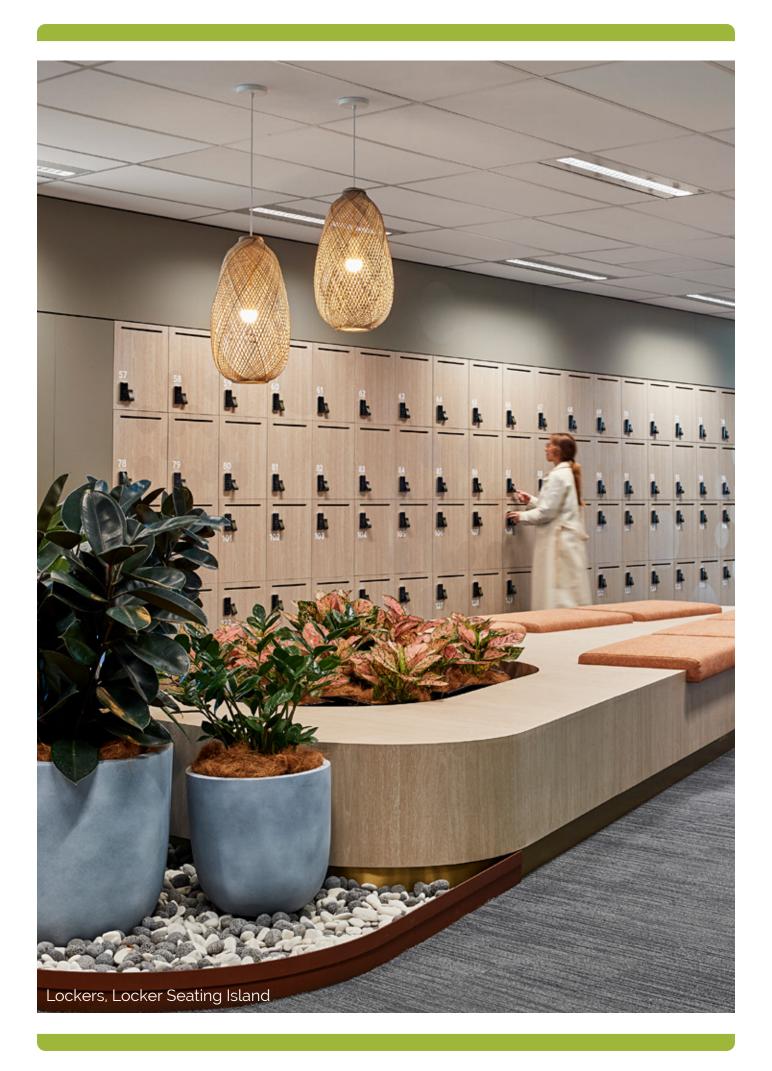

## **Leading Private** Health Insurer Parramatta NSW

Project Name:

Client:

Overview:

Leading Private Health Insurer

Axiom Workplaces

Parramatta NSW

Concierge Desk, Kitchen & Island, Overhead Planters, Banquette Seating, Storage, Lockers, Hydration Point, Locker Seating Island, Utilities Joinery, IT Build Bench, Mail Room, Training Room, Pinboards, Wall Panelling