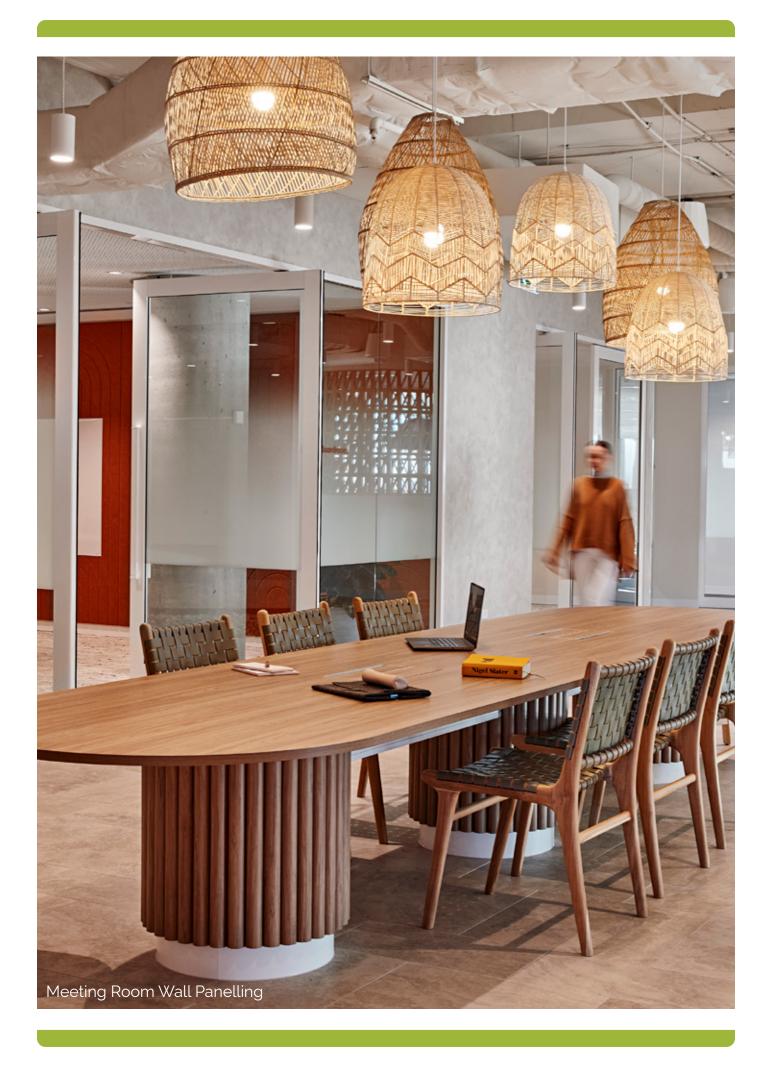

With a client brief of encouraging community and connection in the workplace, while supporting staff with agile working options and wellness opportunities, Aspen Interiors worked alongside Axiom Workplaces to bring the vision for this office space to life. Focusing on agility and the provision of flexible working, the floor plan includes multi-use spaces, breakout areas, collaboration points, private wellness rooms, and multiple board- and meeting-rooms.