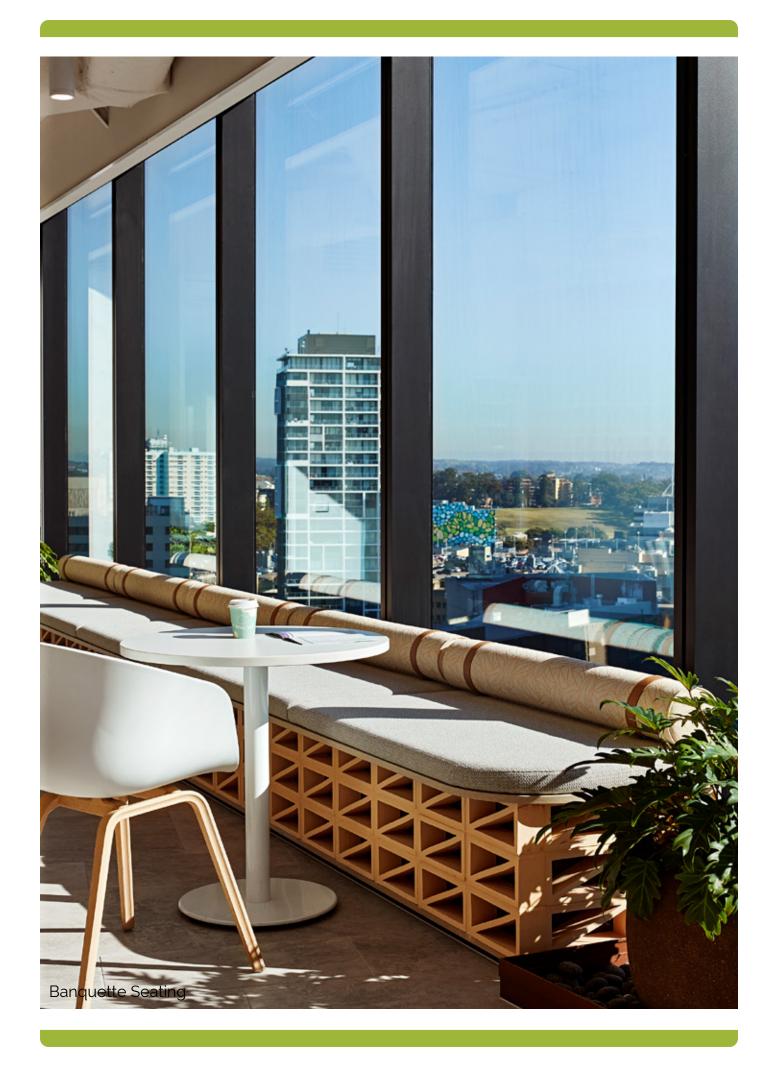

## **Leading Private** Health Insurer Parramatta NSW

Project Name:

Client:

Overview:

Leading Private Health Insurer

Axiom Workplaces

Parramatta NSW

Concierge Desk, Kitchen & Island, Overhead Planters, Banquette Seating, Storage, Lockers, Hydration Point, Locker Seating Island, Utilities Joinery, IT Build Bench, Mail Room, Training Room, Pinboards, Wall Panelling