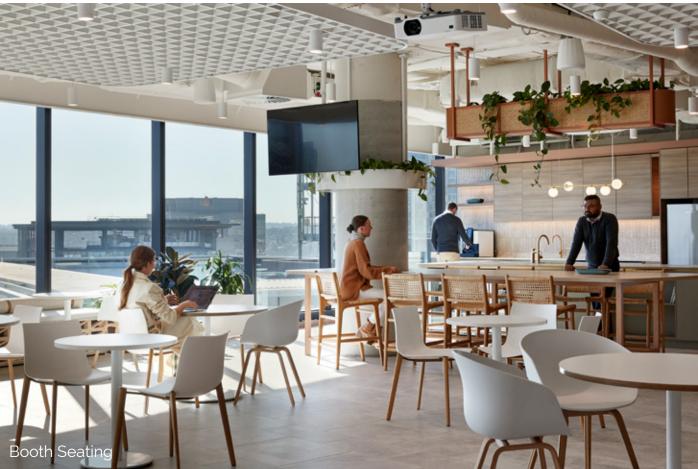

## **Leading Private** Health Insurer Parramatta NSW

Project Name:

Client:

Overview:

Leading Private Health Insurer

Axiom Workplaces

Parramatta NSW

Concierge Desk, Kitchen & Island, Overhead Planters, Banquette Seating, Storage, Lockers, Hydration Point, Locker Seating Island, Utilities Joinery, IT Build Bench, Mail Room, Training Room, Pinboards, Wall Panelling