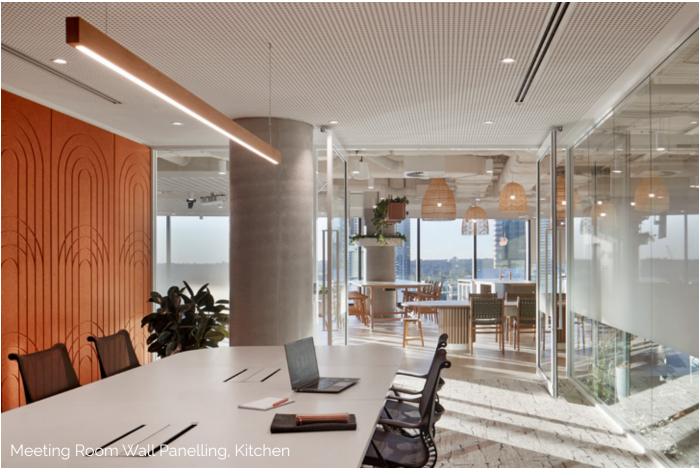

## **Leading Private** Health Insurer Parramatta NSW

Project Name:

Client:

Overview:

Leading Private Health Insurer

Axiom Workplaces

Parramatta NSW

Concierge Desk, Kitchen & Island, Overhead Planters, Banquette Seating, Storage, Lockers, Hydration Point, Locker Seating Island, Utilities Joinery, IT Build Bench, Mail Room, Training Room, Pinboards, Wall Panelling