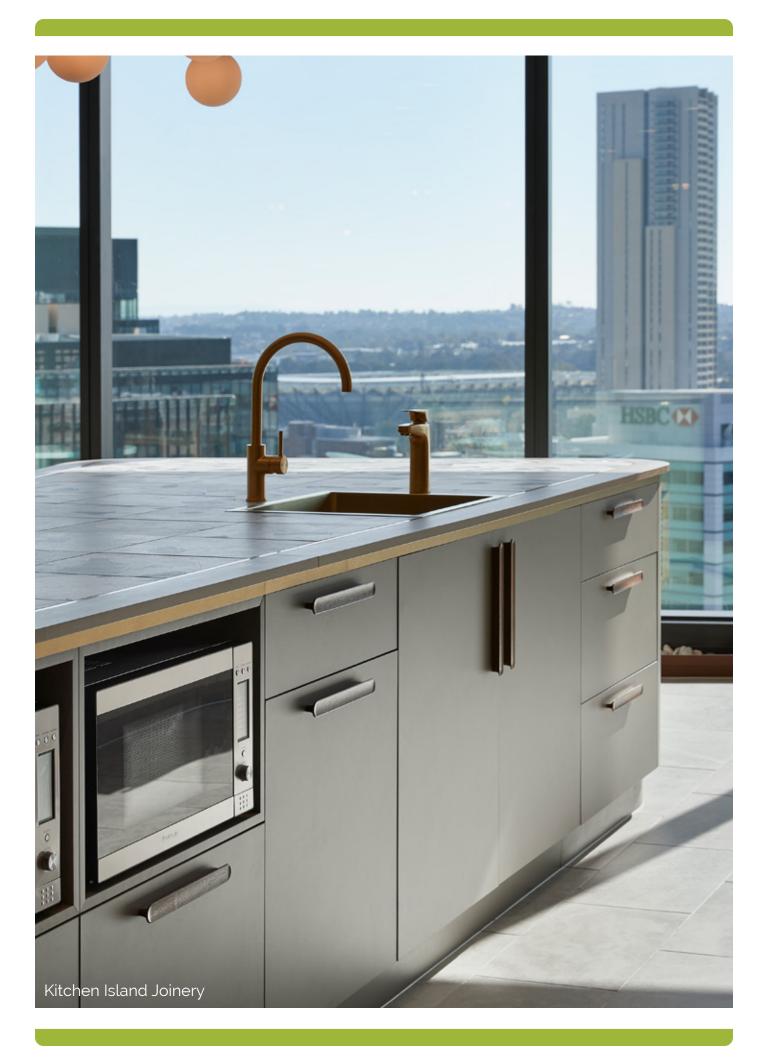

## **Leading Private** Health Insurer Parramatta NSW

Project Name:

Client:

Overview:

Leading Private Health Insurer

Axiom Workplaces

Parramatta NSW

Concierge Desk, Kitchen & Island, Overhead Planters, Banquette Seating, Storage, Lockers, Hydration Point, Locker Seating Island, Utilities Joinery, IT Build Bench, Mail Room, Training Room, Pinboards, Wall Panelling