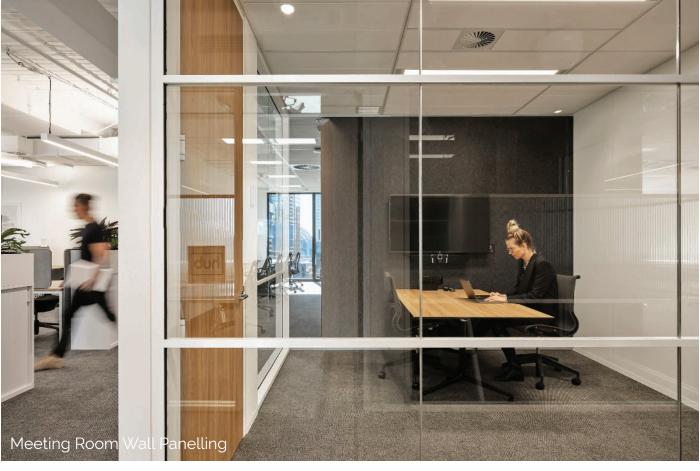

**HUB Wynyard** 

Level 11-12, 10 Carrington Street

Sydney NSW

Scope of Work:

Concierge Desk, Ceiling Panelling, Cafe, Breakfast Bench, Parents Room Joinery, Mail Joinery, Lockers, Waterpoint, Print & Utilitys, Storage throughout, Welcome Area Joinery, Bar, Media Bench, Teapoint, Bathroom Mirrors,

Wall Panelling, Planters

Overview:

As a provider of premium offices and co-working spaces, Hub's most recent Sydney site maintains their polished and professional aesthetic at Carrington Street, Wynyard. Working with MPA and Bates Smart, Aspen were engaged for the Joinery, Lockers and Wall Panelling throughout, including the standout Infinity Mirror Concierge Desk.