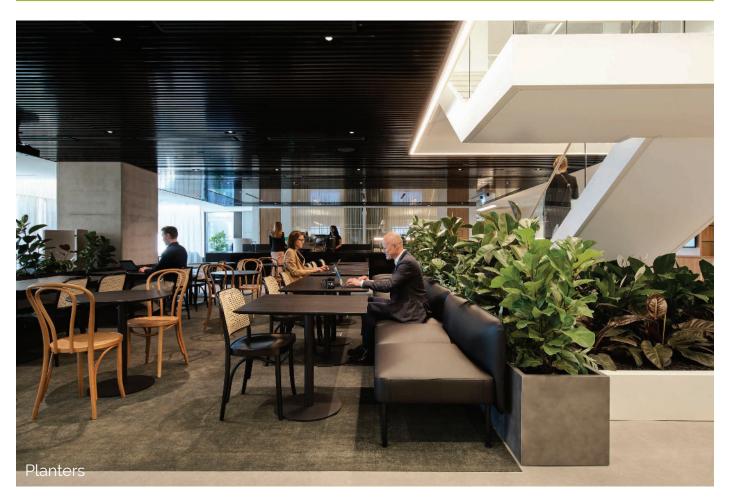

Wall Panelling, Planters

Overview:

As a provider of premium offices and co-working spaces, Hub's most recent Sydney site maintains their polished and professional aesthetic at Carrington Street, Wynyard. Working with MPA and Bates Smart, Aspen were engaged for the Joinery, Lockers and Wall Panelling throughout, including the standout Infinity Mirror Concierge Desk.