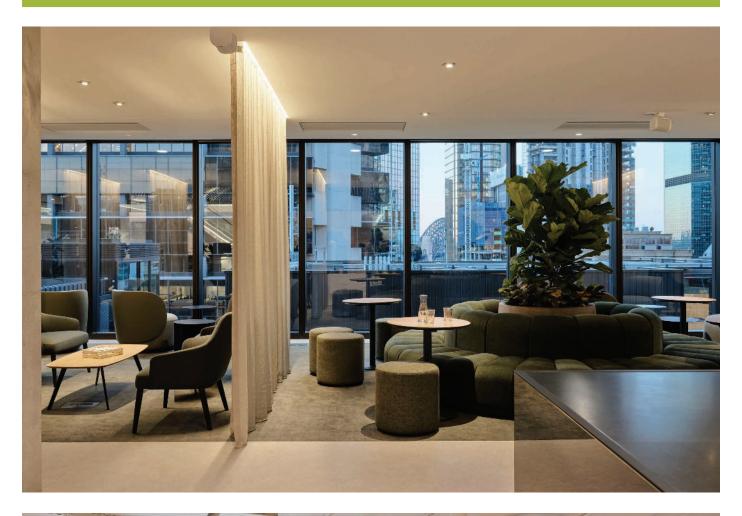

Wall Panelling, Planters

Overview:

As a provider of premium offices and co-working spaces, Hub's most recent Sydney site maintains their polished and professional aesthetic at Carrington Street, Wynyard. Working with MPA and Bates Smart, Aspen were engaged for the Joinery, Lockers and Wall Panelling throughout, including the standout Infinity Mirror Concierge Desk.