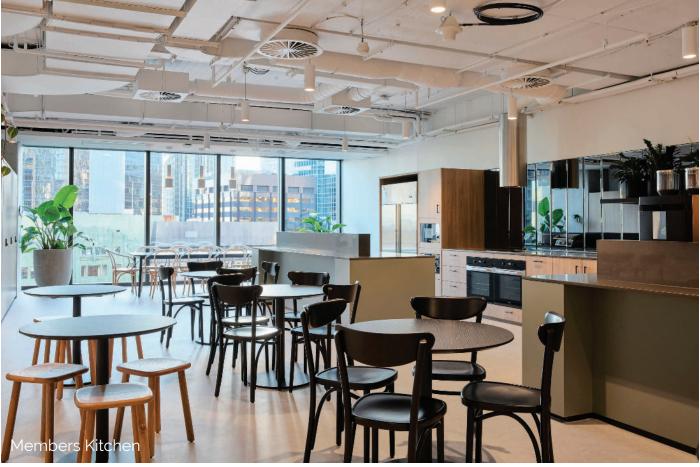

**HUB Wynyard** 

Level 11-12, 10 Carrington Street

Sydney NSW

Scope of Work:

Concierge Desk, Ceiling Panelling, Cafe, Breakfast Bench, Parents Room Joinery, Mail Joinery, Lockers, Waterpoint, Print & Utilitys, Storage throughout, Welcome Area Joinery, Bar, Media Bench, Teapoint, Bathroom Mirrors,