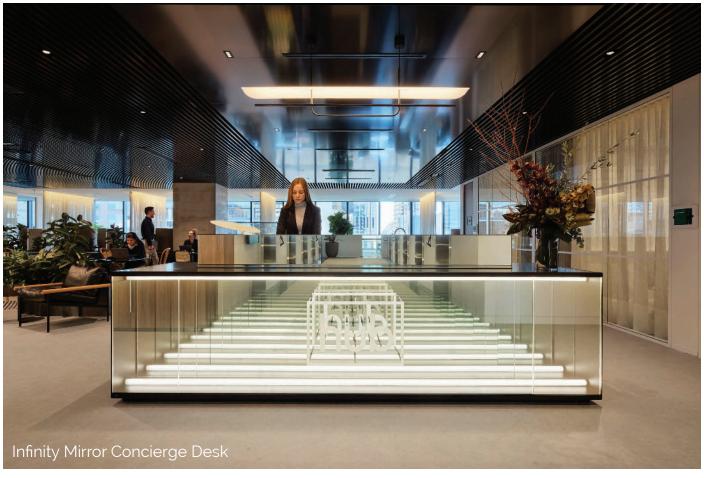

Wall Panelling, Planters

Overview:

As a provider of premium offices and co-working spaces, Hub's most recent Sydney site maintains their polished and professional aesthetic at Carrington Street, Wynyard. Working with MPA and Bates Smart, Aspen were engaged for the Joinery, Lockers and Wall Panelling throughout, including the standout Infinity Mirror Concierge Desk.