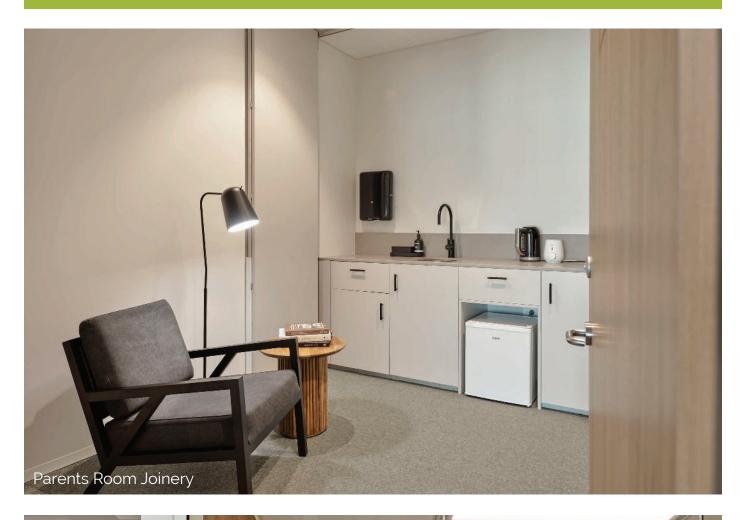

**HUB Wynyard** 

Level 11-12, 10 Carrington Street

Sydney NSW

Scope of Work:

Concierge Desk, Ceiling Panelling, Cafe, Breakfast Bench, Parents Room Joinery, Mail Joinery, Lockers, Waterpoint, Print & Utilitys, Storage throughout, Welcome Area Joinery, Bar, Media Bench, Teapoint, Bathroom Mirrors,