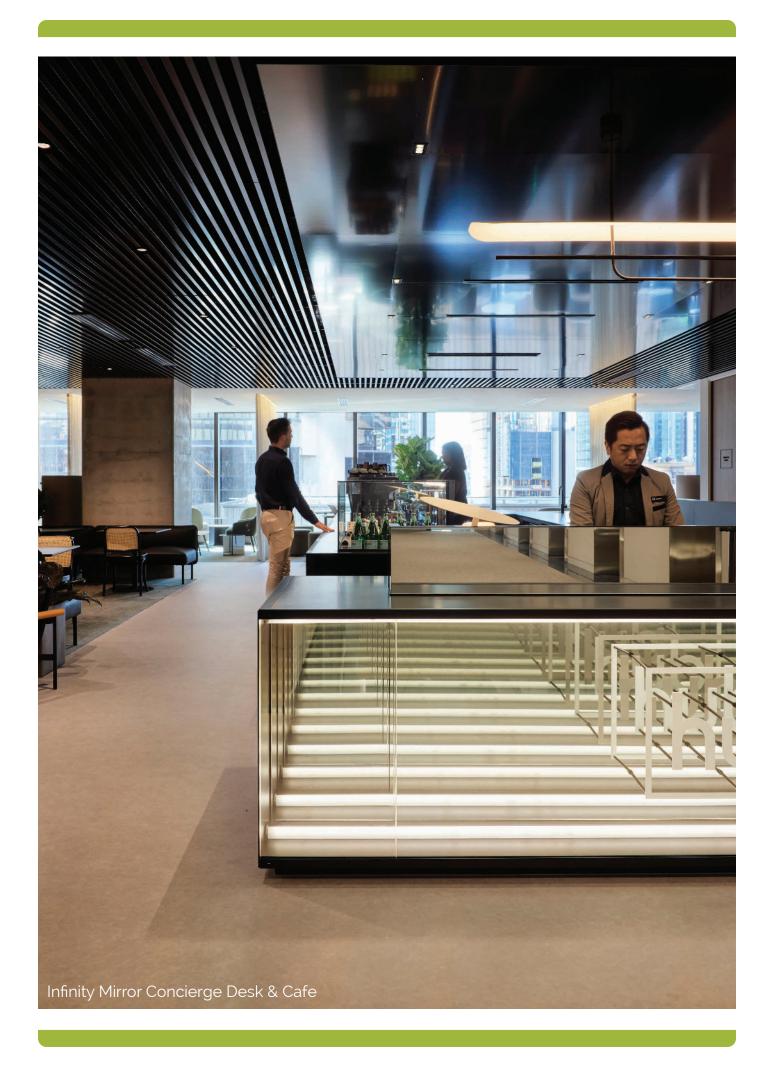

Wall Panelling, Planters

Overview:

As a provider of premium offices and co-working spaces, Hub's most recent Sydney site maintains their polished and professional aesthetic at Carrington Street, Wynyard. Working with MPA and Bates Smart, Aspen were engaged for the Joinery, Lockers and Wall Panelling throughout, including the standout Infinity Mirror Concierge Desk.