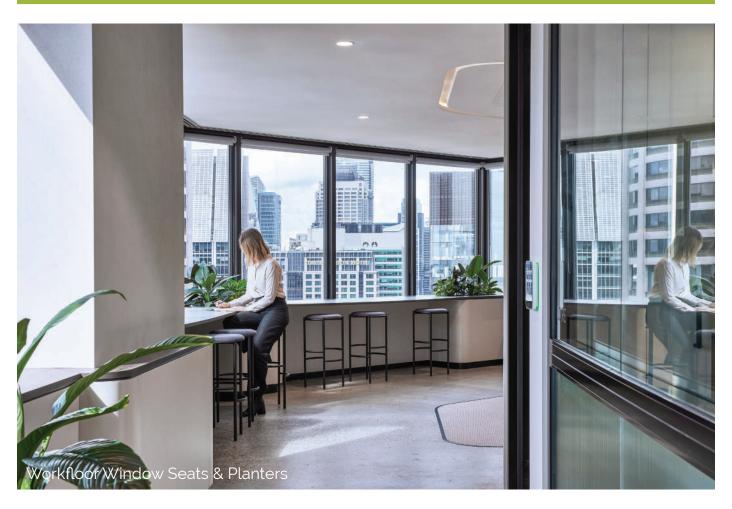

MPA

**WMK** Architecture

Level 29, 255 George Street

Sydney NSW 2000

Reception, Planter Units, Breakout Bar, Focus Desks, Lockers, Kitchen, Utilities & Storage, Wall Panelling throughout, Boardroom Banquette, Working Lounge, Breakout Planter, Window Workspaces, Full Height

Storage, Whiteboards

Overview:

Located on Level 29 of the landmark 255 George St building, AXA Investment's new fitout was designed by WMK, joinery, lockers and wall panelling by Aspen Interiors, and delivered by MPA. With a focus on embracing the ample natural light that this building offers, the final space is warm and inviting, with precise attention to detail.