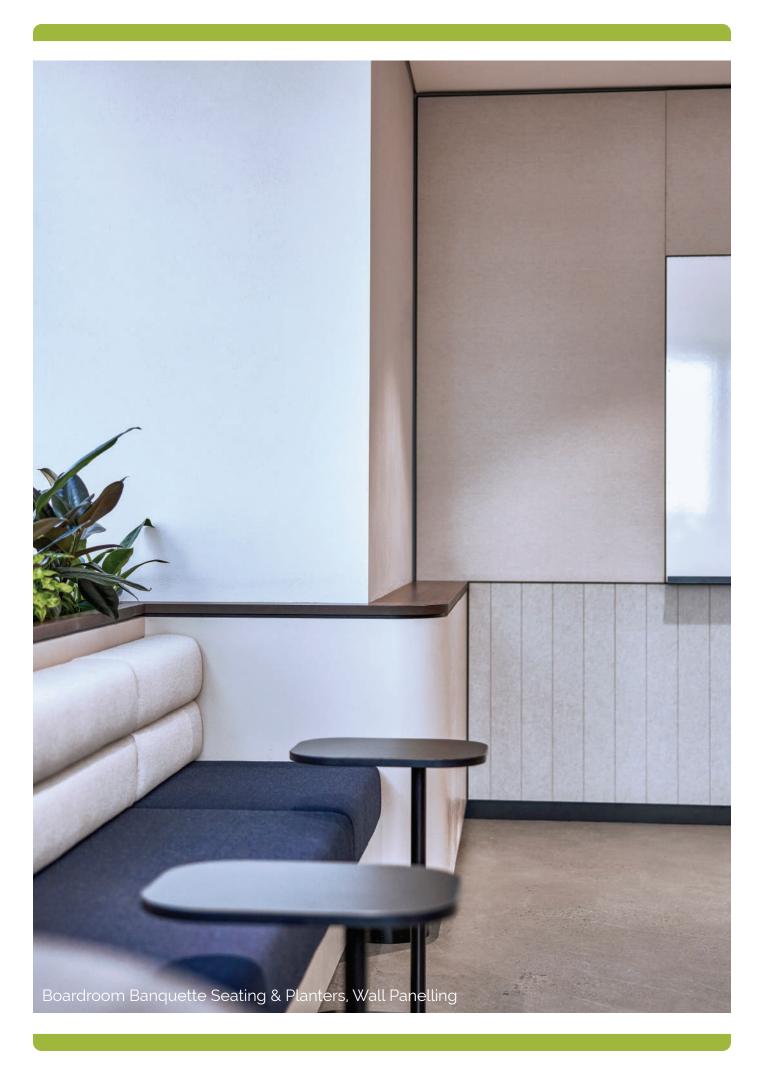

MPA

**WMK** Architecture

Level 29, 255 George Street

Sydney NSW 2000

Reception, Planter Units, Breakout Bar, Focus Desks, Lockers, Kitchen, Utilities & Storage, Wall Panelling throughout, Boardroom Banquette, Working Lounge, Breakout Planter, Window Workspaces, Full Height

Storage, Whiteboards

Overview:

Located on Level 29 of the landmark 255 George St building, AXA Investment's new fitout was designed by WMK, joinery, lockers and wall panelling by Aspen Interiors, and delivered by MPA. With a focus on embracing the ample natural light that this building offers, the final space is warm and inviting, with precise attention to detail.