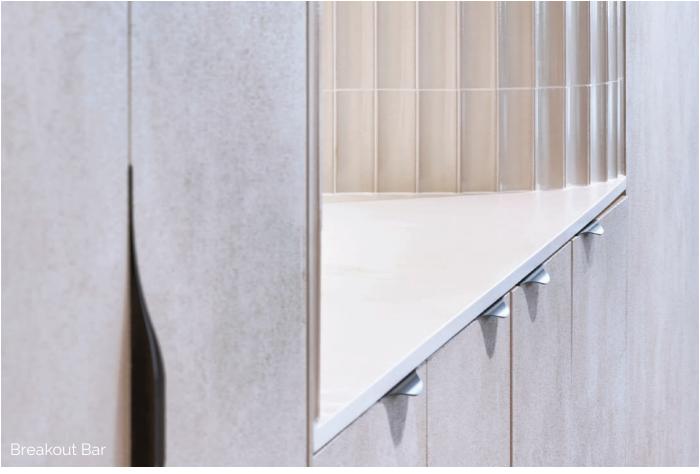

MPA

**WMK** Architecture

Level 29, 255 George Street

Sydney NSW 2000

Reception, Planter Units, Breakout Bar, Focus Desks, Lockers, Kitchen, Utilities & Storage, Wall Panelling throughout, Boardroom Banquette, Working Lounge, Breakout Planter, Window Workspaces, Full Height

Storage, Whiteboards

Overview:

Located on Level 29 of the landmark 255 George St building, AXA Investment's new fitout was designed by WMK, joinery, lockers and wall panelling by Aspen Interiors, and delivered by MPA. With a focus on embracing the ample natural light that this building offers, the final space is warm and inviting, with precise attention to detail.