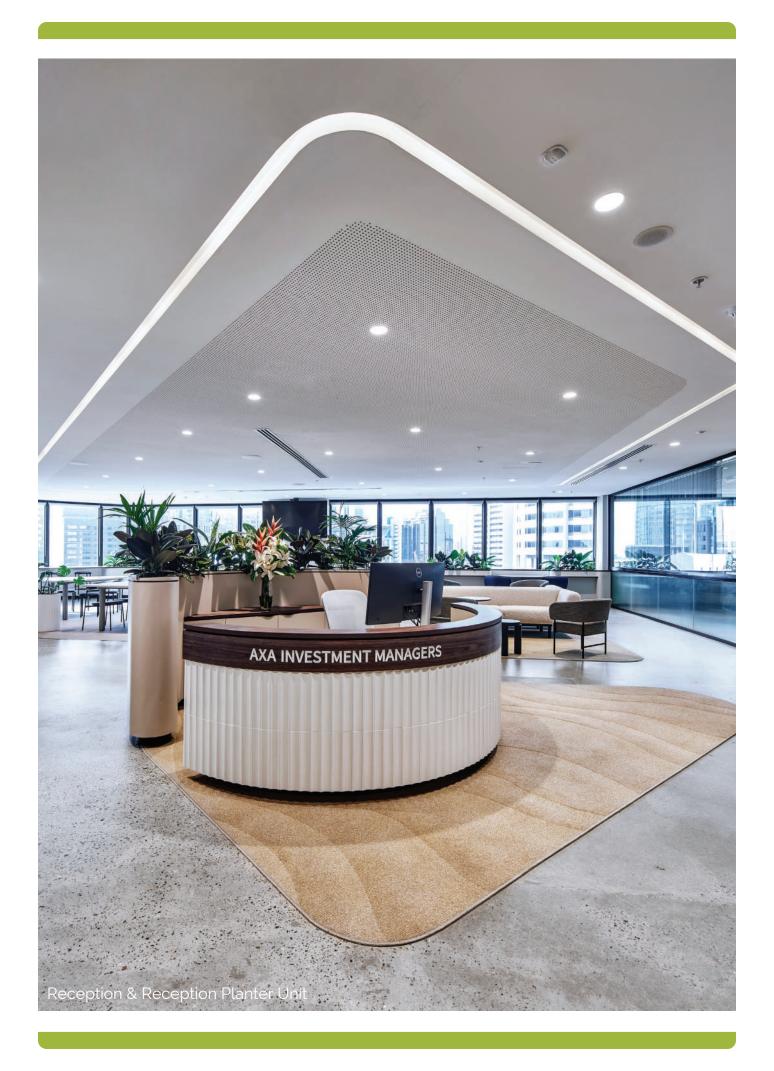

MPA

**WMK** Architecture

Level 29, 255 George Street

Sydney NSW 2000

Reception, Planter Units, Breakout Bar, Focus Desks, Lockers, Kitchen, Utilities & Storage, Wall Panelling throughout, Boardroom Banquette, Working Lounge, Breakout Planter, Window Workspaces, Full Height

Storage, Whiteboards

Overview:

Located on Level 29 of the landmark 255 George St building, AXA Investment's new fitout was designed by WMK, joinery, lockers and wall panelling by Aspen Interiors, and delivered by MPA. With a focus on embracing the ample natural light that this building offers, the final space is warm and inviting, with precise attention to detail.