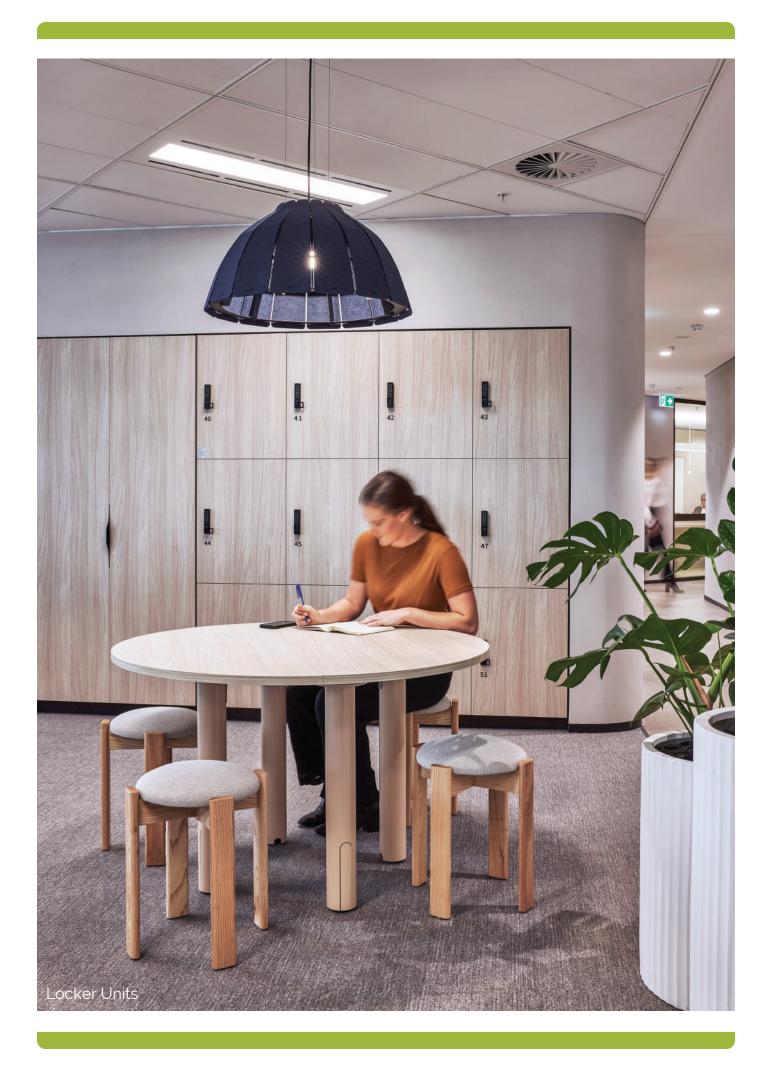

Storage, Whiteboards

Overview:

Located on Level 29 of the landmark 255 George St building, AXA Investment's new fitout was designed by WMK, joinery, lockers and wall panelling by Aspen Interiors, and delivered by MPA. With a focus on embracing the ample natural light that this building offers, the final space is warm and inviting, with precise attention to detail.