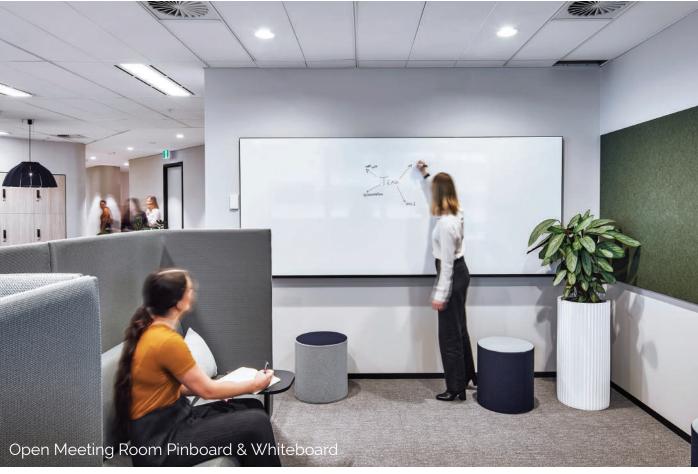

Storage, Whiteboards

Overview:

Located on Level 29 of the landmark 255 George St building, AXA Investment's new fitout was designed by WMK, joinery, lockers and wall panelling by Aspen Interiors, and delivered by MPA. With a focus on embracing the ample natural light that this building offers, the final space is warm and inviting, with precise attention to detail.