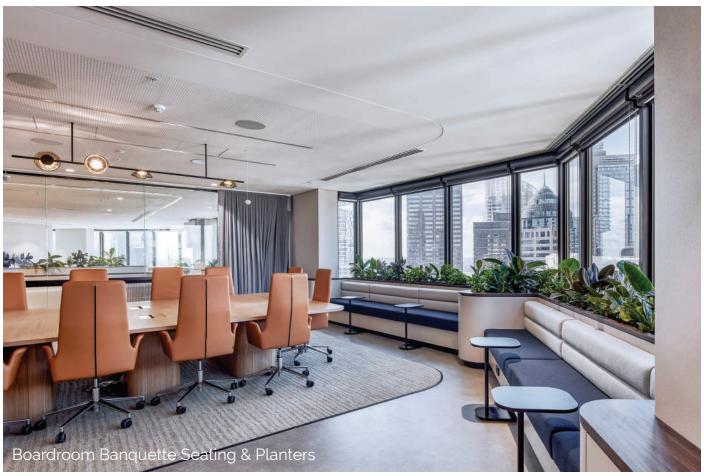

MPA

**WMK** Architecture

Level 29, 255 George Street

Sydney NSW 2000

Reception, Planter Units, Breakout Bar, Focus Desks, Lockers, Kitchen, Utilities & Storage, Wall Panelling throughout, Boardroom Banquette, Working Lounge, Breakout Planter, Window Workspaces, Full Height

Storage, Whiteboards

Overview:

Located on Level 29 of the landmark 255 George St building, AXA Investment's new fitout was designed by WMK, joinery, lockers and wall panelling by Aspen Interiors, and delivered by MPA. With a focus on embracing the ample natural light that this building offers, the final space is warm and inviting, with precise attention to detail.