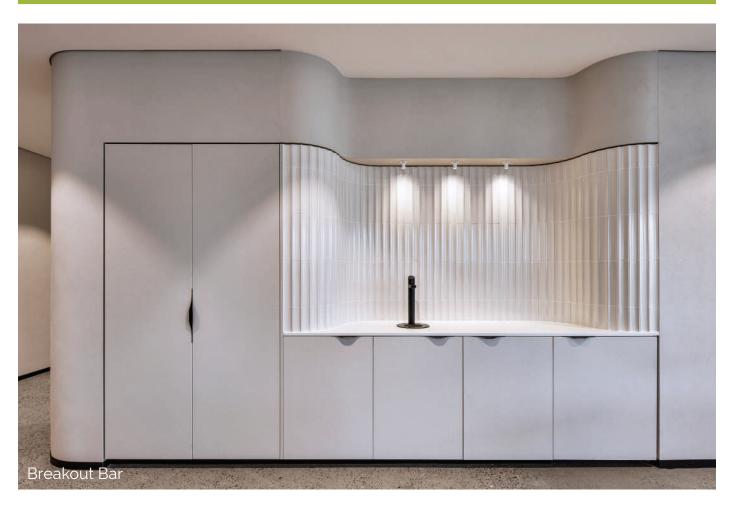

MPA

**WMK** Architecture

Level 29, 255 George Street

Sydney NSW 2000

Reception, Planter Units, Breakout Bar, Focus Desks, Lockers, Kitchen, Utilities & Storage, Wall Panelling throughout, Boardroom Banquette, Working Lounge, Breakout Planter, Window Workspaces, Full Height

Storage, Whiteboards

Overview:

Located on Level 29 of the landmark 255 George St building, AXA Investment's new fitout was designed by WMK, joinery, lockers and wall panelling by Aspen Interiors, and delivered by MPA. With a focus on embracing the ample natural light that this building offers, the final space is warm and inviting, with precise attention to detail.