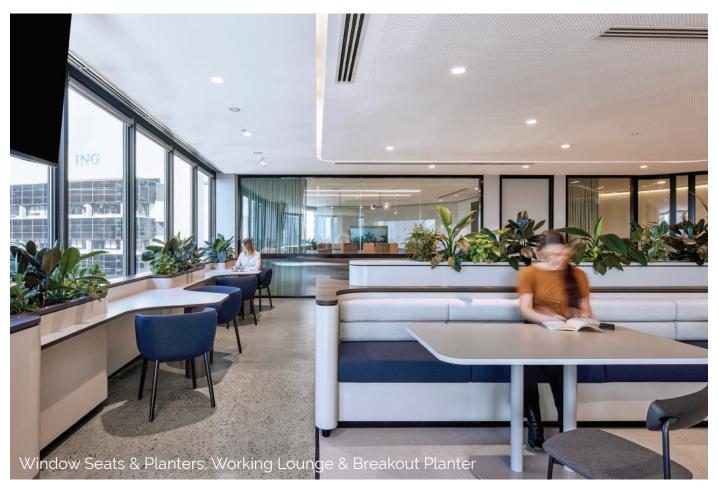

MPA

**WMK** Architecture

Level 29, 255 George Street

Sydney NSW 2000

Reception, Planter Units, Breakout Bar, Focus Desks, Lockers, Kitchen, Utilities & Storage, Wall Panelling throughout, Boardroom Banquette, Working Lounge, Breakout Planter, Window Workspaces, Full Height

Storage, Whiteboards

Overview:

Located on Level 29 of the landmark 255 George St building, AXA Investment's new fitout was designed by WMK, joinery, lockers and wall panelling by Aspen Interiors, and delivered by MPA. With a focus on embracing the ample natural light that this building offers, the final space is warm and inviting, with precise attention to detail.