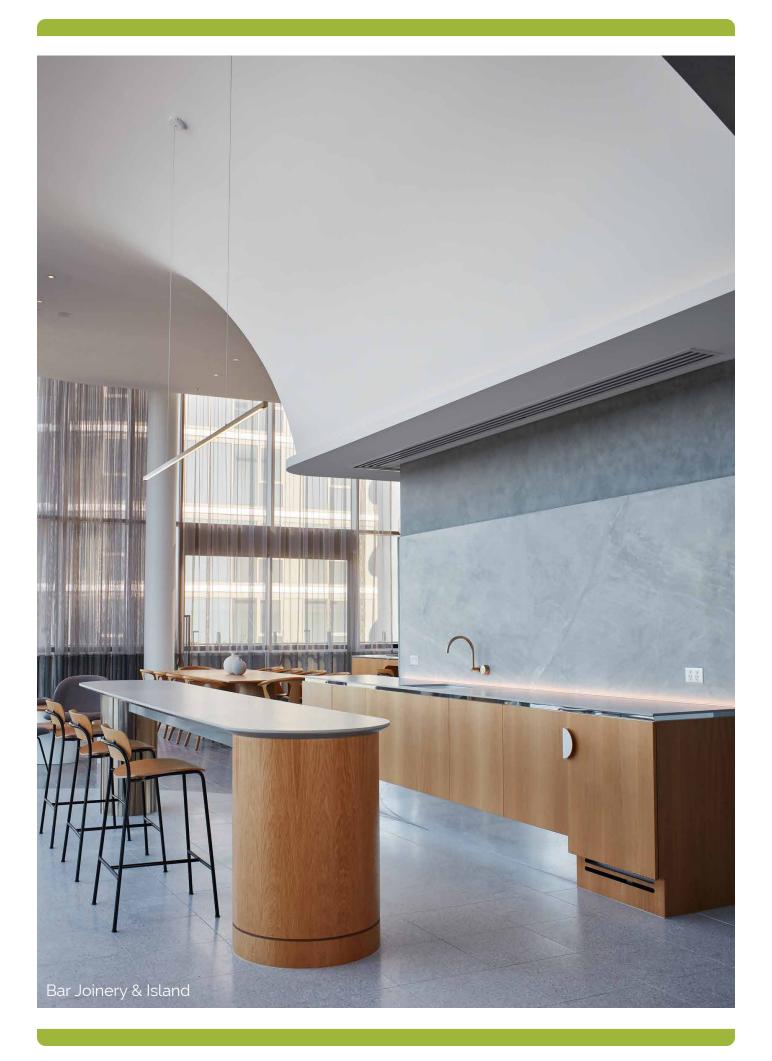

Hutchinson Builders

Architectus

12-22 Langston Place Epping, NSW

en, Show Kitchen, Banquette Seating, Bar Joinery, Bar Joinery Island, Lounge

Overview:

Working alongside Hutchinson Builders, Aspen were appointed for the public area and lobby joinery at The Langston; Epping's landmark new residential development. Featuring modern curved elements, and a material pallet inspired by nearby parklands, the finished space is both modern and welcoming. Aspen's joinery further compliments the curvaceous lines of the tower itself, highlighting the building's sweeping views and natural light.