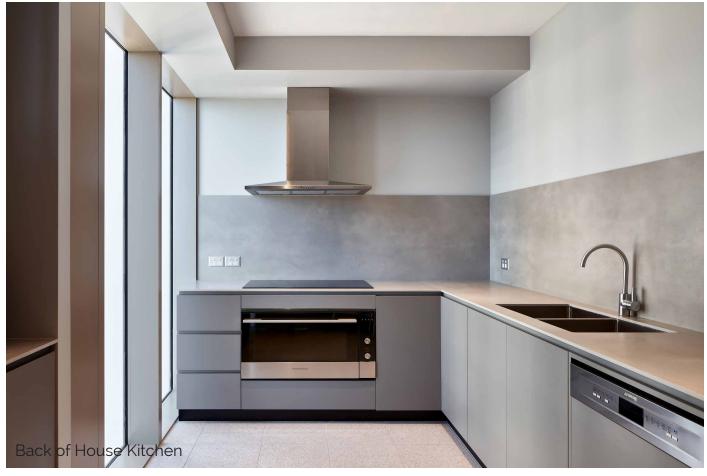

Hutchinson Builders

Architectus

12-22 Langston Place Epping, NSW

en, Show Kitchen, Banquette Seating, Bar Joinery, Bar Joinery Island, Lounge

Overview:

Working alongside Hutchinson Builders, Aspen were appointed for the public area and lobby joinery at The Langston; Epping's landmark new residential development. Featuring modern curved elements, and a material pallet inspired by nearby parklands, the finished space is both modern and welcoming. Aspen's joinery further compliments the curvaceous lines of the tower itself, highlighting the building's sweeping views and natural light.