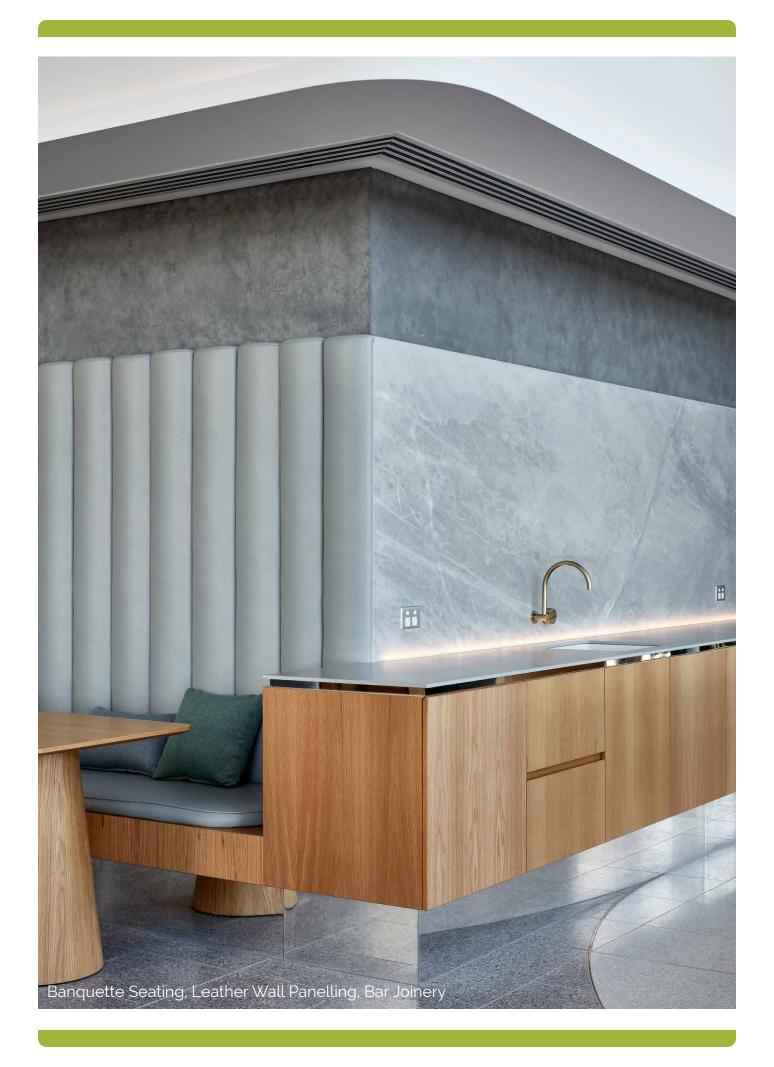

Hutchinson Builders

Architectus

12-22 Langston Place Epping, NSW

en, Show Kitchen, Banquette Seating, Bar Joinery, Bar Joinery Island, Lounge

Overview:

Working alongside Hutchinson Builders, Aspen were appointed for the public area and lobby joinery at The Langston; Epping's landmark new residential development. Featuring modern curved elements, and a material pallet inspired by nearby parklands, the finished space is both modern and welcoming. Aspen's joinery further compliments the curvaceous lines of the tower itself, highlighting the building's sweeping views and natural light.