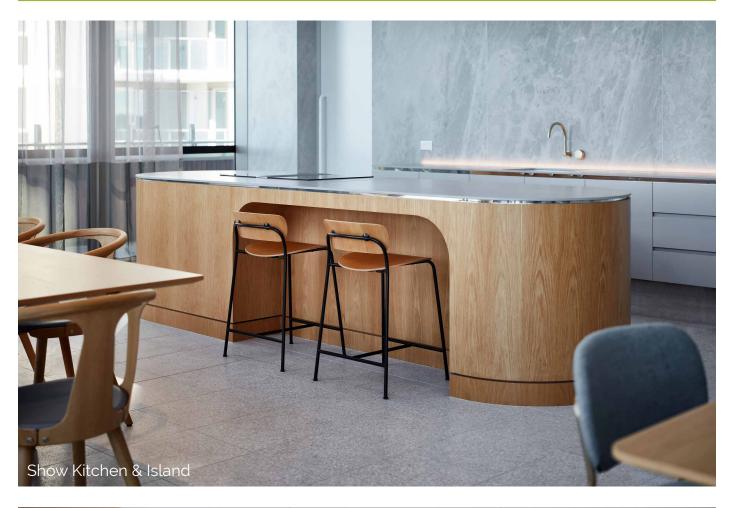

Hutchinson Builders

Architectus

12-22 Langston Place Epping, NSW

en, Show Kitchen, Banquette Seating, Bar Joinery, Bar Joinery Island, Lounge

Overview:

Working alongside Hutchinson Builders, Aspen were appointed for the public area and lobby joinery at The Langston; Epping's landmark new residential development. Featuring modern curved elements, and a material pallet inspired by nearby parklands, the finished space is both modern and welcoming. Aspen's joinery further compliments the curvaceous lines of the tower itself, highlighting the building's sweeping views and natural light.