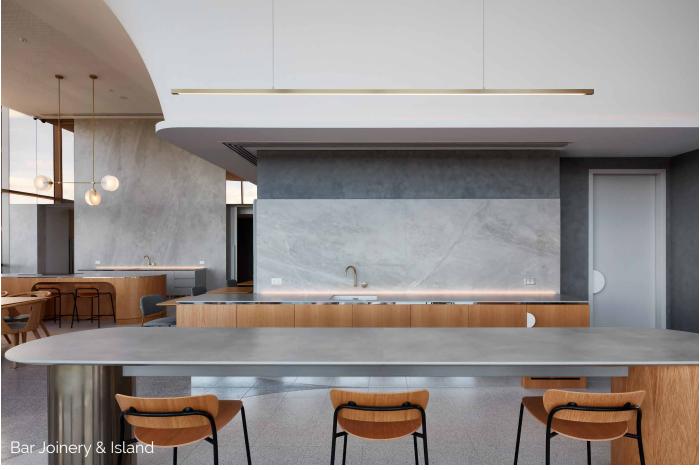

Hutchinson Builders

Architectus

12-22 Langston Place Epping, NSW

en, Show Kitchen, Banquette Seating, Bar Joinery, Bar Joinery Island, Lounge

Overview:

Working alongside Hutchinson Builders, Aspen were appointed for the public area and lobby joinery at The Langston; Epping's landmark new residential development. Featuring modern curved elements, and a material pallet inspired by nearby parklands, the finished space is both modern and welcoming. Aspen's joinery further compliments the curvaceous lines of the tower itself, highlighting the building's sweeping views and natural light.