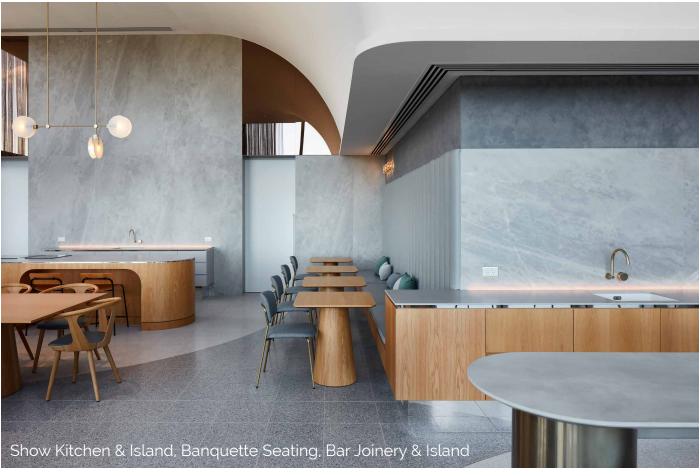

Hutchinson Builders

Architectus

12-22 Langston Place Epping, NSW

en, Show Kitchen, Banquette Seating, Bar Joinery, Bar Joinery Island, Lounge

Overview:

Working alongside Hutchinson Builders, Aspen were appointed for the public area and lobby joinery at The Langston; Epping's landmark new residential development. Featuring modern curved elements, and a material pallet inspired by nearby parklands, the finished space is both modern and welcoming. Aspen's joinery further compliments the curvaceous lines of the tower itself, highlighting the building's sweeping views and natural light.