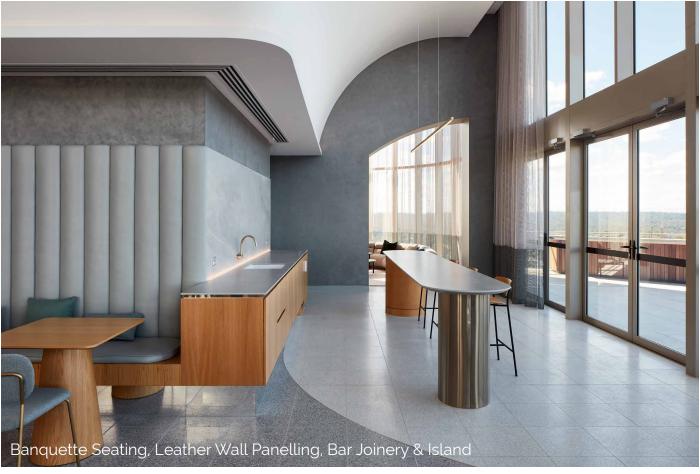

Hutchinson Builders

Architectus

12-22 Langston Place Epping, NSW

en, Show Kitchen, Banquette Seating, Bar Joinery, Bar Joinery Island, Lounge

Overview:

Working alongside Hutchinson Builders, Aspen were appointed for the public area and lobby joinery at The Langston; Epping's landmark new residential development. Featuring modern curved elements, and a material pallet inspired by nearby parklands, the finished space is both modern and welcoming. Aspen's joinery further compliments the curvaceous lines of the tower itself, highlighting the building's sweeping views and natural light.