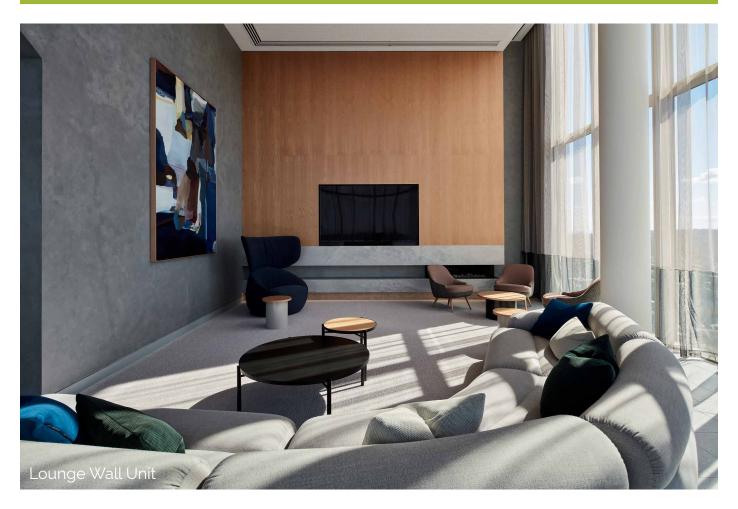

Hutchinson Builders

Architectus

12-22 Langston Place Epping, NSW

en, Show Kitchen, Banquette Seating, Bar Joinery, Bar Joinery Island, Lounge

Overview:

Working alongside Hutchinson Builders, Aspen were appointed for the public area and lobby joinery at The Langston; Epping's landmark new residential development. Featuring modern curved elements, and a material pallet inspired by nearby parklands, the finished space is both modern and welcoming. Aspen's joinery further compliments the curvaceous lines of the tower itself, highlighting the building's sweeping views and natural light.