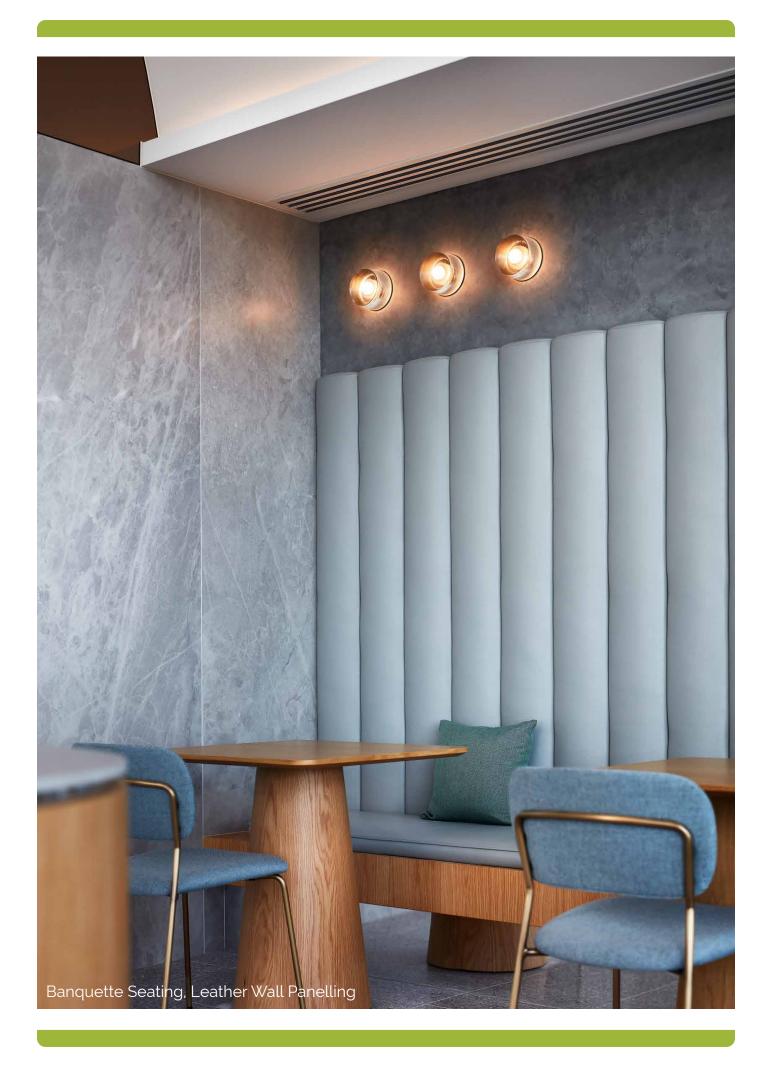

Hutchinson Builders

Architectus

12-22 Langston Place Epping, NSW

en, Show Kitchen, Banquette Seating, Bar Joinery, Bar Joinery Island, Lounge

Overview:

Working alongside Hutchinson Builders, Aspen were appointed for the public area and lobby joinery at The Langston; Epping's landmark new residential development. Featuring modern curved elements, and a material pallet inspired by nearby parklands, the finished space is both modern and welcoming. Aspen's joinery further compliments the curvaceous lines of the tower itself, highlighting the building's sweeping views and natural light.