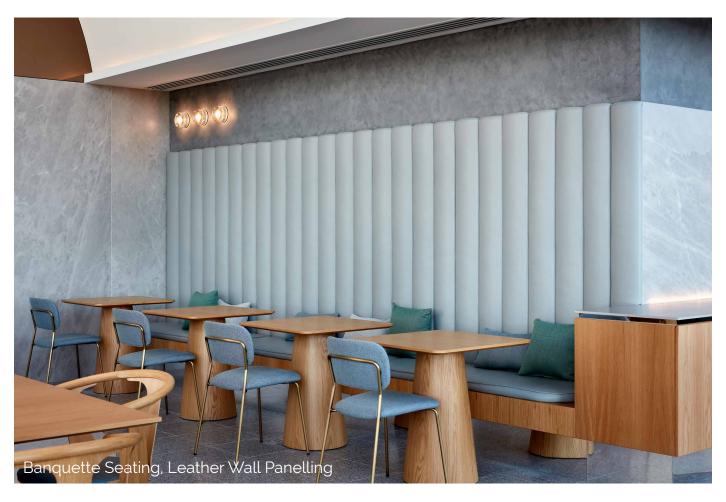

Hutchinson Builders

Architectus

12-22 Langston Place Epping, NSW

en, Show Kitchen, Banquette Seating, Bar Joinery, Bar Joinery Island, Lounge

Overview:

Working alongside Hutchinson Builders, Aspen were appointed for the public area and lobby joinery at The Langston; Epping's landmark new residential development. Featuring modern curved elements, and a material pallet inspired by nearby parklands, the finished space is both modern and welcoming. Aspen's joinery further compliments the curvaceous lines of the tower itself, highlighting the building's sweeping views and natural light.