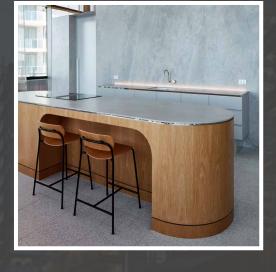

Hutchinson Builders

Architectus

12-22 Langston Place Epping, NSW

en, Show Kitchen, Banquette Seating, Bar Joinery, Bar Joinery Island, Lounge

Overview:

Working alongside Hutchinson Builders, Aspen were appointed for the public area and lobby joinery at The Langston; Epping's landmark new residential development. Featuring modern curved elements, and a material pallet inspired by nearby parklands, the finished space is both modern and welcoming. Aspen's joinery further compliments the curvaceous lines of the tower itself, highlighting the building's sweeping views and natural light.