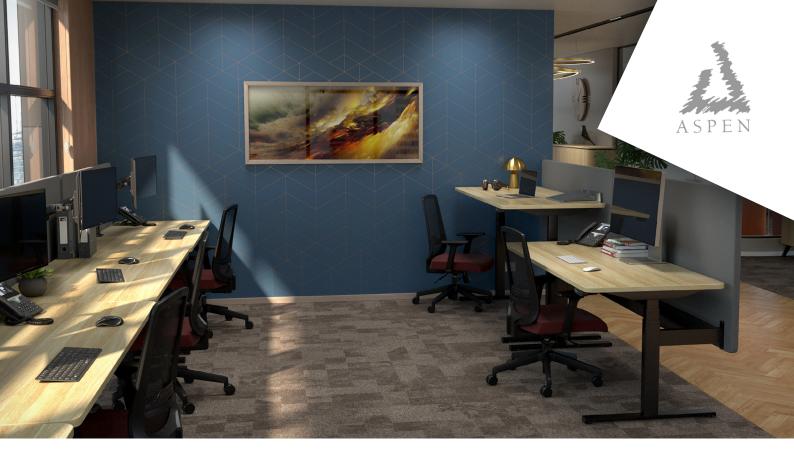

The Orka range of workstations offers a wide variety of customisation and versatility while featuring a sleek and modern round-leg. With concealed cable management, anti-collision technology, and flexibility of top size, Orka comes in both Single and Back-to-Back configurations to suit every office environment and space constraint. Orka is paired with the latest in Bluetooth technology for a smooth height adjustment, remote control, 4 memory heights, and stand reminders.

## ORKA WORKSTATION

Round Leg Sit-Stand Workstation
Single or Back-to-Back configuration
Height range 620-1265mm
Anti-collision technology
Bluetooth controllable
Adjustable to suit multiple top sizes
Concealed cable management tray
Black and white powder coat as standard finish
Available in custom colours