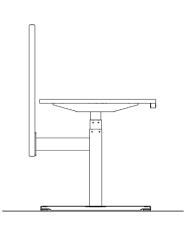

The Orka range of workstations offers a wide variety of customisation and versatility while featuring a sleek and modern round-leg. With concealed cable management, anti-collision technology, and flexibility of top size, Orka comes in both Single and Back-to-Back configurations to suit every office environment and space constraint. Orka is paired with the latest in Bluetooth technology for a smooth height adjustment, remote control, 4 memory heights, and stand reminders.

## ORKA WORKSTATION

Round Leg Sit-Stand Workstation
Single or Back-to-Back configuration
Height range 620-1265mm
Anti-collision technology
Bluetooth controllable
Adjustable to suit multiple top sizes
Concealed cable management tray
Black and white powder coat as standard finish
Available in custom colours