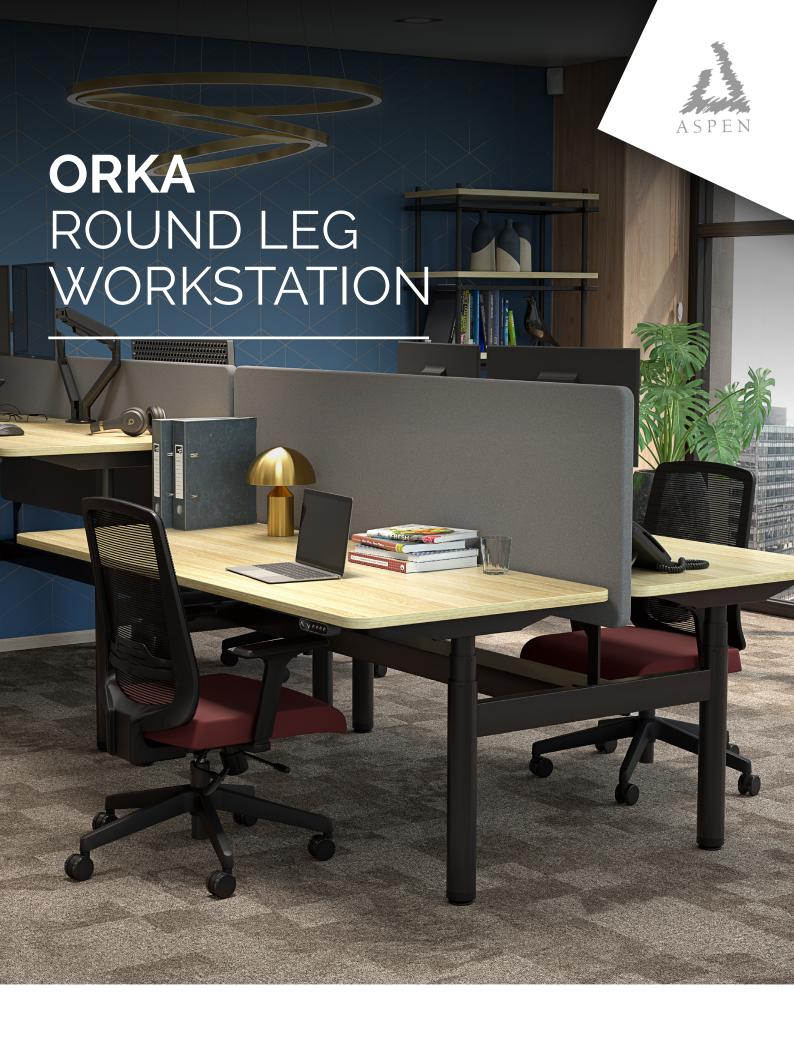

The Orka range of workstations offers a wide variety of customisation and versatility while featuring a sleek and modern round-leg. With concealed cable management, anti-collision technology, and flexibility of top size, Orka comes in both Single and Back-to-Back configurations to suit every office environment and space constraint. Orka is paired with the latest in Bluetooth technology for a smooth height adjustment, remote control, 4 memory heights, and stand reminders.

## ORKA WORKSTATION

Round Leg Sit-Stand Workstation
Single or Back-to-Back configuration
Height range 620-1265mm
Anti-collision technology
Bluetooth controllable
Adjustable to suit multiple top sizes
Concealed cable management tray
Black and white powder coat as standard finish
Available in custom colours