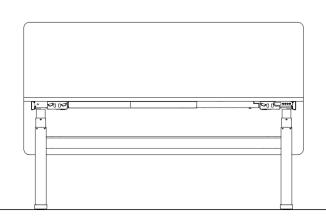

The Orka range of workstations offers a wide variety of customisation and versatility while featuring a sleek and modern round-leg. With concealed cable management, anti-collision technology, and flexibility of top size, Orka comes in both Single and Back-to-Back configurations to suit every office environment and space constraint. Orka is paired with the latest in Bluetooth technology for a smooth height adjustment, remote control, 4 memory heights, and stand reminders.

## ORKA WORKSTATION

Round Leg Sit-Stand Workstation
Single or Back-to-Back configuration
Height range 620-1265mm
Anti-collision technology
Bluetooth controllable
Adjustable to suit multiple top sizes
Concealed cable management tray
Black and white powder coat as standard finish
Available in custom colours