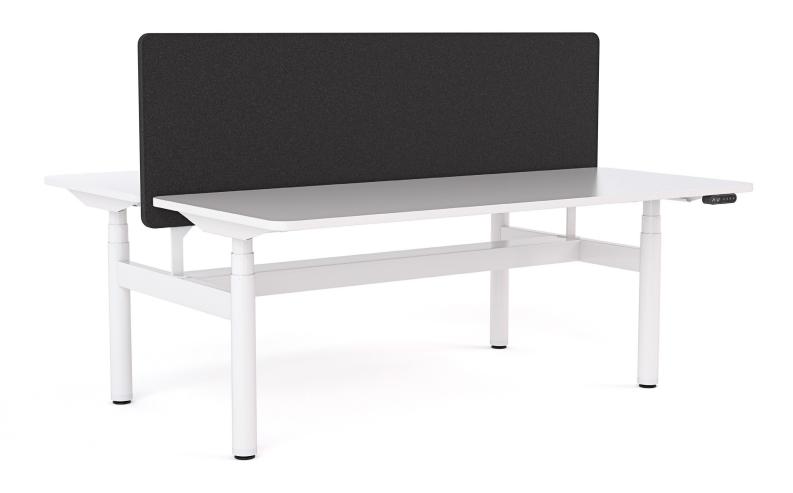

The Orka range of workstations offers a wide variety of customisation and versatility while featuring a sleek and modern round-leg. With concealed cable management, anti-collision technology, and flexibility of top size, Orka comes in both Single and Back-to-Back configurations to suit every office environment and space constraint. Orka is paired with the latest in Bluetooth technology for a smooth height adjustment, remote control, 4 memory heights, and stand reminders.

## ORKA WORKSTATION

Round Leg Sit-Stand Workstation
Single or Back-to-Back configuration
Height range 620-1265mm
Anti-collision technology
Bluetooth controllable
Adjustable to suit multiple top sizes
Concealed cable management tray
Black and white powder coat as standard finish
Available in custom colours