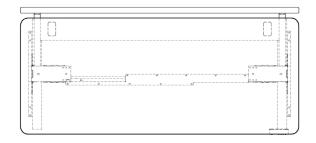

The Orka range of workstations offers a wide variety of customisation and versatility while featuring a sleek and modern round-leg. With concealed cable management, anti-collision technology, and flexibility of top size, Orka comes in both Single and Back-to-Back configurations to suit every office environment and space constraint. Orka is paired with the latest in Bluetooth technology for a smooth height adjustment, remote control, 4 memory heights, and stand reminders.

## ORKA WORKSTATION

Round Leg Sit-Stand Workstation
Single or Back-to-Back configuration
Height range 620-1265mm
Anti-collision technology
Bluetooth controllable
Adjustable to suit multiple top sizes
Concealed cable management tray
Black and white powder coat as standard finish
Available in custom colours