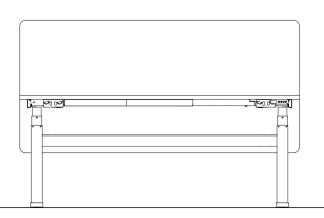

The Meridian range is a leader in workstation versatility and adaptability, with its classic square leg and limitless possibilities to customise tops and screens. With concealed cable management, anti-collision technology, and flexibility of top size, Meridian comes in both Single and Back-to-Back configurations to suit every office environment and space constraint. Orka is paired with the latest in Bluetooth technology for a smooth height adjustment, remote control, 4 memory heights, and stand reminders.

## MERIDIAN WORKSTATION

Square Leg Sit-Stand Workstation
Single or Back-to-Back configuration
Height range 620-1265mm
Anti-collision technology
Bluetooth controllable
Adjustable to suit multiple top sizes
Concealed cable management tray
Black and white powder coat as standard finish
Available in custom colours