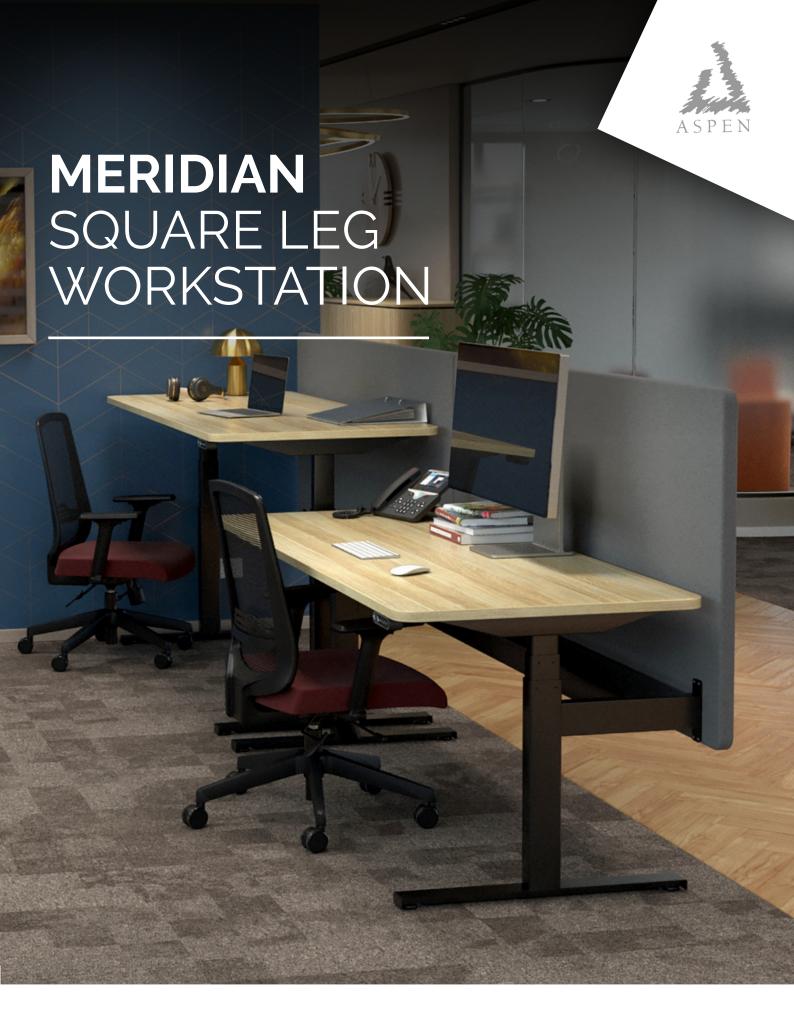

The Meridian range is a leader in workstation versatility and adaptability, with its classic square leg and limitless possibilities to customise tops and screens. With concealed cable management, anti-collision technology, and flexibility of top size, Meridian comes in both Single and Back-to-Back configurations to suit every office environment and space constraint. Orka is paired with the latest in Bluetooth technology for a smooth height adjustment, remote control, 4 memory heights, and stand reminders.

## MERIDIAN WORKSTATION

Square Leg Sit-Stand Workstation
Single or Back-to-Back configuration
Height range 620-1265mm
Anti-collision technology
Bluetooth controllable
Adjustable to suit multiple top sizes
Concealed cable management tray
Black and white powder coat as standard finish
Available in custom colours