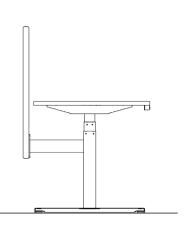

The Meridian range is a leader in workstation versatility and adaptability, with its classic square leg and limitless possibilities to customise tops and screens. With concealed cable management, anti-collision technology, and flexibility of top size, Meridian comes in both Single and Back-to-Back configurations to suit every office environment and space constraint. Orka is paired with the latest in Bluetooth technology for a smooth height adjustment, remote control, 4 memory heights, and stand reminders.

## MERIDIAN WORKSTATION

Square Leg Sit-Stand Workstation
Single or Back-to-Back configuration
Height range 620-1265mm
Anti-collision technology
Bluetooth controllable
Adjustable to suit multiple top sizes
Concealed cable management tray
Black and white powder coat as standard finish
Available in custom colours