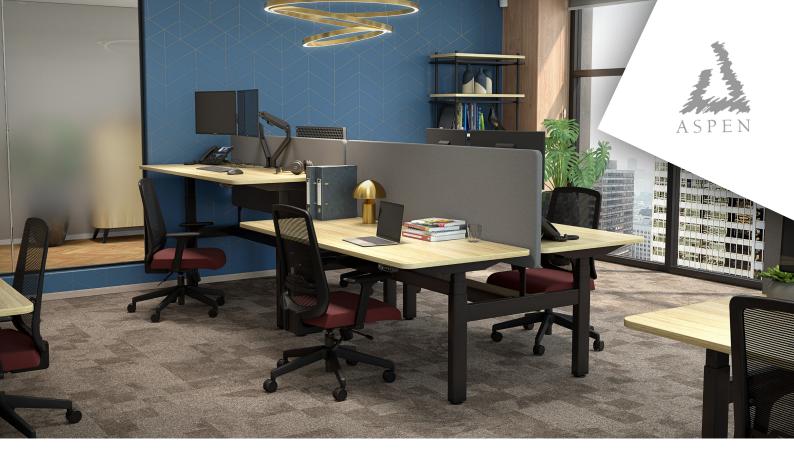

The Meridian range is a leader in workstation versatility and adaptability, with its classic square leg and limitless possibilities to customise tops and screens. With concealed cable management, anti-collision technology, and flexibility of top size, Meridian comes in both Single and Back-to-Back configurations to suit every office environment and space constraint. Orka is paired with the latest in Bluetooth technology for a smooth height adjustment, remote control, 4 memory heights, and stand reminders.

## MERIDIAN WORKSTATION

Square Leg Sit-Stand Workstation
Single or Back-to-Back configuration
Height range 620-1265mm
Anti-collision technology
Bluetooth controllable
Adjustable to suit multiple top sizes
Concealed cable management tray
Black and white powder coat as standard finish
Available in custom colours