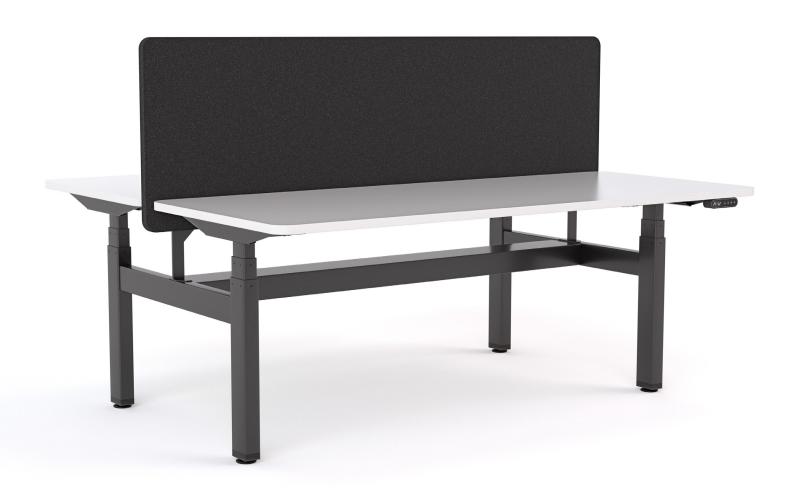

The Meridian range is a leader in workstation versatility and adaptability, with its classic square leg and limitless possibilities to customise tops and screens. With concealed cable management, anti-collision technology, and flexibility of top size, Meridian comes in both Single and Back-to-Back configurations to suit every office environment and space constraint. Orka is paired with the latest in Bluetooth technology for a smooth height adjustment, remote control, 4 memory heights, and stand reminders.

## MERIDIAN WORKSTATION

Square Leg Sit-Stand Workstation
Single or Back-to-Back configuration
Height range 620-1265mm
Anti-collision technology
Bluetooth controllable
Adjustable to suit multiple top sizes
Concealed cable management tray
Black and white powder coat as standard finish
Available in custom colours