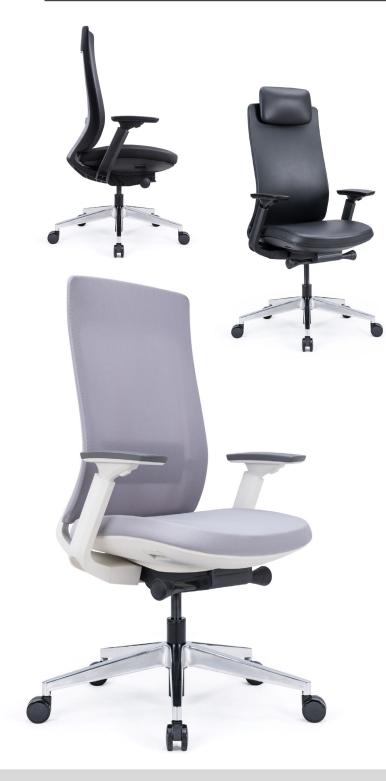

## ATHENS TASK CHAIR

## **FEATURES**

- Full synchro German BOCK mech with 4
  position tilt lock
- Forward tilt support system to +10 degrees
- 'Seat Slide' feature allowing seat depth adjustment
- New age seat fabric, water resistant to hot and cold
- Polished alloy base standard with 60mm castors
- Height adjustable padded lumbar system
- 3D height adjustable armrests
- High density moulded foam seat
- Premium Fire Retardant Mesh
- ANSI/BIFMA X5.1-2011 Certified
- Weight rated to 135KG

## **OPTIONS**

- Headrest
- White frame

135KG RECOMMENDED MAXIMUM USER WEIGHT

BIFMA CERTIFIED

97% RECYCLABLE