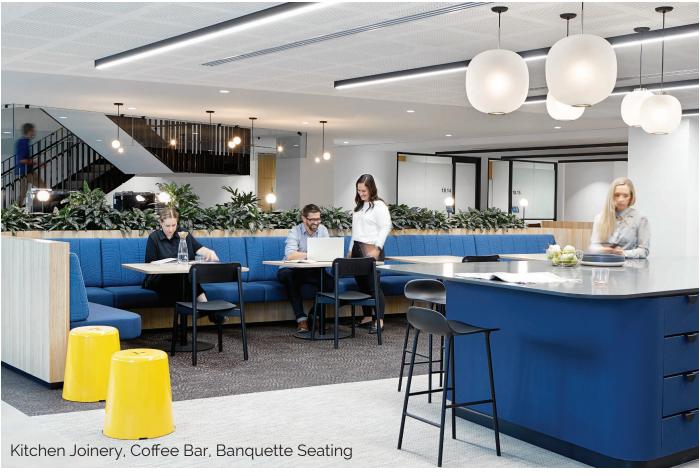

Kitchen & Island Joinery, Reception, Coffee Bar, Banquette Seating, Quiet Rooms Joinery, Workstations, Metal Mesh Screens, Wellness Lounge, Lockers, Focus Booths, Planters, Cof-

fee Bar, Storage, Wall Panelling.

Overview:

Designed and Project Managed by Unispace, the CPA Melbourne project included 4 floors of custom Joinery and Workstations by Aspen Interiors. The brief from the accounting organisation included the need for a bright, fresh workspace while remaining sophisticated. Effectively merging bold colours with natural finishes and black accents, a professional yet warm space has been achieved.