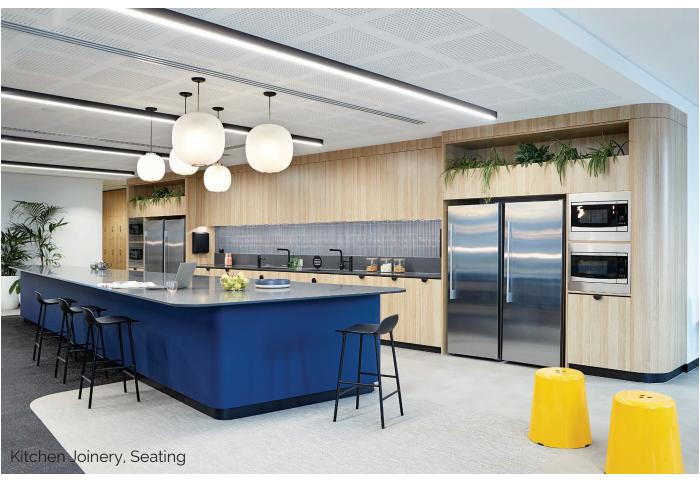

Kitchen & Island Joinery, Reception, Coffee Bar, Banquette Seating, Quiet Rooms Joinery, Workstations, Metal Mesh Screens, Wellness Lounge, Lockers, Focus Booths, Planters, Cof-

fee Bar, Storage, Wall Panelling.

Overview:

Designed and Project Managed by Unispace, the CPA Melbourne project included 4 floors of custom Joinery and Workstations by Aspen Interiors. The brief from the accounting organisation included the need for a bright, fresh workspace while remaining sophisticated. Effectively merging bold colours with natural finishes and black accents, a professional yet warm space has been achieved.