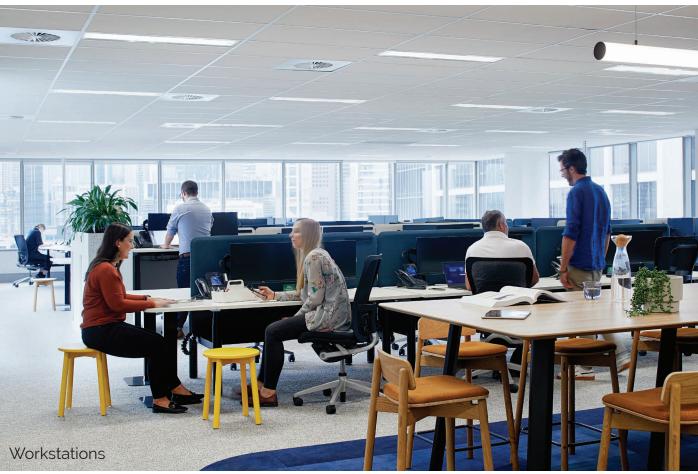

Kitchen & Island Joinery, Reception, Coffee Bar, Banquette Seating, Quiet Rooms Joinery, Workstations, Metal Mesh Screens, Wellness Lounge, Lockers, Focus Booths, Planters, Cof-

fee Bar, Storage, Wall Panelling.

Overview:

Designed and Project Managed by Unispace, the CPA Melbourne project included 4 floors of custom Joinery and Workstations by Aspen Interiors. The brief from the accounting organisation included the need for a bright, fresh workspace while remaining sophisticated. Effectively merging bold colours with natural finishes and black accents, a professional yet warm space has been achieved.