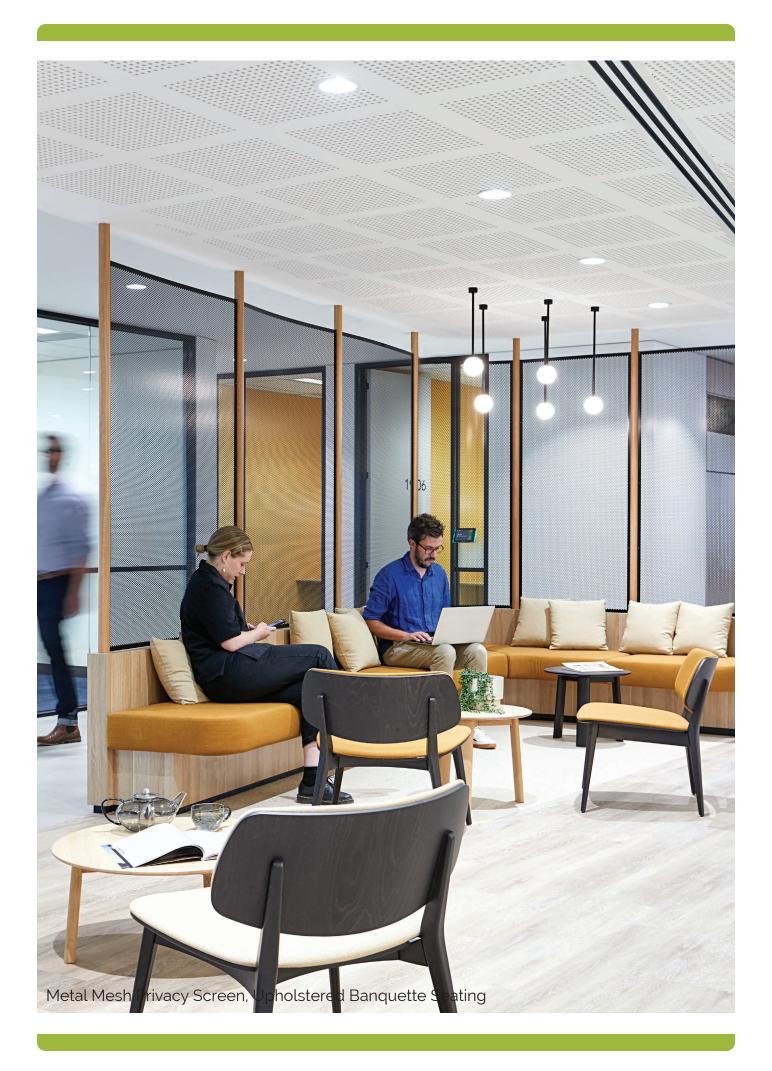

Kitchen & Island Joinery, Reception, Coffee Bar, Banquette Seating, Quiet Rooms Joinery, Workstations, Metal Mesh Screens, Wellness Lounge, Lockers, Focus Booths, Planters, Cof-

fee Bar, Storage, Wall Panelling.

Overview:

Designed and Project Managed by Unispace, the CPA Melbourne project included 4 floors of custom Joinery and Workstations by Aspen Interiors. The brief from the accounting organisation included the need for a bright, fresh workspace while remaining sophisticated. Effectively merging bold colours with natural finishes and black accents, a professional yet warm space has been achieved.