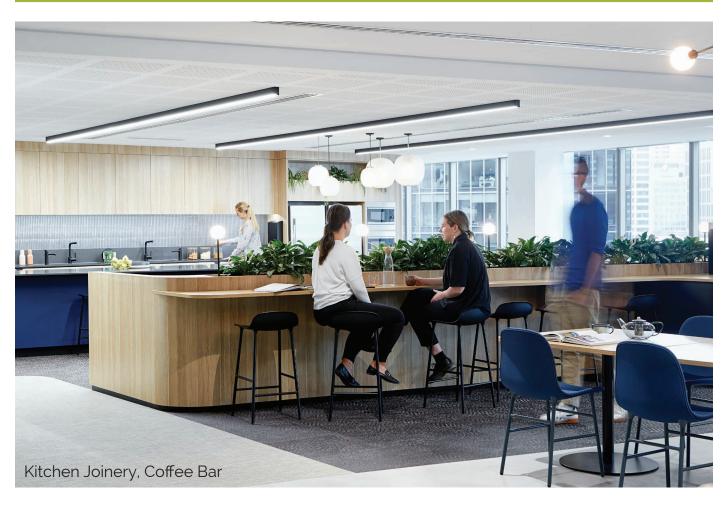

Kitchen & Island Joinery, Reception, Coffee Bar, Banquette Seating, Quiet Rooms Joinery, Workstations, Metal Mesh Screens, Wellness Lounge, Lockers, Focus Booths, Planters, Cof-

fee Bar, Storage, Wall Panelling.

Overview:

Designed and Project Managed by Unispace, the CPA Melbourne project included 4 floors of custom Joinery and Workstations by Aspen Interiors. The brief from the accounting organisation included the need for a bright, fresh workspace while remaining sophisticated. Effectively merging bold colours with natural finishes and black accents, a professional yet warm space has been achieved.