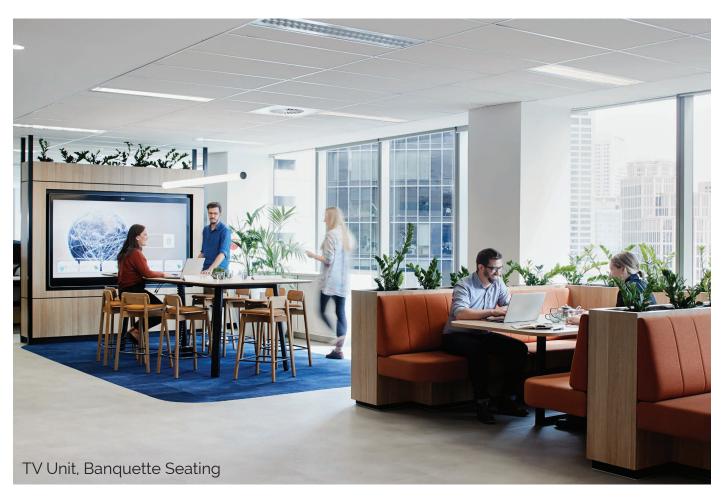

Kitchen & Island Joinery, Reception, Coffee Bar, Banquette Seating, Quiet Rooms Joinery, Workstations, Metal Mesh Screens, Wellness Lounge, Lockers, Focus Booths, Planters, Cof-

fee Bar, Storage, Wall Panelling.

Overview:

Designed and Project Managed by Unispace, the CPA Melbourne project included 4 floors of custom Joinery and Workstations by Aspen Interiors. The brief from the accounting organisation included the need for a bright, fresh workspace while remaining sophisticated. Effectively merging bold colours with natural finishes and black accents, a professional yet warm space has been achieved.