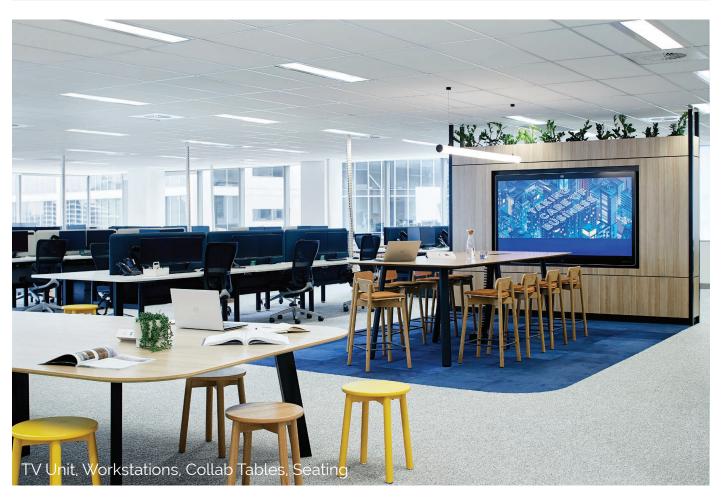

Kitchen & Island Joinery, Reception, Coffee Bar, Banquette Seating, Quiet Rooms Joinery, Workstations, Metal Mesh Screens, Wellness Lounge, Lockers, Focus Booths, Planters, Cof-

fee Bar, Storage, Wall Panelling.

Overview:

Designed and Project Managed by Unispace, the CPA Melbourne project included 4 floors of custom Joinery and Workstations by Aspen Interiors. The brief from the accounting organisation included the need for a bright, fresh workspace while remaining sophisticated. Effectively merging bold colours with natural finishes and black accents, a professional yet warm space has been achieved.