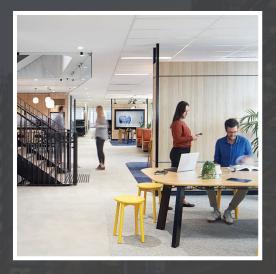

Overview:

Designed and Project Managed by Unispace, the CPA Melbourne project included 4 floors of custom Joinery and Workstations by Aspen Interiors. The brief from the accounting organisation included the need for a bright, fresh workspace while remaining sophisticated. Effectively merging bold colours with natural finishes and black accents, a professional yet warm space has been achieved.