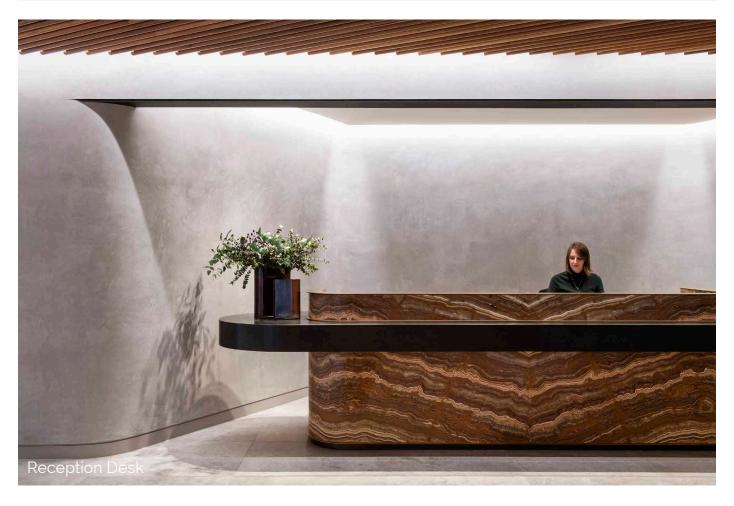

Wall Panelling

Overview:

Aspen were excited to have the opportunity of being involved in this stunning 3 floor fitout for a reputable Australian business in Melbourne's CBD. Boasting a range of exquisite finishes and attention to detail, the standout of this space is unquestionably the curved, timber-clad staircase, featuring brass accents, upholstered bleachers, and flush inbuilt lighting.