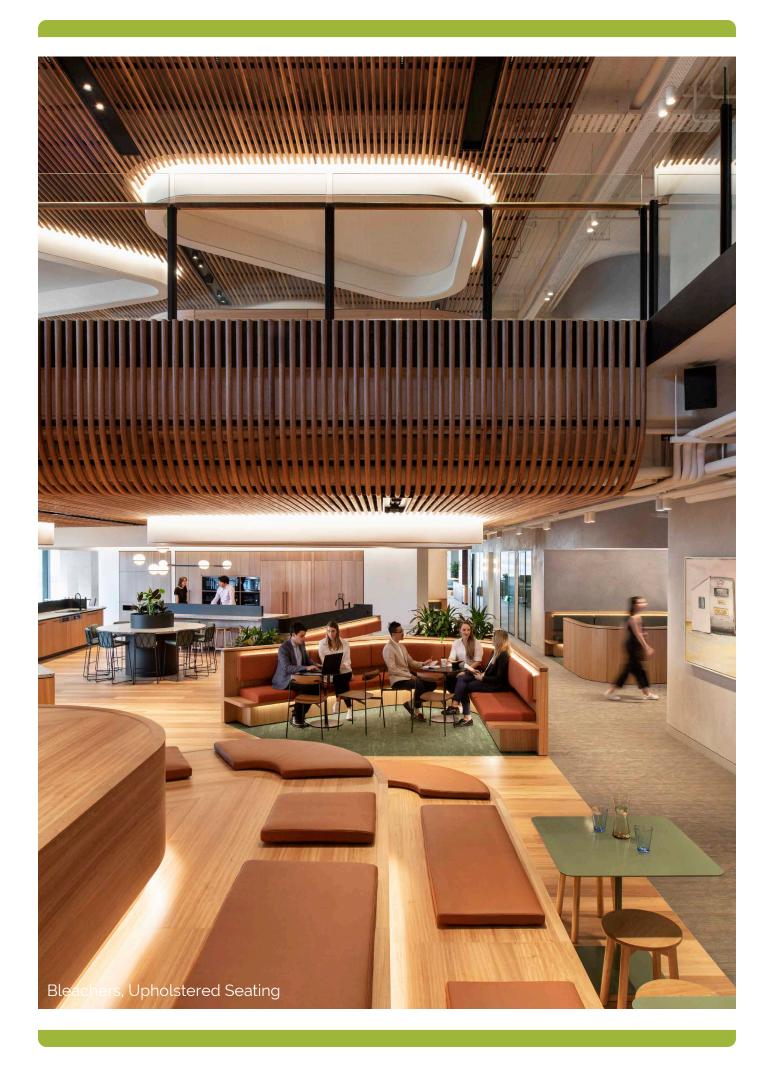

SHAPE Australia

Cox Architecture

447 Collins Street

MELBOURNE VIC 3000

Scope of Work:

Bleachers, Curved Timber Staircase Wall Panelling, Reception Joinery, Boardroom Credenza, Coat Cupboard, Services Kitchen, Credenzas, Banquette Seating, Refresh Point, Timber Panelling throughout, TV shrouds, Column shrouds, Whiteboard

Wall Panelling

Overview:

Aspen were excited to have the opportunity of being involved in this stunning 3 floor fitout for a reputable Australian business in Melbourne's CBD. Boasting a range of exquisite finishes and attention to detail, the standout of this space is unquestionably the curved, timber-clad staircase, featuring brass accents, upholstered bleachers, and flush inbuilt lighting.