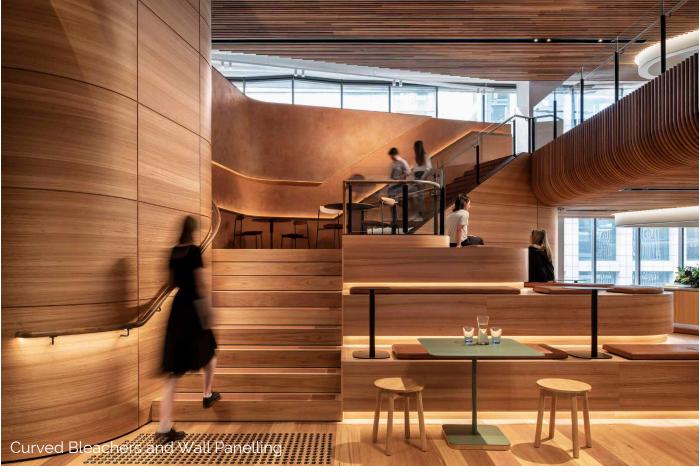

Wall Panelling

Overview:

Aspen were excited to have the opportunity of being involved in this stunning 3 floor fitout for a reputable Australian business in Melbourne's CBD. Boasting a range of exquisite finishes and attention to detail, the standout of this space is unquestionably the curved, timber-clad staircase, featuring brass accents, upholstered bleachers, and flush inbuilt lighting.