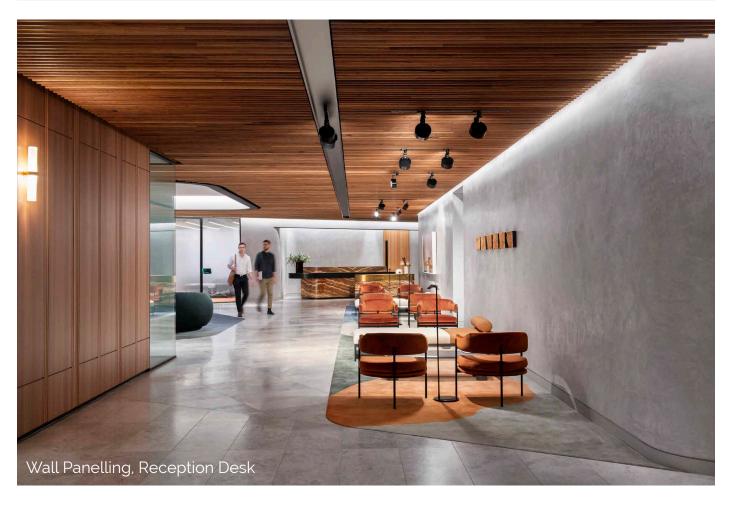

SHAPE Australia

Cox Architecture

447 Collins Street

MELBOURNE VIC 3000

Scope of Work:

Bleachers, Curved Timber Staircase Wall Panelling, Reception Joinery, Boardroom Credenza, Coat Cupboard, Services Kitchen, Credenzas, Banquette Seating, Refresh Point, Timber Panelling throughout, TV shrouds, Column shrouds, Whiteboard

Wall Panelling

Overview:

Aspen were excited to have the opportunity of being involved in this stunning 3 floor fitout for a reputable Australian business in Melbourne's CBD. Boasting a range of exquisite finishes and attention to detail, the standout of this space is unquestionably the curved, timber-clad staircase, featuring brass accents, upholstered bleachers, and flush inbuilt lighting.