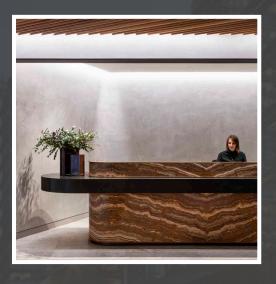

Wall Panelling

Overview:

Aspen were excited to have the opportunity of being involved in this stunning 3 floor fitout for a reputable Australian business in Melbourne's CBD. Boasting a range of exquisite finishes and attention to detail, the standout of this space is unquestionably the curved, timber-clad staircase, featuring brass accents, upholstered bleachers, and flush inbuilt lighting.