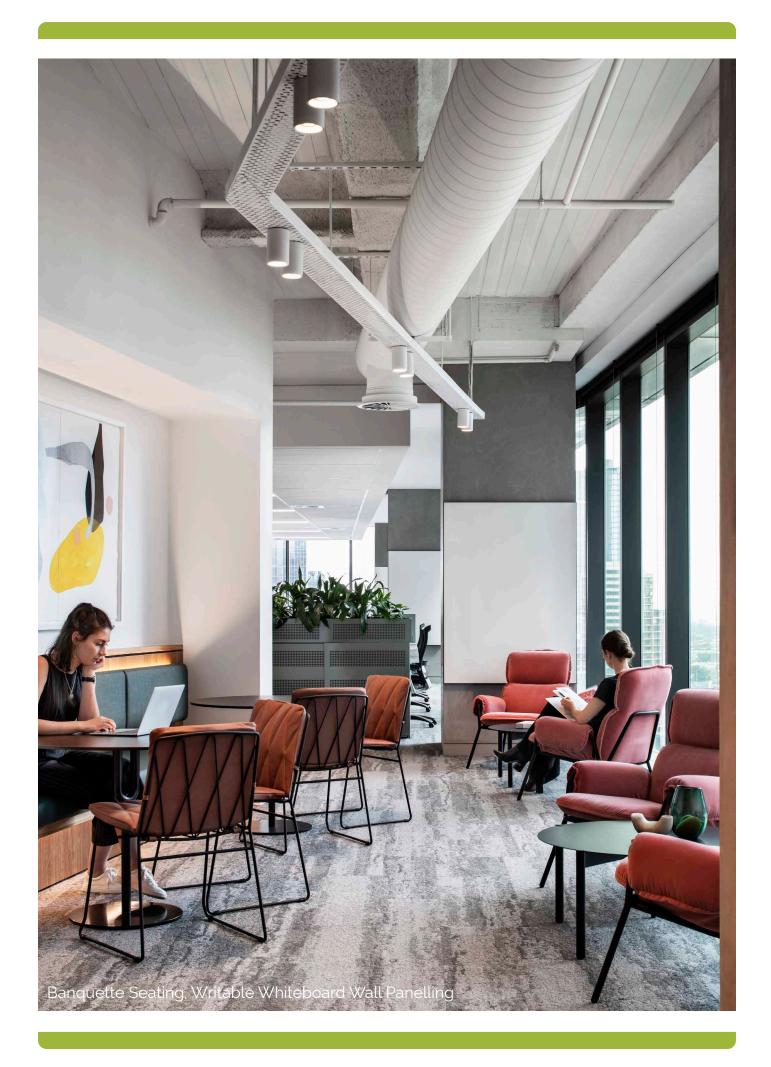

SHAPE Australia

Cox Architecture

447 Collins Street

MELBOURNE VIC 3000

Scope of Work:

Bleachers, Curved Timber Staircase Wall Panelling, Reception Joinery, Boardroom Credenza, Coat Cupboard, Services Kitchen, Credenzas, Banquette Seating, Refresh Point, Timber Panelling throughout, TV shrouds, Column shrouds, Whiteboard