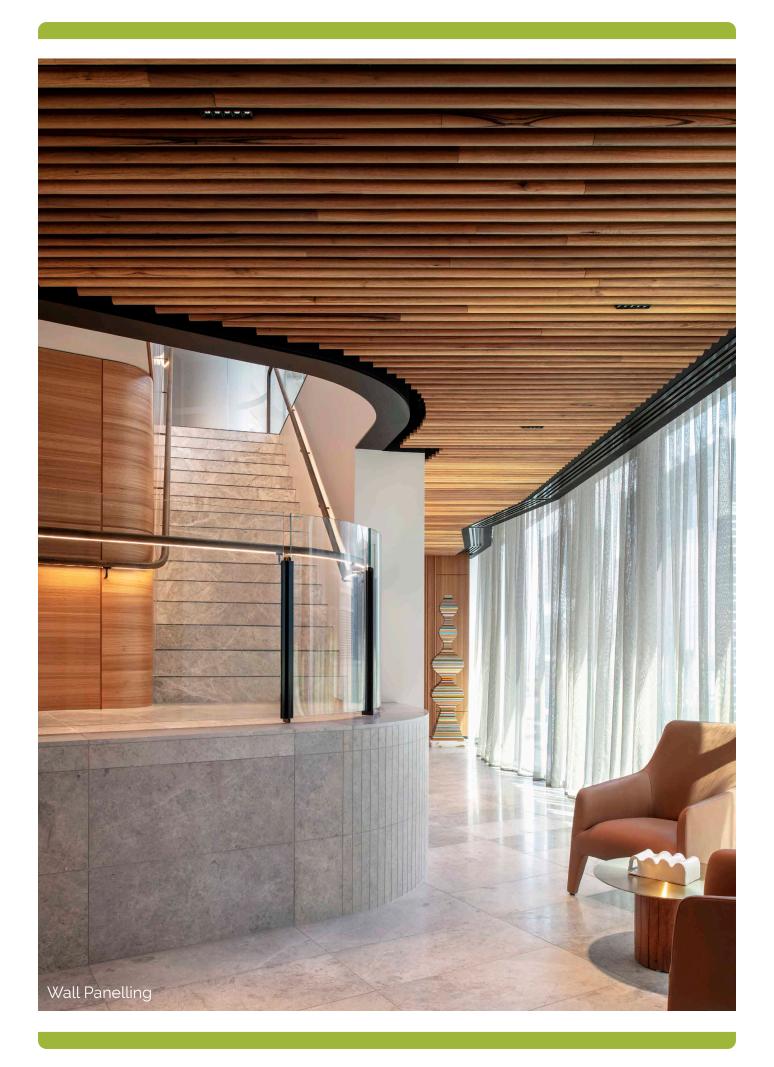

Wall Panelling

Overview:

Aspen were excited to have the opportunity of being involved in this stunning 3 floor fitout for a reputable Australian business in Melbourne's CBD. Boasting a range of exquisite finishes and attention to detail, the standout of this space is unquestionably the curved, timber-clad staircase, featuring brass accents, upholstered bleachers, and flush inbuilt lighting.