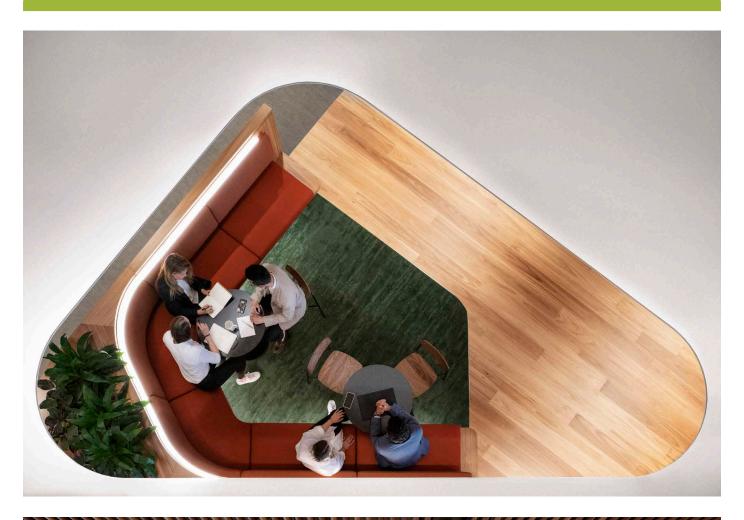

Wall Panelling

Overview:

Aspen were excited to have the opportunity of being involved in this stunning 3 floor fitout for a reputable Australian business in Melbourne's CBD. Boasting a range of exquisite finishes and attention to detail, the standout of this space is unquestionably the curved, timber-clad staircase, featuring brass accents, upholstered bleachers, and flush inbuilt lighting.