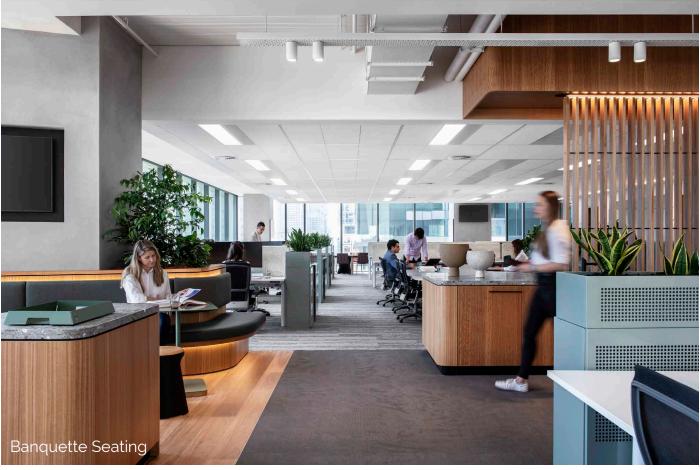

SHAPE Australia

Cox Architecture

447 Collins Street

MELBOURNE VIC 3000

Scope of Work:

Bleachers, Curved Timber Staircase Wall Panelling, Reception Joinery, Boardroom Credenza, Coat Cupboard, Services Kitchen, Credenzas, Banquette Seating, Refresh Point, Timber Panelling throughout, TV shrouds, Column shrouds, Whiteboard

Wall Panelling

Overview:

Aspen were excited to have the opportunity of being involved in this stunning 3 floor fitout for a reputable Australian business in Melbourne's CBD. Boasting a range of exquisite finishes and attention to detail, the standout of this space is unquestionably the curved, timber-clad staircase, featuring brass accents, upholstered bleachers, and flush inbuilt lighting.