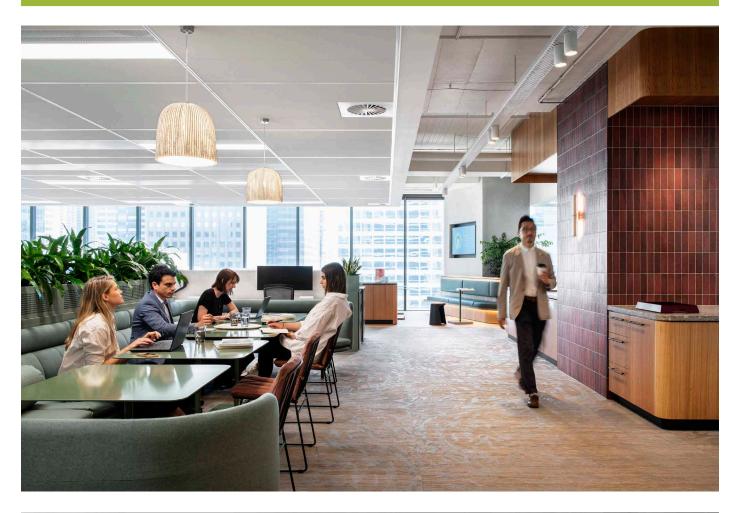

SHAPE Australia

Cox Architecture

447 Collins Street

MELBOURNE VIC 3000

Scope of Work:

Bleachers, Curved Timber Staircase Wall Panelling, Reception Joinery, Boardroom Credenza, Coat Cupboard, Services Kitchen, Credenzas, Banquette Seating, Refresh Point, Timber Panelling throughout, TV shrouds, Column shrouds, Whiteboard

Wall Panelling

Overview:

Aspen were excited to have the opportunity of being involved in this stunning 3 floor fitout for a reputable Australian business in Melbourne's CBD. Boasting a range of exquisite finishes and attention to detail, the standout of this space is unquestionably the curved, timber-clad staircase, featuring brass accents, upholstered bleachers, and flush inbuilt lighting.