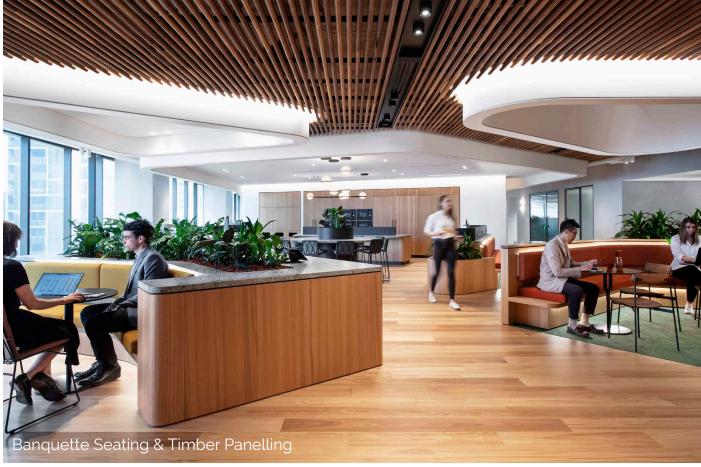

SHAPE Australia

Cox Architecture

447 Collins Street

MELBOURNE VIC 3000

Scope of Work:

Bleachers, Curved Timber Staircase Wall Panelling, Reception Joinery, Boardroom Credenza, Coat Cupboard, Services Kitchen, Credenzas, Banquette Seating, Refresh Point, Timber Panelling throughout, TV shrouds, Column shrouds, Whiteboard

Wall Panelling

Overview:

Aspen were excited to have the opportunity of being involved in this stunning 3 floor fitout for a reputable Australian business in Melbourne's CBD. Boasting a range of exquisite finishes and attention to detail, the standout of this space is unquestionably the curved, timber-clad staircase, featuring brass accents, upholstered bleachers, and flush inbuilt lighting.