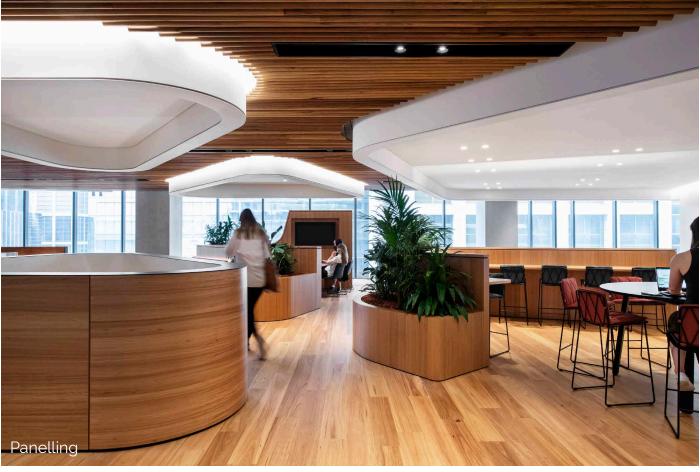

Wall Panelling

Overview:

Aspen were excited to have the opportunity of being involved in this stunning 3 floor fitout for a reputable Australian business in Melbourne's CBD. Boasting a range of exquisite finishes and attention to detail, the standout of this space is unquestionably the curved, timber-clad staircase, featuring brass accents, upholstered bleachers, and flush inbuilt lighting.