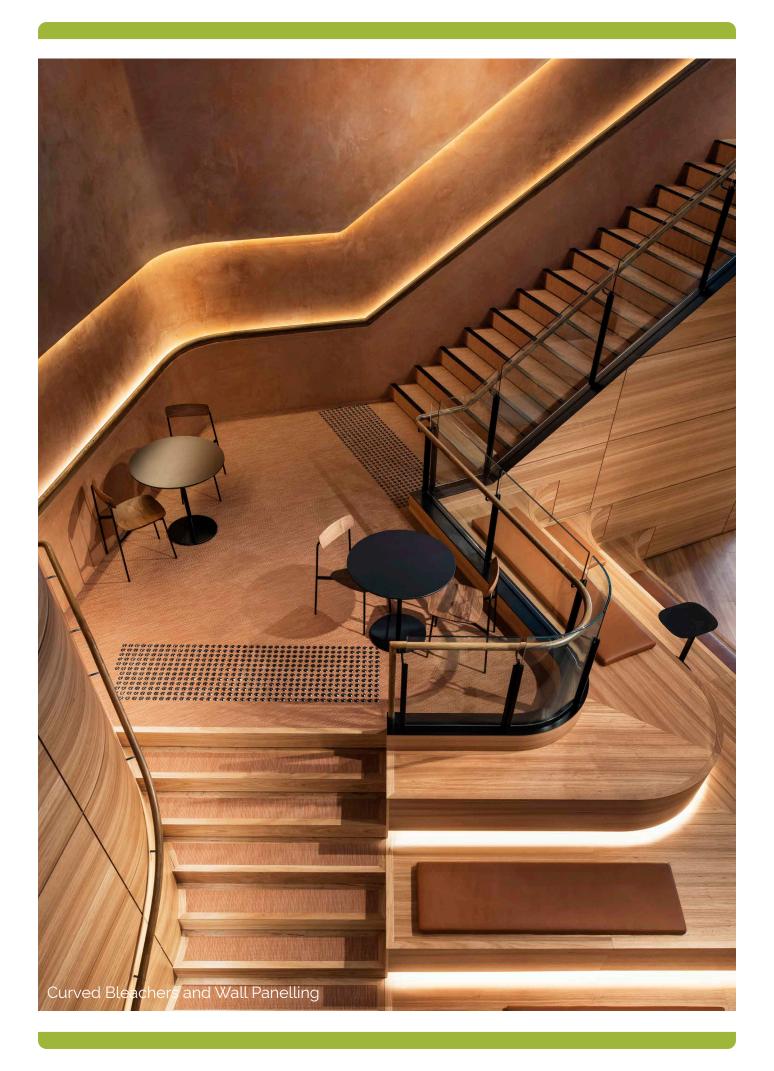

Wall Panelling

Overview:

Aspen were excited to have the opportunity of being involved in this stunning 3 floor fitout for a reputable Australian business in Melbourne's CBD. Boasting a range of exquisite finishes and attention to detail, the standout of this space is unquestionably the curved, timber-clad staircase, featuring brass accents, upholstered bleachers, and flush inbuilt lighting.