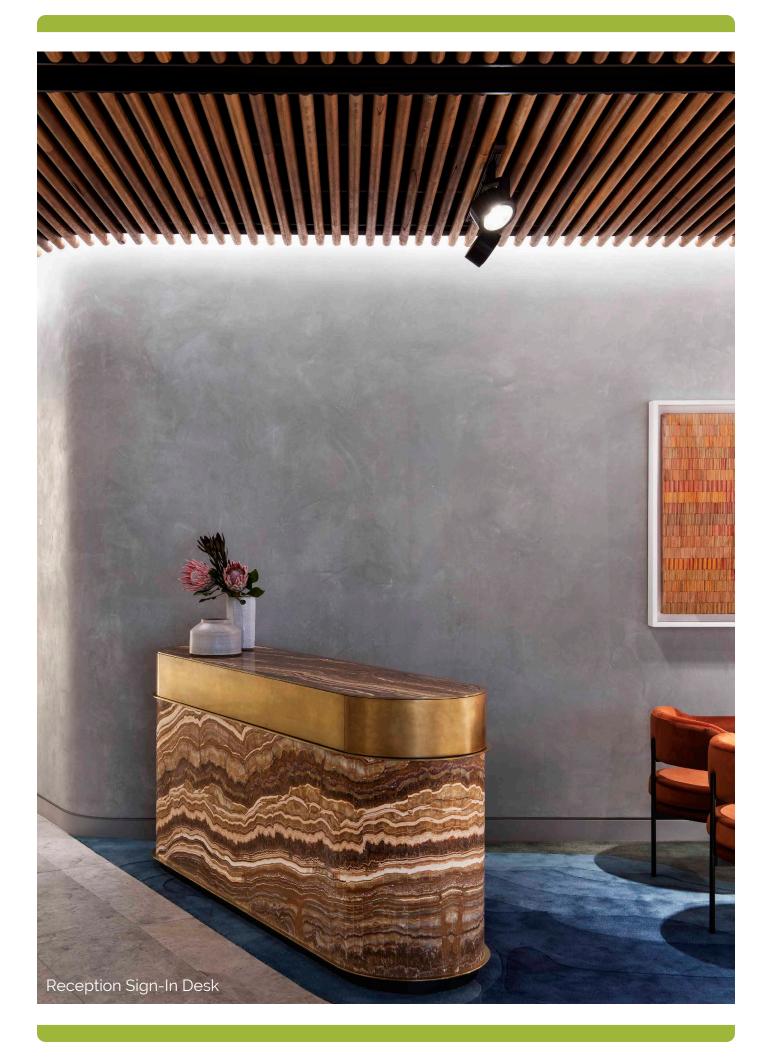

SHAPE Australia

Cox Architecture

447 Collins Street

MELBOURNE VIC 3000

Scope of Work:

Bleachers, Curved Timber Staircase Wall Panelling, Reception Joinery, Boardroom Credenza, Coat Cupboard, Services Kitchen, Credenzas, Banquette Seating, Refresh Point, Timber Panelling throughout, TV shrouds, Column shrouds, Whiteboard