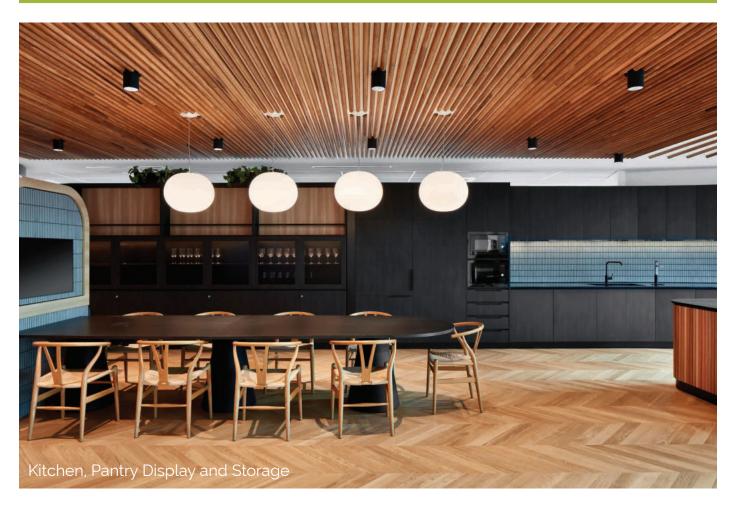

Reception Banquette, Chihuly Display, AV Credenza, Operable Walls, Collab High Bench, Kitchen and Island Bench, Semi-Circular Banquette Seating and Planters, Utilities, Library, Wall Panelling, Media Room, Phone Booths, Credenzas and Meeting Rooms.