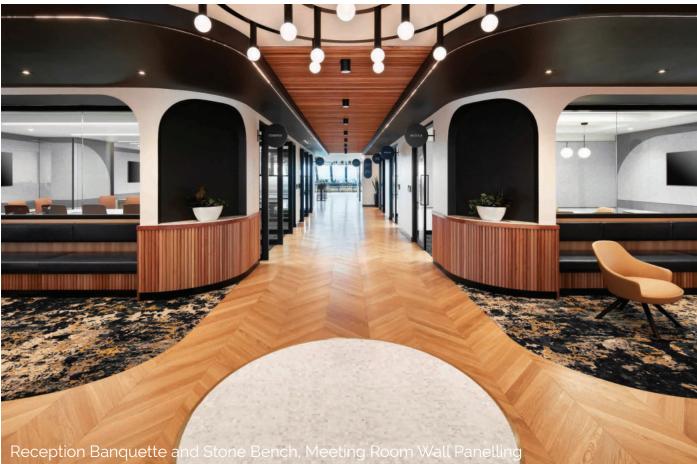

Reception Banquette, Chihuly Display, AV Credenza, Operable Walls, Collab High Bench, Kitchen and Island Bench, Semi-Circular Banquette Seating and Planters, Utilities, Library, Wall Panelling, Media Room, Phone Booths, Credenzas and Meeting Rooms.

With an array of high-end finishes, an abundance of natural timber, and multiple curved joinery and panelling elements, this stunning level 28 office space provides a perfect balance of workspace and breakout facilities, complimented by Aspen's detailed joinery and wall panelling.