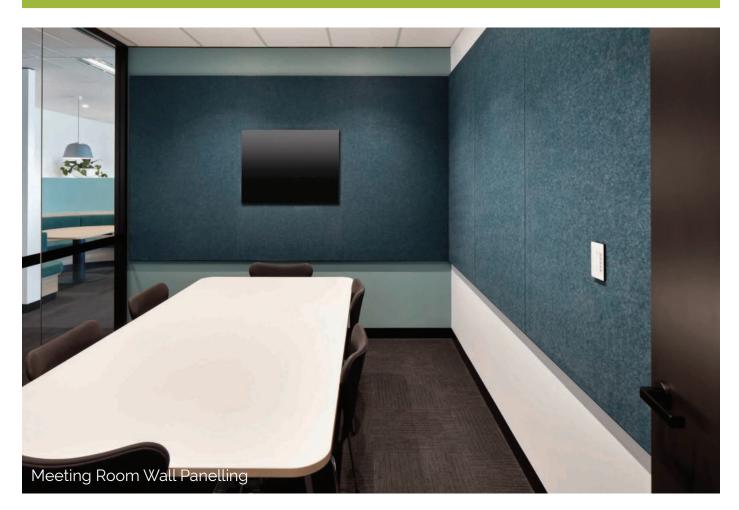

Reception Banquette, Chihuly Display, AV Credenza, Operable Walls, Collab High Bench, Kitchen and Island Bench, Semi-Circular Banquette Seating and Planters, Utilities, Library, Wall Panelling, Media Room, Phone Booths, Credenzas and Meeting Rooms.

With an array of high-end finishes, an abundance of natural timber, and multiple curved joinery and panelling elements, this stunning level 28 office space provides a perfect balance of workspace and breakout facilities, complimented by Aspen's detailed joinery and wall panelling.