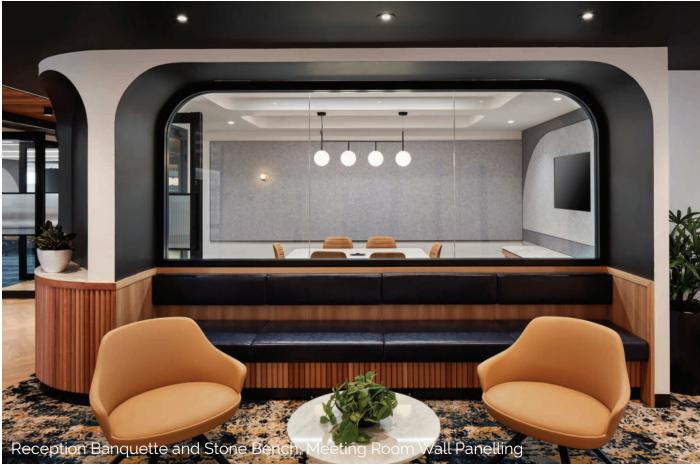

Reception Banquette, Chihuly Display, AV Credenza, Operable Walls, Collab High Bench, Kitchen and Island Bench, Semi-Circular Banquette Seating and Planters, Utilities, Library, Wall Panelling, Media Room, Phone Booths, Credenzas and Meeting Rooms.