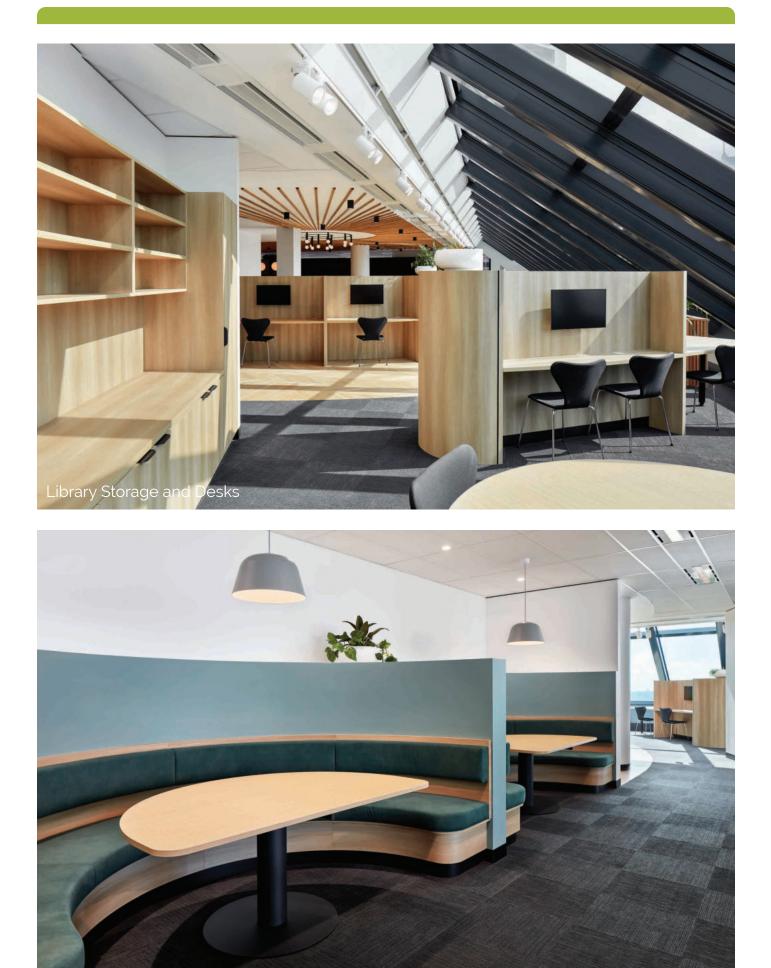

Reception Banquette, Chihuly Display, AV Credenza, Operable Walls, Collab High Bench, Kitchen and Island Bench, Semi-Circular Banquette Seating and Planters, Utilities, Library, Wall Panelling, Media Room, Phone Booths, Credenzas and Meeting Rooms.

Semi Circular Banquette Seating

Meeting Room Credenzas and Wall Panelling

1800 646 186 // sales@aspeninteriors.com.au // www.aspeninteriors.com.au