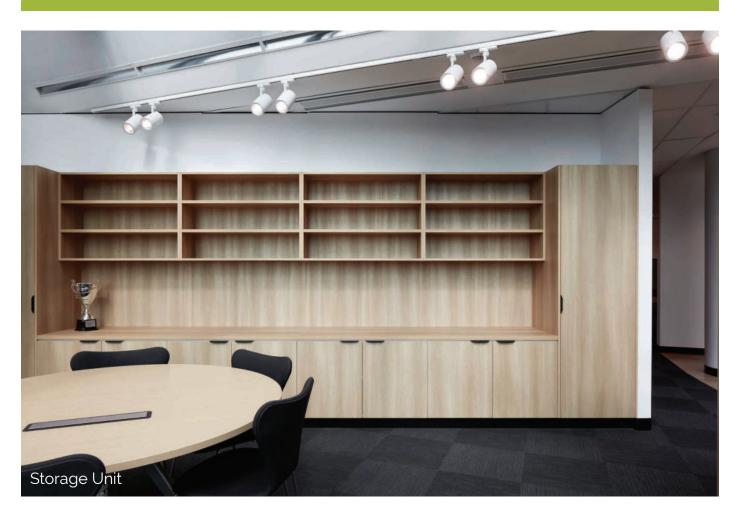

Reception Banquette, Chihuly Display, AV Credenza, Operable Walls, Collab High Bench, Kitchen and Island Bench, Semi-Circular Banquette Seating and Planters, Utilities, Library, Wall Panelling, Media Room, Phone Booths, Credenzas and Meeting Rooms.