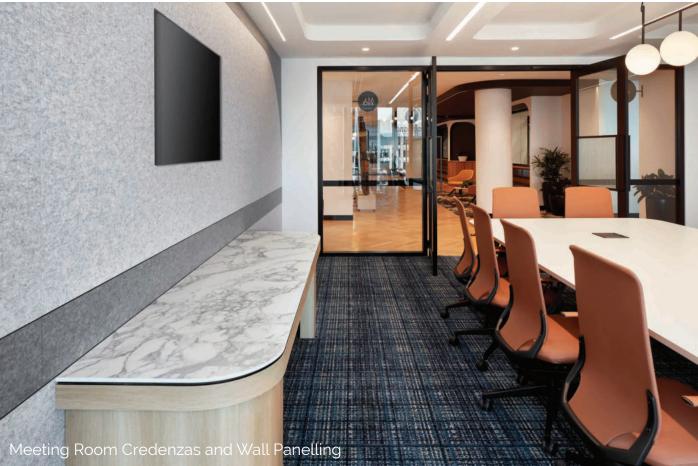

Reception Banquette, Chihuly Display, AV Credenza, Operable Walls, Collab High Bench, Kitchen and Island Bench, Semi-Circular Banquette Seating and Planters, Utilities, Library, Wall Panelling, Media Room, Phone Booths, Credenzas and Meeting Rooms.

With an array of high-end finishes, an abundance of natural timber, and multiple curved joinery and panelling elements, this stunning level 28 office space provides a perfect balance of workspace and breakout facilities, complimented by Aspen's detailed joinery and wall panelling.

Semi Circular Banquette Seating

Meeting Room Credenzas and Wall Panelling

1800 646 186 // sales@aspeninteriors.com.au // www.aspeninteriors.com.au