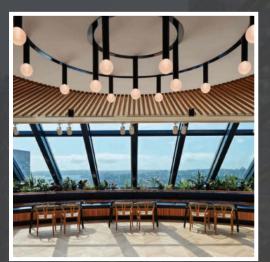

Reception Banquette, Chihuly Display, AV Credenza, Operable Walls, Collab High Bench, Kitchen and Island Bench, Semi-Circular Banquette Seating and Planters, Utilities, Library, Wall Panelling, Media Room, Phone Booths, Credenzas and Meeting Rooms.

With an array of high-end finishes, an abundance of natural timber, and multiple curved joinery and panelling elements, this stunning level 28 office space provides a perfect balance of workspace and breakout facilities, complimented by Aspen's detailed joinery and wall panelling.