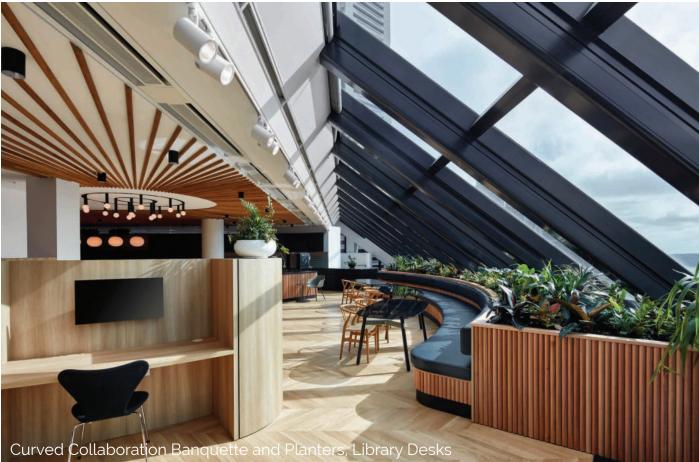

Reception Banquette, Chihuly Display, AV Credenza, Operable Walls, Collab High Bench, Kitchen and Island Bench, Semi-Circular Banquette Seating and Planters, Utilities, Library, Wall Panelling, Media Room, Phone Booths, Credenzas and Meeting Rooms.

With an array of high-end finishes, an abundance of natural timber, and multiple curved joinery and panelling elements, this stunning level 28 office space provides a perfect balance of workspace and breakout facilities, complimented by Aspen's detailed joinery and wall panelling.