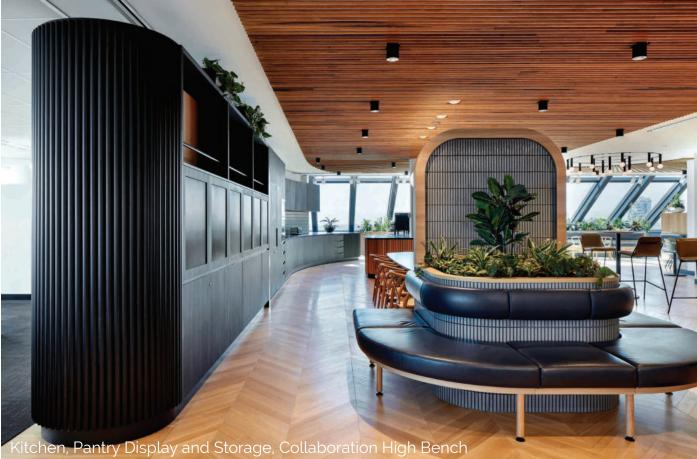

Reception Banquette, Chihuly Display, AV Credenza, Operable Walls, Collab High Bench, Kitchen and Island Bench, Semi-Circular Banquette Seating and Planters, Utilities, Library, Wall Panelling, Media Room, Phone Booths, Credenzas and Meeting Rooms.

With an array of high-end finishes, an abundance of natural timber, and multiple curved joinery and panelling elements, this stunning level 28 office space provides a perfect balance of workspace and breakout facilities, complimented by Aspen's detailed joinery and wall panelling.

Semi Circular Banquette Seating

Meeting Room Credenzas and Wall Panelling

1800 646 186 // sales@aspeninteriors.com.au // www.aspeninteriors.com.au