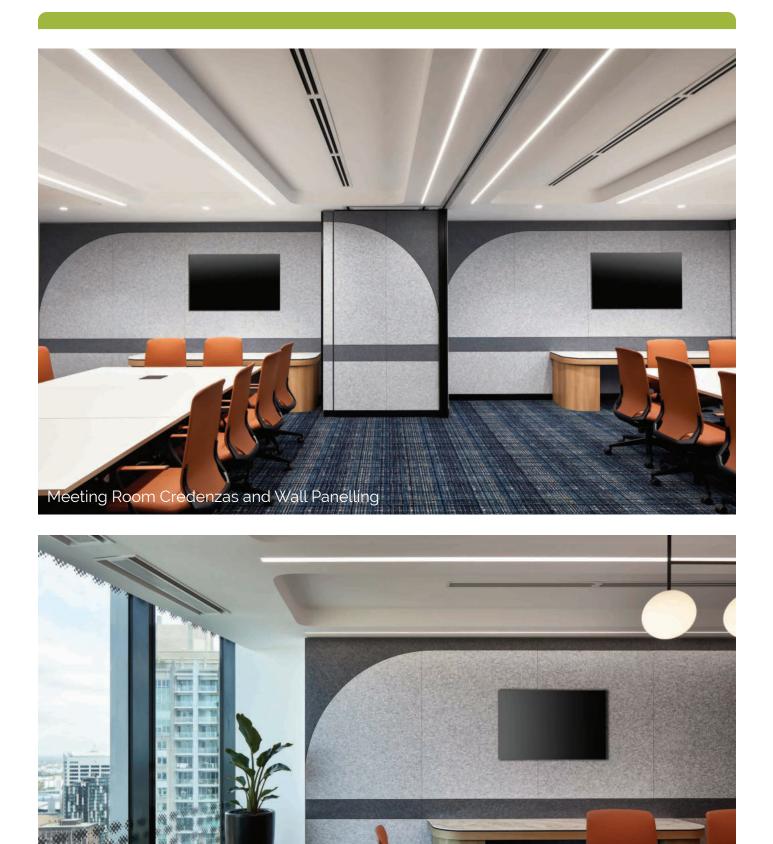

Reception Banquette, Chihuly Display, AV Credenza, Operable Walls, Collab High Bench, Kitchen and Island Bench, Semi-Circular Banquette Seating and Planters, Utilities, Library, Wall Panelling, Media Room, Phone Booths, Credenzas and Meeting Rooms.

Semi Circular Banquette Seating

Meeting Room Credenzas and Wall Panelling

1800 646 186 // sales@aspeninteriors.com.au // www.aspeninteriors.com.au