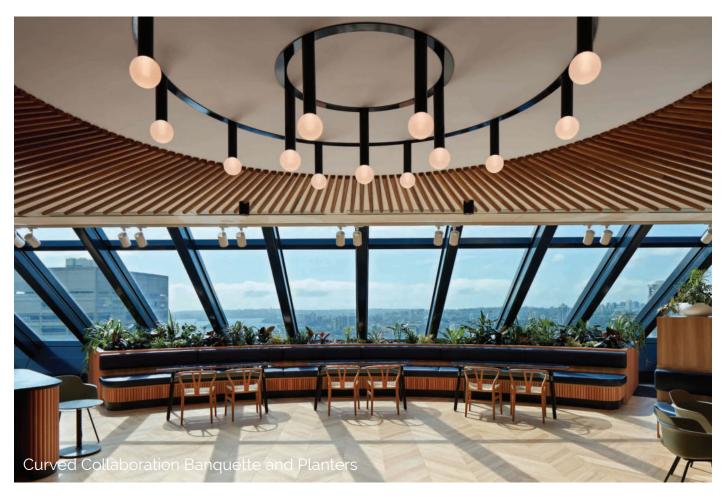

Reception Banquette, Chihuly Display, AV Credenza, Operable Walls, Collab High Bench, Kitchen and Island Bench, Semi-Circular Banquette Seating and Planters, Utilities, Library, Wall Panelling, Media Room, Phone Booths, Credenzas and Meeting Rooms.

With an array of high-end finishes, an abundance of natural timber, and multiple curved joinery and panelling elements, this stunning level 28 office space provides a perfect balance of workspace and breakout facilities, complimented by Aspen's detailed joinery and wall panelling.