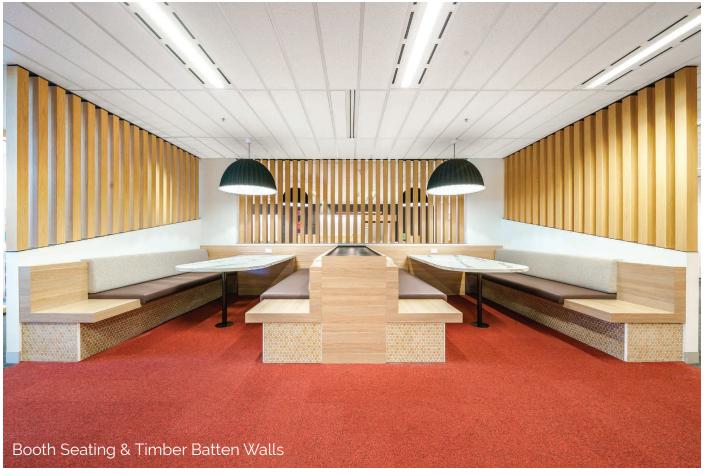

Daryl Jackson Alastair Swayn

L5-10, 100 Market Street

Sydney NSW

Scope of Work:

Lockers, Cafe Kitchen & Island Bench, Cafe Booth Seating, Circular Bench, Booth Seating, Timber Batten Walls, Coat Cupboards, Planters, Utilities, Breakout Kitchen Joinery, Wall Panelling, Workstations.