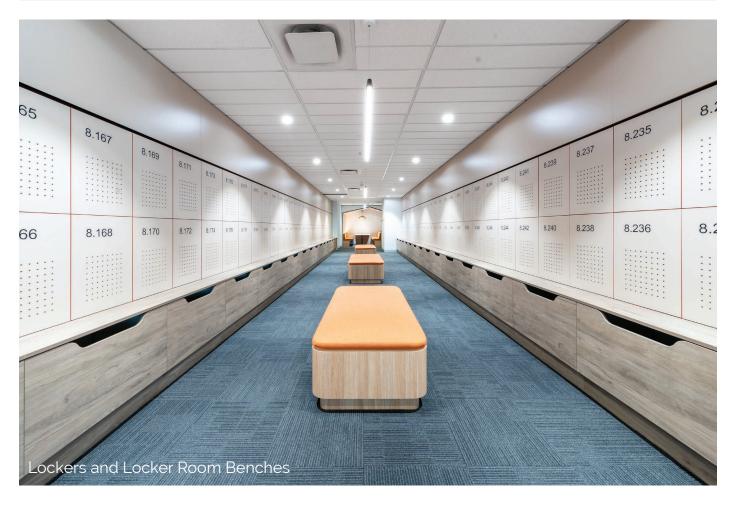

Daryl Jackson Alastair Swayn

L5-10, 100 Market Street

Sydney NSW

Scope of Work:

Lockers, Cafe Kitchen & Island Bench, Cafe Booth Seating, Circular Bench, Booth Seating, Timber Batten Walls, Coat Cupboards, Planters, Utilities, Breakout Kitchen Joinery, Wall Panelling, Workstations.