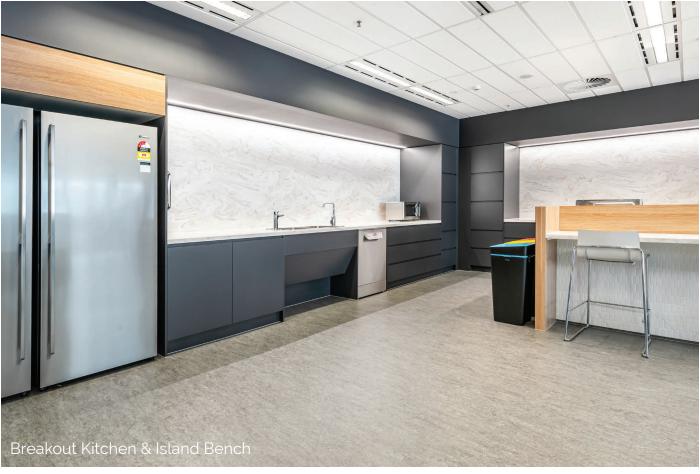

Daryl Jackson Alastair Swayn

L5-10, 100 Market Street

Sydney NSW

Scope of Work:

Lockers, Cafe Kitchen & Island Bench, Cafe Booth Seating, Circular Bench, Booth Seating, Timber Batten Walls, Coat Cupboards, Planters, Utilities, Breakout Kitchen Joinery, Wall Panelling, Workstations.