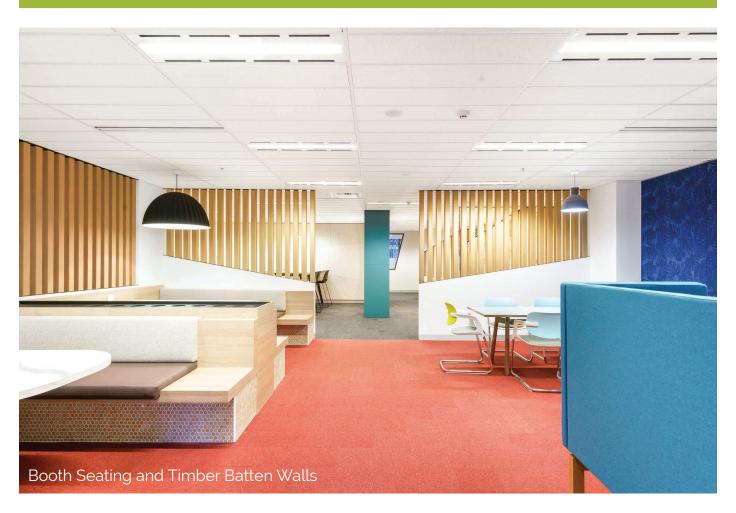

Daryl Jackson Alastair Swayn

L5-10, 100 Market Street

Sydney NSW

Scope of Work:

Lockers, Cafe Kitchen & Island Bench, Cafe Booth Seating, Circular Bench, Booth Seating, Timber Batten Walls, Coat Cupboards, Planters, Utilities, Breakout Kitchen Joinery, Wall Panelling, Workstations.