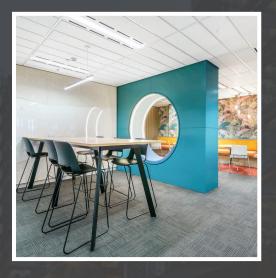

Daryl Jackson Alastair Swayn

L5-10, 100 Market Street

Sydney NSW

Scope of Work:

Lockers, Cafe Kitchen & Island Bench, Cafe Booth Seating, Circular Bench, Booth Seating, Timber Batten Walls, Coat Cupboards, Planters, Utilities, Breakout Kitchen Joinery, Wall Panelling, Workstations.

Overview:

Aspen were engaged by Shape Australia for the joinery, lockers and wall panelling for the Australian Security and Investment Commission (ASIC). Featuring a spacious layout over 6 levels, the refreshed space features a bright colour scheme and an activity-based working style including multiple breakout facilities for staff.