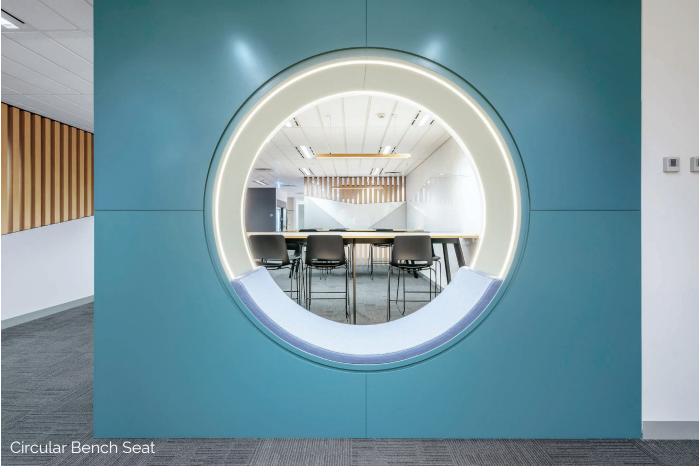

Daryl Jackson Alastair Swayn

L5-10, 100 Market Street

Sydney NSW

Scope of Work:

Lockers, Cafe Kitchen & Island Bench, Cafe Booth Seating, Circular Bench, Booth Seating, Timber Batten Walls, Coat Cupboards, Planters, Utilities, Breakout Kitchen Joinery, Wall Panelling, Workstations.