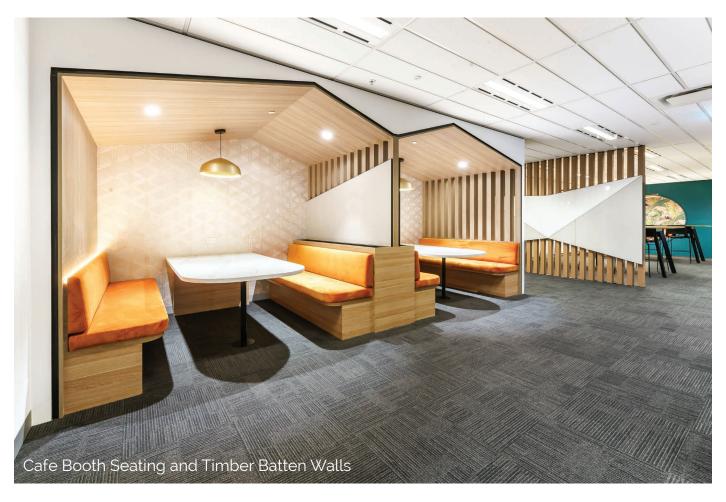

Daryl Jackson Alastair Swayn

L5-10, 100 Market Street

Sydney NSW

Scope of Work:

Lockers, Cafe Kitchen & Island Bench, Cafe Booth Seating, Circular Bench, Booth Seating, Timber Batten Walls, Coat Cupboards, Planters, Utilities, Breakout Kitchen Joinery, Wall Panelling, Workstations.