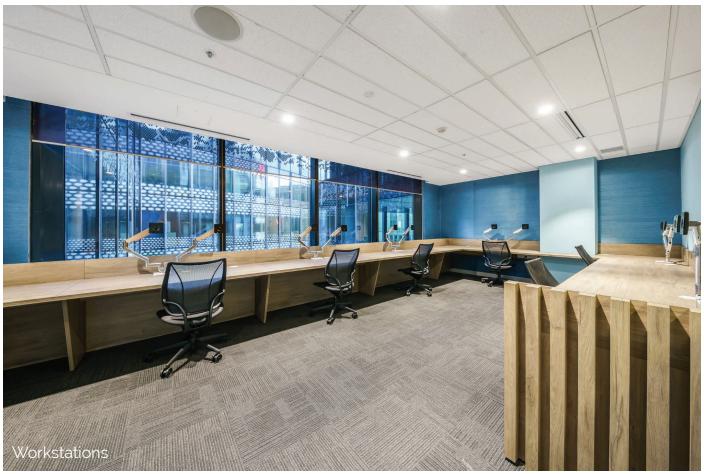

Daryl Jackson Alastair Swayn

L5-10, 100 Market Street

Sydney NSW

Scope of Work:

Lockers, Cafe Kitchen & Island Bench, Cafe Booth Seating, Circular Bench, Booth Seating, Timber Batten Walls, Coat Cupboards, Planters, Utilities, Breakout Kitchen Joinery, Wall Panelling, Workstations.