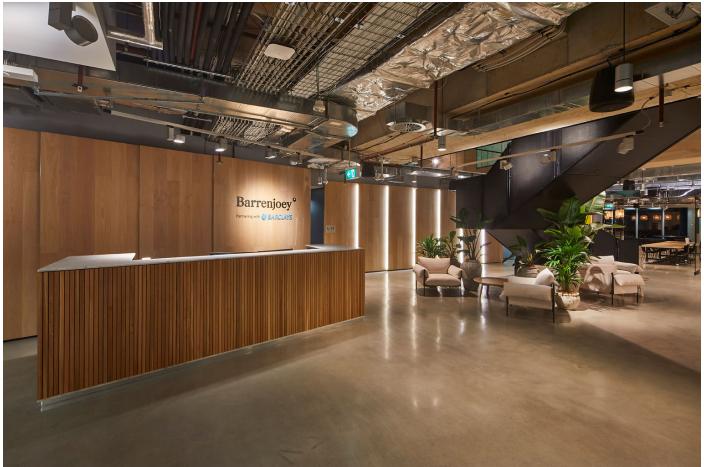

## Barrenjoe

Level 41 & 42, 161 Castlereagh St Sydney NSW

Location:

Barrenjoey Lendlease

BVN

L41-42, 161 Castlereagh Street Sydney NSW

Scope of Work:

Reception Desk, Lockers throughout, Kitchen Water Bench Joinery, Fire Hydrant Cupboard, Coat Storage,

Acoustic Panelling

Overview:

With a project scope including modification of existing joinery as well as new joinery items, Aspen worked closely with Lendlease and BVN to update the offices of Barrenjoey, an Australian financial services firm. Aspen were able to successfully work in a live environment for majority of the project, which resulted in a refreshed and stunning new space