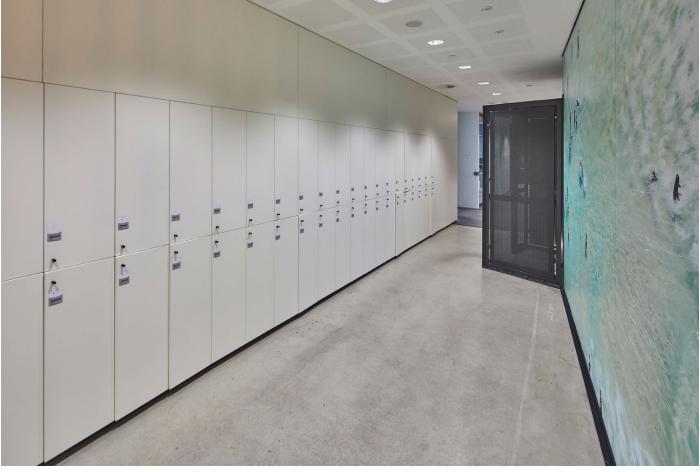

## Barrenjoe

Level 41 & 42, 161 Castlereagh St Sydney NSW

Location:

Barrenjoey Lendlease

BVN

L41-42, 161 Castlereagh Street Sydney NSW

Scope of Work:

Reception Desk, Lockers throughout, Kitchen Water Bench Joinery, Fire Hydrant Cupboard, Coat Storage,

Acoustic Panelling

Overview:

With a project scope including modification of existing joinery as well as new joinery items, Aspen worked closely with Lendlease and BVN to update the offices of Barrenjoey, an Australian financial services firm. Aspen were able to successfully work in a live environment for majority of the project, which resulted in a refreshed and stunning new space