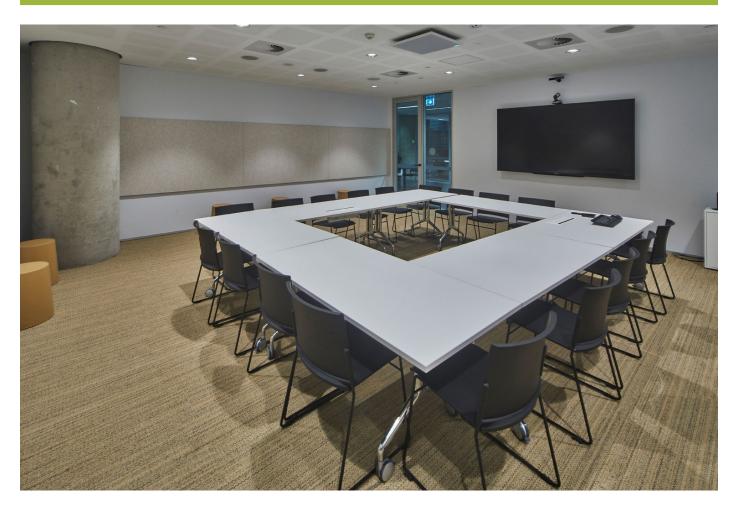

Acoustic Panelling

Overview:

With a project scope including modification of existing joinery as well as new joinery items, Aspen worked closely with Lendlease and BVN to update the offices of Barrenjoey, an Australian financial services firm. Aspen were able to successfully work in a live environment for majority of the project, which resulted in a refreshed and stunning new space