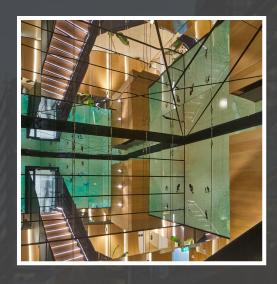

Acoustic Panelling

Overview:

With a project scope including modification of existing joinery as well as new joinery items, Aspen worked closely with Lendlease and BVN to update the offices of Barrenjoey, an Australian financial services firm. Aspen were able to successfully work in a live environment for majority of the project, which resulted in a refreshed and stunning new space