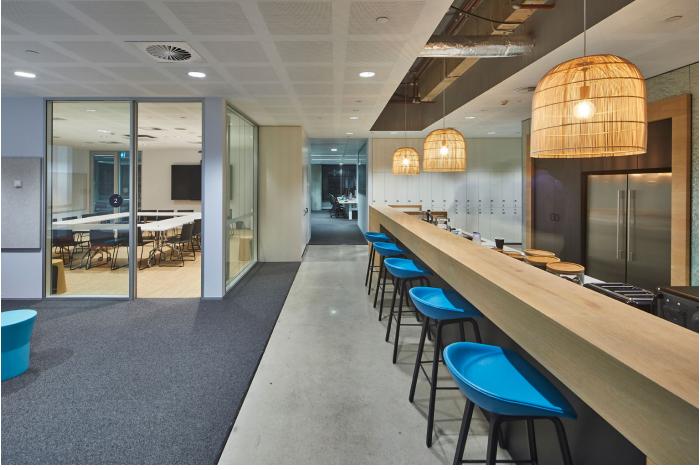

Acoustic Panelling

Overview:

With a project scope including modification of existing joinery as well as new joinery items, Aspen worked closely with Lendlease and BVN to update the offices of Barrenjoey, an Australian financial services firm. Aspen were able to successfully work in a live environment for majority of the project, which resulted in a refreshed and stunning new space