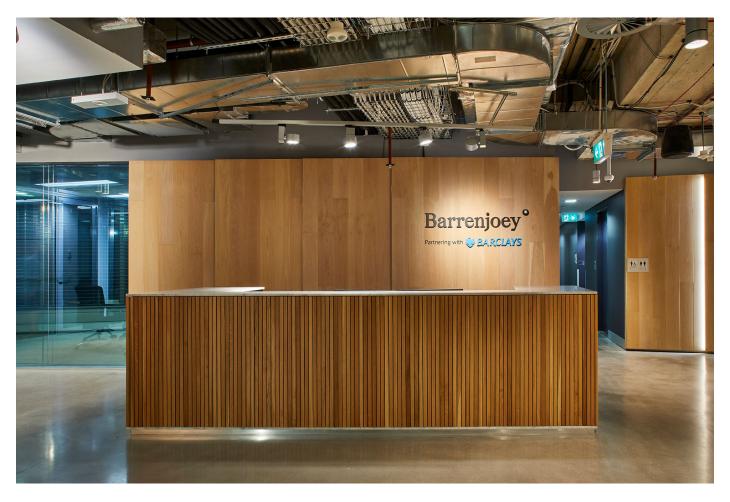

## Barrenjoe

Level 41 & 42, 161 Castlereagh St Sydney NSW

Location:

Barrenjoey Lendlease

BVN

L41-42, 161 Castlereagh Street Sydney NSW

Scope of Work:

Reception Desk, Lockers throughout, Kitchen Water Bench Joinery, Fire Hydrant Cupboard, Coat Storage,

Acoustic Panelling

Overview:

With a project scope including modification of existing joinery as well as new joinery items, Aspen worked closely with Lendlease and BVN to update the offices of Barrenjoey, an Australian financial services firm. Aspen were able to successfully work in a live environment for majority of the project, which resulted in a refreshed and stunning new space