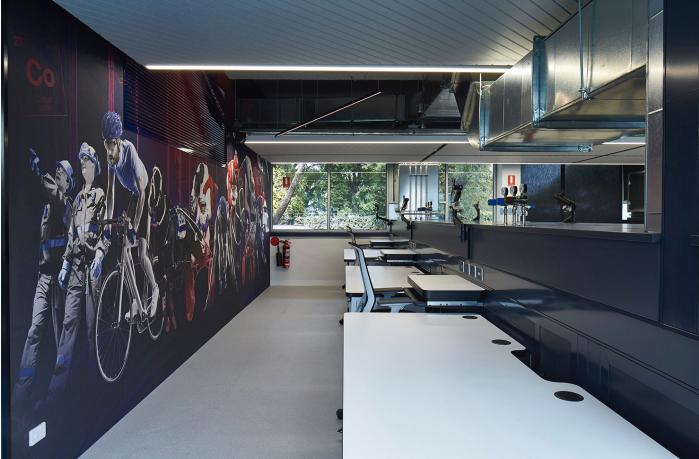

## RASL 400 Epsom Road FLEMINGTON VIC

**Project Name:** Racing Analytical Services Limited (RASL) Axiom Workplaces Flemington, VIC

Scope of Work: Mobile Lab Benches, Lab Stations, Mobile Lab Storage, Maintenance Room Joinery, Production Room Joinery, Stationary Storage, Clean Room Joinery

Overview:

Client:

Location:

As Australia's largest independent drug testing laboratory, RASL worked closely with Axiom Workplaces and Aspen Interiors to transform their space into an efficient and practical workplace. Aspen were engaged to manufacture a large number of custom mobile storage units and lab benches in specialized finishes specifically for use in a lab environment. Due to high use of the space, longevity and practicality was considered in finish colours and material selection, whilst keeping the space feeling fresh and modern.