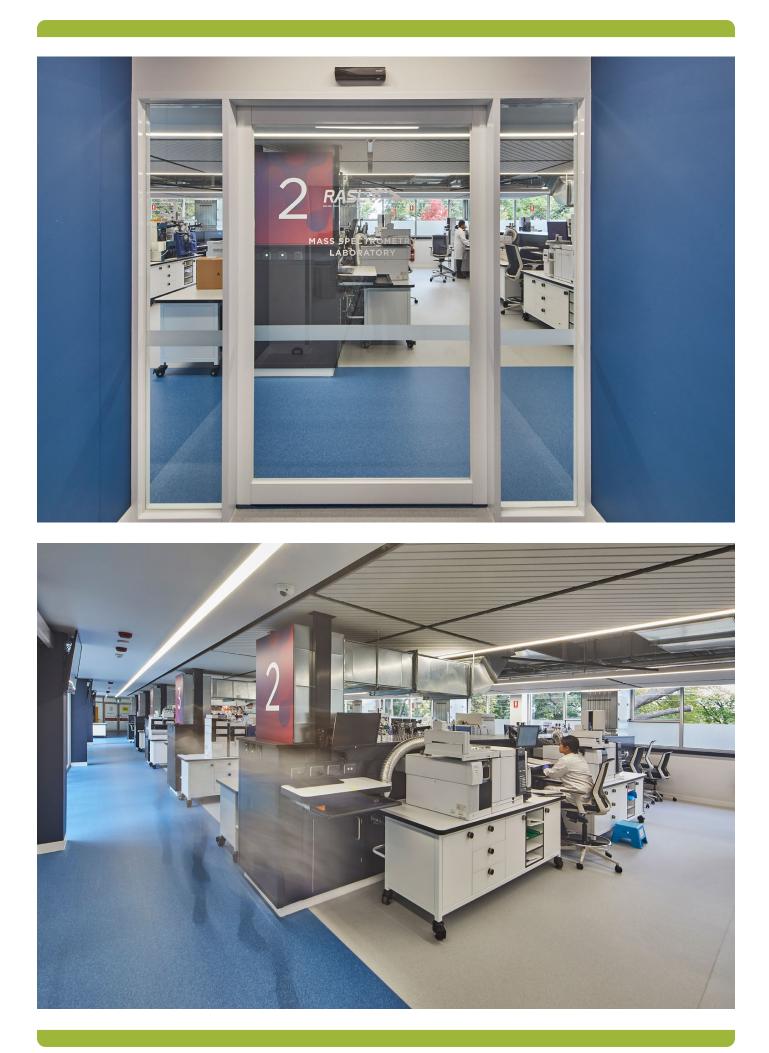

## RASL 400 Epsom Road FLEMINGTON VIC

**Project Name:** Racing Analytical Services Limited (RASL) Axiom Workplaces Flemington, VIC

Scope of Work: Mobile Lab Benches, Lab Stations, Mobile Lab Storage, Maintenance Room Joinery, Production Room Joinery, Stationary Storage, Clean Room Joinery

Overview:

Client:

Location:

As Australia's largest independent drug testing laboratory, RASL worked closely with Axiom Workplaces and Aspen Interiors to transform their space into an efficient and practical workplace. Aspen were engaged to manufacture a large number of custom mobile storage units and lab benches in specialized finishes specifically for use in a lab environment. Due to high use of the space, longevity and practicality was considered in finish colours and material selection, whilst keeping the space feeling fresh and modern.