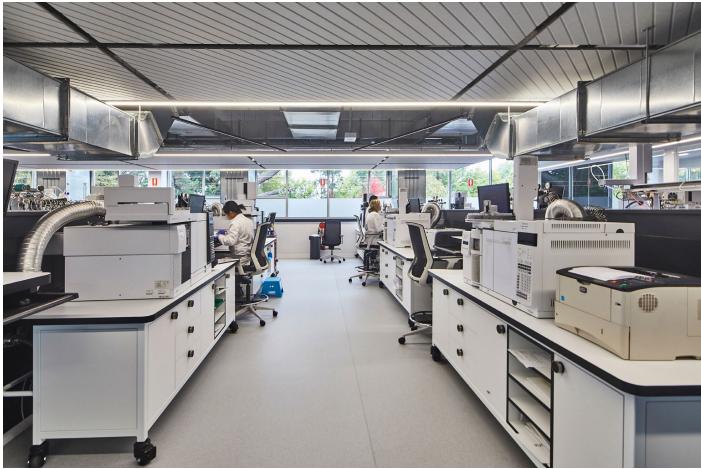

## RASL 400 Epsom Road FLEMINGTON VIC

**Project Name:** Racing Analytical Services Limited (RASL) Axiom Workplaces Flemington, VIC

Scope of Work: Mobile Lab Benches, Lab Stations, Mobile Lab Storage, Maintenance Room Joinery, Production Room Joinery, Stationary Storage, Clean Room Joinery

Overview:

Client:

Location:

As Australia's largest independent drug testing laboratory, RASL worked closely with Axiom Workplaces and Aspen Interiors to transform their space into an efficient and practical workplace. Aspen were engaged to manufacture a large number of custom mobile storage units and lab benches in specialized finishes specifically for use in a lab environment. Due to high use of the space, longevity and practicality was considered in finish colours and material selection, whilst keeping the space feeling fresh and modern.