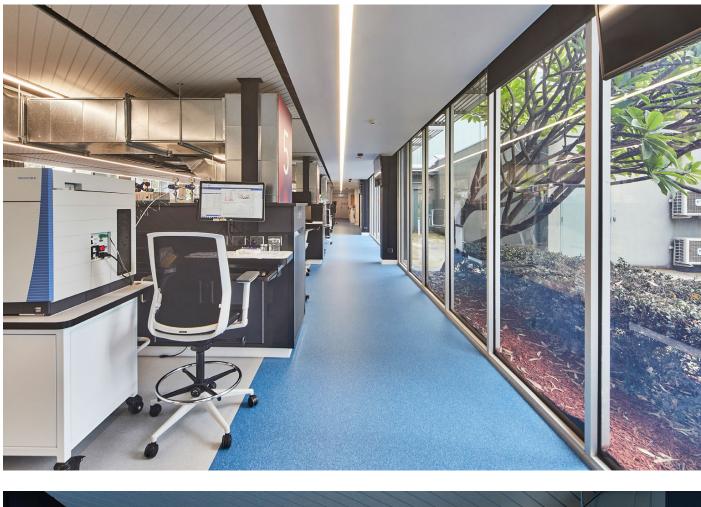

## RASL 400 Epsom Road FLEMINGTON VIC

**Project Name:** Racing Analytical Services Limited (RASL) Axiom Workplaces Flemington, VIC

Scope of Work: Mobile Lab Benches, Lab Stations, Mobile Lab Storage, Maintenance Room Joinery, Production Room Joinery, Stationary Storage, Clean Room Joinery

Overview:

Client:

Location:

As Australia's largest independent drug testing laboratory, RASL worked closely with Axiom Workplaces and Aspen Interiors to transform their space into an efficient and practical workplace. Aspen were engaged to manufacture a large number of custom mobile storage units and lab benches in specialized finishes specifically for use in a lab environment. Due to high use of the space, longevity and practicality was considered in finish colours and material selection, whilst keeping the space feeling fresh and modern.