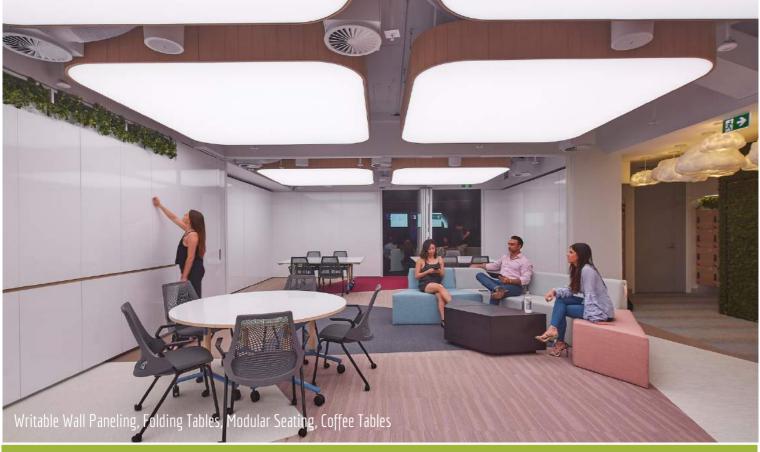

Project Name: Client: Designer: Location: Scope of Work:

Overview:

iCare Offices 'Imaginarium' Shape Group Australia Siren Design Group Sydney

Concierge Desk, Concierge Banquette, Concierge Storage, Lockers, Tea-point, Stationery Store, Operable Wall, Sliding Door Whiteboard Units, Timber Wall Paneling, Writable Wall Paneling, Design Space & Journey Room Upholstered Seating, Design Space & Journey Room Tables

iCare Office Imaginarium space is a spectacular workplace. Open-plan, creative, flexible and fun; the space combines a number of adaptable working areas to facilitate activity based teamwork. Aspen were engaged to manufacture architectural custom joinery throughout the space, incorporating a large scope of materials and joinery techniques. The striking concierge area welcomes guests with laser cut letter 'HELLO' on a light panel and timber desk. Below custom timber wall paneling, a luxuriously upholstered banquette and colourful acoustic panels welcome visitors. Further into the work space, custom locker joinery, tea point, folding tables, writable wall paneling and modular seating create a functional and aesthetic work zone. Aspen manufactured, delivered, installed and internally project managed the joinery and furniture scope ensuring timely delivery and completion for the new office space.