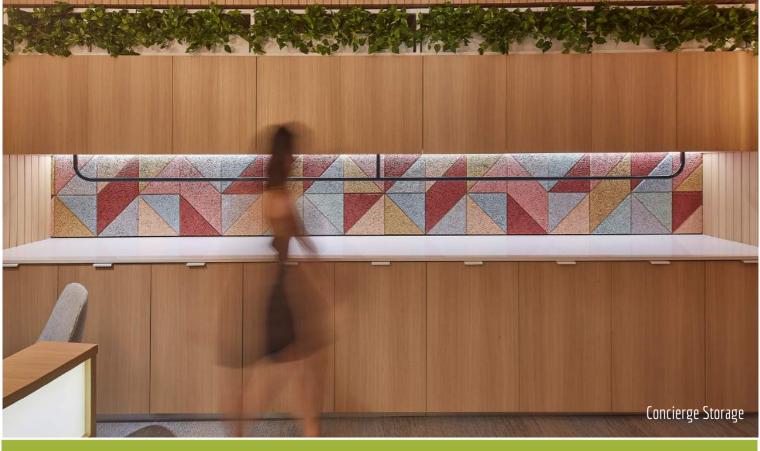

iCare Office Imaginarium space is a spectacular workplace. Open-plan, creative, flexible and fun; the space combines a number of adaptable working areas to facilitate activity based teamwork. Aspen were engaged to manufacture architectural custom joinery throughout the space, incorporating a large scope of materials and joinery techniques. The striking concierge area welcomes guests with laser cut letter 'HELLO' on a light panel and timber desk. Below custom timber wall paneling, a luxuriously upholstered banquette and colourful acoustic panels welcome visitors. Further into the work space, custom locker joinery, tea point, folding tables, writable wall paneling and modular seating create a functional and aesthetic work zone. Aspen manufactured, delivered, installed and internally project managed the joinery and furniture scope ensuring timely delivery and completion for the new office space.