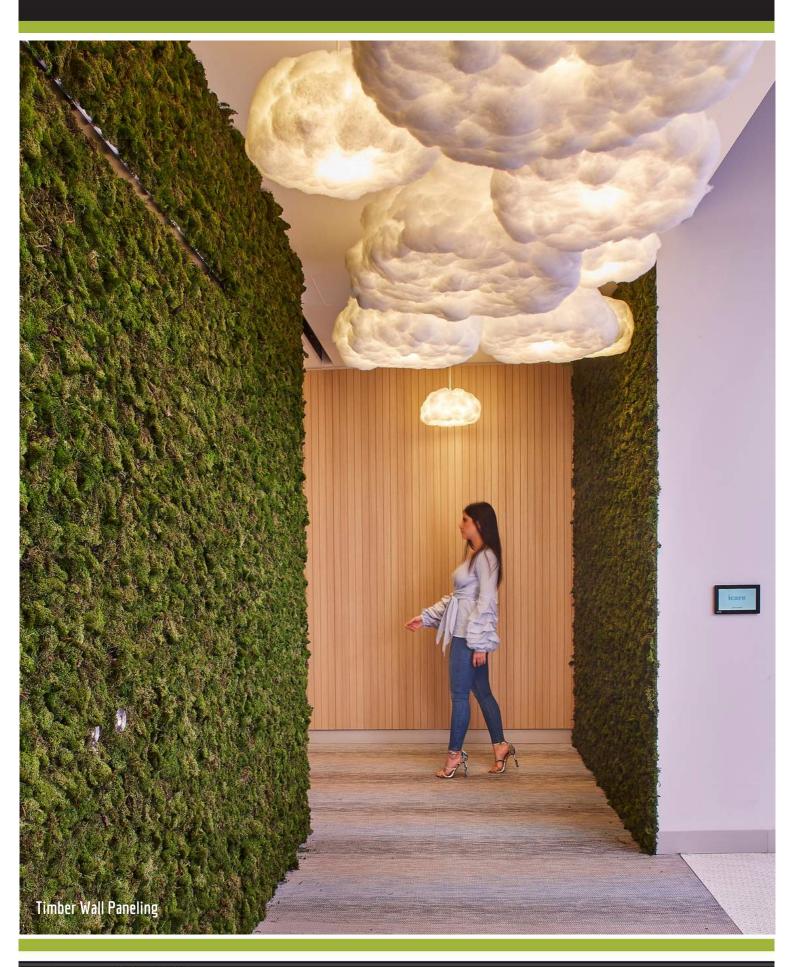

Project Name: Client: Designer: Location: Scope of Work:

Overview:

iCare Offices 'Imaginarium' Shape Group Australia Siren Design Group Sydney

Concierge Desk, Concierge Banquette, Concierge Storage, Lockers, Tea-point, Stationery Store, Operable Wall, Sliding Door Whiteboard Units, Timber Wall Paneling, Writable Wall Paneling, Design Space & Journey Room Upholstered Seating, Design Space & Journey Room Tables

iCare Office Imaginarium space is a spectacular workplace. Open-plan, creative, flexible and fun; the space combines a number of adaptable working areas to facilitate activity based teamwork. Aspen were engaged to manufacture architectural custom joinery throughout the space, incorporating a large scope of materials and joinery techniques. The striking concierge area welcomes guests with laser cut letter 'HELLO' on a light panel and timber desk. Below custom timber wall paneling, a luxuriously upholstered banquette and colourful acoustic panels welcome visitors. Further into the work space, custom locker joinery, tea point, folding tables, writable wall paneling and modular seating create a functional and aesthetic work zone. Aspen manufactured, delivered, installed and internally project managed the joinery and furniture scope ensuring timely delivery and completion for the new office space.