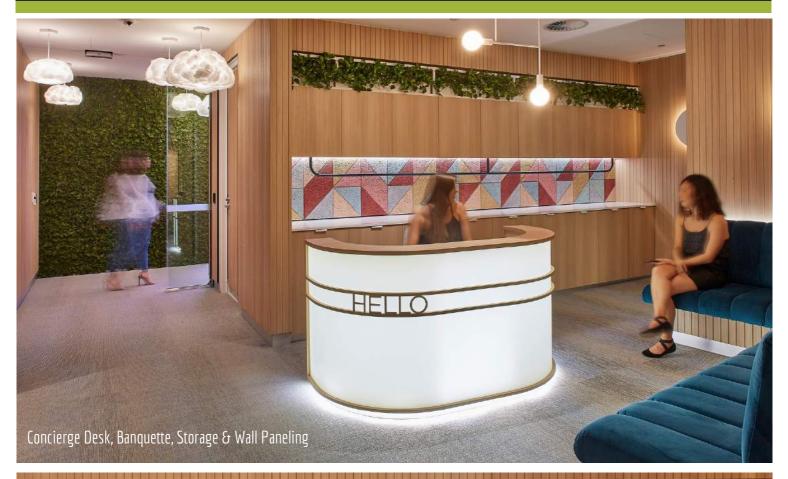

iCare Office Imaginarium space is a spectacular workplace. Open-plan, creative, flexible and fun; the space combines a number of adaptable working areas to facilitate activity based teamwork. Aspen were engaged to manufacture architectural custom joinery throughout the space, incorporating a large scope of materials and joinery techniques. The striking concierge area welcomes guests with laser cut letter 'HELLO' on a light panel and timber desk. Below custom timber wall paneling, a luxuriously upholstered banquette and colourful acoustic panels welcome visitors. Further into the work space, custom locker joinery, tea point, folding tables, writable wall paneling and modular seating create a functional and aesthetic work zone. Aspen manufactured, delivered, installed and internally project managed the joinery and furniture scope ensuring timely delivery and completion for the new office space.