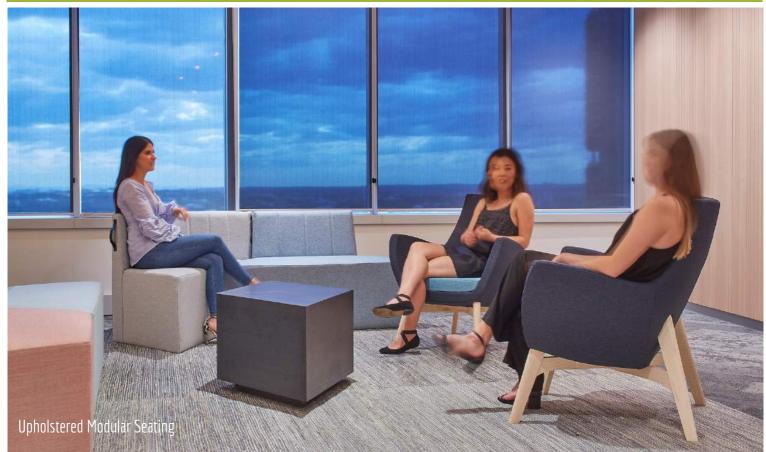

Project Name: Client: Designer: Location: Scope of Work:

Overview:

iCare Offices 'Imaginarium' Shape Group Australia Siren Design Group Sydney

Concierge Desk, Concierge Banquette, Concierge Storage, Lockers, Tea-point, Stationery Store, Operable Wall, Sliding Door Whiteboard Units, Timber Wall Paneling, Writable Wall Paneling, Design Space & Journey Room Upholstered Seating, Design Space & Journey Room Tables

iCare Office Imaginarium space is a spectacular workplace. Open-plan, creative, flexible and fun; the space combines a number of adaptable working areas to facilitate activity based teamwork. Aspen were engaged to manufacture architectural custom joinery throughout the space, incorporating a large scope of materials and joinery techniques. The striking concierge area welcomes guests with laser cut letter 'HELLO' on a light panel and timber desk. Below custom timber wall paneling, a luxuriously upholstered banquette and colourful acoustic panels welcome visitors. Further into the work space, custom locker joinery, tea point, folding tables, writable wall paneling and modular seating create a functional and aesthetic work zone. Aspen manufactured, delivered, installed and internally project managed the joinery and furniture scope ensuring timely delivery and completion for the new office space.