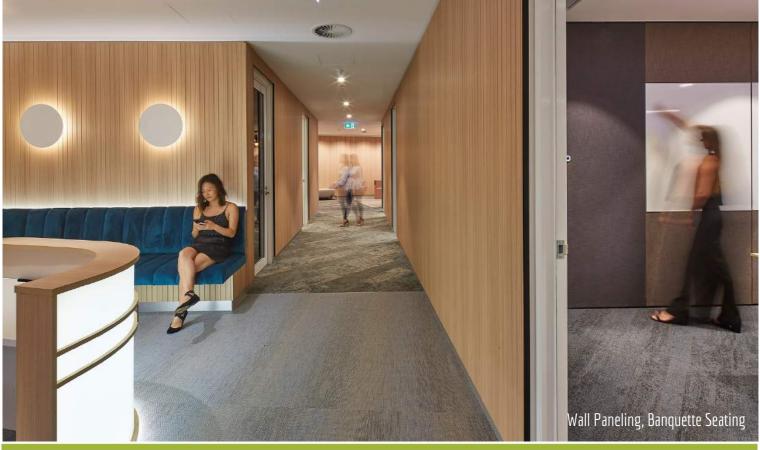

Project Name: Client: Designer: Location: Scope of Work:

Overview:

iCare Offices 'Imaginarium' Shape Group Australia Siren Design Group Sydney

Concierge Desk, Concierge Banquette, Concierge Storage, Lockers, Tea-point, Stationery Store, Operable Wall, Sliding Door Whiteboard Units, Timber Wall Paneling, Writable Wall Paneling, Design Space & Journey Room Upholstered Seating, Design Space & Journey Room Tables

iCare Office Imaginarium space is a spectacular workplace. Open-plan, creative, flexible and fun; the space combines a number of adaptable working areas to facilitate activity based teamwork. Aspen were engaged to manufacture architectural custom joinery throughout the space, incorporating a large scope of materials and joinery techniques. The striking concierge area welcomes guests with laser cut letter 'HELLO' on a light panel and timber desk. Below custom timber wall paneling, a luxuriously upholstered banquette and colourful acoustic panels welcome visitors. Further into the work space, custom locker joinery, tea point, folding tables, writable wall paneling and modular seating create a functional and aesthetic work zone. Aspen manufactured, delivered, installed and internally project managed the joinery and furniture scope ensuring timely delivery and completion for the new office space.