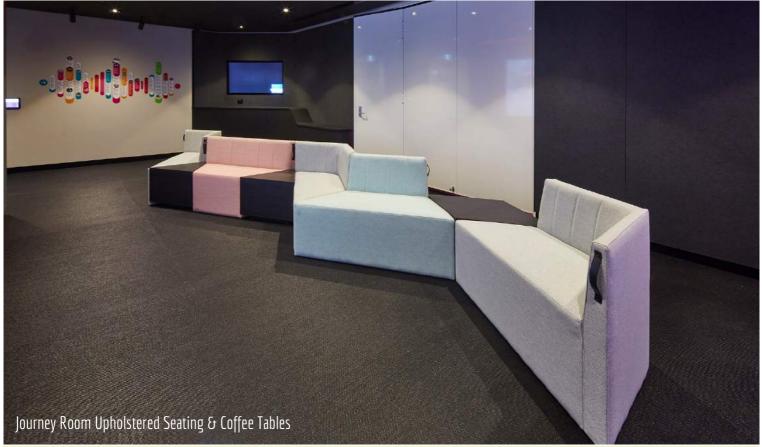

Project Name: Client: Designer: Location: Scope of Work:

Overview:

iCare Offices 'Imaginarium' Shape Group Australia Siren Design Group Sydney

Concierge Desk, Concierge Banquette, Concierge Storage, Lockers, Tea-point, Stationery Store, Operable Wall, Sliding Door Whiteboard Units, Timber Wall Paneling, Writable Wall Paneling, Design Space & Journey Room Upholstered Seating, Design Space & Journey Room Tables

iCare Office Imaginarium space is a spectacular workplace. Open-plan, creative, flexible and fun; the space combines a number of adaptable working areas to facilitate activity based teamwork. Aspen were engaged to manufacture architectural custom joinery throughout the space, incorporating a large scope of materials and joinery techniques. The striking concierge area welcomes guests with laser cut letter 'HELLO' on a light panel and timber desk. Below custom timber wall paneling, a luxuriously upholstered banquette and colourful acoustic panels welcome visitors. Further into the work space, custom locker joinery, tea point, folding tables, writable wall paneling and modular seating create a functional and aesthetic work zone. Aspen manufactured, delivered, installed and internally project managed the joinery and furniture scope ensuring timely delivery and completion for the new office space.