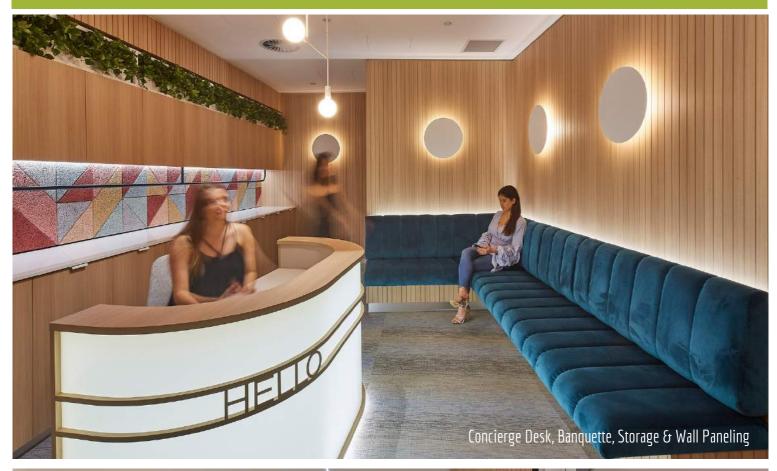

Project Name: Client: Designer: Location: Scope of Work:

Overview:

iCare Offices 'Imaginarium' Shape Group Australia Siren Design Group Sydney

Concierge Desk, Concierge Banquette, Concierge Storage, Lockers, Tea-point, Stationery Store, Operable Wall, Sliding Door Whiteboard Units, Timber Wall Paneling, Writable Wall Paneling, Design Space & Journey Room Upholstered Seating, Design Space & Journey Room Tables

iCare Office Imaginarium space is a spectacular workplace. Open-plan, creative, flexible and fun; the space combines a number of adaptable working areas to facilitate activity based teamwork. Aspen were engaged to manufacture architectural custom joinery throughout the space, incorporating a large scope of materials and joinery techniques. The striking concierge area welcomes guests with laser cut letter 'HELLO' on a light panel and timber desk. Below custom timber wall paneling, a luxuriously upholstered banquette and colourful acoustic panels welcome visitors. Further into the work space, custom locker joinery, tea point, folding tables, writable wall paneling and modular seating create a functional and aesthetic work zone. Aspen manufactured, delivered, installed and internally project managed the joinery and furniture scope ensuring timely delivery and completion for the new office space.