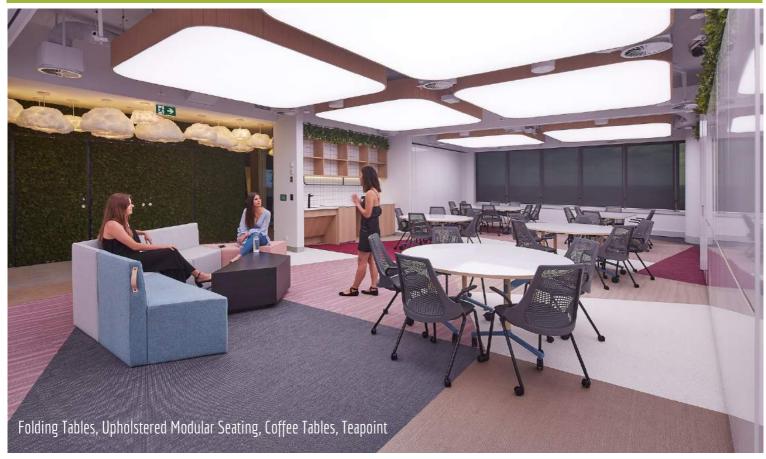

Project Name: Client: Designer: Location: Scope of Work:

Overview:

iCare Offices 'Imaginarium' Shape Group Australia Siren Design Group Sydney

Concierge Desk, Concierge Banquette, Concierge Storage, Lockers, Tea-point, Stationery Store, Operable Wall, Sliding Door Whiteboard Units, Timber Wall Paneling, Writable Wall Paneling, Design Space & Journey Room Upholstered Seating, Design Space & Journey Room Tables

iCare Office Imaginarium space is a spectacular workplace. Open-plan, creative, flexible and fun; the space combines a number of adaptable working areas to facilitate activity based teamwork. Aspen were engaged to manufacture architectural custom joinery throughout the space, incorporating a large scope of materials and joinery techniques. The striking concierge area welcomes guests with laser cut letter 'HELLO' on a light panel and timber desk. Below custom timber wall paneling, a luxuriously upholstered banquette and colourful acoustic panels welcome visitors. Further into the work space, custom locker joinery, tea point, folding tables, writable wall paneling and modular seating create a functional and aesthetic work zone. Aspen manufactured, delivered, installed and internally project managed the joinery and furniture scope ensuring timely delivery and completion for the new office space.