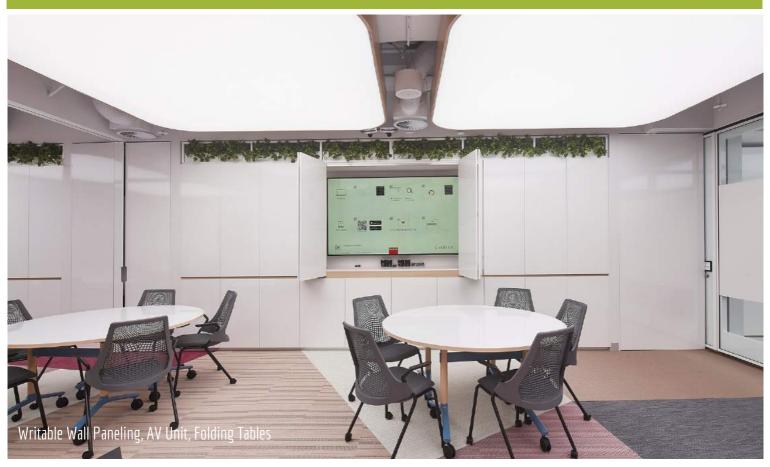

iCare Office Imaginarium space is a spectacular workplace. Open-plan, creative, flexible and fun; the space combines a number of adaptable working areas to facilitate activity based teamwork. Aspen were engaged to manufacture architectural custom joinery throughout the space, incorporating a large scope of materials and joinery techniques. The striking concierge area welcomes guests with laser cut letter 'HELLO' on a light panel and timber desk. Below custom timber wall paneling, a luxuriously upholstered banquette and colourful acoustic panels welcome visitors. Further into the work space, custom locker joinery, tea point, folding tables, writable wall paneling and modular seating create a functional and aesthetic work zone. Aspen manufactured, delivered, installed and internally project managed the joinery and furniture scope ensuring timely delivery and completion for the new office space.