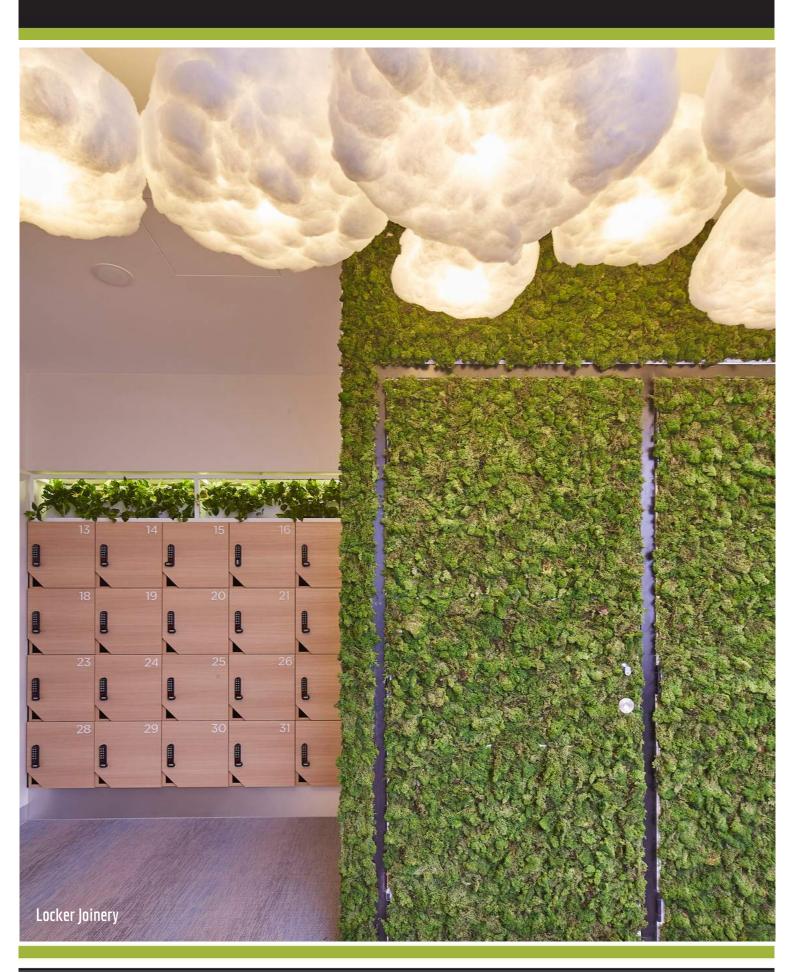

iCare Office Imaginarium space is a spectacular workplace. Open-plan, creative, flexible and fun; the space combines a number of adaptable working areas to facilitate activity based teamwork. Aspen were engaged to manufacture architectural custom joinery throughout the space, incorporating a large scope of materials and joinery techniques. The striking concierge area welcomes guests with laser cut letter 'HELLO' on a light panel and timber desk. Below custom timber wall paneling, a luxuriously upholstered banquette and colourful acoustic panels welcome visitors. Further into the work space, custom locker joinery, tea point, folding tables, writable wall paneling and modular seating create a functional and aesthetic work zone. Aspen manufactured, delivered, installed and internally project managed the joinery and furniture scope ensuring timely delivery and completion for the new office space.