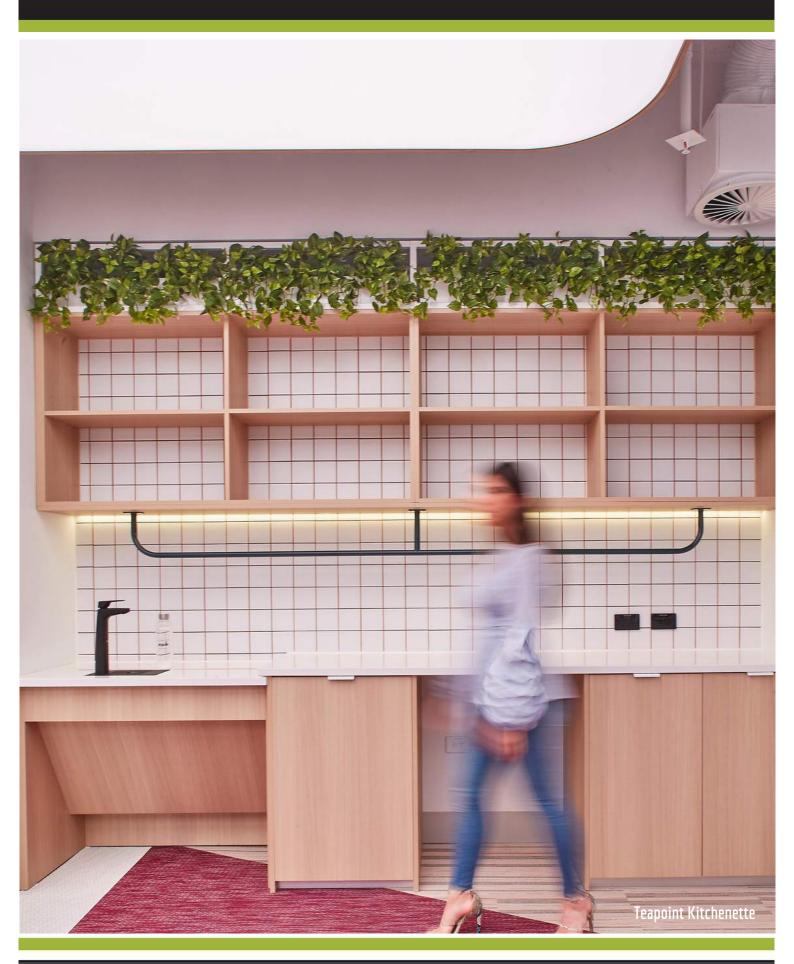

Project Name: Client: Designer: Location: Scope of Work:

Overview:

iCare Offices 'Imaginarium' Shape Group Australia Siren Design Group Sydney

Concierge Desk, Concierge Banquette, Concierge Storage, Lockers, Tea-point, Stationery Store, Operable Wall, Sliding Door Whiteboard Units, Timber Wall Paneling, Writable Wall Paneling, Design Space & Journey Room Upholstered Seating, Design Space & Journey Room Tables

iCare Office Imaginarium space is a spectacular workplace. Open-plan, creative, flexible and fun; the space combines a number of adaptable working areas to facilitate activity based teamwork. Aspen were engaged to manufacture architectural custom joinery throughout the space, incorporating a large scope of materials and joinery techniques. The striking concierge area welcomes guests with laser cut letter 'HELLO' on a light panel and timber desk. Below custom timber wall paneling, a luxuriously upholstered banquette and colourful acoustic panels welcome visitors. Further into the work space, custom locker joinery, tea point, folding tables, writable wall paneling and modular seating create a functional and aesthetic work zone. Aspen manufactured, delivered, installed and internally project managed the joinery and furniture scope ensuring timely delivery and completion for the new office space.