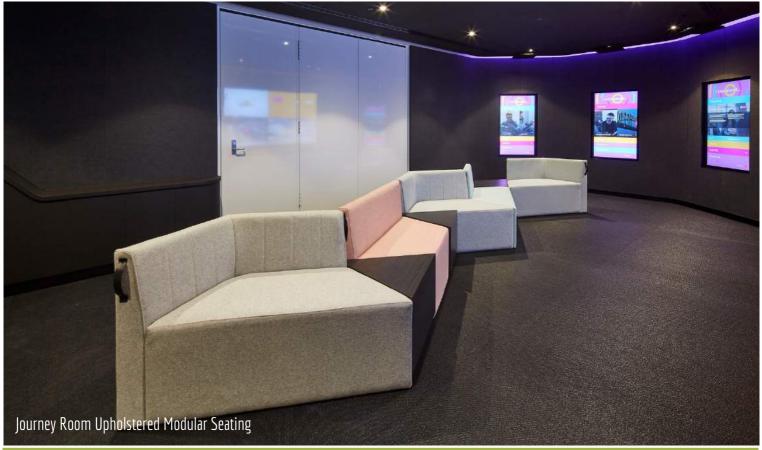

iCare Office Imaginarium space is a spectacular workplace. Open-plan, creative, flexible and fun; the space combines a number of adaptable working areas to facilitate activity based teamwork. Aspen were engaged to manufacture architectural custom joinery throughout the space, incorporating a large scope of materials and joinery techniques. The striking concierge area welcomes guests with laser cut letter 'HELLO' on a light panel and timber desk. Below custom timber wall paneling, a luxuriously upholstered banquette and colourful acoustic panels welcome visitors. Further into the work space, custom locker joinery, tea point, folding tables, writable wall paneling and modular seating create a functional and aesthetic work zone. Aspen manufactured, delivered, installed and internally project managed the joinery and furniture scope ensuring timely delivery and completion for the new office space.