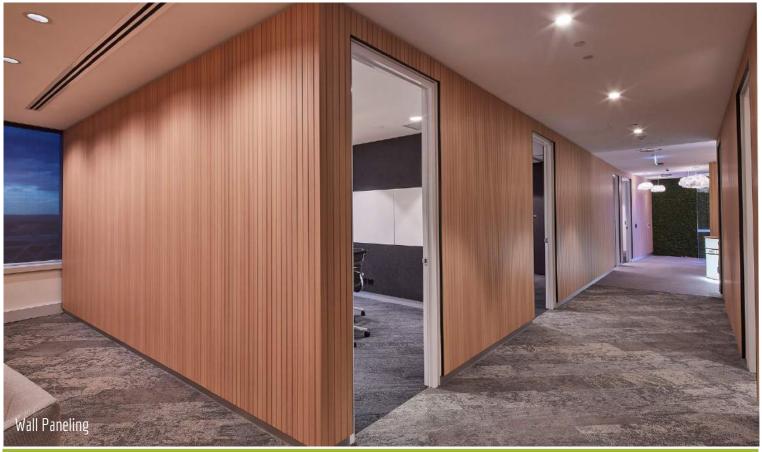

iCare Office Imaginarium space is a spectacular workplace. Open-plan, creative, flexible and fun; the space combines a number of adaptable working areas to facilitate activity based teamwork. Aspen were engaged to manufacture architectural custom joinery throughout the space, incorporating a large scope of materials and joinery techniques. The striking concierge area welcomes guests with laser cut letter 'HELLO' on a light panel and timber desk. Below custom timber wall paneling, a luxuriously upholstered banquette and colourful acoustic panels welcome visitors. Further into the work space, custom locker joinery, tea point, folding tables, writable wall paneling and modular seating create a functional and aesthetic work zone. Aspen manufactured, delivered, installed and internally project managed the joinery and furniture scope ensuring timely delivery and completion for the new office space.