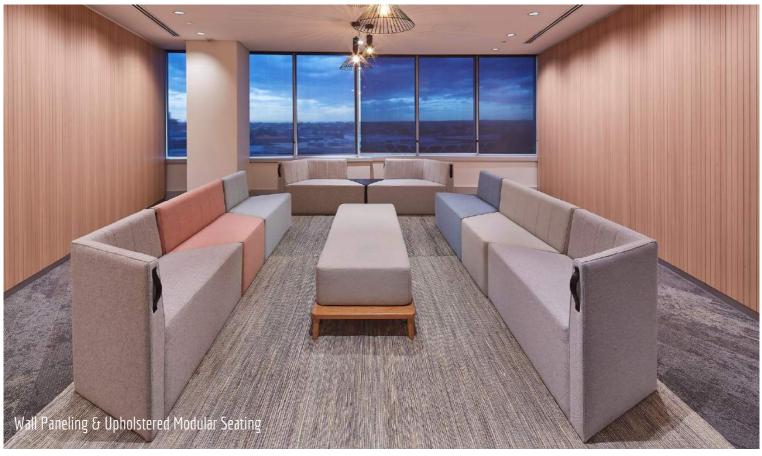

iCare Office Imaginarium space is a spectacular workplace. Open-plan, creative, flexible and fun; the space combines a number of adaptable working areas to facilitate activity based teamwork. Aspen were engaged to manufacture architectural custom joinery throughout the space, incorporating a large scope of materials and joinery techniques. The striking concierge area welcomes guests with laser cut letter 'HELLO' on a light panel and timber desk. Below custom timber wall paneling, a luxuriously upholstered banquette and colourful acoustic panels welcome visitors. Further into the work space, custom locker joinery, tea point, folding tables, writable wall paneling and modular seating create a functional and aesthetic work zone. Aspen manufactured, delivered, installed and internally project managed the joinery and furniture scope ensuring timely delivery and completion for the new office space.