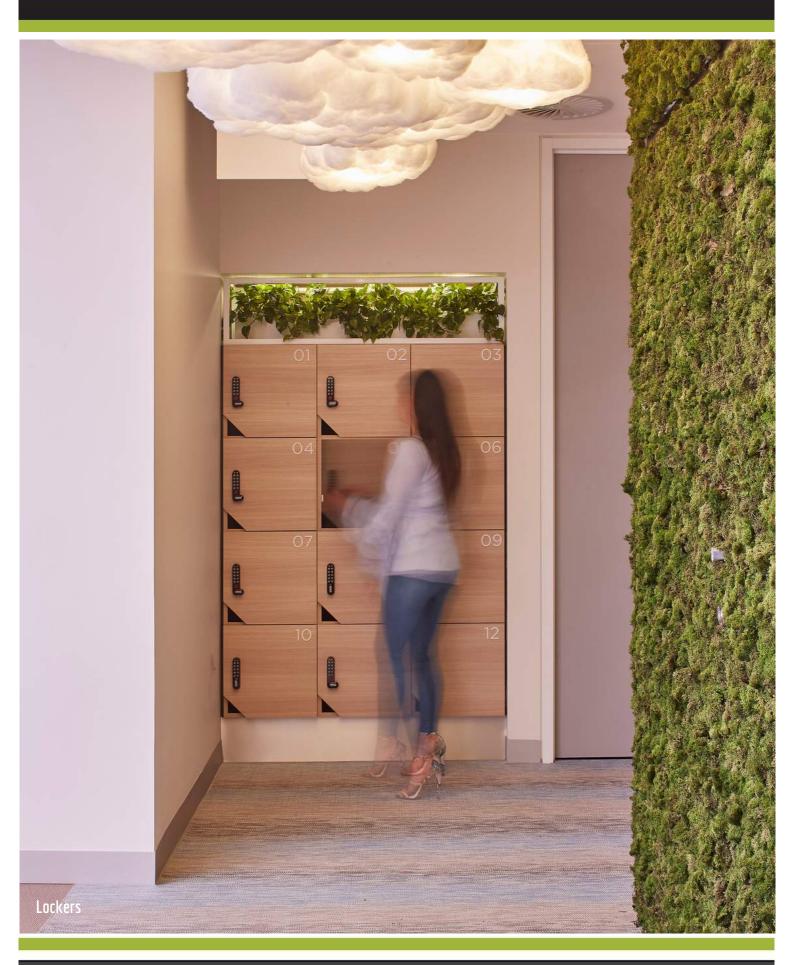

Project Name: Client: Designer: Location: Scope of Work:

Overview:

iCare Offices 'Imaginarium' Shape Group Australia Siren Design Group Sydney

Concierge Desk, Concierge Banquette, Concierge Storage, Lockers, Tea-point, Stationery Store, Operable Wall, Sliding Door Whiteboard Units, Timber Wall Paneling, Writable Wall Paneling, Design Space & Journey Room Upholstered Seating, Design Space & Journey Room Tables

iCare Office Imaginarium space is a spectacular workplace. Open-plan, creative, flexible and fun; the space combines a number of adaptable working areas to facilitate activity based teamwork. Aspen were engaged to manufacture architectural custom joinery throughout the space, incorporating a large scope of materials and joinery techniques. The striking concierge area welcomes guests with laser cut letter 'HELLO' on a light panel and timber desk. Below custom timber wall paneling, a luxuriously upholstered banquette and colourful acoustic panels welcome visitors. Further into the work space, custom locker joinery, tea point, folding tables, writable wall paneling and modular seating create a functional and aesthetic work zone. Aspen manufactured, delivered, installed and internally project managed the joinery and furniture scope ensuring timely delivery and completion for the new office space.