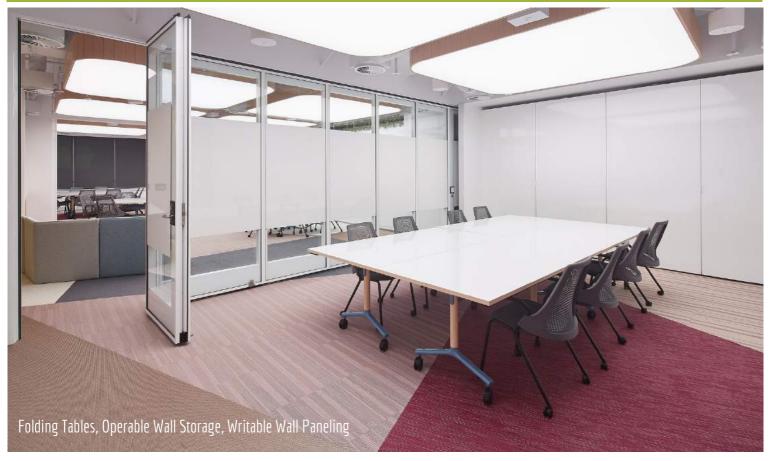

iCare Office Imaginarium space is a spectacular workplace. Open-plan, creative, flexible and fun; the space combines a number of adaptable working areas to facilitate activity based teamwork. Aspen were engaged to manufacture architectural custom joinery throughout the space, incorporating a large scope of materials and joinery techniques. The striking concierge area welcomes guests with laser cut letter 'HELLO' on a light panel and timber desk. Below custom timber wall paneling, a luxuriously upholstered banquette and colourful acoustic panels welcome visitors. Further into the work space, custom locker joinery, tea point, folding tables, writable wall paneling and modular seating create a functional and aesthetic work zone. Aspen manufactured, delivered, installed and internally project managed the joinery and furniture scope ensuring timely delivery and completion for the new office space.