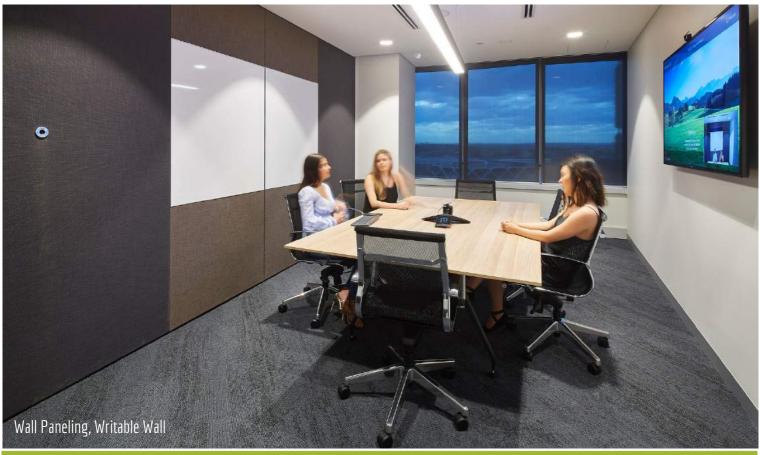

iCare Office Imaginarium space is a spectacular workplace. Open-plan, creative, flexible and fun; the space combines a number of adaptable working areas to facilitate activity based teamwork. Aspen were engaged to manufacture architectural custom joinery throughout the space, incorporating a large scope of materials and joinery techniques. The striking concierge area welcomes guests with laser cut letter 'HELLO' on a light panel and timber desk. Below custom timber wall paneling, a luxuriously upholstered banquette and colourful acoustic panels welcome visitors. Further into the work space, custom locker joinery, tea point, folding tables, writable wall paneling and modular seating create a functional and aesthetic work zone. Aspen manufactured, delivered, installed and internally project managed the joinery and furniture scope ensuring timely delivery and completion for the new office space.