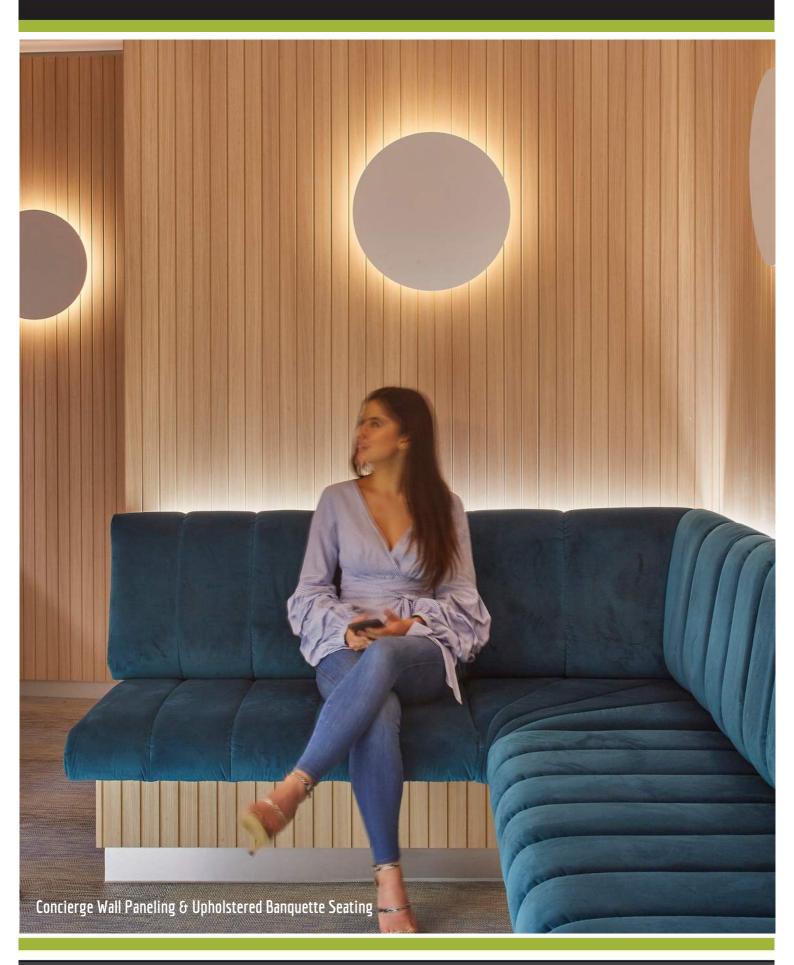

iCare Office Imaginarium space is a spectacular workplace. Open-plan, creative, flexible and fun; the space combines a number of adaptable working areas to facilitate activity based teamwork. Aspen were engaged to manufacture architectural custom joinery throughout the space, incorporating a large scope of materials and joinery techniques. The striking concierge area welcomes guests with laser cut letter 'HELLO' on a light panel and timber desk. Below custom timber wall paneling, a luxuriously upholstered banquette and colourful acoustic panels welcome visitors. Further into the work space, custom locker joinery, tea point, folding tables, writable wall paneling and modular seating create a functional and aesthetic work zone. Aspen manufactured, delivered, installed and internally project managed the joinery and furniture scope ensuring timely delivery and completion for the new office space.