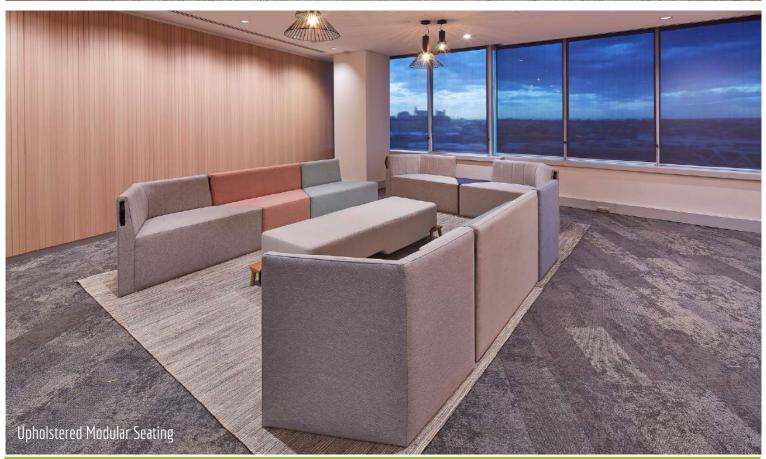

Project Name: Client: Designer: Location: Scope of Work:

Overview:

iCare Offices 'Imaginarium' Shape Group Australia Siren Design Group Sydney

Concierge Desk, Concierge Banquette, Concierge Storage, Lockers, Tea-point, Stationery Store, Operable Wall, Sliding Door Whiteboard Units, Timber Wall Paneling, Writable Wall Paneling, Design Space & Journey Room Upholstered Seating, Design Space & Journey Room Tables

iCare Office Imaginarium space is a spectacular workplace. Open-plan, creative, flexible and fun; the space combines a number of adaptable working areas to facilitate activity based teamwork. Aspen were engaged to manufacture architectural custom joinery throughout the space, incorporating a large scope of materials and joinery techniques. The striking concierge area welcomes guests with laser cut letter 'HELLO' on a light panel and timber desk. Below custom timber wall paneling, a luxuriously upholstered banquette and colourful acoustic panels welcome visitors. Further into the work space, custom locker joinery, tea point, folding tables, writable wall paneling and modular seating create a functional and aesthetic work zone. Aspen manufactured, delivered, installed and internally project managed the joinery and furniture scope ensuring timely delivery and completion for the new office space.