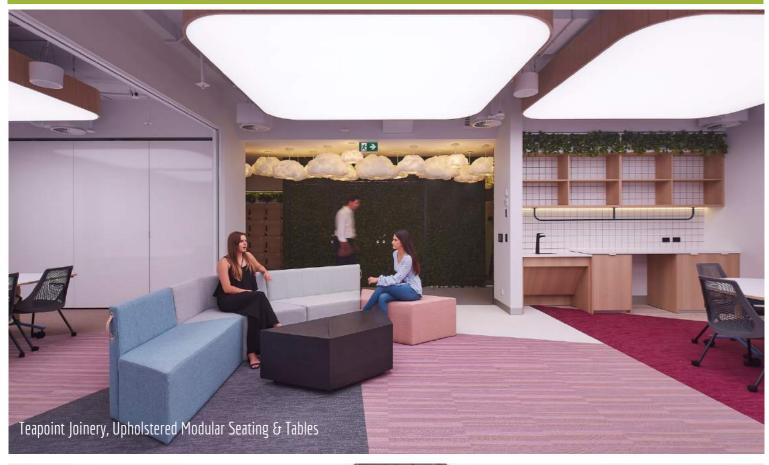

Project Name: Client: Designer: Location: Scope of Work:

Overview:

iCare Offices 'Imaginarium' Shape Group Australia Siren Design Group Sydney

Concierge Desk, Concierge Banquette, Concierge Storage, Lockers, Tea-point, Stationery Store, Operable Wall, Sliding Door Whiteboard Units, Timber Wall Paneling, Writable Wall Paneling, Design Space & Journey Room Upholstered Seating, Design Space & Journey Room Tables

iCare Office Imaginarium space is a spectacular workplace. Open-plan, creative, flexible and fun; the space combines a number of adaptable working areas to facilitate activity based teamwork. Aspen were engaged to manufacture architectural custom joinery throughout the space, incorporating a large scope of materials and joinery techniques. The striking concierge area welcomes guests with laser cut letter 'HELLO' on a light panel and timber desk. Below custom timber wall paneling, a luxuriously upholstered banquette and colourful acoustic panels welcome visitors. Further into the work space, custom locker joinery, tea point, folding tables, writable wall paneling and modular seating create a functional and aesthetic work zone. Aspen manufactured, delivered, installed and internally project managed the joinery and furniture scope ensuring timely delivery and completion for the new office space.