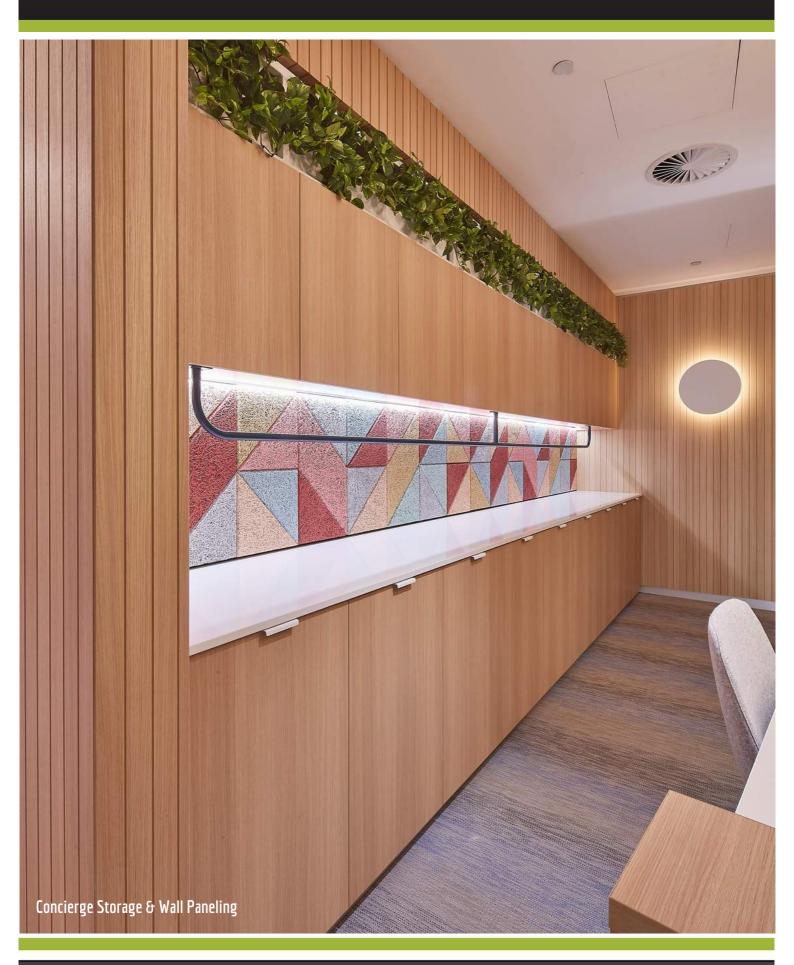

Project Name: Client: Designer: Location: Scope of Work:

Overview:

iCare Offices 'Imaginarium' Shape Group Australia Siren Design Group Sydney

Concierge Desk, Concierge Banquette, Concierge Storage, Lockers, Tea-point, Stationery Store, Operable Wall, Sliding Door Whiteboard Units, Timber Wall Paneling, Writable Wall Paneling, Design Space & Journey Room Upholstered Seating, Design Space & Journey Room Tables

iCare Office Imaginarium space is a spectacular workplace. Open-plan, creative, flexible and fun; the space combines a number of adaptable working areas to facilitate activity based teamwork. Aspen were engaged to manufacture architectural custom joinery throughout the space, incorporating a large scope of materials and joinery techniques. The striking concierge area welcomes guests with laser cut letter 'HELLO' on a light panel and timber desk. Below custom timber wall paneling, a luxuriously upholstered banquette and colourful acoustic panels welcome visitors. Further into the work space, custom locker joinery, tea point, folding tables, writable wall paneling and modular seating create a functional and aesthetic work zone. Aspen manufactured, delivered, installed and internally project managed the joinery and furniture scope ensuring timely delivery and completion for the new office space.