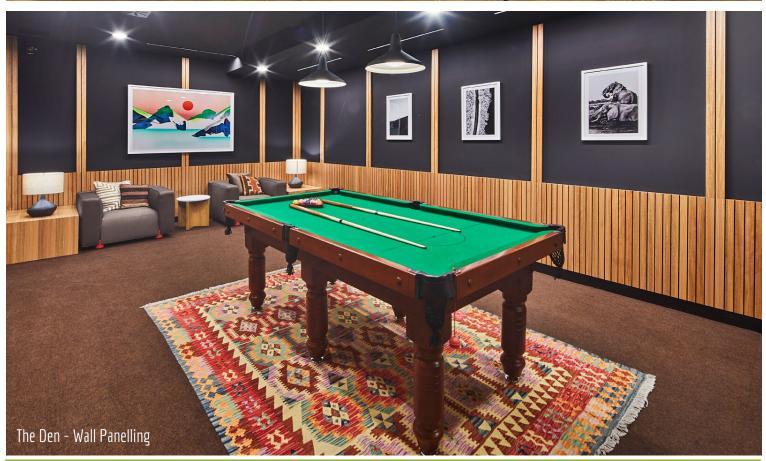

Project Name: Client: Architect:

Location:

Scope of Work:

Shape Australia
Plus Architecture

Sydney, NSW

Wall Panelling, Pantries, Pantry & Booth, Parents Room, Printer Alcoves, Banquette Community Bar, Booths, Hot Desk Cafe, Shelving Reading Nook Shelving, Hot Desk Reading Nook, Yoga Room Shelving, Planter Reading Nook, Credenza, Den Island, Barista Bar, Barista Table, Under Stairs Pebble Tray/Sculpture, Central Island, Dry Bar, Terrace Bar, Reception Desk, Planters, Box Tables, Shutter Screens, TV Boxes, Large AV room Wall Panelling, Small/Medium AV Room Wall Panelling, Board Room Wall Panelling, Classroom Wall Panelling, The Den Wall Panelling, Relaxation Room Fitout Wall Panelling, Kitchenette, Corridor Storage, Change Room Storage, Locker Seating, Reception Banquette & Feature Wall, Consult Room Shelving, Mobile Unit