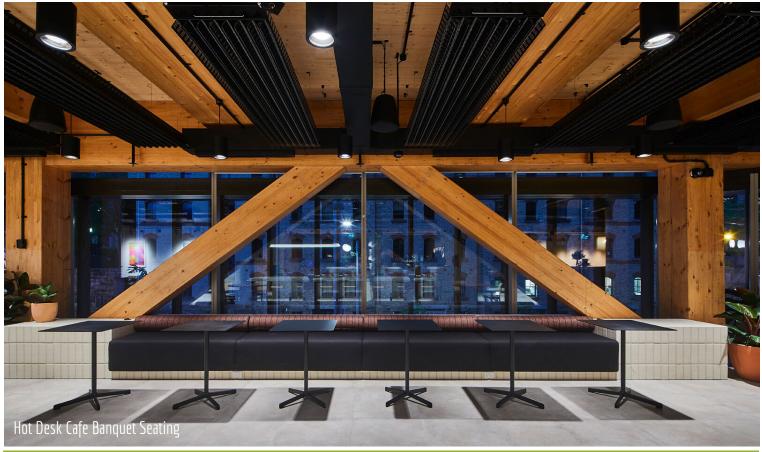

Project Name: Client: Architect:

Location:

Scope of Work:

Shape Australia
Plus Architecture

Sydney, NSW

Wall Panelling, Pantries, Pantry & Booth, Parents Room, Printer Alcoves, Banquette Community Bar, Booths, Hot Desk Cafe, Shelving Reading Nook Shelving, Hot Desk Reading Nook, Yoga Room Shelving, Planter Reading Nook, Credenza, Den Island, Barista Bar, Barista Table, Under Stairs Pebble Tray/Sculpture, Central Island, Dry Bar, Terrace Bar, Reception Desk, Planters, Box Tables, Shutter Screens, TV Boxes, Large AV room Wall Panelling, Small/Medium AV Room Wall Panelling, Board Room Wall Panelling, Classroom Wall Panelling, The Den Wall Panelling, Relaxation Room Fitout Wall Panelling, Kitchenette, Corridor Storage, Change Room Storage, Locker Seating, Reception Banquette & Feature Wall, Consult Room Shelving, Mobile Unit