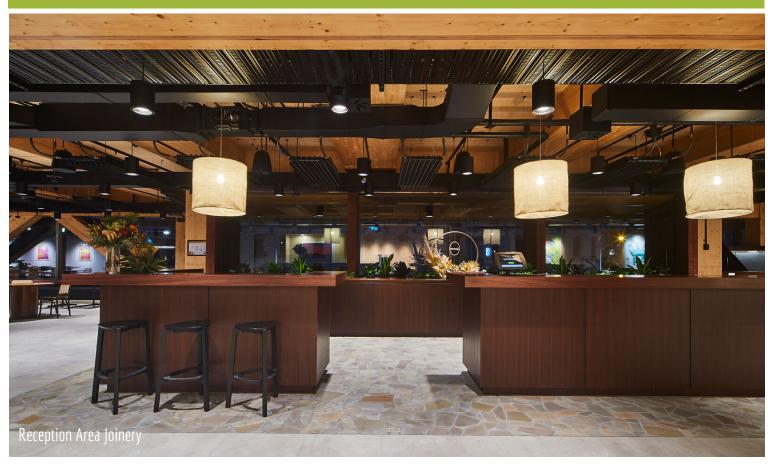

Project Name: Client: Architect:

Location:

Scope of Work:

Shape Australia
Plus Architecture

Sydney, NSW

Wall Panelling, Pantries, Pantry & Booth, Parents Room, Printer Alcoves, Banquette Community Bar, Booths, Hot Desk Cafe, Shelving Reading Nook Shelving, Hot Desk Reading Nook, Yoga Room Shelving, Planter Reading Nook, Credenza, Den Island, Barista Bar, Barista Table, Under Stairs Pebble Tray/Sculpture, Central Island, Dry Bar, Terrace Bar, Reception Desk, Planters, Box Tables, Shutter Screens, TV Boxes, Large AV room Wall Panelling, Small/Medium AV Room Wall Panelling, Board Room Wall Panelling, Classroom Wall Panelling, The Den Wall Panelling, Relaxation Room Fitout Wall Panelling, Kitchenette, Corridor Storage, Change Room Storage, Locker Seating, Reception Banquette & Feature Wall, Consult Room Shelving, Mobile Unit