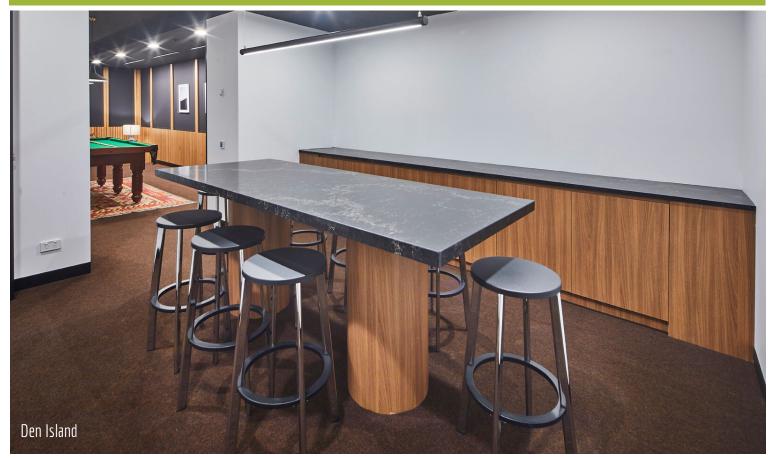

Project Name: Client: Architect:

Location:

Scope of Work:

Shape Australia
Plus Architecture

Sydney, NSW

Wall Panelling, Pantries, Pantry & Booth, Parents Room, Printer Alcoves, Banquette Community Bar, Booths, Hot Desk Cafe, Shelving Reading Nook Shelving, Hot Desk Reading Nook, Yoga Room Shelving, Planter Reading Nook, Credenza, Den Island, Barista Bar, Barista Table, Under Stairs Pebble Tray/Sculpture, Central Island, Dry Bar, Terrace Bar, Reception Desk, Planters, Box Tables, Shutter Screens, TV Boxes, Large AV room Wall Panelling, Small/Medium AV Room Wall Panelling, Board Room Wall Panelling, Classroom Wall Panelling, The Den Wall Panelling, Relaxation Room Fitout Wall Panelling, Kitchenette, Corridor Storage, Change Room Storage, Locker Seating, Reception Banquette & Feature Wall, Consult Room Shelving, Mobile Unit