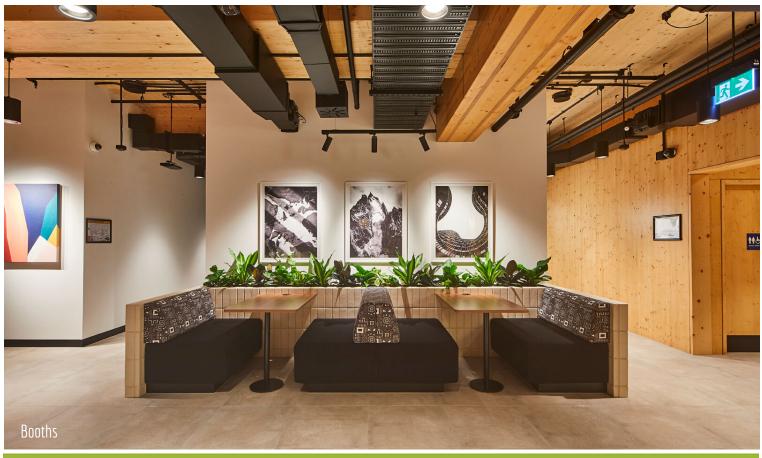

Project Name: Client: Architect:

Location:

Scope of Work:

Shape Australia
Plus Architecture

Sydney, NSW

Wall Panelling, Pantries, Pantry & Booth, Parents Room, Printer Alcoves, Banquette Community Bar, Booths, Hot Desk Cafe, Shelving Reading Nook Shelving, Hot Desk Reading Nook, Yoga Room Shelving, Planter Reading Nook, Credenza, Den Island, Barista Bar, Barista Table, Under Stairs Pebble Tray/Sculpture, Central Island, Dry Bar, Terrace Bar, Reception Desk, Planters, Box Tables, Shutter Screens, TV Boxes, Large AV room Wall Panelling, Small/Medium AV Room Wall Panelling, Board Room Wall Panelling, Classroom Wall Panelling, The Den Wall Panelling, Relaxation Room Fitout Wall Panelling, Kitchenette, Corridor Storage, Change Room Storage, Locker Seating, Reception Banquette & Feature Wall, Consult Room Shelving, Mobile Unit