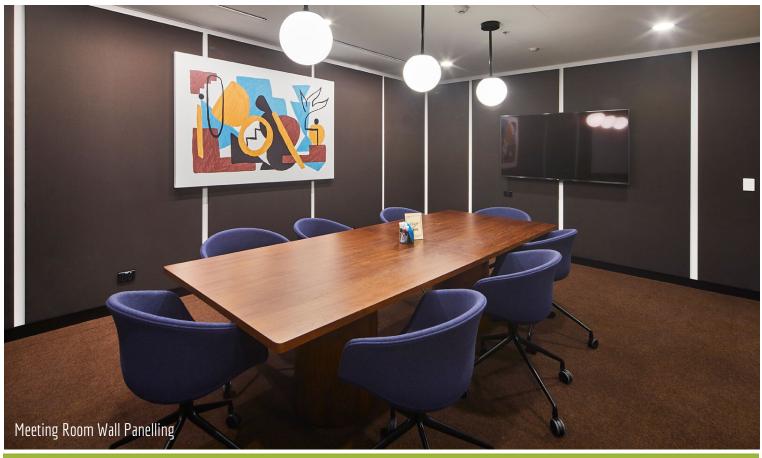

Project Name: Client: Architect:

Location:

Scope of Work:

Shape Australia
Plus Architecture

Sydney, NSW

Wall Panelling, Pantries, Pantry & Booth, Parents Room, Printer Alcoves, Banquette Community Bar, Booths, Hot Desk Cafe, Shelving Reading Nook Shelving, Hot Desk Reading Nook, Yoga Room Shelving, Planter Reading Nook, Credenza, Den Island, Barista Bar, Barista Table, Under Stairs Pebble Tray/Sculpture, Central Island, Dry Bar, Terrace Bar, Reception Desk, Planters, Box Tables, Shutter Screens, TV Boxes, Large AV room Wall Panelling, Small/Medium AV Room Wall Panelling, Board Room Wall Panelling, Classroom Wall Panelling, The Den Wall Panelling, Relaxation Room Fitout Wall Panelling, Kitchenette, Corridor Storage, Change Room Storage, Locker Seating, Reception Banquette & Feature Wall, Consult Room Shelving, Mobile Unit