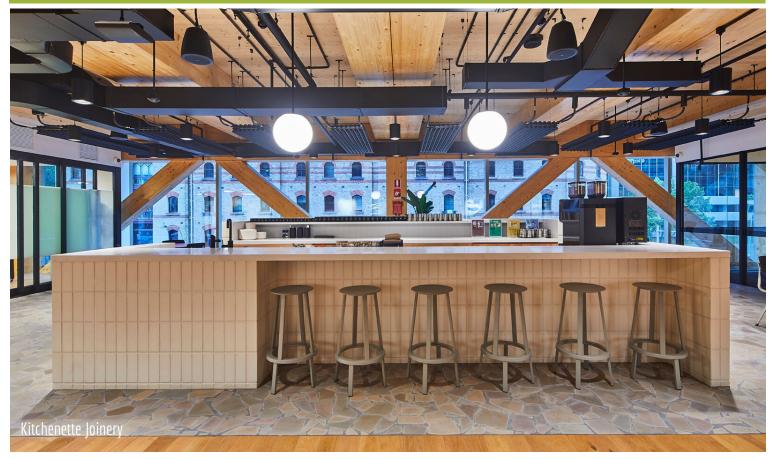

Project Name: Client: Architect:

Location:

Scope of Work:

Shape Australia
Plus Architecture

Sydney, NSW

Wall Panelling, Pantries, Pantry & Booth, Parents Room, Printer Alcoves, Banquette Community Bar, Booths, Hot Desk Cafe, Shelving Reading Nook Shelving, Hot Desk Reading Nook, Yoga Room Shelving, Planter Reading Nook, Credenza, Den Island, Barista Bar, Barista Table, Under Stairs Pebble Tray/Sculpture, Central Island, Dry Bar, Terrace Bar, Reception Desk, Planters, Box Tables, Shutter Screens, TV Boxes, Large AV room Wall Panelling, Small/Medium AV Room Wall Panelling, Board Room Wall Panelling, Classroom Wall Panelling, The Den Wall Panelling, Relaxation Room Fitout Wall Panelling, Kitchenette, Corridor Storage, Change Room Storage, Locker Seating, Reception Banquette & Feature Wall, Consult Room Shelving, Mobile Unit