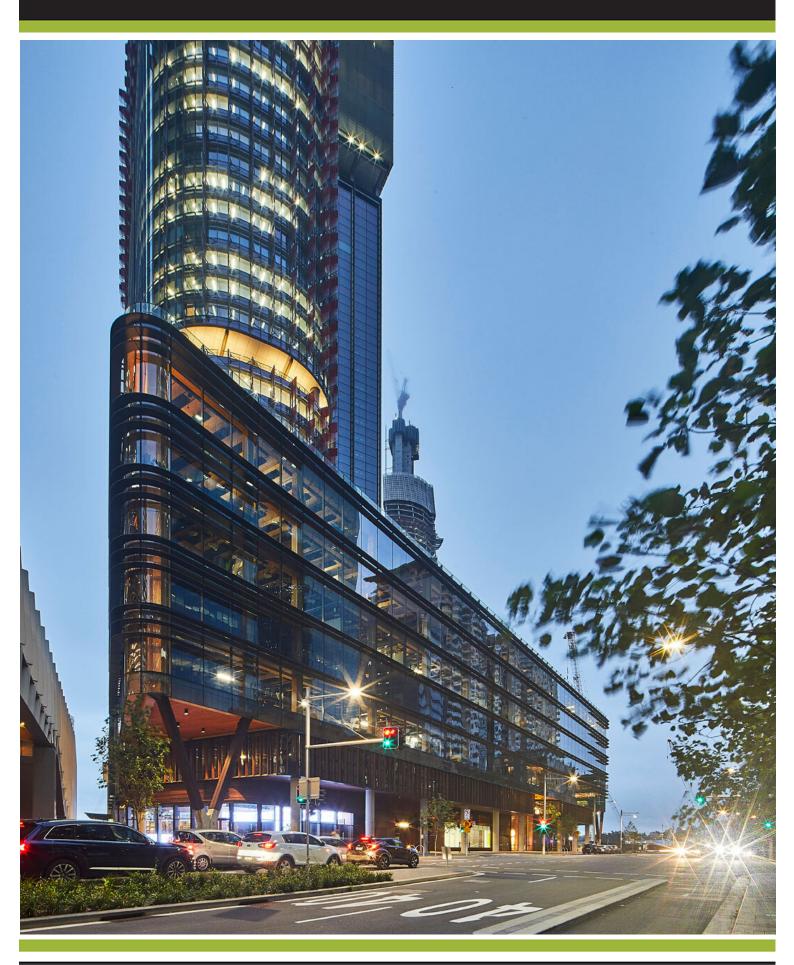

Project Name: Client: Architect:

Location:

Scope of Work:

Shape Australia
Plus Architecture

Sydney, NSW

Wall Panelling, Pantries, Pantry & Booth, Parents Room, Printer Alcoves, Banquette Community Bar, Booths, Hot Desk Cafe, Shelving Reading Nook Shelving, Hot Desk Reading Nook, Yoga Room Shelving, Planter Reading Nook, Credenza, Den Island, Barista Bar, Barista Table, Under Stairs Pebble Tray/Sculpture, Central Island, Dry Bar, Terrace Bar, Reception Desk, Planters, Box Tables, Shutter Screens, TV Boxes, Large AV room Wall Panelling, Small/Medium AV Room Wall Panelling, Board Room Wall Panelling, Classroom Wall Panelling, The Den Wall Panelling, Relaxation Room Fitout Wall Panelling, Kitchenette, Corridor Storage, Change Room Storage, Locker Seating, Reception Banquette & Feature Wall, Consult Room Shelving, Mobile Unit