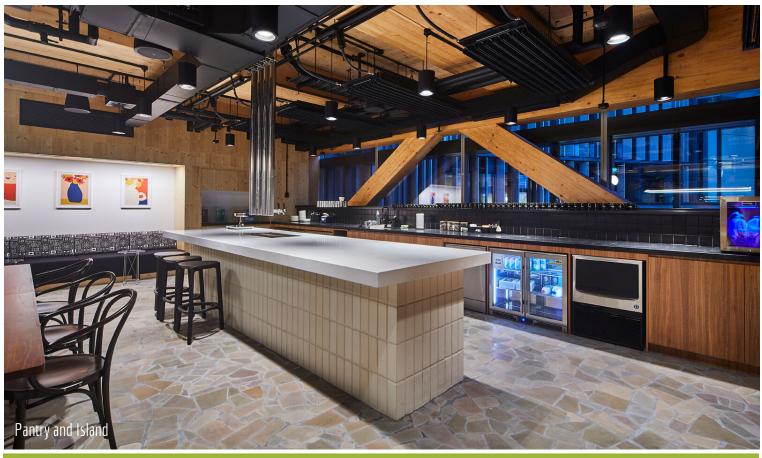

Project Name: Client: Architect:

Location:

Scope of Work:

Shape Australia
Plus Architecture

Sydney, NSW

Wall Panelling, Pantries, Pantry & Booth, Parents Room, Printer Alcoves, Banquette Community Bar, Booths, Hot Desk Cafe, Shelving Reading Nook Shelving, Hot Desk Reading Nook, Yoga Room Shelving, Planter Reading Nook, Credenza, Den Island, Barista Bar, Barista Table, Under Stairs Pebble Tray/Sculpture, Central Island, Dry Bar, Terrace Bar, Reception Desk, Planters, Box Tables, Shutter Screens, TV Boxes, Large AV room Wall Panelling, Small/Medium AV Room Wall Panelling, Board Room Wall Panelling, Classroom Wall Panelling, The Den Wall Panelling, Relaxation Room Fitout Wall Panelling, Kitchenette, Corridor Storage, Change Room Storage, Locker Seating, Reception Banquette & Feature Wall, Consult Room Shelving, Mobile Unit