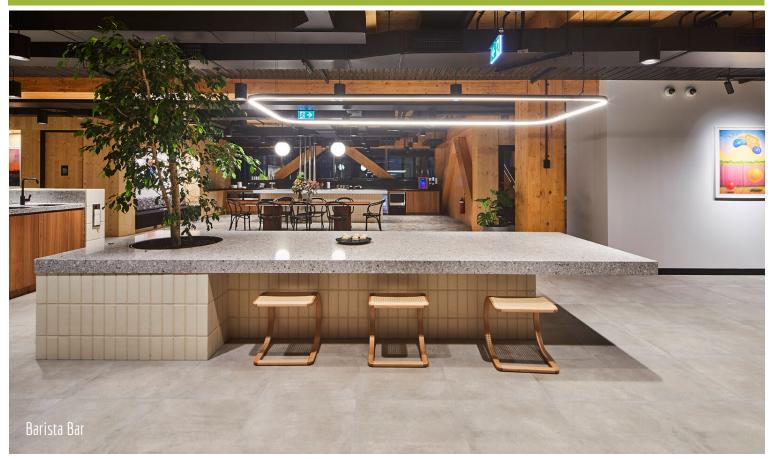

Project Name: Client: Architect:

Location:

Scope of Work:

Shape Australia
Plus Architecture

Sydney, NSW

Wall Panelling, Pantries, Pantry & Booth, Parents Room, Printer Alcoves, Banquette Community Bar, Booths, Hot Desk Cafe, Shelving Reading Nook Shelving, Hot Desk Reading Nook, Yoga Room Shelving, Planter Reading Nook, Credenza, Den Island, Barista Bar, Barista Table, Under Stairs Pebble Tray/Sculpture, Central Island, Dry Bar, Terrace Bar, Reception Desk, Planters, Box Tables, Shutter Screens, TV Boxes, Large AV room Wall Panelling, Small/Medium AV Room Wall Panelling, Board Room Wall Panelling, Classroom Wall Panelling, The Den Wall Panelling, Relaxation Room Fitout Wall Panelling, Kitchenette, Corridor Storage, Change Room Storage, Locker Seating, Reception Banquette & Feature Wall, Consult Room Shelving, Mobile Unit