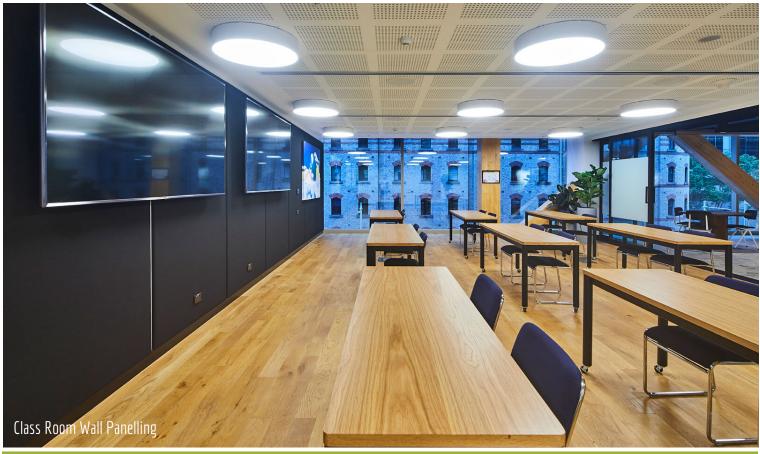

Project Name: Client: Architect:

Location:

Scope of Work:

Shape Australia
Plus Architecture

Sydney, NSW

Wall Panelling, Pantries, Pantry & Booth, Parents Room, Printer Alcoves, Banquette Community Bar, Booths, Hot Desk Cafe, Shelving Reading Nook Shelving, Hot Desk Reading Nook, Yoga Room Shelving, Planter Reading Nook, Credenza, Den Island, Barista Bar, Barista Table, Under Stairs Pebble Tray/Sculpture, Central Island, Dry Bar, Terrace Bar, Reception Desk, Planters, Box Tables, Shutter Screens, TV Boxes, Large AV room Wall Panelling, Small/Medium AV Room Wall Panelling, Board Room Wall Panelling, Classroom Wall Panelling, The Den Wall Panelling, Relaxation Room Fitout Wall Panelling, Kitchenette, Corridor Storage, Change Room Storage, Locker Seating, Reception Banquette & Feature Wall, Consult Room Shelving, Mobile Unit