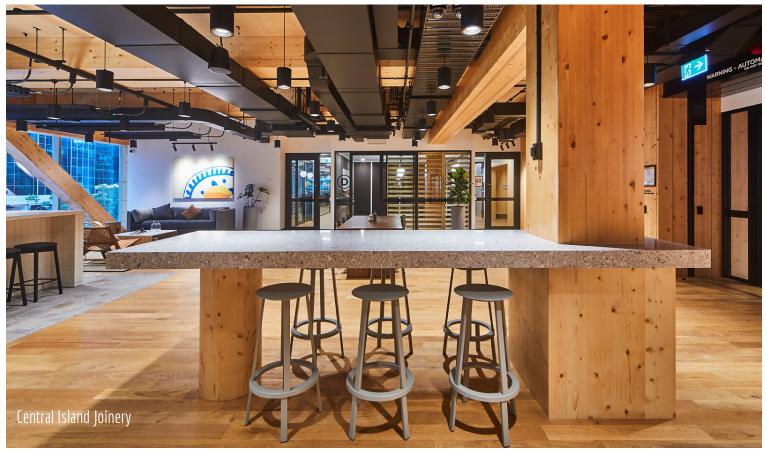

Project Name: Client: Architect:

Location:

Scope of Work:

Shape Australia
Plus Architecture

Sydney, NSW

Wall Panelling, Pantries, Pantry & Booth, Parents Room, Printer Alcoves, Banquette Community Bar, Booths, Hot Desk Cafe, Shelving Reading Nook Shelving, Hot Desk Reading Nook, Yoga Room Shelving, Planter Reading Nook, Credenza, Den Island, Barista Bar, Barista Table, Under Stairs Pebble Tray/Sculpture, Central Island, Dry Bar, Terrace Bar, Reception Desk, Planters, Box Tables, Shutter Screens, TV Boxes, Large AV room Wall Panelling, Small/Medium AV Room Wall Panelling, Board Room Wall Panelling, Classroom Wall Panelling, The Den Wall Panelling, Relaxation Room Fitout Wall Panelling, Kitchenette, Corridor Storage, Change Room Storage, Locker Seating, Reception Banquette & Feature Wall, Consult Room Shelving, Mobile Unit