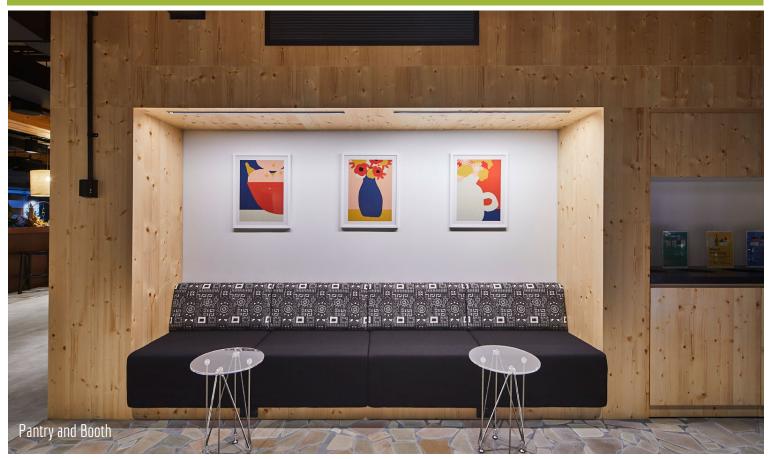

Project Name: Client: Architect:

Location:

Scope of Work:

Shape Australia
Plus Architecture

Sydney, NSW

Wall Panelling, Pantries, Pantry & Booth, Parents Room, Printer Alcoves, Banquette Community Bar, Booths, Hot Desk Cafe, Shelving Reading Nook Shelving, Hot Desk Reading Nook, Yoga Room Shelving, Planter Reading Nook, Credenza, Den Island, Barista Bar, Barista Table, Under Stairs Pebble Tray/Sculpture, Central Island, Dry Bar, Terrace Bar, Reception Desk, Planters, Box Tables, Shutter Screens, TV Boxes, Large AV room Wall Panelling, Small/Medium AV Room Wall Panelling, Board Room Wall Panelling, Classroom Wall Panelling, The Den Wall Panelling, Relaxation Room Fitout Wall Panelling, Kitchenette, Corridor Storage, Change Room Storage, Locker Seating, Reception Banquette & Feature Wall, Consult Room Shelving, Mobile Unit