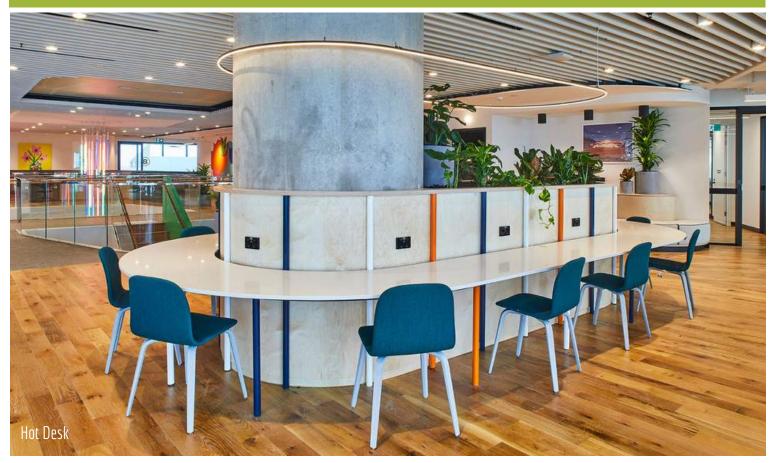

Client:

Scope of Work:

Shape Group Australia Hayball

Sydney CBD

Veneer Wall Panelling, Games Room Bench, Community Bar Joinery, Pantry Joinery, Island Bench, Barista Bar, Hot Desks, Column Wrap Seating, Banquette Seating, Nook Seating, Touch Down Joinery, Booth Seating, Parents Room Joinery, Pantry Snack Point Joinery

Overview:

Spanning three levels of this state of the art skyscraper, WeWork Castlereagh St shared office space in Sydney's CBD makes an impactful first impression. With a 360 degree view of Sydney, the light filled lounge areas have sweeping views of the Harbour and Royal Botanic Gardens. WeWork Castlereagh St provides yet another inspiring workplace for the community to collaborate. The diverse work settings facilitate dynamic and varied working styles. Aspen were engaged By Shape Group to manufacture architectural custom joinery, veneer wall paneling, upholstered banquette seating and an impressive community bar. The vivid colour scheme embraces a creative work style for everyone from entrepreneurs to small businesses and large enterprises. Those who use the space enjoy barista services, indoor golfing simulator, phone booths, wellness rooms, meeting rooms and a community bar.