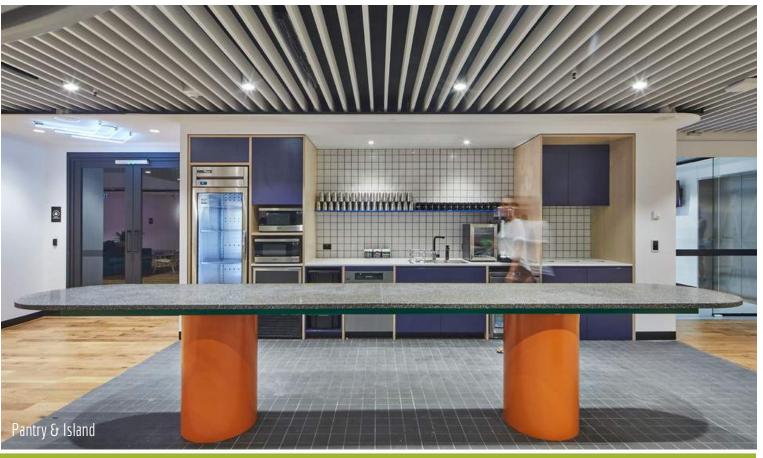

Client:

Scope of Work:

Shape Group Australia Hayball

Sydney CBD

Veneer Wall Panelling, Games Room Bench, Community Bar Joinery, Pantry Joinery, Island Bench, Barista Bar, Hot Desks, Column Wrap Seating, Banquette Seating, Nook Seating, Touch Down Joinery, Booth Seating, Parents Room Joinery, Pantry Snack Point Joinery

Overview:

Spanning three levels of this state of the art skyscraper, WeWork Castlereagh St shared office space in Sydney's CBD makes an impactful first impression. With a 360 degree view of Sydney, the light filled lounge areas have sweeping views of the Harbour and Royal Botanic Gardens. WeWork Castlereagh St provides yet another inspiring workplace for the community to collaborate. The diverse work settings facilitate dynamic and varied working styles. Aspen were engaged By Shape Group to manufacture architectural custom joinery, veneer wall paneling, upholstered banquette seating and an impressive community bar. The vivid colour scheme embraces a creative work style for everyone from entrepreneurs to small businesses and large enterprises. Those who use the space enjoy barista services, indoor golfing simulator, phone booths, wellness rooms, meeting rooms and a community bar.