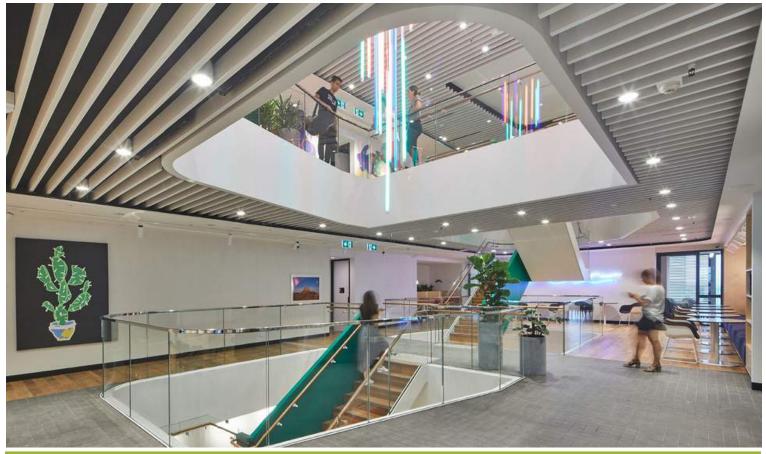

Overview:

Spanning three levels of this state of the art skyscraper, WeWork Castlereagh St shared office space in Sydney's CBD makes an impactful first impression. With a 360 degree view of Sydney, the light filled lounge areas have sweeping views of the Harbour and Royal Botanic Gardens. WeWork Castlereagh St provides yet another inspiring workplace for the community to collaborate. The diverse work settings facilitate dynamic and varied working styles. Aspen were engaged By Shape Group to manufacture architectural custom joinery, veneer wall paneling, upholstered banquette seating and an impressive community bar. The vivid colour scheme embraces a creative work style for everyone from entrepreneurs to small businesses and large enterprises. Those who use the space enjoy barista services, indoor golfing simulator, phone booths, wellness rooms, meeting rooms and a community bar.