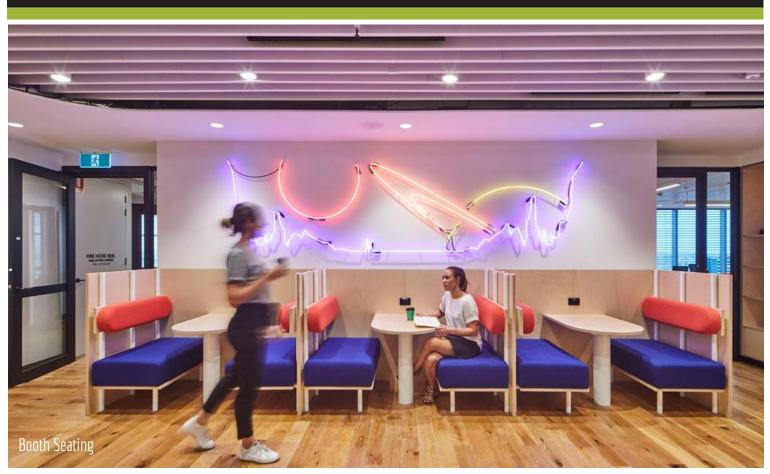

Client:

Scope of Work:

Shape Group Australia Hayball

Sydney CBD

Veneer Wall Panelling, Games Room Bench, Community Bar Joinery, Pantry Joinery, Island Bench, Barista Bar, Hot Desks, Column Wrap Seating, Banquette Seating, Nook Seating, Touch Down Joinery, Booth Seating, Parents Room Joinery, Pantry Snack Point Joinery

Overview:

Spanning three levels of this state of the art skyscraper, WeWork Castlereagh St shared office space in Sydney's CBD makes an impactful first impression. With a 360 degree view of Sydney, the light filled lounge areas have sweeping views of the Harbour and Royal Botanic Gardens. WeWork Castlereagh St provides yet another inspiring workplace for the community to collaborate. The diverse work settings facilitate dynamic and varied working styles. Aspen were engaged By Shape Group to manufacture architectural custom joinery, veneer wall paneling, upholstered banquette seating and an impressive community bar. The vivid colour scheme embraces a creative work style for everyone from entrepreneurs to small businesses and large enterprises. Those who use the space enjoy barista services, indoor golfing simulator, phone booths, wellness rooms, meeting rooms and a community bar.