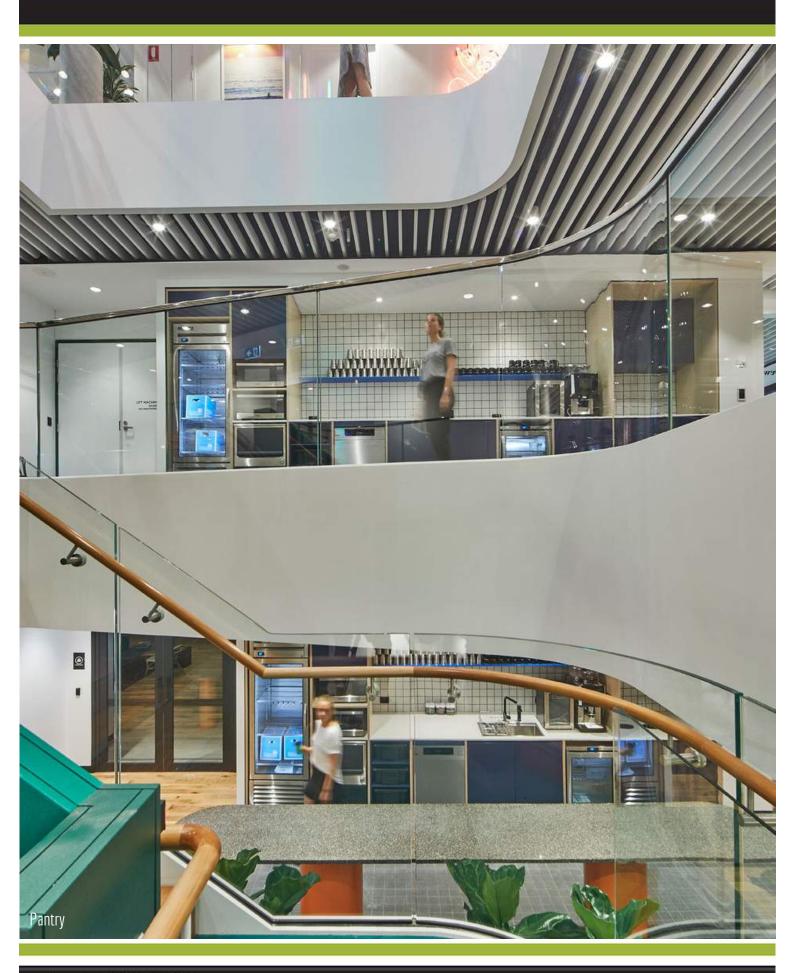

Client:

Scope of Work:

Shape Group Australia Hayball

Sydney CBD

Veneer Wall Panelling, Games Room Bench, Community Bar Joinery, Pantry Joinery, Island Bench, Barista Bar, Hot Desks, Column Wrap Seating, Banquette Seating, Nook Seating, Touch Down Joinery, Booth Seating, Parents Room Joinery, Pantry Snack Point Joinery

Overview:

Spanning three levels of this state of the art skyscraper, WeWork Castlereagh St shared office space in Sydney's CBD makes an impactful first impression. With a 360 degree view of Sydney, the light filled lounge areas have sweeping views of the Harbour and Royal Botanic Gardens. WeWork Castlereagh St provides yet another inspiring workplace for the community to collaborate. The diverse work settings facilitate dynamic and varied working styles. Aspen were engaged By Shape Group to manufacture architectural custom joinery, veneer wall paneling, upholstered banquette seating and an impressive community bar. The vivid colour scheme embraces a creative work style for everyone from entrepreneurs to small businesses and large enterprises. Those who use the space enjoy barista services, indoor golfing simulator, phone booths, wellness rooms, meeting rooms and a community bar.