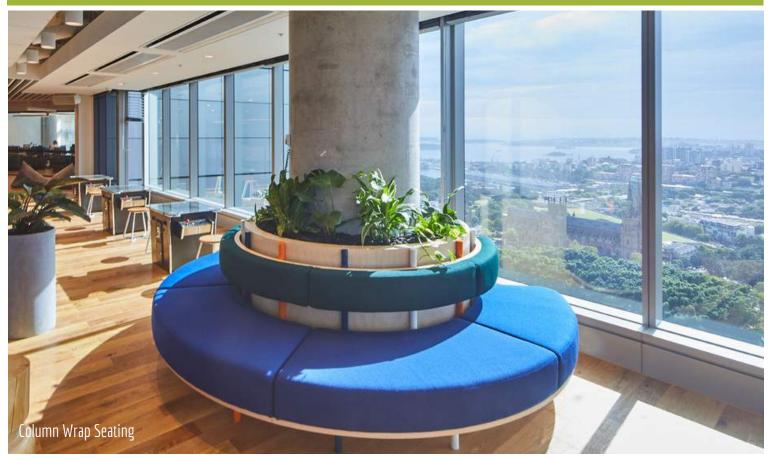

Client:

Scope of Work:

Shape Group Australia Hayball

Sydney CBD

Veneer Wall Panelling, Games Room Bench, Community Bar Joinery, Pantry Joinery, Island Bench, Barista Bar, Hot Desks, Column Wrap Seating, Banquette Seating, Nook Seating, Touch Down Joinery, Booth Seating, Parents Room Joinery, Pantry Snack Point Joinery

Overview:

Spanning three levels of this state of the art skyscraper, WeWork Castlereagh St shared office space in Sydney's CBD makes an impactful first impression. With a 360 degree view of Sydney, the light filled lounge areas have sweeping views of the Harbour and Royal Botanic Gardens. WeWork Castlereagh St provides yet another inspiring workplace for the community to collaborate. The diverse work settings facilitate dynamic and varied working styles. Aspen were engaged By Shape Group to manufacture architectural custom joinery, veneer wall paneling, upholstered banquette seating and an impressive community bar. The vivid colour scheme embraces a creative work style for everyone from entrepreneurs to small businesses and large enterprises. Those who use the space enjoy barista services, indoor golfing simulator, phone booths, wellness rooms, meeting rooms and a community bar.