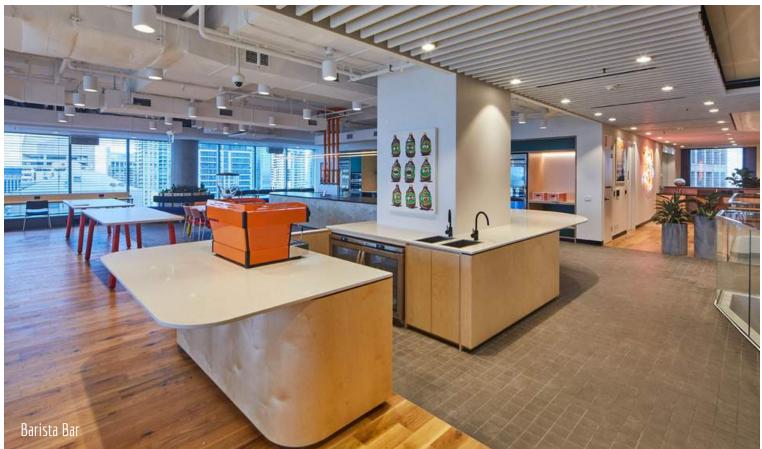

Client:

Scope of Work:

Shape Group Australia Hayball

Sydney CBD

Veneer Wall Panelling, Games Room Bench, Community Bar Joinery, Pantry Joinery, Island Bench, Barista Bar, Hot Desks, Column Wrap Seating, Banquette Seating, Nook Seating, Touch Down Joinery, Booth Seating, Parents Room Joinery, Pantry Snack Point Joinery

Overview:

Spanning three levels of this state of the art skyscraper, WeWork Castlereagh St shared office space in Sydney's CBD makes an impactful first impression. With a 360 degree view of Sydney, the light filled lounge areas have sweeping views of the Harbour and Royal Botanic Gardens. WeWork Castlereagh St provides yet another inspiring workplace for the community to collaborate. The diverse work settings facilitate dynamic and varied working styles. Aspen were engaged By Shape Group to manufacture architectural custom joinery, veneer wall paneling, upholstered banquette seating and an impressive community bar. The vivid colour scheme embraces a creative work style for everyone from entrepreneurs to small businesses and large enterprises. Those who use the space enjoy barista services, indoor golfing simulator, phone booths, wellness rooms, meeting rooms and a community bar.