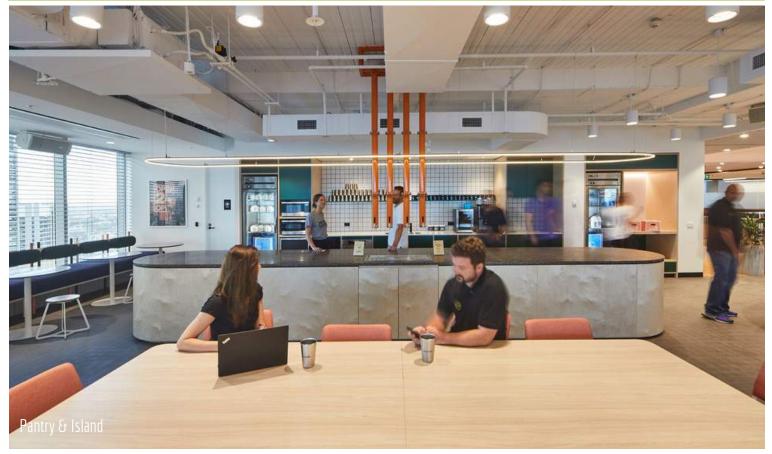

Client:

Scope of Work:

Shape Group Australia Hayball

Sydney CBD

Veneer Wall Panelling, Games Room Bench, Community Bar Joinery, Pantry Joinery, Island Bench, Barista Bar, Hot Desks, Column Wrap Seating, Banquette Seating, Nook Seating, Touch Down Joinery, Booth Seating, Parents Room Joinery, Pantry Snack Point Joinery

Overview:

Spanning three levels of this state of the art skyscraper, WeWork Castlereagh St shared office space in Sydney's CBD makes an impactful first impression. With a 360 degree view of Sydney, the light filled lounge areas have sweeping views of the Harbour and Royal Botanic Gardens. WeWork Castlereagh St provides yet another inspiring workplace for the community to collaborate. The diverse work settings facilitate dynamic and varied working styles. Aspen were engaged By Shape Group to manufacture architectural custom joinery, veneer wall paneling, upholstered banquette seating and an impressive community bar. The vivid colour scheme embraces a creative work style for everyone from entrepreneurs to small businesses and large enterprises. Those who use the space enjoy barista services, indoor golfing simulator, phone booths, wellness rooms, meeting rooms and a community bar.