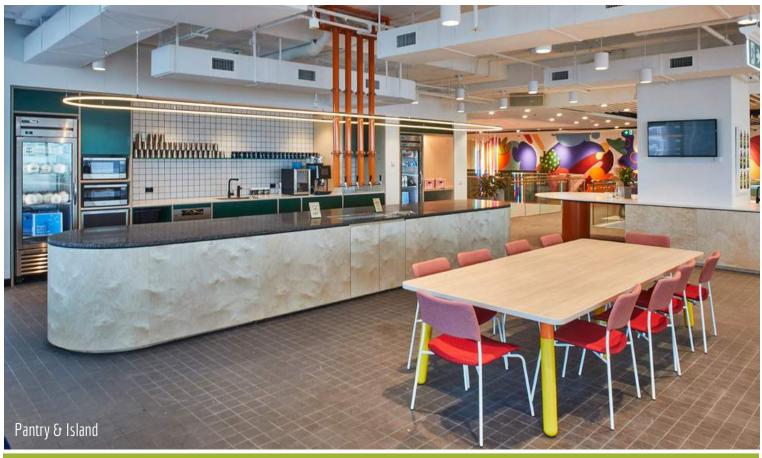

Client:

Scope of Work:

Shape Group Australia Hayball

Sydney CBD

Veneer Wall Panelling, Games Room Bench, Community Bar Joinery, Pantry Joinery, Island Bench, Barista Bar, Hot Desks, Column Wrap Seating, Banquette Seating, Nook Seating, Touch Down Joinery, Booth Seating, Parents Room Joinery, Pantry Snack Point Joinery

Overview:

Spanning three levels of this state of the art skyscraper, WeWork Castlereagh St shared office space in Sydney's CBD makes an impactful first impression. With a 360 degree view of Sydney, the light filled lounge areas have sweeping views of the Harbour and Royal Botanic Gardens. WeWork Castlereagh St provides yet another inspiring workplace for the community to collaborate. The diverse work settings facilitate dynamic and varied working styles. Aspen were engaged By Shape Group to manufacture architectural custom joinery, veneer wall paneling, upholstered banquette seating and an impressive community bar. The vivid colour scheme embraces a creative work style for everyone from entrepreneurs to small businesses and large enterprises. Those who use the space enjoy barista services, indoor golfing simulator, phone booths, wellness rooms, meeting rooms and a community bar.