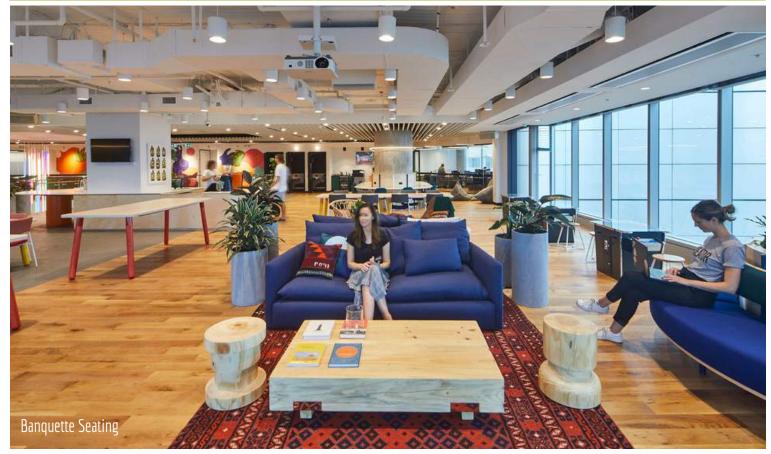

Client:

Scope of Work:

Shape Group Australia Hayball

Sydney CBD

Veneer Wall Panelling, Games Room Bench, Community Bar Joinery, Pantry Joinery, Island Bench, Barista Bar, Hot Desks, Column Wrap Seating, Banquette Seating, Nook Seating, Touch Down Joinery, Booth Seating, Parents Room Joinery, Pantry Snack Point Joinery

Overview:

Spanning three levels of this state of the art skyscraper, WeWork Castlereagh St shared office space in Sydney's CBD makes an impactful first impression. With a 360 degree view of Sydney, the light filled lounge areas have sweeping views of the Harbour and Royal Botanic Gardens. WeWork Castlereagh St provides yet another inspiring workplace for the community to collaborate. The diverse work settings facilitate dynamic and varied working styles. Aspen were engaged By Shape Group to manufacture architectural custom joinery, veneer wall paneling, upholstered banquette seating and an impressive community bar. The vivid colour scheme embraces a creative work style for everyone from entrepreneurs to small businesses and large enterprises. Those who use the space enjoy barista services, indoor golfing simulator, phone booths, wellness rooms, meeting rooms and a community bar.