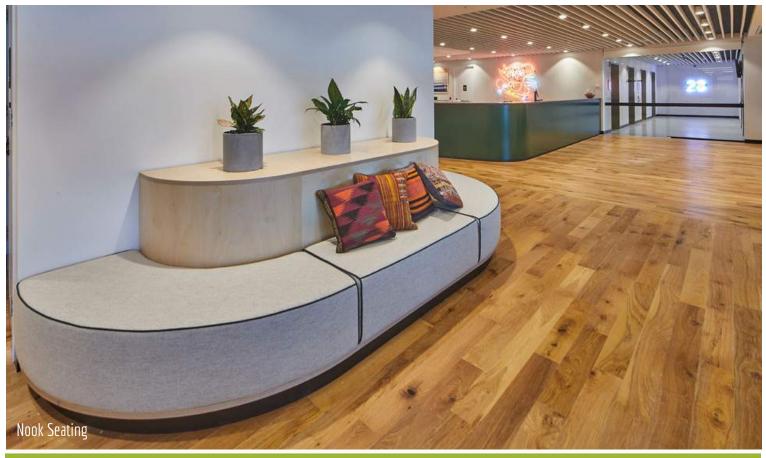

Client:

Scope of Work:

Shape Group Australia Hayball

Sydney CBD

Veneer Wall Panelling, Games Room Bench, Community Bar Joinery, Pantry Joinery, Island Bench, Barista Bar, Hot Desks, Column Wrap Seating, Banquette Seating, Nook Seating, Touch Down Joinery, Booth Seating, Parents Room Joinery, Pantry Snack Point Joinery

Overview:

Spanning three levels of this state of the art skyscraper, WeWork Castlereagh St shared office space in Sydney's CBD makes an impactful first impression. With a 360 degree view of Sydney, the light filled lounge areas have sweeping views of the Harbour and Royal Botanic Gardens. WeWork Castlereagh St provides yet another inspiring workplace for the community to collaborate. The diverse work settings facilitate dynamic and varied working styles. Aspen were engaged By Shape Group to manufacture architectural custom joinery, veneer wall paneling, upholstered banquette seating and an impressive community bar. The vivid colour scheme embraces a creative work style for everyone from entrepreneurs to small businesses and large enterprises. Those who use the space enjoy barista services, indoor golfing simulator, phone booths, wellness rooms, meeting rooms and a community bar.