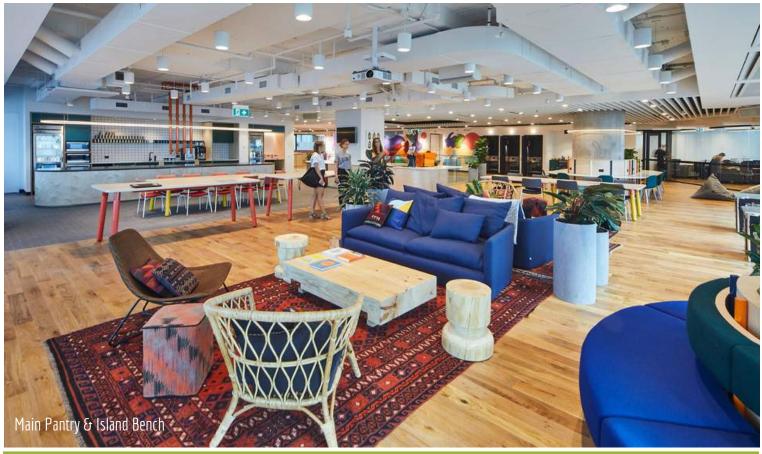

Client:

Scope of Work:

Shape Group Australia Hayball

Sydney CBD

Veneer Wall Panelling, Games Room Bench, Community Bar Joinery, Pantry Joinery, Island Bench, Barista Bar, Hot Desks, Column Wrap Seating, Banquette Seating, Nook Seating, Touch Down Joinery, Booth Seating, Parents Room Joinery, Pantry Snack Point Joinery

Overview:

Spanning three levels of this state of the art skyscraper, WeWork Castlereagh St shared office space in Sydney's CBD makes an impactful first impression. With a 360 degree view of Sydney, the light filled lounge areas have sweeping views of the Harbour and Royal Botanic Gardens. WeWork Castlereagh St provides yet another inspiring workplace for the community to collaborate. The diverse work settings facilitate dynamic and varied working styles. Aspen were engaged By Shape Group to manufacture architectural custom joinery, veneer wall paneling, upholstered banquette seating and an impressive community bar. The vivid colour scheme embraces a creative work style for everyone from entrepreneurs to small businesses and large enterprises. Those who use the space enjoy barista services, indoor golfing simulator, phone booths, wellness rooms, meeting rooms and a community bar.