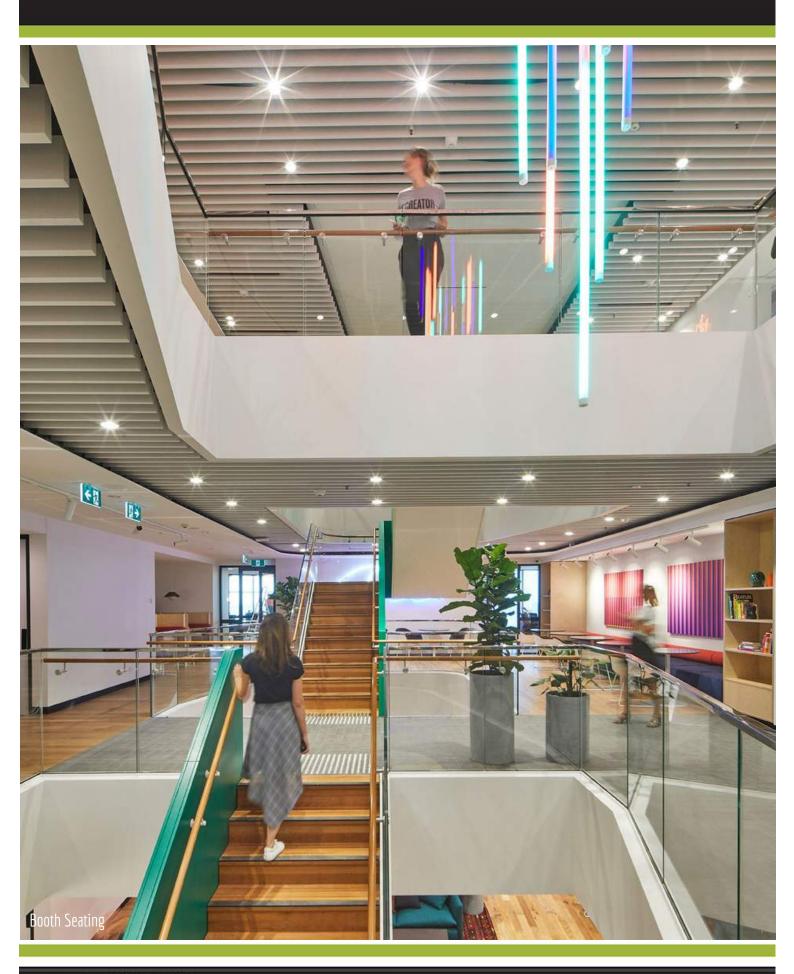

Client:

Scope of Work:

Shape Group Australia Hayball

Sydney CBD

Veneer Wall Panelling, Games Room Bench, Community Bar Joinery, Pantry Joinery, Island Bench, Barista Bar, Hot Desks, Column Wrap Seating, Banquette Seating, Nook Seating, Touch Down Joinery, Booth Seating, Parents Room Joinery, Pantry Snack Point Joinery

Overview:

Spanning three levels of this state of the art skyscraper, WeWork Castlereagh St shared office space in Sydney's CBD makes an impactful first impression. With a 360 degree view of Sydney, the light filled lounge areas have sweeping views of the Harbour and Royal Botanic Gardens. WeWork Castlereagh St provides yet another inspiring workplace for the community to collaborate. The diverse work settings facilitate dynamic and varied working styles. Aspen were engaged By Shape Group to manufacture architectural custom joinery, veneer wall paneling, upholstered banquette seating and an impressive community bar. The vivid colour scheme embraces a creative work style for everyone from entrepreneurs to small businesses and large enterprises. Those who use the space enjoy barista services, indoor golfing simulator, phone booths, wellness rooms, meeting rooms and a community bar.