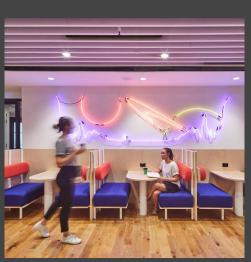

Client:

Scope of Work:

Shape Group Australia Hayball

Sydney CBD

Veneer Wall Panelling, Games Room Bench, Community Bar Joinery, Pantry Joinery, Island Bench, Barista Bar, Hot Desks, Column Wrap Seating, Banquette Seating, Nook Seating, Touch Down Joinery, Booth Seating, Parents Room Joinery, Pantry Snack Point Joinery

Overview:

Spanning three levels of this state of the art skyscraper, WeWork Castlereagh St shared office space in Sydney's CBD makes an impactful first impression. With a 360 degree view of Sydney, the light filled lounge areas have sweeping views of the Harbour and Royal Botanic Gardens. WeWork Castlereagh St provides yet another inspiring workplace for the community to collaborate. The diverse work settings facilitate dynamic and varied working styles. Aspen were engaged By Shape Group to manufacture architectural custom joinery, veneer wall paneling, upholstered banquette seating and an impressive community bar. The vivid colour scheme embraces a creative work style for everyone from entrepreneurs to small businesses and large enterprises. Those who use the space enjoy barista services, indoor golfing simulator, phone booths, wellness rooms, meeting rooms and a community bar.