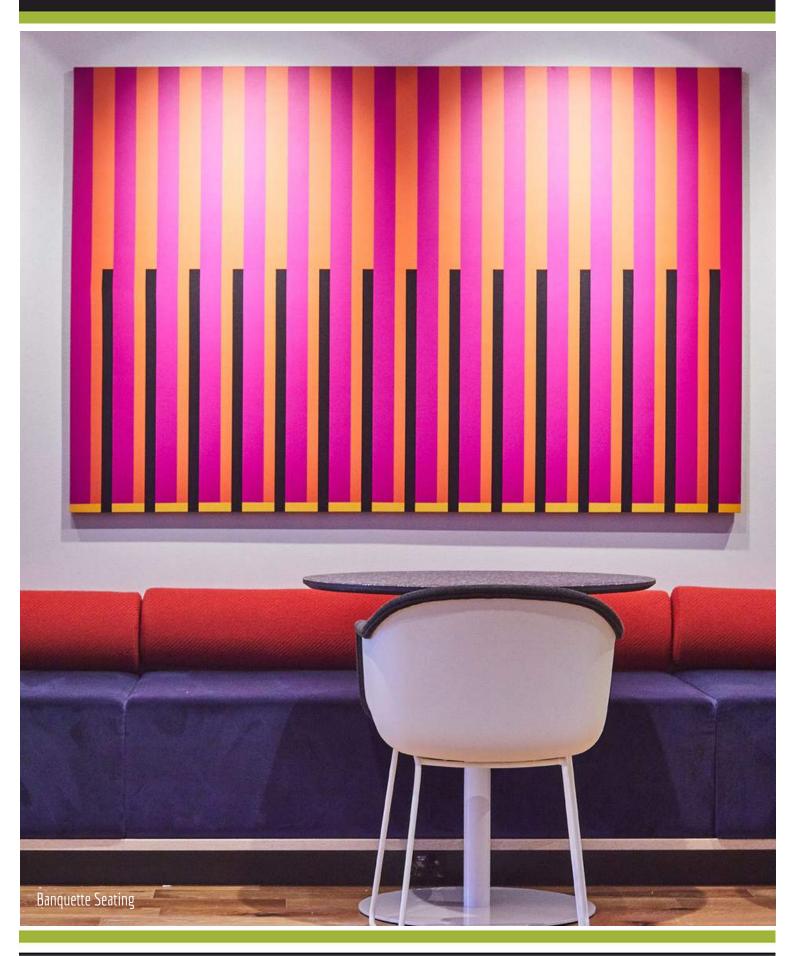

Client:

Scope of Work:

Shape Group Australia Hayball

Sydney CBD

Veneer Wall Panelling, Games Room Bench, Community Bar Joinery, Pantry Joinery, Island Bench, Barista Bar, Hot Desks, Column Wrap Seating, Banquette Seating, Nook Seating, Touch Down Joinery, Booth Seating, Parents Room Joinery, Pantry Snack Point Joinery

Overview:

Spanning three levels of this state of the art skyscraper, WeWork Castlereagh St shared office space in Sydney's CBD makes an impactful first impression. With a 360 degree view of Sydney, the light filled lounge areas have sweeping views of the Harbour and Royal Botanic Gardens. WeWork Castlereagh St provides yet another inspiring workplace for the community to collaborate. The diverse work settings facilitate dynamic and varied working styles. Aspen were engaged By Shape Group to manufacture architectural custom joinery, veneer wall paneling, upholstered banquette seating and an impressive community bar. The vivid colour scheme embraces a creative work style for everyone from entrepreneurs to small businesses and large enterprises. Those who use the space enjoy barista services, indoor golfing simulator, phone booths, wellness rooms, meeting rooms and a community bar.