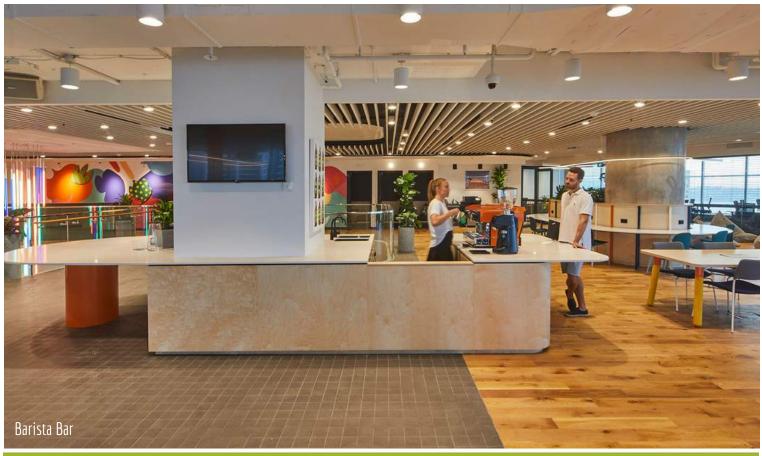

Client:

Scope of Work:

Shape Group Australia Hayball

Sydney CBD

Veneer Wall Panelling, Games Room Bench, Community Bar Joinery, Pantry Joinery, Island Bench, Barista Bar, Hot Desks, Column Wrap Seating, Banquette Seating, Nook Seating, Touch Down Joinery, Booth Seating, Parents Room Joinery, Pantry Snack Point Joinery

Overview:

Spanning three levels of this state of the art skyscraper, WeWork Castlereagh St shared office space in Sydney's CBD makes an impactful first impression. With a 360 degree view of Sydney, the light filled lounge areas have sweeping views of the Harbour and Royal Botanic Gardens. WeWork Castlereagh St provides yet another inspiring workplace for the community to collaborate. The diverse work settings facilitate dynamic and varied working styles. Aspen were engaged By Shape Group to manufacture architectural custom joinery, veneer wall paneling, upholstered banquette seating and an impressive community bar. The vivid colour scheme embraces a creative work style for everyone from entrepreneurs to small businesses and large enterprises. Those who use the space enjoy barista services, indoor golfing simulator, phone booths, wellness rooms, meeting rooms and a community bar.