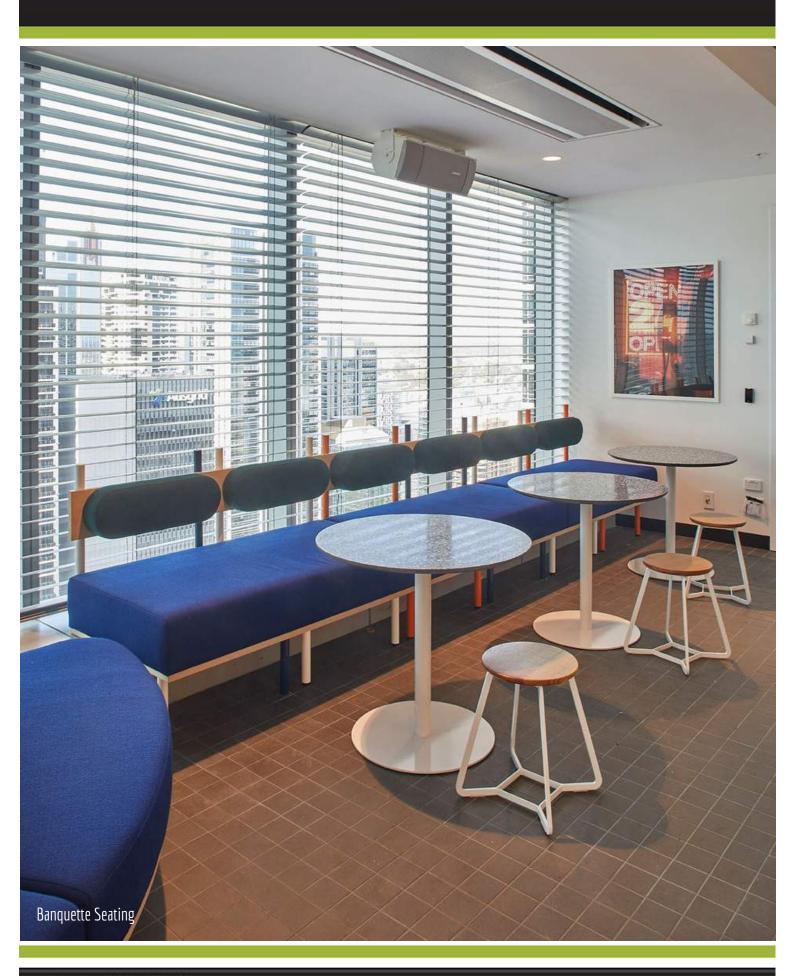

Client:

Scope of Work:

Shape Group Australia Hayball

Sydney CBD

Veneer Wall Panelling, Games Room Bench, Community Bar Joinery, Pantry Joinery, Island Bench, Barista Bar, Hot Desks, Column Wrap Seating, Banquette Seating, Nook Seating, Touch Down Joinery, Booth Seating, Parents Room Joinery, Pantry Snack Point Joinery

Overview:

Spanning three levels of this state of the art skyscraper, WeWork Castlereagh St shared office space in Sydney's CBD makes an impactful first impression. With a 360 degree view of Sydney, the light filled lounge areas have sweeping views of the Harbour and Royal Botanic Gardens. WeWork Castlereagh St provides yet another inspiring workplace for the community to collaborate. The diverse work settings facilitate dynamic and varied working styles. Aspen were engaged By Shape Group to manufacture architectural custom joinery, veneer wall paneling, upholstered banquette seating and an impressive community bar. The vivid colour scheme embraces a creative work style for everyone from entrepreneurs to small businesses and large enterprises. Those who use the space enjoy barista services, indoor golfing simulator, phone booths, wellness rooms, meeting rooms and a community bar.