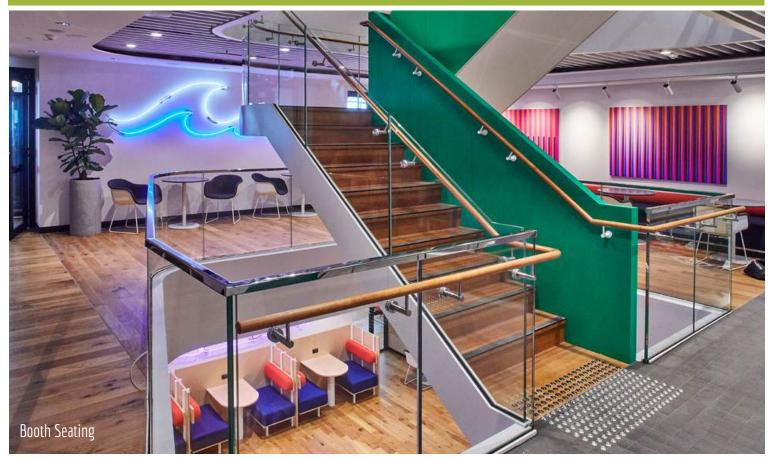

Client:

Scope of Work:

Shape Group Australia Hayball

Sydney CBD

Veneer Wall Panelling, Games Room Bench, Community Bar Joinery, Pantry Joinery, Island Bench, Barista Bar, Hot Desks, Column Wrap Seating, Banquette Seating, Nook Seating, Touch Down Joinery, Booth Seating, Parents Room Joinery, Pantry Snack Point Joinery

Overview:

Spanning three levels of this state of the art skyscraper, WeWork Castlereagh St shared office space in Sydney's CBD makes an impactful first impression. With a 360 degree view of Sydney, the light filled lounge areas have sweeping views of the Harbour and Royal Botanic Gardens. WeWork Castlereagh St provides yet another inspiring workplace for the community to collaborate. The diverse work settings facilitate dynamic and varied working styles. Aspen were engaged By Shape Group to manufacture architectural custom joinery, veneer wall paneling, upholstered banquette seating and an impressive community bar. The vivid colour scheme embraces a creative work style for everyone from entrepreneurs to small businesses and large enterprises. Those who use the space enjoy barista services, indoor golfing simulator, phone booths, wellness rooms, meeting rooms and a community bar.