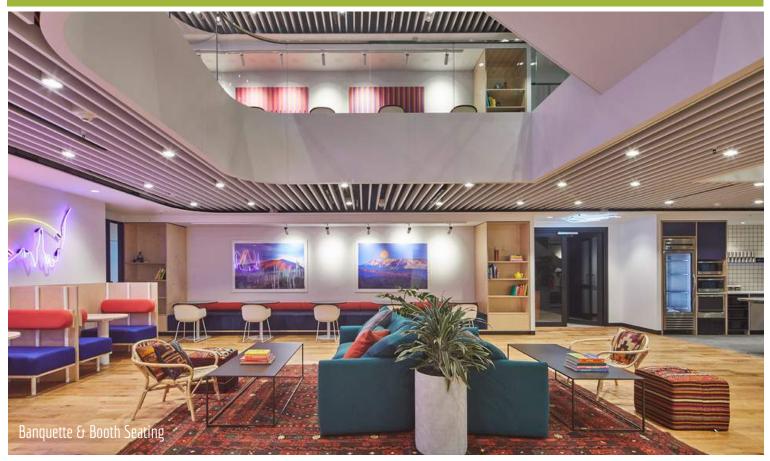

Client:

Scope of Work:

Shape Group Australia Hayball

Sydney CBD

Veneer Wall Panelling, Games Room Bench, Community Bar Joinery, Pantry Joinery, Island Bench, Barista Bar, Hot Desks, Column Wrap Seating, Banquette Seating, Nook Seating, Touch Down Joinery, Booth Seating, Parents Room Joinery, Pantry Snack Point Joinery

Overview:

Spanning three levels of this state of the art skyscraper, WeWork Castlereagh St shared office space in Sydney's CBD makes an impactful first impression. With a 360 degree view of Sydney, the light filled lounge areas have sweeping views of the Harbour and Royal Botanic Gardens. WeWork Castlereagh St provides yet another inspiring workplace for the community to collaborate. The diverse work settings facilitate dynamic and varied working styles. Aspen were engaged By Shape Group to manufacture architectural custom joinery, veneer wall paneling, upholstered banquette seating and an impressive community bar. The vivid colour scheme embraces a creative work style for everyone from entrepreneurs to small businesses and large enterprises. Those who use the space enjoy barista services, indoor golfing simulator, phone booths, wellness rooms, meeting rooms and a community bar.