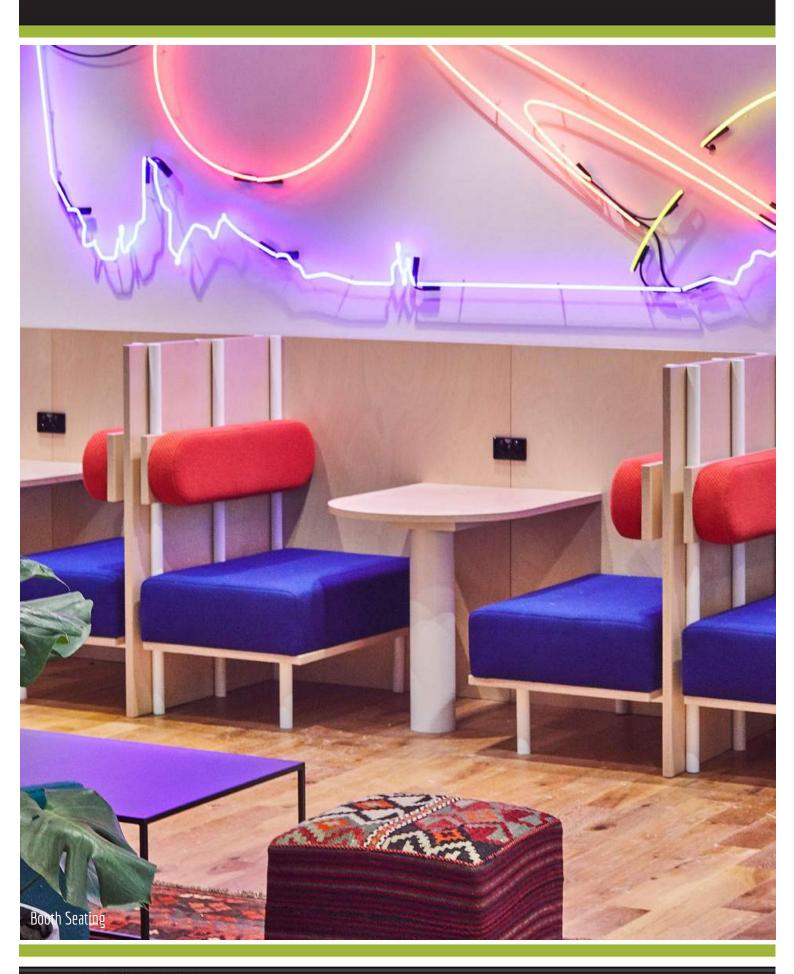

Client:

Scope of Work:

Shape Group Australia Hayball

Sydney CBD

Veneer Wall Panelling, Games Room Bench, Community Bar Joinery, Pantry Joinery, Island Bench, Barista Bar, Hot Desks, Column Wrap Seating, Banquette Seating, Nook Seating, Touch Down Joinery, Booth Seating, Parents Room Joinery, Pantry Snack Point Joinery

Overview:

Spanning three levels of this state of the art skyscraper, WeWork Castlereagh St shared office space in Sydney's CBD makes an impactful first impression. With a 360 degree view of Sydney, the light filled lounge areas have sweeping views of the Harbour and Royal Botanic Gardens. WeWork Castlereagh St provides yet another inspiring workplace for the community to collaborate. The diverse work settings facilitate dynamic and varied working styles. Aspen were engaged By Shape Group to manufacture architectural custom joinery, veneer wall paneling, upholstered banquette seating and an impressive community bar. The vivid colour scheme embraces a creative work style for everyone from entrepreneurs to small businesses and large enterprises. Those who use the space enjoy barista services, indoor golfing simulator, phone booths, wellness rooms, meeting rooms and a community bar.