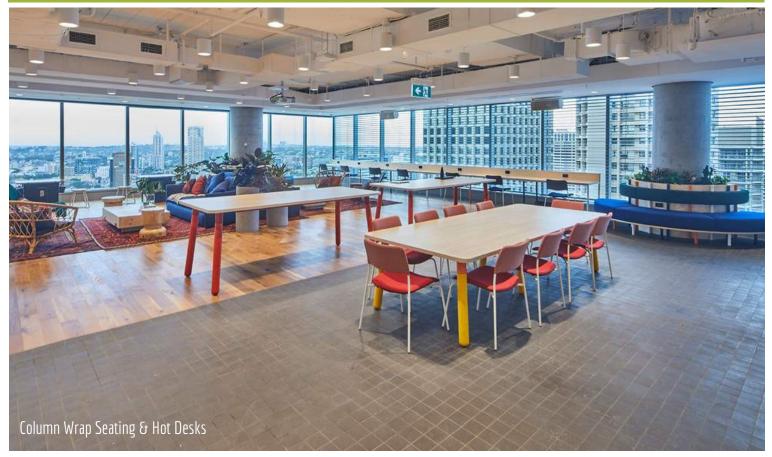

Client:

Scope of Work:

Shape Group Australia Hayball

Sydney CBD

Veneer Wall Panelling, Games Room Bench, Community Bar Joinery, Pantry Joinery, Island Bench, Barista Bar, Hot Desks, Column Wrap Seating, Banquette Seating, Nook Seating, Touch Down Joinery, Booth Seating, Parents Room Joinery, Pantry Snack Point Joinery

Overview:

Spanning three levels of this state of the art skyscraper, WeWork Castlereagh St shared office space in Sydney's CBD makes an impactful first impression. With a 360 degree view of Sydney, the light filled lounge areas have sweeping views of the Harbour and Royal Botanic Gardens. WeWork Castlereagh St provides yet another inspiring workplace for the community to collaborate. The diverse work settings facilitate dynamic and varied working styles. Aspen were engaged By Shape Group to manufacture architectural custom joinery, veneer wall paneling, upholstered banquette seating and an impressive community bar. The vivid colour scheme embraces a creative work style for everyone from entrepreneurs to small businesses and large enterprises. Those who use the space enjoy barista services, indoor golfing simulator, phone booths, wellness rooms, meeting rooms and a community bar.