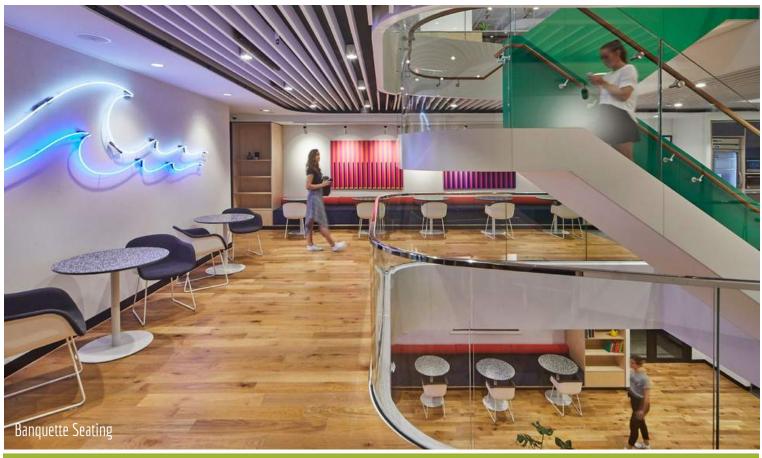

Client:

Scope of Work:

Shape Group Australia Hayball

Sydney CBD

Veneer Wall Panelling, Games Room Bench, Community Bar Joinery, Pantry Joinery, Island Bench, Barista Bar, Hot Desks, Column Wrap Seating, Banquette Seating, Nook Seating, Touch Down Joinery, Booth Seating, Parents Room Joinery, Pantry Snack Point Joinery

Overview:

Spanning three levels of this state of the art skyscraper, WeWork Castlereagh St shared office space in Sydney's CBD makes an impactful first impression. With a 360 degree view of Sydney, the light filled lounge areas have sweeping views of the Harbour and Royal Botanic Gardens. WeWork Castlereagh St provides yet another inspiring workplace for the community to collaborate. The diverse work settings facilitate dynamic and varied working styles. Aspen were engaged By Shape Group to manufacture architectural custom joinery, veneer wall paneling, upholstered banquette seating and an impressive community bar. The vivid colour scheme embraces a creative work style for everyone from entrepreneurs to small businesses and large enterprises. Those who use the space enjoy barista services, indoor golfing simulator, phone booths, wellness rooms, meeting rooms and a community bar.