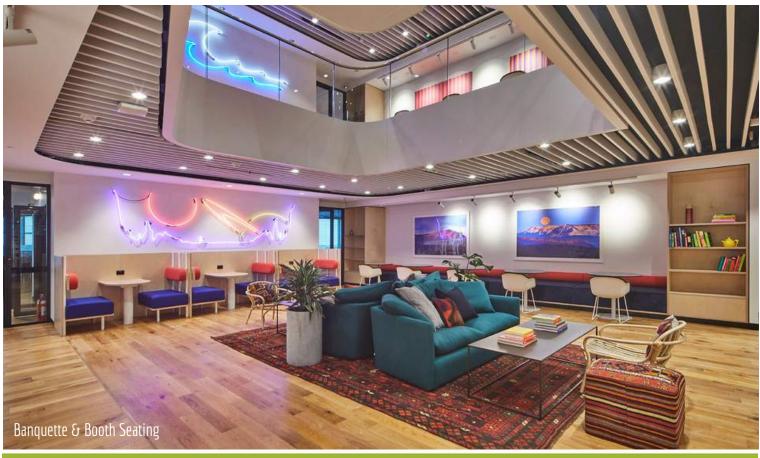

Client:

Scope of Work:

Shape Group Australia Hayball

Sydney CBD

Veneer Wall Panelling, Games Room Bench, Community Bar Joinery, Pantry Joinery, Island Bench, Barista Bar, Hot Desks, Column Wrap Seating, Banquette Seating, Nook Seating, Touch Down Joinery, Booth Seating, Parents Room Joinery, Pantry Snack Point Joinery

Overview:

Spanning three levels of this state of the art skyscraper, WeWork Castlereagh St shared office space in Sydney's CBD makes an impactful first impression. With a 360 degree view of Sydney, the light filled lounge areas have sweeping views of the Harbour and Royal Botanic Gardens. WeWork Castlereagh St provides yet another inspiring workplace for the community to collaborate. The diverse work settings facilitate dynamic and varied working styles. Aspen were engaged By Shape Group to manufacture architectural custom joinery, veneer wall paneling, upholstered banquette seating and an impressive community bar. The vivid colour scheme embraces a creative work style for everyone from entrepreneurs to small businesses and large enterprises. Those who use the space enjoy barista services, indoor golfing simulator, phone booths, wellness rooms, meeting rooms and a community bar.