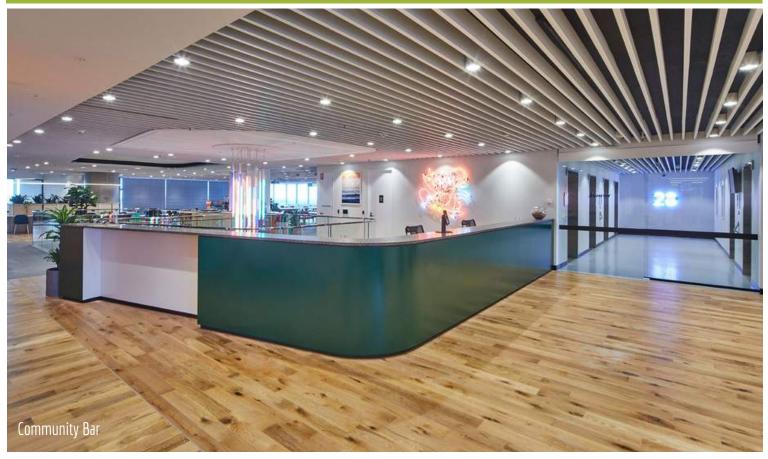

Client:

Scope of Work:

Shape Group Australia Hayball

Sydney CBD

Veneer Wall Panelling, Games Room Bench, Community Bar Joinery, Pantry Joinery, Island Bench, Barista Bar, Hot Desks, Column Wrap Seating, Banquette Seating, Nook Seating, Touch Down Joinery, Booth Seating, Parents Room Joinery, Pantry Snack Point Joinery

Overview:

Spanning three levels of this state of the art skyscraper, WeWork Castlereagh St shared office space in Sydney's CBD makes an impactful first impression. With a 360 degree view of Sydney, the light filled lounge areas have sweeping views of the Harbour and Royal Botanic Gardens. WeWork Castlereagh St provides yet another inspiring workplace for the community to collaborate. The diverse work settings facilitate dynamic and varied working styles. Aspen were engaged By Shape Group to manufacture architectural custom joinery, veneer wall paneling, upholstered banquette seating and an impressive community bar. The vivid colour scheme embraces a creative work style for everyone from entrepreneurs to small businesses and large enterprises. Those who use the space enjoy barista services, indoor golfing simulator, phone booths, wellness rooms, meeting rooms and a community bar.