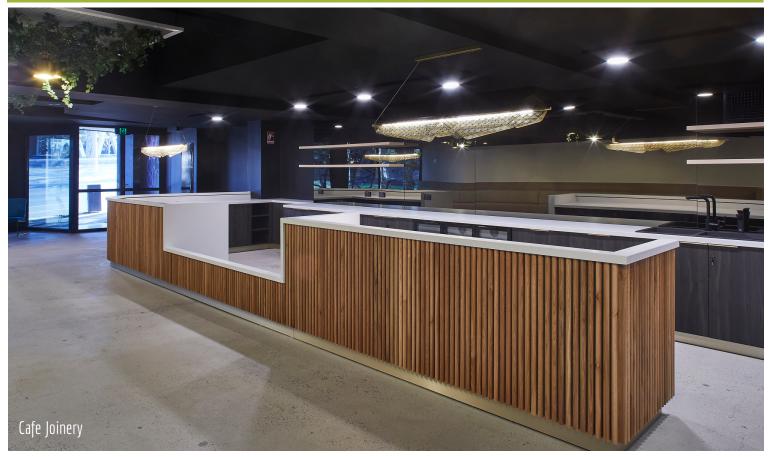

Client:
Location:
Scope of Work:

Victory Offices Axiom Workplaces St Kilda, VIC

Atrium Feature Timber Wall Panelling, Mirror Wall Panelling, Cafe & Breakout Joinery, Feature Mesh Wall And Ceiling Panelling, Tiered Seating, Utilities Joinery, Reading Booths.