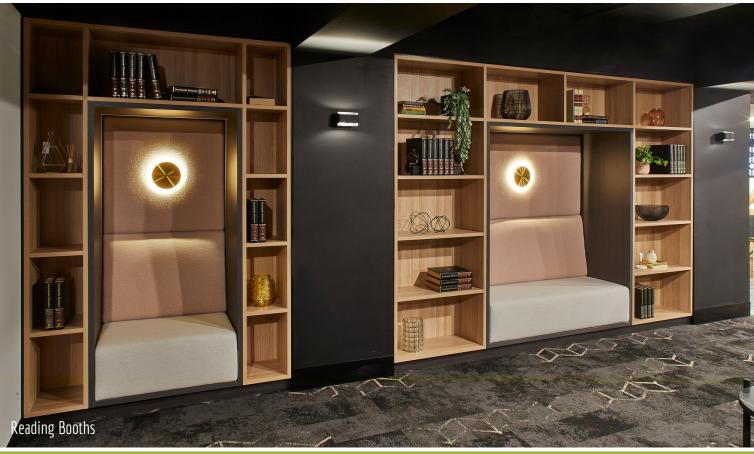

Client:
Location:
Scope of Work:

Victory Offices Axiom Workplaces St Kilda, VIC

Atrium Feature Timber Wall Panelling, Mirror Wall Panelling, Cafe & Breakout Joinery, Feature Mesh Wall And Ceiling Panelling, Tiered Seating, Utilities Joinery, Reading Booths.

Overview

Aspen Interiors manufactured bespoke wall and ceiling paneling, banquet seating, reading booths, reception joinery within the 6 weeks compressed construction program at Victory Offices in St Kilda. Victory Offices is the incubator of business success providing unique spaces, lounges, and opportunities for members to future proof their business. They are the industry leaders and continue to set the benchmark in flexible and sustainable workspace solutions. Aspen installed elegant wall panelling and unique ceilings, with modern reading booths and banquette seating. The fitout aligns with Victory's brand colors and features.