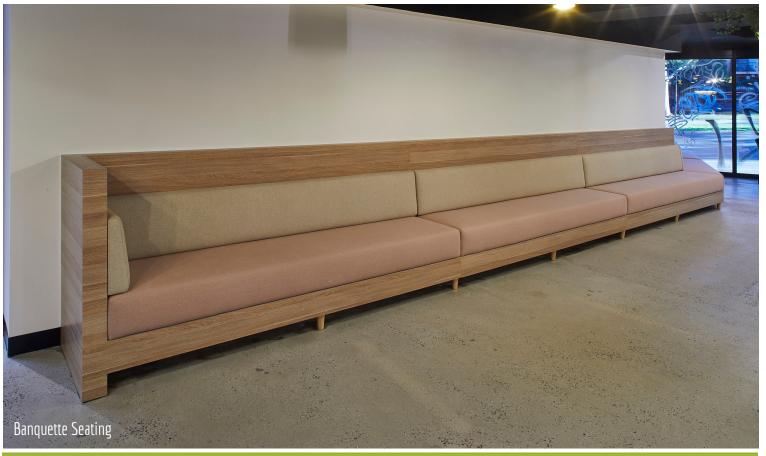

Overview

Aspen Interiors manufactured bespoke wall and ceiling paneling, banquet seating, reading booths, reception joinery within the 6 weeks compressed construction program at Victory Offices in St Kilda. Victory Offices is the incubator of business success providing unique spaces, lounges, and opportunities for members to future proof their business. They are the industry leaders and continue to set the benchmark in flexible and sustainable workspace solutions. Aspen installed elegant wall panelling and unique ceilings, with modern reading booths and banquette seating. The fitout aligns with Victory's brand colors and features.