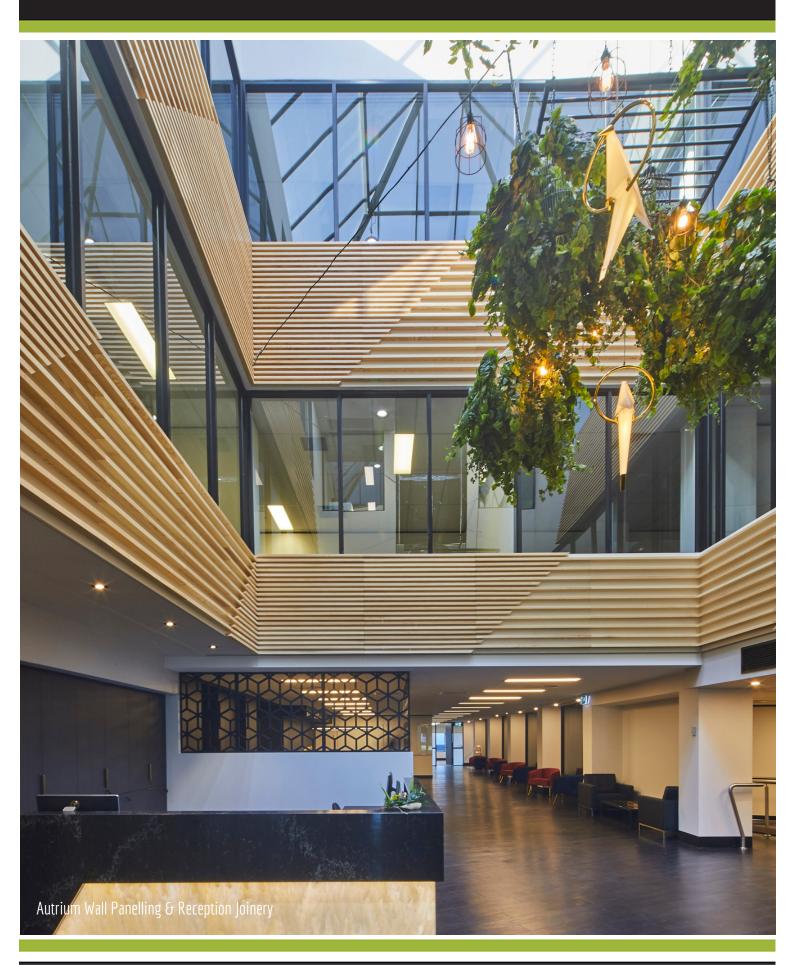

Overview

Aspen Interiors manufactured bespoke wall and ceiling paneling, banquet seating, reading booths, reception joinery within the 6 weeks compressed construction program at Victory Offices in St Kilda. Victory Offices is the incubator of business success providing unique spaces, lounges, and opportunities for members to future proof their business. They are the industry leaders and continue to set the benchmark in flexible and sustainable workspace solutions. Aspen installed elegant wall panelling and unique ceilings, with modern reading booths and banquette seating. The fitout aligns with Victory's brand colors and features.