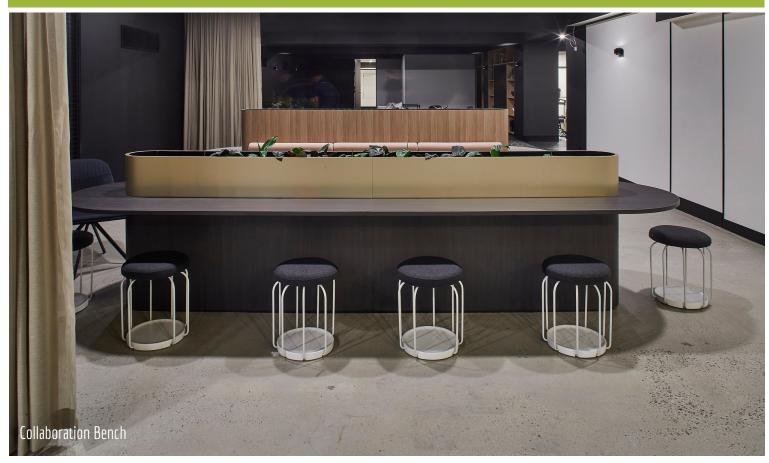

Overview

Aspen Interiors manufactured bespoke wall and ceiling paneling, banquet seating, reading booths, reception joinery within the 6 weeks compressed construction program at Victory Offices in St Kilda. Victory Offices is the incubator of business success providing unique spaces, lounges, and opportunities for members to future proof their business. They are the industry leaders and continue to set the benchmark in flexible and sustainable workspace solutions. Aspen installed elegant wall panelling and unique ceilings, with modern reading booths and banquette seating. The fitout aligns with Victory's brand colors and features.