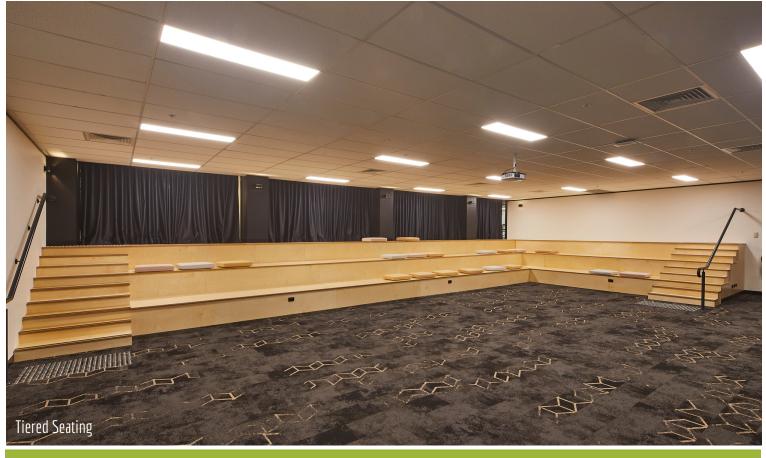

Client:
Location:
Scope of Work:

Victory Offices Axiom Workplaces St Kilda, VIC

Atrium Feature Timber Wall Panelling, Mirror Wall Panelling, Cafe & Breakout Joinery, Feature Mesh Wall And Ceiling Panelling, Tiered Seating, Utilities Joinery, Reading Booths.