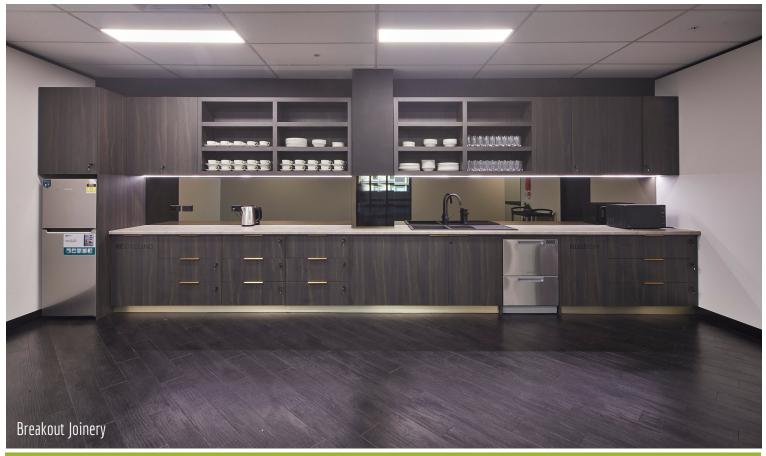

Client:
Location:
Scope of Work:

Victory Offices Axiom Workplaces St Kilda, VIC

Atrium Feature Timber Wall Panelling, Mirror Wall Panelling, Cafe & Breakout Joinery, Feature Mesh Wall And Ceiling Panelling, Tiered Seating, Utilities Joinery, Reading Booths.

Overview

Aspen Interiors manufactured bespoke wall and ceiling paneling, banquet seating, reading booths, reception joinery within the 6 weeks compressed construction program at Victory Offices in St Kilda. Victory Offices is the incubator of business success providing unique spaces, lounges, and opportunities for members to future proof their business. They are the industry leaders and continue to set the benchmark in flexible and sustainable workspace solutions. Aspen installed elegant wall panelling and unique ceilings, with modern reading booths and banquette seating. The fitout aligns with Victory's brand colors and features.