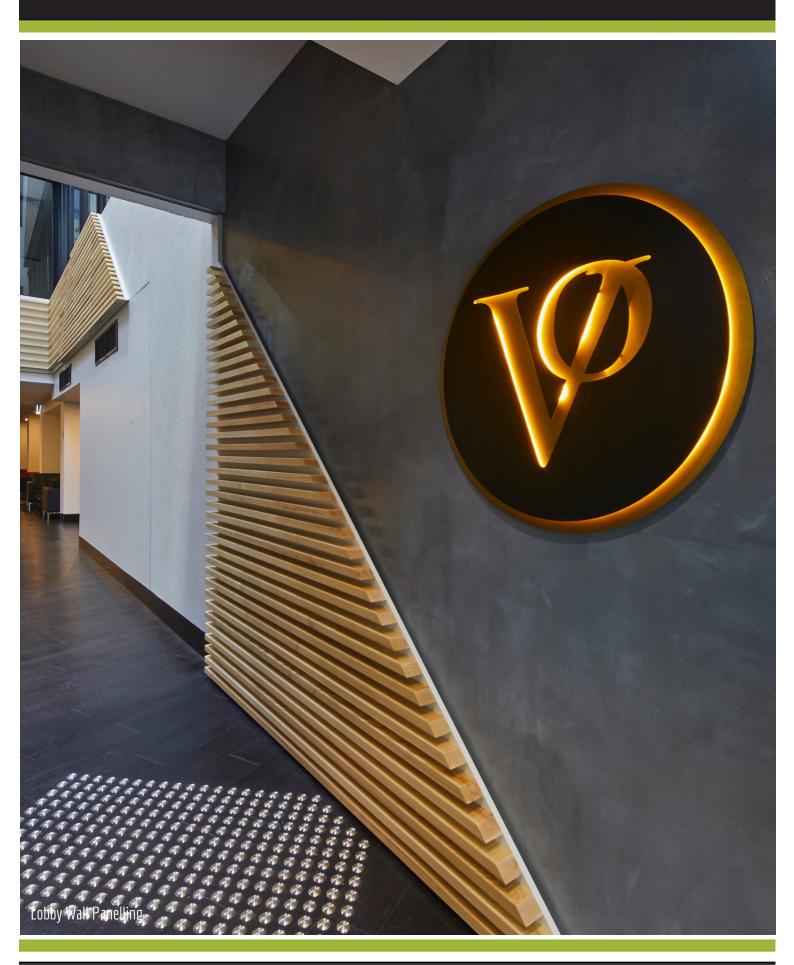

Client:
Location:
Scope of Work:

Victory Offices Axiom Workplaces St Kilda, VIC

Atrium Feature Timber Wall Panelling, Mirror Wall Panelling, Cafe & Breakout Joinery, Feature Mesh Wall And Ceiling Panelling, Tiered Seating, Utilities Joinery, Reading Booths.

Overview

Aspen Interiors manufactured bespoke wall and ceiling paneling, banquet seating, reading booths, reception joinery within the 6 weeks compressed construction program at Victory Offices in St Kilda. Victory Offices is the incubator of business success providing unique spaces, lounges, and opportunities for members to future proof their business. They are the industry leaders and continue to set the benchmark in flexible and sustainable workspace solutions. Aspen installed elegant wall panelling and unique ceilings, with modern reading booths and banquette seating. The fitout aligns with Victory's brand colors and features.