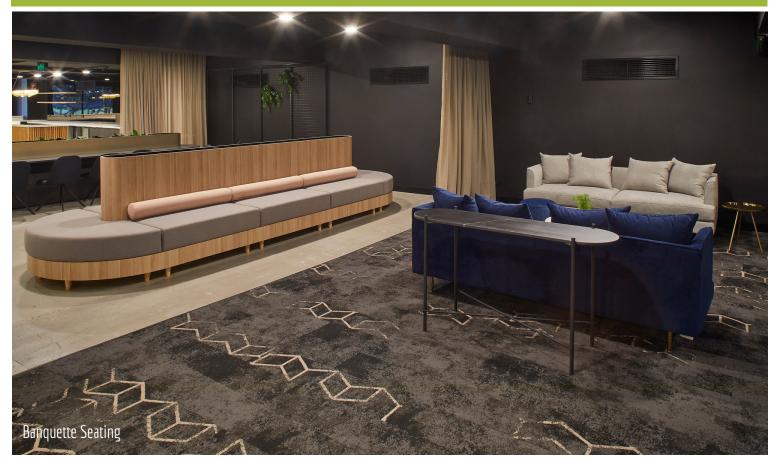

Client:
Location:
Scope of Work:

Victory Offices Axiom Workplaces St Kilda, VIC

Atrium Feature Timber Wall Panelling, Mirror Wall Panelling, Cafe & Breakout Joinery, Feature Mesh Wall And Ceiling Panelling, Tiered Seating, Utilities Joinery, Reading Booths.

Overview

Aspen Interiors manufactured bespoke wall and ceiling paneling, banquet seating, reading booths, reception joinery within the 6 weeks compressed construction program at Victory Offices in St Kilda. Victory Offices is the incubator of business success providing unique spaces, lounges, and opportunities for members to future proof their business. They are the industry leaders and continue to set the benchmark in flexible and sustainable workspace solutions. Aspen installed elegant wall panelling and unique ceilings, with modern reading booths and banquette seating. The fitout aligns with Victory's brand colors and features.