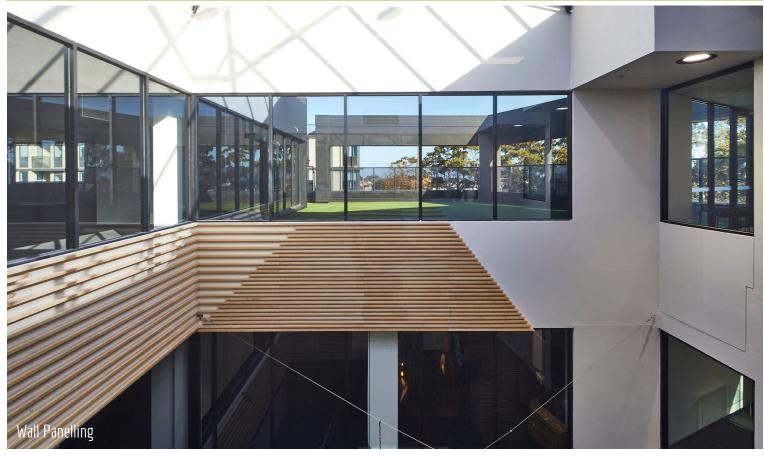

Overview

Aspen Interiors manufactured bespoke wall and ceiling paneling, banquet seating, reading booths, reception joinery within the 6 weeks compressed construction program at Victory Offices in St Kilda. Victory Offices is the incubator of business success providing unique spaces, lounges, and opportunities for members to future proof their business. They are the industry leaders and continue to set the benchmark in flexible and sustainable workspace solutions. Aspen installed elegant wall panelling and unique ceilings, with modern reading booths and banquette seating. The fitout aligns with Victory's brand colors and features.