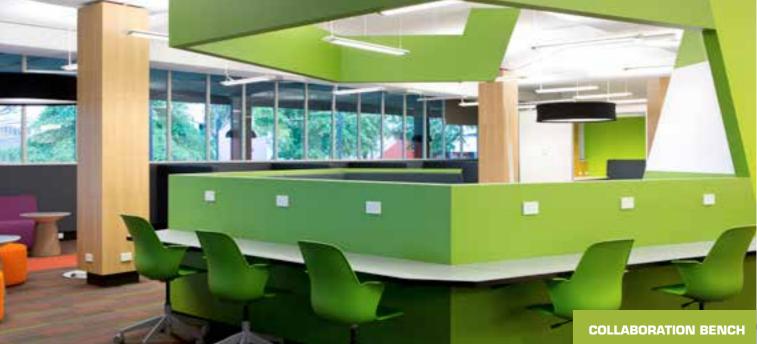

# EDUCATION

UNE Dixson Library Armidale

| Project Name:   | UNE Dixson Library                                                                                                                                                                                                                                                                                                                                               |
|-----------------|------------------------------------------------------------------------------------------------------------------------------------------------------------------------------------------------------------------------------------------------------------------------------------------------------------------------------------------------------------------|
| Client:         | Wallace Constructions                                                                                                                                                                                                                                                                                                                                            |
| Location:       | University of New England - Armidale                                                                                                                                                                                                                                                                                                                             |
| Size:           | 350m <sup>2</sup>                                                                                                                                                                                                                                                                                                                                                |
| Scope of works: | Group discussion, collaboration area, collaboration bench,<br>student breakout, informal learning area, quiet room,<br>brainstorming booths, student breakout seating.                                                                                                                                                                                           |
| Overview:       | The refurbishment of Dixson Library at University of New<br>England in Armidale was an impressive transformation.<br>Embracing a contemporary style with bright finishes,<br>sophisticated design layout and Aspen's detailed heavy duty<br>upholstery; this new study space met both the functional and<br>aesthetic requirements to produce a pleasing result. |
|                 | The combination of open plan seating, study booths and group                                                                                                                                                                                                                                                                                                     |

The combination of open plan seating, study booths and group discussion areas have created a highly serviceable and pleasant study environment for students at UNE.