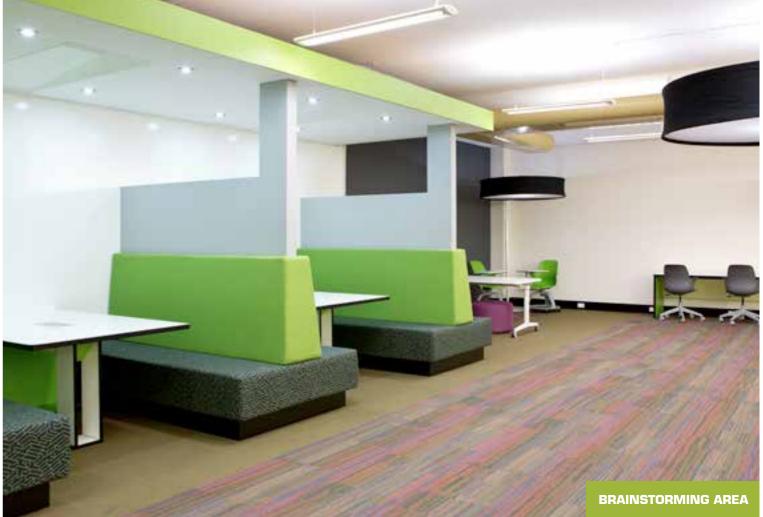

# EDUCATION

UNE Dixson Library Armidale

| Project Name:   | UNE Dixson Library                                                                                                                                                                                                                                                                                                                                               |
|-----------------|------------------------------------------------------------------------------------------------------------------------------------------------------------------------------------------------------------------------------------------------------------------------------------------------------------------------------------------------------------------|
| Client:         | Wallace Constructions                                                                                                                                                                                                                                                                                                                                            |
| Location:       | University of New England - Armidale                                                                                                                                                                                                                                                                                                                             |
| Size:           | 350m <sup>2</sup>                                                                                                                                                                                                                                                                                                                                                |
| Scope of works: | Group discussion, collaboration area, collaboration bench,<br>student breakout, informal learning area, quiet room,<br>brainstorming booths, student breakout seating.                                                                                                                                                                                           |
| Overview:       | The refurbishment of Dixson Library at University of New<br>England in Armidale was an impressive transformation.<br>Embracing a contemporary style with bright finishes,<br>sophisticated design layout and Aspen's detailed heavy duty<br>upholstery; this new study space met both the functional and<br>aesthetic requirements to produce a pleasing result. |
|                 | The combination of open plan seating, study booths and group                                                                                                                                                                                                                                                                                                     |

The combination of open plan seating, study booths and group discussion areas have created a highly serviceable and pleasant study environment for students at UNE.