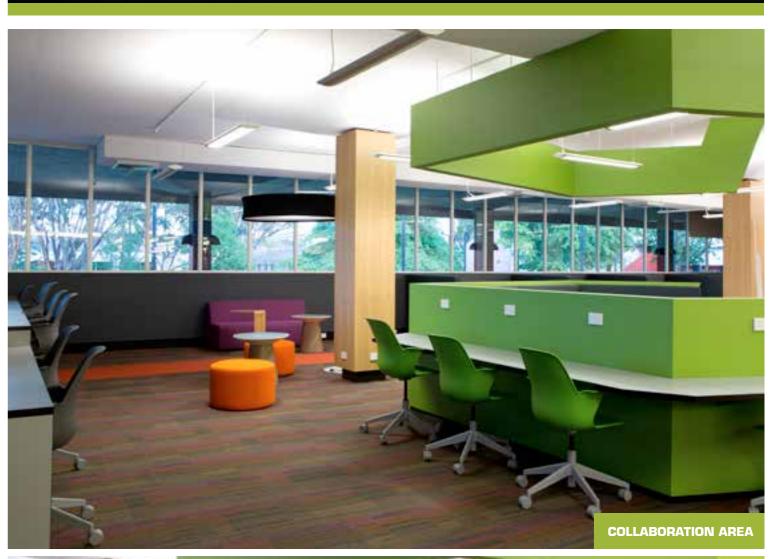

# EDUCATION

UNE Dixson Library Armidale

| Project Name:   | UNE Dixson Library                                                                                                                                                                                                                                                                                                                                               |
|-----------------|------------------------------------------------------------------------------------------------------------------------------------------------------------------------------------------------------------------------------------------------------------------------------------------------------------------------------------------------------------------|
| Client:         | Wallace Constructions                                                                                                                                                                                                                                                                                                                                            |
| Location:       | University of New England - Armidale                                                                                                                                                                                                                                                                                                                             |
| Size:           | 350m <sup>2</sup>                                                                                                                                                                                                                                                                                                                                                |
| Scope of works: | Group discussion, collaboration area, collaboration bench,<br>student breakout, informal learning area, quiet room,<br>brainstorming booths, student breakout seating.                                                                                                                                                                                           |
| Overview:       | The refurbishment of Dixson Library at University of New<br>England in Armidale was an impressive transformation.<br>Embracing a contemporary style with bright finishes,<br>sophisticated design layout and Aspen's detailed heavy duty<br>upholstery; this new study space met both the functional and<br>aesthetic requirements to produce a pleasing result. |
|                 | The combination of open plan seating, study booths and group                                                                                                                                                                                                                                                                                                     |

The combination of open plan seating, study booths and group discussion areas have created a highly serviceable and pleasant study environment for students at UNE.