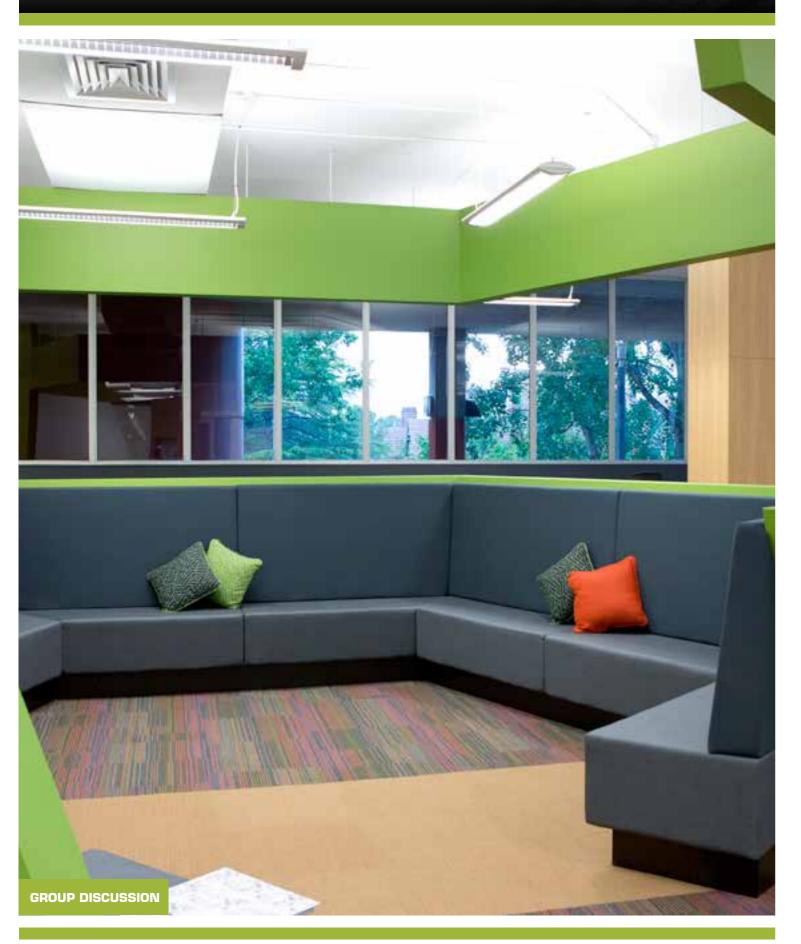

# EDUCATION

UNE Dixson Library Armidale

| Project Name:   | UNE Dixson Library                                                                                                                                                                                                                                                                                                                                               |
|-----------------|------------------------------------------------------------------------------------------------------------------------------------------------------------------------------------------------------------------------------------------------------------------------------------------------------------------------------------------------------------------|
| Client:         | Wallace Constructions                                                                                                                                                                                                                                                                                                                                            |
| Location:       | University of New England - Armidale                                                                                                                                                                                                                                                                                                                             |
| Size:           | 350m <sup>2</sup>                                                                                                                                                                                                                                                                                                                                                |
| Scope of works: | Group discussion, collaboration area, collaboration bench,<br>student breakout, informal learning area, quiet room,<br>brainstorming booths, student breakout seating.                                                                                                                                                                                           |
| Overview:       | The refurbishment of Dixson Library at University of New<br>England in Armidale was an impressive transformation.<br>Embracing a contemporary style with bright finishes,<br>sophisticated design layout and Aspen's detailed heavy duty<br>upholstery; this new study space met both the functional and<br>aesthetic requirements to produce a pleasing result. |
|                 | The combination of open plan seating, study booths and group                                                                                                                                                                                                                                                                                                     |

The combination of open plan seating, study booths and group discussion areas have created a highly serviceable and pleasant study environment for students at UNE.