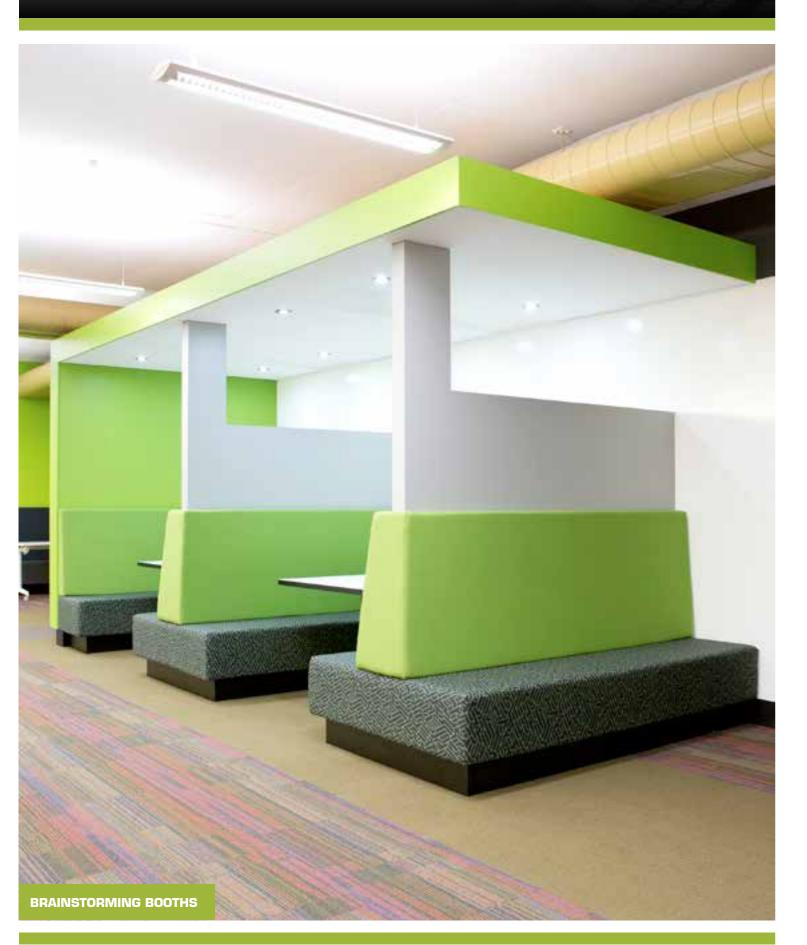

The combination of open plan seating, study booths and group discussion areas have created a highly serviceable and pleasant study environment for students at UNE.