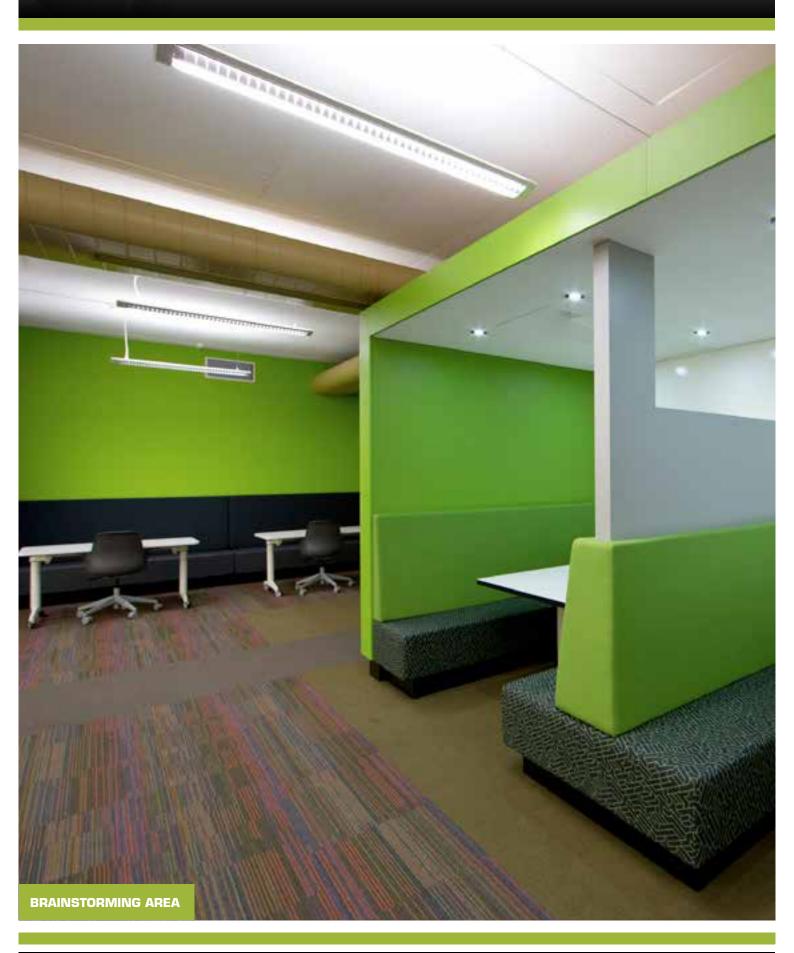

# EDUCATION

UNE Dixson Library Armidale

| Project Name:   | UNE Dixson Library                                                                                                                                                                                                                                                                                                                                               |
|-----------------|------------------------------------------------------------------------------------------------------------------------------------------------------------------------------------------------------------------------------------------------------------------------------------------------------------------------------------------------------------------|
| Client:         | Wallace Constructions                                                                                                                                                                                                                                                                                                                                            |
| Location:       | University of New England - Armidale                                                                                                                                                                                                                                                                                                                             |
| Size:           | 350m <sup>2</sup>                                                                                                                                                                                                                                                                                                                                                |
| Scope of works: | Group discussion, collaboration area, collaboration bench,<br>student breakout, informal learning area, quiet room,<br>brainstorming booths, student breakout seating.                                                                                                                                                                                           |
| Overview:       | The refurbishment of Dixson Library at University of New<br>England in Armidale was an impressive transformation.<br>Embracing a contemporary style with bright finishes,<br>sophisticated design layout and Aspen's detailed heavy duty<br>upholstery; this new study space met both the functional and<br>aesthetic requirements to produce a pleasing result. |
|                 | The combination of open plan seating, study booths and group                                                                                                                                                                                                                                                                                                     |

The combination of open plan seating, study booths and group discussion areas have created a highly serviceable and pleasant study environment for students at UNE.