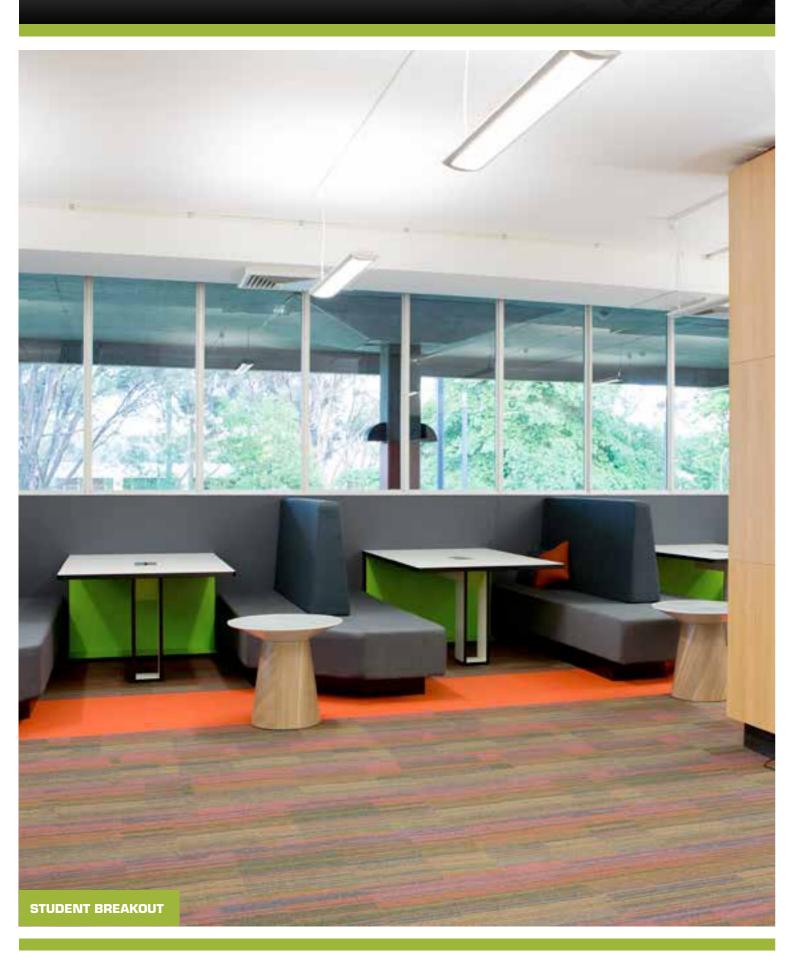

The combination of open plan seating, study booths and group discussion areas have created a highly serviceable and pleasant study environment for students at UNE.