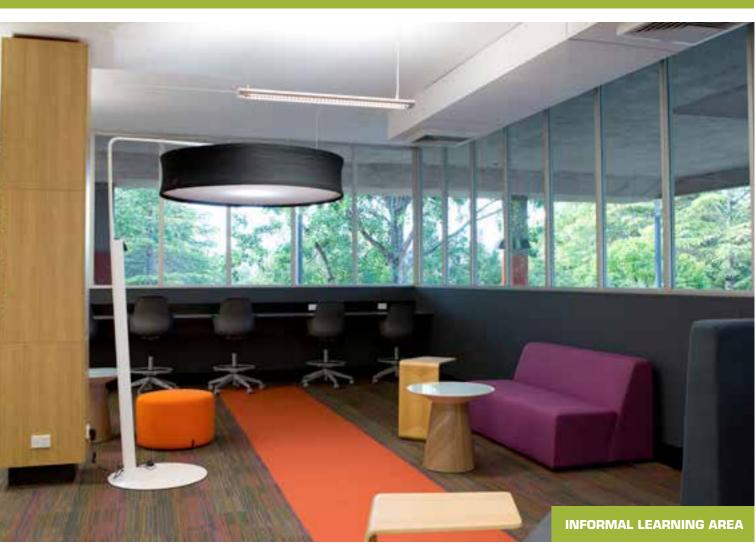

The combination of open plan seating, study booths and group discussion areas have created a highly serviceable and pleasant study environment for students at UNE.