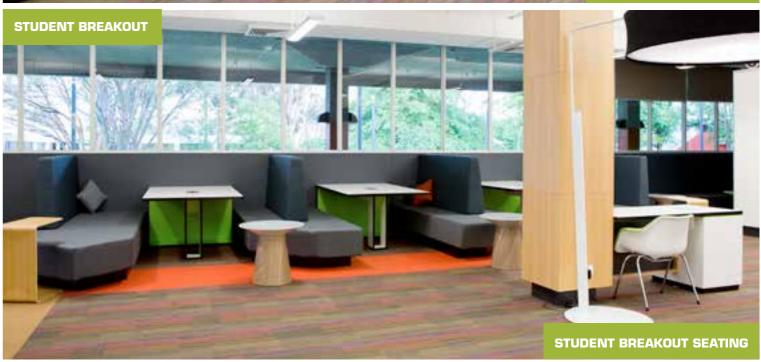

# EDUCATION

UNE Dixson Library Armidale

| Project Name:   | UNE Dixson Library                                                                                                                                                                                                                                                                                                                                               |
|-----------------|------------------------------------------------------------------------------------------------------------------------------------------------------------------------------------------------------------------------------------------------------------------------------------------------------------------------------------------------------------------|
| Client:         | Wallace Constructions                                                                                                                                                                                                                                                                                                                                            |
| Location:       | University of New England - Armidale                                                                                                                                                                                                                                                                                                                             |
| Size:           | 350m <sup>2</sup>                                                                                                                                                                                                                                                                                                                                                |
| Scope of works: | Group discussion, collaboration area, collaboration bench,<br>student breakout, informal learning area, quiet room,<br>brainstorming booths, student breakout seating.                                                                                                                                                                                           |
| Overview:       | The refurbishment of Dixson Library at University of New<br>England in Armidale was an impressive transformation.<br>Embracing a contemporary style with bright finishes,<br>sophisticated design layout and Aspen's detailed heavy duty<br>upholstery; this new study space met both the functional and<br>aesthetic requirements to produce a pleasing result. |
|                 | The combination of open plan seating, study booths and group                                                                                                                                                                                                                                                                                                     |

The combination of open plan seating, study booths and group discussion areas have created a highly serviceable and pleasant study environment for students at UNE.