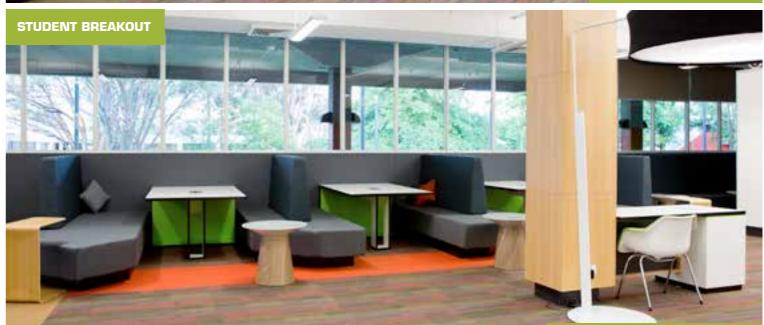

# EDUCATION

UNE Dixson Library Armidale

| Project Name:   | UNE Dixson Library                                                                                                                                                                                                                                                                                                                                               |
|-----------------|------------------------------------------------------------------------------------------------------------------------------------------------------------------------------------------------------------------------------------------------------------------------------------------------------------------------------------------------------------------|
| Client:         | Wallace Constructions                                                                                                                                                                                                                                                                                                                                            |
| Location:       | University of New England - Armidale                                                                                                                                                                                                                                                                                                                             |
| Size:           | 350m <sup>2</sup>                                                                                                                                                                                                                                                                                                                                                |
| Scope of works: | Group discussion, collaboration area, collaboration bench,<br>student breakout, informal learning area, quiet room,<br>brainstorming booths, student breakout seating.                                                                                                                                                                                           |
| Overview:       | The refurbishment of Dixson Library at University of New<br>England in Armidale was an impressive transformation.<br>Embracing a contemporary style with bright finishes,<br>sophisticated design layout and Aspen's detailed heavy duty<br>upholstery; this new study space met both the functional and<br>aesthetic requirements to produce a pleasing result. |
|                 | The combination of open plan seating, study booths and group                                                                                                                                                                                                                                                                                                     |

The combination of open plan seating, study booths and group discussion areas have created a highly serviceable and pleasant study environment for students at UNE.