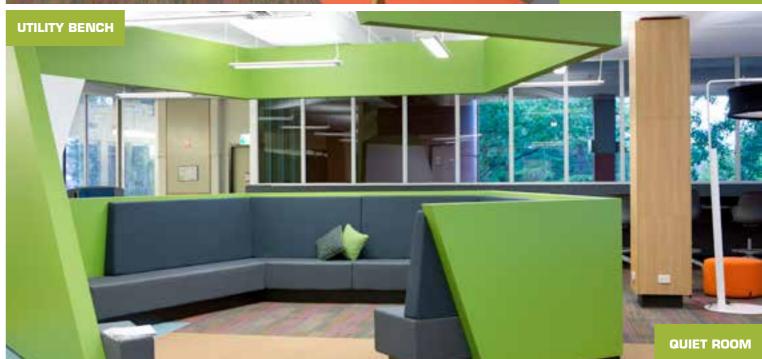

The combination of open plan seating, study booths and group discussion areas have created a highly serviceable and pleasant study environment for students at UNE.