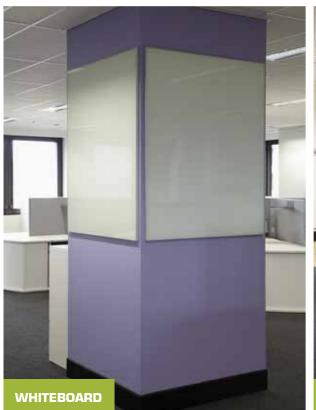

| Project Name:            | Telstra                                                                                                                                                                                                                                                                                                                                                                                                                                                                                   |
|--------------------------|-------------------------------------------------------------------------------------------------------------------------------------------------------------------------------------------------------------------------------------------------------------------------------------------------------------------------------------------------------------------------------------------------------------------------------------------------------------------------------------------|
| Client:                  | B2B Commercial Fitouts                                                                                                                                                                                                                                                                                                                                                                                                                                                                    |
| Designer &<br>Architect: | Kann Finch Group                                                                                                                                                                                                                                                                                                                                                                                                                                                                          |
| Location:                | Sydney                                                                                                                                                                                                                                                                                                                                                                                                                                                                                    |
| Scope of works:          | Kitchen Social Hub Levels 8 & 9, Coat Cupboards, Timber<br>Feature Columns & Slatted Wall, Mobile Planter Box, Veneer<br>Cladding to Columns, Glass Whiteboards, Executive Office<br>Furniture, Executive Storage, Executive Office Table, DVD Unit                                                                                                                                                                                                                                       |
| Overview:                | The new fitout of Telstra's new Sydney Offices resulted in a<br>pleasing and practical workplace for their employees. The<br>offices incorporated a social hub kitchen, executive office<br>joinery and functional storage. A sophisticated column and<br>slatted wall feature effectively screens off a group collaboration<br>area from the open plan workstations creating a striking but<br>functional semi-private sitting area and a statement backdrop<br>to the open plan offices |