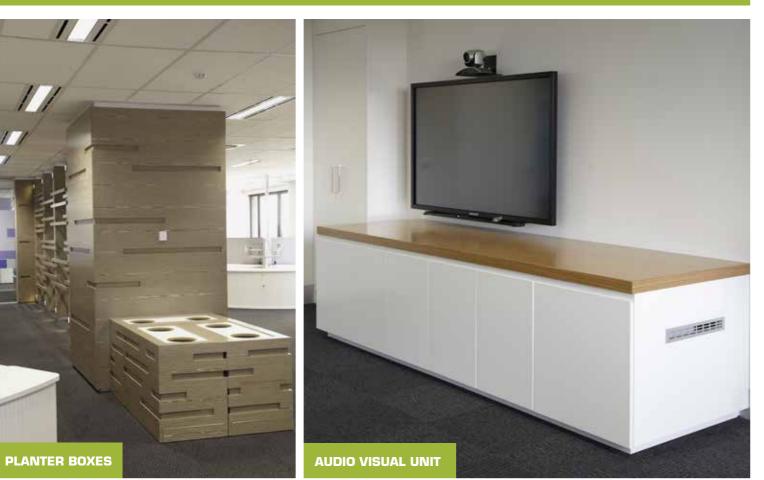

| Project Name:            | Telstra                                                                                                                                                                                                                                                                                                                                                                                                                                                                                   |
|--------------------------|-------------------------------------------------------------------------------------------------------------------------------------------------------------------------------------------------------------------------------------------------------------------------------------------------------------------------------------------------------------------------------------------------------------------------------------------------------------------------------------------|
| Client:                  | B2B Commercial Fitouts                                                                                                                                                                                                                                                                                                                                                                                                                                                                    |
| Designer &<br>Architect: | Kann Finch Group                                                                                                                                                                                                                                                                                                                                                                                                                                                                          |
| Location:                | Sydney                                                                                                                                                                                                                                                                                                                                                                                                                                                                                    |
| Scope of works:          | Kitchen Social Hub Levels 8 & 9, Coat Cupboards, Timber<br>Feature Columns & Slatted Wall, Mobile Planter Box, Veneer<br>Cladding to Columns, Glass Whiteboards, Executive Office<br>Furniture, Executive Storage, Executive Office Table, DVD Unit                                                                                                                                                                                                                                       |
| Overview:                | The new fitout of Telstra's new Sydney Offices resulted in a<br>pleasing and practical workplace for their employees. The<br>offices incorporated a social hub kitchen, executive office<br>joinery and functional storage. A sophisticated column and<br>slatted wall feature effectively screens off a group collaboration<br>area from the open plan workstations creating a striking but<br>functional semi-private sitting area and a statement backdrop<br>to the open plan offices |