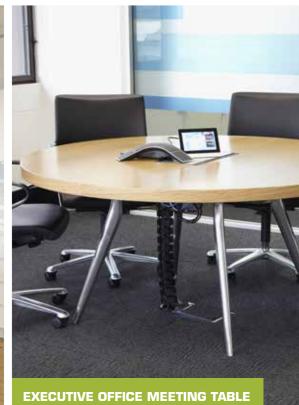

| Project Name:            | Telstra                                                                                                                                                                                                                                                                                                                                                                                                                                                                                   |
|--------------------------|-------------------------------------------------------------------------------------------------------------------------------------------------------------------------------------------------------------------------------------------------------------------------------------------------------------------------------------------------------------------------------------------------------------------------------------------------------------------------------------------|
| Client:                  | B2B Commercial Fitouts                                                                                                                                                                                                                                                                                                                                                                                                                                                                    |
| Designer &<br>Architect: | Kann Finch Group                                                                                                                                                                                                                                                                                                                                                                                                                                                                          |
| Location:                | Sydney                                                                                                                                                                                                                                                                                                                                                                                                                                                                                    |
| Scope of works:          | Kitchen Social Hub Levels 8 & 9, Coat Cupboards, Timber<br>Feature Columns & Slatted Wall, Mobile Planter Box, Veneer<br>Cladding to Columns, Glass Whiteboards, Executive Office<br>Furniture, Executive Storage, Executive Office Table, DVD Unit                                                                                                                                                                                                                                       |
| Overview:                | The new fitout of Telstra's new Sydney Offices resulted in a<br>pleasing and practical workplace for their employees. The<br>offices incorporated a social hub kitchen, executive office<br>joinery and functional storage. A sophisticated column and<br>slatted wall feature effectively screens off a group collaboration<br>area from the open plan workstations creating a striking but<br>functional semi-private sitting area and a statement backdrop<br>to the open plan offices |