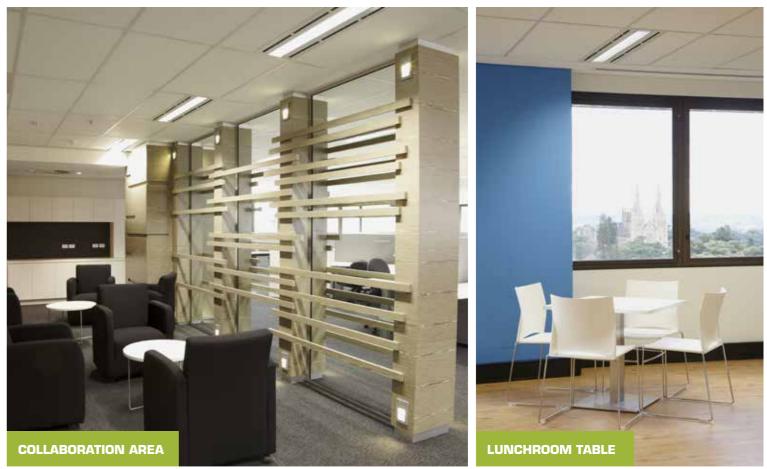

| Project Name:            | Telstra                                                                                                                                                                                                                                                                                                                                                                                                                                                                                   |
|--------------------------|-------------------------------------------------------------------------------------------------------------------------------------------------------------------------------------------------------------------------------------------------------------------------------------------------------------------------------------------------------------------------------------------------------------------------------------------------------------------------------------------|
| Client:                  | B2B Commercial Fitouts                                                                                                                                                                                                                                                                                                                                                                                                                                                                    |
| Designer &<br>Architect: | Kann Finch Group                                                                                                                                                                                                                                                                                                                                                                                                                                                                          |
| Location:                | Sydney                                                                                                                                                                                                                                                                                                                                                                                                                                                                                    |
| Scope of works:          | Kitchen Social Hub Levels 8 & 9, Coat Cupboards, Timber<br>Feature Columns & Slatted Wall, Mobile Planter Box, Veneer<br>Cladding to Columns, Glass Whiteboards, Executive Office<br>Furniture, Executive Storage, Executive Office Table, DVD Unit                                                                                                                                                                                                                                       |
| Overview:                | The new fitout of Telstra's new Sydney Offices resulted in a<br>pleasing and practical workplace for their employees. The<br>offices incorporated a social hub kitchen, executive office<br>joinery and functional storage. A sophisticated column and<br>slatted wall feature effectively screens off a group collaboration<br>area from the open plan workstations creating a striking but<br>functional semi-private sitting area and a statement backdrop<br>to the open plan offices |