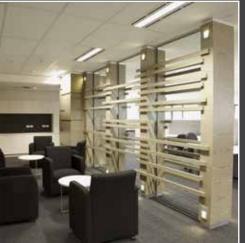

| Project Name:            | Telstra                                                                                                                                                                                                                                                                                                                                                                                                                                                                                   |
|--------------------------|-------------------------------------------------------------------------------------------------------------------------------------------------------------------------------------------------------------------------------------------------------------------------------------------------------------------------------------------------------------------------------------------------------------------------------------------------------------------------------------------|
| Client:                  | B2B Commercial Fitouts                                                                                                                                                                                                                                                                                                                                                                                                                                                                    |
| Designer &<br>Architect: | Kann Finch Group                                                                                                                                                                                                                                                                                                                                                                                                                                                                          |
| Location:                | Sydney                                                                                                                                                                                                                                                                                                                                                                                                                                                                                    |
| Scope of works:          | Kitchen Social Hub Levels 8 & 9, Coat Cupboards, Timber<br>Feature Columns & Slatted Wall, Mobile Planter Box, Veneer<br>Cladding to Columns, Glass Whiteboards, Executive Office<br>Furniture, Executive Storage, Executive Office Table, DVD Unit                                                                                                                                                                                                                                       |
| Overview:                | The new fitout of Telstra's new Sydney Offices resulted in a<br>pleasing and practical workplace for their employees. The<br>offices incorporated a social hub kitchen, executive office<br>joinery and functional storage. A sophisticated column and<br>slatted wall feature effectively screens off a group collaboration<br>area from the open plan workstations creating a striking but<br>functional semi-private sitting area and a statement backdrop<br>to the open plan offices |