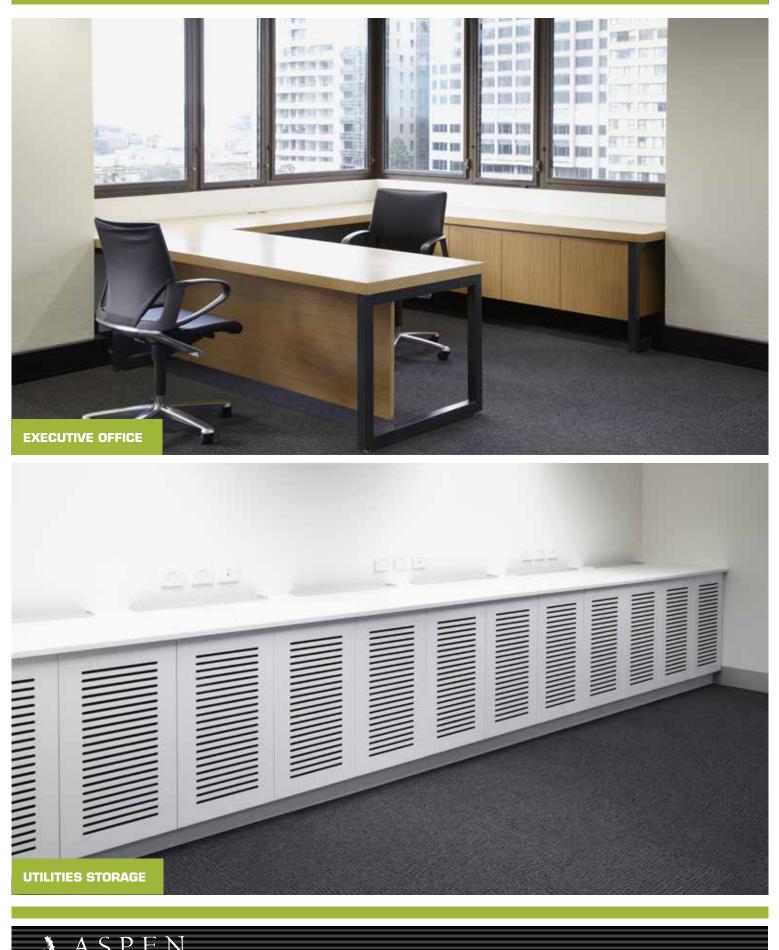

| Project Name:            | Telstra                                                                                                                                                                                                                                                                                                                                                                                                                                                                                   |
|--------------------------|-------------------------------------------------------------------------------------------------------------------------------------------------------------------------------------------------------------------------------------------------------------------------------------------------------------------------------------------------------------------------------------------------------------------------------------------------------------------------------------------|
| Client:                  | B2B Commercial Fitouts                                                                                                                                                                                                                                                                                                                                                                                                                                                                    |
| Designer &<br>Architect: | Kann Finch Group                                                                                                                                                                                                                                                                                                                                                                                                                                                                          |
| Location:                | Sydney                                                                                                                                                                                                                                                                                                                                                                                                                                                                                    |
| Scope of works:          | Kitchen Social Hub Levels 8 & 9, Coat Cupboards, Timber<br>Feature Columns & Slatted Wall, Mobile Planter Box, Veneer<br>Cladding to Columns, Glass Whiteboards, Executive Office<br>Furniture, Executive Storage, Executive Office Table, DVD Unit                                                                                                                                                                                                                                       |
| Overview:                | The new fitout of Telstra's new Sydney Offices resulted in a<br>pleasing and practical workplace for their employees. The<br>offices incorporated a social hub kitchen, executive office<br>joinery and functional storage. A sophisticated column and<br>slatted wall feature effectively screens off a group collaboration<br>area from the open plan workstations creating a striking but<br>functional semi-private sitting area and a statement backdrop<br>to the open plan offices |