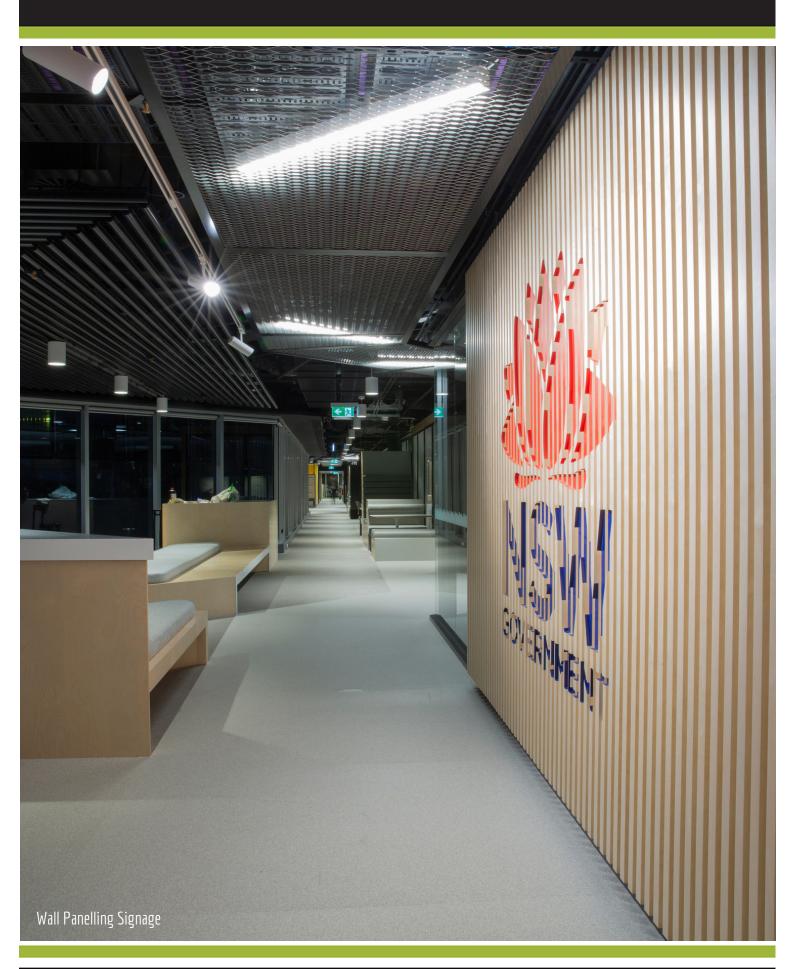

Client: Designer: Location: Scope of Work:

Overview:

TFNSW Formula Interiors Brewster Murray Parramatta, NSW

Tea Prep Joinery, Meeting Bench, Print/Utility Bench, Locker Storage, Storage Bench, Banquette Seating, Kitchen Joinery, Kitchen Bench Seating, Plaza Booth Seating, Metal Screen, Mobile Whiteboard/Pinboard, Flexible Meeting Rooms, Whiteboard & Pinboard Panelling, Timber Wall Panelling Signage, Reception Desk & Joinery, IT Joinery, Swivel Whiteboard Aspen were engaged by Formula Interiors, working along with Brewster Murray to complete the office fit out for Transport for NSW (TFNSW) in Parramatta. Located in the iconic Octagon Building, the fit out spans over an impressive four levels. Each level comprises of two octagonal satellites connected by internal bridges within light filled atriums. The concept of the fitout was roads, creating connections and as a result a flowing ABW space was designed. A number of collaboration joinery items were supplied by Aspen from flexible meeting rooms to booth seating, mobile whiteboards and multiple kitchen breakout spaces. The vibrant colour scheme and joinery caters for a range of working styles and has created a fresh, vibrant place for the staff at TFNSW to collaborate and work.