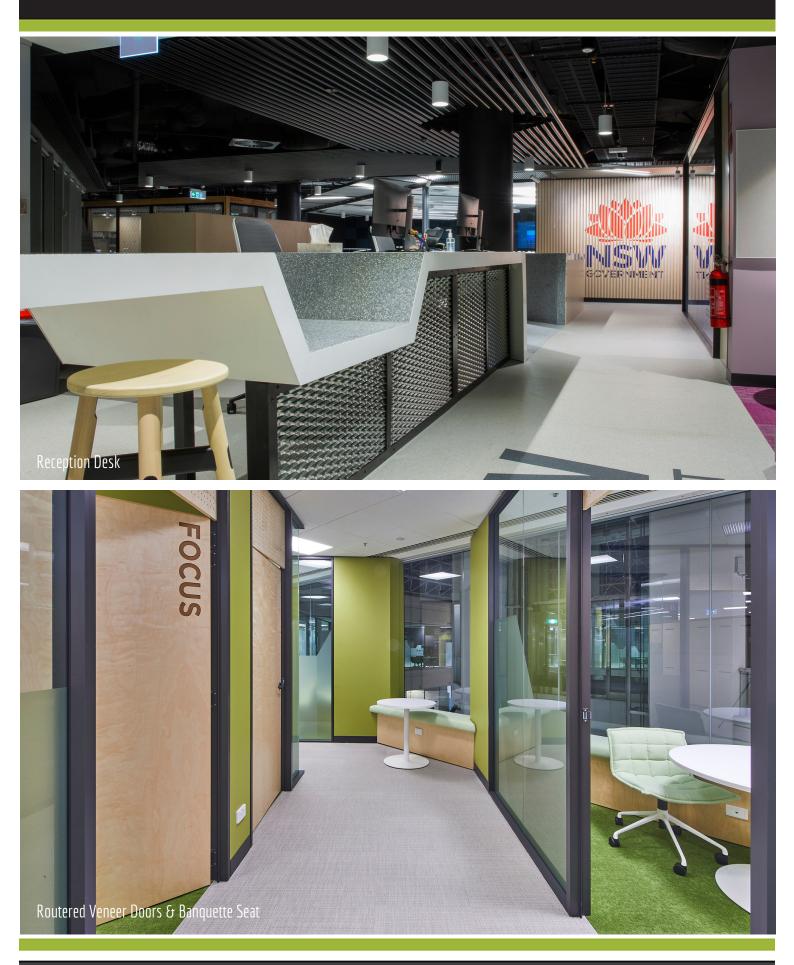

Client: Designer: Location: Scope of Work:

Overview:

TFNSW Formula Interiors Brewster Murray Parramatta, NSW

Tea Prep Joinery, Meeting Bench, Print/Utility Bench, Locker Storage, Storage Bench, Banquette Seating, Kitchen Joinery, Kitchen Bench Seating, Plaza Booth Seating, Metal Screen, Mobile Whiteboard/Pinboard, Flexible Meeting Rooms, Whiteboard & Pinboard Panelling, Timber Wall Panelling Signage, Reception Desk & Joinery, IT Joinery, Swivel Whiteboard Aspen were engaged by Formula Interiors, working along with Brewster Murray to complete the office fit out for Transport for NSW (TFNSW) in Parramatta. Located in the iconic Octagon Building, the fit out spans over an impressive four levels. Each level comprises of two octagonal satellites connected by internal bridges within light filled atriums. The concept of the fitout was roads, creating connections and as a result a flowing ABW space was designed. A number of collaboration joinery items were supplied by Aspen from flexible meeting rooms to booth seating, mobile whiteboards and multiple kitchen breakout spaces. The vibrant colour scheme and joinery caters for a range of working styles and has created a fresh, vibrant place for the staff at TFNSW to collaborate and work.