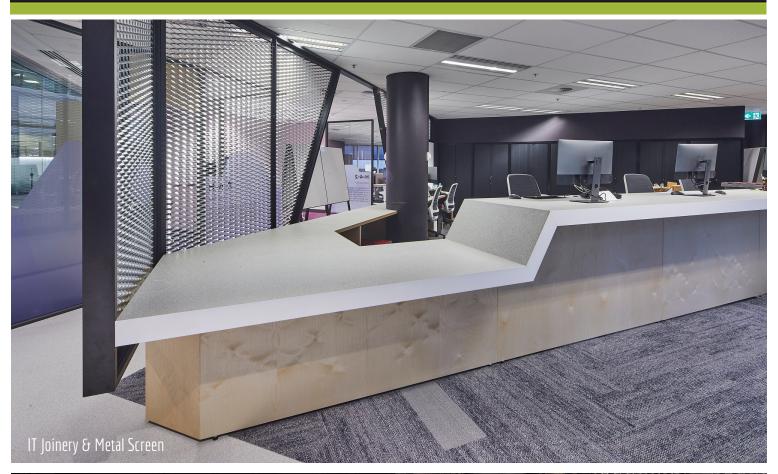

Client: Designer: Location: Scope of Work:

Overview:

TFNSW Formula Interiors Brewster Murray Parramatta, NSW

Tea Prep Joinery, Meeting Bench, Print/Utility Bench, Locker Storage, Storage Bench, Banquette Seating, Kitchen Joinery, Kitchen Bench Seating, Plaza Booth Seating, Metal Screen, Mobile Whiteboard/Pinboard, Flexible Meeting Rooms, Whiteboard & Pinboard Panelling, Timber Wall Panelling Signage, Reception Desk & Joinery, IT Joinery, Swivel Whiteboard Aspen were engaged by Formula Interiors, working along with Brewster Murray to complete the office fit out for Transport for NSW (TFNSW) in Parramatta. Located in the iconic Octagon Building, the fit out spans over an impressive four levels. Each level comprises of two octagonal satellites connected by internal bridges within light filled atriums. The concept of the fitout was roads, creating connections and as a result a flowing ABW space was designed. A number of collaboration joinery items were supplied by Aspen from flexible meeting rooms to booth seating, mobile whiteboards and multiple kitchen breakout spaces. The vibrant colour scheme and joinery caters for a range of working styles and has created a fresh, vibrant place for the staff at TFNSW to collaborate and work.