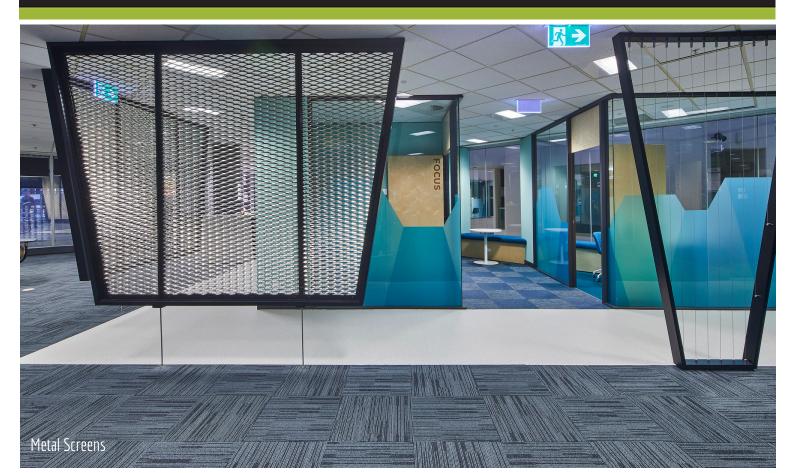

Client: Designer: Location: Scope of Work:

Overview:

TFNSW Formula Interiors Brewster Murray Parramatta, NSW

Tea Prep Joinery, Meeting Bench, Print/Utility Bench, Locker Storage, Storage Bench, Banquette Seating, Kitchen Joinery, Kitchen Bench Seating, Plaza Booth Seating, Metal Screen, Mobile Whiteboard/Pinboard, Flexible Meeting Rooms, Whiteboard & Pinboard Panelling, Timber Wall Panelling Signage, Reception Desk & Joinery, IT Joinery, Swivel Whiteboard Aspen were engaged by Formula Interiors, working along with Brewster Murray to complete the office fit out for Transport for NSW (TFNSW) in Parramatta. Located in the iconic Octagon Building, the fit out spans over an impressive four levels. Each level comprises of two octagonal satellites connected by internal bridges within light filled atriums. The concept of the fitout was roads, creating connections and as a result a flowing ABW space was designed. A number of collaboration joinery items were supplied by Aspen from flexible meeting rooms to booth seating, mobile whiteboards and multiple kitchen breakout spaces. The vibrant colour scheme and joinery caters for a range of working styles and has created a fresh, vibrant place for the staff at TFNSW to collaborate and work.