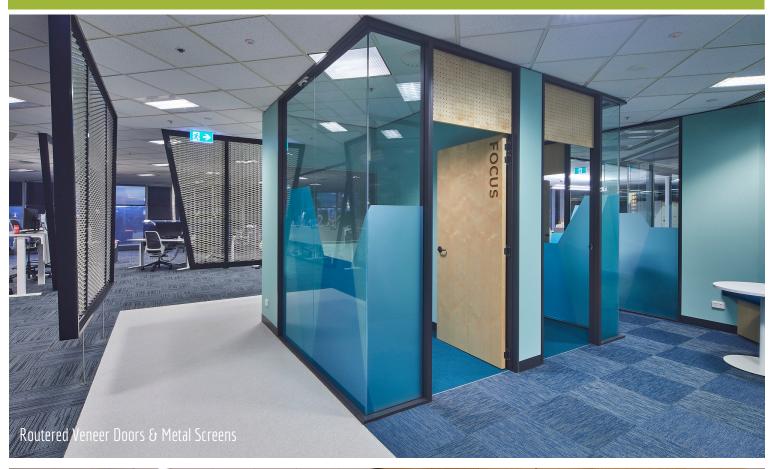

Client: Designer: Location: Scope of Work:

Overview:

TFNSW Formula Interiors Brewster Murray Parramatta, NSW

Tea Prep Joinery, Meeting Bench, Print/Utility Bench, Locker Storage, Storage Bench, Banquette Seating, Kitchen Joinery, Kitchen Bench Seating, Plaza Booth Seating, Metal Screen, Mobile Whiteboard/Pinboard, Flexible Meeting Rooms, Whiteboard & Pinboard Panelling, Timber Wall Panelling Signage, Reception Desk & Joinery, IT Joinery, Swivel Whiteboard Aspen were engaged by Formula Interiors, working along with Brewster Murray to complete the office fit out for Transport for NSW (TFNSW) in Parramatta. Located in the iconic Octagon Building, the fit out spans over an impressive four levels. Each level comprises of two octagonal satellites connected by internal bridges within light filled atriums. The concept of the fitout was roads, creating connections and as a result a flowing ABW space was designed. A number of collaboration joinery items were supplied by Aspen from flexible meeting rooms to booth seating, mobile whiteboards and multiple kitchen breakout spaces. The vibrant colour scheme and joinery caters for a range of working styles and has created a fresh, vibrant place for the staff at TFNSW to collaborate and work.