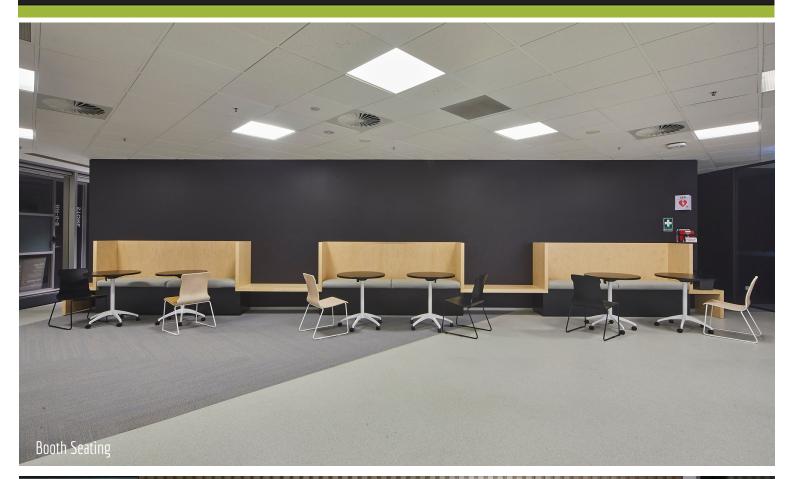

Client: Designer: Location: Scope of Work:

Overview:

TFNSW Formula Interiors Brewster Murray Parramatta, NSW

Tea Prep Joinery, Meeting Bench, Print/Utility Bench, Locker Storage, Storage Bench, Banquette Seating, Kitchen Joinery, Kitchen Bench Seating, Plaza Booth Seating, Metal Screen, Mobile Whiteboard/Pinboard, Flexible Meeting Rooms, Whiteboard & Pinboard Panelling, Timber Wall Panelling Signage, Reception Desk & Joinery, IT Joinery, Swivel Whiteboard Aspen were engaged by Formula Interiors, working along with Brewster Murray to complete the office fit out for Transport for NSW (TFNSW) in Parramatta. Located in the iconic Octagon Building, the fit out spans over an impressive four levels. Each level comprises of two octagonal satellites connected by internal bridges within light filled atriums. The concept of the fitout was roads, creating connections and as a result a flowing ABW space was designed. A number of collaboration joinery items were supplied by Aspen from flexible meeting rooms to booth seating, mobile whiteboards and multiple kitchen breakout spaces. The vibrant colour scheme and joinery caters for a range of working styles and has created a fresh, vibrant place for the staff at TFNSW to collaborate and work.