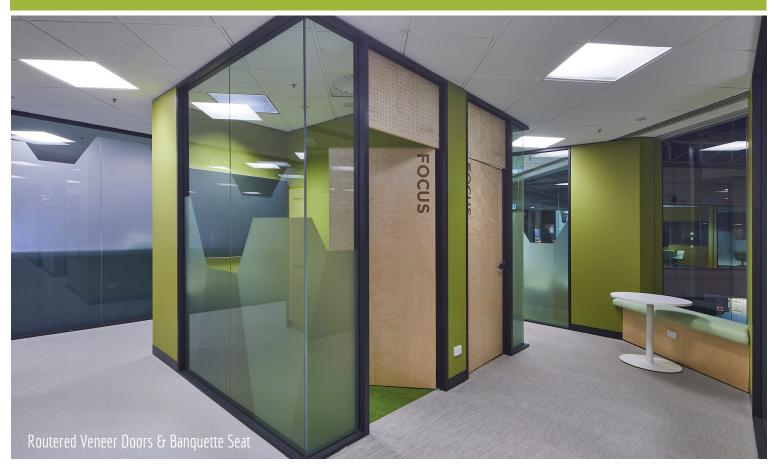

Client: Designer: Location: Scope of Work:

Overview:

TFNSW Formula Interiors Brewster Murray Parramatta, NSW

Tea Prep Joinery, Meeting Bench, Print/Utility Bench, Locker Storage, Storage Bench, Banquette Seating, Kitchen Joinery, Kitchen Bench Seating, Plaza Booth Seating, Metal Screen, Mobile Whiteboard/Pinboard, Flexible Meeting Rooms, Whiteboard & Pinboard Panelling, Timber Wall Panelling Signage, Reception Desk & Joinery, IT Joinery, Swivel Whiteboard Aspen were engaged by Formula Interiors, working along with Brewster Murray to complete the office fit out for Transport for NSW (TFNSW) in Parramatta. Located in the iconic Octagon Building, the fit out spans over an impressive four levels. Each level comprises of two octagonal satellites connected by internal bridges within light filled atriums. The concept of the fitout was roads, creating connections and as a result a flowing ABW space was designed. A number of collaboration joinery items were supplied by Aspen from flexible meeting rooms to booth seating, mobile whiteboards and multiple kitchen breakout spaces. The vibrant colour scheme and joinery caters for a range of working styles and has created a fresh, vibrant place for the staff at TFNSW to collaborate and work.