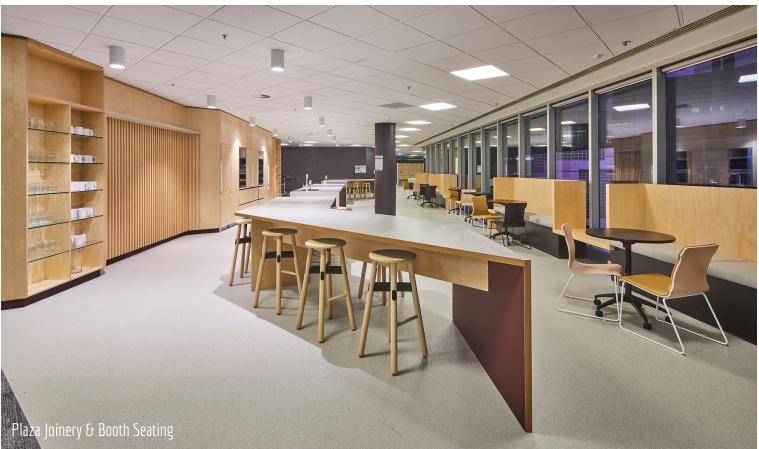

Client: Designer: Location: Scope of Work:

Overview:

TFNSW Formula Interiors Brewster Murray Parramatta, NSW

Tea Prep Joinery, Meeting Bench, Print/Utility Bench, Locker Storage, Storage Bench, Banquette Seating, Kitchen Joinery, Kitchen Bench Seating, Plaza Booth Seating, Metal Screen, Mobile Whiteboard/Pinboard, Flexible Meeting Rooms, Whiteboard & Pinboard Panelling, Timber Wall Panelling Signage, Reception Desk & Joinery, IT Joinery, Swivel Whiteboard Aspen were engaged by Formula Interiors, working along with Brewster Murray to complete the office fit out for Transport for NSW (TFNSW) in Parramatta. Located in the iconic Octagon Building, the fit out spans over an impressive four levels. Each level comprises of two octagonal satellites connected by internal bridges within light filled atriums. The concept of the fitout was roads, creating connections and as a result a flowing ABW space was designed. A number of collaboration joinery items were supplied by Aspen from flexible meeting rooms to booth seating, mobile whiteboards and multiple kitchen breakout spaces. The vibrant colour scheme and joinery caters for a range of working styles and has created a fresh, vibrant place for the staff at TFNSW to collaborate and work.