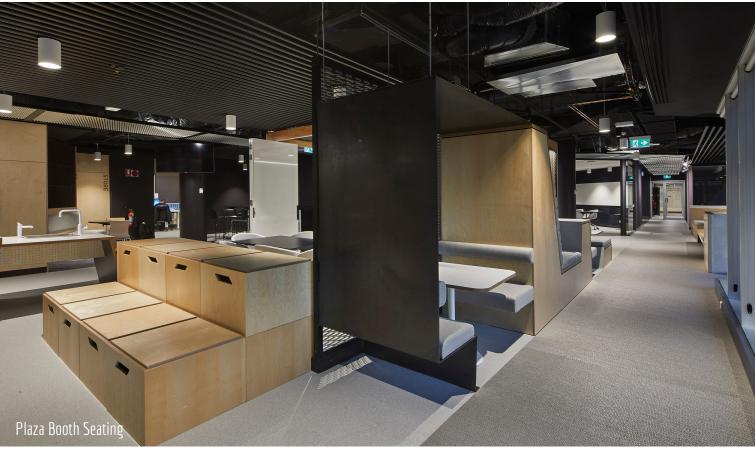

Client: Designer: Location: Scope of Work:

Overview:

TFNSW Formula Interiors Brewster Murray Parramatta, NSW

Tea Prep Joinery, Meeting Bench, Print/Utility Bench, Locker Storage, Storage Bench, Banquette Seating, Kitchen Joinery, Kitchen Bench Seating, Plaza Booth Seating, Metal Screen, Mobile Whiteboard/Pinboard, Flexible Meeting Rooms, Whiteboard & Pinboard Panelling, Timber Wall Panelling Signage, Reception Desk & Joinery, IT Joinery, Swivel Whiteboard Aspen were engaged by Formula Interiors, working along with Brewster Murray to complete the office fit out for Transport for NSW (TFNSW) in Parramatta. Located in the iconic Octagon Building, the fit out spans over an impressive four levels. Each level comprises of two octagonal satellites connected by internal bridges within light filled atriums. The concept of the fitout was roads, creating connections and as a result a flowing ABW space was designed. A number of collaboration joinery items were supplied by Aspen from flexible meeting rooms to booth seating, mobile whiteboards and multiple kitchen breakout spaces. The vibrant colour scheme and joinery caters for a range of working styles and has created a fresh, vibrant place for the staff at TFNSW to collaborate and work.