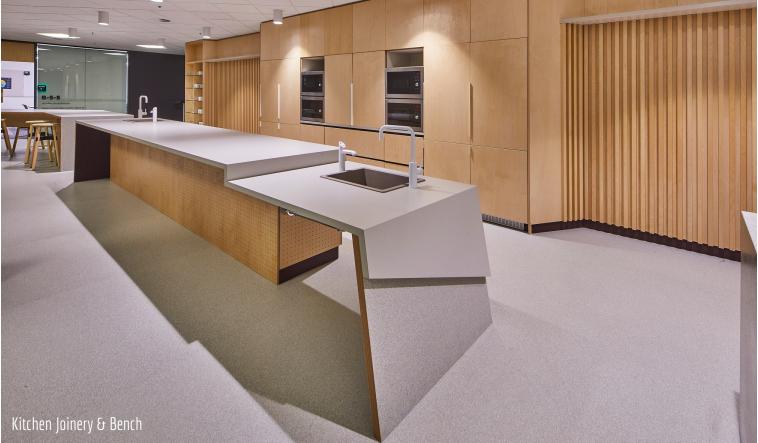

Client: Designer: Location: Scope of Work:

Overview:

TFNSW Formula Interiors Brewster Murray Parramatta, NSW

Tea Prep Joinery, Meeting Bench, Print/Utility Bench, Locker Storage, Storage Bench, Banquette Seating, Kitchen Joinery, Kitchen Bench Seating, Plaza Booth Seating, Metal Screen, Mobile Whiteboard/Pinboard, Flexible Meeting Rooms, Whiteboard & Pinboard Panelling, Timber Wall Panelling Signage, Reception Desk & Joinery, IT Joinery, Swivel Whiteboard Aspen were engaged by Formula Interiors, working along with Brewster Murray to complete the office fit out for Transport for NSW (TFNSW) in Parramatta. Located in the iconic Octagon Building, the fit out spans over an impressive four levels. Each level comprises of two octagonal satellites connected by internal bridges within light filled atriums. The concept of the fitout was roads, creating connections and as a result a flowing ABW space was designed. A number of collaboration joinery items were supplied by Aspen from flexible meeting rooms to booth seating, mobile whiteboards and multiple kitchen breakout spaces. The vibrant colour scheme and joinery caters for a range of working styles and has created a fresh, vibrant place for the staff at TFNSW to collaborate and work.