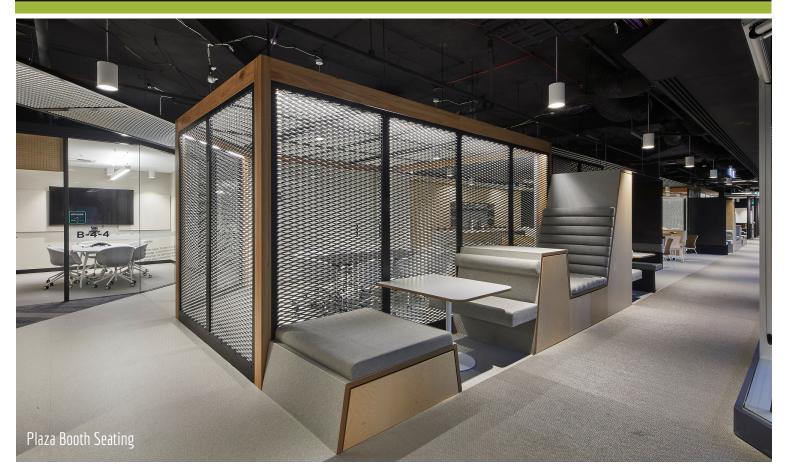

Client: Designer: Location: Scope of Work:

Overview:

TFNSW Formula Interiors Brewster Murray Parramatta, NSW

Tea Prep Joinery, Meeting Bench, Print/Utility Bench, Locker Storage, Storage Bench, Banquette Seating, Kitchen Joinery, Kitchen Bench Seating, Plaza Booth Seating, Metal Screen, Mobile Whiteboard/Pinboard, Flexible Meeting Rooms, Whiteboard & Pinboard Panelling, Timber Wall Panelling Signage, Reception Desk & Joinery, IT Joinery, Swivel Whiteboard Aspen were engaged by Formula Interiors, working along with Brewster Murray to complete the office fit out for Transport for NSW (TFNSW) in Parramatta. Located in the iconic Octagon Building, the fit out spans over an impressive four levels. Each level comprises of two octagonal satellites connected by internal bridges within light filled atriums. The concept of the fitout was roads, creating connections and as a result a flowing ABW space was designed. A number of collaboration joinery items were supplied by Aspen from flexible meeting rooms to booth seating, mobile whiteboards and multiple kitchen breakout spaces. The vibrant colour scheme and joinery caters for a range of working styles and has created a fresh, vibrant place for the staff at TFNSW to collaborate and work.