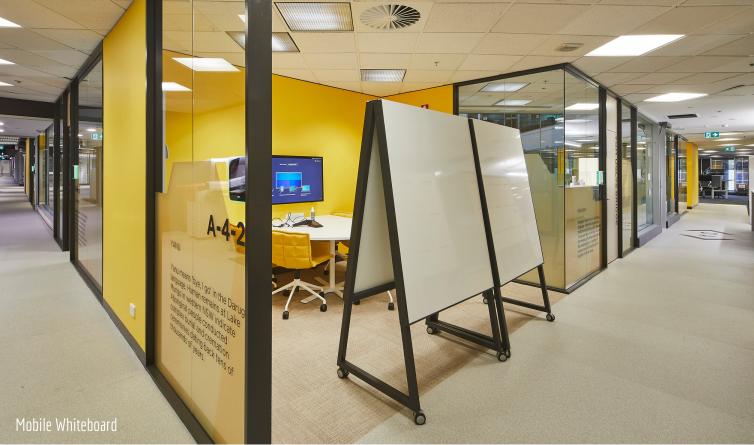

Client: Designer: Location: Scope of Work:

Overview:

TFNSW Formula Interiors Brewster Murray Parramatta, NSW

Tea Prep Joinery, Meeting Bench, Print/Utility Bench, Locker Storage, Storage Bench, Banquette Seating, Kitchen Joinery, Kitchen Bench Seating, Plaza Booth Seating, Metal Screen, Mobile Whiteboard/Pinboard, Flexible Meeting Rooms, Whiteboard & Pinboard Panelling, Timber Wall Panelling Signage, Reception Desk & Joinery, IT Joinery, Swivel Whiteboard Aspen were engaged by Formula Interiors, working along with Brewster Murray to complete the office fit out for Transport for NSW (TFNSW) in Parramatta. Located in the iconic Octagon Building, the fit out spans over an impressive four levels. Each level comprises of two octagonal satellites connected by internal bridges within light filled atriums. The concept of the fitout was roads, creating connections and as a result a flowing ABW space was designed. A number of collaboration joinery items were supplied by Aspen from flexible meeting rooms to booth seating, mobile whiteboards and multiple kitchen breakout spaces. The vibrant colour scheme and joinery caters for a range of working styles and has created a fresh, vibrant place for the staff at TFNSW to collaborate and work.