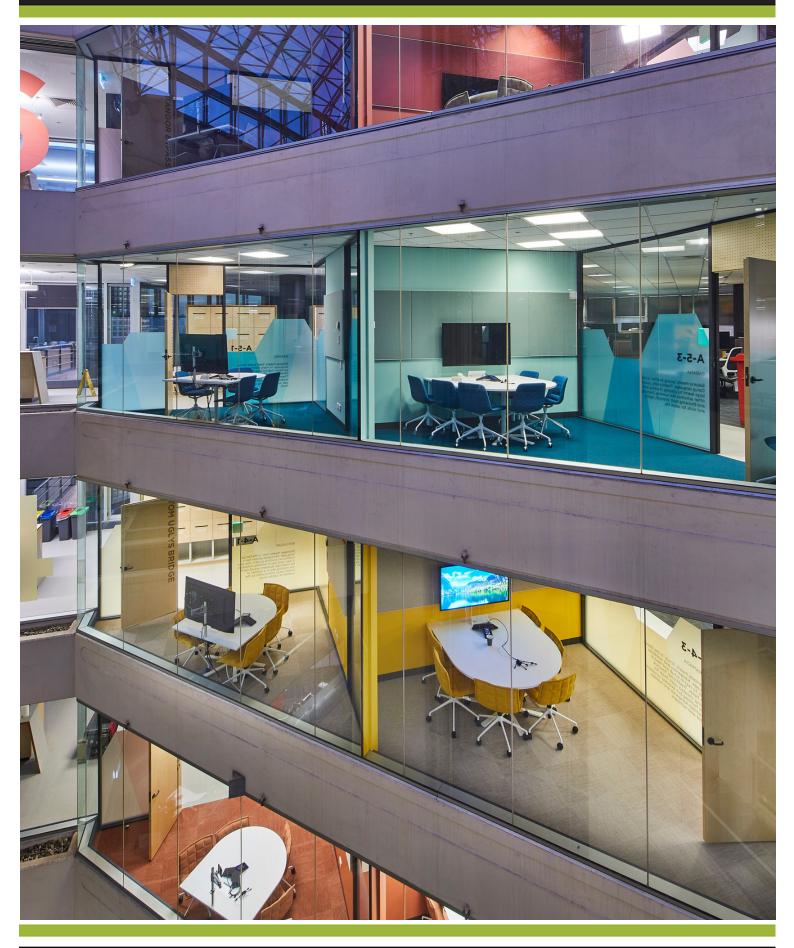

Client: Designer: Location: Scope of Work:

Overview:

TFNSW Formula Interiors Brewster Murray Parramatta, NSW

Tea Prep Joinery, Meeting Bench, Print/Utility Bench, Locker Storage, Storage Bench, Banquette Seating, Kitchen Joinery, Kitchen Bench Seating, Plaza Booth Seating, Metal Screen, Mobile Whiteboard/Pinboard, Flexible Meeting Rooms, Whiteboard & Pinboard Panelling, Timber Wall Panelling Signage, Reception Desk & Joinery, IT Joinery, Swivel Whiteboard Aspen were engaged by Formula Interiors, working along with Brewster Murray to complete the office fit out for Transport for NSW (TFNSW) in Parramatta. Located in the iconic Octagon Building, the fit out spans over an impressive four levels. Each level comprises of two octagonal satellites connected by internal bridges within light filled atriums. The concept of the fitout was roads, creating connections and as a result a flowing ABW space was designed. A number of collaboration joinery items were supplied by Aspen from flexible meeting rooms to booth seating, mobile whiteboards and multiple kitchen breakout spaces. The vibrant colour scheme and joinery caters for a range of working styles and has created a fresh, vibrant place for the staff at TFNSW to collaborate and work.