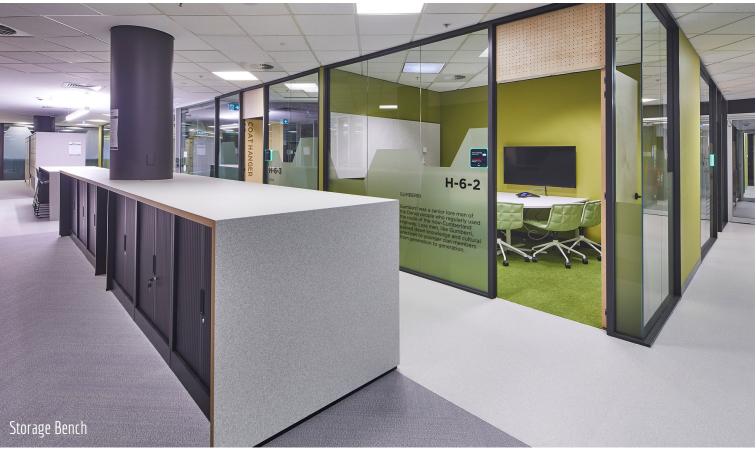

Client: Designer: Location: Scope of Work:

Overview:

TFNSW Formula Interiors Brewster Murray Parramatta, NSW

Tea Prep Joinery, Meeting Bench, Print/Utility Bench, Locker Storage, Storage Bench, Banquette Seating, Kitchen Joinery, Kitchen Bench Seating, Plaza Booth Seating, Metal Screen, Mobile Whiteboard/Pinboard, Flexible Meeting Rooms, Whiteboard & Pinboard Panelling, Timber Wall Panelling Signage, Reception Desk & Joinery, IT Joinery, Swivel Whiteboard Aspen were engaged by Formula Interiors, working along with Brewster Murray to complete the office fit out for Transport for NSW (TFNSW) in Parramatta. Located in the iconic Octagon Building, the fit out spans over an impressive four levels. Each level comprises of two octagonal satellites connected by internal bridges within light filled atriums. The concept of the fitout was roads, creating connections and as a result a flowing ABW space was designed. A number of collaboration joinery items were supplied by Aspen from flexible meeting rooms to booth seating, mobile whiteboards and multiple kitchen breakout spaces. The vibrant colour scheme and joinery caters for a range of working styles and has created a fresh, vibrant place for the staff at TFNSW to collaborate and work.