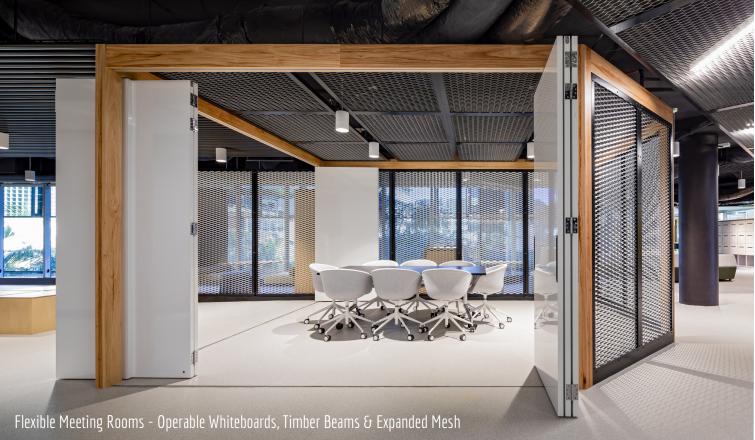

Client: Designer: Location: Scope of Work:

Overview:

TFNSW Formula Interiors Brewster Murray Parramatta, NSW

Tea Prep Joinery, Meeting Bench, Print/Utility Bench, Locker Storage, Storage Bench, Banquette Seating, Kitchen Joinery, Kitchen Bench Seating, Plaza Booth Seating, Metal Screen, Mobile Whiteboard/Pinboard, Flexible Meeting Rooms, Whiteboard & Pinboard Panelling, Timber Wall Panelling Signage, Reception Desk & Joinery, IT Joinery, Swivel Whiteboard Aspen were engaged by Formula Interiors, working along with Brewster Murray to complete the office fit out for Transport for NSW (TFNSW) in Parramatta. Located in the iconic Octagon Building, the fit out spans over an impressive four levels. Each level comprises of two octagonal satellites connected by internal bridges within light filled atriums. The concept of the fitout was roads, creating connections and as a result a flowing ABW space was designed. A number of collaboration joinery items were supplied by Aspen from flexible meeting rooms to booth seating, mobile whiteboards and multiple kitchen breakout spaces. The vibrant colour scheme and joinery caters for a range of working styles and has created a fresh, vibrant place for the staff at TFNSW to collaborate and work.