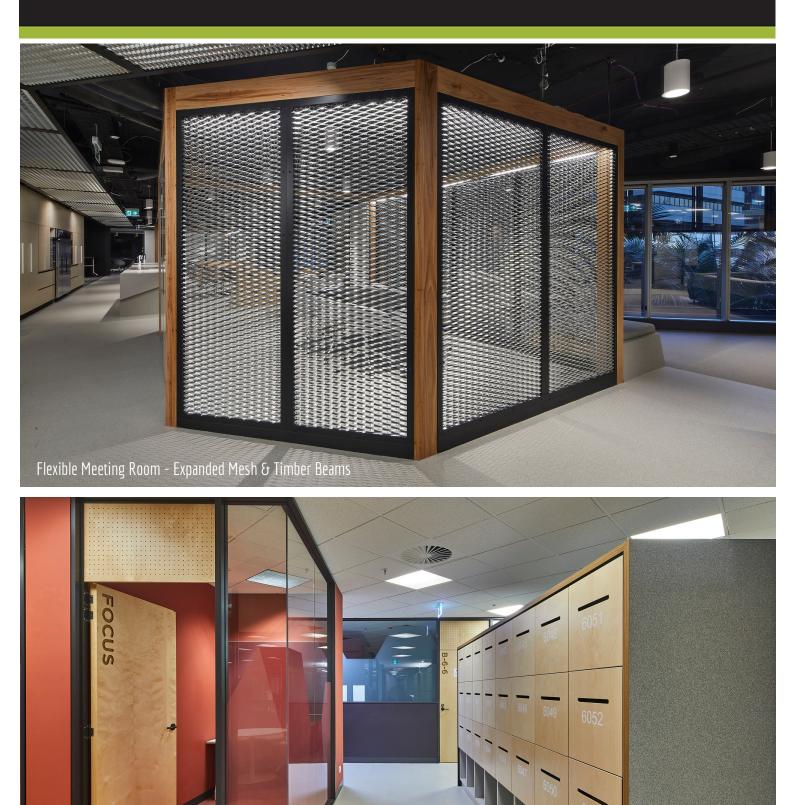

Client: Designer: Location: Scope of Work:

Overview:

TFNSW Formula Interiors Brewster Murray Parramatta, NSW

Tea Prep Joinery, Meeting Bench, Print/Utility Bench, Locker Storage, Storage Bench, Banquette Seating, Kitchen Joinery, Kitchen Bench Seating, Plaza Booth Seating, Metal Screen, Mobile Whiteboard/Pinboard, Flexible Meeting Rooms, Whiteboard & Pinboard Panelling, Timber Wall Panelling Signage, Reception Desk & Joinery, IT Joinery, Swivel Whiteboard Aspen were engaged by Formula Interiors, working along with Brewster Murray to complete the office fit out for Transport for NSW (TFNSW) in Parramatta. Located in the iconic Octagon Building, the fit out spans over an impressive four levels. Each level comprises of two octagonal satellites connected by internal bridges within light filled atriums. The concept of the fitout was roads, creating connections and as a result a flowing ABW space was designed. A number of collaboration joinery items were supplied by Aspen from flexible meeting rooms to booth seating, mobile whiteboards and multiple kitchen breakout spaces. The vibrant colour scheme and joinery caters for a range of working styles and has created a fresh, vibrant place for the staff at TFNSW to collaborate and work.