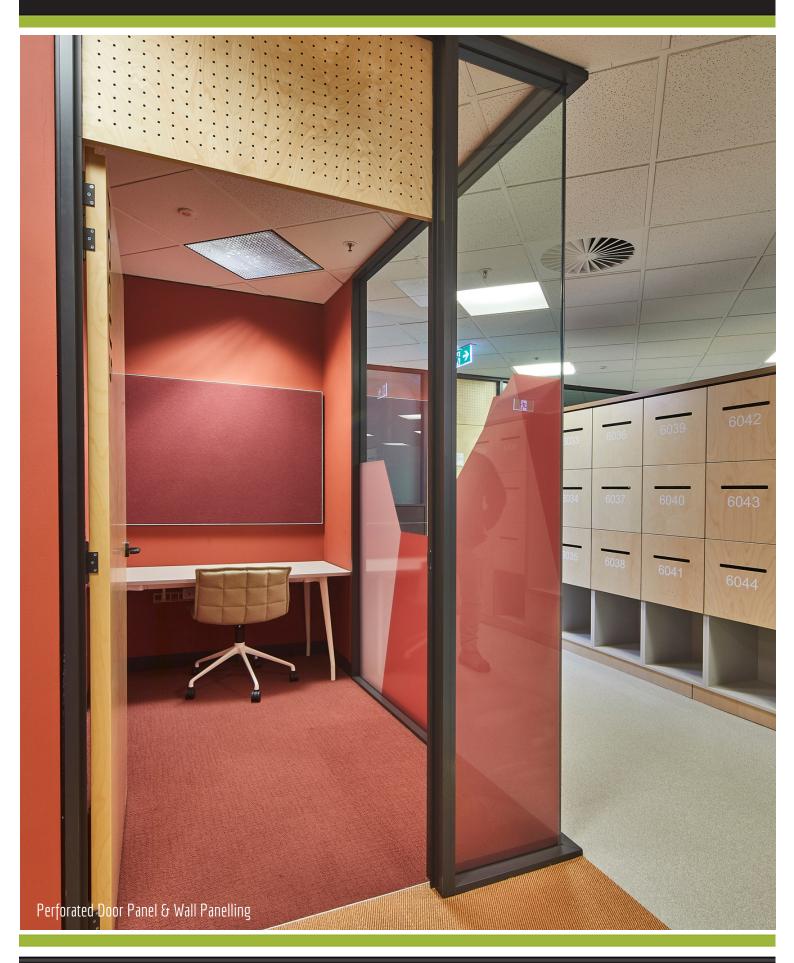

Client: Designer: Location: Scope of Work:

Overview:

TFNSW Formula Interiors Brewster Murray Parramatta, NSW

Tea Prep Joinery, Meeting Bench, Print/Utility Bench, Locker Storage, Storage Bench, Banquette Seating, Kitchen Joinery, Kitchen Bench Seating, Plaza Booth Seating, Metal Screen, Mobile Whiteboard/Pinboard, Flexible Meeting Rooms, Whiteboard & Pinboard Panelling, Timber Wall Panelling Signage, Reception Desk & Joinery, IT Joinery, Swivel Whiteboard Aspen were engaged by Formula Interiors, working along with Brewster Murray to complete the office fit out for Transport for NSW (TFNSW) in Parramatta. Located in the iconic Octagon Building, the fit out spans over an impressive four levels. Each level comprises of two octagonal satellites connected by internal bridges within light filled atriums. The concept of the fitout was roads, creating connections and as a result a flowing ABW space was designed. A number of collaboration joinery items were supplied by Aspen from flexible meeting rooms to booth seating, mobile whiteboards and multiple kitchen breakout spaces. The vibrant colour scheme and joinery caters for a range of working styles and has created a fresh, vibrant place for the staff at TFNSW to collaborate and work.