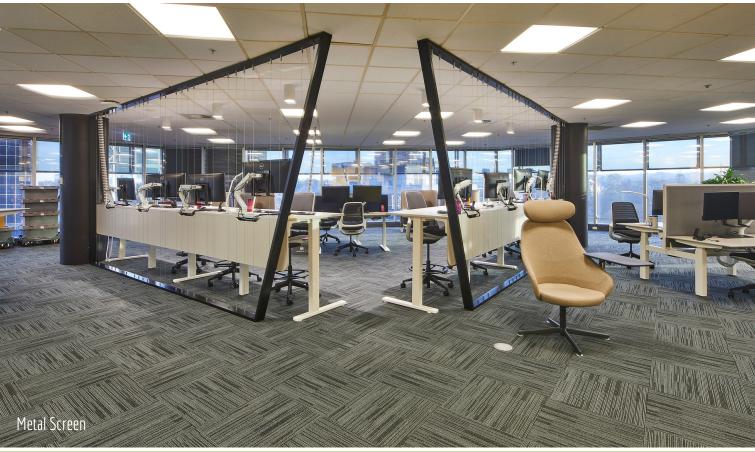

Client: Designer: Location: Scope of Work:

Overview:

TFNSW Formula Interiors Brewster Murray Parramatta, NSW

Tea Prep Joinery, Meeting Bench, Print/Utility Bench, Locker Storage, Storage Bench, Banquette Seating, Kitchen Joinery, Kitchen Bench Seating, Plaza Booth Seating, Metal Screen, Mobile Whiteboard/Pinboard, Flexible Meeting Rooms, Whiteboard & Pinboard Panelling, Timber Wall Panelling Signage, Reception Desk & Joinery, IT Joinery, Swivel Whiteboard Aspen were engaged by Formula Interiors, working along with Brewster Murray to complete the office fit out for Transport for NSW (TFNSW) in Parramatta. Located in the iconic Octagon Building, the fit out spans over an impressive four levels. Each level comprises of two octagonal satellites connected by internal bridges within light filled atriums. The concept of the fitout was roads, creating connections and as a result a flowing ABW space was designed. A number of collaboration joinery items were supplied by Aspen from flexible meeting rooms to booth seating, mobile whiteboards and multiple kitchen breakout spaces. The vibrant colour scheme and joinery caters for a range of working styles and has created a fresh, vibrant place for the staff at TFNSW to collaborate and work.