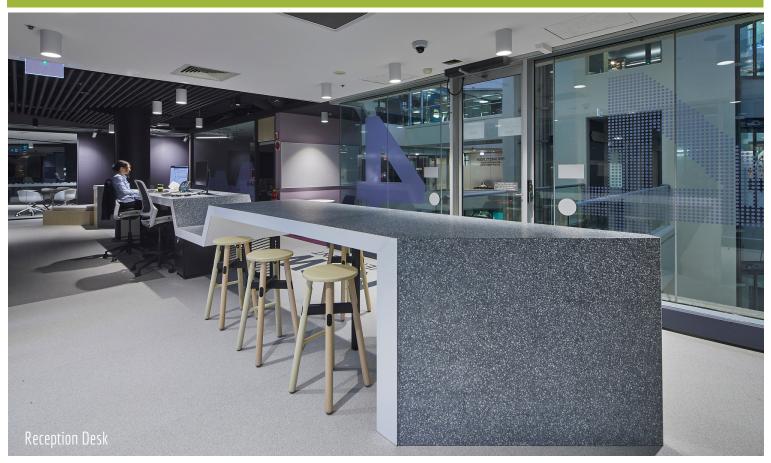

Client: Designer: Location: Scope of Work:

Overview:

TFNSW Formula Interiors Brewster Murray Parramatta, NSW

Tea Prep Joinery, Meeting Bench, Print/Utility Bench, Locker Storage, Storage Bench, Banquette Seating, Kitchen Joinery, Kitchen Bench Seating, Plaza Booth Seating, Metal Screen, Mobile Whiteboard/Pinboard, Flexible Meeting Rooms, Whiteboard & Pinboard Panelling, Timber Wall Panelling Signage, Reception Desk & Joinery, IT Joinery, Swivel Whiteboard Aspen were engaged by Formula Interiors, working along with Brewster Murray to complete the office fit out for Transport for NSW (TFNSW) in Parramatta. Located in the iconic Octagon Building, the fit out spans over an impressive four levels. Each level comprises of two octagonal satellites connected by internal bridges within light filled atriums. The concept of the fitout was roads, creating connections and as a result a flowing ABW space was designed. A number of collaboration joinery items were supplied by Aspen from flexible meeting rooms to booth seating, mobile whiteboards and multiple kitchen breakout spaces. The vibrant colour scheme and joinery caters for a range of working styles and has created a fresh, vibrant place for the staff at TFNSW to collaborate and work.