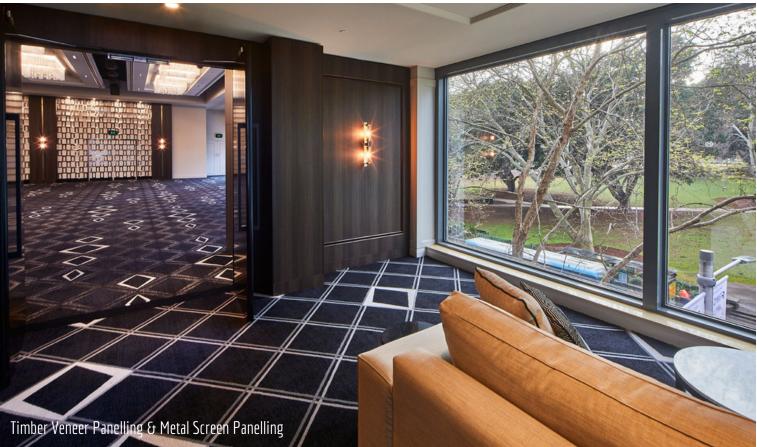

#### Client: Designer: Location:

Sheraton On The Park Ballroom Shape Australia Scott Carver Architects Sydney CBD

Scope of Work

Timber Veneer Panelling, Antique Mirror Panelling, Metal Screen Panelling

Overview:

The recently refurbished Sheraton on the Park's Ballroom, Function Rooms and Pre-function spaces are a sophisticated & elegant space to hold events over looking Sydney's Hyde Park. The new-look features a bold and sophisticated colour palette of smoky greys and taupes, dark timbers and touches of brass to elevate the grandeur of the spaces. Aspen were thrilled to work with the team at Scott Carver Architects & Shape Group to make the impressive space covering 1400 m2 a reality. Using a variety of high-end finishes including dark timber veneer, bronze laser cut screens and antique mirror the space is a perfect backdrop to stunning events.