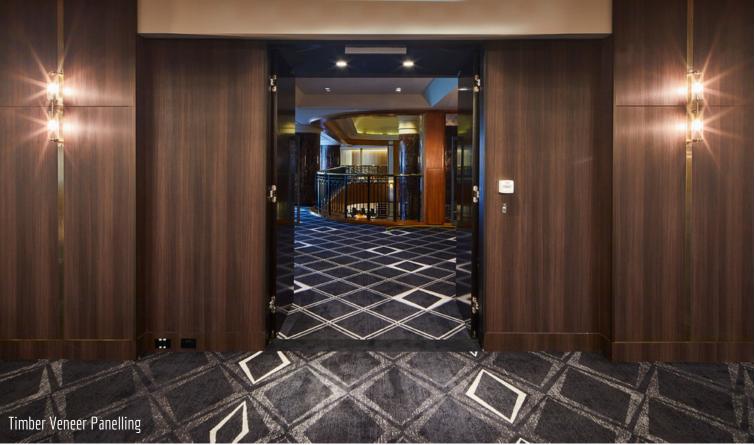

#### Client: Designer: Location:

Sheraton On The Park Ballroom Shape Australia Scott Carver Architects Sydney CBD

Scope of Work

Timber Veneer Panelling, Antique Mirror Panelling, Metal Screen Panelling

Overview:

The recently refurbished Sheraton on the Park's Ballroom, Function Rooms and Pre-function spaces are a sophisticated & elegant space to hold events over looking Sydney's Hyde Park. The new-look features a bold and sophisticated colour palette of smoky greys and taupes, dark timbers and touches of brass to elevate the grandeur of the spaces. Aspen were thrilled to work with the team at Scott Carver Architects & Shape Group to make the impressive space covering 1400 m2 a reality. Using a variety of high-end finishes including dark timber veneer, bronze laser cut screens and antique mirror the space is a perfect backdrop to stunning events.