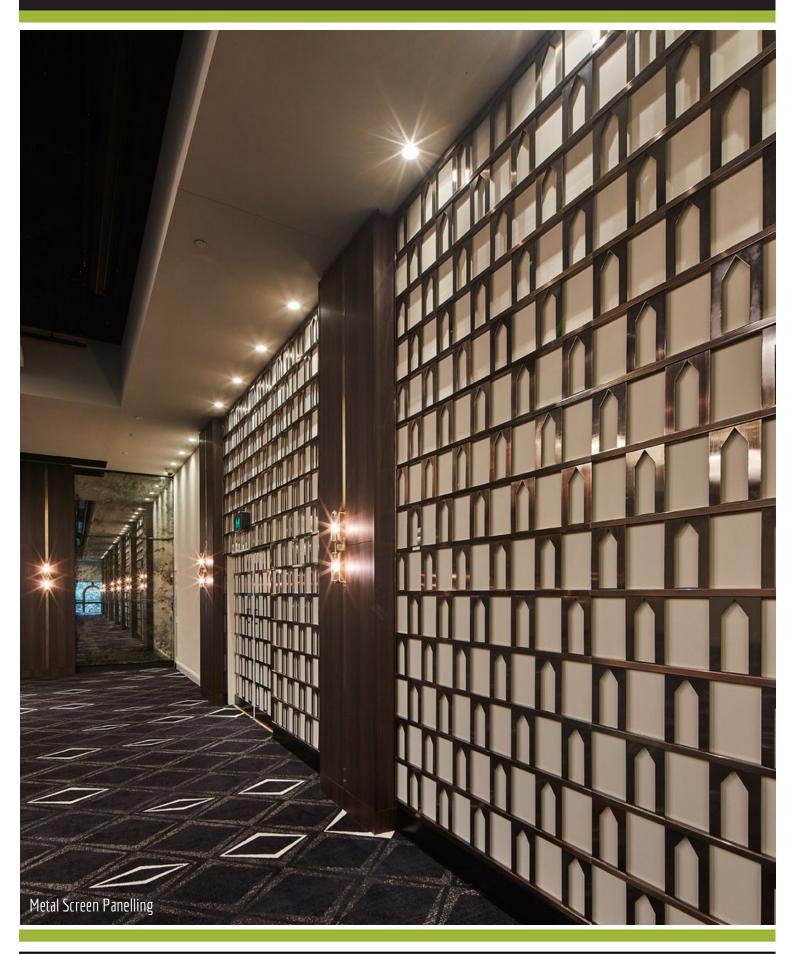

#### Client: Designer: Location:

Sheraton On The Park Ballroom Shape Australia Scott Carver Architects Sydney CBD

Scope of Work

Timber Veneer Panelling, Antique Mirror Panelling, Metal Screen Panelling

Overview:

The recently refurbished Sheraton on the Park's Ballroom, Function Rooms and Pre-function spaces are a sophisticated & elegant space to hold events over looking Sydney's Hyde Park. The new-look features a bold and sophisticated colour palette of smoky greys and taupes, dark timbers and touches of brass to elevate the grandeur of the spaces. Aspen were thrilled to work with the team at Scott Carver Architects & Shape Group to make the impressive space covering 1400 m2 a reality. Using a variety of high-end finishes including dark timber veneer, bronze laser cut screens and antique mirror the space is a perfect backdrop to stunning events.