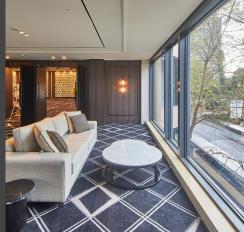

The recently refurbished Sheraton on the Park's Ballroom, Function Rooms and Pre-function spaces are a sophisticated & elegant space to hold events over looking Sydney's Hyde Park. The new-look features a bold and sophisticated colour palette of smoky greys and taupes, dark timbers and touches of brass to elevate the grandeur of the spaces. Aspen were thrilled to work with the team at Scott Carver Architects & Shape Group to make the impressive space covering 1400 m2 a reality. Using a variety of high-end finishes including dark timber veneer, bronze laser cut screens and antique mirror the space is a perfect backdrop to stunning events.