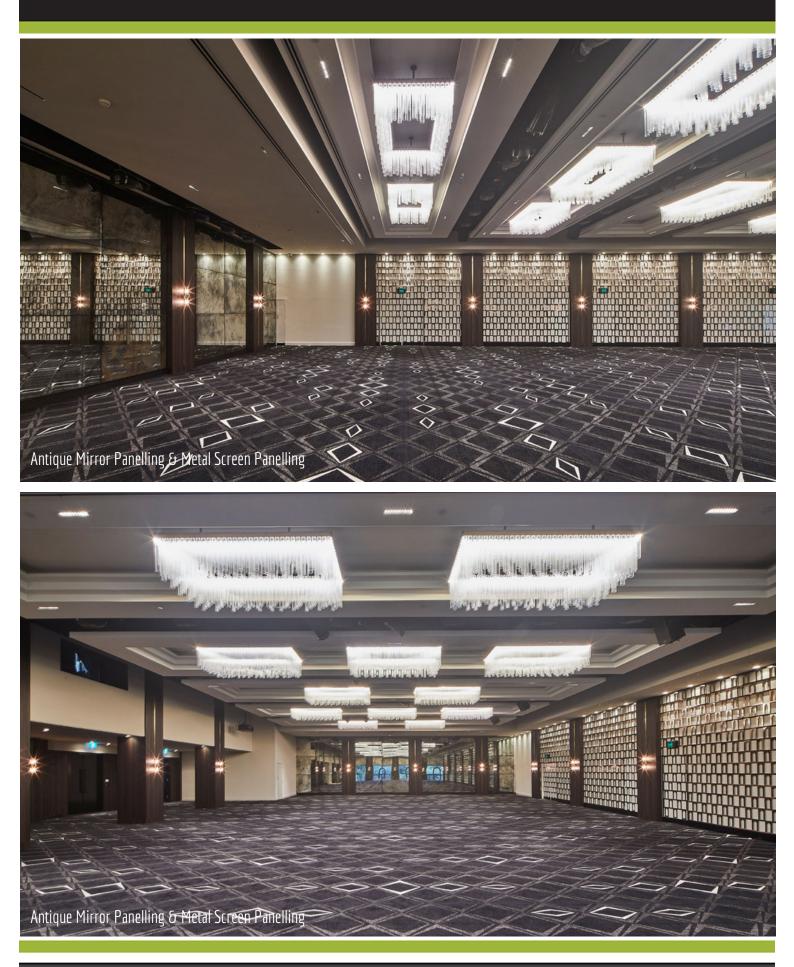

#### Client: Designer: Location:

Sheraton On The Park Ballroom Shape Australia Scott Carver Architects Sydney CBD

Scope of Work

Timber Veneer Panelling, Antique Mirror Panelling, Metal Screen Panelling

Overview:

The recently refurbished Sheraton on the Park's Ballroom, Function Rooms and Pre-function spaces are a sophisticated & elegant space to hold events over looking Sydney's Hyde Park. The new-look features a bold and sophisticated colour palette of smoky greys and taupes, dark timbers and touches of brass to elevate the grandeur of the spaces. Aspen were thrilled to work with the team at Scott Carver Architects & Shape Group to make the impressive space covering 1400 m2 a reality. Using a variety of high-end finishes including dark timber veneer, bronze laser cut screens and antique mirror the space is a perfect backdrop to stunning events.

1800 646 186 sales@aspeninteriors.com.au www.aspeninteriors.com.au

ASPEN COMMERCIAL INTERIORS

Antique Mirror Panelling

1800 646 186 sales@aspeninteriors.com.au www.aspeninteriors.com.au