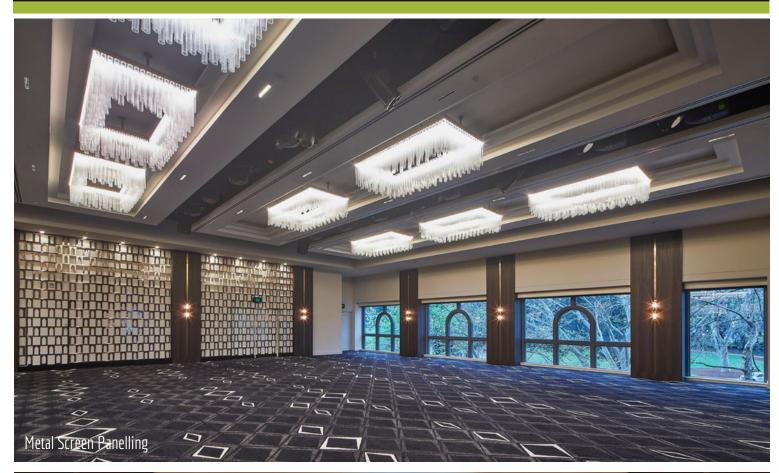

#### Client: Designer: Location:

Sheraton On The Park Ballroom Shape Australia Scott Carver Architects Sydney CBD

Scope of Work

Timber Veneer Panelling, Antique Mirror Panelling, Metal Screen Panelling

Overview:

The recently refurbished Sheraton on the Park's Ballroom, Function Rooms and Pre-function spaces are a sophisticated & elegant space to hold events over looking Sydney's Hyde Park. The new-look features a bold and sophisticated colour palette of smoky greys and taupes, dark timbers and touches of brass to elevate the grandeur of the spaces. Aspen were thrilled to work with the team at Scott Carver Architects & Shape Group to make the impressive space covering 1400 m2 a reality. Using a variety of high-end finishes including dark timber veneer, bronze laser cut screens and antique mirror the space is a perfect backdrop to stunning events.