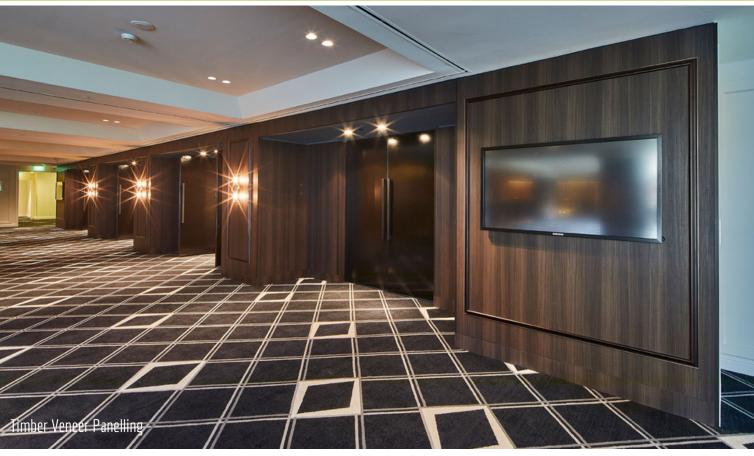

#### Client: Designer: Location:

Sheraton On The Park Ballroom Shape Australia Scott Carver Architects Sydney CBD

Scope of Work

Timber Veneer Panelling, Antique Mirror Panelling, Metal Screen Panelling

Overview:

The recently refurbished Sheraton on the Park's Ballroom, Function Rooms and Pre-function spaces are a sophisticated & elegant space to hold events over looking Sydney's Hyde Park. The new-look features a bold and sophisticated colour palette of smoky greys and taupes, dark timbers and touches of brass to elevate the grandeur of the spaces. Aspen were thrilled to work with the team at Scott Carver Architects & Shape Group to make the impressive space covering 1400 m2 a reality. Using a variety of high-end finishes including dark timber veneer, bronze laser cut screens and antique mirror the space is a perfect backdrop to stunning events.