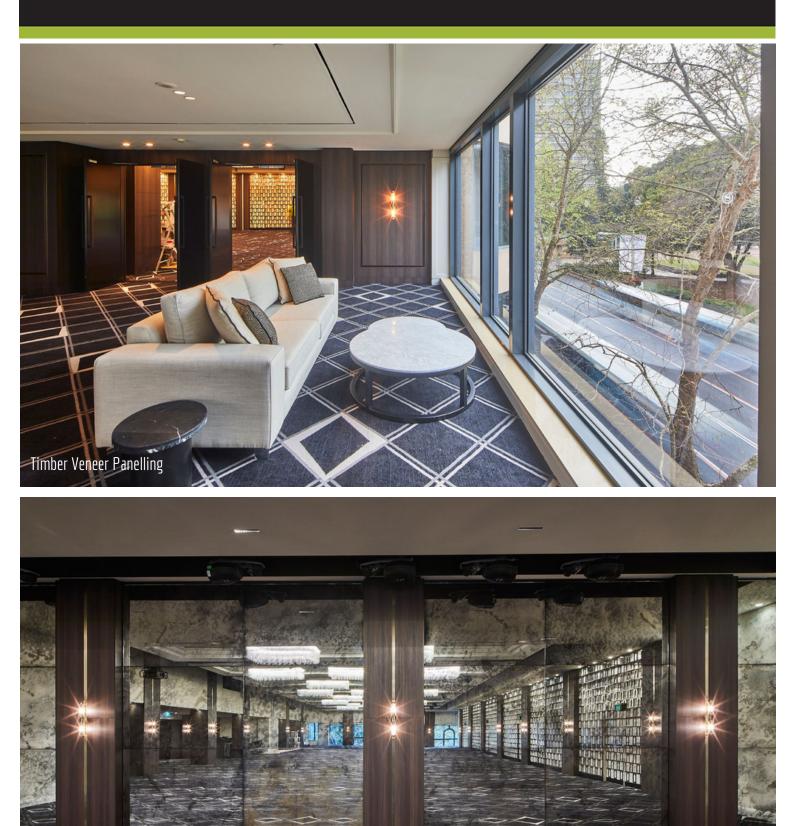

#### Client: Designer: Location:

Sheraton On The Park Ballroom Shape Australia Scott Carver Architects Sydney CBD

Scope of Work

Timber Veneer Panelling, Antique Mirror Panelling, Metal Screen Panelling

Overview:

The recently refurbished Sheraton on the Park's Ballroom, Function Rooms and Pre-function spaces are a sophisticated & elegant space to hold events over looking Sydney's Hyde Park. The new-look features a bold and sophisticated colour palette of smoky greys and taupes, dark timbers and touches of brass to elevate the grandeur of the spaces. Aspen were thrilled to work with the team at Scott Carver Architects & Shape Group to make the impressive space covering 1400 m2 a reality. Using a variety of high-end finishes including dark timber veneer, bronze laser cut screens and antique mirror the space is a perfect backdrop to stunning events.