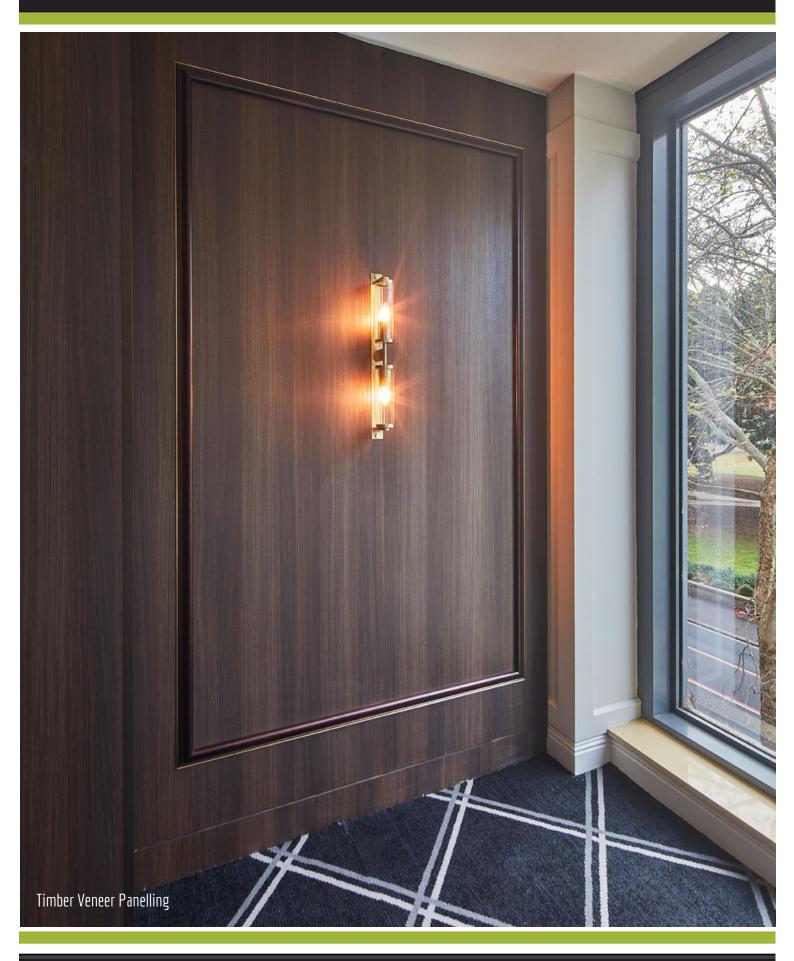

#### Client: Designer: Location:

Sheraton On The Park Ballroom Shape Australia Scott Carver Architects Sydney CBD

Scope of Work

Timber Veneer Panelling, Antique Mirror Panelling, Metal Screen Panelling

Overview:

The recently refurbished Sheraton on the Park's Ballroom, Function Rooms and Pre-function spaces are a sophisticated & elegant space to hold events over looking Sydney's Hyde Park. The new-look features a bold and sophisticated colour palette of smoky greys and taupes, dark timbers and touches of brass to elevate the grandeur of the spaces. Aspen were thrilled to work with the team at Scott Carver Architects & Shape Group to make the impressive space covering 1400 m2 a reality. Using a variety of high-end finishes including dark timber veneer, bronze laser cut screens and antique mirror the space is a perfect backdrop to stunning events.