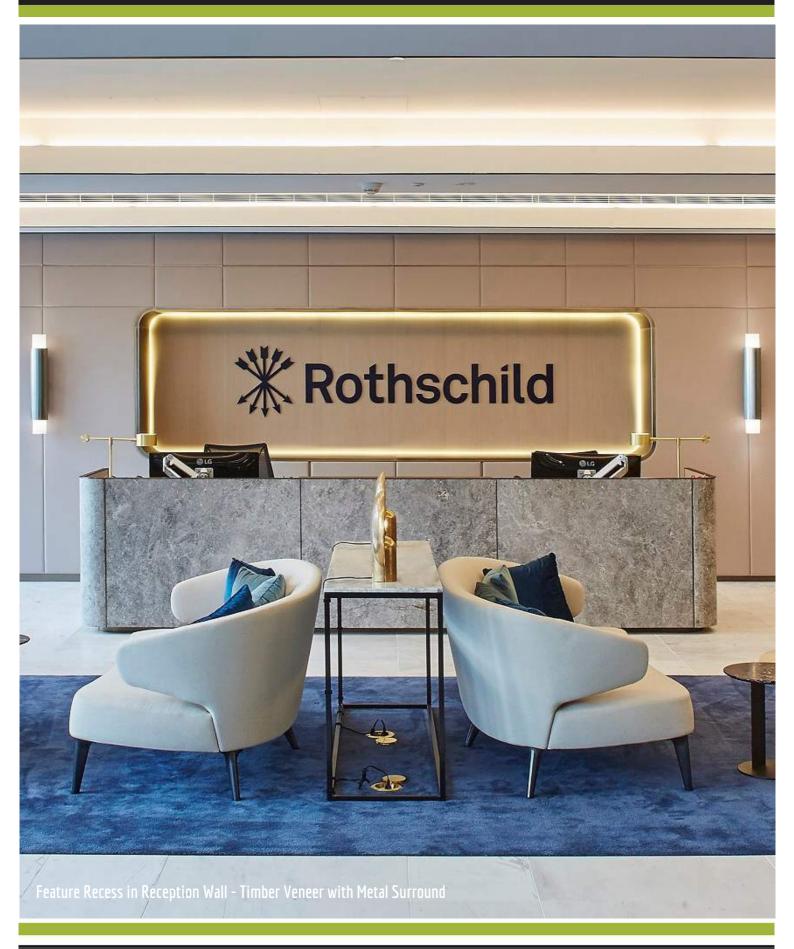

Rothschild & Co is one of the world's largest independent financial advisory groups. Their newly furbished office space in Sydney features an sophisticated front of house area complimented by an office space blending open plan work spaces, semi-closed meeting spaces and executive offices, a fusion of elegance and functionality. A superior amalgamation of fine materials and quality craftsmanship blend in luxurious furniture and joinery throughout the space. From leather wrapped panels to brass skirting; the detailed joinery in this fitout required skill and precision. Working closely with Shape, Architects Bates Smart and other trades on site, Aspen successfully manufactured, delivered and installed high end joinery to a constrained time frame.

Front of House Reception Joinery, Glass and Mirror TV Stand

1800 646 186 sales@aspeninteriors.com.au www.aspeninteriors.com.au