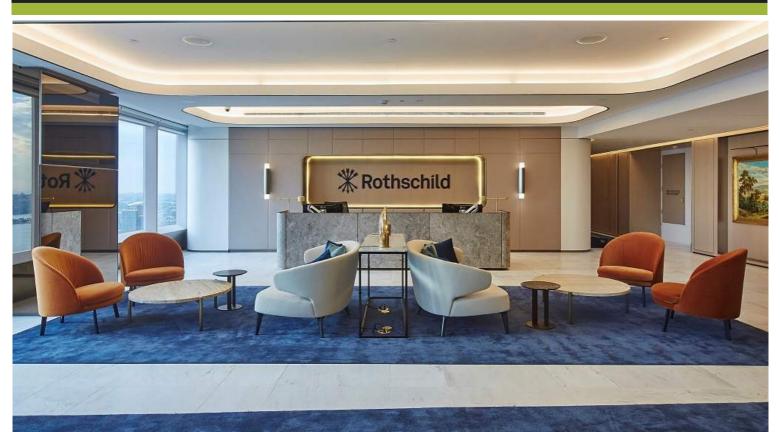

Rothschild & Co is one of the world's largest independent financial advisory groups. Their newly furbished office space in Sydney features an sophisticated front of house area complimented by an office space blending open plan work spaces, semi-closed meeting spaces and executive offices, a fusion of elegance and functionality. A superior amalgamation of fine materials and quality craftsmanship blend in luxurious furniture and joinery throughout the space. From leather wrapped panels to brass skirting; the detailed joinery in this fitout required skill and precision. Working closely with Shape, Architects Bates Smart and other trades on site, Aspen successfully manufactured, delivered and installed high end joinery to a constrained time frame.