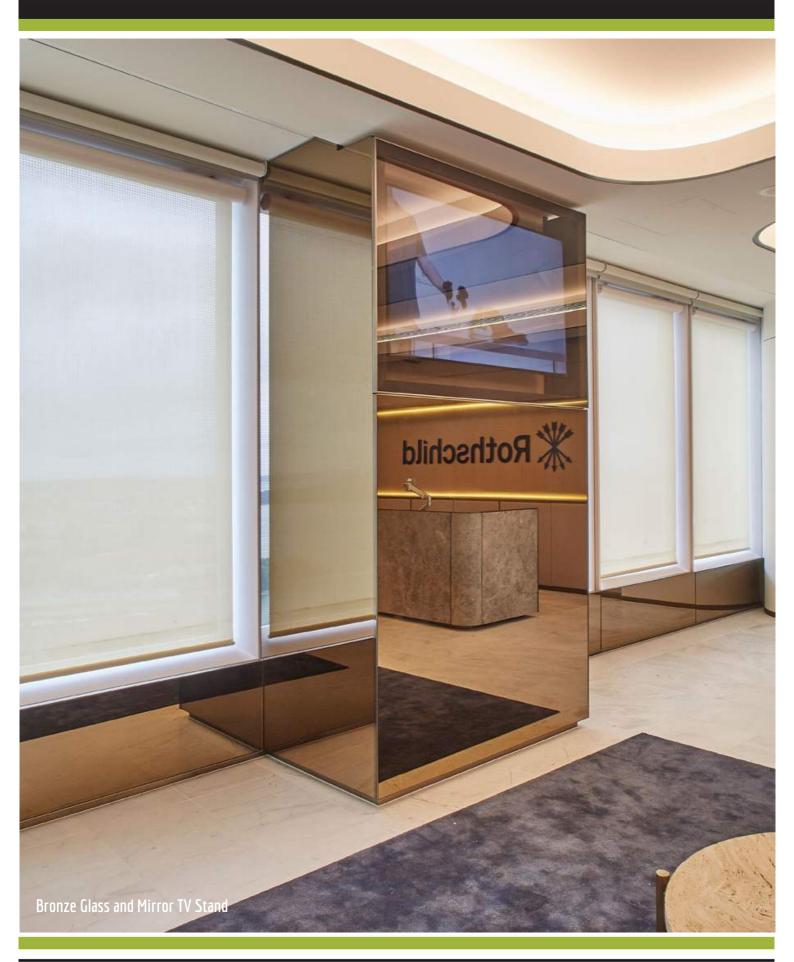

Rothschild & Co is one of the world's largest independent financial advisory groups. Their newly furbished office space in Sydney features an sophisticated front of house area complimented by an office space blending open plan work spaces, semi-closed meeting spaces and executive offices, a fusion of elegance and functionality. A superior amalgamation of fine materials and quality craftsmanship blend in luxurious furniture and joinery throughout the space. From leather wrapped panels to brass skirting; the detailed joinery in this fitout required skill and precision. Working closely with Shape, Architects Bates Smart and other trades on site, Aspen successfully manufactured, delivered and installed high end joinery to a constrained time frame.