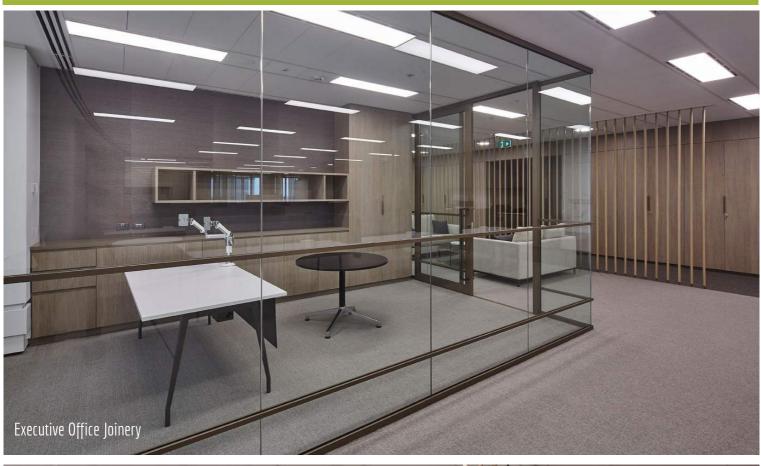

#### Project Name: Client: Designer: Location: Scope of Work:

Overview:

Rothschild Shape Group Bates Smart Architects Sydney

Reception desk, metal and leather upholstered reception wall, artwork display alcoves, back of house joinery, kitchen corridor, storage, credenza units, breakout area kitchenette, work zone window upholstery, timber dowel rod screen, executive offices, utility area joinery, coat cupboards, print utility, breakout wall, timber veneer lift lobby's, metal skirting, boardroom column cladding, operable walls, upholstered cladding.

Rothschild & Co is one of the world's largest independent financial advisory groups. Their newly furbished office space in Sydney features an sophisticated front of house area complimented by an office space blending open plan work spaces, semi-closed meeting spaces and executive offices, a fusion of elegance and functionality. A superior amalgamation of fine materials and quality craftsmanship blend in luxurious furniture and joinery throughout the space. From leather wrapped panels to brass skirting; the detailed joinery in this fitout required skill and precision. Working closely with Shape, Architects Bates Smart and other trades on site, Aspen successfully manufactured, delivered and installed high end joinery to a constrained time frame.