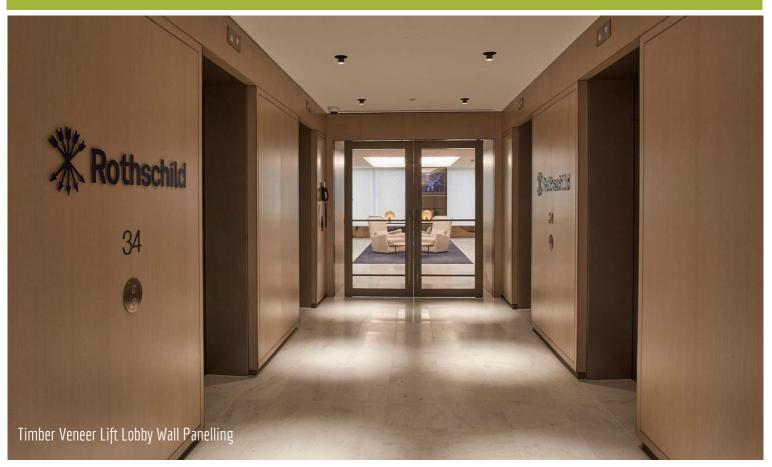

#### Project Name: Client: Designer: Location: Scope of Work:

Overview:

Rothschild Shape Group Bates Smart Architects Sydney

Reception desk, metal and leather upholstered reception wall, artwork display alcoves, back of house joinery, kitchen corridor, storage, credenza units, breakout area kitchenette, work zone window upholstery, timber dowel rod screen, executive offices, utility area joinery, coat cupboards, print utility, breakout wall, timber veneer lift lobby's, metal skirting, boardroom column cladding, operable walls, upholstered cladding.