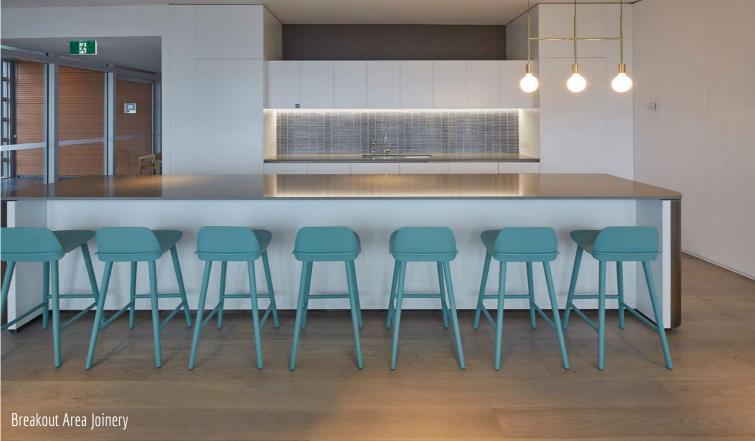

#### Project Name: Client: Designer: Location: Scope of Work:

Overview:

Rothschild Shape Group Bates Smart Architects Sydney

Reception desk, metal and leather upholstered reception wall, artwork display alcoves, back of house joinery, kitchen corridor, storage, credenza units, breakout area kitchenette, work zone window upholstery, timber dowel rod screen, executive offices, utility area joinery, coat cupboards, print utility, breakout wall, timber veneer lift lobby's, metal skirting, boardroom column cladding, operable walls, upholstered cladding.