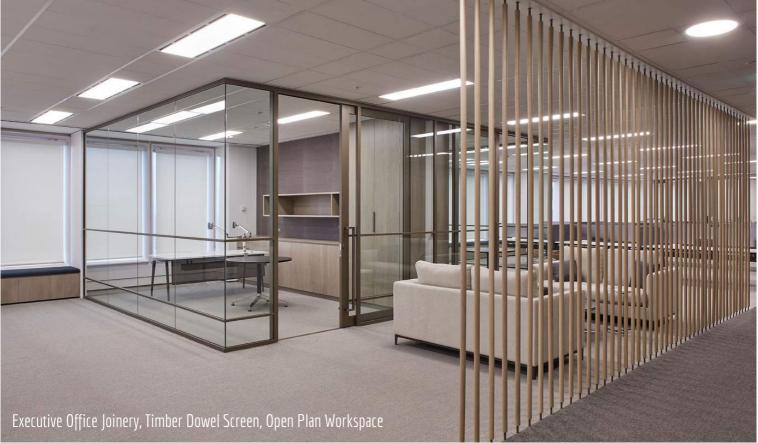

#### Project Name: Client: Designer: Location: Scope of Work:

Overview:

Rothschild Shape Group Bates Smart Architects Sydney

Reception desk, metal and leather upholstered reception wall, artwork display alcoves, back of house joinery, kitchen corridor, storage, credenza units, breakout area kitchenette, work zone window upholstery, timber dowel rod screen, executive offices, utility area joinery, coat cupboards, print utility, breakout wall, timber veneer lift lobby's, metal skirting, boardroom column cladding, operable walls, upholstered cladding.

Rothschild & Co is one of the world's largest independent financial advisory groups. Their newly furbished office space in Sydney features an sophisticated front of house area complimented by an office space blending open plan work spaces, semi-closed meeting spaces and executive offices, a fusion of elegance and functionality. A superior amalgamation of fine materials and quality craftsmanship blend in luxurious furniture and joinery throughout the space. From leather wrapped panels to brass skirting; the detailed joinery in this fitout required skill and precision. Working closely with Shape, Architects Bates Smart and other trades on site, Aspen successfully manufactured, delivered and installed high end joinery to a constrained time frame.