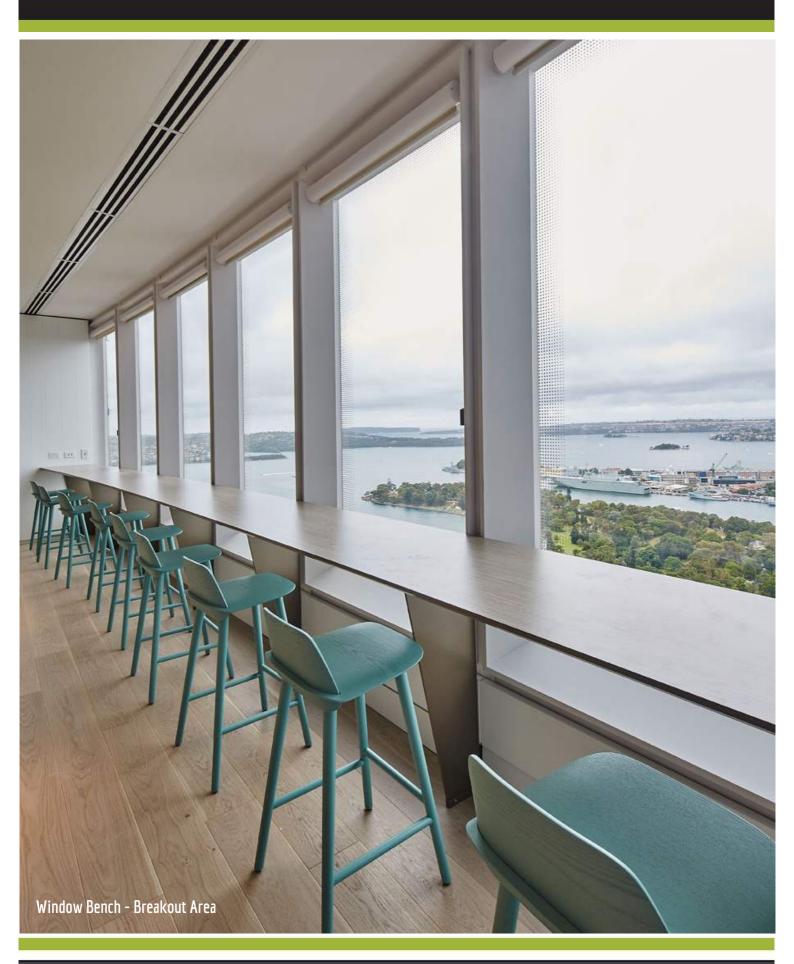

#### Project Name: Client: Designer: Location: Scope of Work:

Overview:

Rothschild Shape Group Bates Smart Architects Sydney

Reception desk, metal and leather upholstered reception wall, artwork display alcoves, back of house joinery, kitchen corridor, storage, credenza units, breakout area kitchenette, work zone window upholstery, timber dowel rod screen, executive offices, utility area joinery, coat cupboards, print utility, breakout wall, timber veneer lift lobby's, metal skirting, boardroom column cladding, operable walls, upholstered cladding.