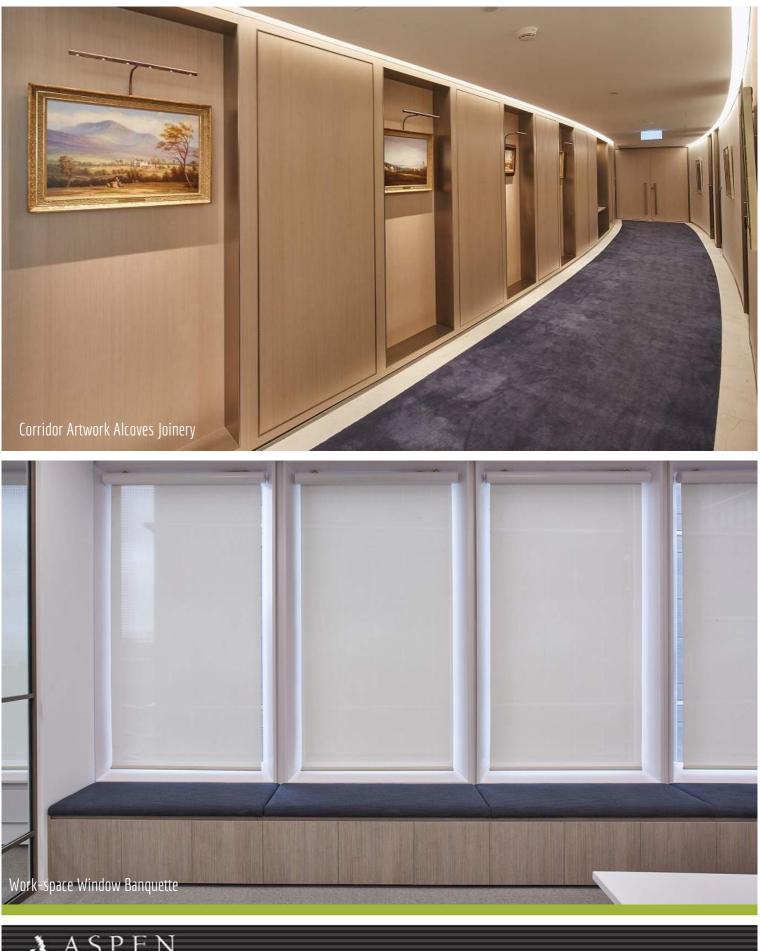

#### Project Name: Client: Designer: Location: Scope of Work:

Overview:

Rothschild Shape Group Bates Smart Architects Sydney

Reception desk, metal and leather upholstered reception wall, artwork display alcoves, back of house joinery, kitchen corridor, storage, credenza units, breakout area kitchenette, work zone window upholstery, timber dowel rod screen, executive offices, utility area joinery, coat cupboards, print utility, breakout wall, timber veneer lift lobby's, metal skirting, boardroom column cladding, operable walls, upholstered cladding.