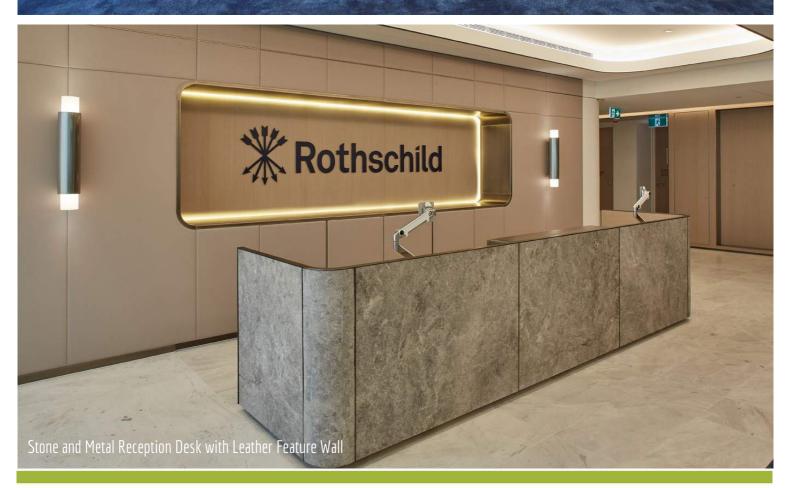

Rothschild & Co is one of the world's largest independent financial advisory groups. Their newly furbished office space in Sydney features an sophisticated front of house area complimented by an office space blending open plan work spaces, semi-closed meeting spaces and executive offices, a fusion of elegance and functionality. A superior amalgamation of fine materials and quality craftsmanship blend in luxurious furniture and joinery throughout the space. From leather wrapped panels to brass skirting; the detailed joinery in this fitout required skill and precision. Working closely with Shape, Architects Bates Smart and other trades on site, Aspen successfully manufactured, delivered and installed high end joinery to a constrained time frame.