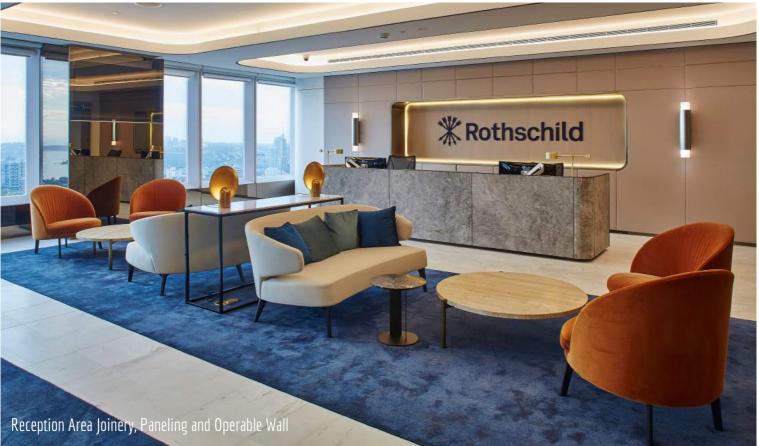

#### Project Name: Client: Designer: Location: Scope of Work:

Overview:

Rothschild Shape Group Bates Smart Architects Sydney

Reception desk, metal and leather upholstered reception wall, artwork display alcoves, back of house joinery, kitchen corridor, storage, credenza units, breakout area kitchenette, work zone window upholstery, timber dowel rod screen, executive offices, utility area joinery, coat cupboards, print utility, breakout wall, timber veneer lift lobby's, metal skirting, boardroom column cladding, operable walls, upholstered cladding.

Rothschild & Co is one of the world's largest independent financial advisory groups. Their newly furbished office space in Sydney features an sophisticated front of house area complimented by an office space blending open plan work spaces, semi-closed meeting spaces and executive offices, a fusion of elegance and functionality. A superior amalgamation of fine materials and quality craftsmanship blend in luxurious furniture and joinery throughout the space. From leather wrapped panels to brass skirting; the detailed joinery in this fitout required skill and precision. Working closely with Shape, Architects Bates Smart and other trades on site, Aspen successfully manufactured, delivered and installed high end joinery to a constrained time frame.

Front of House Reception Joinery, Glass and Mirror TV Stand

1800 646 186 sales@aspeninteriors.com.au www.aspeninteriors.com.au