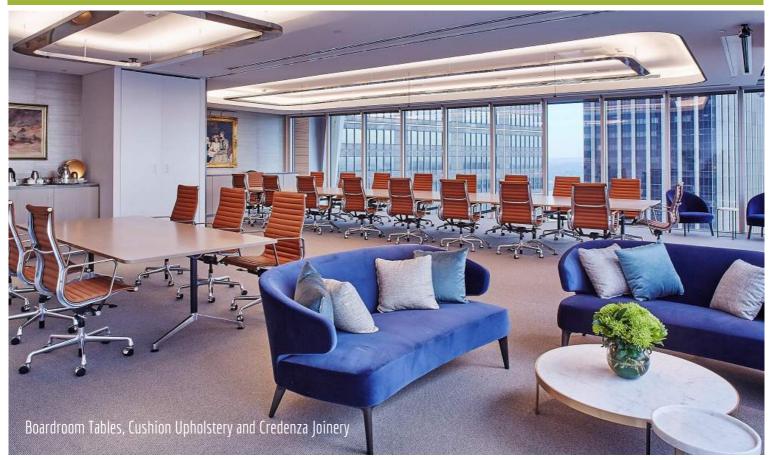

#### Project Name: Client: Designer: Location: Scope of Work:

Overview:

Rothschild Shape Group Bates Smart Architects Sydney

Reception desk, metal and leather upholstered reception wall, artwork display alcoves, back of house joinery, kitchen corridor, storage, credenza units, breakout area kitchenette, work zone window upholstery, timber dowel rod screen, executive offices, utility area joinery, coat cupboards, print utility, breakout wall, timber veneer lift lobby's, metal skirting, boardroom column cladding, operable walls, upholstered cladding.

Rothschild & Co is one of the world's largest independent financial advisory groups. Their newly furbished office space in Sydney features an sophisticated front of house area complimented by an office space blending open plan work spaces, semi-closed meeting spaces and executive offices, a fusion of elegance and functionality. A superior amalgamation of fine materials and quality craftsmanship blend in luxurious furniture and joinery throughout the space. From leather wrapped panels to brass skirting; the detailed joinery in this fitout required skill and precision. Working closely with Shape, Architects Bates Smart and other trades on site, Aspen successfully manufactured, delivered and installed high end joinery to a constrained time frame.