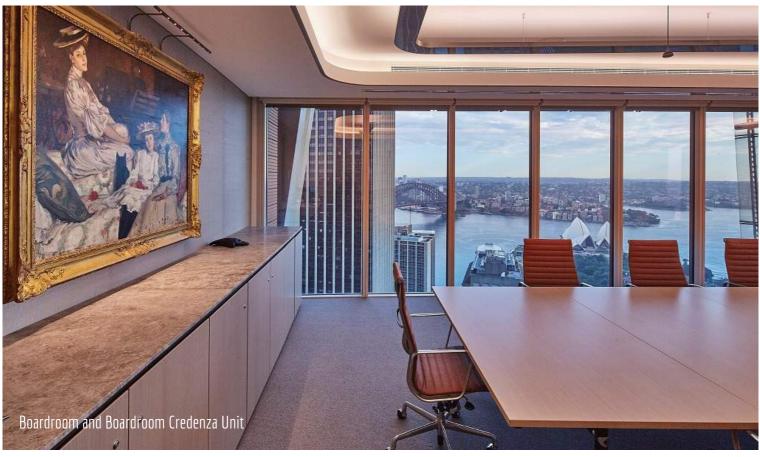

#### Project Name: Client: Designer: Location: Scope of Work:

Overview:

Rothschild Shape Group Bates Smart Architects Sydney

Reception desk, metal and leather upholstered reception wall, artwork display alcoves, back of house joinery, kitchen corridor, storage, credenza units, breakout area kitchenette, work zone window upholstery, timber dowel rod screen, executive offices, utility area joinery, coat cupboards, print utility, breakout wall, timber veneer lift lobby's, metal skirting, boardroom column cladding, operable walls, upholstered cladding.