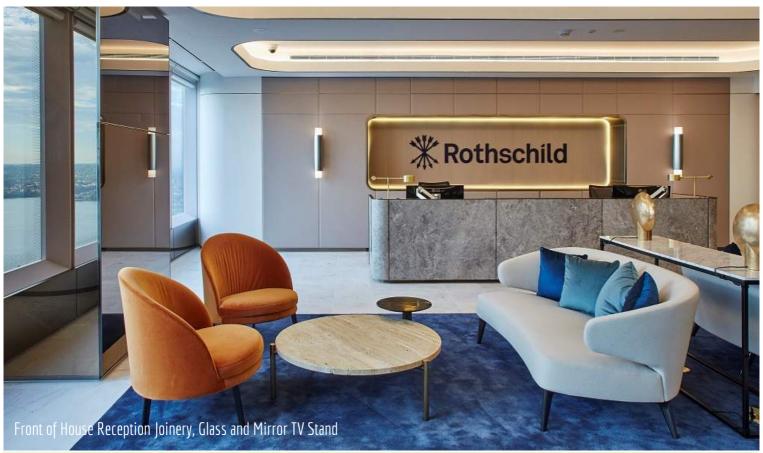

Rothschild & Co is one of the world's largest independent financial advisory groups. Their newly furbished office space in Sydney features an sophisticated front of house area complimented by an office space blending open plan work spaces, semi-closed meeting spaces and executive offices, a fusion of elegance and functionality. A superior amalgamation of fine materials and quality craftsmanship blend in luxurious furniture and joinery throughout the space. From leather wrapped panels to brass skirting; the detailed joinery in this fitout required skill and precision. Working closely with Shape, Architects Bates Smart and other trades on site, Aspen successfully manufactured, delivered and installed high end joinery to a constrained time frame.

Front of House Reception Joinery, Glass and Mirror TV Stand

1800 646 186 sales@aspeninteriors.com.au www.aspeninteriors.com.au