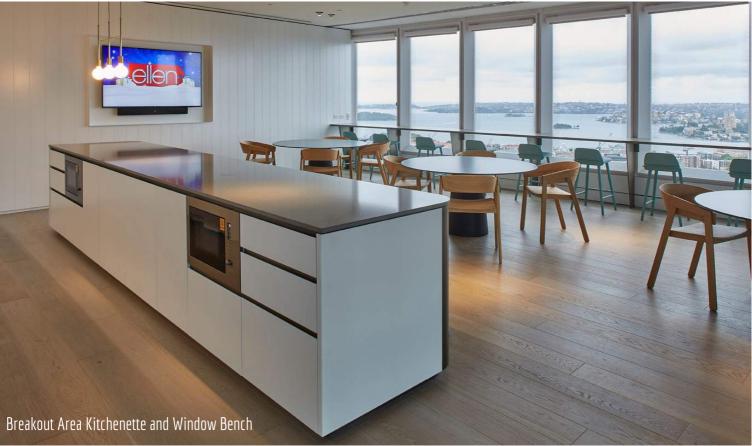

#### Project Name: Client: Designer: Location: Scope of Work:

Overview:

Rothschild Shape Group Bates Smart Architects Sydney

Reception desk, metal and leather upholstered reception wall, artwork display alcoves, back of house joinery, kitchen corridor, storage, credenza units, breakout area kitchenette, work zone window upholstery, timber dowel rod screen, executive offices, utility area joinery, coat cupboards, print utility, breakout wall, timber veneer lift lobby's, metal skirting, boardroom column cladding, operable walls, upholstered cladding.