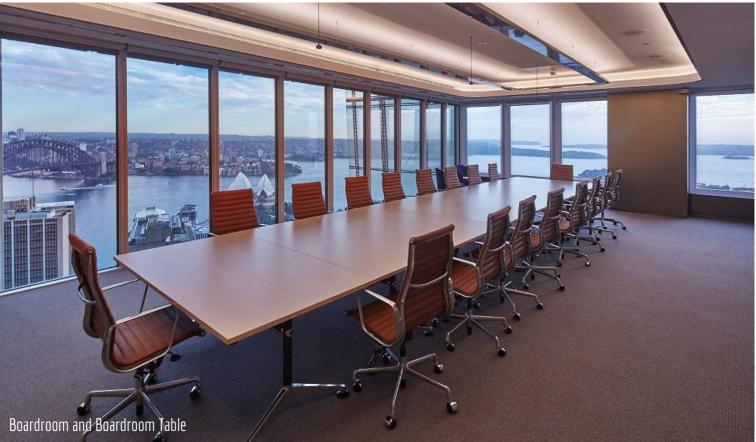

#### Project Name: Client: Designer: Location: Scope of Work:

Overview:

Rothschild Shape Group Bates Smart Architects Sydney

Reception desk, metal and leather upholstered reception wall, artwork display alcoves, back of house joinery, kitchen corridor, storage, credenza units, breakout area kitchenette, work zone window upholstery, timber dowel rod screen, executive offices, utility area joinery, coat cupboards, print utility, breakout wall, timber veneer lift lobby's, metal skirting, boardroom column cladding, operable walls, upholstered cladding.