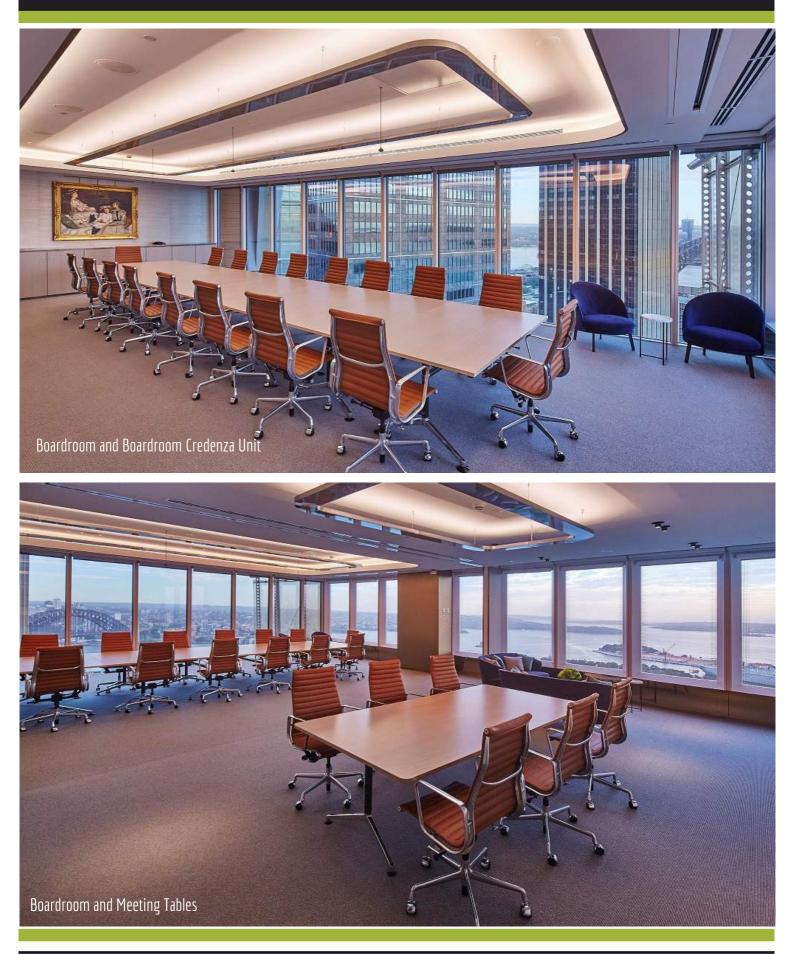

#### Project Name: Client: Designer: Location: Scope of Work:

Overview:

Rothschild Shape Group Bates Smart Architects Sydney

Reception desk, metal and leather upholstered reception wall, artwork display alcoves, back of house joinery, kitchen corridor, storage, credenza units, breakout area kitchenette, work zone window upholstery, timber dowel rod screen, executive offices, utility area joinery, coat cupboards, print utility, breakout wall, timber veneer lift lobby's, metal skirting, boardroom column cladding, operable walls, upholstered cladding.

Rothschild & Co is one of the world's largest independent financial advisory groups. Their newly furbished office space in Sydney features an sophisticated front of house area complimented by an office space blending open plan work spaces, semi-closed meeting spaces and executive offices, a fusion of elegance and functionality. A superior amalgamation of fine materials and quality craftsmanship blend in luxurious furniture and joinery throughout the space. From leather wrapped panels to brass skirting; the detailed joinery in this fitout required skill and precision. Working closely with Shape, Architects Bates Smart and other trades on site, Aspen successfully manufactured, delivered and installed high end joinery to a constrained time frame.