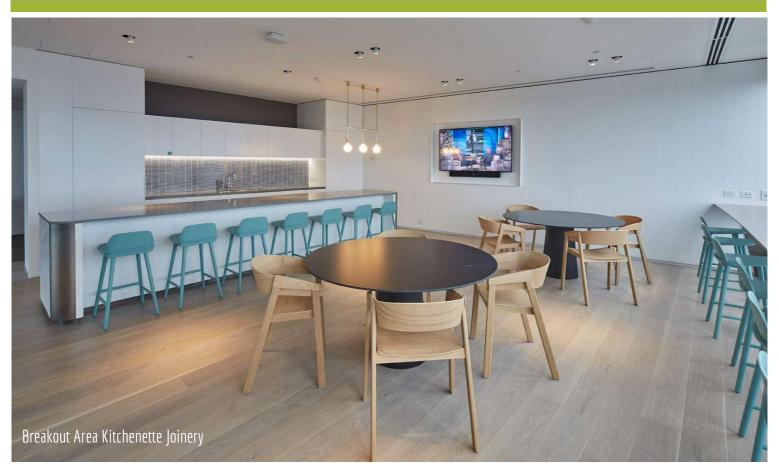

#### Project Name: Client: Designer: Location: Scope of Work:

Overview:

Rothschild Shape Group Bates Smart Architects Sydney

Reception desk, metal and leather upholstered reception wall, artwork display alcoves, back of house joinery, kitchen corridor, storage, credenza units, breakout area kitchenette, work zone window upholstery, timber dowel rod screen, executive offices, utility area joinery, coat cupboards, print utility, breakout wall, timber veneer lift lobby's, metal skirting, boardroom column cladding, operable walls, upholstered cladding.

Rothschild & Co is one of the world's largest independent financial advisory groups. Their newly furbished office space in Sydney features an sophisticated front of house area complimented by an office space blending open plan work spaces, semi-closed meeting spaces and executive offices, a fusion of elegance and functionality. A superior amalgamation of fine materials and quality craftsmanship blend in luxurious furniture and joinery throughout the space. From leather wrapped panels to brass skirting; the detailed joinery in this fitout required skill and precision. Working closely with Shape, Architects Bates Smart and other trades on site, Aspen successfully manufactured, delivered and installed high end joinery to a constrained time frame.