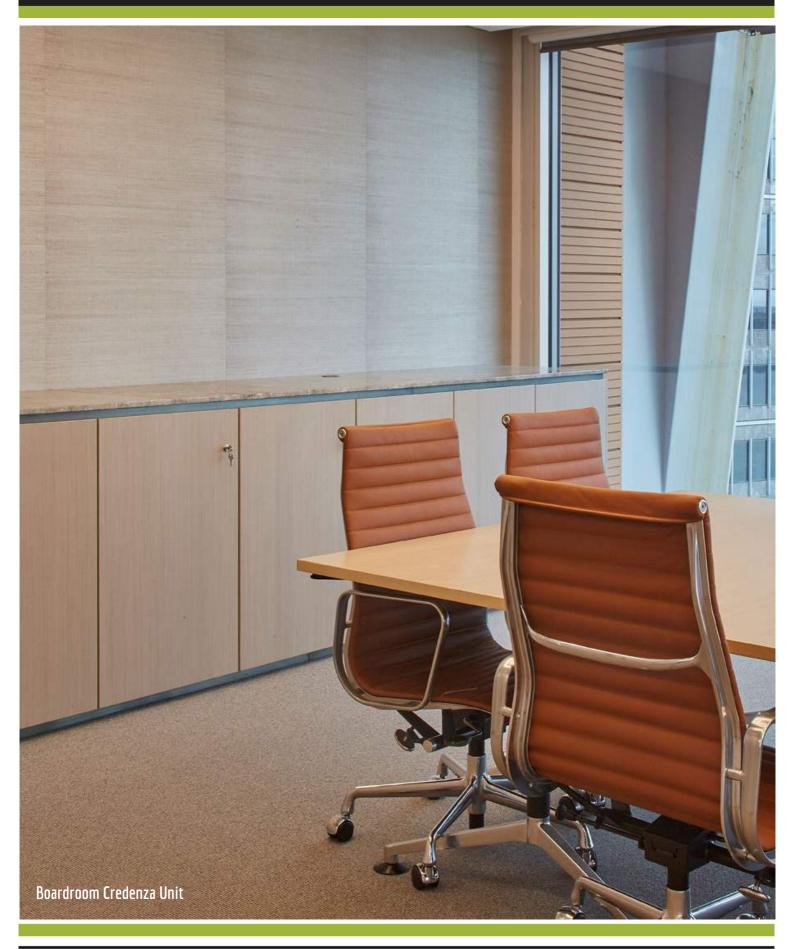

#### Project Name: Client: Designer: Location: Scope of Work:

Overview:

Rothschild Shape Group Bates Smart Architects Sydney

Reception desk, metal and leather upholstered reception wall, artwork display alcoves, back of house joinery, kitchen corridor, storage, credenza units, breakout area kitchenette, work zone window upholstery, timber dowel rod screen, executive offices, utility area joinery, coat cupboards, print utility, breakout wall, timber veneer lift lobby's, metal skirting, boardroom column cladding, operable walls, upholstered cladding.

Rothschild & Co is one of the world's largest independent financial advisory groups. Their newly furbished office space in Sydney features an sophisticated front of house area complimented by an office space blending open plan work spaces, semi-closed meeting spaces and executive offices, a fusion of elegance and functionality. A superior amalgamation of fine materials and quality craftsmanship blend in luxurious furniture and joinery throughout the space. From leather wrapped panels to brass skirting; the detailed joinery in this fitout required skill and precision. Working closely with Shape, Architects Bates Smart and other trades on site, Aspen successfully manufactured, delivered and installed high end joinery to a constrained time frame.