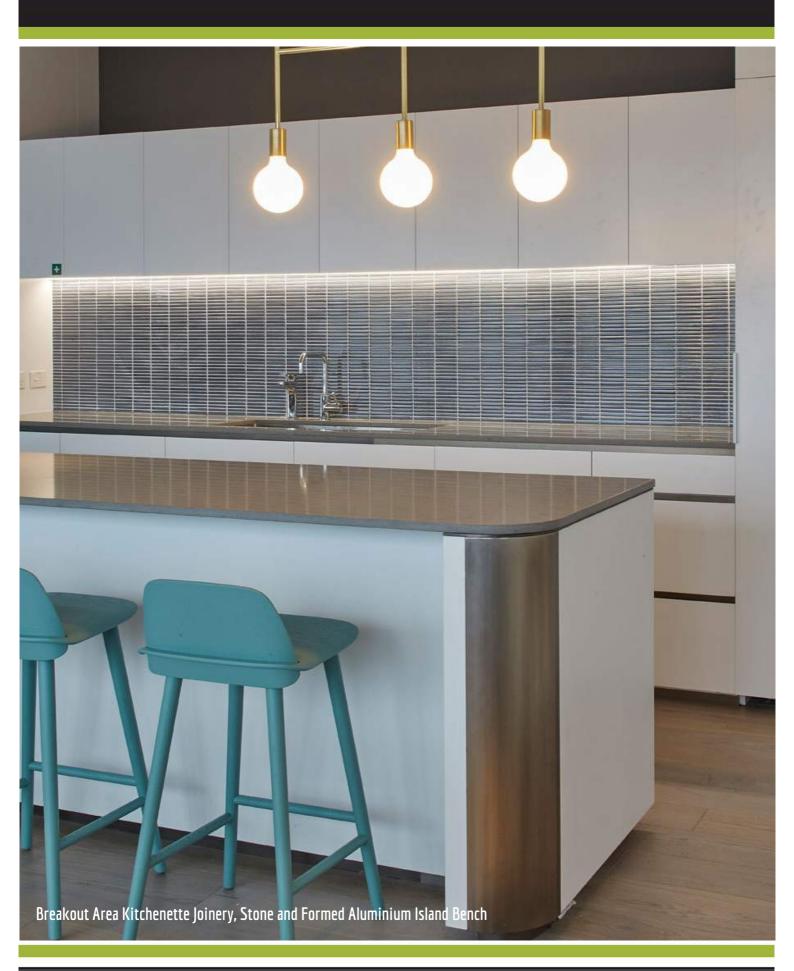

#### Project Name: Client: Designer: Location: Scope of Work:

Overview:

Rothschild Shape Group Bates Smart Architects Sydney

Reception desk, metal and leather upholstered reception wall, artwork display alcoves, back of house joinery, kitchen corridor, storage, credenza units, breakout area kitchenette, work zone window upholstery, timber dowel rod screen, executive offices, utility area joinery, coat cupboards, print utility, breakout wall, timber veneer lift lobby's, metal skirting, boardroom column cladding, operable walls, upholstered cladding.

Rothschild & Co is one of the world's largest independent financial advisory groups. Their newly furbished office space in Sydney features an sophisticated front of house area complimented by an office space blending open plan work spaces, semi-closed meeting spaces and executive offices, a fusion of elegance and functionality. A superior amalgamation of fine materials and quality craftsmanship blend in luxurious furniture and joinery throughout the space. From leather wrapped panels to brass skirting; the detailed joinery in this fitout required skill and precision. Working closely with Shape, Architects Bates Smart and other trades on site, Aspen successfully manufactured, delivered and installed high end joinery to a constrained time frame.