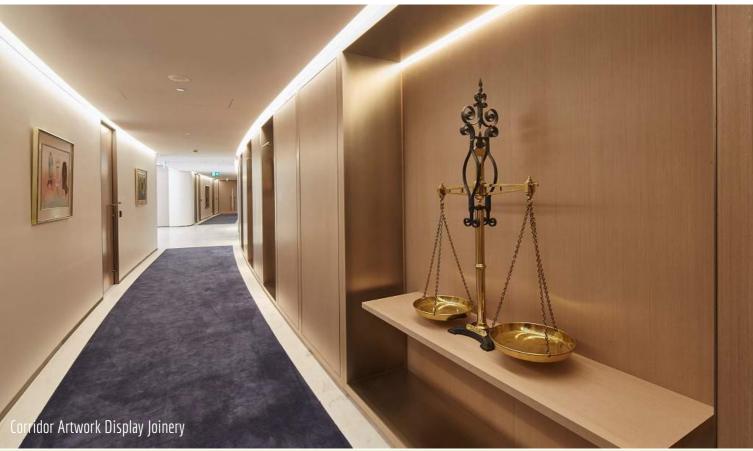

#### Project Name: Client: Designer: Location: Scope of Work:

Overview:

Rothschild Shape Group Bates Smart Architects Sydney

Reception desk, metal and leather upholstered reception wall, artwork display alcoves, back of house joinery, kitchen corridor, storage, credenza units, breakout area kitchenette, work zone window upholstery, timber dowel rod screen, executive offices, utility area joinery, coat cupboards, print utility, breakout wall, timber veneer lift lobby's, metal skirting, boardroom column cladding, operable walls, upholstered cladding.