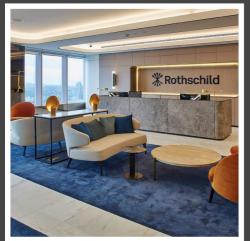

Rothschild & Co is one of the world's largest independent financial advisory groups. Their newly furbished office space in Sydney features an sophisticated front of house area complimented by an office space blending open plan work spaces, semi-closed meeting spaces and executive offices, a fusion of elegance and functionality. A superior amalgamation of fine materials and quality craftsmanship blend in luxurious furniture and joinery throughout the space. From leather wrapped panels to brass skirting; the detailed joinery in this fitout required skill and precision. Working closely with Shape, Architects Bates Smart and other trades on site, Aspen successfully manufactured, delivered and installed high end joinery to a constrained time frame.

Front of House Reception Joinery, Glass and Mirror TV Stand

1800 646 186 sales@aspeninteriors.com.au www.aspeninteriors.com.au