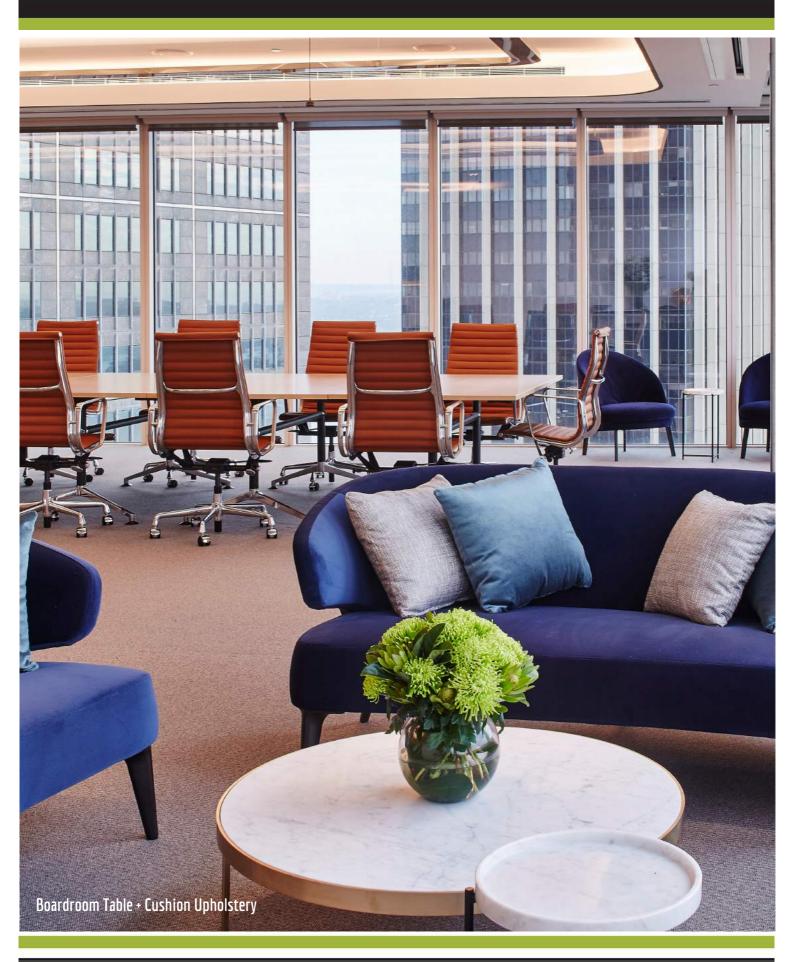

#### Project Name: Client: Designer: Location: Scope of Work:

Overview:

Rothschild Shape Group Bates Smart Architects Sydney

Reception desk, metal and leather upholstered reception wall, artwork display alcoves, back of house joinery, kitchen corridor, storage, credenza units, breakout area kitchenette, work zone window upholstery, timber dowel rod screen, executive offices, utility area joinery, coat cupboards, print utility, breakout wall, timber veneer lift lobby's, metal skirting, boardroom column cladding, operable walls, upholstered cladding.

Rothschild & Co is one of the world's largest independent financial advisory groups. Their newly furbished office space in Sydney features an sophisticated front of house area complimented by an office space blending open plan work spaces, semi-closed meeting spaces and executive offices, a fusion of elegance and functionality. A superior amalgamation of fine materials and quality craftsmanship blend in luxurious furniture and joinery throughout the space. From leather wrapped panels to brass skirting; the detailed joinery in this fitout required skill and precision. Working closely with Shape, Architects Bates Smart and other trades on site, Aspen successfully manufactured, delivered and installed high end joinery to a constrained time frame.