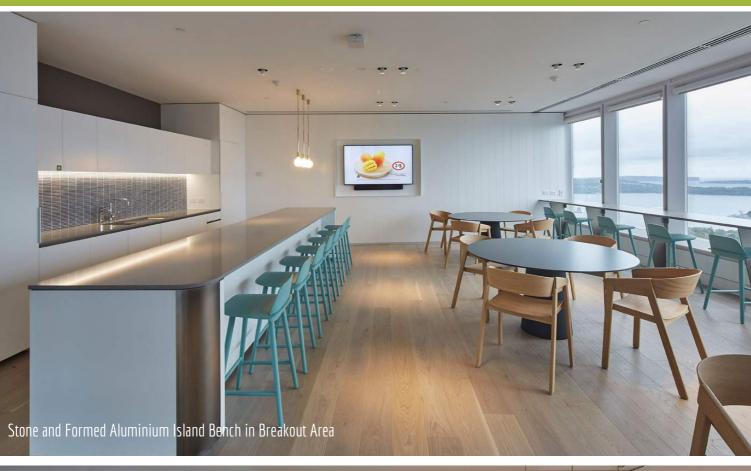

#### Project Name: Client: Designer: Location: Scope of Work:

Overview:

Rothschild Shape Group Bates Smart Architects Sydney

Reception desk, metal and leather upholstered reception wall, artwork display alcoves, back of house joinery, kitchen corridor, storage, credenza units, breakout area kitchenette, work zone window upholstery, timber dowel rod screen, executive offices, utility area joinery, coat cupboards, print utility, breakout wall, timber veneer lift lobby's, metal skirting, boardroom column cladding, operable walls, upholstered cladding.