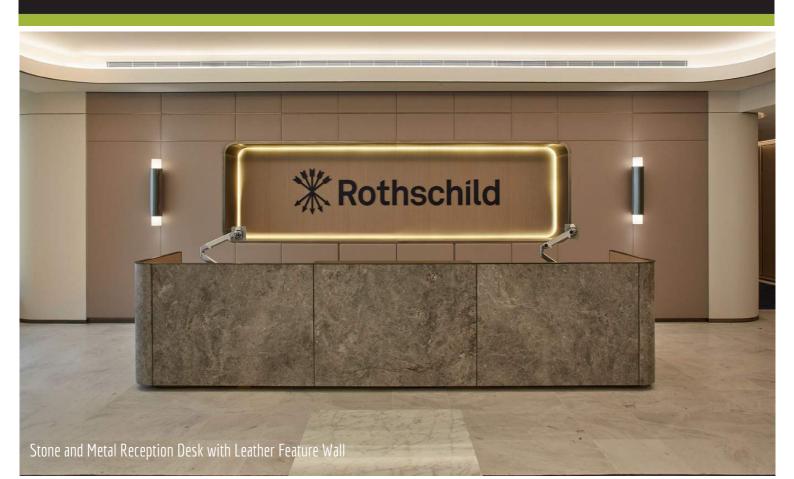

Rothschild & Co is one of the world's largest independent financial advisory groups. Their newly furbished office space in Sydney features an sophisticated front of house area complimented by an office space blending open plan work spaces, semi-closed meeting spaces and executive offices, a fusion of elegance and functionality. A superior amalgamation of fine materials and quality craftsmanship blend in luxurious furniture and joinery throughout the space. From leather wrapped panels to brass skirting; the detailed joinery in this fitout required skill and precision. Working closely with Shape, Architects Bates Smart and other trades on site, Aspen successfully manufactured, delivered and installed high end joinery to a constrained time frame.

Front of House Reception Joinery, Glass and Mirror TV Stand

1800 646 186 sales@aspeninteriors.com.au www.aspeninteriors.com.au