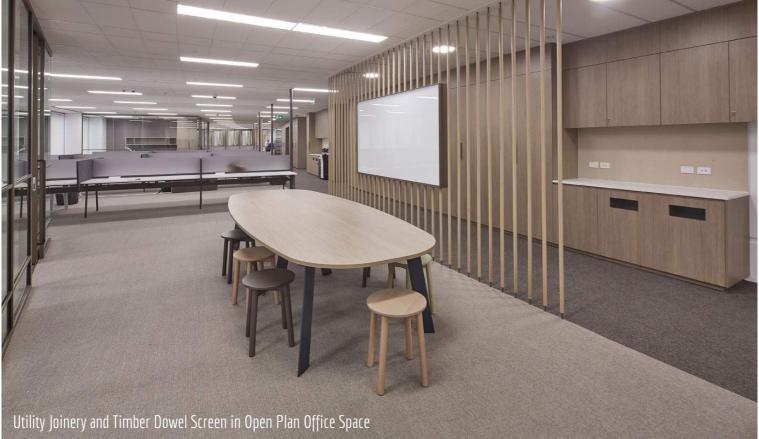

#### Project Name: Client: Designer: Location: Scope of Work:

Overview:

Rothschild Shape Group Bates Smart Architects Sydney

Reception desk, metal and leather upholstered reception wall, artwork display alcoves, back of house joinery, kitchen corridor, storage, credenza units, breakout area kitchenette, work zone window upholstery, timber dowel rod screen, executive offices, utility area joinery, coat cupboards, print utility, breakout wall, timber veneer lift lobby's, metal skirting, boardroom column cladding, operable walls, upholstered cladding.