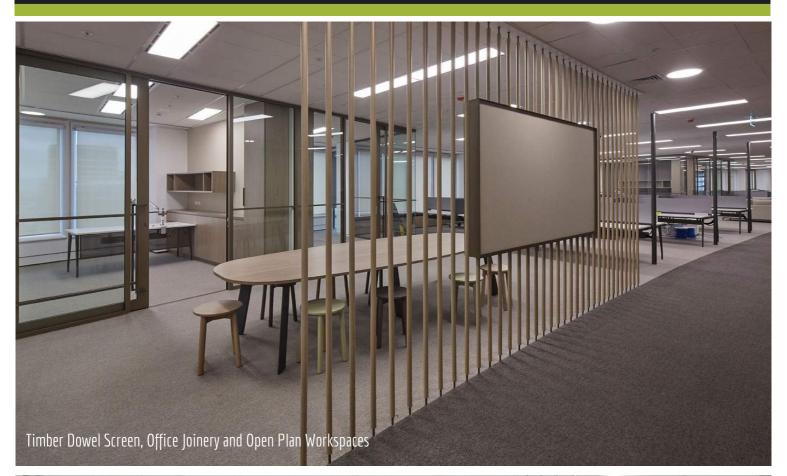

#### Project Name: Client: Designer: Location: Scope of Work:

Overview:

Rothschild Shape Group Bates Smart Architects Sydney

Reception desk, metal and leather upholstered reception wall, artwork display alcoves, back of house joinery, kitchen corridor, storage, credenza units, breakout area kitchenette, work zone window upholstery, timber dowel rod screen, executive offices, utility area joinery, coat cupboards, print utility, breakout wall, timber veneer lift lobby's, metal skirting, boardroom column cladding, operable walls, upholstered cladding.