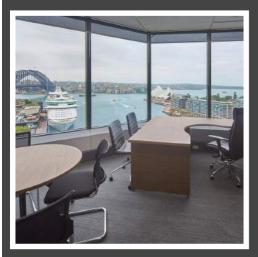

Overview

RCR Tomlinson is an advanced infrastructure company. Their newly furbished office space combines timeless quality joinery, wall panelling and executive joinery in a traditional office model. The entrance features luxurious timber veneer wall panelling with metal trim inlay, a striking hand crafted feature. Glass panels create a striking visual story in the nearby corridor. An expansive executive suite boasts a classic boardroom with credenza and servery bar with spectacular harbour views. Aspen worked closely with Powerhouse Group's project managers and interior designers to manufacture architectural joinery for this fitout and deliver a pleasing result.