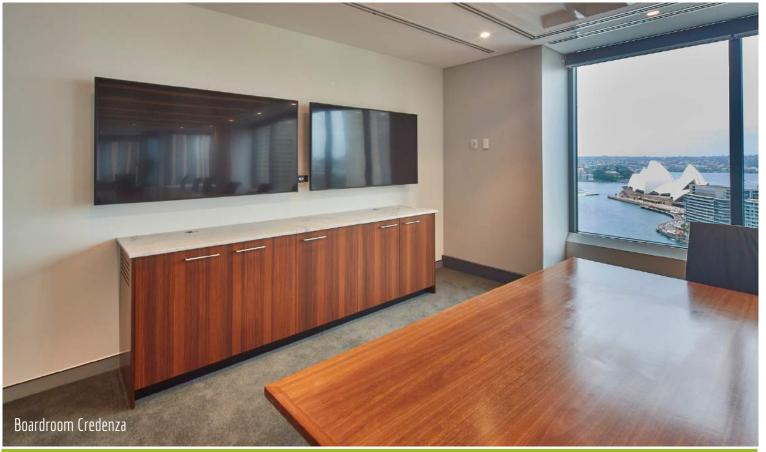

Project Name: Client: Designer: Location: RCR Tomlinson Powerhouse Group Powerhouse Group Sydney CBD

Scope of Work:

Reception Desk, Utility Joinery, Teapoint Joinery, Credenza Joinery, Display Bench, Bathroom Bench Seat, History Wall, Veneer Wall Panelling, Boardroom Table, Servery Bench Joinery, Vanity Joinery & Mirror, History Wall Glass Panelling

Overview

RCR Tomlinson is an advanced infrastructure company. Their newly furbished office space combines timeless quality joinery, wall panelling and executive joinery in a traditional office model. The entrance features luxurious timber veneer wall panelling with metal trim inlay, a striking hand crafted feature. Glass panels create a striking visual story in the nearby corridor. An expansive executive suite boasts a classic boardroom with credenza and servery bar with spectacular harbour views. Aspen worked closely with Powerhouse Group's project managers and interior designers to manufacture architectural joinery for this fitout and deliver a pleasing result.