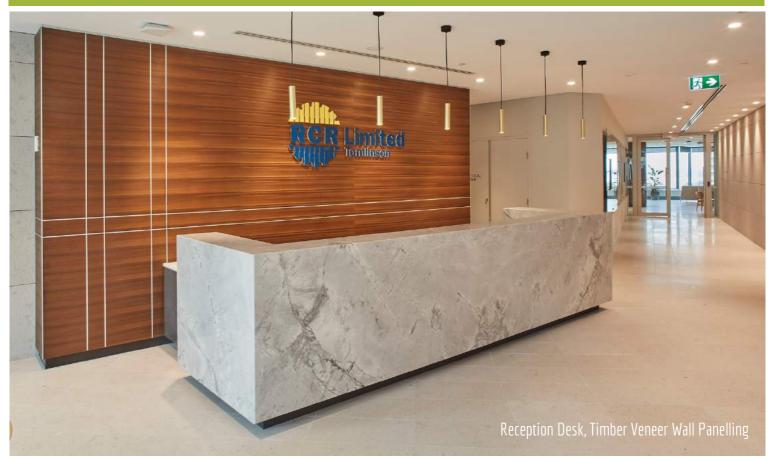

Overview

RCR Tomlinson is an advanced infrastructure company. Their newly furbished office space combines timeless quality joinery, wall panelling and executive joinery in a traditional office model. The entrance features luxurious timber veneer wall panelling with metal trim inlay, a striking hand crafted feature. Glass panels create a striking visual story in the nearby corridor. An expansive executive suite boasts a classic boardroom with credenza and servery bar with spectacular harbour views. Aspen worked closely with Powerhouse Group's project managers and interior designers to manufacture architectural joinery for this fitout and deliver a pleasing result.