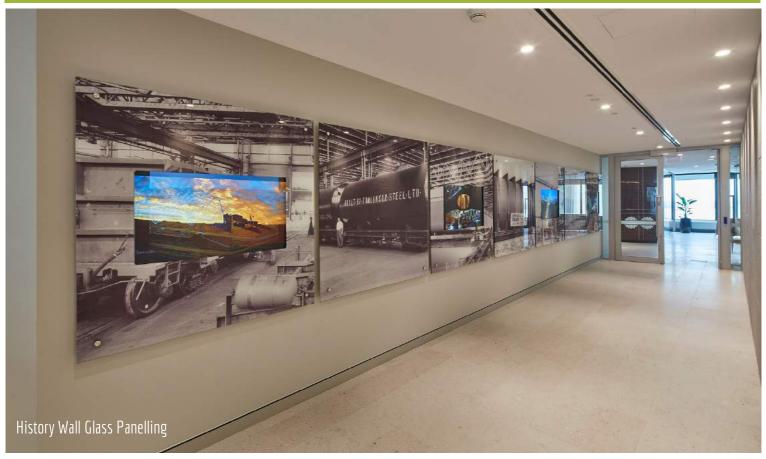

Project Name: Client: Designer: Location: RCR Tomlinson Powerhouse Group Powerhouse Group Sydney CBD

Scope of Work:

Reception Desk, Utility Joinery, Teapoint Joinery, Credenza Joinery, Display Bench, Bathroom Bench Seat, History Wall, Veneer Wall Panelling, Boardroom Table, Servery Bench Joinery, Vanity Joinery & Mirror, History Wall Glass Panelling

Overview

RCR Tomlinson is an advanced infrastructure company. Their newly furbished office space combines timeless quality joinery, wall panelling and executive joinery in a traditional office model. The entrance features luxurious timber veneer wall panelling with metal trim inlay, a striking hand crafted feature. Glass panels create a striking visual story in the nearby corridor. An expansive executive suite boasts a classic boardroom with credenza and servery bar with spectacular harbour views. Aspen worked closely with Powerhouse Group's project managers and interior designers to manufacture architectural joinery for this fitout and deliver a pleasing result.