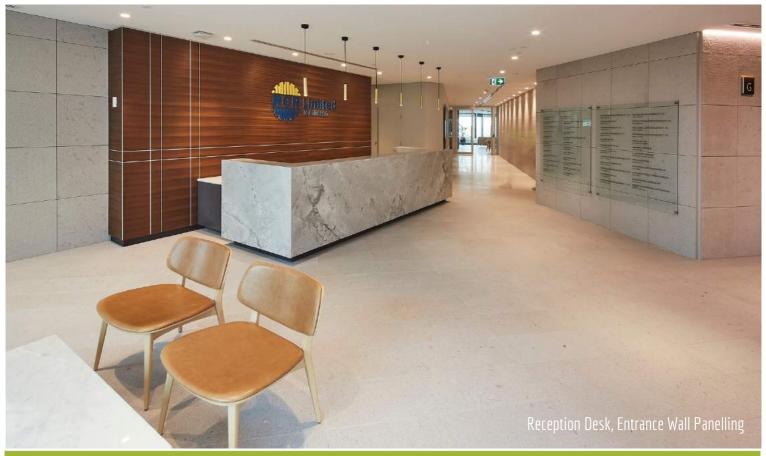

Overview

RCR Tomlinson is an advanced infrastructure company. Their newly furbished office space combines timeless quality joinery, wall panelling and executive joinery in a traditional office model. The entrance features luxurious timber veneer wall panelling with metal trim inlay, a striking hand crafted feature. Glass panels create a striking visual story in the nearby corridor. An expansive executive suite boasts a classic boardroom with credenza and servery bar with spectacular harbour views. Aspen worked closely with Powerhouse Group's project managers and interior designers to manufacture architectural joinery for this fitout and deliver a pleasing result.