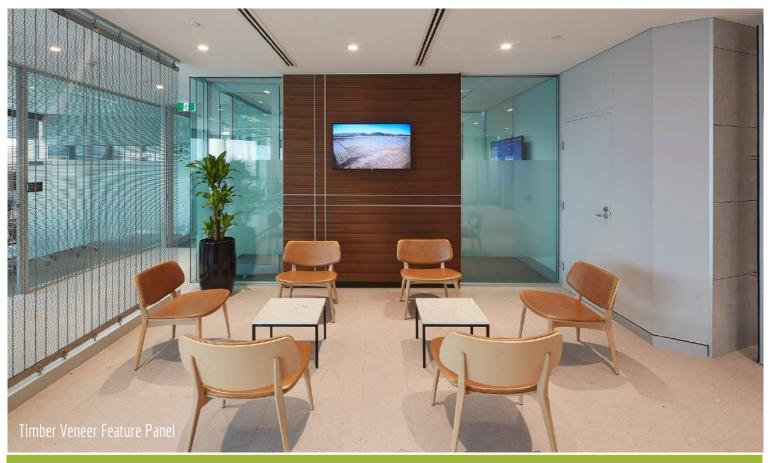

Project Name: Client: Designer: Location: RCR Tomlinson Powerhouse Group Powerhouse Group Sydney CBD

Scope of Work:

Reception Desk, Utility Joinery, Teapoint Joinery, Credenza Joinery, Display Bench, Bathroom Bench Seat, History Wall, Veneer Wall Panelling, Boardroom Table, Servery Bench Joinery, Vanity Joinery & Mirror, History Wall Glass Panelling

Overview

RCR Tomlinson is an advanced infrastructure company. Their newly furbished office space combines timeless quality joinery, wall panelling and executive joinery in a traditional office model. The entrance features luxurious timber veneer wall panelling with metal trim inlay, a striking hand crafted feature. Glass panels create a striking visual story in the nearby corridor. An expansive executive suite boasts a classic boardroom with credenza and servery bar with spectacular harbour views. Aspen worked closely with Powerhouse Group's project managers and interior designers to manufacture architectural joinery for this fitout and deliver a pleasing result.