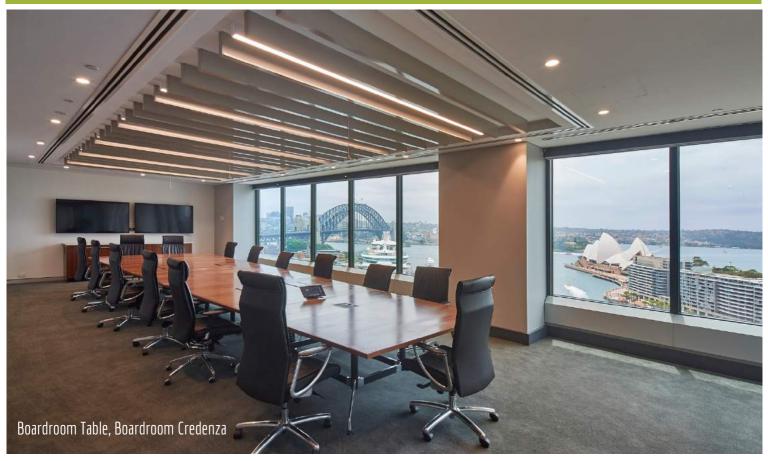

Project Name: Client: Designer: Location: RCR Tomlinson Powerhouse Group Powerhouse Group Sydney CBD

Scope of Work:

Reception Desk, Utility Joinery, Teapoint Joinery, Credenza Joinery, Display Bench, Bathroom Bench Seat, History Wall, Veneer Wall Panelling, Boardroom Table, Servery Bench Joinery, Vanity Joinery & Mirror, History Wall Glass Panelling

Overview

RCR Tomlinson is an advanced infrastructure company. Their newly furbished office space combines timeless quality joinery, wall panelling and executive joinery in a traditional office model. The entrance features luxurious timber veneer wall panelling with metal trim inlay, a striking hand crafted feature. Glass panels create a striking visual story in the nearby corridor. An expansive executive suite boasts a classic boardroom with credenza and servery bar with spectacular harbour views. Aspen worked closely with Powerhouse Group's project managers and interior designers to manufacture architectural joinery for this fitout and deliver a pleasing result.