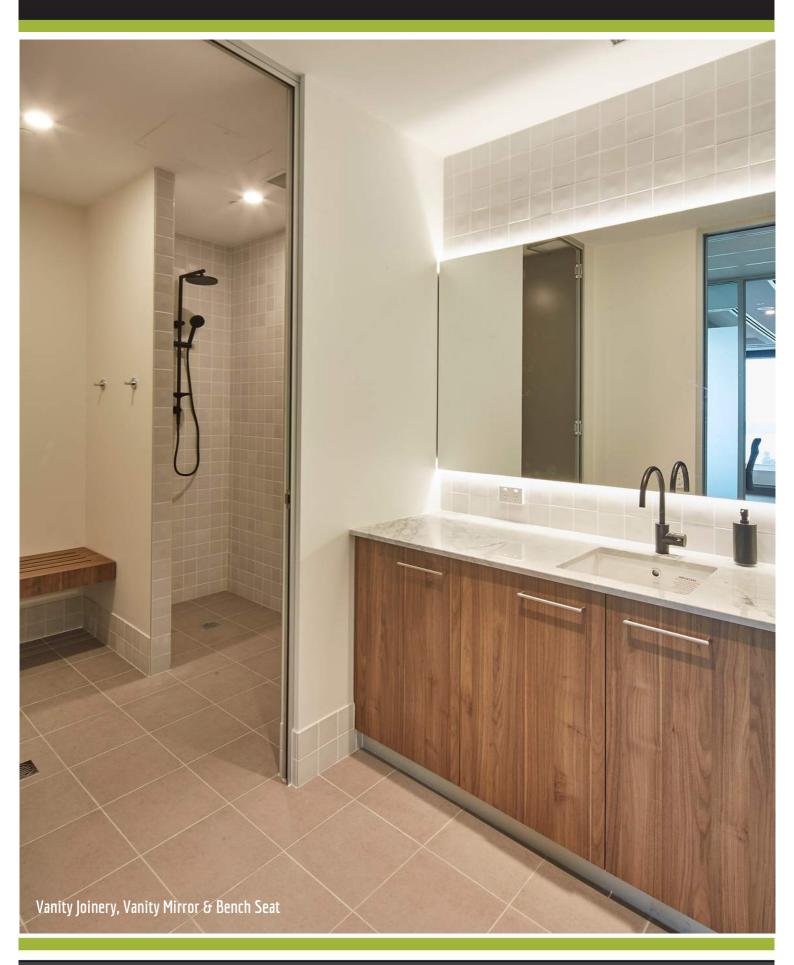

Project Name: Client: Designer: Location: RCR Tomlinson Powerhouse Group Powerhouse Group Sydney CBD

Scope of Work:

Reception Desk, Utility Joinery, Teapoint Joinery, Credenza Joinery, Display Bench, Bathroom Bench Seat, History Wall, Veneer Wall Panelling, Boardroom Table, Servery Bench Joinery, Vanity Joinery & Mirror, History Wall Glass Panelling