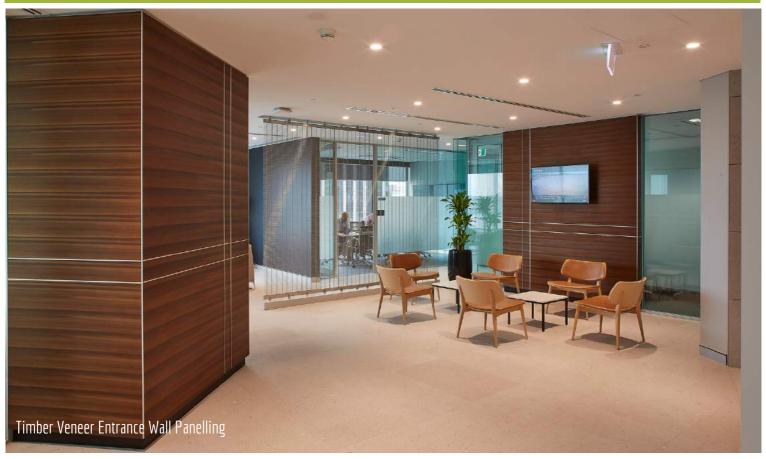

Project Name: Client: Designer: Location: RCR Tomlinson Powerhouse Group Powerhouse Group Sydney CBD

Scope of Work:

Reception Desk, Utility Joinery, Teapoint Joinery, Credenza Joinery, Display Bench, Bathroom Bench Seat, History Wall, Veneer Wall Panelling, Boardroom Table, Servery Bench Joinery, Vanity Joinery & Mirror, History Wall Glass Panelling

Overview

RCR Tomlinson is an advanced infrastructure company. Their newly furbished office space combines timeless quality joinery, wall panelling and executive joinery in a traditional office model. The entrance features luxurious timber veneer wall panelling with metal trim inlay, a striking hand crafted feature. Glass panels create a striking visual story in the nearby corridor. An expansive executive suite boasts a classic boardroom with credenza and servery bar with spectacular harbour views. Aspen worked closely with Powerhouse Group's project managers and interior designers to manufacture architectural joinery for this fitout and deliver a pleasing result.