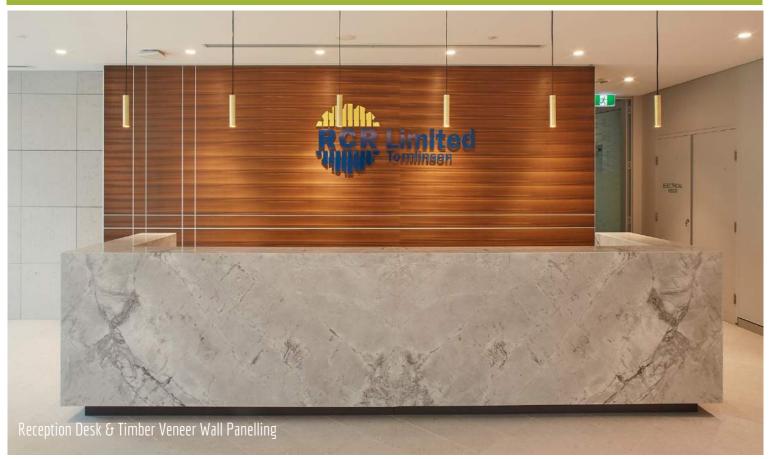

Project Name: Client: Designer: Location: RCR Tomlinson Powerhouse Group Powerhouse Group Sydney CBD

Scope of Work:

Reception Desk, Utility Joinery, Teapoint Joinery, Credenza Joinery, Display Bench, Bathroom Bench Seat, History Wall, Veneer Wall Panelling, Boardroom Table, Servery Bench Joinery, Vanity Joinery & Mirror, History Wall Glass Panelling

Overview

RCR Tomlinson is an advanced infrastructure company. Their newly furbished office space combines timeless quality joinery, wall panelling and executive joinery in a traditional office model. The entrance features luxurious timber veneer wall panelling with metal trim inlay, a striking hand crafted feature. Glass panels create a striking visual story in the nearby corridor. An expansive executive suite boasts a classic boardroom with credenza and servery bar with spectacular harbour views. Aspen worked closely with Powerhouse Group's project managers and interior designers to manufacture architectural joinery for this fitout and deliver a pleasing result.