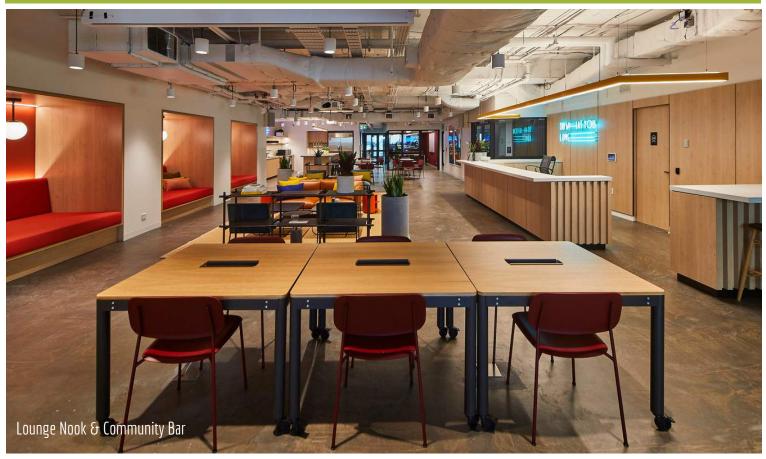

Project Name: We Work
Client: Shape Australia
Architect: Crone Architects
Location: York St, Sydney

Scope of Work:

4 Levels of Architectural Joinery, Upholstery, Phone Booth Tables & Seating, Meeting Nook Tables & Seating, Meeting Room Wall Panelling, Pantry, Community Bar, Island Bench, Printer Nook Joinery, Meeting Nook Joinery

Overview:

Following the successful manufacture of We Work George St Sydney, Aspen were awarded the York St project by Shape Group.

Embracing a spacious open plan layout, the space creates breakout areas, team collaboration, individual desks and quiet rooms to suit different working requirements.