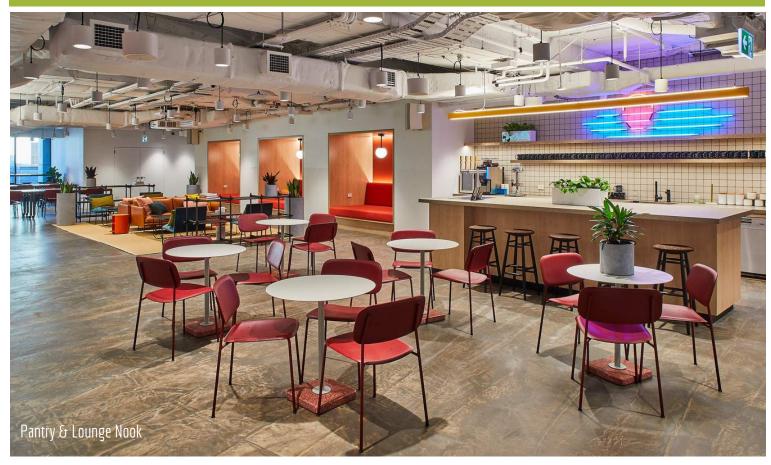

Overview:

Following the successful manufacture of We Work George St Sydney, Aspen were awarded the York St project by Shape Group.

Embracing a spacious open plan layout, the space creates breakout areas, team collaboration, individual desks and quiet rooms to suit different working requirements.