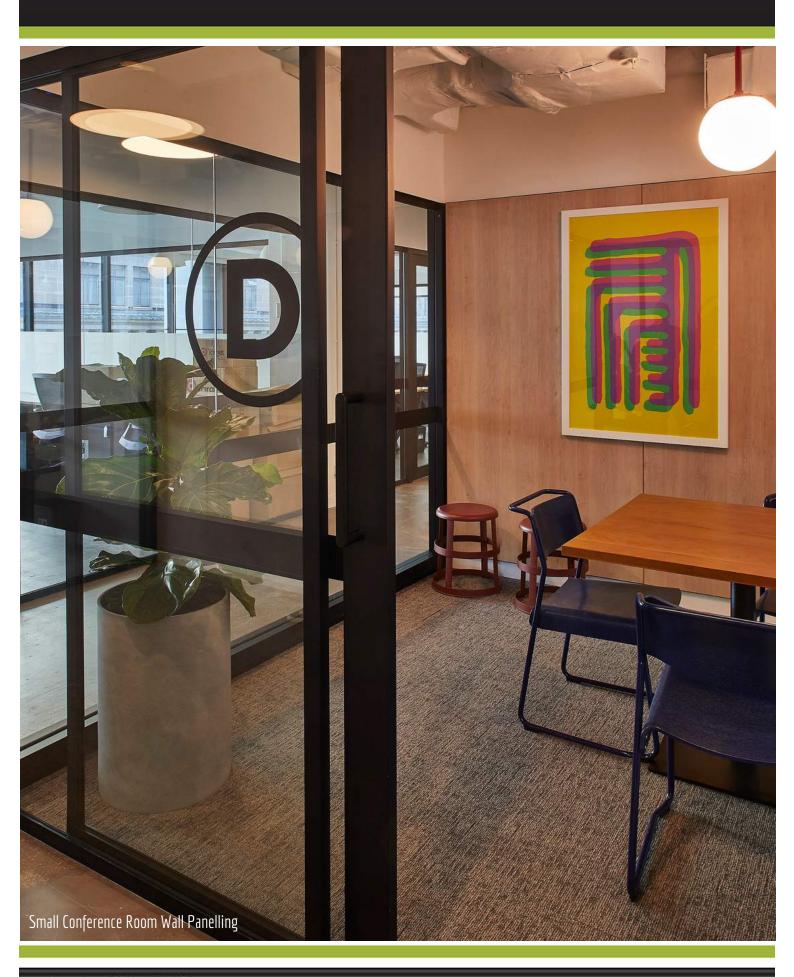

Project Name: We Work
Client: Shape Australia
Architect: Crone Architects
Location: York St, Sydney

Scope of Work:

4 Levels of Architectural Joinery, Upholstery, Phone Booth Tables & Seating, Meeting Nook Tables & Seating, Meeting Room Wall Panelling, Pantry, Community Bar, Island Bench, Printer Nook Joinery, Meeting Nook Joinery

Overview:

Following the successful manufacture of We Work George St Sydney, Aspen were awarded the York St project by Shape Group.

Embracing a spacious open plan layout, the space creates breakout areas, team collaboration, individual desks and quiet rooms to suit different working requirements.