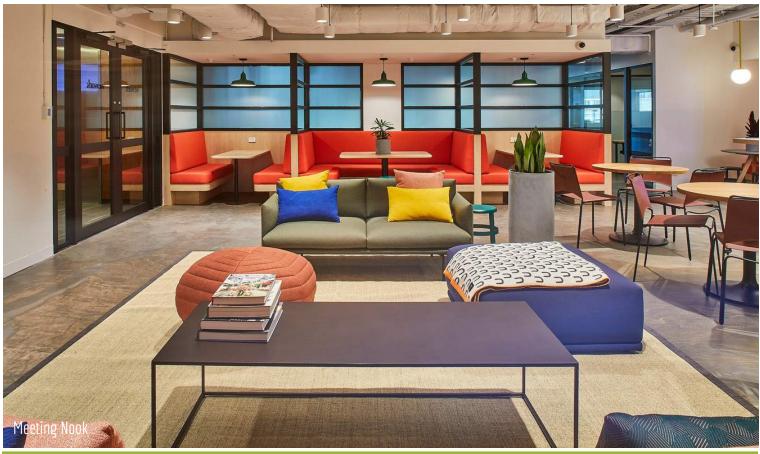

Project Name: We Work
Client: Shape Australia
Architect: Crone Architects
Location: York St, Sydney

Scope of Work:

4 Levels of Architectural Joinery, Upholstery, Phone Booth Tables & Seating, Meeting Nook Tables & Seating, Meeting Room Wall Panelling, Pantry, Community Bar, Island Bench, Printer Nook Joinery, Meeting Nook Joinery

Overview:

Following the successful manufacture of We Work George St Sydney, Aspen were awarded the York St project by Shape Group.

Embracing a spacious open plan layout, the space creates breakout areas, team collaboration, individual desks and quiet rooms to suit different working requirements.