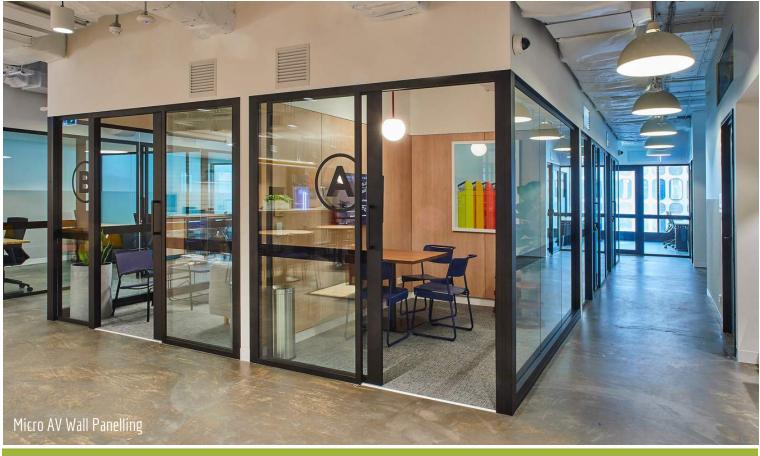

Project Name: We Work
Client: Shape Australia
Architect: Crone Architects
Location: York St, Sydney

Scope of Work:

4 Levels of Architectural Joinery, Upholstery, Phone Booth Tables & Seating, Meeting Nook Tables & Seating, Meeting Room Wall Panelling, Pantry, Community Bar, Island Bench, Printer Nook Joinery, Meeting Nook Joinery

Overview:

Following the successful manufacture of We Work George St Sydney, Aspen were awarded the York St project by Shape Group.

Embracing a spacious open plan layout, the space creates breakout areas, team collaboration, individual desks and quiet rooms to suit different working requirements.