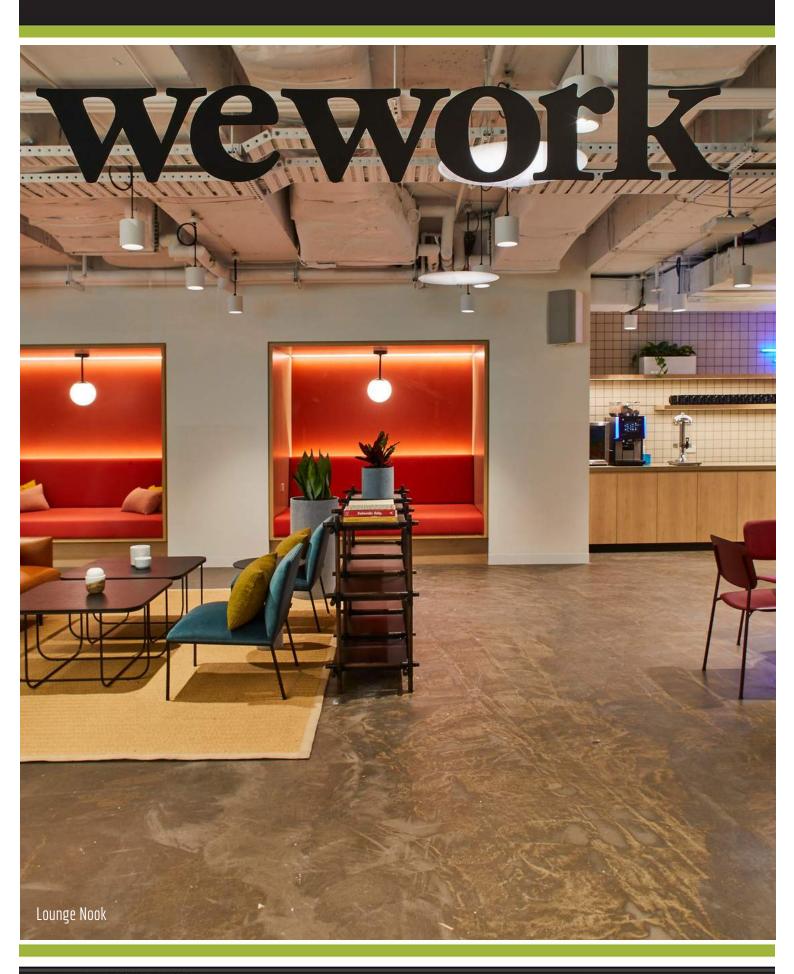

Project Name: We Work
Client: Shape Australia
Architect: Crone Architects
Location: York St, Sydney

Scope of Work:

4 Levels of Architectural Joinery, Upholstery, Phone Booth Tables & Seating, Meeting Nook Tables & Seating, Meeting Room Wall Panelling, Pantry, Community Bar, Island Bench, Printer Nook Joinery, Meeting Nook Joinery

Overview:

Following the successful manufacture of We Work George St Sydney, Aspen were awarded the York St project by Shape Group.

Embracing a spacious open plan layout, the space creates breakout areas, team collaboration, individual desks and quiet rooms to suit different working requirements.