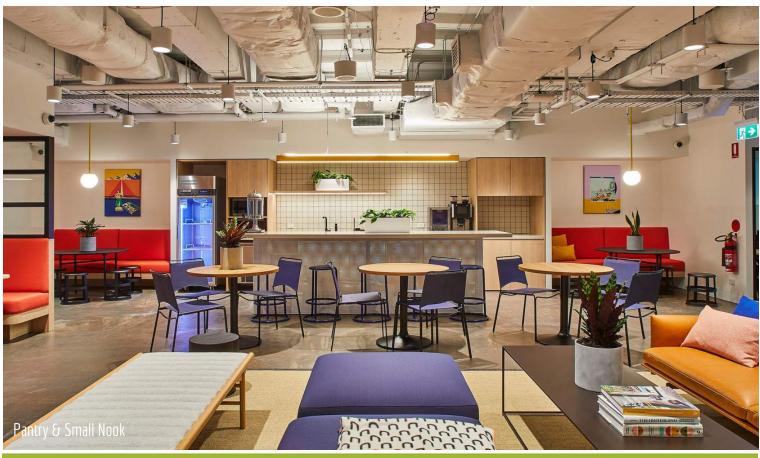

Project Name: We Work
Client: Shape Australia
Architect: Crone Architects
Location: York St, Sydney

Scope of Work:

4 Levels of Architectural Joinery, Upholstery, Phone Booth Tables & Seating, Meeting Nook Tables & Seating, Meeting Room Wall Panelling, Pantry, Community Bar, Island Bench, Printer Nook Joinery, Meeting Nook Joinery

Overview:

Following the successful manufacture of We Work George St Sydney, Aspen were awarded the York St project by Shape Group.

Embracing a spacious open plan layout, the space creates breakout areas, team collaboration, individual desks and quiet rooms to suit different working requirements.