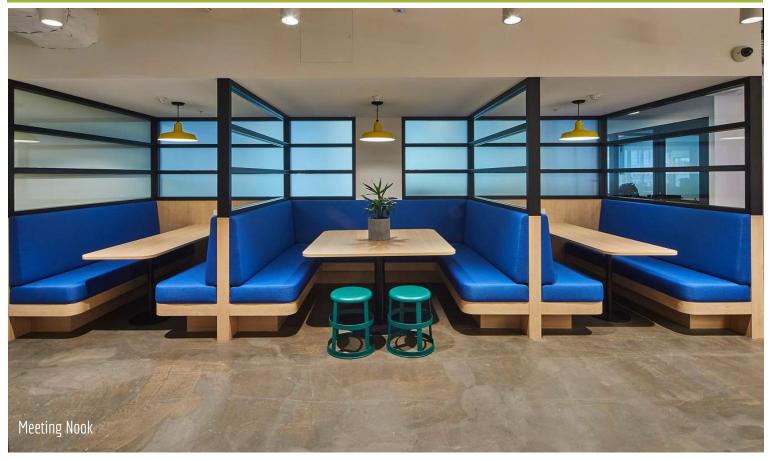

Project Name: We Work
Client: Shape Australia
Architect: Crone Architects
Location: York St, Sydney

Scope of Work:

4 Levels of Architectural Joinery, Upholstery, Phone Booth Tables & Seating, Meeting Nook Tables & Seating, Meeting Room Wall Panelling, Pantry, Community Bar, Island Bench, Printer Nook Joinery, Meeting Nook Joinery

Overview:

Following the successful manufacture of We Work George St Sydney, Aspen were awarded the York St project by Shape Group.

Embracing a spacious open plan layout, the space creates breakout areas, team collaboration, individual desks and quiet rooms to suit different working requirements.