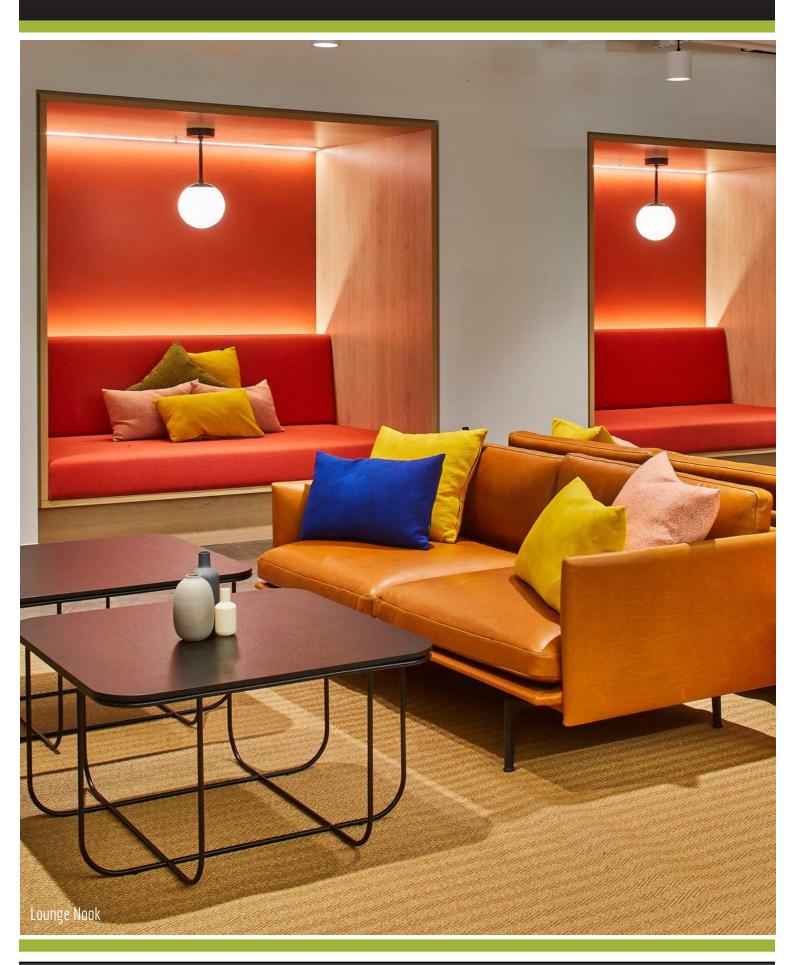

Project Name: We Work
Client: Shape Australia
Architect: Crone Architects
Location: York St, Sydney

Scope of Work:

4 Levels of Architectural Joinery, Upholstery, Phone Booth Tables & Seating, Meeting Nook Tables & Seating, Meeting Room Wall Panelling, Pantry, Community Bar, Island Bench, Printer Nook Joinery, Meeting Nook Joinery

Overview:

Following the successful manufacture of We Work George St Sydney, Aspen were awarded the York St project by Shape Group.

Embracing a spacious open plan layout, the space creates breakout areas, team collaboration, individual desks and quiet rooms to suit different working requirements.