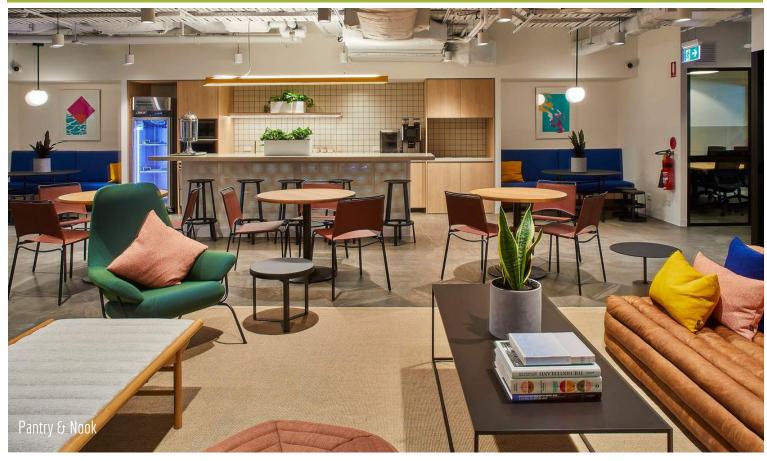

Project Name: We Work
Client: Shape Australia
Architect: Crone Architects
Location: York St, Sydney

Scope of Work:

4 Levels of Architectural Joinery, Upholstery, Phone Booth Tables & Seating, Meeting Nook Tables & Seating, Meeting Room Wall Panelling, Pantry, Community Bar, Island Bench, Printer Nook Joinery, Meeting Nook Joinery

Overview:

Following the successful manufacture of We Work George St Sydney, Aspen were awarded the York St project by Shape Group.

Embracing a spacious open plan layout, the space creates breakout areas, team collaboration, individual desks and quiet rooms to suit different working requirements.