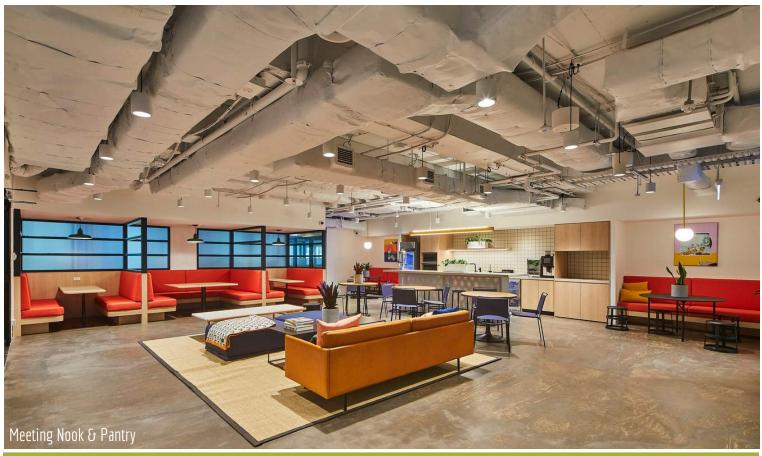

Overview:

Following the successful manufacture of We Work George St Sydney, Aspen were awarded the York St project by Shape Group.

Embracing a spacious open plan layout, the space creates breakout areas, team collaboration, individual desks and quiet rooms to suit different working requirements.