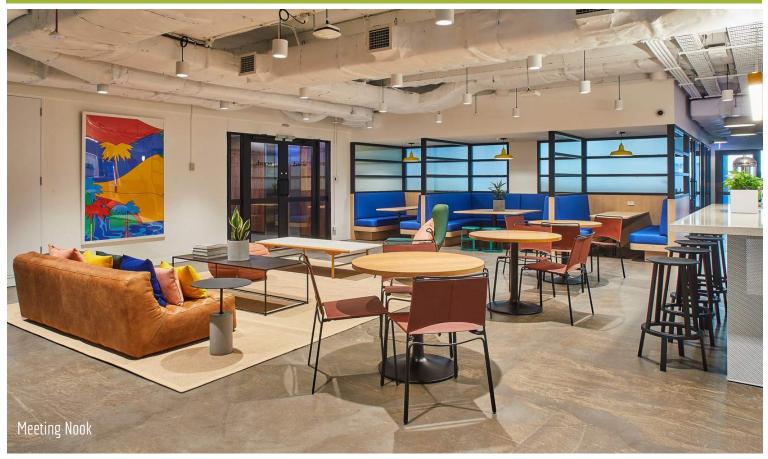

Project Name: We Work
Client: Shape Australia
Architect: Crone Architects
Location: York St, Sydney

Scope of Work:

4 Levels of Architectural Joinery, Upholstery, Phone Booth Tables & Seating, Meeting Nook Tables & Seating, Meeting Room Wall Panelling, Pantry, Community Bar, Island Bench, Printer Nook Joinery, Meeting Nook Joinery

Overview:

Following the successful manufacture of We Work George St Sydney, Aspen were awarded the York St project by Shape Group.

Embracing a spacious open plan layout, the space creates breakout areas, team collaboration, individual desks and quiet rooms to suit different working requirements.