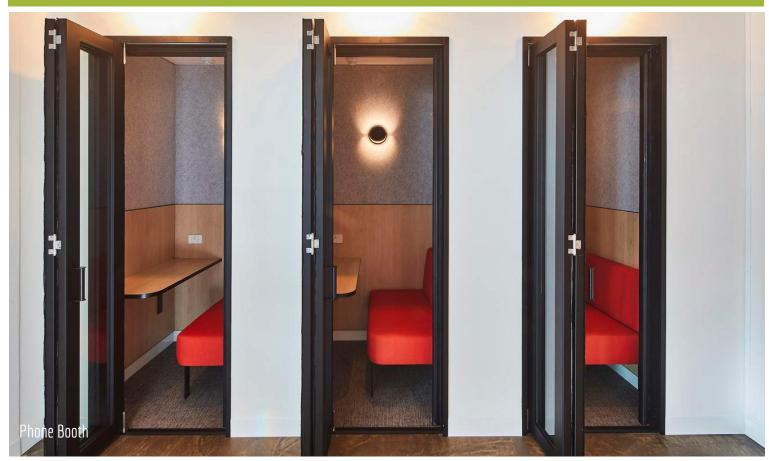

Project Name: We Work
Client: Shape Australia
Architect: Crone Architects
Location: York St, Sydney

Scope of Work:

4 Levels of Architectural Joinery, Upholstery, Phone Booth Tables & Seating, Meeting Nook Tables & Seating, Meeting Room Wall Panelling, Pantry, Community Bar, Island Bench, Printer Nook Joinery, Meeting Nook Joinery

Overview:

Following the successful manufacture of We Work George St Sydney, Aspen were awarded the York St project by Shape Group.

Embracing a spacious open plan layout, the space creates breakout areas, team collaboration, individual desks and quiet rooms to suit different working requirements.