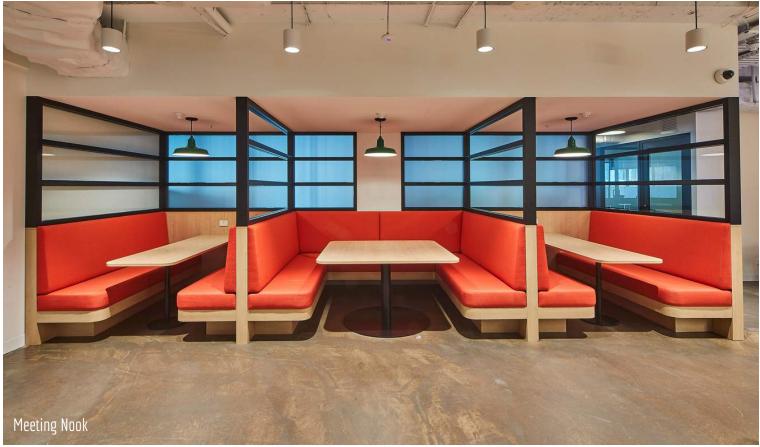

Project Name: We Work
Client: Shape Australia
Architect: Crone Architects
Location: York St, Sydney

Scope of Work:

4 Levels of Architectural Joinery, Upholstery, Phone Booth Tables & Seating, Meeting Nook Tables & Seating, Meeting Room Wall Panelling, Pantry, Community Bar, Island Bench, Printer Nook Joinery, Meeting Nook Joinery

Overview:

Following the successful manufacture of We Work George St Sydney, Aspen were awarded the York St project by Shape Group.

Embracing a spacious open plan layout, the space creates breakout areas, team collaboration, individual desks and quiet rooms to suit different working requirements.