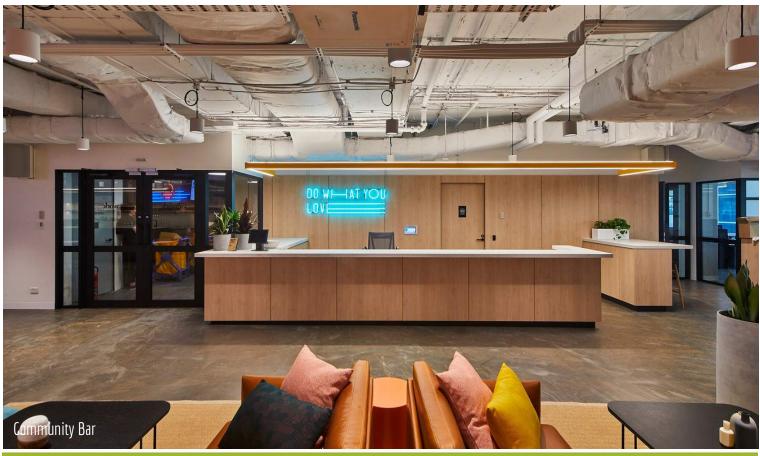

Project Name: We Work
Client: Shape Australia
Architect: Crone Architects
Location: York St, Sydney

Scope of Work:

4 Levels of Architectural Joinery, Upholstery, Phone Booth Tables & Seating, Meeting Nook Tables & Seating, Meeting Room Wall Panelling, Pantry, Community Bar, Island Bench, Printer Nook Joinery, Meeting Nook Joinery

Overview:

Following the successful manufacture of We Work George St Sydney, Aspen were awarded the York St project by Shape Group.

Embracing a spacious open plan layout, the space creates breakout areas, team collaboration, individual desks and quiet rooms to suit different working requirements.