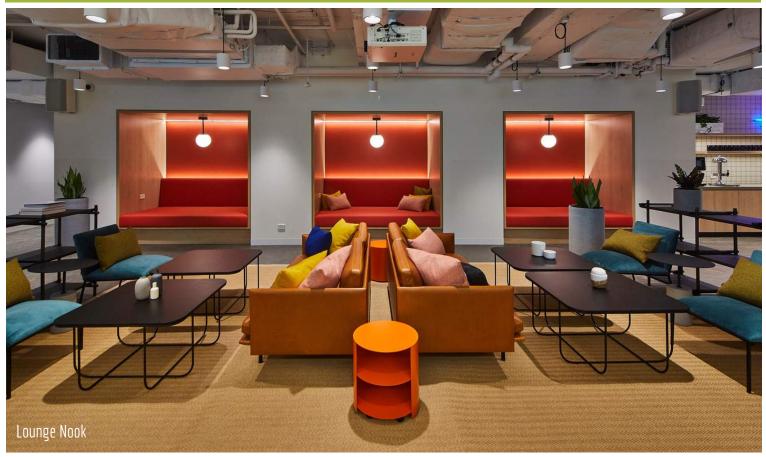

Project Name: We Work
Client: Shape Australia
Architect: Crone Architects
Location: York St, Sydney

Scope of Work:

4 Levels of Architectural Joinery, Upholstery, Phone Booth Tables & Seating, Meeting Nook Tables & Seating, Meeting Room Wall Panelling, Pantry, Community Bar, Island Bench, Printer Nook Joinery, Meeting Nook Joinery

Overview:

Following the successful manufacture of We Work George St Sydney, Aspen were awarded the York St project by Shape Group.

Embracing a spacious open plan layout, the space creates breakout areas, team collaboration, individual desks and quiet rooms to suit different working requirements.