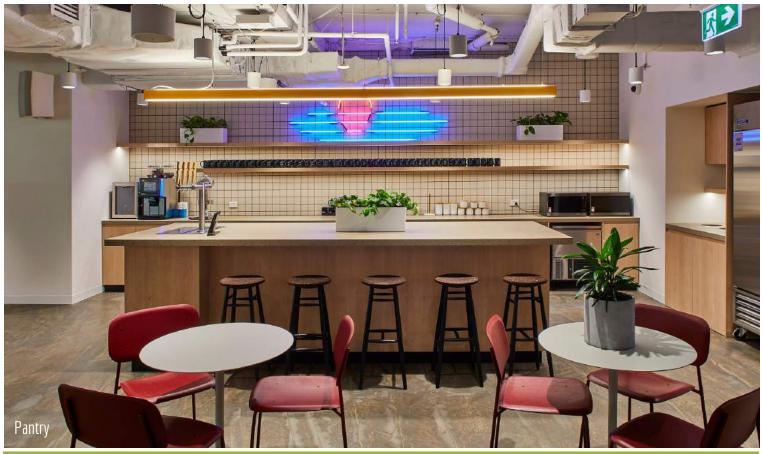

Project Name: We Work
Client: Shape Australia
Architect: Crone Architects
Location: York St, Sydney

Scope of Work:

4 Levels of Architectural Joinery, Upholstery, Phone Booth Tables & Seating, Meeting Nook Tables & Seating, Meeting Room Wall Panelling, Pantry, Community Bar, Island Bench, Printer Nook Joinery, Meeting Nook Joinery

Overview:

Following the successful manufacture of We Work George St Sydney, Aspen were awarded the York St project by Shape Group.

Embracing a spacious open plan layout, the space creates breakout areas, team collaboration, individual desks and quiet rooms to suit different working requirements.