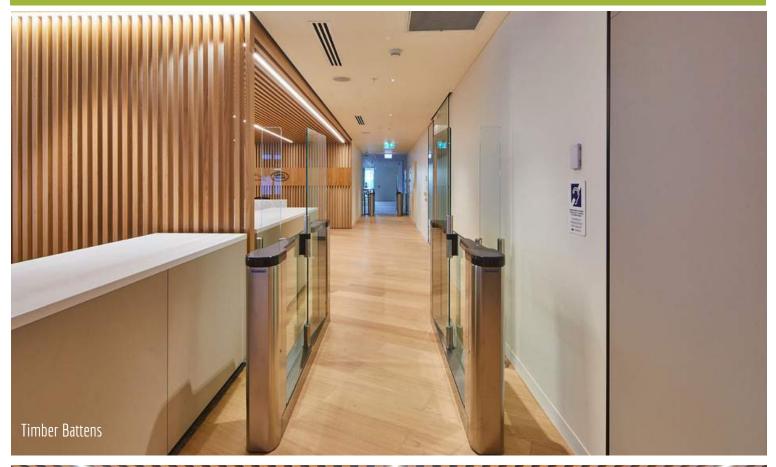

Client:

Shape Australia Scope of Work:

Mascot NSW Reception Desk, Reception Timber Battens, Laser Cut Logo, Mail Room Joinery,

Training Room Joinery, Prep Kitchen, Servery Bench, Servery Island Bench, Social Kitchen, Dining Banquette, Dining Timber Screen, Pinboard Panelling, Whiteboard Panelling, Boardroom Credenza, Utility Unit, Timber Batten Ceilings, Timber Wall Panelling, Showroom TV Unit, Utility Joinery, Storage Cupboard, Reception Credenza

Mascot Sydney is the home to the new headquarters and training academy of Jaguar & Land Rover. Aspen manufactured detailed architectural joinery as well as wall and ceiling timber battens throughout the office, creating a striking workplace. The joinery blends warm natural veneer colours, stone panels and Corian tops to create a fresh and welcoming environment.