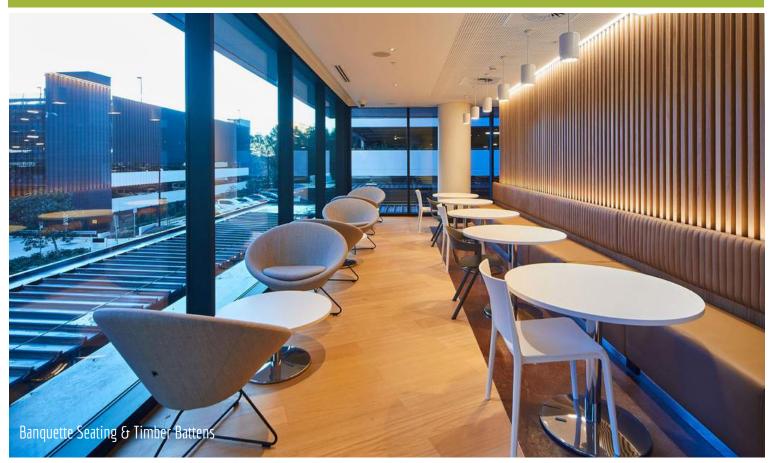

Mascot Sydney is the home to the new headquarters and training academy of Jaguar & Land Rover. Aspen manufactured detailed architectural joinery as well as wall and ceiling timber battens throughout the office, creating a striking workplace. The joinery blends warm natural veneer colours, stone panels and Corian tops to create a fresh and welcoming environment.