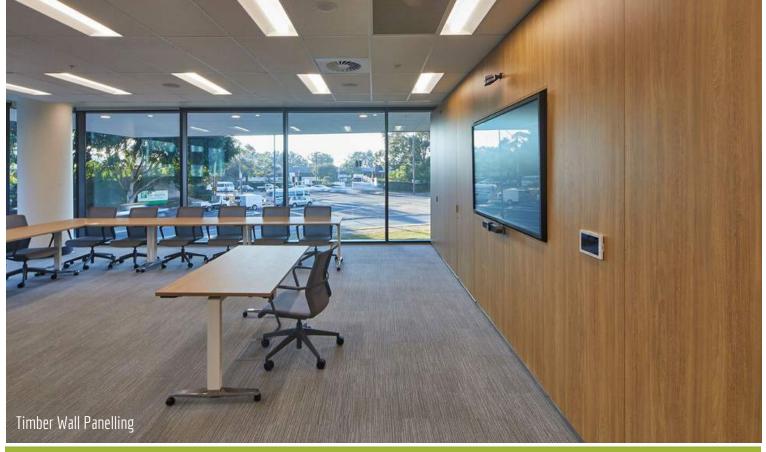

Client:

Shape Australia Scope of Work:

Mascot NSW Reception Desk, Reception Timber Battens, Laser Cut Logo, Mail Room Joinery,

Training Room Joinery, Prep Kitchen, Servery Bench, Servery Island Bench, Social Kitchen, Dining Banquette, Dining Timber Screen, Pinboard Panelling, Whiteboard Panelling, Boardroom Credenza, Utility Unit, Timber Batten Ceilings, Timber Wall Panelling, Showroom TV Unit, Utility Joinery, Storage Cupboard, Reception Credenza

Mascot Sydney is the home to the new headquarters and training academy of Jaguar & Land Rover. Aspen manufactured detailed architectural joinery as well as wall and ceiling timber battens throughout the office, creating a striking workplace. The joinery blends warm natural veneer colours, stone panels and Corian tops to create a fresh and welcoming environment.