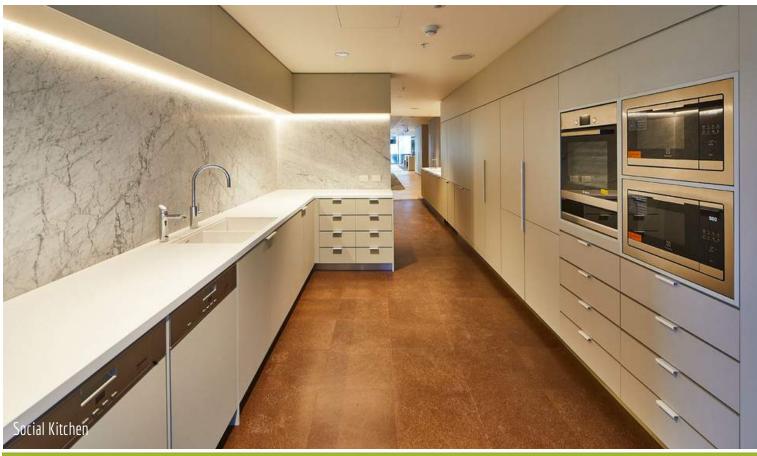

Client:

Shape Australia Scope of Work:

Mascot NSW Reception Desk, Reception Timber Battens, Laser Cut Logo, Mail Room Joinery,

Training Room Joinery, Prep Kitchen, Servery Bench, Servery Island Bench, Social Kitchen, Dining Banquette, Dining Timber Screen, Pinboard Panelling, Whiteboard Panelling, Boardroom Credenza, Utility Unit, Timber Batten Ceilings, Timber Wall Panelling, Showroom TV Unit, Utility Joinery, Storage Cupboard, Reception Credenza

Mascot Sydney is the home to the new headquarters and training academy of Jaguar & Land Rover. Aspen manufactured detailed architectural joinery as well as wall and ceiling timber battens throughout the office, creating a striking workplace. The joinery blends warm natural veneer colours, stone panels and Corian tops to create a fresh and welcoming environment.