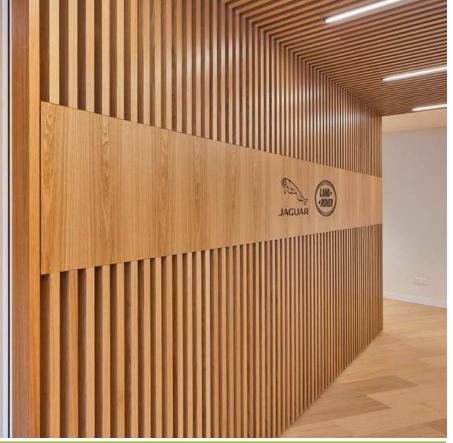

Client:

Shape Australia Scope of Work:

Mascot NSW Reception Desk, Reception Timber Battens, Laser Cut Logo, Mail Room Joinery,

Training Room Joinery, Prep Kitchen, Servery Bench, Servery Island Bench, Social Kitchen, Dining Banquette, Dining Timber Screen, Pinboard Panelling, Whiteboard Panelling, Boardroom Credenza, Utility Unit, Timber Batten Ceilings, Timber Wall Panelling, Showroom TV Unit, Utility Joinery, Storage Cupboard, Reception Credenza

Mascot Sydney is the home to the new headquarters and training academy of Jaguar & Land Rover. Aspen manufactured detailed architectural joinery as well as wall and ceiling timber battens throughout the office, creating a striking workplace. The joinery blends warm natural veneer colours, stone panels and Corian tops to create a fresh and welcoming environment.