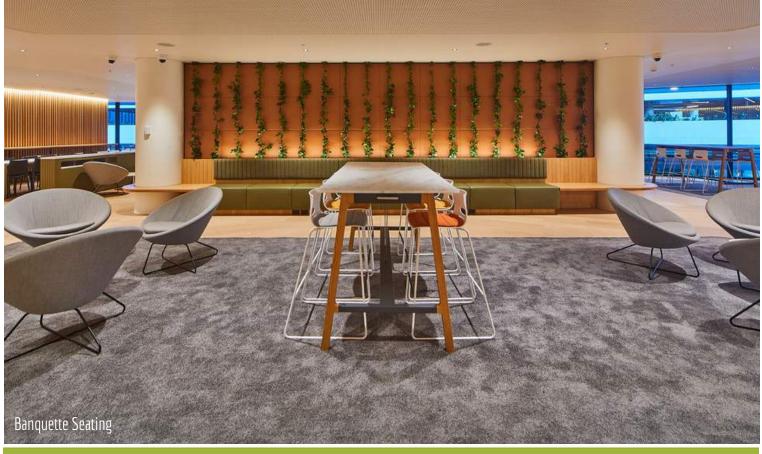

Client:

Shape Australia Scope of Work:

Mascot NSW Reception Desk, Reception Timber Battens, Laser Cut Logo, Mail Room Joinery,

Training Room Joinery, Prep Kitchen, Servery Bench, Servery Island Bench, Social Kitchen, Dining Banquette, Dining Timber Screen, Pinboard Panelling, Whiteboard Panelling, Boardroom Credenza, Utility Unit, Timber Batten Ceilings, Timber Wall Panelling, Showroom TV Unit, Utility Joinery, Storage Cupboard, Reception Credenza

Mascot Sydney is the home to the new headquarters and training academy of Jaguar & Land Rover. Aspen manufactured detailed architectural joinery as well as wall and ceiling timber battens throughout the office, creating a striking workplace. The joinery blends warm natural veneer colours, stone panels and Corian tops to create a fresh and welcoming environment.