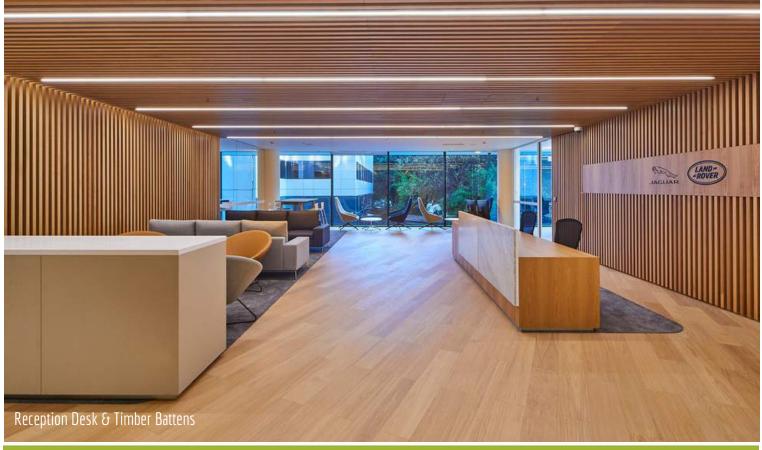

Mascot Sydney is the home to the new headquarters and training academy of Jaguar & Land Rover. Aspen manufactured detailed architectural joinery as well as wall and ceiling timber battens throughout the office, creating a striking workplace. The joinery blends warm natural veneer colours, stone panels and Corian tops to create a fresh and welcoming environment.