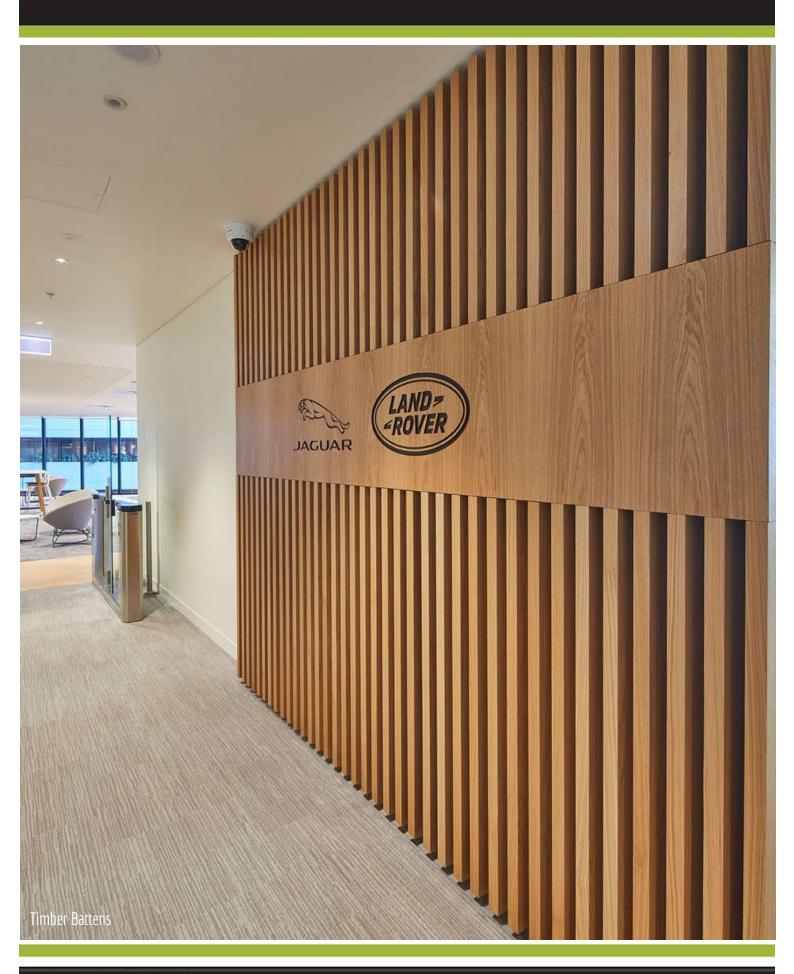

Client:

Shape Australia Scope of Work:

Mascot NSW Reception Desk, Reception Timber Battens, Laser Cut Logo, Mail Room Joinery,

Training Room Joinery, Prep Kitchen, Servery Bench, Servery Island Bench, Social Kitchen, Dining Banquette, Dining Timber Screen, Pinboard Panelling, Whiteboard Panelling, Boardroom Credenza, Utility Unit, Timber Batten Ceilings, Timber Wall Panelling, Showroom TV Unit, Utility Joinery, Storage Cupboard, Reception Credenza

Mascot Sydney is the home to the new headquarters and training academy of Jaguar & Land Rover. Aspen manufactured detailed architectural joinery as well as wall and ceiling timber battens throughout the office, creating a striking workplace. The joinery blends warm natural veneer colours, stone panels and Corian tops to create a fresh and welcoming environment.