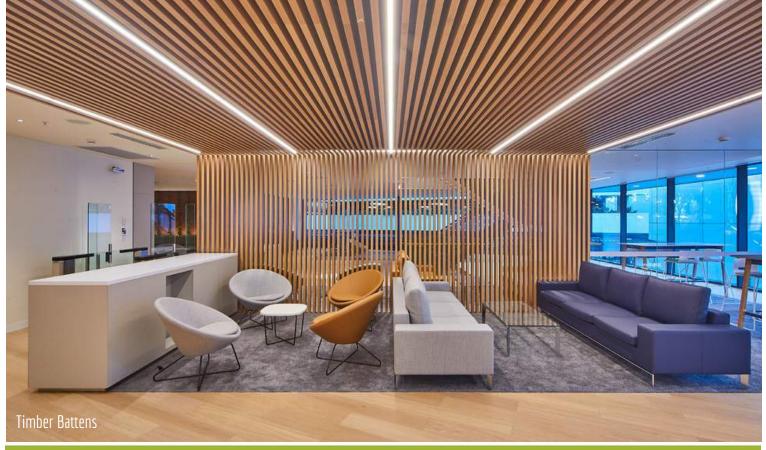

Client:

Shape Australia Scope of Work:

Mascot NSW Reception Desk, Reception Timber Battens, Laser Cut Logo, Mail Room Joinery,

Training Room Joinery, Prep Kitchen, Servery Bench, Servery Island Bench, Social Kitchen, Dining Banquette, Dining Timber Screen, Pinboard Panelling, Whiteboard Panelling, Boardroom Credenza, Utility Unit, Timber Batten Ceilings, Timber Wall Panelling, Showroom TV Unit, Utility Joinery, Storage Cupboard, Reception Credenza

Mascot Sydney is the home to the new headquarters and training academy of Jaguar & Land Rover. Aspen manufactured detailed architectural joinery as well as wall and ceiling timber battens throughout the office, creating a striking workplace. The joinery blends warm natural veneer colours, stone panels and Corian tops to create a fresh and welcoming environment.