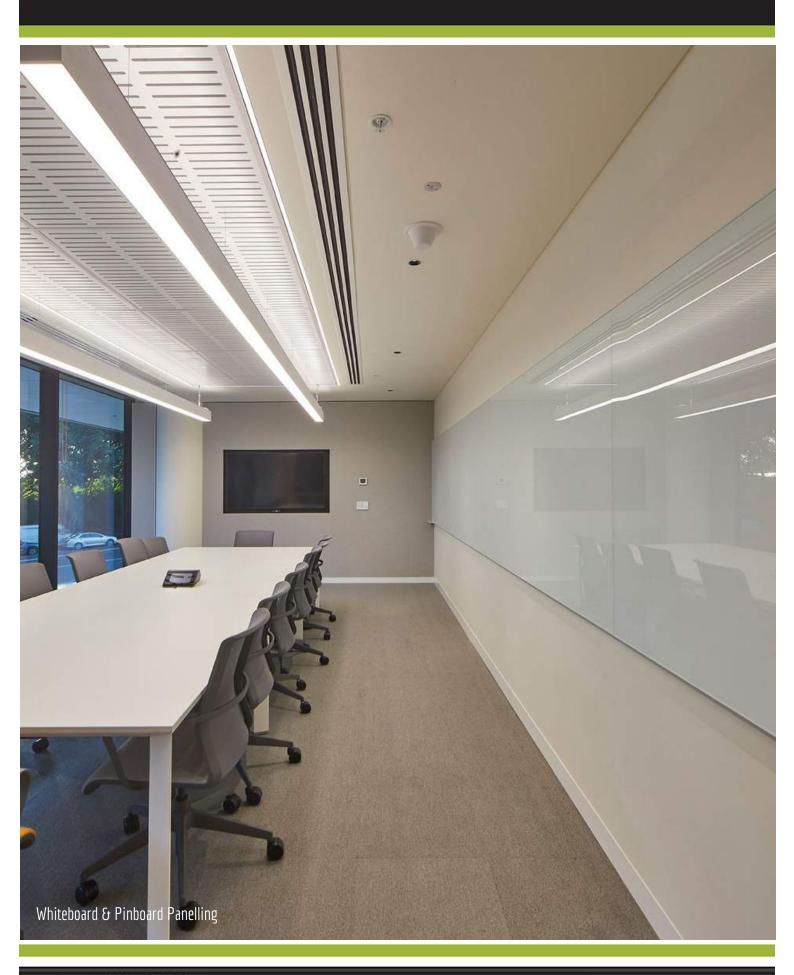

Client:

Shape Australia Scope of Work:

Mascot NSW Reception Desk, Reception Timber Battens, Laser Cut Logo, Mail Room Joinery,

Training Room Joinery, Prep Kitchen, Servery Bench, Servery Island Bench, Social Kitchen, Dining Banquette, Dining Timber Screen, Pinboard Panelling, Whiteboard Panelling, Boardroom Credenza, Utility Unit, Timber Batten Ceilings, Timber Wall Panelling, Showroom TV Unit, Utility Joinery, Storage Cupboard, Reception Credenza