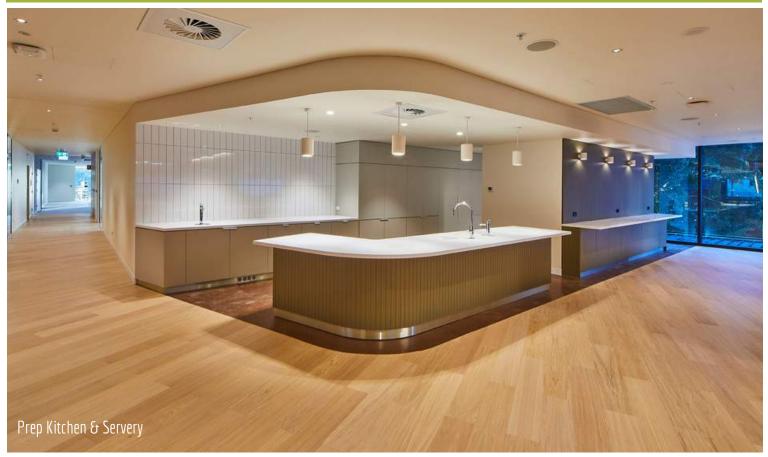

Client:

Shape Australia Scope of Work:

Mascot NSW Reception Desk, Reception Timber Battens, Laser Cut Logo, Mail Room Joinery,

Training Room Joinery, Prep Kitchen, Servery Bench, Servery Island Bench, Social Kitchen, Dining Banquette, Dining Timber Screen, Pinboard Panelling, Whiteboard Panelling, Boardroom Credenza, Utility Unit, Timber Batten Ceilings, Timber Wall Panelling, Showroom TV Unit, Utility Joinery, Storage Cupboard, Reception Credenza

Mascot Sydney is the home to the new headquarters and training academy of Jaguar & Land Rover. Aspen manufactured detailed architectural joinery as well as wall and ceiling timber battens throughout the office, creating a striking workplace. The joinery blends warm natural veneer colours, stone panels and Corian tops to create a fresh and welcoming environment.