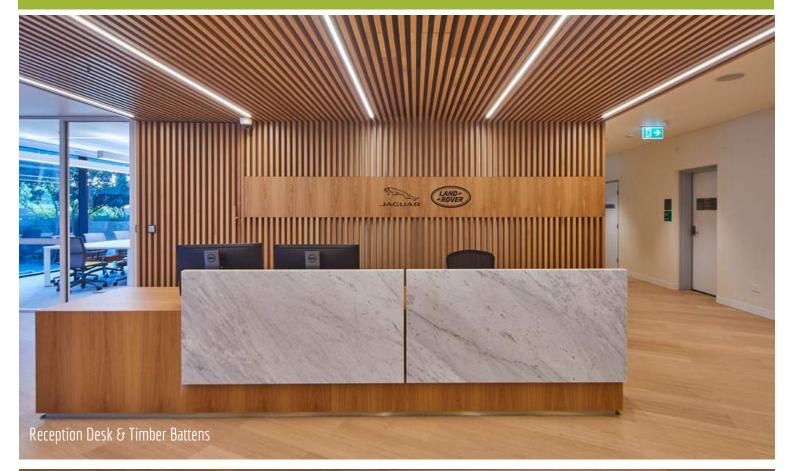

Mascot Sydney is the home to the new headquarters and training academy of Jaguar & Land Rover. Aspen manufactured detailed architectural joinery as well as wall and ceiling timber battens throughout the office, creating a striking workplace. The joinery blends warm natural veneer colours, stone panels and Corian tops to create a fresh and welcoming environment.