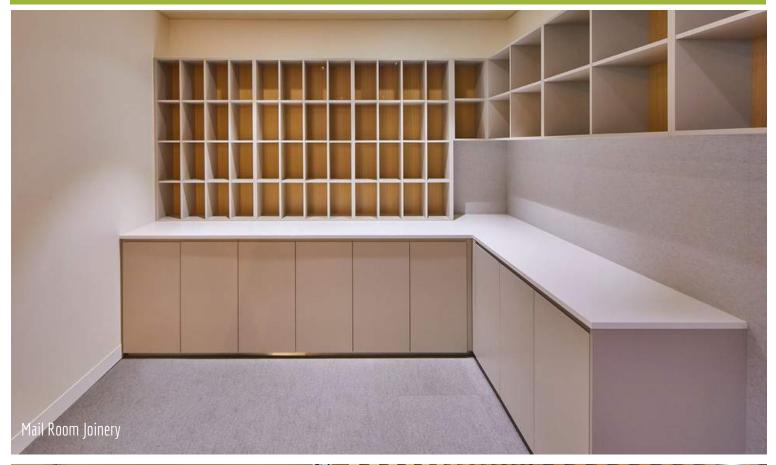

Client:

Shape Australia Scope of Work:

Mascot NSW Reception Desk, Reception Timber Battens, Laser Cut Logo, Mail Room Joinery,

Training Room Joinery, Prep Kitchen, Servery Bench, Servery Island Bench, Social Kitchen, Dining Banquette, Dining Timber Screen, Pinboard Panelling, Whiteboard Panelling, Boardroom Credenza, Utility Unit, Timber Batten Ceilings, Timber Wall Panelling, Showroom TV Unit, Utility Joinery, Storage Cupboard, Reception Credenza

Mascot Sydney is the home to the new headquarters and training academy of Jaguar & Land Rover. Aspen manufactured detailed architectural joinery as well as wall and ceiling timber battens throughout the office, creating a striking workplace. The joinery blends warm natural veneer colours, stone panels and Corian tops to create a fresh and welcoming environment.