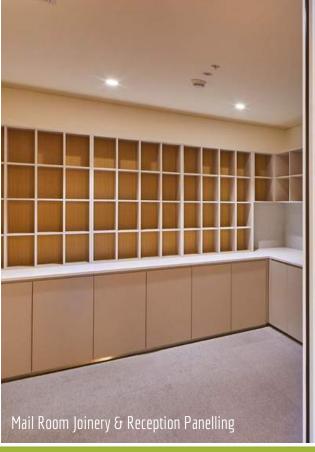

Client:

Shape Australia Scope of Work:

Mascot NSW Reception Desk, Reception Timber Battens, Laser Cut Logo, Mail Room Joinery,

Training Room Joinery, Prep Kitchen, Servery Bench, Servery Island Bench, Social Kitchen, Dining Banquette, Dining Timber Screen, Pinboard Panelling, Whiteboard Panelling, Boardroom Credenza, Utility Unit, Timber Batten Ceilings, Timber Wall Panelling, Showroom TV Unit, Utility Joinery, Storage Cupboard, Reception Credenza

Mascot Sydney is the home to the new headquarters and training academy of Jaguar & Land Rover. Aspen manufactured detailed architectural joinery as well as wall and ceiling timber battens throughout the office, creating a striking workplace. The joinery blends warm natural veneer colours, stone panels and Corian tops to create a fresh and welcoming environment.