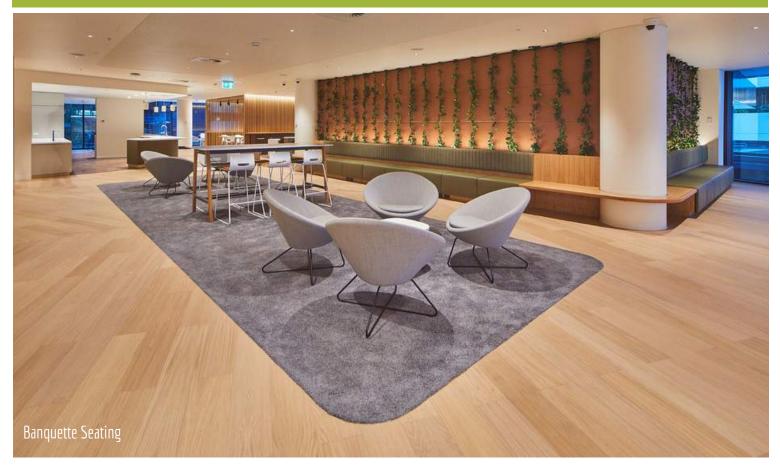

Client:

Shape Australia Scope of Work:

Mascot NSW Reception Desk, Reception Timber Battens, Laser Cut Logo, Mail Room Joinery,

Training Room Joinery, Prep Kitchen, Servery Bench, Servery Island Bench, Social Kitchen, Dining Banquette, Dining Timber Screen, Pinboard Panelling, Whiteboard Panelling, Boardroom Credenza, Utility Unit, Timber Batten Ceilings, Timber Wall Panelling, Showroom TV Unit, Utility Joinery, Storage Cupboard, Reception Credenza

Mascot Sydney is the home to the new headquarters and training academy of Jaguar & Land Rover. Aspen manufactured detailed architectural joinery as well as wall and ceiling timber battens throughout the office, creating a striking workplace. The joinery blends warm natural veneer colours, stone panels and Corian tops to create a fresh and welcoming environment.