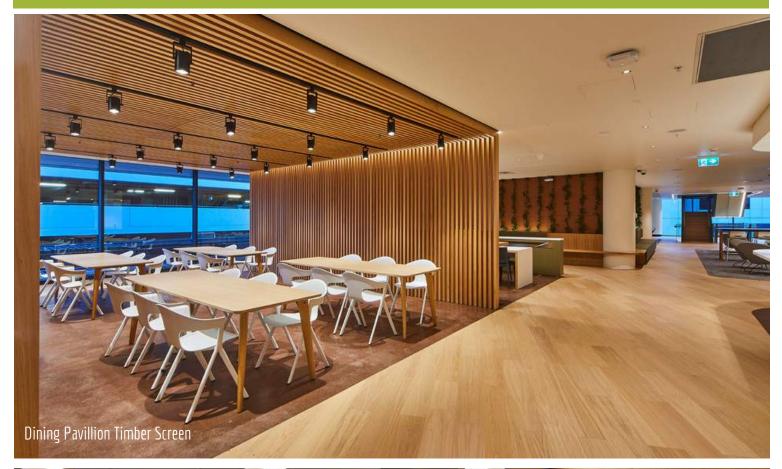

Client:

Shape Australia Scope of Work:

Mascot NSW Reception Desk, Reception Timber Battens, Laser Cut Logo, Mail Room Joinery,

Training Room Joinery, Prep Kitchen, Servery Bench, Servery Island Bench, Social Kitchen, Dining Banquette, Dining Timber Screen, Pinboard Panelling, Whiteboard Panelling, Boardroom Credenza, Utility Unit, Timber Batten Ceilings, Timber Wall Panelling, Showroom TV Unit, Utility Joinery, Storage Cupboard, Reception Credenza

Mascot Sydney is the home to the new headquarters and training academy of Jaguar & Land Rover. Aspen manufactured detailed architectural joinery as well as wall and ceiling timber battens throughout the office, creating a striking workplace. The joinery blends warm natural veneer colours, stone panels and Corian tops to create a fresh and welcoming environment.