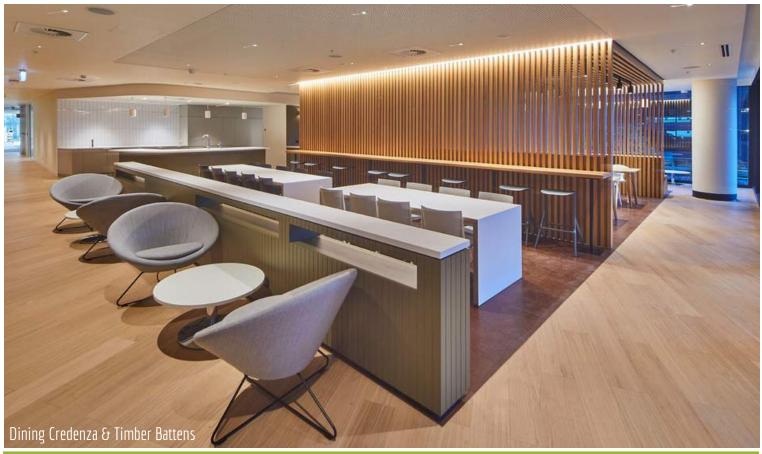

Mascot Sydney is the home to the new headquarters and training academy of Jaguar & Land Rover. Aspen manufactured detailed architectural joinery as well as wall and ceiling timber battens throughout the office, creating a striking workplace. The joinery blends warm natural veneer colours, stone panels and Corian tops to create a fresh and welcoming environment.