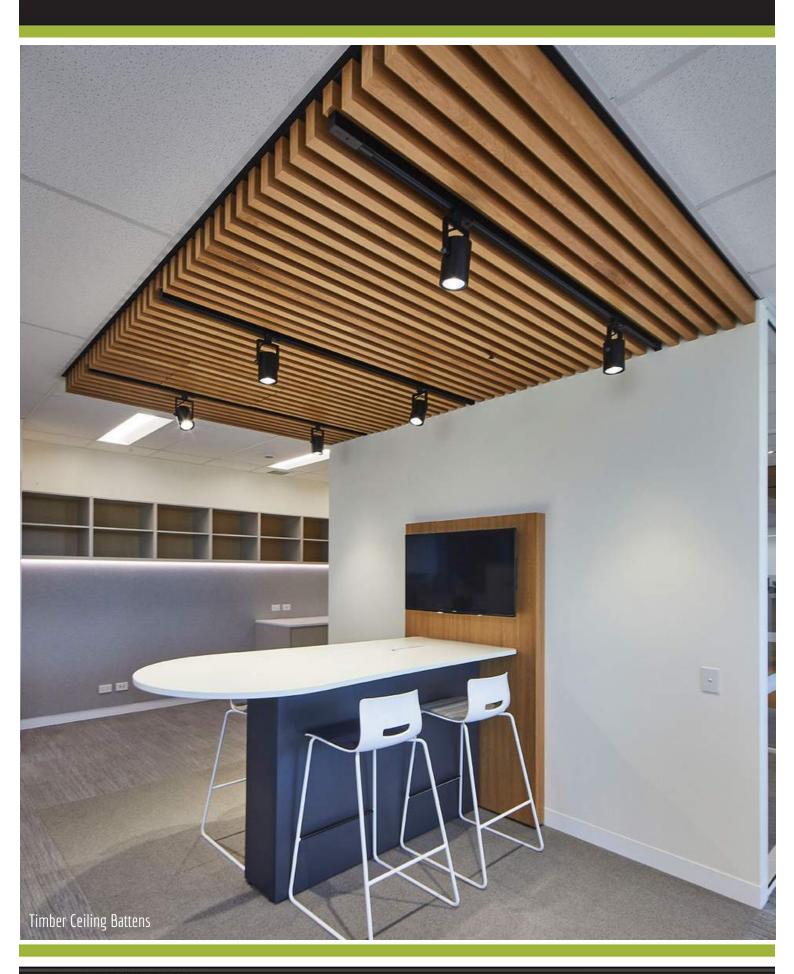

Mascot Sydney is the home to the new headquarters and training academy of Jaguar & Land Rover. Aspen manufactured detailed architectural joinery as well as wall and ceiling timber battens throughout the office, creating a striking workplace. The joinery blends warm natural veneer colours, stone panels and Corian tops to create a fresh and welcoming environment.