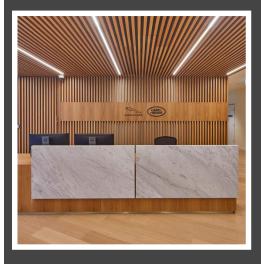

Mascot Sydney is the home to the new headquarters and training academy of Jaguar & Land Rover. Aspen manufactured detailed architectural joinery as well as wall and ceiling timber battens throughout the office, creating a striking workplace. The joinery blends warm natural veneer colours, stone panels and Corian tops to create a fresh and welcoming environment.