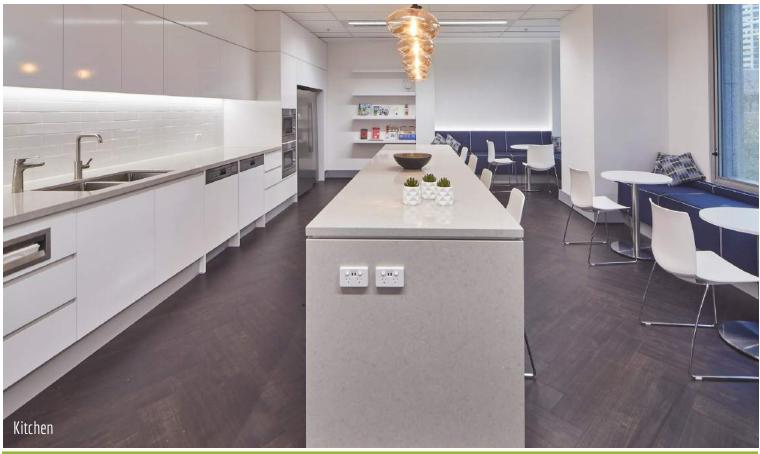

Client:

Homeloans

FDC Construction & Fitout

WMK Architecture

Sydney CBD

Kitchen, Moveable Kitchen Tables, Kitchen Banquette Seating, Boardroom Credenza, Reception Desk, Planter Boxes, Storage Joinery, Collaboration Bench & Storage, CEO Office Joinery, Glass Whiteboards, Wall Panelling, Open Work

Banquette Seating, Coat Cupboard Joinery

Homeloans newly refurbished office space combines timeless quality joinery, wall panelling and executive joinery designed by WMK Architecture & project managed by FDC Construction & Fitout. The space consists of focused work spaces, large breakout areas, meeting rooms, collaboration areas and working