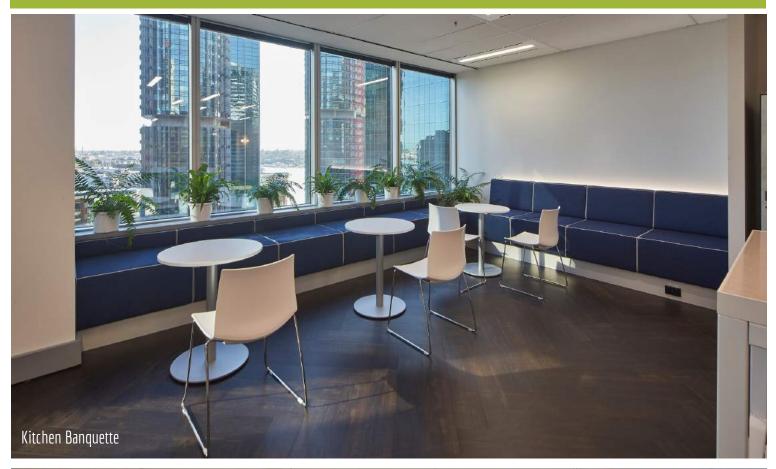

Client:

Homeloans

FDC Construction & Fitout

WMK Architecture

Sydney CBD

Kitchen, Moveable Kitchen Tables, Kitchen Banquette Seating, Boardroom Credenza, Reception Desk, Planter Boxes, Storage Joinery, Collaboration Bench & Storage, CEO Office Joinery, Glass Whiteboards, Wall Panelling, Open Work

Banquette Seating, Coat Cupboard Joinery

Homeloans newly refurbished office space combines timeless quality joinery, wall panelling and executive joinery designed by WMK Architecture & project managed by FDC Construction & Fitout. The space consists of focused work spaces, large breakout areas, meeting rooms, collaboration areas and working