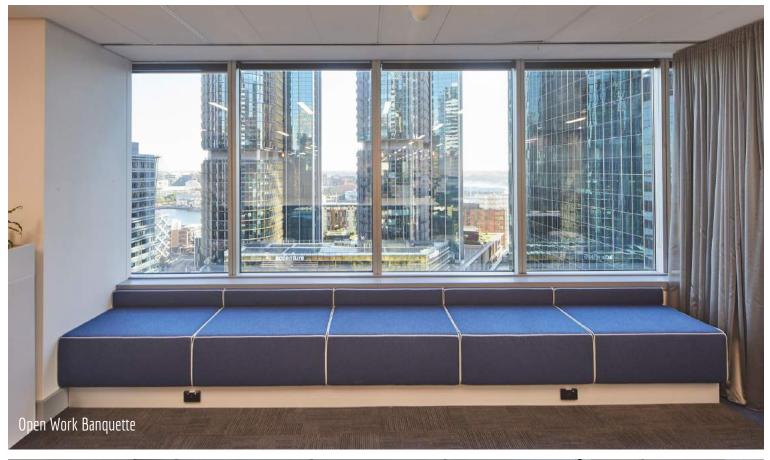

Client:

Homeloans

FDC Construction & Fitout

WMK Architecture

Sydney CBD

Kitchen, Moveable Kitchen Tables, Kitchen Banquette Seating, Boardroom Credenza, Reception Desk, Planter Boxes, Storage Joinery, Collaboration Bench & Storage, CEO Office Joinery, Glass Whiteboards, Wall Panelling, Open Work

Banquette Seating, Coat Cupboard Joinery

Homeloans newly refurbished office space combines timeless quality joinery, wall panelling and executive joinery designed by WMK Architecture & project managed by FDC Construction & Fitout. The space consists of focused work spaces, large breakout areas, meeting rooms, collaboration areas and working