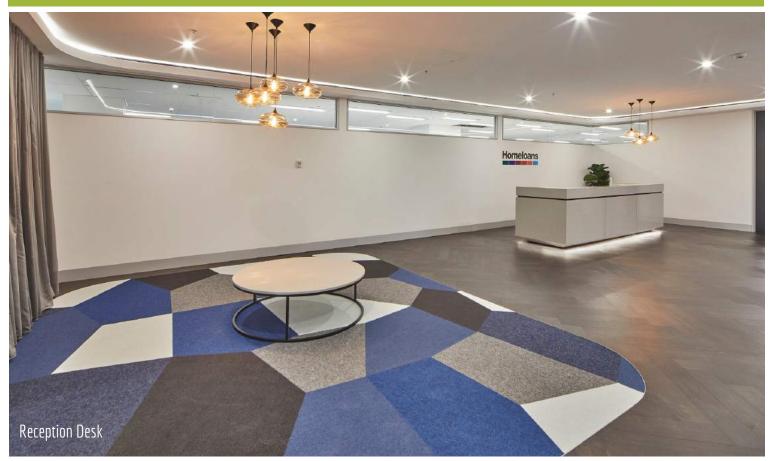

Client:

Homeloans

FDC Construction & Fitout

WMK Architecture

Sydney CBD

Kitchen, Moveable Kitchen Tables, Kitchen Banquette Seating, Boardroom Credenza, Reception Desk, Planter Boxes, Storage Joinery, Collaboration Bench & Storage, CEO Office Joinery, Glass Whiteboards, Wall Panelling, Open Work

Banquette Seating, Coat Cupboard Joinery

Homeloans newly refurbished office space combines timeless quality joinery, wall panelling and executive joinery designed by WMK Architecture & project managed by FDC Construction & Fitout. The space consists of focused work spaces, large breakout areas, meeting rooms, collaboration areas and working