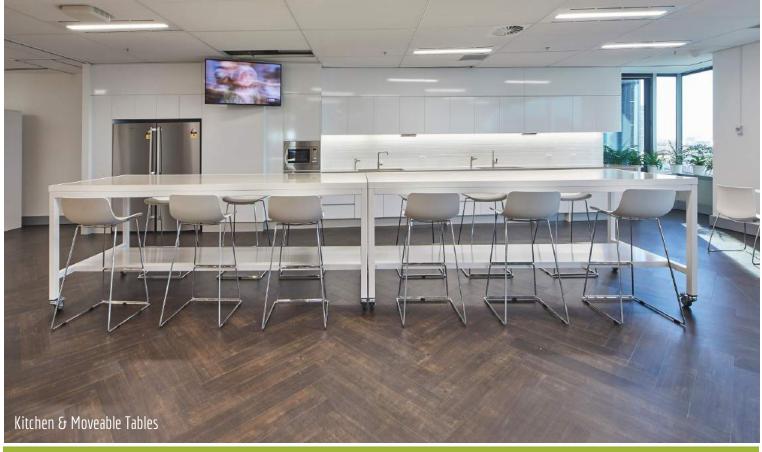

Client:

Homeloans

FDC Construction & Fitout

WMK Architecture

Sydney CBD

Kitchen, Moveable Kitchen Tables, Kitchen Banquette Seating, Boardroom Credenza, Reception Desk, Planter Boxes, Storage Joinery, Collaboration Bench & Storage, CEO Office Joinery, Glass Whiteboards, Wall Panelling, Open Work

Banquette Seating, Coat Cupboard Joinery

Homeloans newly refurbished office space combines timeless quality joinery, wall panelling and executive joinery designed by WMK Architecture & project managed by FDC Construction & Fitout. The space consists of focused work spaces, large breakout areas, meeting rooms, collaboration areas and working