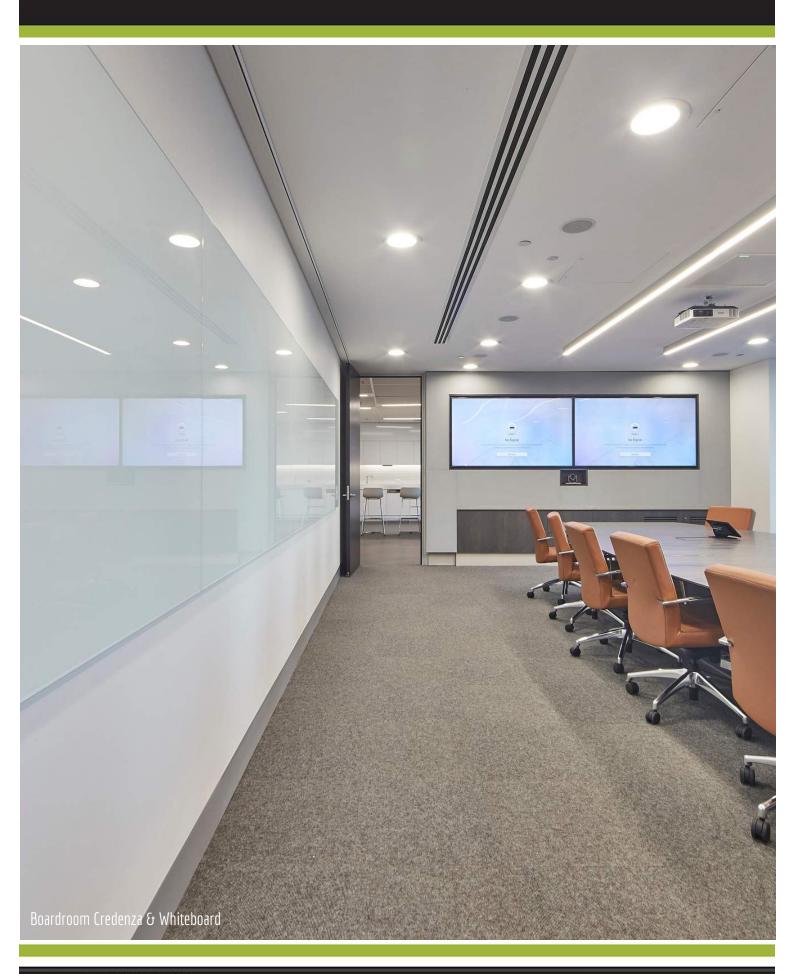

Client:

Homeloans

FDC Construction & Fitout

WMK Architecture

Sydney CBD

Kitchen, Moveable Kitchen Tables, Kitchen Banquette Seating, Boardroom Credenza, Reception Desk, Planter Boxes, Storage Joinery, Collaboration Bench & Storage, CEO Office Joinery, Glass Whiteboards, Wall Panelling, Open Work

Banquette Seating, Coat Cupboard Joinery

Homeloans newly refurbished office space combines timeless quality joinery, wall panelling and executive joinery designed by WMK Architecture & project managed by FDC Construction & Fitout. The space consists of focused work spaces, large breakout areas, meeting rooms, collaboration areas and working

walls for group interaction.