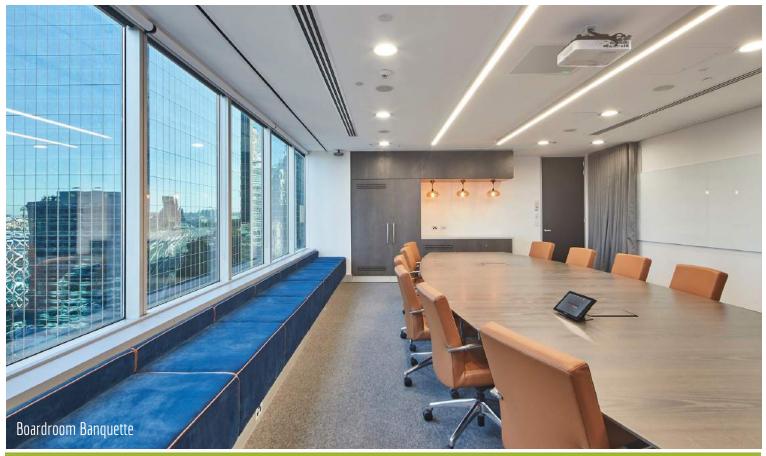

Client:

Homeloans

FDC Construction & Fitout

WMK Architecture

Sydney CBD

Kitchen, Moveable Kitchen Tables, Kitchen Banquette Seating, Boardroom Credenza, Reception Desk, Planter Boxes, Storage Joinery, Collaboration Bench & Storage, CEO Office Joinery, Glass Whiteboards, Wall Panelling, Open Work

Banquette Seating, Coat Cupboard Joinery

Homeloans newly refurbished office space combines timeless quality joinery, wall panelling and executive joinery designed by WMK Architecture & project managed by FDC Construction & Fitout. The space consists of focused work spaces, large breakout areas, meeting rooms, collaboration areas and working