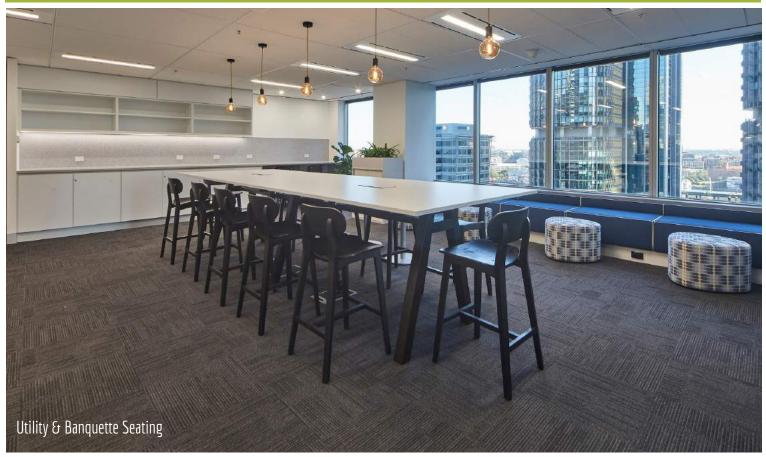

Client:

Homeloans

FDC Construction & Fitout

WMK Architecture

Sydney CBD

Kitchen, Moveable Kitchen Tables, Kitchen Banquette Seating, Boardroom Credenza, Reception Desk, Planter Boxes, Storage Joinery, Collaboration Bench & Storage, CEO Office Joinery, Glass Whiteboards, Wall Panelling, Open Work