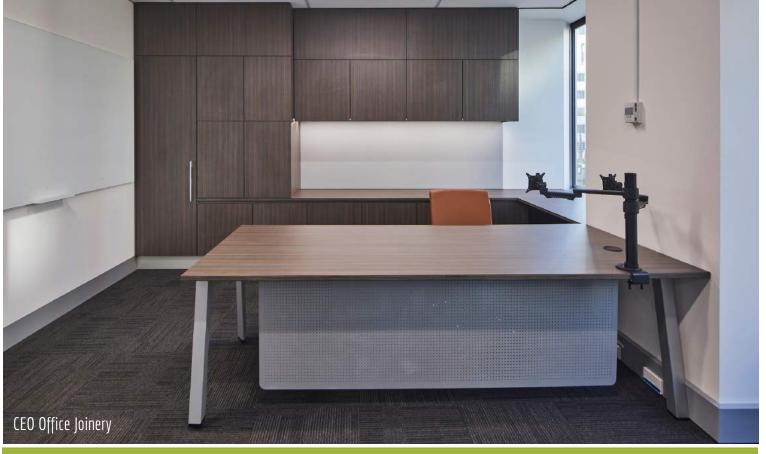

Client:

Homeloans

FDC Construction & Fitout

WMK Architecture

Sydney CBD

Kitchen, Moveable Kitchen Tables, Kitchen Banquette Seating, Boardroom Credenza, Reception Desk, Planter Boxes, Storage Joinery, Collaboration Bench & Storage, CEO Office Joinery, Glass Whiteboards, Wall Panelling, Open Work

Banquette Seating, Coat Cupboard Joinery

Homeloans newly refurbished office space combines timeless quality joinery, wall panelling and executive joinery designed by WMK Architecture & project managed by FDC Construction & Fitout. The space consists of focused work spaces, large breakout areas, meeting rooms, collaboration areas and working