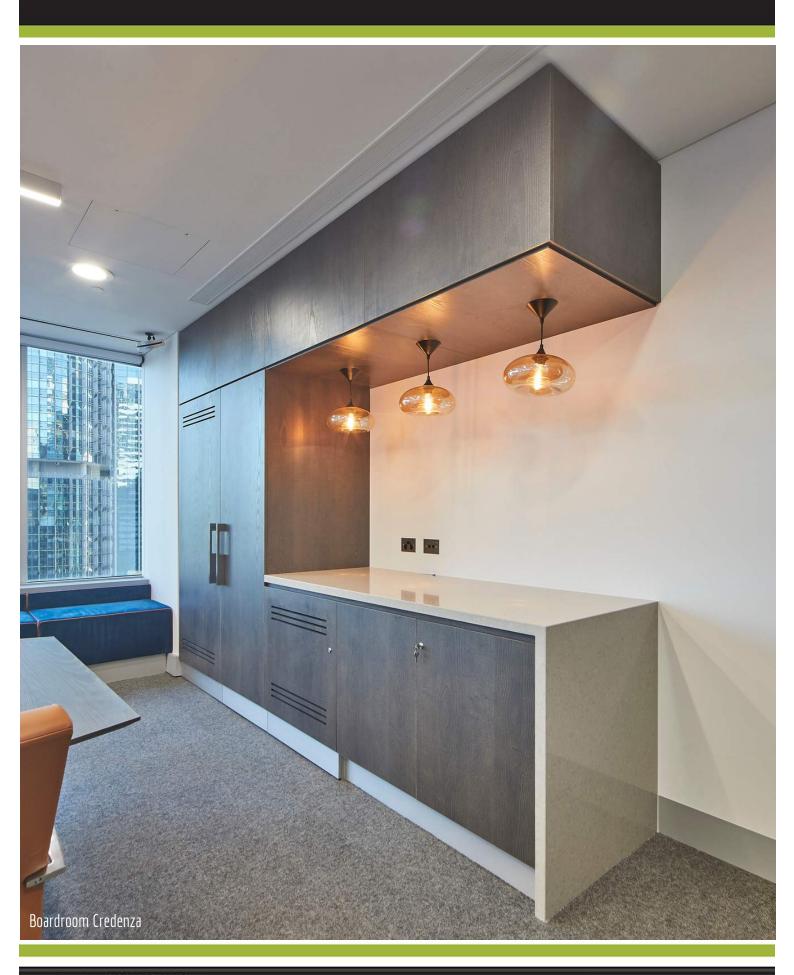

Client:

Homeloans

FDC Construction & Fitout

WMK Architecture

Sydney CBD

Kitchen, Moveable Kitchen Tables, Kitchen Banquette Seating, Boardroom Credenza, Reception Desk, Planter Boxes, Storage Joinery, Collaboration Bench & Storage, CEO Office Joinery, Glass Whiteboards, Wall Panelling, Open Work