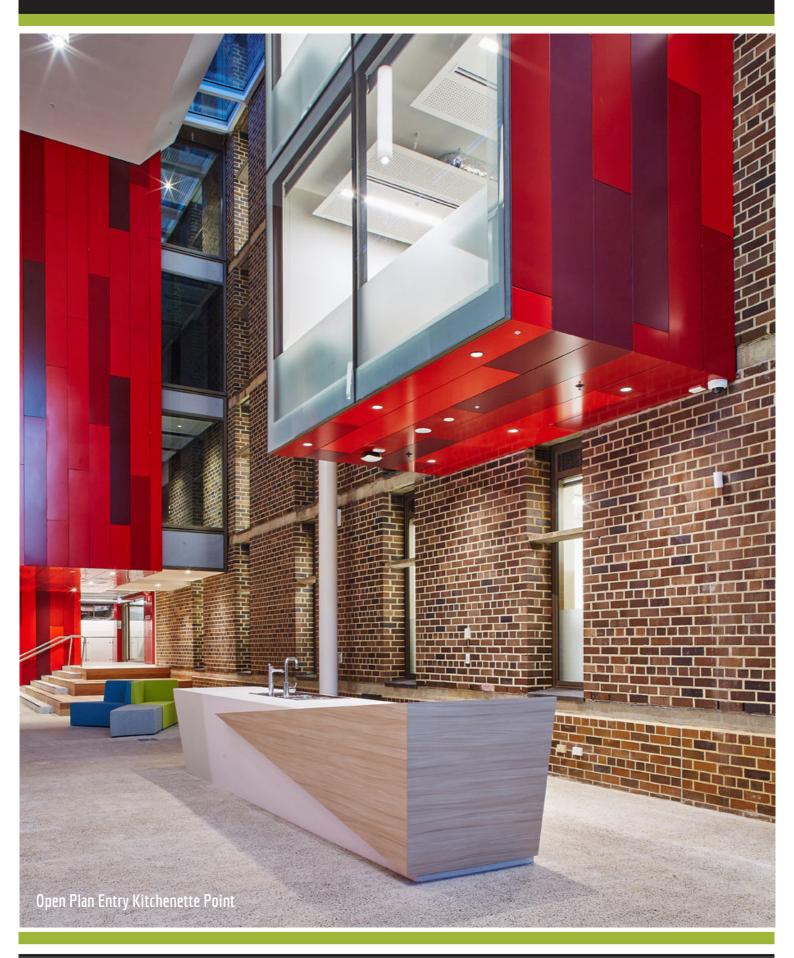

Spanning 9 large levels, the furniture and joinery for building E7A at Macquarie University has created a fresh, vibrant place for students of the university to collaborate, work, learn and share. A variety of configurations facilitate the needs of users, from the grand opening to enclosed team offices deeper in the building. The open entrance features a striking angular kitchenette formed with curved Corian and timber grain laminate. A curved Corian laptop desk forms a functional multi-use area for collaboration. Offices over the 9 levels required a large scope of customer made joinery, storage and furniture for open plan areas, kitchenettes, offices and collaboration spaces.