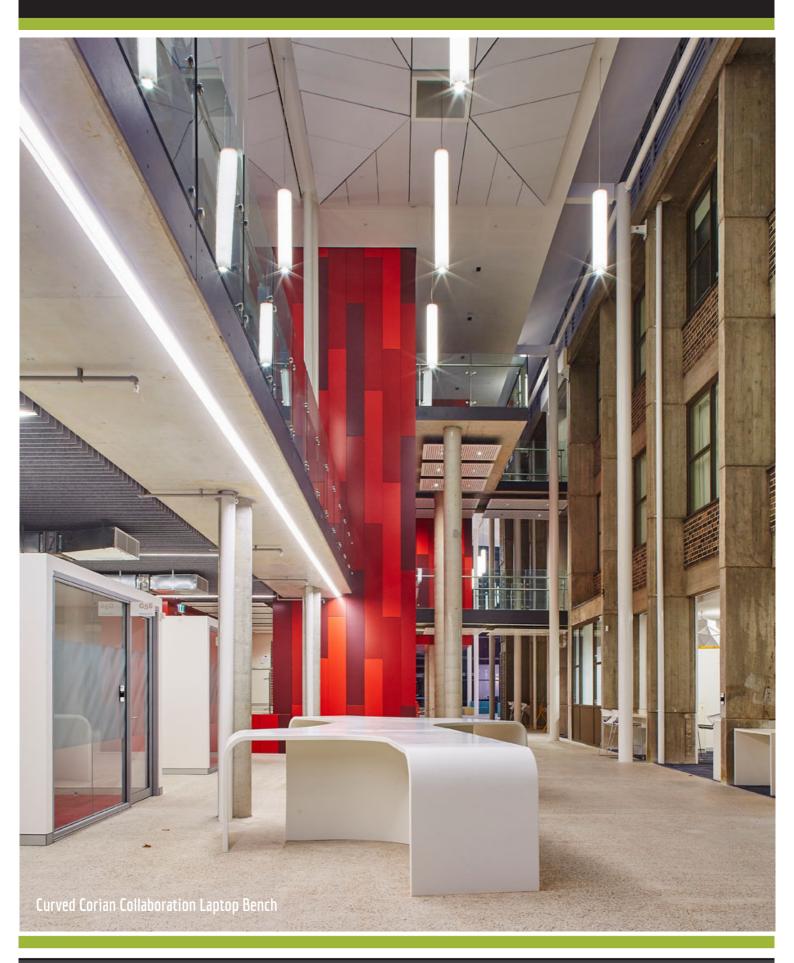

Spanning 9 large levels, the furniture and joinery for building E7A at Macquarie University has created a fresh, vibrant place for students of the university to collaborate, work, learn and share. A variety of configurations facilitate the needs of users, from the grand opening to enclosed team offices deeper in the building. The open entrance features a striking angular kitchenette formed with curved Corian and timber grain laminate. A curved Corian laptop desk forms a functional multi-use area for collaboration. Offices over the 9 levels required a large scope of customer made joinery, storage and furniture for open plan areas, kitchenettes, offices and collaboration spaces.

1800 646 186 sales@aspeninteriors.com.au www.aspeninteriors.com.au

Curved Corian Breakout Area Laptop Bench

Open Plan Workstations, Shelving, Collaboration Joinery

Office Storage, Shelving Joinery and Collaboration Furniture