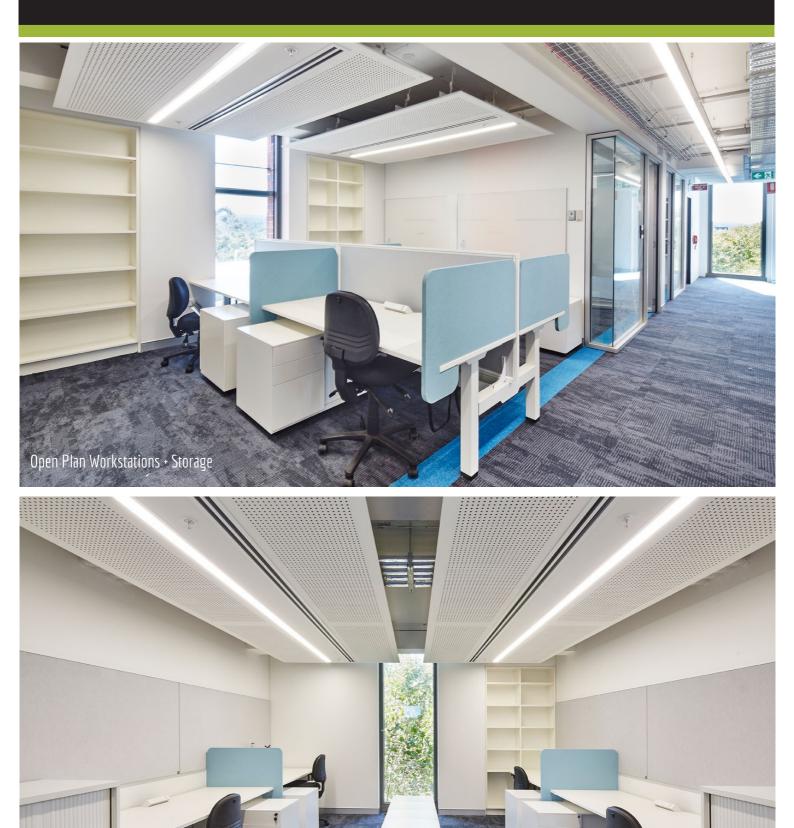

Spanning 9 large levels, the furniture and joinery for building E7A at Macquarie University has created a fresh, vibrant place for students of the university to collaborate, work, learn and share. A variety of configurations facilitate the needs of users, from the grand opening to enclosed team offices deeper in the building. The open entrance features a striking angular kitchenette formed with curved Corian and timber grain laminate. A curved Corian laptop desk forms a functional multi-use area for collaboration. Offices over the 9 levels required a large scope of customer made joinery, storage and furniture for open plan areas, kitchenettes, offices and collaboration spaces.

1800 646 186 sales@aspeninteriors.com.au www.aspeninteriors.com.au

Curved Corian Breakout Area Laptop Bench

Open Plan Workstations, Shelving, Collaboration Joinery

Office Storage, Shelving Joinery and Collaboration Furniture