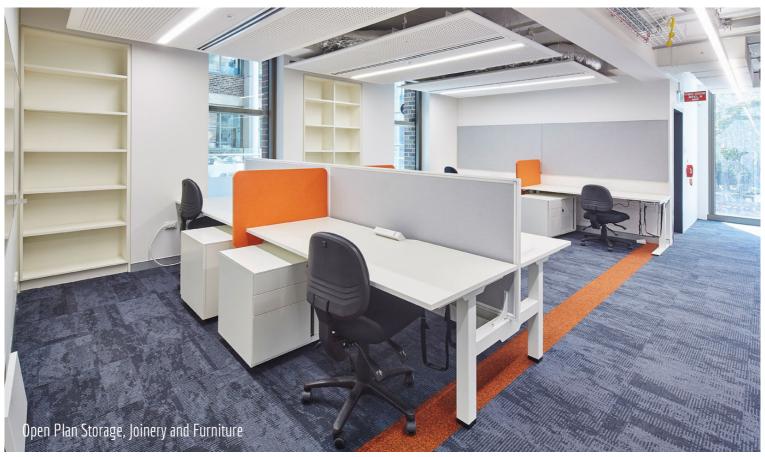

Spanning 9 large levels, the furniture and joinery for building E7A at Macquarie University has created a fresh, vibrant place for students of the university to collaborate, work, learn and share. A variety of configurations facilitate the needs of users, from the grand opening to enclosed team offices deeper in the building. The open entrance features a striking angular kitchenette formed with curved Corian and timber grain laminate. A curved Corian laptop desk forms a functional multi-use area for collaboration. Offices over the 9 levels required a large scope of customer made joinery, storage and furniture for open plan areas, kitchenettes, offices and collaboration spaces.

1800 646 186 sales@aspeninteriors.com.au www.aspeninteriors.com.au

Curved Corian Breakout Area Laptop Bench

Open Plan Workstations, Shelving, Collaboration Joinery

Office Storage, Shelving Joinery and Collaboration Furniture