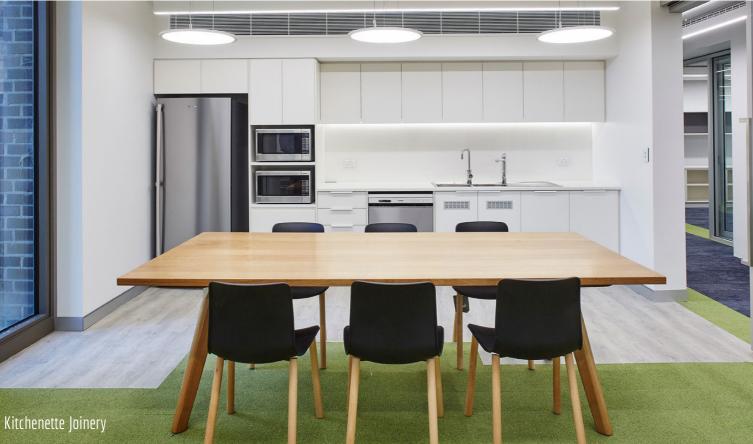

Spanning 9 large levels, the furniture and joinery for building E7A at Macquarie University has created a fresh, vibrant place for students of the university to collaborate, work, learn and share. A variety of configurations facilitate the needs of users, from the grand opening to enclosed team offices deeper in the building. The open entrance features a striking angular kitchenette formed with curved Corian and timber grain laminate. A curved Corian laptop desk forms a functional multi-use area for collaboration. Offices over the 9 levels required a large scope of customer made joinery, storage and furniture for open plan areas, kitchenettes, offices and collaboration spaces.