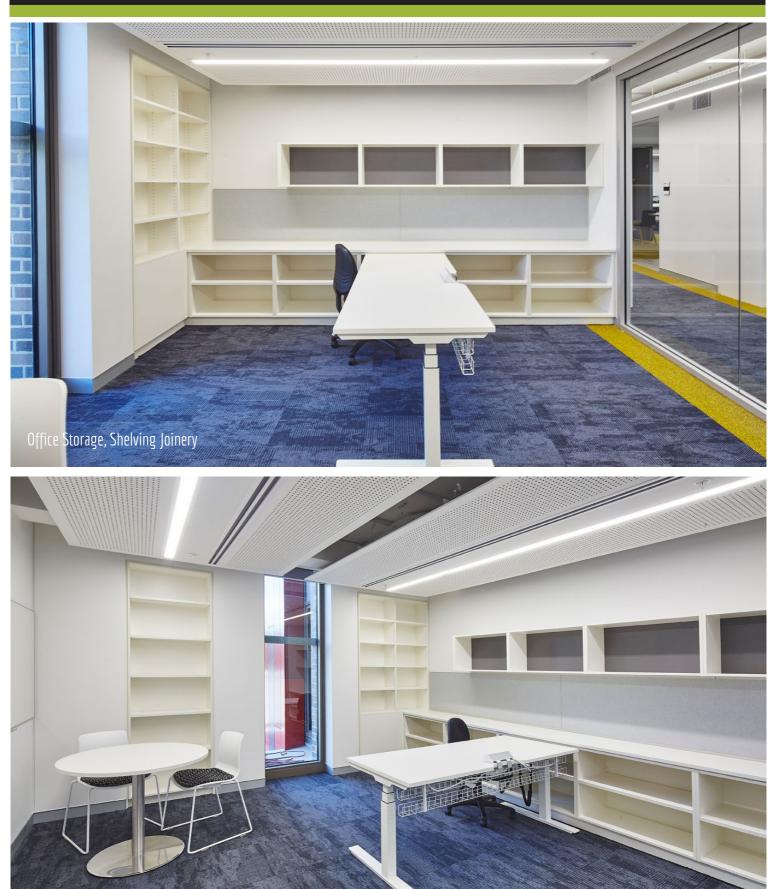

1800 646 186 sales@aspeninteriors.com.au www.aspeninteriors.com.au

Curved Corian Breakout Area Laptop Bench

Open Plan Workstations, Shelving, Collaboration Joinery

Office Storage, Shelving Joinery and Collaboration Furniture