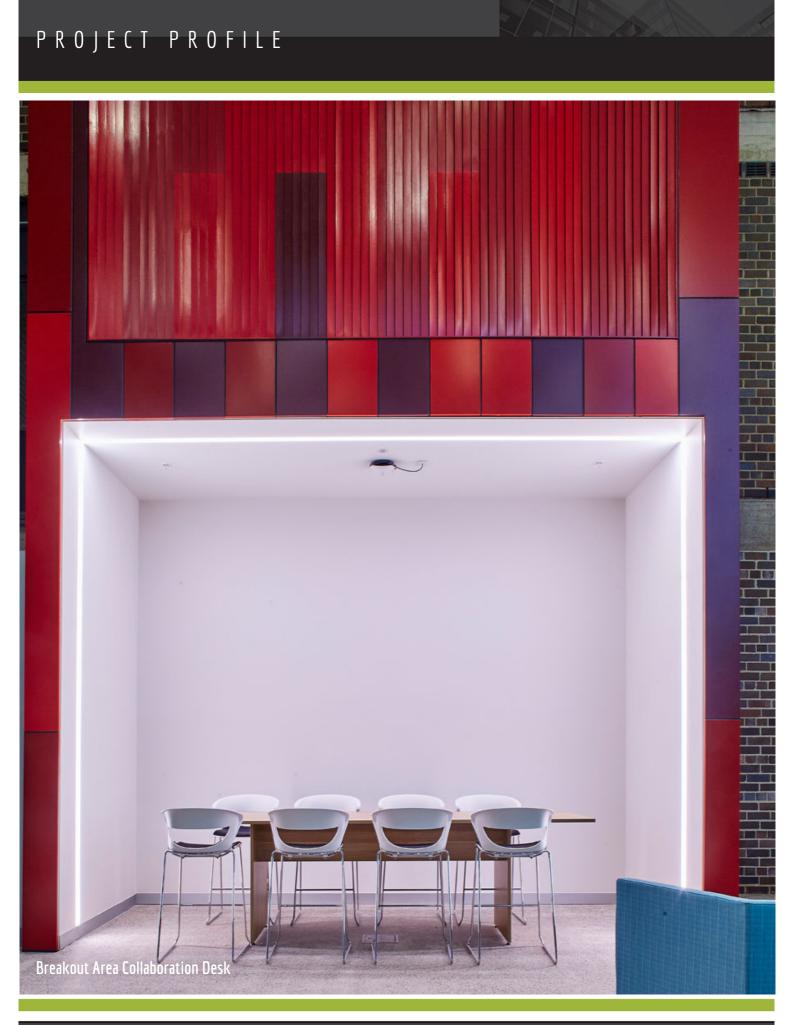

Spanning 9 large levels, the furniture and joinery for building E7A at Macquarie University has created a fresh, vibrant place for students of the university to collaborate, work, learn and share. A variety of configurations facilitate the needs of users, from the grand opening to enclosed team offices deeper in the building. The open entrance features a striking angular kitchenette formed with curved Corian and timber grain laminate. A curved Corian laptop desk forms a functional multi-use area for collaboration. Offices over the 9 levels required a large scope of customer made joinery, storage and furniture for open plan areas, kitchenettes, offices and collaboration spaces.