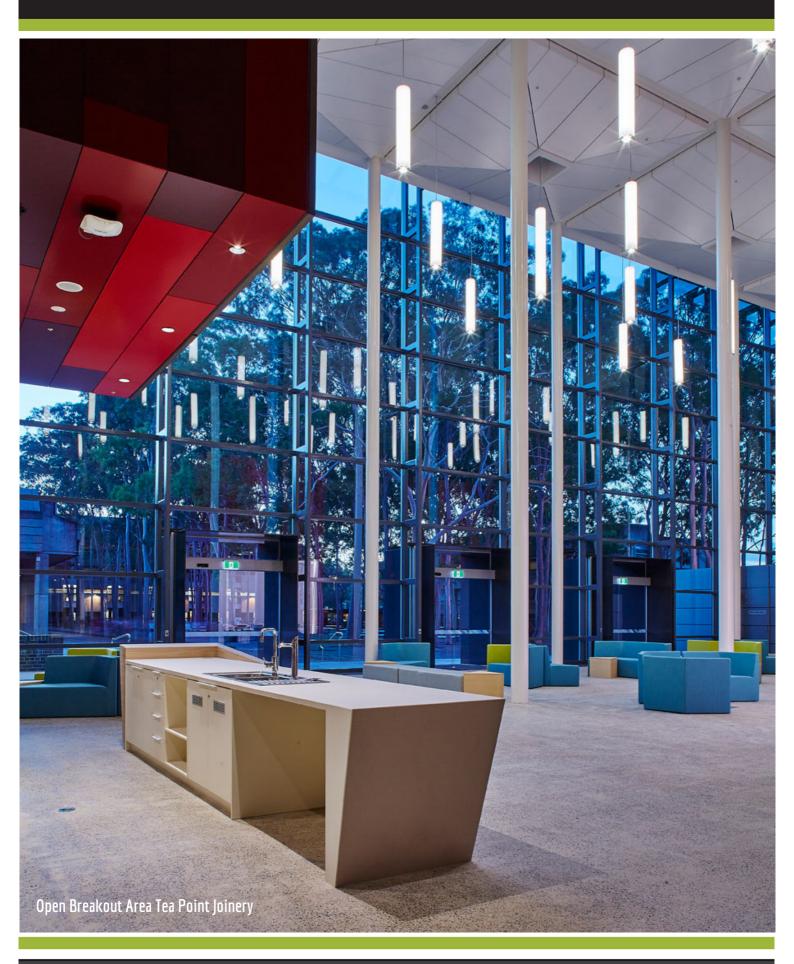

Spanning 9 large levels, the furniture and joinery for building E7A at Macquarie University has created a fresh, vibrant place for students of the university to collaborate, work, learn and share. A variety of configurations facilitate the needs of users, from the grand opening to enclosed team offices deeper in the building. The open entrance features a striking angular kitchenette formed with curved Corian and timber grain laminate. A curved Corian laptop desk forms a functional multi-use area for collaboration. Offices over the 9 levels required a large scope of customer made joinery, storage and furniture for open plan areas, kitchenettes, offices and collaboration spaces.

1800 646 186 sales@aspeninteriors.com.au www.aspeninteriors.com.au

Curved Corian Breakout Area Laptop Bench

Open Plan Workstations, Shelving, Collaboration Joinery

Office Storage, Shelving Joinery and Collaboration Furniture