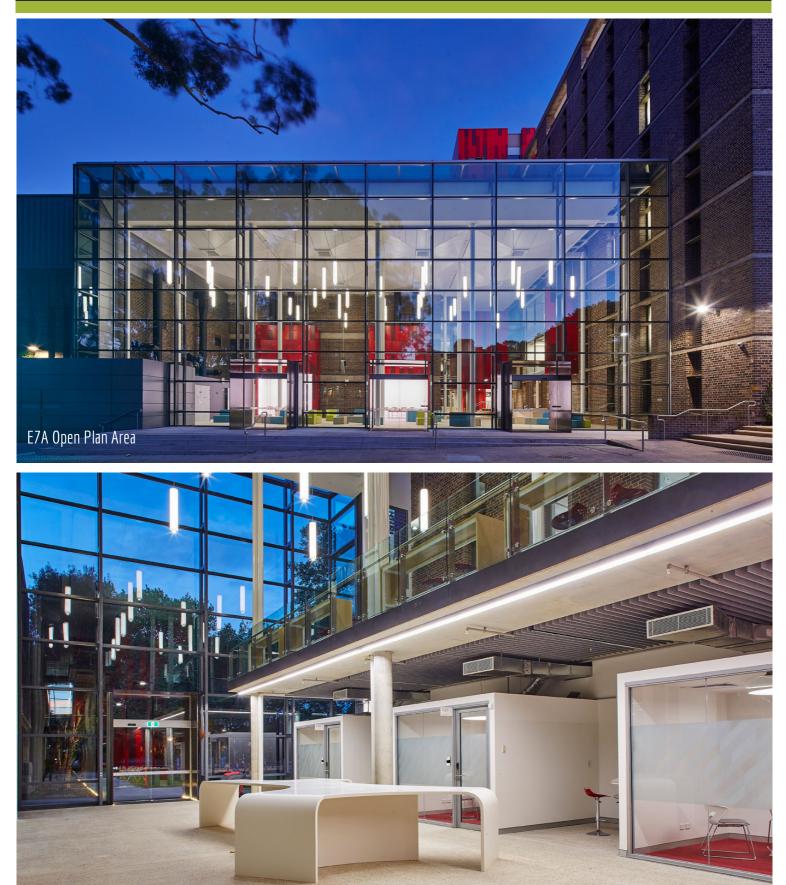

Spanning 9 large levels, the furniture and joinery for building E7A at Macquarie University has created a fresh, vibrant place for students of the university to collaborate, work, learn and share. A variety of configurations facilitate the needs of users, from the grand opening to enclosed team offices deeper in the building. The open entrance features a striking angular kitchenette formed with curved Corian and timber grain laminate. A curved Corian laptop desk forms a functional multi-use area for collaboration. Offices over the 9 levels required a large scope of customer made joinery, storage and furniture for open plan areas, kitchenettes, offices and collaboration spaces.