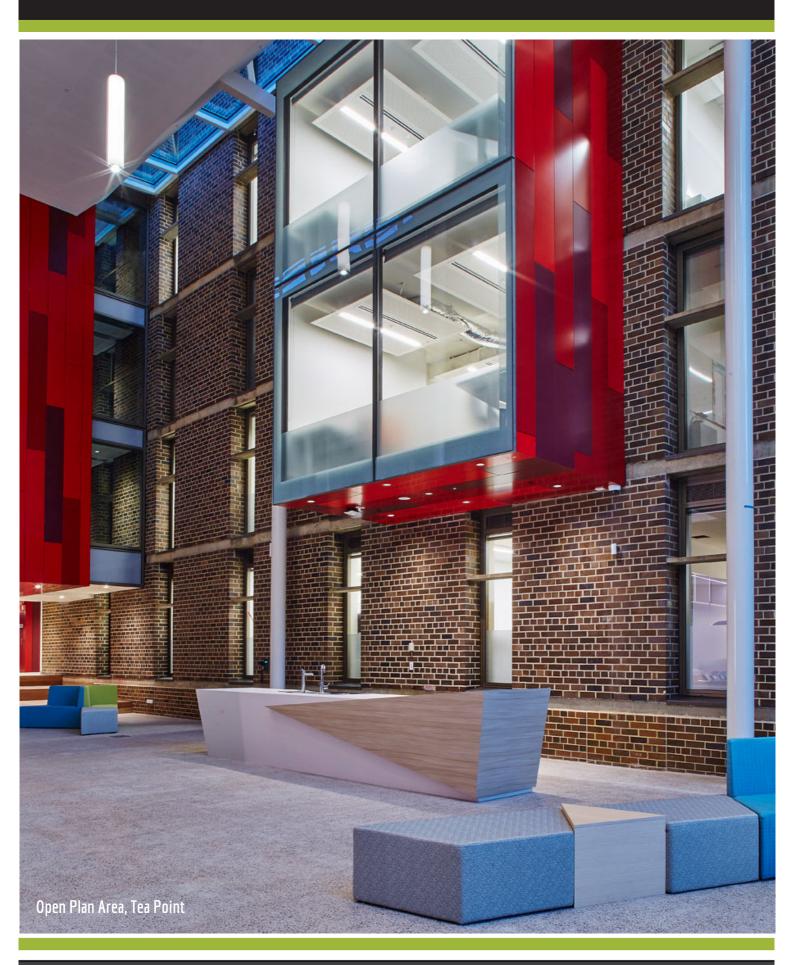

Spanning 9 large levels, the furniture and joinery for building E7A at Macquarie University has created a fresh, vibrant place for students of the university to collaborate, work, learn and share. A variety of configurations facilitate the needs of users, from the grand opening to enclosed team offices deeper in the building. The open entrance features a striking angular kitchenette formed with curved Corian and timber grain laminate. A curved Corian laptop desk forms a functional multi-use area for collaboration. Offices over the 9 levels required a large scope of customer made joinery, storage and furniture for open plan areas, kitchenettes, offices and collaboration spaces.