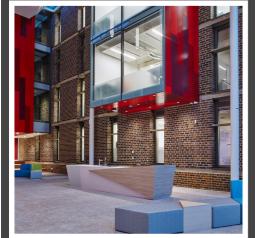

Spanning 9 large levels, the furniture and joinery for building E7A at Macquarie University has created a fresh, vibrant place for students of the university to collaborate, work, learn and share. A variety of configurations facilitate the needs of users, from the grand opening to enclosed team offices deeper in the building. The open entrance features a striking angular kitchenette formed with curved Corian and timber grain laminate. A curved Corian laptop desk forms a functional multi-use area for collaboration. Offices over the 9 levels required a large scope of customer made joinery, storage and furniture for open plan areas, kitchenettes, offices and collaboration spaces.