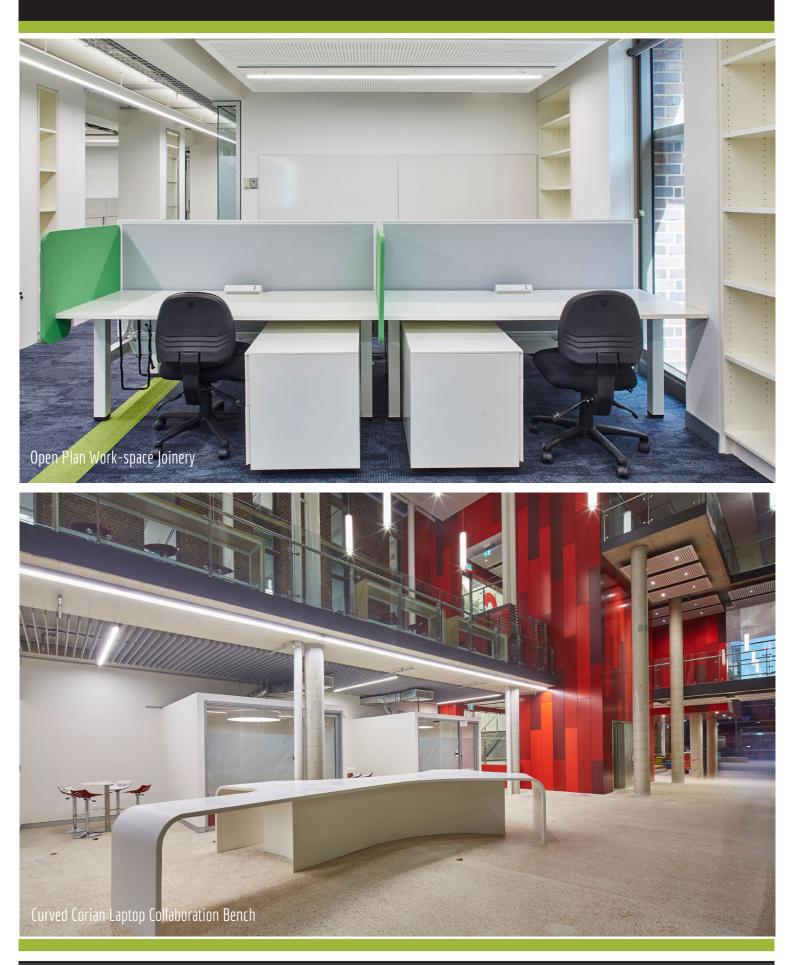

Spanning 9 large levels, the furniture and joinery for building E7A at Macquarie University has created a fresh, vibrant place for students of the university to collaborate, work, learn and share. A variety of configurations facilitate the needs of users, from the grand opening to enclosed team offices deeper in the building. The open entrance features a striking angular kitchenette formed with curved Corian and timber grain laminate. A curved Corian laptop desk forms a functional multi-use area for collaboration. Offices over the 9 levels required a large scope of customer made joinery, storage and furniture for open plan areas, kitchenettes, offices and collaboration spaces.

1800 646 186 sales@aspeninteriors.com.au www.aspeninteriors.com.au

Curved Corian Breakout Area Laptop Bench

Open Plan Workstations, Shelving, Collaboration Joinery

Office Storage, Shelving Joinery and Collaboration Furniture