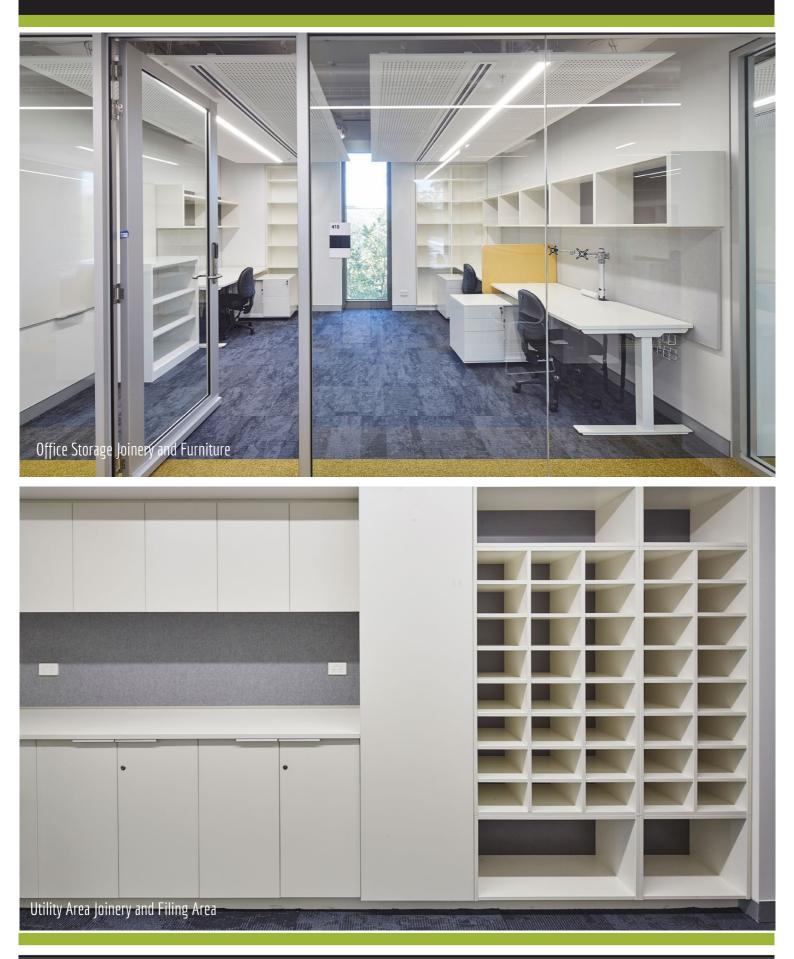

#### Project Name: Client: Designer: Location: Scope of Work:

Overview:

Macquarie University - E7A Buildcorp NBRS + Partners Macquarie Park NSW

Curved White Corian Laptop Bay and Student Services Desk, Cafe Joinery, Meeting Room Furniture and Joinery, Kitchens, Office Joinery, Shelving and Storage, HOD Joinery, Print Room Joinery, Student Services Desk, Conference Room Joinery, Vanity Bench-tops, Mirrors.