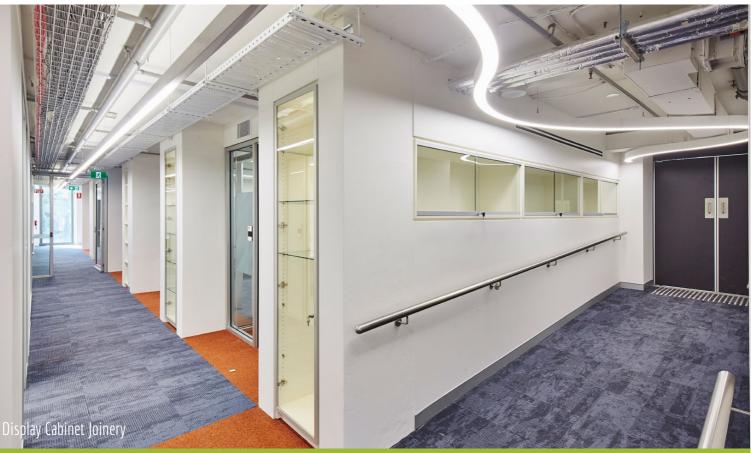

#### Project Name: Client: Designer: Location: Scope of Work:

Overview:

Macquarie University - E7A Buildcorp NBRS + Partners Macquarie Park NSW

Curved White Corian Laptop Bay and Student Services Desk, Cafe Joinery, Meeting Room Furniture and Joinery, Kitchens, Office Joinery, Shelving and Storage, HOD Joinery, Print Room Joinery, Student Services Desk, Conference Room Joinery, Vanity Bench-tops, Mirrors.