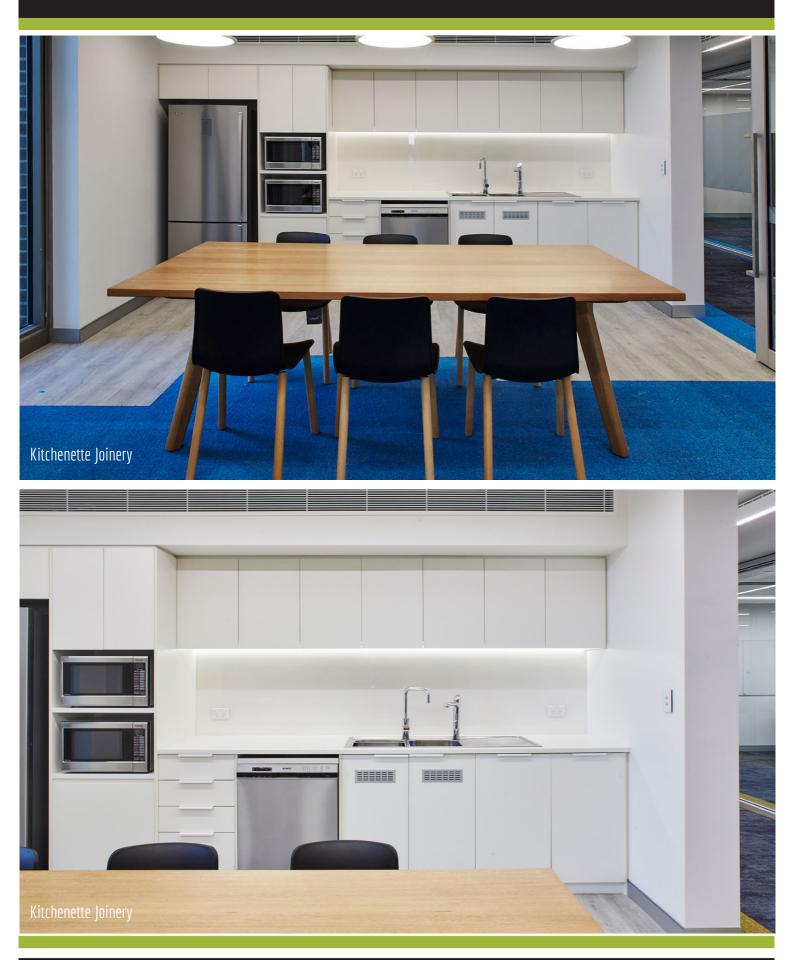

Spanning 9 large levels, the furniture and joinery for building E7A at Macquarie University has created a fresh, vibrant place for students of the university to collaborate, work, learn and share. A variety of configurations facilitate the needs of users, from the grand opening to enclosed team offices deeper in the building. The open entrance features a striking angular kitchenette formed with curved Corian and timber grain laminate. A curved Corian laptop desk forms a functional multi-use area for collaboration. Offices over the 9 levels required a large scope of customer made joinery, storage and furniture for open plan areas, kitchenettes, offices and collaboration spaces.

1800 646 186 sales@aspeninteriors.com.au www.aspeninteriors.com.au

Curved Corian Breakout Area Laptop Bench

Open Plan Workstations, Shelving, Collaboration Joinery

Office Storage, Shelving Joinery and Collaboration Furniture