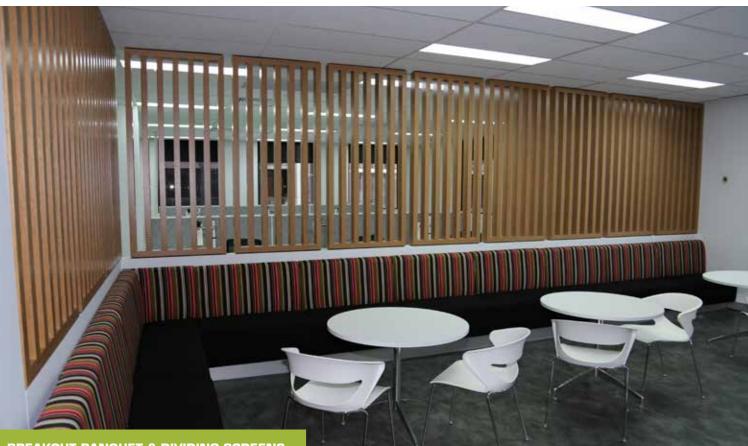

| Project Name:   | Dimension Data                                                                                                                                                                                                                                                                                                                                                                              |
|-----------------|---------------------------------------------------------------------------------------------------------------------------------------------------------------------------------------------------------------------------------------------------------------------------------------------------------------------------------------------------------------------------------------------|
| Client:         | Unispace®                                                                                                                                                                                                                                                                                                                                                                                   |
| Location:       | Melbourne                                                                                                                                                                                                                                                                                                                                                                                   |
| Size:           | 3,300m <sup>2</sup>                                                                                                                                                                                                                                                                                                                                                                         |
| Scope of works: | Kitchen, Breakout Area Banquet, Timber Dividing Screens,<br>Boardroom Table, Boardroom Furniture, Lockers, Utility Area<br>Bench & Storage, Collaboration Table, Whiteboards, Pin Boards,<br>Office Storage, Mobile Storage, Ceiling Feature Panelling                                                                                                                                      |
| Overview:       | The fitout of 3 floors in Dimension Data's Melbourne offices<br>produced a stunning result. Blending their strong corporate<br>colours with a spacious design, the fitout created a pleasing<br>aesthetic & serviceable work space. Aspen's dividing screen<br>columns created a semi-private screen around the generous<br>breakout area, partitioning the area off without losing contact |

**BREAKOUT BANQUET & DIVIDING SCREENS** 