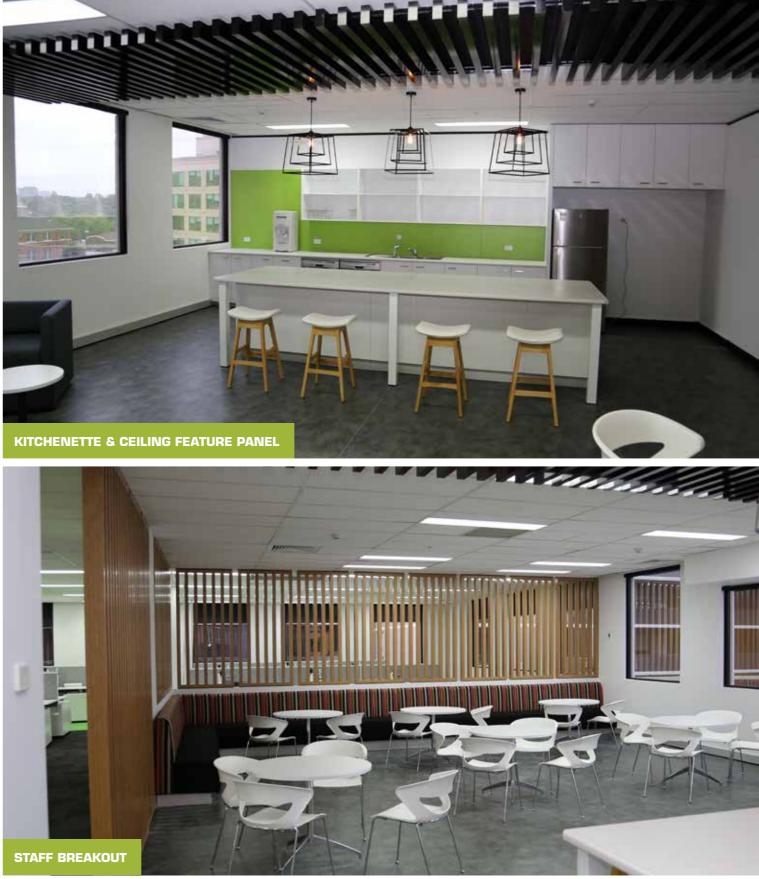

Dividing Screens,<br>Boardroom Table, Boardroom Furniture, Lockers, Utility Area<br>Bench & Storage, Collaboration Table, Whiteboards, Pin Boards,<br>Office Storage, Mobile Storage, Ceiling Feature Panelling                                                                                                                                      |
| Overview:       | The fitout of 3 floors in Dimension Data's Melbourne offices<br>produced a stunning result. Blending their strong corporate<br>colours with a spacious design, the fitout created a pleasing<br>aesthetic & serviceable work space. Aspen's dividing screen<br>columns created a semi-private screen around the generous<br>breakout area, partitioning the area off without losing contact |









**BREAKOUT BANQUET & DIVIDING SCREENS** 









## PROJECT PROFILE

1800 646 186 sales@aspeninteriors.com.au www.aspeninteriors.com.au

## PROJECT PROFILE