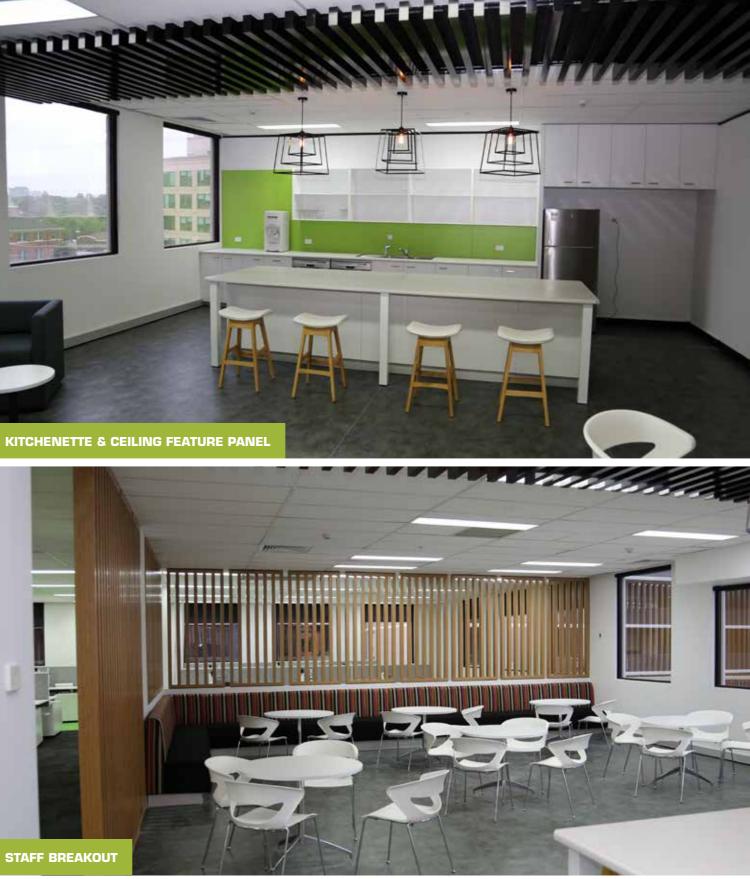

viding Screens,<br>Boardroom Table, Boardroom Furniture, Lockers, Utility Area<br>Bench & Storage, Collaboration Table, Whiteboards, Pin Boards,<br>Office Storage, Mobile Storage, Ceiling Feature Panelling                                                                                                                                      |
| Overview:       | The fitout of 3 floors in Dimension Data's Melbourne offices<br>produced a stunning result. Blending their strong corporate<br>colours with a spacious design, the fitout created a pleasing<br>aesthetic & serviceable work space. Aspen's dividing screen<br>columns created a semi-private screen around the generous<br>breakout area, partitioning the area off without losing contact |









**BREAKOUT BANQUET & DIVIDING SCREENS** 









## PROJECT PROFILE

1800 646 186 sales@aspeninteriors.com.au www.aspeninteriors.com.au

## PROJECT PROFILE