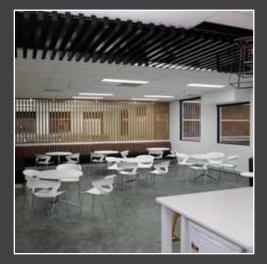

| Project Name:   | Dimension Data                                                                                                                                                                                                                                                                                                                                                                              |
|-----------------|---------------------------------------------------------------------------------------------------------------------------------------------------------------------------------------------------------------------------------------------------------------------------------------------------------------------------------------------------------------------------------------------|
| Client:         | Unispace®                                                                                                                                                                                                                                                                                                                                                                                   |
| Location:       | Melbourne                                                                                                                                                                                                                                                                                                                                                                                   |
| Size:           | 3,300m <sup>2</sup>                                                                                                                                                                                                                                                                                                                                                                         |
| Scope of works: | Kitchen, Breakout Area Banquet, Timber Dividing Screens,<br>Boardroom Table, Boardroom Furniture, Lockers, Utility Area<br>Bench & Storage, Collaboration Table, Whiteboards, Pin Boards,<br>Office Storage, Mobile Storage, Ceiling Feature Panelling                                                                                                                                      |
| Overview:       | The fitout of 3 floors in Dimension Data's Melbourne offices<br>produced a stunning result. Blending their strong corporate<br>colours with a spacious design, the fitout created a pleasing<br>aesthetic & serviceable work space. Aspen's dividing screen<br>columns created a semi-private screen around the generous<br>breakout area, partitioning the area off without losing contact |