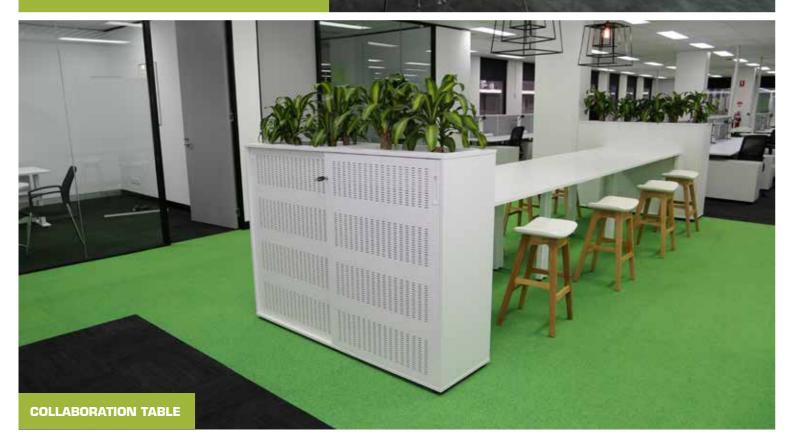

| Project Name:   | Dimension Data                                                                                                                                                                                                                                                                                                                                                                              |
|-----------------|---------------------------------------------------------------------------------------------------------------------------------------------------------------------------------------------------------------------------------------------------------------------------------------------------------------------------------------------------------------------------------------------|
| Client:         | Unispace®                                                                                                                                                                                                                                                                                                                                                                                   |
| Location:       | Melbourne                                                                                                                                                                                                                                                                                                                                                                                   |
| Size:           | 3,300m <sup>2</sup>                                                                                                                                                                                                                                                                                                                                                                         |
| Scope of works: | Kitchen, Breakout Area Banquet, Timber Dividing Screens,<br>Boardroom Table, Boardroom Furniture, Lockers, Utility Area<br>Bench & Storage, Collaboration Table, Whiteboards, Pin Boards,<br>Office Storage, Mobile Storage, Ceiling Feature Panelling                                                                                                                                      |
| Overview:       | The fitout of 3 floors in Dimension Data's Melbourne offices<br>produced a stunning result. Blending their strong corporate<br>colours with a spacious design, the fitout created a pleasing<br>aesthetic & serviceable work space. Aspen's dividing screen<br>columns created a semi-private screen around the generous<br>breakout area, partitioning the area off without losing contact |