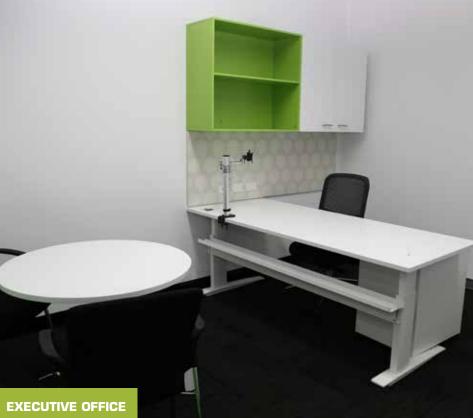

| Project Name:   | Dimension Data                                                                                                                                                                                                                                                                                                                                                                              |
|-----------------|---------------------------------------------------------------------------------------------------------------------------------------------------------------------------------------------------------------------------------------------------------------------------------------------------------------------------------------------------------------------------------------------|
| Client:         | Unispace®                                                                                                                                                                                                                                                                                                                                                                                   |
| Location:       | Melbourne                                                                                                                                                                                                                                                                                                                                                                                   |
| Size:           | 3,300m <sup>2</sup>                                                                                                                                                                                                                                                                                                                                                                         |
| Scope of works: | Kitchen, Breakout Area Banquet, Timber Dividing Screens,<br>Boardroom Table, Boardroom Furniture, Lockers, Utility Area<br>Bench & Storage, Collaboration Table, Whiteboards, Pin Boards,<br>Office Storage, Mobile Storage, Ceiling Feature Panelling                                                                                                                                      |
| Overview:       | The fitout of 3 floors in Dimension Data's Melbourne offices<br>produced a stunning result. Blending their strong corporate<br>colours with a spacious design, the fitout created a pleasing<br>aesthetic & serviceable work space. Aspen's dividing screen<br>columns created a semi-private screen around the generous<br>breakout area, partitioning the area off without losing contact |