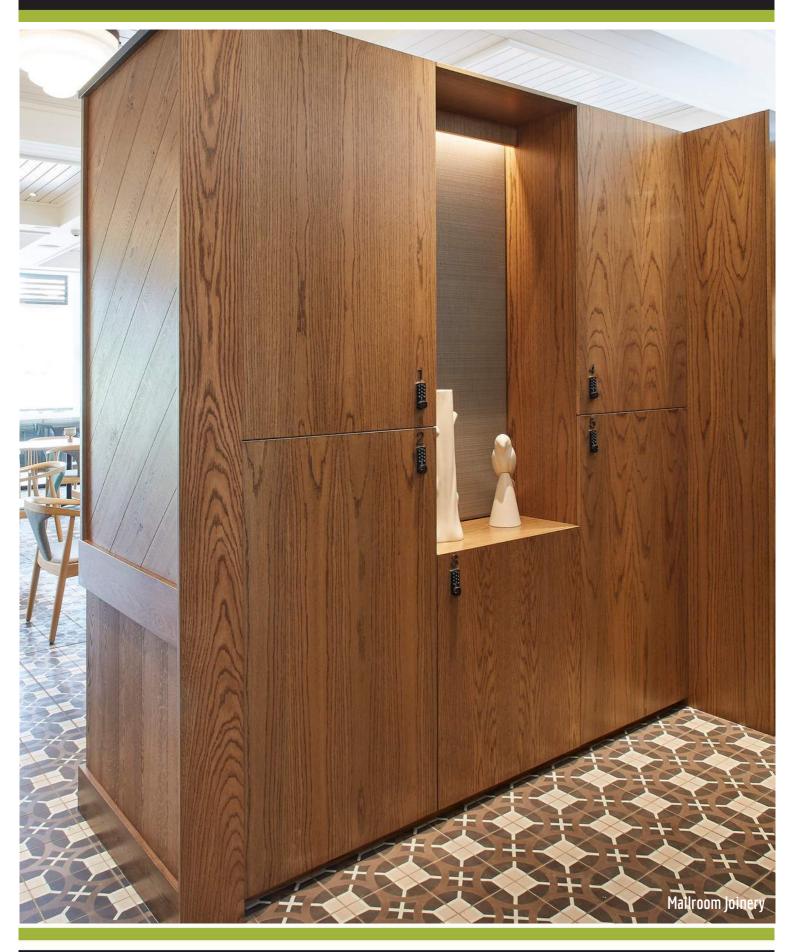

#### Project Name: Client: Designer: Location: Scope of Work:

Overview:

Cranrbook Aged Care ADCO Constructions Pike Withers Kellvville

Detailed architectural joinery on 15 floors across 5 buildings including 50 residential retirement living suites. Reception Desk, Office, Wall Panelling, Mail Room, Bar Joinery, Island Bench, Vanity, Bathroom Joinery, Lockers, Gym Joinery, Community Library Joinery, Fireplace Joinery, Art Room, Fabric Wall Panelling, Lobby Fabric and Veneer Wall Panelling, Joinery in 50 Aged Care Suites including Kitchens, Laundries, Bathrooms, Robes, Storage Units, En Suites, Desks, TV Units.

Aspen embraced a large scope of works for the recent Cranbrook Care project on Fairway Drive Kellyville. The boutique retirement development boasts high end architectural joinery throughout the 50 living suites and community centre. Aspen's advanced project management systems, software and team enabled the successful delivery of hundreds of items of customised joinery across the 50 living suites. Cranbrook Care Community Centre includes facilities such as library, café, wellness centre and gym, all featuring detailed architectural joinery in luxurious finishes.