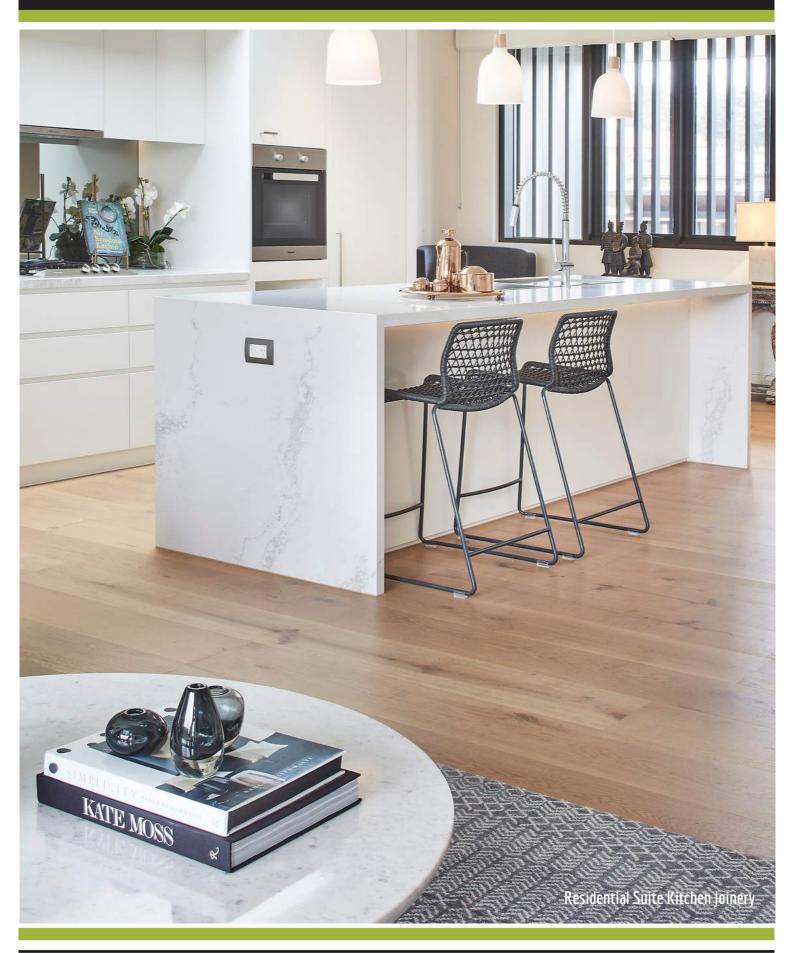

#### Project Name: Client: Designer: Location: Scope of Work:

Overview:

Cranrbook Aged Care ADCO Constructions Pike Withers Kellvville

Detailed architectural joinery on 15 floors across 5 buildings including 50 residential retirement living suites. Reception Desk, Office, Wall Panelling, Mail Room, Bar Joinery, Island Bench, Vanity, Bathroom Joinery, Lockers, Gym Joinery, Community Library Joinery, Fireplace Joinery, Art Room, Fabric Wall Panelling, Lobby Fabric and Veneer Wall Panelling, Joinery in 50 Aged Care Suites including Kitchens, Laundries, Bathrooms, Robes, Storage Units, En Suites, Desks, TV Units.

Aspen embraced a large scope of works for the recent Cranbrook Care project on Fairway Drive Kellyville. The boutique retirement development boasts high end architectural joinery throughout the 50 living suites and community centre. Aspen's advanced project management systems, software and team enabled the successful delivery of hundreds of items of customised joinery across the 50 living suites. Cranbrook Care Community Centre includes facilities such as library, café, wellness centre and gym, all featuring detailed architectural joinery in luxurious finishes.