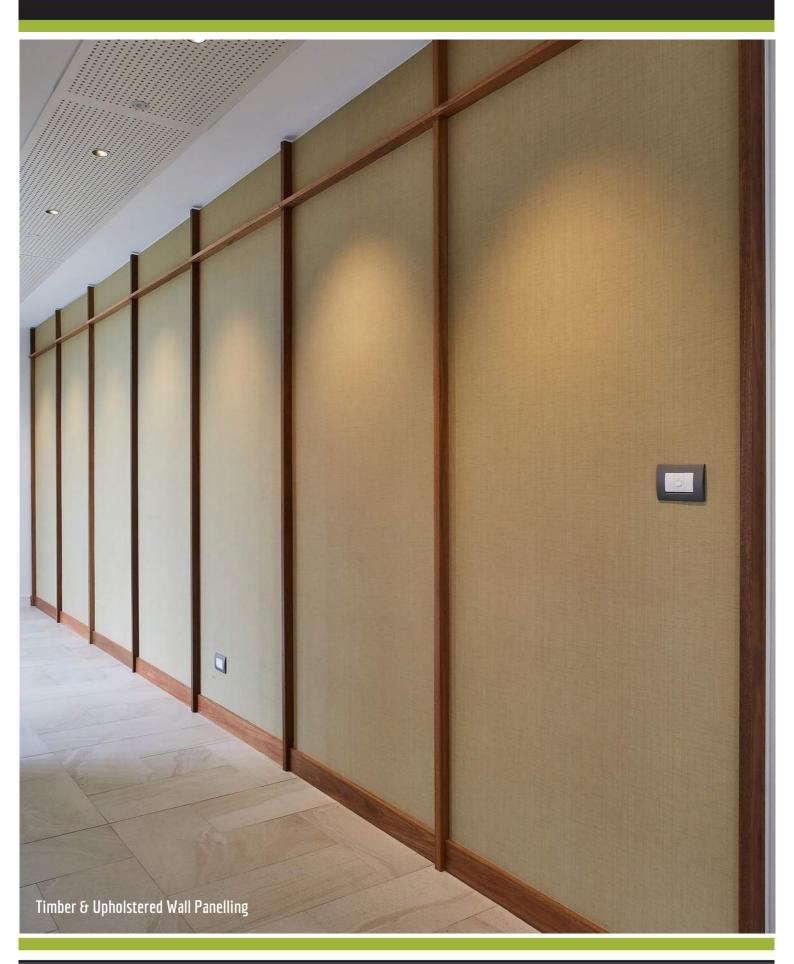

#### Project Name: Client: Designer: Location: Scope of Work:

Overview:

Cranrbook Aged Care ADCO Constructions Pike Withers Kellvville

Detailed architectural joinery on 15 floors across 5 buildings including 50 residential retirement living suites. Reception Desk, Office, Wall Panelling, Mail Room, Bar Joinery, Island Bench, Vanity, Bathroom Joinery, Lockers, Gym Joinery, Community Library Joinery, Fireplace Joinery, Art Room, Fabric Wall Panelling, Lobby Fabric and Veneer Wall Panelling, Joinery in 50 Aged Care Suites including Kitchens, Laundries, Bathrooms, Robes, Storage Units, En Suites, Desks, TV Units.

Aspen embraced a large scope of works for the recent Cranbrook Care project on Fairway Drive Kellyville. The boutique retirement development boasts high end architectural joinery throughout the 50 living suites and community centre. Aspen's advanced project management systems, software and team enabled the successful delivery of hundreds of items of customised joinery across the 50 living suites. Cranbrook Care Community Centre includes facilities such as library, café, wellness centre and gym, all featuring detailed architectural joinery in luxurious finishes.