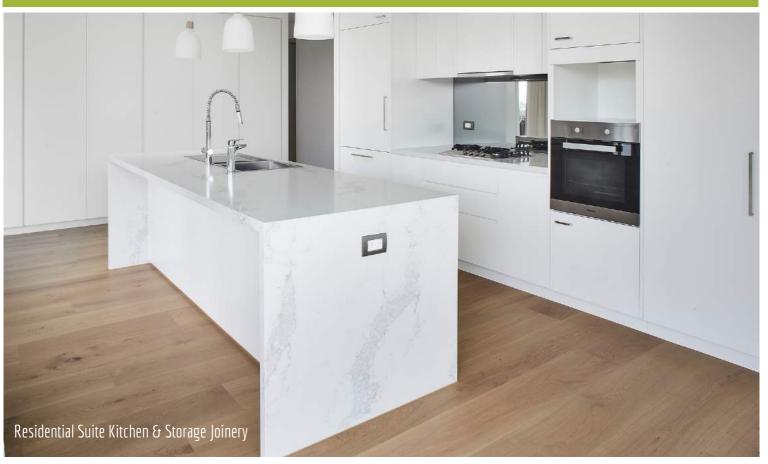

#### Project Name: Client: Designer: Location: Scope of Work:

Overview:

Cranrbook Aged Care ADCO Constructions Pike Withers Kellvville

Detailed architectural joinery on 15 floors across 5 buildings including 50 residential retirement living suites. Reception Desk, Office, Wall Panelling, Mail Room, Bar Joinery, Island Bench, Vanity, Bathroom Joinery, Lockers, Gym Joinery, Community Library Joinery, Fireplace Joinery, Art Room, Fabric Wall Panelling, Lobby Fabric and Veneer Wall Panelling, Joinery in 50 Aged Care Suites including Kitchens, Laundries, Bathrooms, Robes, Storage Units, En Suites, Desks, TV Units.

Aspen embraced a large scope of works for the recent Cranbrook Care project on Fairway Drive Kellyville. The boutique retirement development boasts high end architectural joinery throughout the 50 living suites and community centre. Aspen's advanced project management systems, software and team enabled the successful delivery of hundreds of items of customised joinery across the 50 living suites. Cranbrook Care Community Centre includes facilities such as library, café, wellness centre and gym, all featuring detailed architectural joinery in luxurious finishes.