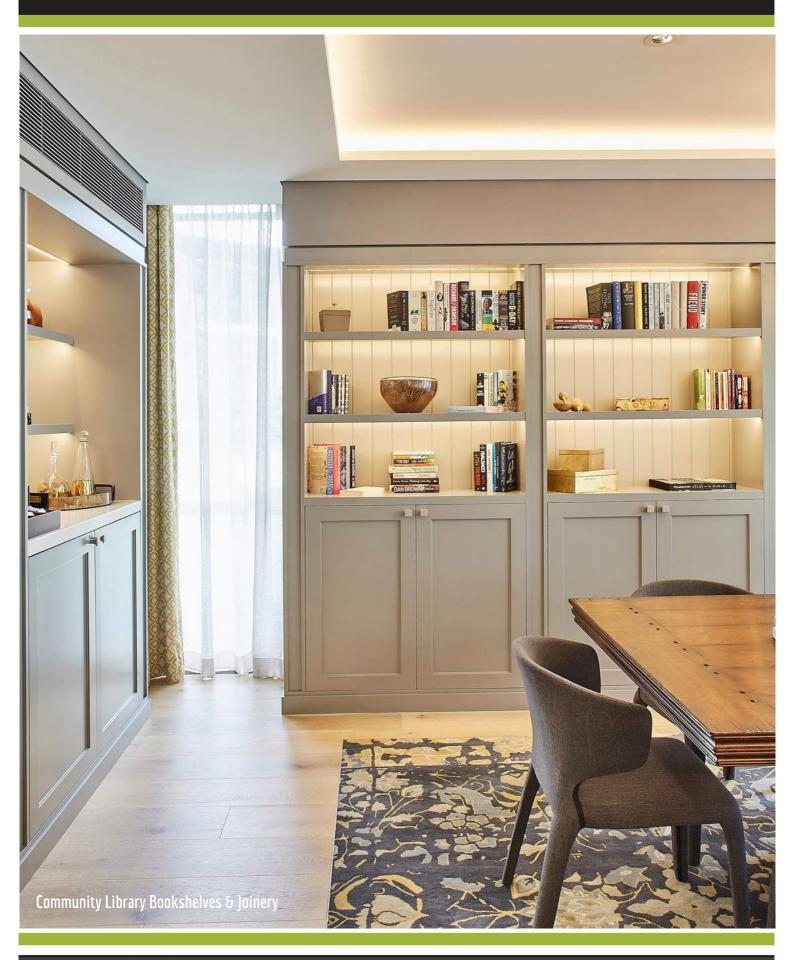

#### Project Name: Client: Designer: Location: Scope of Work:

Overview:

Cranrbook Aged Care ADCO Constructions Pike Withers Kellvville

Detailed architectural joinery on 15 floors across 5 buildings including 50 residential retirement living suites. Reception Desk, Office, Wall Panelling, Mail Room, Bar Joinery, Island Bench, Vanity, Bathroom Joinery, Lockers, Gym Joinery, Community Library Joinery, Fireplace Joinery, Art Room, Fabric Wall Panelling, Lobby Fabric and Veneer Wall Panelling, Joinery in 50 Aged Care Suites including Kitchens, Laundries, Bathrooms, Robes, Storage Units, En Suites, Desks, TV Units.

Aspen embraced a large scope of works for the recent Cranbrook Care project on Fairway Drive Kellyville. The boutique retirement development boasts high end architectural joinery throughout the 50 living suites and community centre. Aspen's advanced project management systems, software and team enabled the successful delivery of hundreds of items of customised joinery across the 50 living suites. Cranbrook Care Community Centre includes facilities such as library, café, wellness centre and gym, all featuring detailed architectural joinery in luxurious finishes.