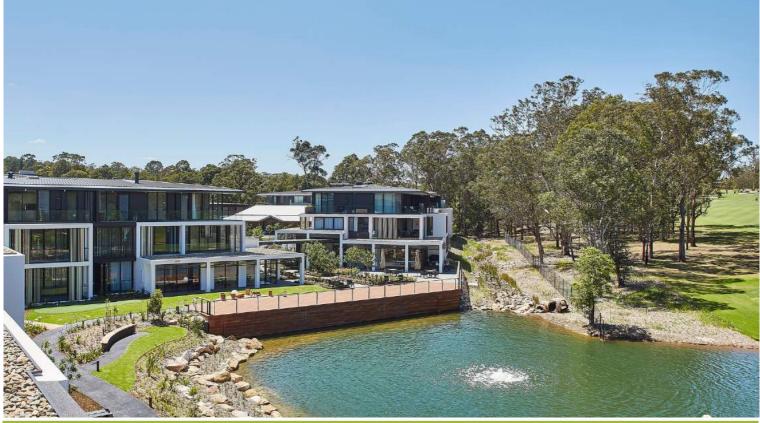

Aspen embraced a large scope of works for the recent Cranbrook Care project on Fairway Drive Kellyville. The boutique retirement development boasts high end architectural joinery throughout the 50 living suites and community centre. Aspen's advanced project management systems, software and team enabled the successful delivery of hundreds of items of customised joinery across the 50 living suites. Cranbrook Care Community Centre includes facilities such as library, café, wellness centre and gym, all featuring detailed architectural joinery in luxurious finishes.