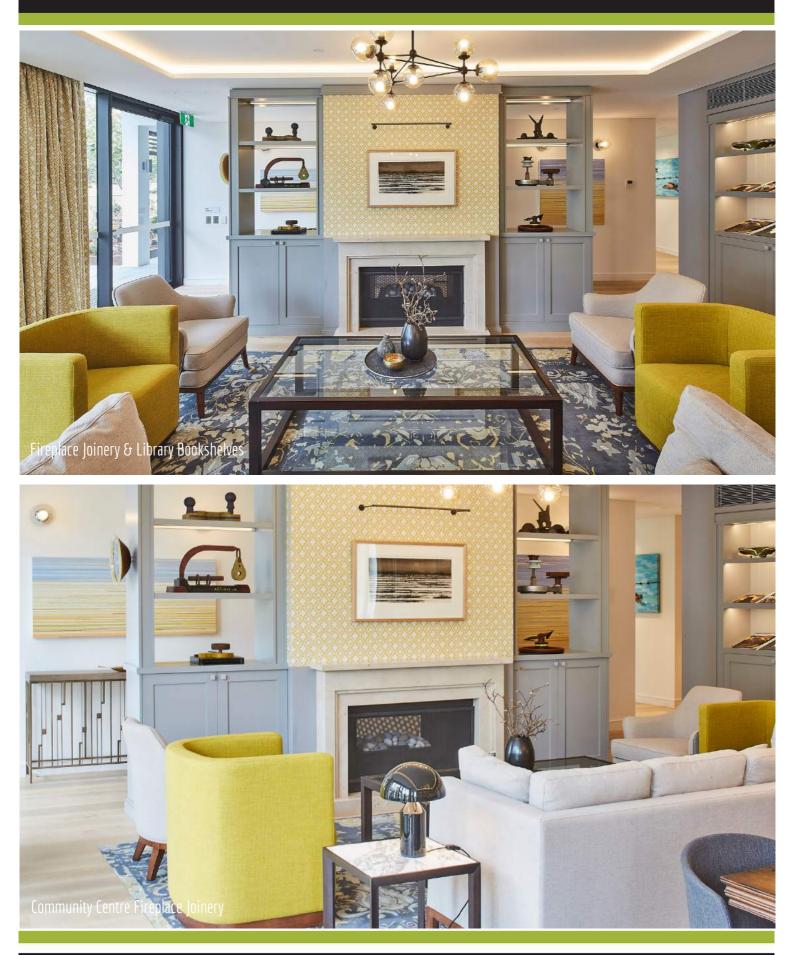

#### Project Name: Client: Designer: Location: Scope of Work:

Overview:

Cranrbook Aged Care ADCO Constructions Pike Withers Kellvville

Detailed architectural joinery on 15 floors across 5 buildings including 50 residential retirement living suites. Reception Desk, Office, Wall Panelling, Mail Room, Bar Joinery, Island Bench, Vanity, Bathroom Joinery, Lockers, Gym Joinery, Community Library Joinery, Fireplace Joinery, Art Room, Fabric Wall Panelling, Lobby Fabric and Veneer Wall Panelling, Joinery in 50 Aged Care Suites including Kitchens, Laundries, Bathrooms, Robes, Storage Units, En Suites, Desks, TV Units.

Aspen embraced a large scope of works for the recent Cranbrook Care project on Fairway Drive Kellyville. The boutique retirement development boasts high end architectural joinery throughout the 50 living suites and community centre. Aspen's advanced project management systems, software and team enabled the successful delivery of hundreds of items of customised joinery across the 50 living suites. Cranbrook Care Community Centre includes facilities such as library, café, wellness centre and gym, all featuring detailed architectural joinery in luxurious finishes.