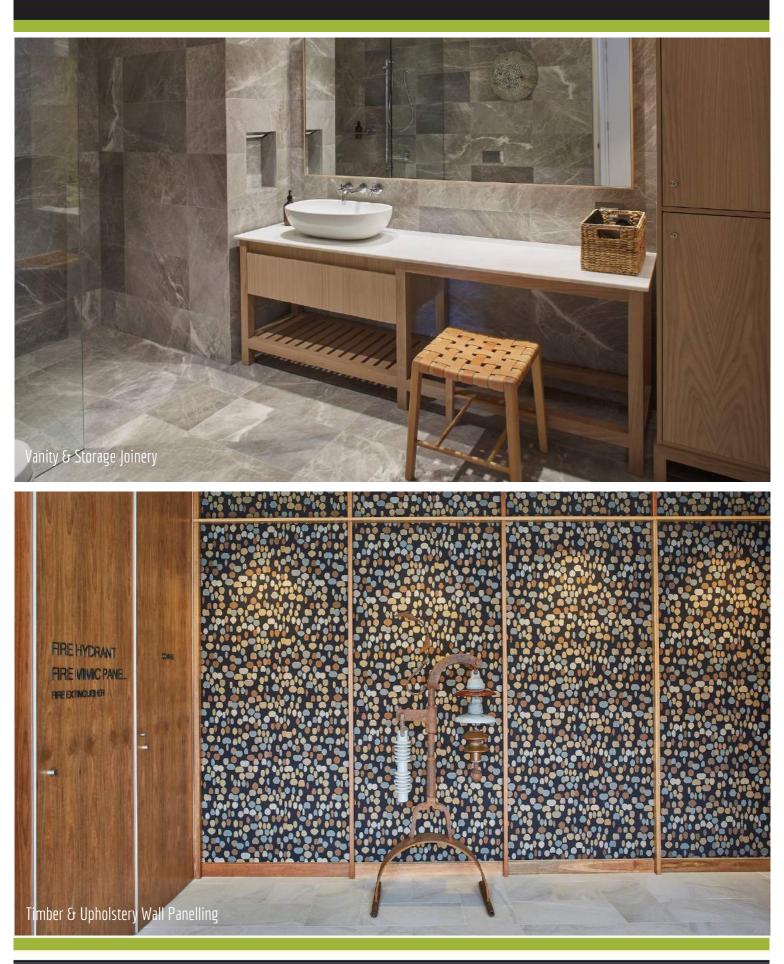

#### Project Name: Client: Designer: Location: Scope of Work:

Overview:

Cranrbook Aged Care ADCO Constructions Pike Withers Kellvville

Detailed architectural joinery on 15 floors across 5 buildings including 50 residential retirement living suites. Reception Desk, Office, Wall Panelling, Mail Room, Bar Joinery, Island Bench, Vanity, Bathroom Joinery, Lockers, Gym Joinery, Community Library Joinery, Fireplace Joinery, Art Room, Fabric Wall Panelling, Lobby Fabric and Veneer Wall Panelling, Joinery in 50 Aged Care Suites including Kitchens, Laundries, Bathrooms, Robes, Storage Units, En Suites, Desks, TV Units.

Aspen embraced a large scope of works for the recent Cranbrook Care project on Fairway Drive Kellyville. The boutique retirement development boasts high end architectural joinery throughout the 50 living suites and community centre. Aspen's advanced project management systems, software and team enabled the successful delivery of hundreds of items of customised joinery across the 50 living suites. Cranbrook Care Community Centre includes facilities such as library, café, wellness centre and gym, all featuring detailed architectural joinery in luxurious finishes.