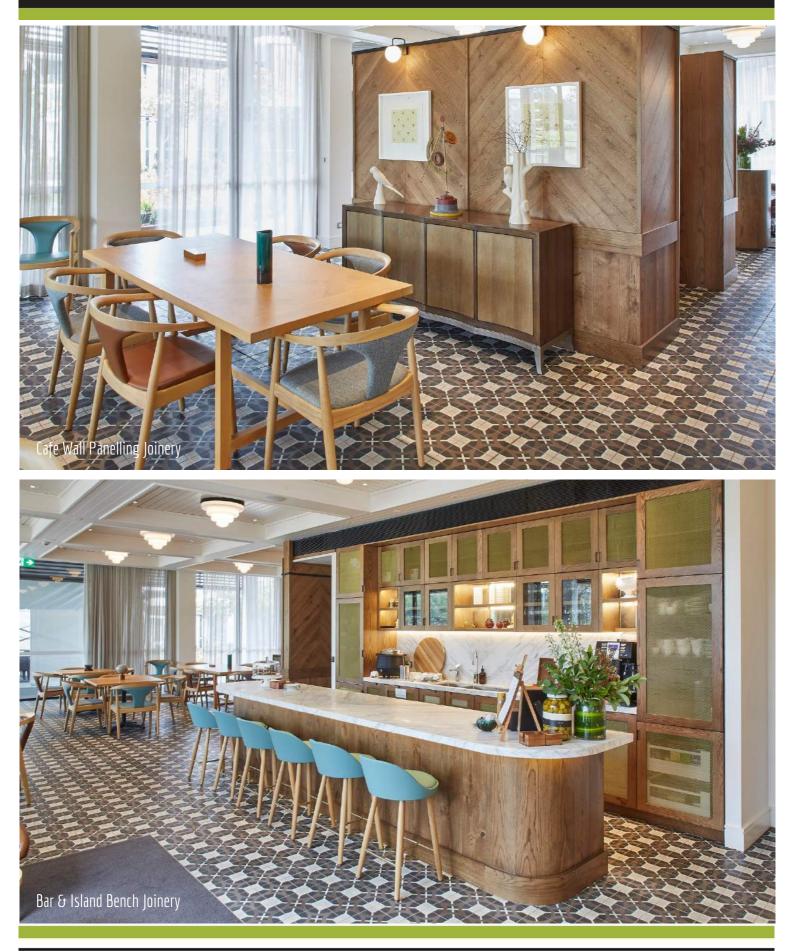

#### Project Name: Client: Designer: Location: Scope of Work:

Overview:

Cranrbook Aged Care ADCO Constructions Pike Withers Kellvville

Detailed architectural joinery on 15 floors across 5 buildings including 50 residential retirement living suites. Reception Desk, Office, Wall Panelling, Mail Room, Bar Joinery, Island Bench, Vanity, Bathroom Joinery, Lockers, Gym Joinery, Community Library Joinery, Fireplace Joinery, Art Room, Fabric Wall Panelling, Lobby Fabric and Veneer Wall Panelling, Joinery in 50 Aged Care Suites including Kitchens, Laundries, Bathrooms, Robes, Storage Units, En Suites, Desks, TV Units.

Aspen embraced a large scope of works for the recent Cranbrook Care project on Fairway Drive Kellyville. The boutique retirement development boasts high end architectural joinery throughout the 50 living suites and community centre. Aspen's advanced project management systems, software and team enabled the successful delivery of hundreds of items of customised joinery across the 50 living suites. Cranbrook Care Community Centre includes facilities such as library, café, wellness centre and gym, all featuring detailed architectural joinery in luxurious finishes.