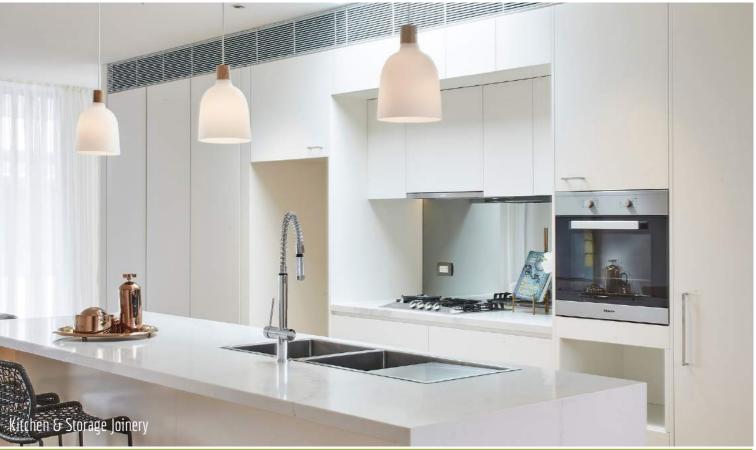

#### Project Name: Client: Designer: Location: Scope of Work:

Overview:

Cranrbook Aged Care ADCO Constructions Pike Withers Kellvville

Detailed architectural joinery on 15 floors across 5 buildings including 50 residential retirement living suites. Reception Desk, Office, Wall Panelling, Mail Room, Bar Joinery, Island Bench, Vanity, Bathroom Joinery, Lockers, Gym Joinery, Community Library Joinery, Fireplace Joinery, Art Room, Fabric Wall Panelling, Lobby Fabric and Veneer Wall Panelling, Joinery in 50 Aged Care Suites including Kitchens, Laundries, Bathrooms, Robes, Storage Units, En Suites, Desks, TV Units.

Aspen embraced a large scope of works for the recent Cranbrook Care project on Fairway Drive Kellyville. The boutique retirement development boasts high end architectural joinery throughout the 50 living suites and community centre. Aspen's advanced project management systems, software and team enabled the successful delivery of hundreds of items of customised joinery across the 50 living suites. Cranbrook Care Community Centre includes facilities such as library, café, wellness centre and gym, all featuring detailed architectural joinery in luxurious finishes.