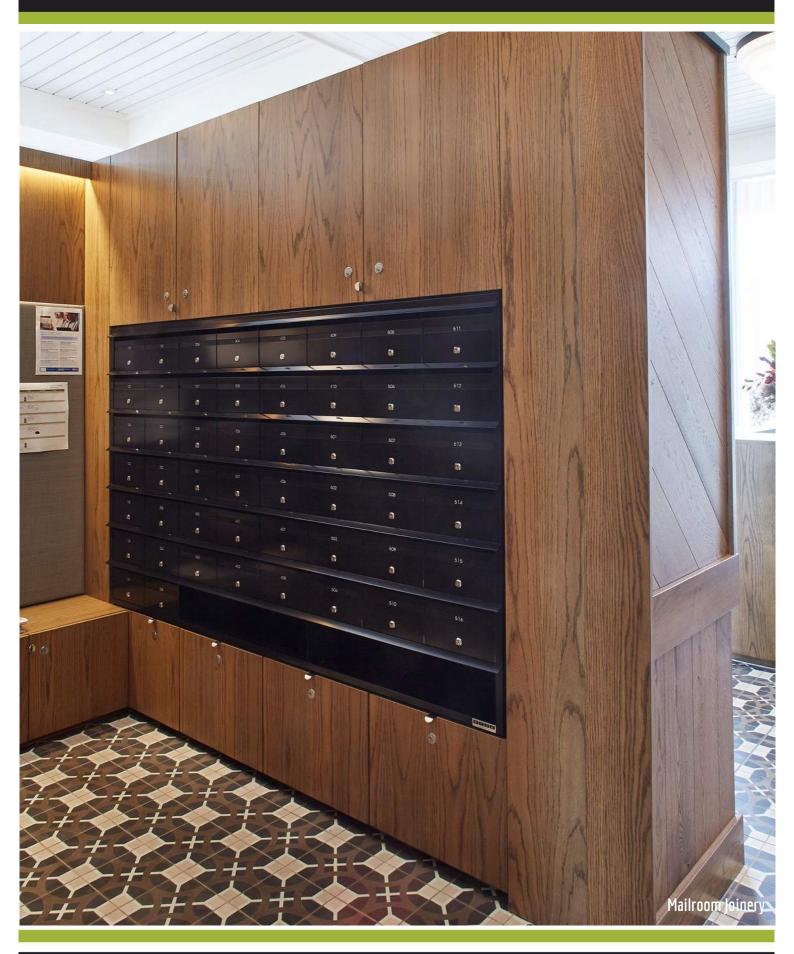

#### Project Name: Client: Designer: Location: Scope of Work:

Overview:

Cranrbook Aged Care ADCO Constructions Pike Withers Kellvville

Detailed architectural joinery on 15 floors across 5 buildings including 50 residential retirement living suites. Reception Desk, Office, Wall Panelling, Mail Room, Bar Joinery, Island Bench, Vanity, Bathroom Joinery, Lockers, Gym Joinery, Community Library Joinery, Fireplace Joinery, Art Room, Fabric Wall Panelling, Lobby Fabric and Veneer Wall Panelling, Joinery in 50 Aged Care Suites including Kitchens, Laundries, Bathrooms, Robes, Storage Units, En Suites, Desks, TV Units.

Aspen embraced a large scope of works for the recent Cranbrook Care project on Fairway Drive Kellyville. The boutique retirement development boasts high end architectural joinery throughout the 50 living suites and community centre. Aspen's advanced project management systems, software and team enabled the successful delivery of hundreds of items of customised joinery across the 50 living suites. Cranbrook Care Community Centre includes facilities such as library, café, wellness centre and gym, all featuring detailed architectural joinery in luxurious finishes.