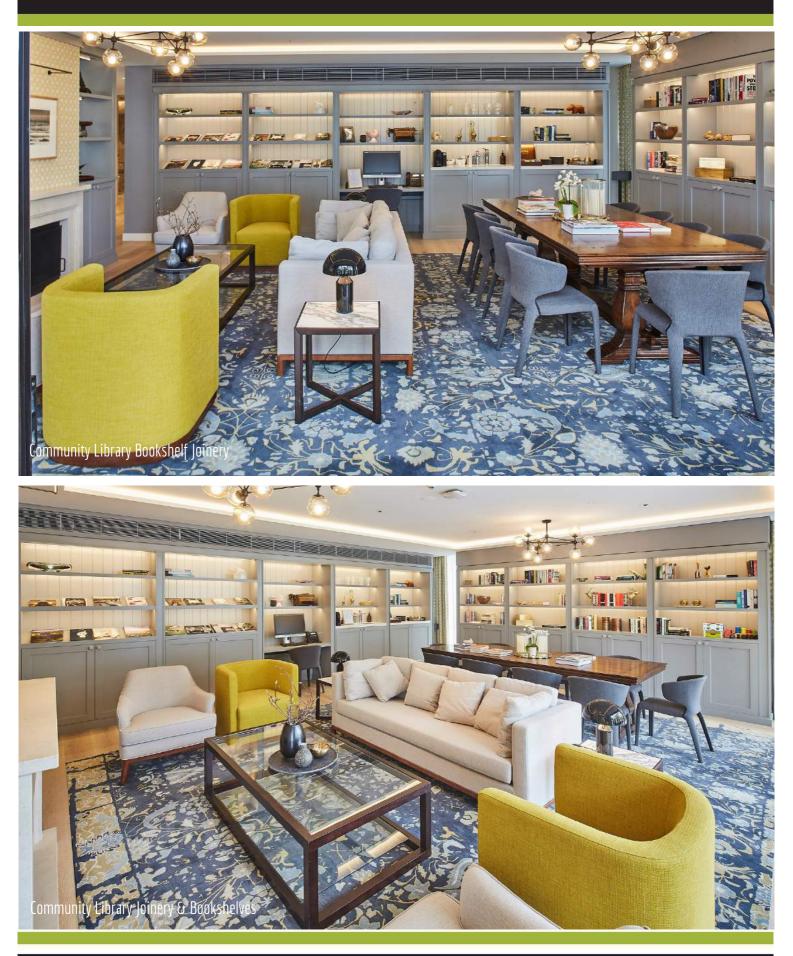

#### Project Name: Client: Designer: Location: Scope of Work:

Overview:

Cranrbook Aged Care ADCO Constructions Pike Withers Kellvville

Detailed architectural joinery on 15 floors across 5 buildings including 50 residential retirement living suites. Reception Desk, Office, Wall Panelling, Mail Room, Bar Joinery, Island Bench, Vanity, Bathroom Joinery, Lockers, Gym Joinery, Community Library Joinery, Fireplace Joinery, Art Room, Fabric Wall Panelling, Lobby Fabric and Veneer Wall Panelling, Joinery in 50 Aged Care Suites including Kitchens, Laundries, Bathrooms, Robes, Storage Units, En Suites, Desks, TV Units.

Aspen embraced a large scope of works for the recent Cranbrook Care project on Fairway Drive Kellyville. The boutique retirement development boasts high end architectural joinery throughout the 50 living suites and community centre. Aspen's advanced project management systems, software and team enabled the successful delivery of hundreds of items of customised joinery across the 50 living suites. Cranbrook Care Community Centre includes facilities such as library, café, wellness centre and gym, all featuring detailed architectural joinery in luxurious finishes.