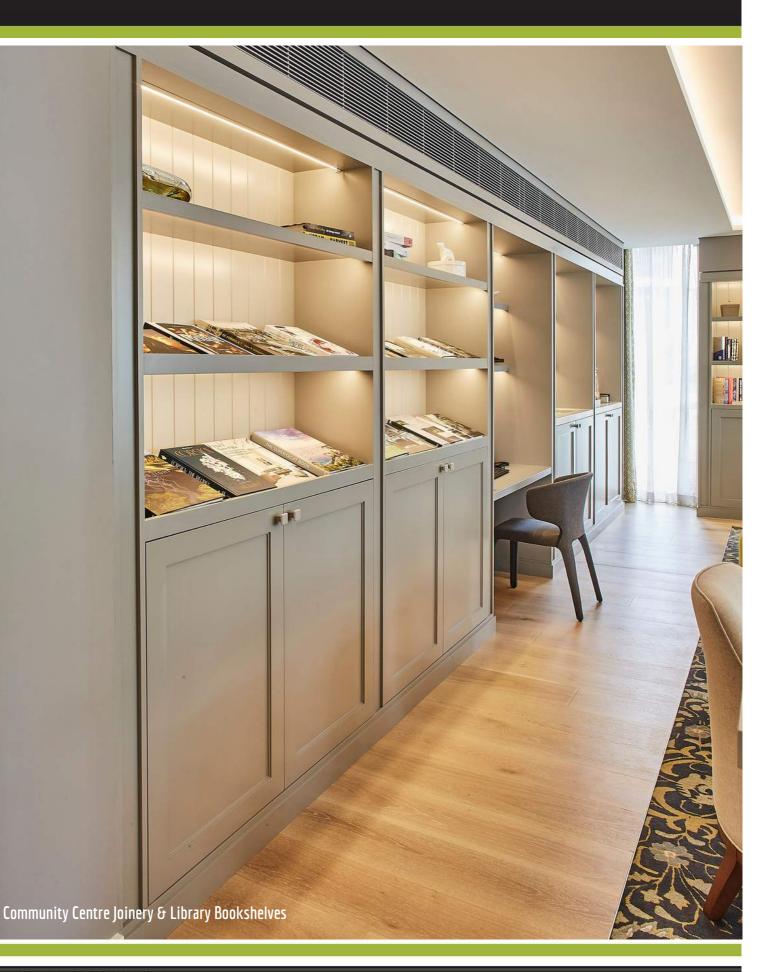

#### Project Name: Client: Designer: Location: Scope of Work:

Overview:

Cranrbook Aged Care ADCO Constructions Pike Withers Kellvville

Detailed architectural joinery on 15 floors across 5 buildings including 50 residential retirement living suites. Reception Desk, Office, Wall Panelling, Mail Room, Bar Joinery, Island Bench, Vanity, Bathroom Joinery, Lockers, Gym Joinery, Community Library Joinery, Fireplace Joinery, Art Room, Fabric Wall Panelling, Lobby Fabric and Veneer Wall Panelling, Joinery in 50 Aged Care Suites including Kitchens, Laundries, Bathrooms, Robes, Storage Units, En Suites, Desks, TV Units.

Aspen embraced a large scope of works for the recent Cranbrook Care project on Fairway Drive Kellyville. The boutique retirement development boasts high end architectural joinery throughout the 50 living suites and community centre. Aspen's advanced project management systems, software and team enabled the successful delivery of hundreds of items of customised joinery across the 50 living suites. Cranbrook Care Community Centre includes facilities such as library, café, wellness centre and gym, all featuring detailed architectural joinery in luxurious finishes.