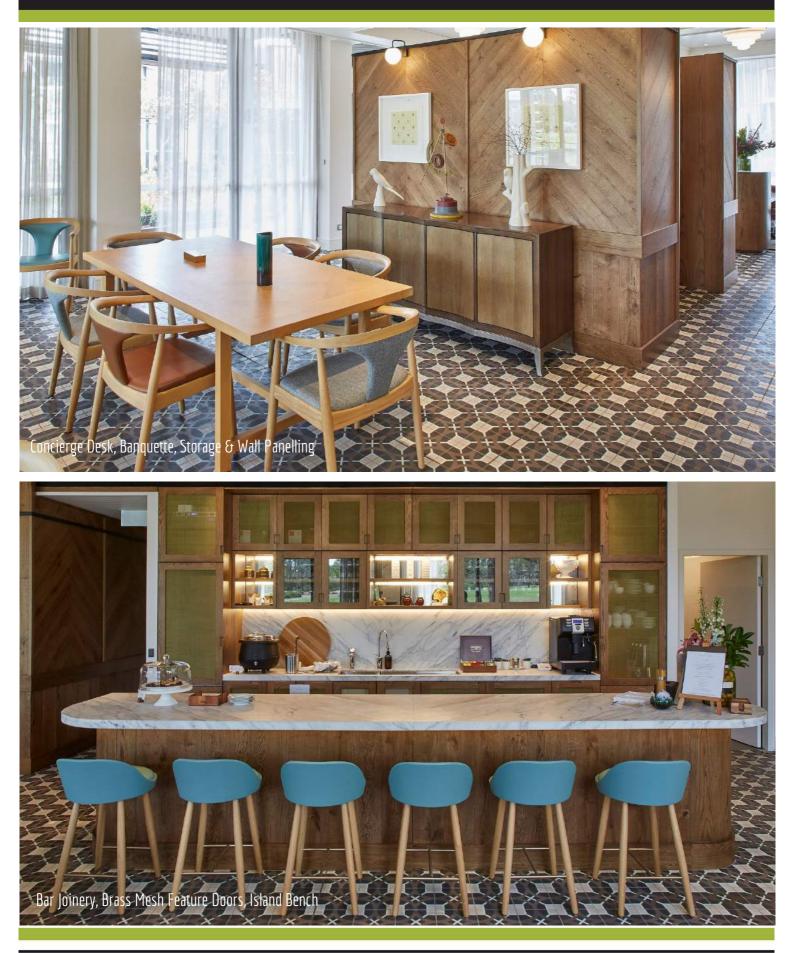

#### Project Name: Client: Designer: Location: Scope of Work:

Overview:

Cranrbook Aged Care ADCO Constructions Pike Withers Kellvville

Detailed architectural joinery on 15 floors across 5 buildings including 50 residential retirement living suites. Reception Desk, Office, Wall Panelling, Mail Room, Bar Joinery, Island Bench, Vanity, Bathroom Joinery, Lockers, Gym Joinery, Community Library Joinery, Fireplace Joinery, Art Room, Fabric Wall Panelling, Lobby Fabric and Veneer Wall Panelling, Joinery in 50 Aged Care Suites including Kitchens, Laundries, Bathrooms, Robes, Storage Units, En Suites, Desks, TV Units.

Aspen embraced a large scope of works for the recent Cranbrook Care project on Fairway Drive Kellyville. The boutique retirement development boasts high end architectural joinery throughout the 50 living suites and community centre. Aspen's advanced project management systems, software and team enabled the successful delivery of hundreds of items of customised joinery across the 50 living suites. Cranbrook Care Community Centre includes facilities such as library, café, wellness centre and gym, all featuring detailed architectural joinery in luxurious finishes.