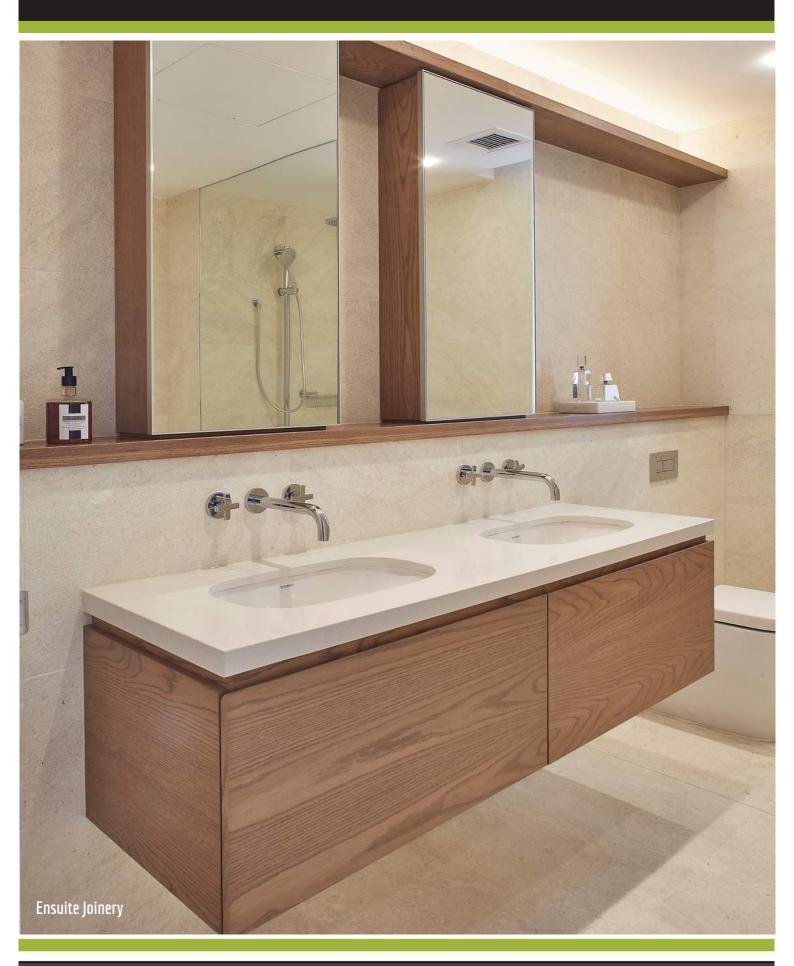

#### Project Name: Client: Designer: Location: Scope of Work:

Overview:

Cranrbook Aged Care ADCO Constructions Pike Withers Kellvville

Detailed architectural joinery on 15 floors across 5 buildings including 50 residential retirement living suites. Reception Desk, Office, Wall Panelling, Mail Room, Bar Joinery, Island Bench, Vanity, Bathroom Joinery, Lockers, Gym Joinery, Community Library Joinery, Fireplace Joinery, Art Room, Fabric Wall Panelling, Lobby Fabric and Veneer Wall Panelling, Joinery in 50 Aged Care Suites including Kitchens, Laundries, Bathrooms, Robes, Storage Units, En Suites, Desks, TV Units.