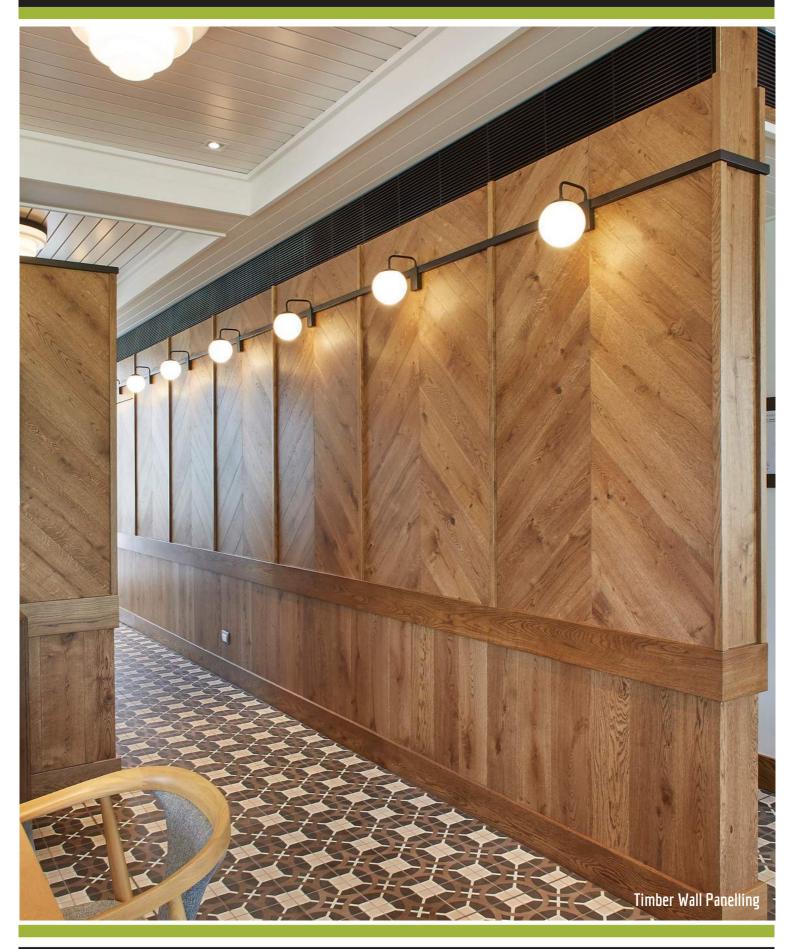

#### Project Name: Client: Designer: Location: Scope of Work:

Overview:

Cranrbook Aged Care ADCO Constructions Pike Withers Kellvville

Detailed architectural joinery on 15 floors across 5 buildings including 50 residential retirement living suites. Reception Desk, Office, Wall Panelling, Mail Room, Bar Joinery, Island Bench, Vanity, Bathroom Joinery, Lockers, Gym Joinery, Community Library Joinery, Fireplace Joinery, Art Room, Fabric Wall Panelling, Lobby Fabric and Veneer Wall Panelling, Joinery in 50 Aged Care Suites including Kitchens, Laundries, Bathrooms, Robes, Storage Units, En Suites, Desks, TV Units.