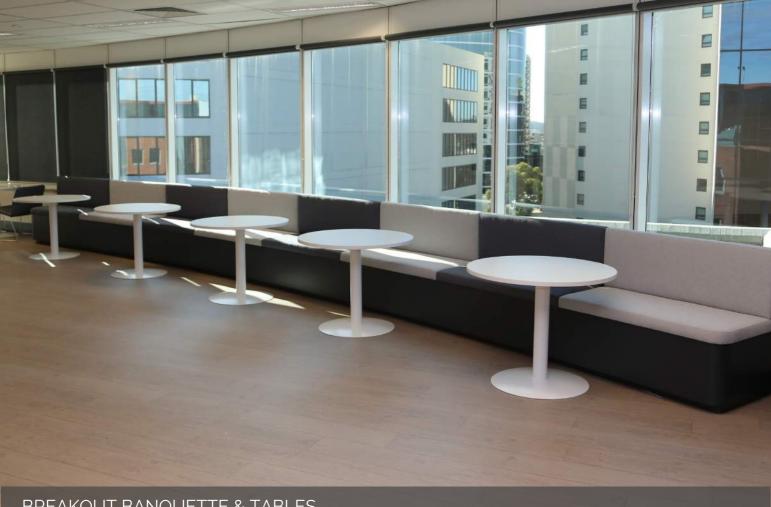

#### Australian College of Nursing inOne Projects Parramatta

Polyurethane & Caesarstone Reception Desk, Banquette Seating, Kitchens, Utility Joinery, Clinical Room Joinery, Eco Panel, Reception Feature Wall, Office Joinery, Bookcases, Storage Cupboards

#### **BREAKOUT BANQUETTE & TABLES**

### CORNER BREAKOUT BANQUETTE SEATING

POLYURETHANE FEATURE

1800 646 186 sales@aspeninteriors.com.au www.aspeninteriors.com.au