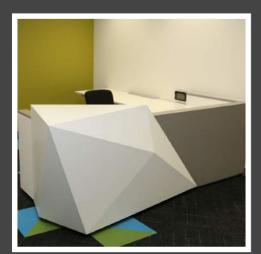

ACN is a key national nursing organisation for nurses at all stages of their career. Aspen worked with designers and project managers from inOne Projects to successfully complete the fitout at ACN, including the scope of reception, banquette seating, kitchens, utility joinery and storage. The fitout aligns to ACN's brand colours and features a striking reception desk, inspired by the angular shape of the ACN logo. The reception creates a strong visual first impression in the entrance and this refreshing colour palette is continued throughout the offices.