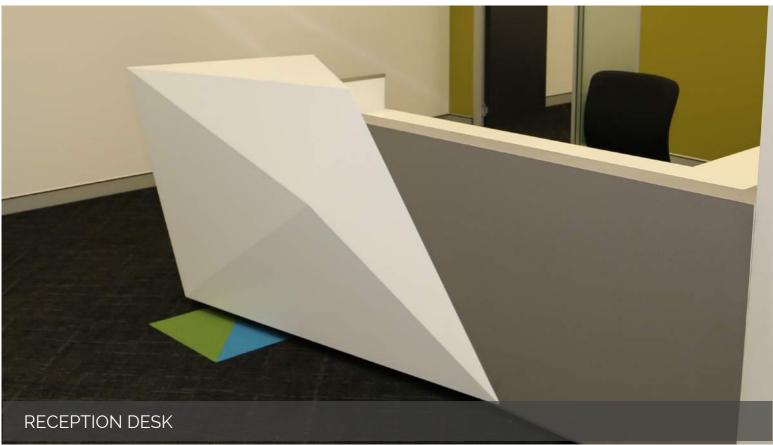

#### Australian College of Nursing inOne Projects Parramatta

Polyurethane & Caesarstone Reception Desk, Banquette Seating, Kitchens, Utility Joinery, Clinical Room Joinery, Eco Panel, Reception Feature Wall, Office Joinery, Bookcases, Storage Cupboards

ACN is a key national nursing organisation for nurses at all stages of their career. Aspen worked with designers and project managers from inOne Projects to successfully complete the fitout at ACN, including the scope of reception, banquette seating, kitchens, utility joinery and storage. The fitout aligns to ACN's brand colours and features a striking reception desk, inspired by the angular shape of the ACN logo. The reception creates a strong visual first impression in the entrance and this refreshing colour palette is continued throughout the offices.