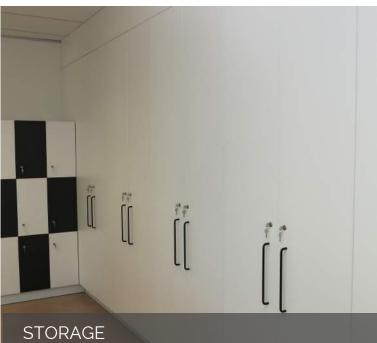

#### Australian College of Nursing inOne Projects Parramatta

Polyurethane & Caesarstone Reception Desk, Banquette Seating, Kitchens, Utility Joinery, Clinical Room Joinery, Eco Panel, Reception Feature Wall, Office Joinery, Bookcases, Storage Cupboards

ACN is a key national nursing organisation for nurses at all stages of their career. Aspen worked with designers and project managers from inOne Projects to successfully complete the fitout at ACN, including the scope of reception, banquette seating, kitchens, utility joinery and storage. The fitout aligns to ACN's brand colours and features a striking reception desk, inspired by the angular shape of the ACN logo. The reception creates a strong visual first impression in the entrance and this refreshing colour palette is continued throughout the offices.