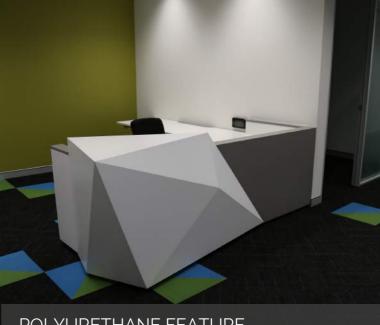

ACN is a key national nursing organisation for nurses at all stages of their career. Aspen worked with designers and project managers from inOne Projects to successfully complete the fitout at ACN, including the scope of reception, banquette seating, kitchens, utility joinery and storage. The fitout aligns to ACN's brand colours and features a striking reception desk, inspired by the angular shape of the ACN logo. The reception creates a strong visual first impression in the entrance and this refreshing colour palette is continued throughout the offices.

### CORNER BREAKOUT BANQUETTE SEATING

POLYURETHANE FEATURE

1800 646 186 sales@aspeninteriors.com.au www.aspeninteriors.com.au