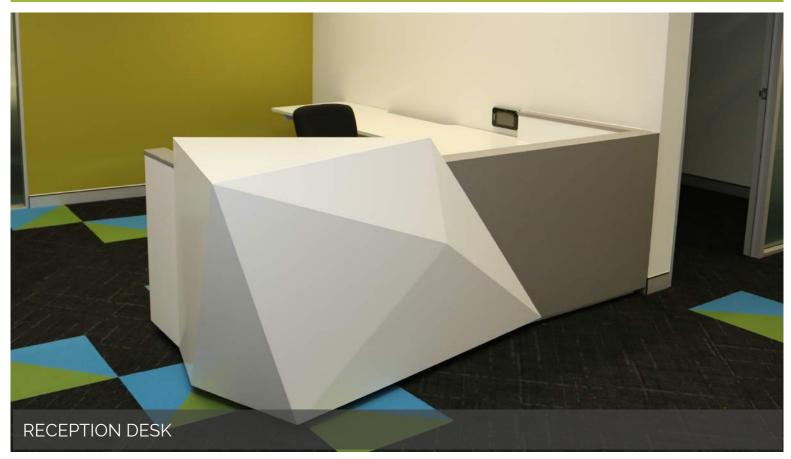

ACN is a key national nursing organisation for nurses at all stages of their career. Aspen worked with designers and project managers from inOne Projects to successfully complete the fitout at ACN, including the scope of reception, banquette seating, kitchens, utility joinery and storage. The fitout aligns to ACN's brand colours and features a striking reception desk, inspired by the angular shape of the ACN logo. The reception creates a strong visual first impression in the entrance and this refreshing colour palette is continued throughout the offices.