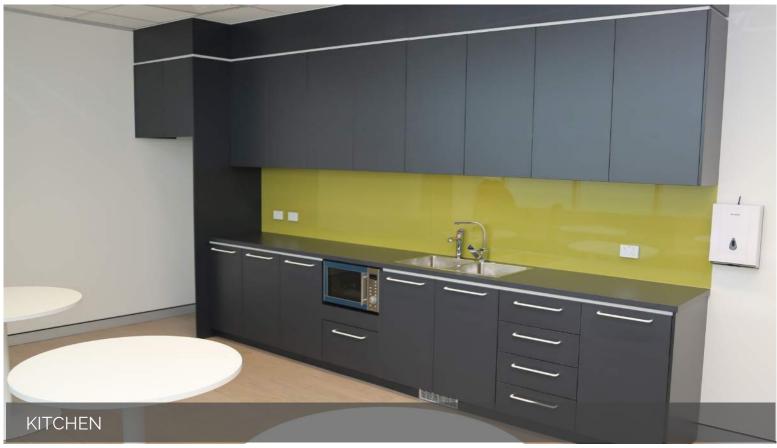

#### Australian College of Nursing inOne Projects Parramatta

Polyurethane & Caesarstone Reception Desk, Banquette Seating, Kitchens, Utility Joinery, Clinical Room Joinery, Eco Panel, Reception Feature Wall, Office Joinery, Bookcases, Storage Cupboards

ACN is a key national nursing organisation for nurses at all stages of their career. Aspen worked with designers and project managers from inOne Projects to successfully complete the fitout at ACN, including the scope of reception, banquette seating, kitchens, utility joinery and storage. The fitout aligns to ACN's brand colours and features a striking reception desk, inspired by the angular shape of the ACN logo. The reception creates a strong visual first impression in the entrance and this refreshing colour palette is continued throughout the offices.