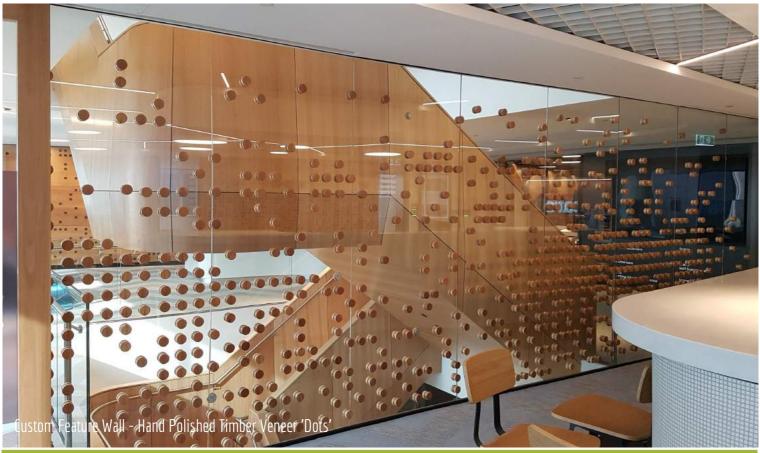

The new office fitout for iCare in Sydney spanned a large 5 levels. Aspen worked with Shape Group to fit out the new office space. From curved timber veneer to the curved solid surface kitchen and reception desk and a wall of hand polished timber veneer 'dots', the office space is an impressive amalgamation of Aspen's superb craftsmanship. A large collaboration pod is positioned in the centre of the office featuring curved pin boards to the internal walls and curved timber veneer to the external walls; an impressive work of joinery expertise. Hundreds of panels of pin-board and whiteboard were cut to exact size and installed in place over 5 levels throughout breakout spaces, meeting rooms and collaboration areas. In the breakout area a kitchen island clad in curved solid surface takes centre stage.