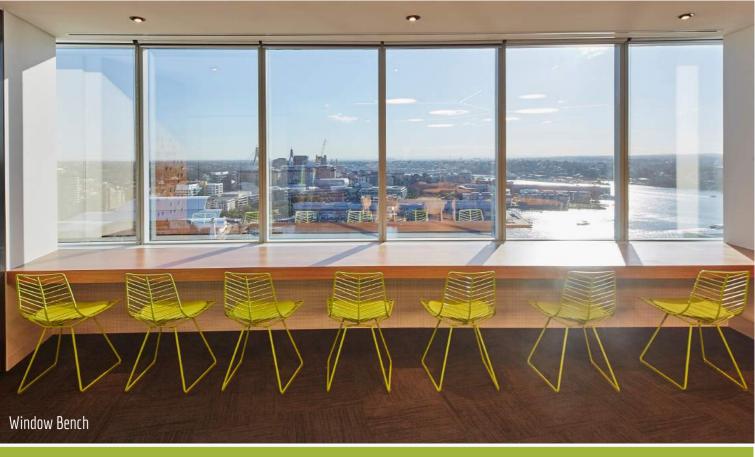

#### Client: Designer: Location: Scope of Work:

Overview:

Shape Group Australia DWP Suters Sydney CBD

Levels 13 - 17 - Solid Surface Corian Reception Desk, Banquette Seating, Veneer 'Dot' Feature Wall, Upholstered Wall Paneling, Curved Solis Surface Corian Kitchen, Staff Kitchens, Utilities Joinery, Kitchenettes, Collaboration POD Banquette Seating, Pin Boards and White Boards for Meeting Rooms, Breakout Areas, Training Rooms and Collaboration Pods over 5 Levels, Curved Timber Veneer Cladding, Timber Veneer Feature Wall Paneling, Meeting Room Credenzas, Collaboration Benches, Display Wall, Nursing Room Joinery, Catering Kitchen, Library Shelving.

The new office fitout for iCare in Sydney spanned a large 5 levels. Aspen worked with Shape Group to fit out the new office space. From curved timber veneer to the curved solid surface kitchen and reception desk and a wall of hand polished timber veneer 'dots', the office space is an impressive amalgamation of Aspen's superb craftsmanship. A large collaboration pod is positioned in the centre of the office featuring curved pin boards to the internal walls and curved timber veneer to the external walls; an impressive work of joinery expertise. Hundreds of panels of pin-board and whiteboard were cut to exact size and installed in place over 5 levels throughout breakout spaces, meeting rooms and collaboration areas. In the breakout area a kitchen island clad in curved solid surface takes centre stage.