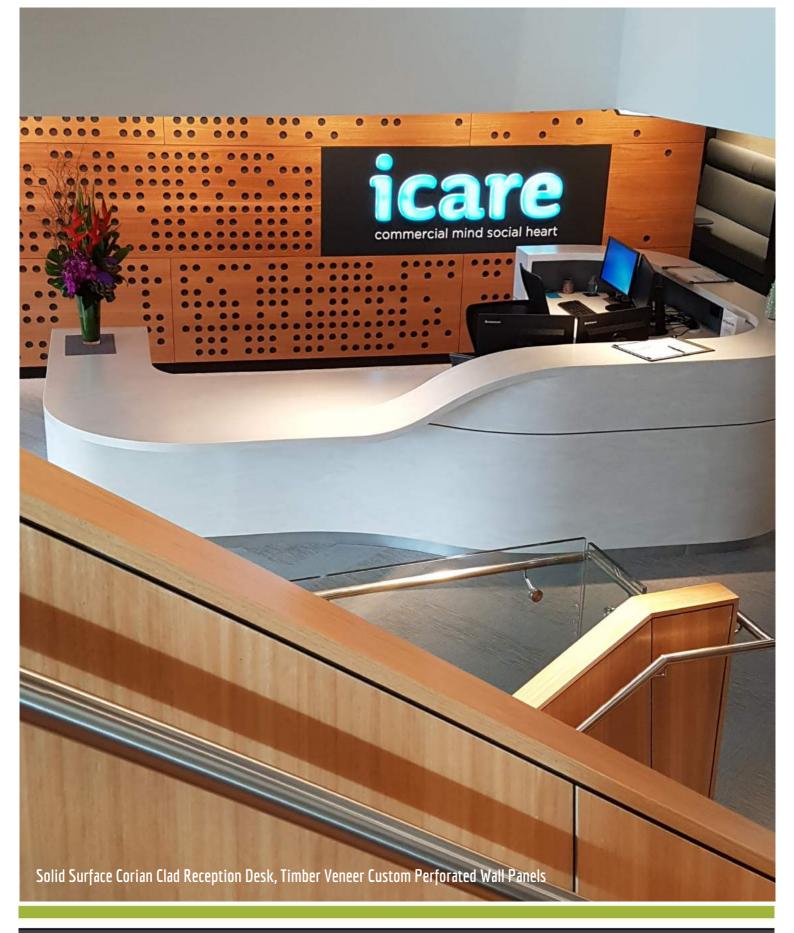

The new office fitout for iCare in Sydney spanned a large 5 levels. Aspen worked with Shape Group to fit out the new office space. From curved timber veneer to the curved solid surface kitchen and reception desk and a wall of hand polished timber veneer 'dots', the office space is an impressive amalgamation of Aspen's superb craftsmanship. A large collaboration pod is positioned in the centre of the office featuring curved pin boards to the internal walls and curved timber veneer to the external walls; an impressive work of joinery expertise. Hundreds of panels of pin-board and whiteboard were cut to exact size and installed in place over 5 levels throughout breakout spaces, meeting rooms and collaboration areas. In the breakout area a kitchen island clad in curved solid surface takes centre stage.