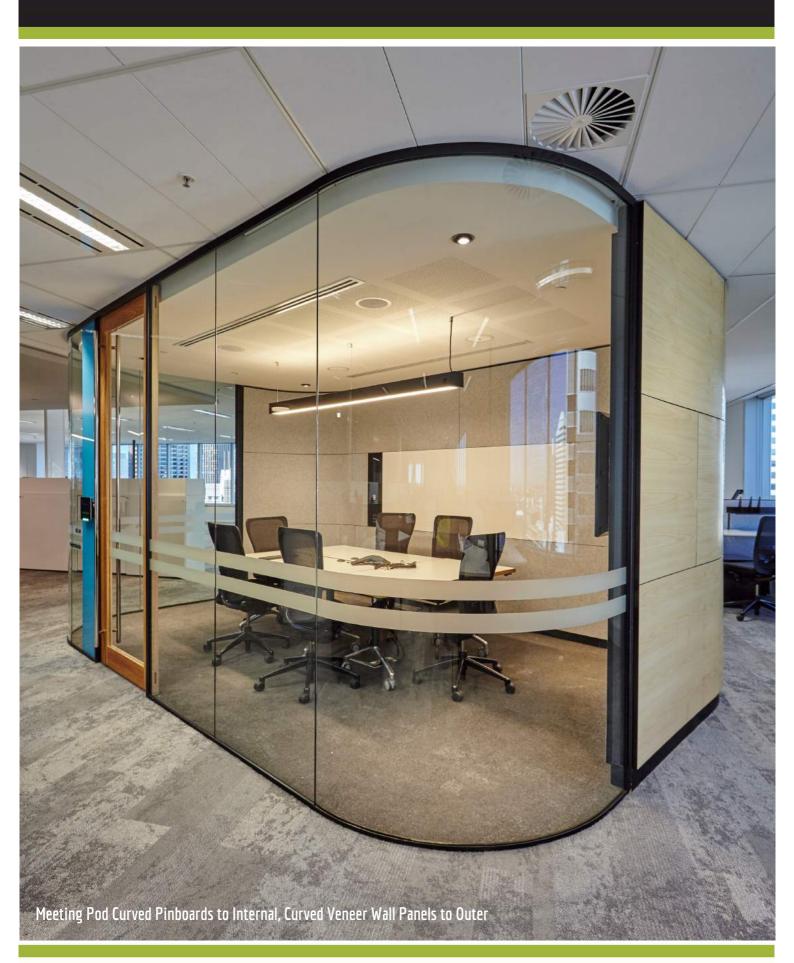

The new office fitout for iCare in Sydney spanned a large 5 levels. Aspen worked with Shape Group to fit out the new office space. From curved timber veneer to the curved solid surface kitchen and reception desk and a wall of hand polished timber veneer 'dots', the office space is an impressive amalgamation of Aspen's superb craftsmanship. A large collaboration pod is positioned in the centre of the office featuring curved pin boards to the internal walls and curved timber veneer to the external walls; an impressive work of joinery expertise. Hundreds of panels of pin-board and whiteboard were cut to exact size and installed in place over 5 levels throughout breakout spaces, meeting rooms and collaboration areas. In the breakout area a kitchen island clad in curved solid surface takes centre stage.