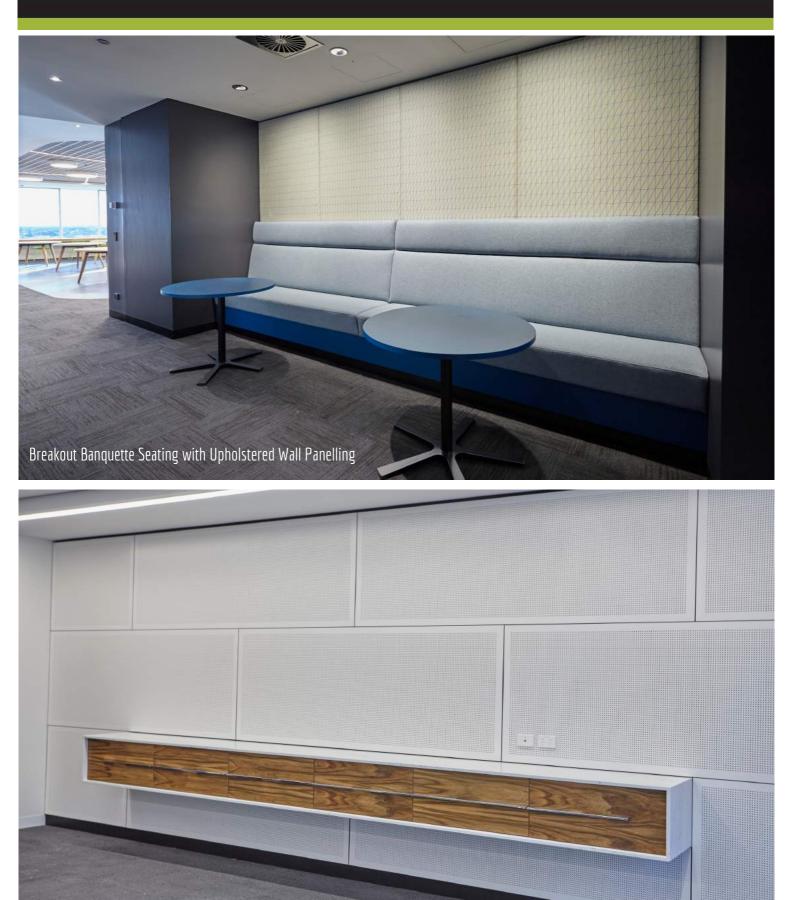

#### Client: Designer: Location: Scope of Work:

Overview:

Shape Group Australia DWP Suters Sydney CBD

Levels 13 - 17 - Solid Surface Corian Reception Desk, Banquette Seating, Veneer 'Dot' Feature Wall, Upholstered Wall Paneling, Curved Solis Surface Corian Kitchen, Staff Kitchens, Utilities Joinery, Kitchenettes, Collaboration POD Banquette Seating, Pin Boards and White Boards for Meeting Rooms, Breakout Areas, Training Rooms and Collaboration Pods over 5 Levels, Curved Timber Veneer Cladding, Timber Veneer Feature Wall Paneling, Meeting Room Credenzas, Collaboration Benches, Display Wall, Nursing Room Joinery, Catering Kitchen, Library Shelving.

The new office fitout for iCare in Sydney spanned a large 5 levels. Aspen worked with Shape Group to fit out the new office space. From curved timber veneer to the curved solid surface kitchen and reception desk and a wall of hand polished timber veneer 'dots', the office space is an impressive amalgamation of Aspen's superb craftsmanship. A large collaboration pod is positioned in the centre of the office featuring curved pin boards to the internal walls and curved timber veneer to the external walls; an impressive work of joinery expertise. Hundreds of panels of pin-board and whiteboard were cut to exact size and installed in place over 5 levels throughout breakout spaces, meeting rooms and collaboration areas. In the breakout area a kitchen island clad in curved solid surface takes centre stage.