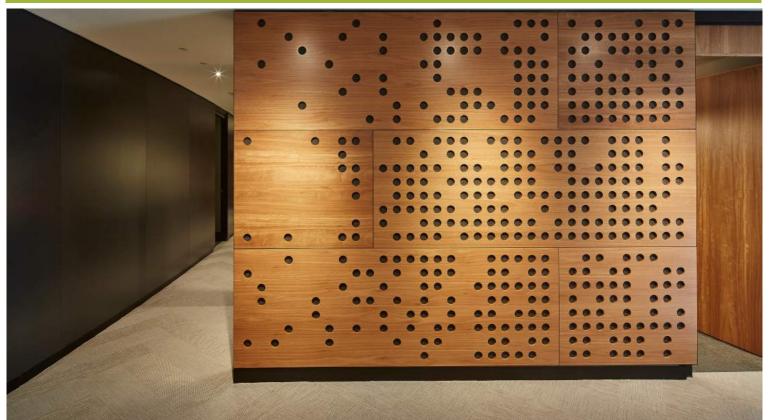

The new office fitout for iCare in Sydney spanned a large 5 levels. Aspen worked with Shape Group to fit out the new office space. From curved timber veneer to the curved solid surface kitchen and reception desk and a wall of hand polished timber veneer 'dots', the office space is an impressive amalgamation of Aspen's superb craftsmanship. A large collaboration pod is positioned in the centre of the office featuring curved pin boards to the internal walls and curved timber veneer to the external walls; an impressive work of joinery expertise. Hundreds of panels of pin-board and whiteboard were cut to exact size and installed in place over 5 levels throughout breakout spaces, meeting rooms and collaboration areas. In the breakout area a kitchen island clad in curved solid surface takes centre stage.

Custom Timber Veneer Wall Panelling with Custom Perforation Cutout

Boardroom Credenza - Stone + Veneer Joinery

1800 646 186 sales@aspeninteriors.com.au www.aspeninteriors.com.au