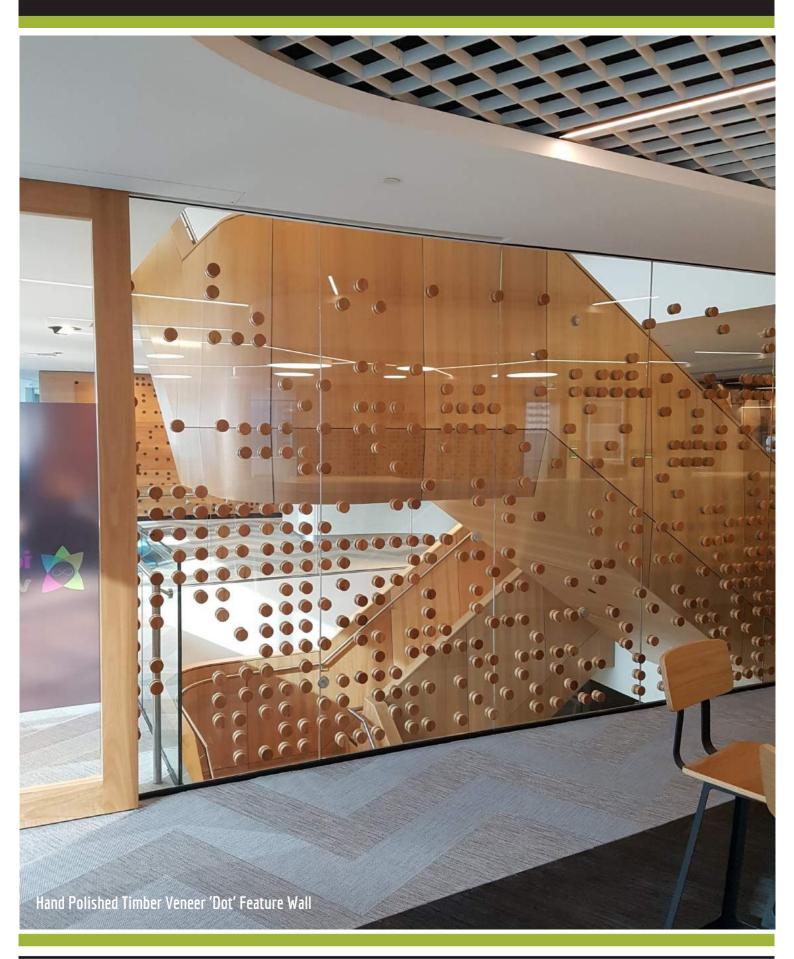

The new office fitout for iCare in Sydney spanned a large 5 levels. Aspen worked with Shape Group to fit out the new office space. From curved timber veneer to the curved solid surface kitchen and reception desk and a wall of hand polished timber veneer 'dots', the office space is an impressive amalgamation of Aspen's superb craftsmanship. A large collaboration pod is positioned in the centre of the office featuring curved pin boards to the internal walls and curved timber veneer to the external walls; an impressive work of joinery expertise. Hundreds of panels of pin-board and whiteboard were cut to exact size and installed in place over 5 levels throughout breakout spaces, meeting rooms and collaboration areas. In the breakout area a kitchen island clad in curved solid surface takes centre stage.