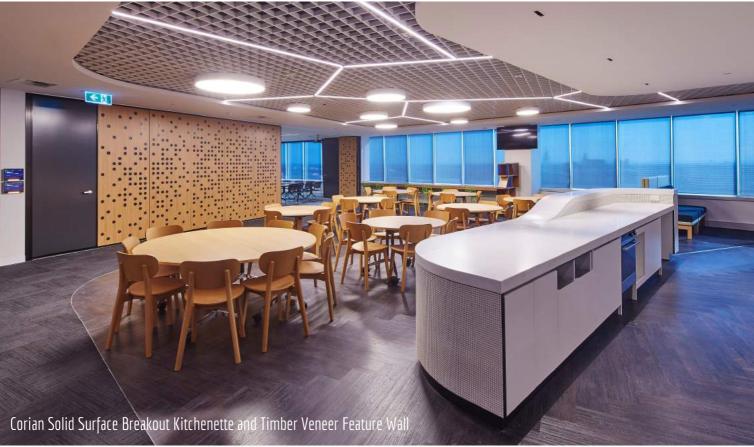

The new office fitout for iCare in Sydney spanned a large 5 levels. Aspen worked with Shape Group to fit out the new office space. From curved timber veneer to the curved solid surface kitchen and reception desk and a wall of hand polished timber veneer 'dots', the office space is an impressive amalgamation of Aspen's superb craftsmanship. A large collaboration pod is positioned in the centre of the office featuring curved pin boards to the internal walls and curved timber veneer to the external walls; an impressive work of joinery expertise. Hundreds of panels of pin-board and whiteboard were cut to exact size and installed in place over 5 levels throughout breakout spaces, meeting rooms and collaboration areas. In the breakout area a kitchen island clad in curved solid surface takes centre stage.