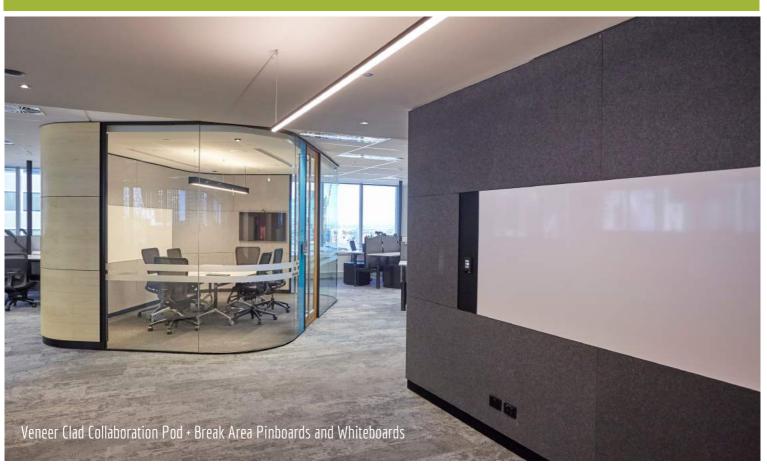

#### Client: Designer: Location: Scope of Work:

Overview:

Shape Group Australia DWP Suters Sydney CBD

Levels 13 - 17 - Solid Surface Corian Reception Desk, Banquette Seating, Veneer 'Dot' Feature Wall, Upholstered Wall Paneling, Curved Solis Surface Corian Kitchen, Staff Kitchens, Utilities Joinery, Kitchenettes, Collaboration POD Banquette Seating, Pin Boards and White Boards for Meeting Rooms, Breakout Areas, Training Rooms and Collaboration Pods over 5 Levels, Curved Timber Veneer Cladding, Timber Veneer Feature Wall Paneling, Meeting Room Credenzas, Collaboration Benches, Display Wall, Nursing Room Joinery, Catering Kitchen, Library Shelving.

The new office fitout for iCare in Sydney spanned a large 5 levels. Aspen worked with Shape Group to fit out the new office space. From curved timber veneer to the curved solid surface kitchen and reception desk and a wall of hand polished timber veneer 'dots', the office space is an impressive amalgamation of Aspen's superb craftsmanship. A large collaboration pod is positioned in the centre of the office featuring curved pin boards to the internal walls and curved timber veneer to the external walls; an impressive work of joinery expertise. Hundreds of panels of pin-board and whiteboard were cut to exact size and installed in place over 5 levels throughout breakout spaces, meeting rooms and collaboration areas. In the breakout area a kitchen island clad in curved solid surface takes centre stage.