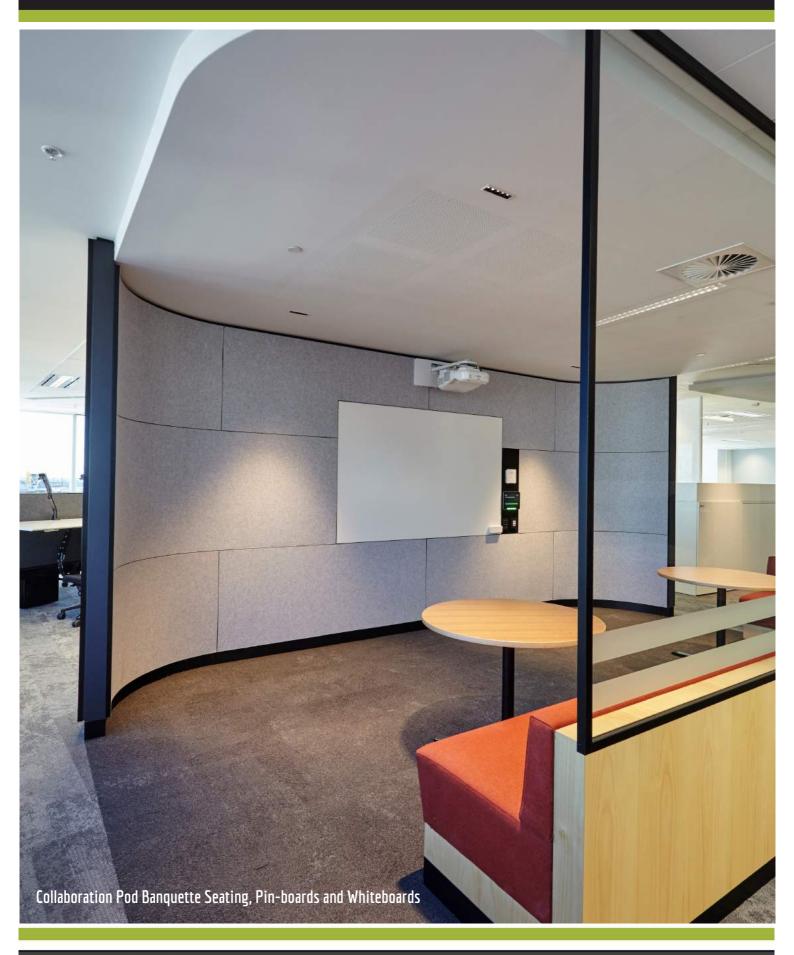

The new office fitout for iCare in Sydney spanned a large 5 levels. Aspen worked with Shape Group to fit out the new office space. From curved timber veneer to the curved solid surface kitchen and reception desk and a wall of hand polished timber veneer 'dots', the office space is an impressive amalgamation of Aspen's superb craftsmanship. A large collaboration pod is positioned in the centre of the office featuring curved pin boards to the internal walls and curved timber veneer to the external walls; an impressive work of joinery expertise. Hundreds of panels of pin-board and whiteboard were cut to exact size and installed in place over 5 levels throughout breakout spaces, meeting rooms and collaboration areas. In the breakout area a kitchen island clad in curved solid surface takes centre stage.