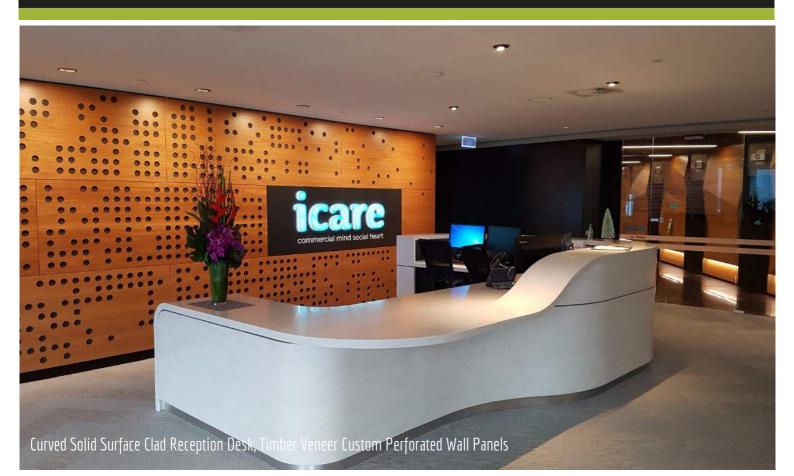

The new office fitout for iCare in Sydney spanned a large 5 levels. Aspen worked with Shape Group to fit out the new office space. From curved timber veneer to the curved solid surface kitchen and reception desk and a wall of hand polished timber veneer 'dots', the office space is an impressive amalgamation of Aspen's superb craftsmanship. A large collaboration pod is positioned in the centre of the office featuring curved pin boards to the internal walls and curved timber veneer to the external walls; an impressive work of joinery expertise. Hundreds of panels of pin-board and whiteboard were cut to exact size and installed in place over 5 levels throughout breakout spaces, meeting rooms and collaboration areas. In the breakout area a kitchen island clad in curved solid surface takes centre stage.