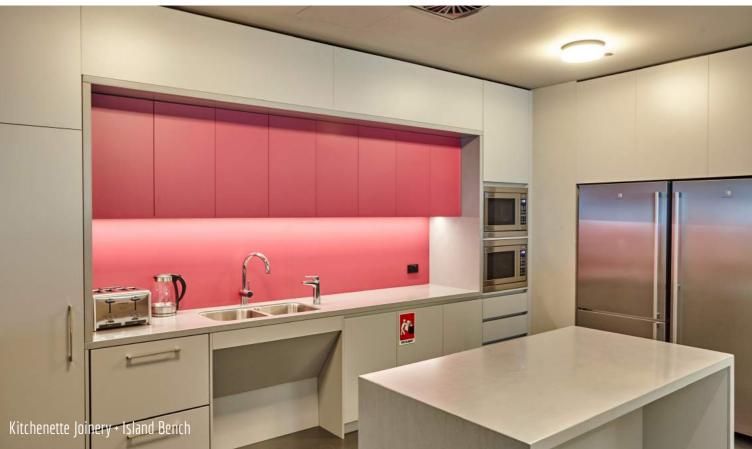

The new office fitout for iCare in Sydney spanned a large 5 levels. Aspen worked with Shape Group to fit out the new office space. From curved timber veneer to the curved solid surface kitchen and reception desk and a wall of hand polished timber veneer 'dots', the office space is an impressive amalgamation of Aspen's superb craftsmanship. A large collaboration pod is positioned in the centre of the office featuring curved pin boards to the internal walls and curved timber veneer to the external walls; an impressive work of joinery expertise. Hundreds of panels of pin-board and whiteboard were cut to exact size and installed in place over 5 levels throughout breakout spaces, meeting rooms and collaboration areas. In the breakout area a kitchen island clad in curved solid surface takes centre stage.