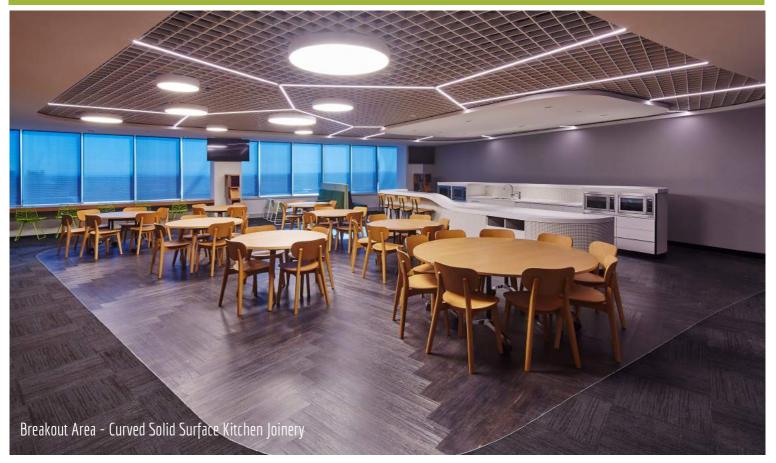

The new office fitout for iCare in Sydney spanned a large 5 levels. Aspen worked with Shape Group to fit out the new office space. From curved timber veneer to the curved solid surface kitchen and reception desk and a wall of hand polished timber veneer 'dots', the office space is an impressive amalgamation of Aspen's superb craftsmanship. A large collaboration pod is positioned in the centre of the office featuring curved pin boards to the internal walls and curved timber veneer to the external walls; an impressive work of joinery expertise. Hundreds of panels of pin-board and whiteboard were cut to exact size and installed in place over 5 levels throughout breakout spaces, meeting rooms and collaboration areas. In the breakout area a kitchen island clad in curved solid surface takes centre stage.