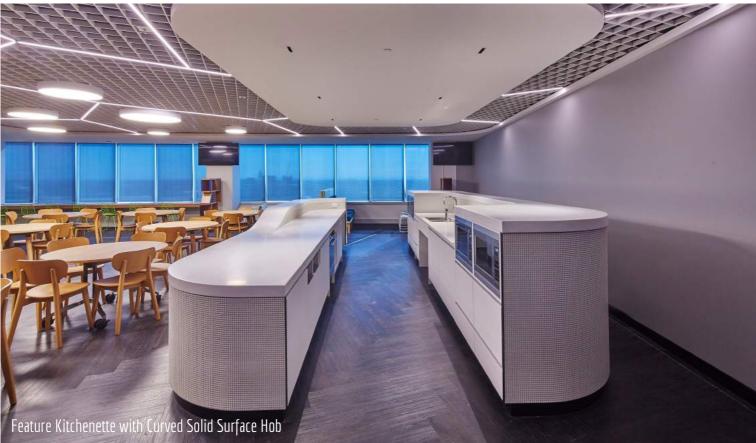

The new office fitout for iCare in Sydney spanned a large 5 levels. Aspen worked with Shape Group to fit out the new office space. From curved timber veneer to the curved solid surface kitchen and reception desk and a wall of hand polished timber veneer 'dots', the office space is an impressive amalgamation of Aspen's superb craftsmanship. A large collaboration pod is positioned in the centre of the office featuring curved pin boards to the internal walls and curved timber veneer to the external walls; an impressive work of joinery expertise. Hundreds of panels of pin-board and whiteboard were cut to exact size and installed in place over 5 levels throughout breakout spaces, meeting rooms and collaboration areas. In the breakout area a kitchen island clad in curved solid surface takes centre stage.