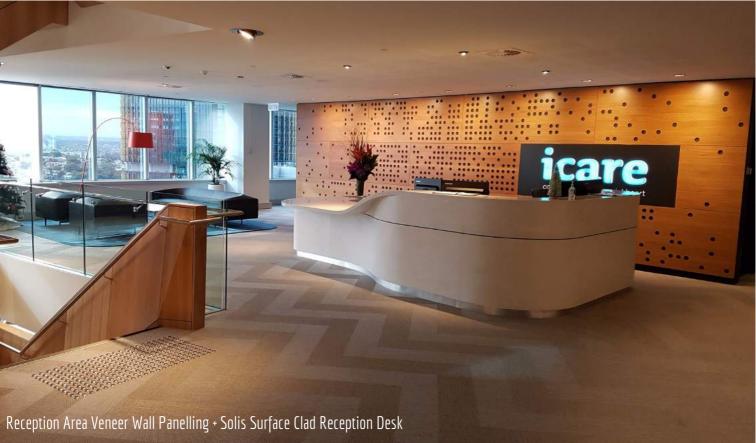

The new office fitout for iCare in Sydney spanned a large 5 levels. Aspen worked with Shape Group to fit out the new office space. From curved timber veneer to the curved solid surface kitchen and reception desk and a wall of hand polished timber veneer 'dots', the office space is an impressive amalgamation of Aspen's superb craftsmanship. A large collaboration pod is positioned in the centre of the office featuring curved pin boards to the internal walls and curved timber veneer to the external walls; an impressive work of joinery expertise. Hundreds of panels of pin-board and whiteboard were cut to exact size and installed in place over 5 levels throughout breakout spaces, meeting rooms and collaboration areas. In the breakout area a kitchen island clad in curved solid surface takes centre stage.

Custom Timber Veneer Wall Panelling with Custom Perforation Cutout

Boardroom Credenza - Stone + Veneer Joinery

1800 646 186 sales@aspeninteriors.com.au www.aspeninteriors.com.au