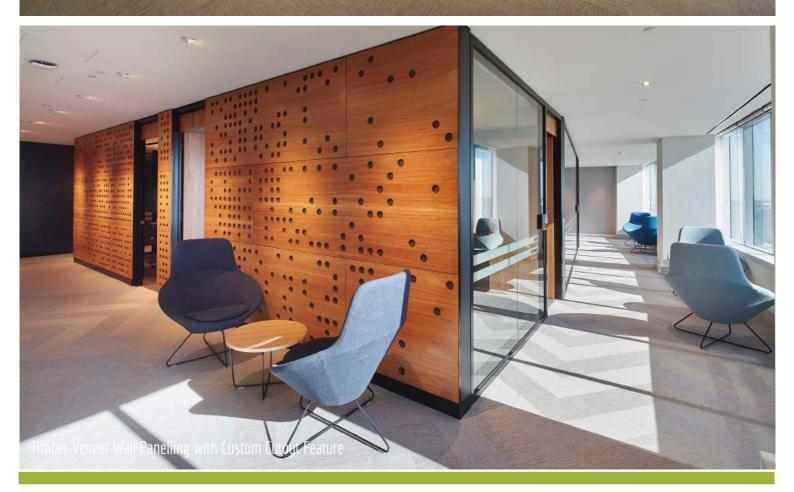

The new office fitout for iCare in Sydney spanned a large 5 levels. Aspen worked with Shape Group to fit out the new office space. From curved timber veneer to the curved solid surface kitchen and reception desk and a wall of hand polished timber veneer 'dots', the office space is an impressive amalgamation of Aspen's superb craftsmanship. A large collaboration pod is positioned in the centre of the office featuring curved pin boards to the internal walls and curved timber veneer to the external walls; an impressive work of joinery expertise. Hundreds of panels of pin-board and whiteboard were cut to exact size and installed in place over 5 levels throughout breakout spaces, meeting rooms and collaboration areas. In the breakout area a kitchen island clad in curved solid surface takes centre stage.

Custom Timber Veneer Wall Panelling with Custom Perforation Cutout

Boardroom Credenza - Stone + Veneer Joinery

1800 646 186 sales@aspeninteriors.com.au www.aspeninteriors.com.au