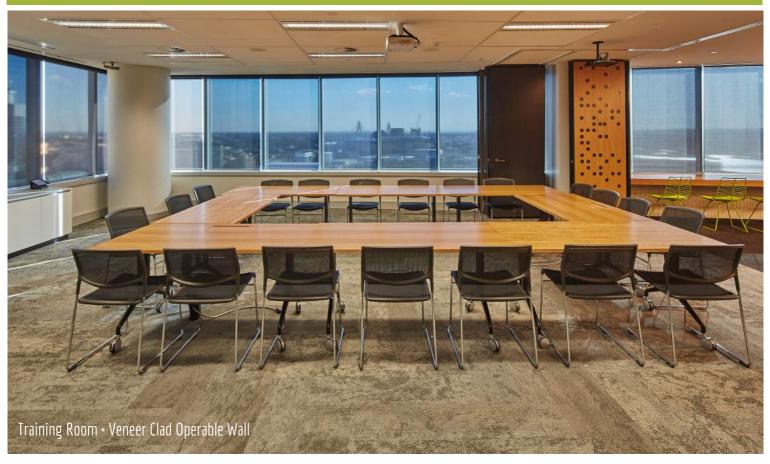

#### Client: Designer: Location: Scope of Work:

Overview:

Shape Group Australia DWP Suters Sydney CBD

Levels 13 - 17 - Solid Surface Corian Reception Desk, Banquette Seating, Veneer 'Dot' Feature Wall, Upholstered Wall Paneling, Curved Solis Surface Corian Kitchen, Staff Kitchens, Utilities Joinery, Kitchenettes, Collaboration POD Banquette Seating, Pin Boards and White Boards for Meeting Rooms, Breakout Areas, Training Rooms and Collaboration Pods over 5 Levels, Curved Timber Veneer Cladding, Timber Veneer Feature Wall Paneling, Meeting Room Credenzas, Collaboration Benches, Display Wall, Nursing Room Joinery, Catering Kitchen, Library Shelving.

The new office fitout for iCare in Sydney spanned a large 5 levels. Aspen worked with Shape Group to fit out the new office space. From curved timber veneer to the curved solid surface kitchen and reception desk and a wall of hand polished timber veneer 'dots', the office space is an impressive amalgamation of Aspen's superb craftsmanship. A large collaboration pod is positioned in the centre of the office featuring curved pin boards to the internal walls and curved timber veneer to the external walls; an impressive work of joinery expertise. Hundreds of panels of pin-board and whiteboard were cut to exact size and installed in place over 5 levels throughout breakout spaces, meeting rooms and collaboration areas. In the breakout area a kitchen island clad in curved solid surface takes centre stage.