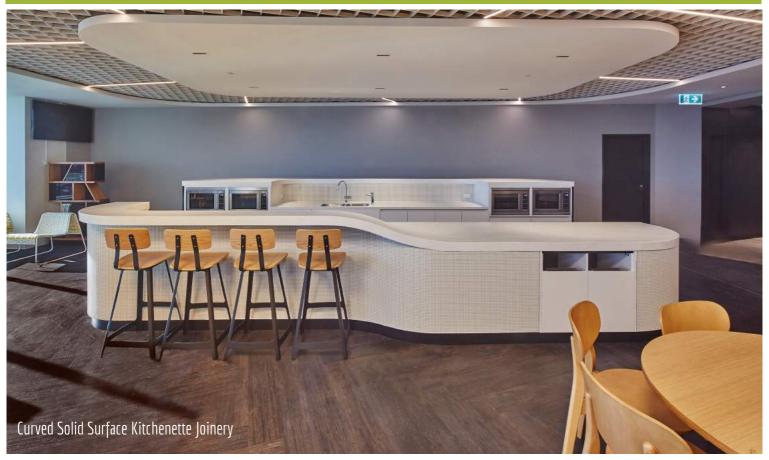

The new office fitout for iCare in Sydney spanned a large 5 levels. Aspen worked with Shape Group to fit out the new office space. From curved timber veneer to the curved solid surface kitchen and reception desk and a wall of hand polished timber veneer 'dots', the office space is an impressive amalgamation of Aspen's superb craftsmanship. A large collaboration pod is positioned in the centre of the office featuring curved pin boards to the internal walls and curved timber veneer to the external walls; an impressive work of joinery expertise. Hundreds of panels of pin-board and whiteboard were cut to exact size and installed in place over 5 levels throughout breakout spaces, meeting rooms and collaboration areas. In the breakout area a kitchen island clad in curved solid surface takes centre stage.