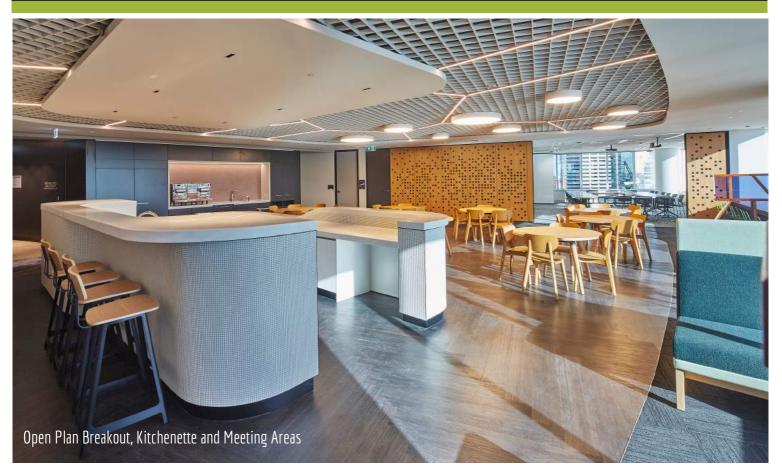

The new office fitout for iCare in Sydney spanned a large 5 levels. Aspen worked with Shape Group to fit out the new office space. From curved timber veneer to the curved solid surface kitchen and reception desk and a wall of hand polished timber veneer 'dots', the office space is an impressive amalgamation of Aspen's superb craftsmanship. A large collaboration pod is positioned in the centre of the office featuring curved pin boards to the internal walls and curved timber veneer to the external walls; an impressive work of joinery expertise. Hundreds of panels of pin-board and whiteboard were cut to exact size and installed in place over 5 levels throughout breakout spaces, meeting rooms and collaboration areas. In the breakout area a kitchen island clad in curved solid surface takes centre stage.