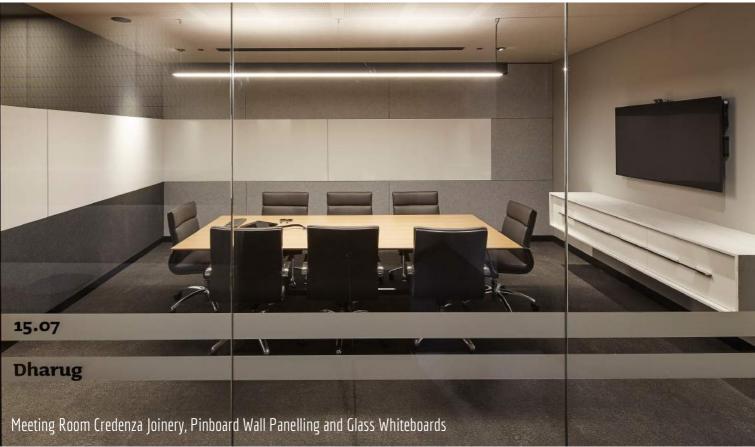

The new office fitout for iCare in Sydney spanned a large 5 levels. Aspen worked with Shape Group to fit out the new office space. From curved timber veneer to the curved solid surface kitchen and reception desk and a wall of hand polished timber veneer 'dots', the office space is an impressive amalgamation of Aspen's superb craftsmanship. A large collaboration pod is positioned in the centre of the office featuring curved pin boards to the internal walls and curved timber veneer to the external walls; an impressive work of joinery expertise. Hundreds of panels of pin-board and whiteboard were cut to exact size and installed in place over 5 levels throughout breakout spaces, meeting rooms and collaboration areas. In the breakout area a kitchen island clad in curved solid surface takes centre stage.