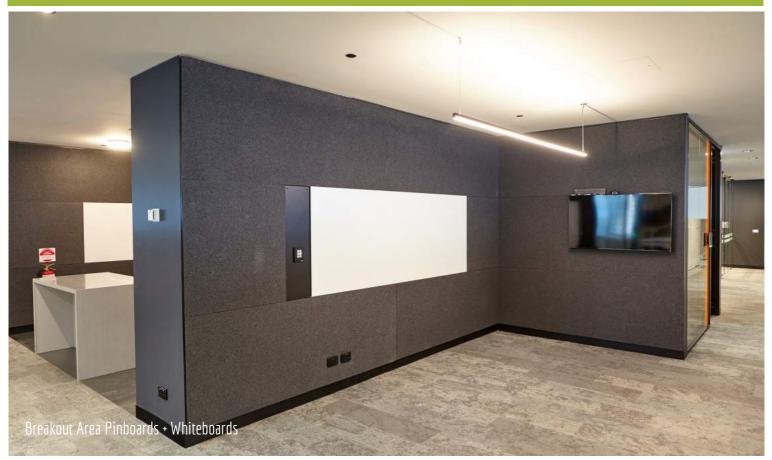

The new office fitout for iCare in Sydney spanned a large 5 levels. Aspen worked with Shape Group to fit out the new office space. From curved timber veneer to the curved solid surface kitchen and reception desk and a wall of hand polished timber veneer 'dots', the office space is an impressive amalgamation of Aspen's superb craftsmanship. A large collaboration pod is positioned in the centre of the office featuring curved pin boards to the internal walls and curved timber veneer to the external walls; an impressive work of joinery expertise. Hundreds of panels of pin-board and whiteboard were cut to exact size and installed in place over 5 levels throughout breakout spaces, meeting rooms and collaboration areas. In the breakout area a kitchen island clad in curved solid surface takes centre stage.