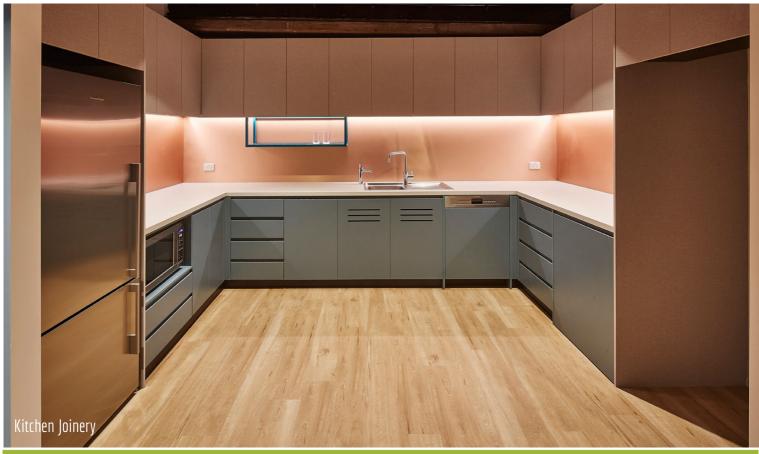

Project Name: Client:

Designer: Location:

Scope of Work:

Overview:

Domain - Stage 2 Level 1

Shape Siren Design Pyrmont NSW

Reception Desk, Reception Credenza, Cafe Bar, Entrance Wall Panelling, Curved Banquette Seating, Open Chat Pod Seating, Credenza Joinery, Storage Utilities, Breakout Kitchenette and Island Bench, Breakout Banquette Seating, Teapoint, Storage Joinery, Multifaith Room Joinery, Parents Room Joinery, Cleaners Storage, Breakout Joinery, Wall Mount Whiteboards, Wall Mount Pinboards, Wall Panelling, Training Rooms, Meeting Room Joinery.