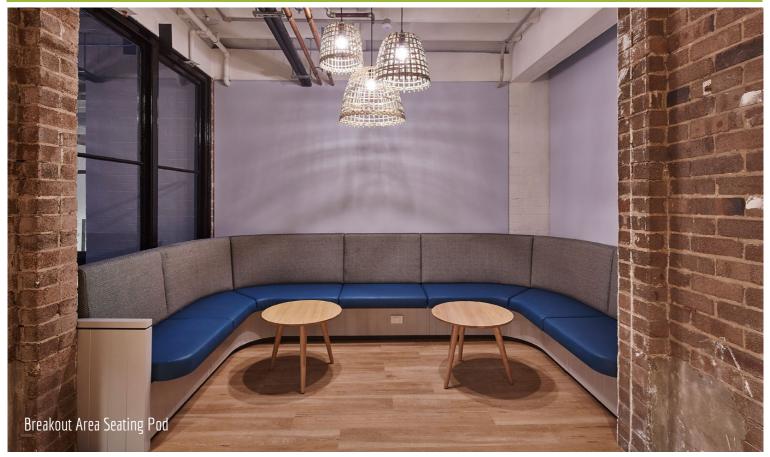

Project Name: Client:

Designer: Location:

Scope of Work:

Overview:

Domain - Stage 2 Level 1

Shape Siren Design Pyrmont NSW

Reception Desk, Reception Credenza, Cafe Bar, Entrance Wall Panelling, Curved Banquette Seating, Open Chat Pod Seating, Credenza Joinery, Storage Utilities, Breakout Kitchenette and Island Bench, Breakout Banquette Seating, Teapoint, Storage Joinery, Multifaith Room Joinery, Parents Room Joinery, Cleaners Storage, Breakout Joinery, Wall Mount Whiteboards, Wall Mount Pinboards, Wall Panelling, Training Rooms, Meeting Room Joinery.