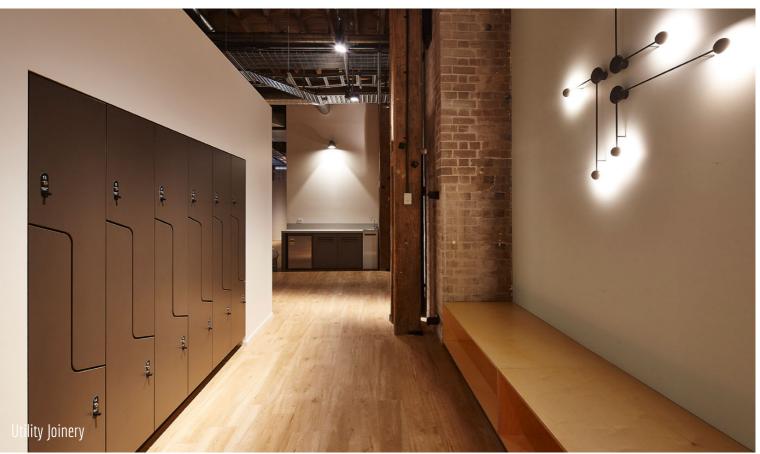

Project Name: Client:

Designer: Location:

Scope of Work:

Overview:

Domain - Stage 2 Level 1

Shape Siren Design Pyrmont NSW

Reception Desk, Reception Credenza, Cafe Bar, Entrance Wall Panelling, Curved Banquette Seating, Open Chat Pod Seating, Credenza Joinery, Storage Utilities, Breakout Kitchenette and Island Bench, Breakout Banquette Seating, Teapoint, Storage Joinery, Multifaith Room Joinery, Parents Room Joinery, Cleaners Storage, Breakout Joinery, Wall Mount Whiteboards, Wall Mount Pinboards, Wall Panelling, Training Rooms, Meeting Room Joinery.

Following the successful manufacture and delivery of architectural joinery for Domain Office Stage One project; Aspen were awarded a second package for stage two of the Domain Office project, in Sydney. We worked with a large scope of materials, manufacturing techniques and finishes to manufacture this striking display of architectural joinery. A custom architecturally designed collaboration pod features sloped veneer panels, timber dowels and comfortable upholstery. Glass white boards, wall panelling and pin boards create flexible and collaborative areas for teams to meet and communicate. Polyurethane, Laminate, Powder-coated Steel, Stone, Veneer, Vinyl and Fabric in muted tones make for a welcoming and quality aesthetic. Aspen enjoyed working with Siren Design and Shape for the delivery of another successful project for Domain.