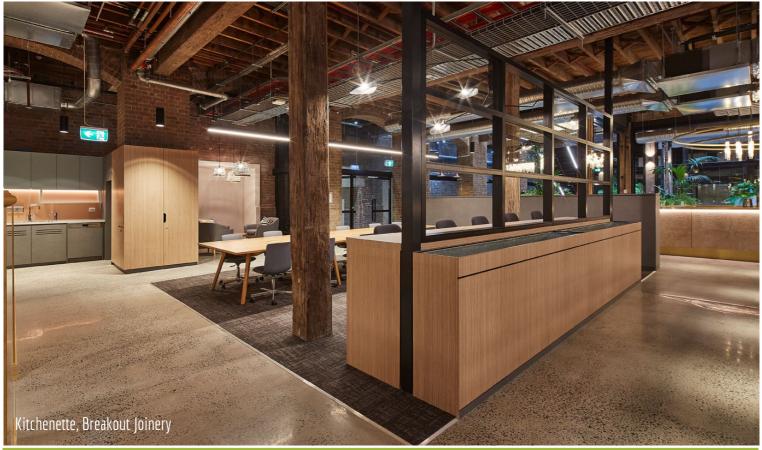

Project Name: Client:

Designer: Location:

Scope of Work:

Overview:

Domain - Stage 2 Level 1

Shape Siren Design Pyrmont NSW

Reception Desk, Reception Credenza, Cafe Bar, Entrance Wall Panelling, Curved Banquette Seating, Open Chat Pod Seating, Credenza Joinery, Storage Utilities, Breakout Kitchenette and Island Bench, Breakout Banquette Seating, Teapoint, Storage Joinery, Multifaith Room Joinery, Parents Room Joinery, Cleaners Storage, Breakout Joinery, Wall Mount Whiteboards, Wall Mount Pinboards, Wall Panelling, Training Rooms, Meeting Room Joinery.

Following the successful manufacture and delivery of architectural joinery for Domain Office Stage One project; Aspen were awarded a second package for stage two of the Domain Office project, in Sydney. We worked with a large scope of materials, manufacturing techniques and finishes to manufacture this striking display of architectural joinery. A custom architecturally designed collaboration pod features sloped veneer panels, timber dowels and comfortable upholstery. Glass white boards, wall panelling and pin boards create flexible and collaborative areas for teams to meet and communicate. Polyurethane, Laminate, Powder-coated Steel, Stone, Veneer, Vinyl and Fabric in muted tones make for a welcoming and quality aesthetic. Aspen enjoyed working with Siren Design and Shape for the delivery of another successful project for Domain.