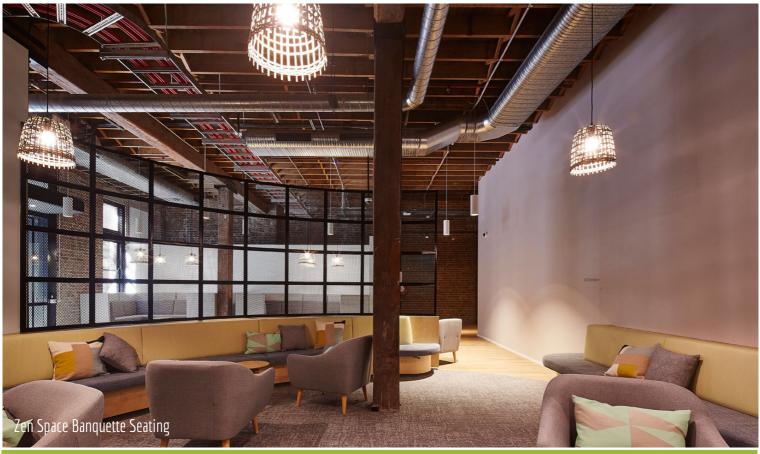

Project Name: Client:

Designer: Location:

Scope of Work:

Overview:

Domain - Stage 2 Level 1

Shape Siren Design Pyrmont NSW

Reception Desk, Reception Credenza, Cafe Bar, Entrance Wall Panelling, Curved Banquette Seating, Open Chat Pod Seating, Credenza Joinery, Storage Utilities, Breakout Kitchenette and Island Bench, Breakout Banquette Seating, Teapoint, Storage Joinery, Multifaith Room Joinery, Parents Room Joinery, Cleaners Storage, Breakout Joinery, Wall Mount Whiteboards, Wall Mount Pinboards, Wall Panelling, Training Rooms, Meeting Room Joinery.

Following the successful manufacture and delivery of architectural joinery for Domain Office Stage One project; Aspen were awarded a second package for stage two of the Domain Office project, in Sydney. We worked with a large scope of materials, manufacturing techniques and finishes to manufacture this striking display of architectural joinery. A custom architecturally designed collaboration pod features sloped veneer panels, timber dowels and comfortable upholstery. Glass white boards, wall panelling and pin boards create flexible and collaborative areas for teams to meet and communicate. Polyurethane, Laminate, Powder-coated Steel, Stone, Veneer, Vinyl and Fabric in muted tones make for a welcoming and quality aesthetic. Aspen enjoyed working with Siren Design and Shape for the delivery of another successful project for Domain.