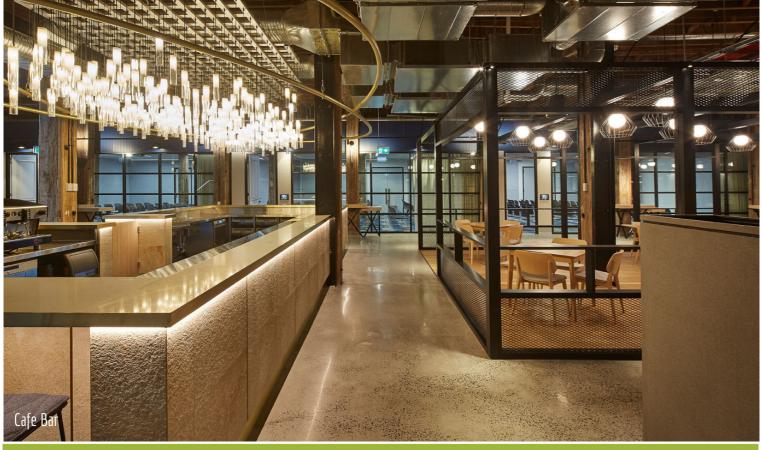

Project Name: Client:

Designer: Location:

Scope of Work:

Overview:

Domain - Stage 2 Level 1

Shape Siren Design Pyrmont NSW

Reception Desk, Reception Credenza, Cafe Bar, Entrance Wall Panelling, Curved Banquette Seating, Open Chat Pod Seating, Credenza Joinery, Storage Utilities, Breakout Kitchenette and Island Bench, Breakout Banquette Seating, Teapoint, Storage Joinery, Multifaith Room Joinery, Parents Room Joinery, Cleaners Storage, Breakout Joinery, Wall Mount Whiteboards, Wall Mount Pinboards, Wall Panelling, Training Rooms, Meeting Room Joinery.

Following the successful manufacture and delivery of architectural joinery for Domain Office Stage One project; Aspen were awarded a second package for stage two of the Domain Office project, in Sydney. We worked with a large scope of materials, manufacturing techniques and finishes to manufacture this striking display of architectural joinery. A custom architecturally designed collaboration pod features sloped veneer panels, timber dowels and comfortable upholstery. Glass white boards, wall panelling and pin boards create flexible and collaborative areas for teams to meet and communicate. Polyurethane, Laminate, Powder-coated Steel, Stone, Veneer, Vinyl and Fabric in muted tones make for a welcoming and quality aesthetic. Aspen enjoyed working with Siren Design and Shape for the delivery of another successful project for Domain.