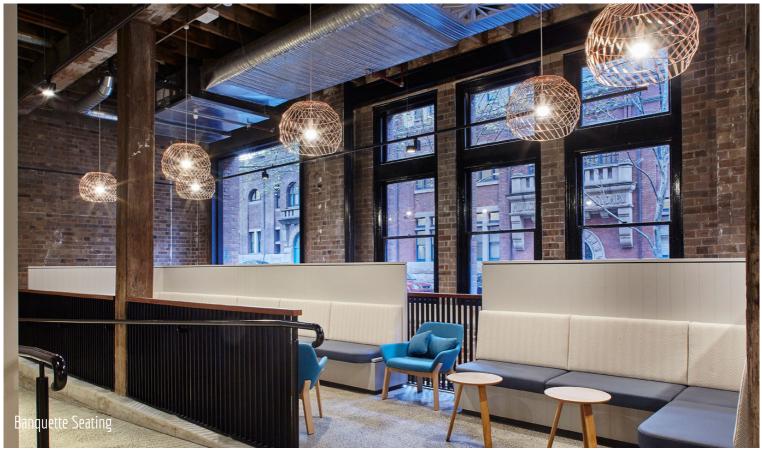

Project Name: Client:

Designer: Location:

Scope of Work:

Overview:

Domain - Stage 2 Level 1

Shape Siren Design Pyrmont NSW

Reception Desk, Reception Credenza, Cafe Bar, Entrance Wall Panelling, Curved Banquette Seating, Open Chat Pod Seating, Credenza Joinery, Storage Utilities, Breakout Kitchenette and Island Bench, Breakout Banquette Seating, Teapoint, Storage Joinery, Multifaith Room Joinery, Parents Room Joinery, Cleaners Storage, Breakout Joinery, Wall Mount Whiteboards, Wall Mount Pinboards, Wall Panelling, Training Rooms, Meeting Room Joinery.

Following the successful manufacture and delivery of architectural joinery for Domain Office Stage One project; Aspen were awarded a second package for stage two of the Domain Office project, in Sydney. We worked with a large scope of materials, manufacturing techniques and finishes to manufacture this striking display of architectural joinery. A custom architecturally designed collaboration pod features sloped veneer panels, timber dowels and comfortable upholstery. Glass white boards, wall panelling and pin boards create flexible and collaborative areas for teams to meet and communicate. Polyurethane, Laminate, Powder-coated Steel, Stone, Veneer, Vinyl and Fabric in muted tones make for a welcoming and quality aesthetic. Aspen enjoyed working with Siren Design and Shape for the delivery of another successful project for Domain.