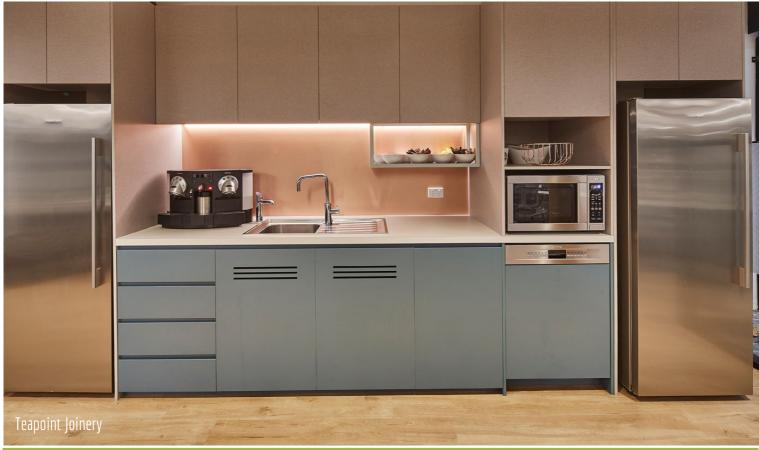

Project Name: Client:

Designer: Location:

Scope of Work:

Overview:

Domain - Stage 2 Level 1

Shape Siren Design Pyrmont NSW

Reception Desk, Reception Credenza, Cafe Bar, Entrance Wall Panelling, Curved Banquette Seating, Open Chat Pod Seating, Credenza Joinery, Storage Utilities, Breakout Kitchenette and Island Bench, Breakout Banquette Seating, Teapoint, Storage Joinery, Multifaith Room Joinery, Parents Room Joinery, Cleaners Storage, Breakout Joinery, Wall Mount Whiteboards, Wall Mount Pinboards, Wall Panelling, Training Rooms, Meeting Room Joinery.

Following the successful manufacture and delivery of architectural joinery for Domain Office Stage One project; Aspen were awarded a second package for stage two of the Domain Office project, in Sydney. We worked with a large scope of materials, manufacturing techniques and finishes to manufacture this striking display of architectural joinery. A custom architecturally designed collaboration pod features sloped veneer panels, timber dowels and comfortable upholstery. Glass white boards, wall panelling and pin boards create flexible and collaborative areas for teams to meet and communicate. Polyurethane, Laminate, Powder-coated Steel, Stone, Veneer, Vinyl and Fabric in muted tones make for a welcoming and quality aesthetic. Aspen enjoyed working with Siren Design and Shape for the delivery of another successful project for Domain.