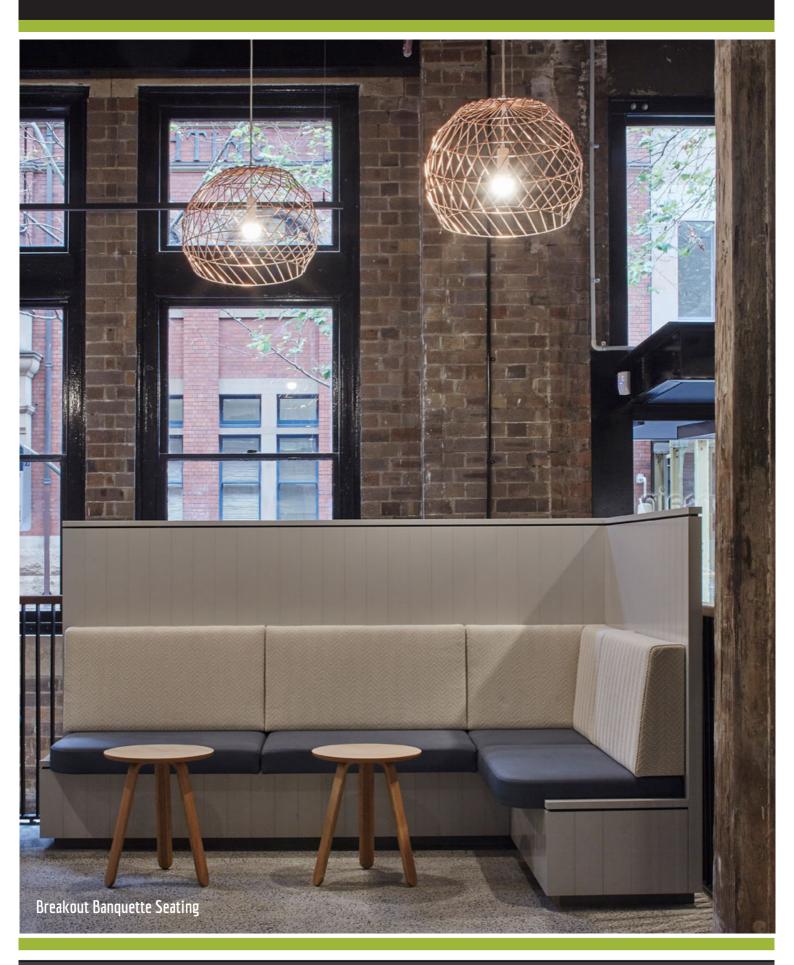

Project Name: Client:

Designer: Location:

Scope of Work:

Overview:

Domain - Stage 2 Level 1

Shape Siren Design Pyrmont NSW

Reception Desk, Reception Credenza, Cafe Bar, Entrance Wall Panelling, Curved Banquette Seating, Open Chat Pod Seating, Credenza Joinery, Storage Utilities, Breakout Kitchenette and Island Bench, Breakout Banquette Seating, Teapoint, Storage Joinery, Multifaith Room Joinery, Parents Room Joinery, Cleaners Storage, Breakout Joinery, Wall Mount Whiteboards, Wall Mount Pinboards, Wall Panelling, Training Rooms, Meeting Room Joinery.

Following the successful manufacture and delivery of architectural joinery for Domain Office Stage One project; Aspen were awarded a second package for stage two of the Domain Office project, in Sydney. We worked with a large scope of materials, manufacturing techniques and finishes to manufacture this striking display of architectural joinery. A custom architecturally designed collaboration pod features sloped veneer panels, timber dowels and comfortable upholstery. Glass white boards, wall panelling and pin boards create flexible and collaborative areas for teams to meet and communicate. Polyurethane, Laminate, Powder-coated Steel, Stone, Veneer, Vinyl and Fabric in muted tones make for a welcoming and quality aesthetic. Aspen enjoyed working with Siren Design and Shape for the delivery of another successful project for Domain.