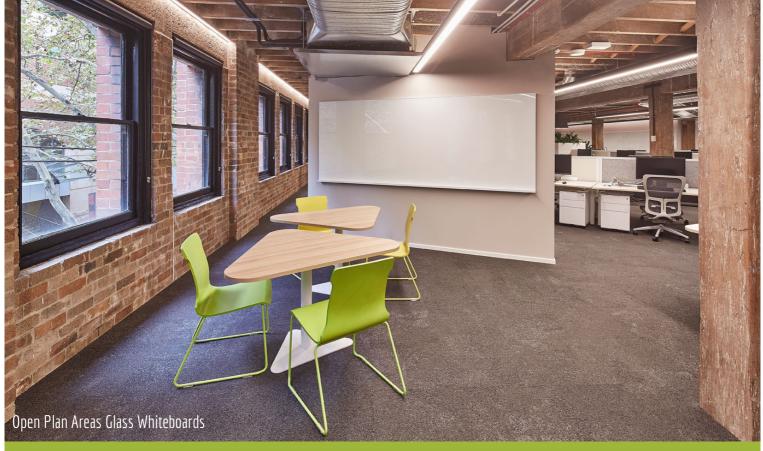

Project Name: Client:

Designer: Location:

Scope of Work:

Overview:

Domain - Stage 2 Level 1

Shape Siren Design Pyrmont NSW

Reception Desk, Reception Credenza, Cafe Bar, Entrance Wall Panelling, Curved Banquette Seating, Open Chat Pod Seating, Credenza Joinery, Storage Utilities, Breakout Kitchenette and Island Bench, Breakout Banquette Seating, Teapoint, Storage Joinery, Multifaith Room Joinery, Parents Room Joinery, Cleaners Storage, Breakout Joinery, Wall Mount Whiteboards, Wall Mount Pinboards, Wall Panelling, Training Rooms, Meeting Room Joinery.

Following the successful manufacture and delivery of architectural joinery for Domain Office Stage One project; Aspen were awarded a second package for stage two of the Domain Office project, in Sydney. We worked with a large scope of materials, manufacturing techniques and finishes to manufacture this striking display of architectural joinery. A custom architecturally designed collaboration pod features sloped veneer panels, timber dowels and comfortable upholstery. Glass white boards, wall panelling and pin boards create flexible and collaborative areas for teams to meet and communicate. Polyurethane, Laminate, Powder-coated Steel, Stone, Veneer, Vinyl and Fabric in muted tones make for a welcoming and quality aesthetic. Aspen enjoyed working with Siren Design and Shape for the delivery of another successful project for Domain.