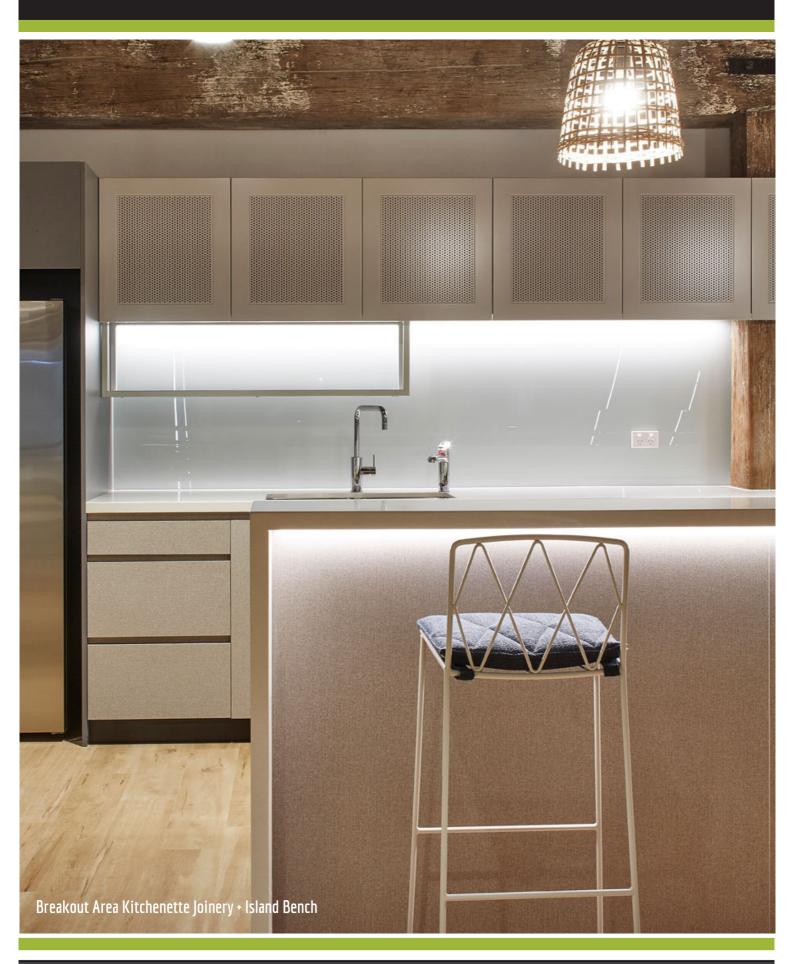

Project Name: Client:

Designer: Location:

Scope of Work:

Overview:

Domain - Stage 2 Level 1

Shape Siren Design Pyrmont NSW

Reception Desk, Reception Credenza, Cafe Bar, Entrance Wall Panelling, Curved Banquette Seating, Open Chat Pod Seating, Credenza Joinery, Storage Utilities, Breakout Kitchenette and Island Bench, Breakout Banquette Seating, Teapoint, Storage Joinery, Multifaith Room Joinery, Parents Room Joinery, Cleaners Storage, Breakout Joinery, Wall Mount Whiteboards, Wall Mount Pinboards, Wall Panelling, Training Rooms, Meeting Room Joinery.