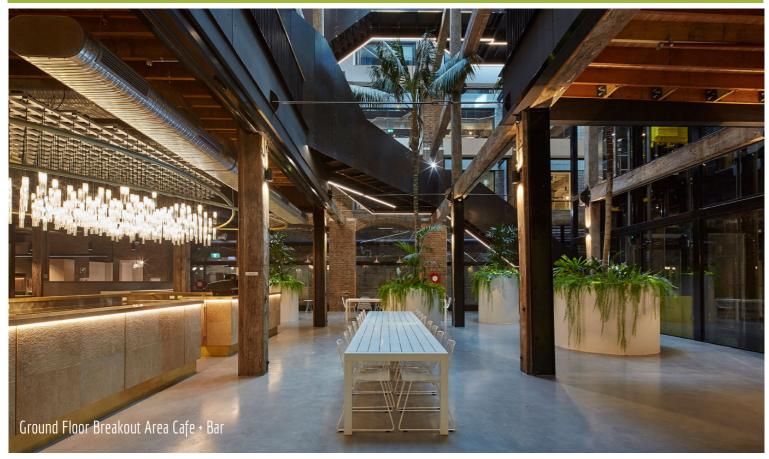

Project Name: Client:

Designer: Location:

Scope of Work:

Overview:

Domain - Stage 2 Level 1

Shape Siren Design Pyrmont NSW

Reception Desk, Reception Credenza, Cafe Bar, Entrance Wall Panelling, Curved Banquette Seating, Open Chat Pod Seating, Credenza Joinery, Storage Utilities, Breakout Kitchenette and Island Bench, Breakout Banquette Seating, Teapoint, Storage Joinery, Multifaith Room Joinery, Parents Room Joinery, Cleaners Storage, Breakout Joinery, Wall Mount Whiteboards, Wall Mount Pinboards, Wall Panelling, Training Rooms, Meeting Room Joinery.

Following the successful manufacture and delivery of architectural joinery for Domain Office Stage One project; Aspen were awarded a second package for stage two of the Domain Office project, in Sydney. We worked with a large scope of materials, manufacturing techniques and finishes to manufacture this striking display of architectural joinery. A custom architecturally designed collaboration pod features sloped veneer panels, timber dowels and comfortable upholstery. Glass white boards, wall panelling and pin boards create flexible and collaborative areas for teams to meet and communicate. Polyurethane, Laminate, Powder-coated Steel, Stone, Veneer, Vinyl and Fabric in muted tones make for a welcoming and quality aesthetic. Aspen enjoyed working with Siren Design and Shape for the delivery of another successful project for Domain.