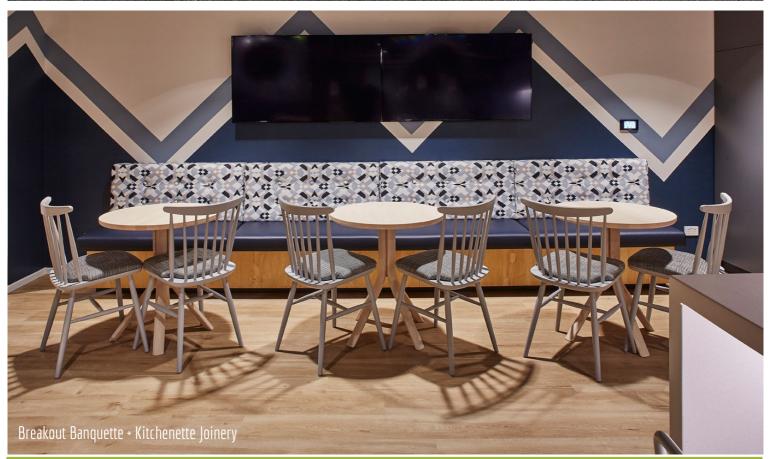

Project Name: Client:

Designer: Location:

Scope of Work:

Overview:

Domain - Stage 2 Level 1

Shape Siren Design Pyrmont NSW

Reception Desk, Reception Credenza, Cafe Bar, Entrance Wall Panelling, Curved Banquette Seating, Open Chat Pod Seating, Credenza Joinery, Storage Utilities, Breakout Kitchenette and Island Bench, Breakout Banquette Seating, Teapoint, Storage Joinery, Multifaith Room Joinery, Parents Room Joinery, Cleaners Storage, Breakout Joinery, Wall Mount Whiteboards, Wall Mount Pinboards, Wall Panelling, Training Rooms, Meeting Room Joinery.

Following the successful manufacture and delivery of architectural joinery for Domain Office Stage One project; Aspen were awarded a second package for stage two of the Domain Office project, in Sydney. We worked with a large scope of materials, manufacturing techniques and finishes to manufacture this striking display of architectural joinery. A custom architecturally designed collaboration pod features sloped veneer panels, timber dowels and comfortable upholstery. Glass white boards, wall panelling and pin boards create flexible and collaborative areas for teams to meet and communicate. Polyurethane, Laminate, Powder-coated Steel, Stone, Veneer, Vinyl and Fabric in muted tones make for a welcoming and quality aesthetic. Aspen enjoyed working with Siren Design and Shape for the delivery of another successful project for Domain.