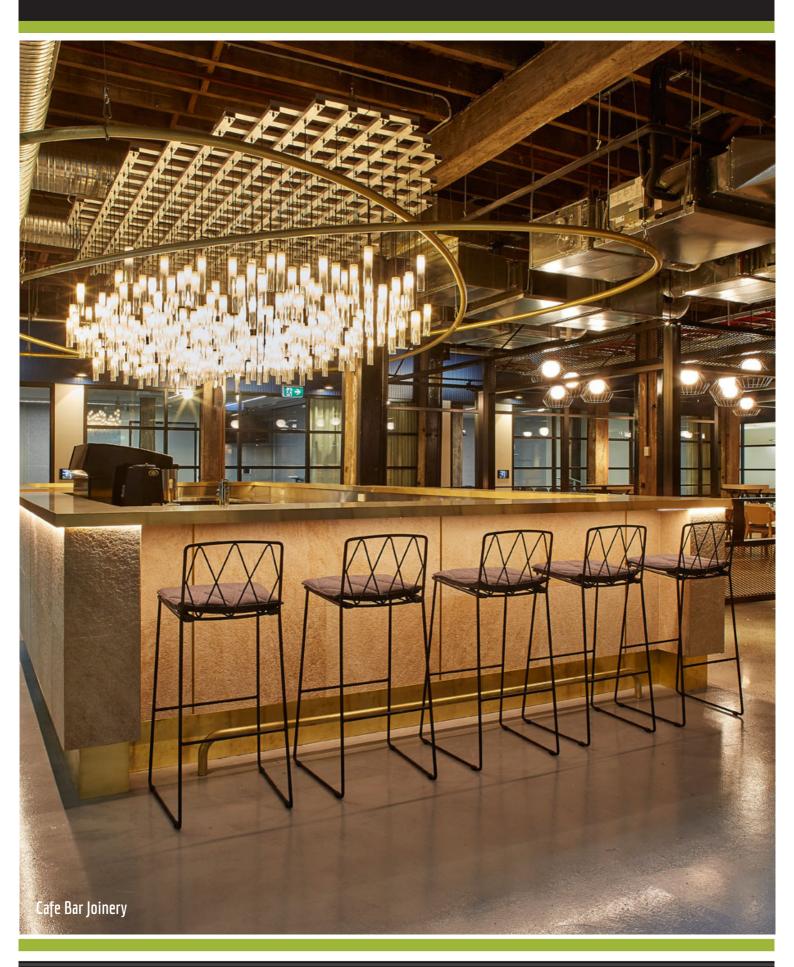

Project Name: Client:

Designer: Location:

Scope of Work:

Overview:

Domain - Stage 2 Level 1

Shape Siren Design Pyrmont NSW

Reception Desk, Reception Credenza, Cafe Bar, Entrance Wall Panelling, Curved Banquette Seating, Open Chat Pod Seating, Credenza Joinery, Storage Utilities, Breakout Kitchenette and Island Bench, Breakout Banquette Seating, Teapoint, Storage Joinery, Multifaith Room Joinery, Parents Room Joinery, Cleaners Storage, Breakout Joinery, Wall Mount Whiteboards, Wall Mount Pinboards, Wall Panelling, Training Rooms, Meeting Room Joinery.

Following the successful manufacture and delivery of architectural joinery for Domain Office Stage One project; Aspen were awarded a second package for stage two of the Domain Office project, in Sydney. We worked with a large scope of materials, manufacturing techniques and finishes to manufacture this striking display of architectural joinery. A custom architecturally designed collaboration pod features sloped veneer panels, timber dowels and comfortable upholstery. Glass white boards, wall panelling and pin boards create flexible and collaborative areas for teams to meet and communicate. Polyurethane, Laminate, Powder-coated Steel, Stone, Veneer, Vinyl and Fabric in muted tones make for a welcoming and quality aesthetic. Aspen enjoyed working with Siren Design and Shape for the delivery of another successful project for Domain.