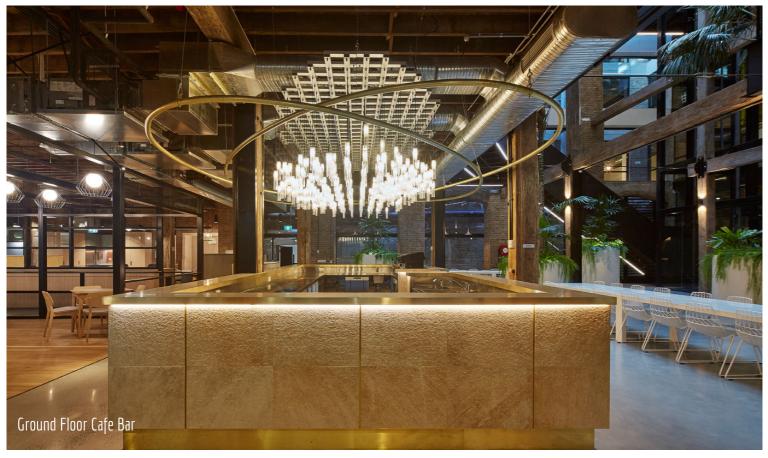

Project Name: Client:

Designer: Location:

Scope of Work:

Overview:

Domain - Stage 2 Level 1

Shape Siren Design Pyrmont NSW

Reception Desk, Reception Credenza, Cafe Bar, Entrance Wall Panelling, Curved Banquette Seating, Open Chat Pod Seating, Credenza Joinery, Storage Utilities, Breakout Kitchenette and Island Bench, Breakout Banquette Seating, Teapoint, Storage Joinery, Multifaith Room Joinery, Parents Room Joinery, Cleaners Storage, Breakout Joinery, Wall Mount Whiteboards, Wall Mount Pinboards, Wall Panelling, Training Rooms, Meeting Room Joinery.

Following the successful manufacture and delivery of architectural joinery for Domain Office Stage One project; Aspen were awarded a second package for stage two of the Domain Office project, in Sydney. We worked with a large scope of materials, manufacturing techniques and finishes to manufacture this striking display of architectural joinery. A custom architecturally designed collaboration pod features sloped veneer panels, timber dowels and comfortable upholstery. Glass white boards, wall panelling and pin boards create flexible and collaborative areas for teams to meet and communicate. Polyurethane, Laminate, Powder-coated Steel, Stone, Veneer, Vinyl and Fabric in muted tones make for a welcoming and quality aesthetic. Aspen enjoyed working with Siren Design and Shape for the delivery of another successful project for Domain.