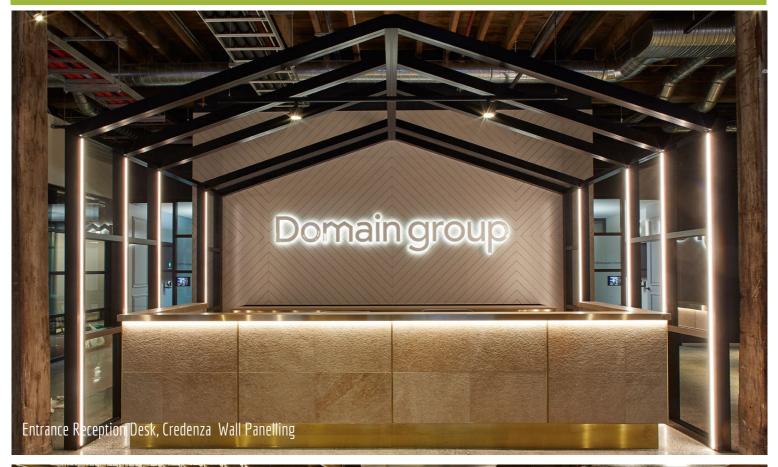

Project Name: Client:

Designer: Location:

Scope of Work:

Overview:

Domain - Stage 2 Level 1

Shape Siren Design Pyrmont NSW

Reception Desk, Reception Credenza, Cafe Bar, Entrance Wall Panelling, Curved Banquette Seating, Open Chat Pod Seating, Credenza Joinery, Storage Utilities, Breakout Kitchenette and Island Bench, Breakout Banquette Seating, Teapoint, Storage Joinery, Multifaith Room Joinery, Parents Room Joinery, Cleaners Storage, Breakout Joinery, Wall Mount Whiteboards, Wall Mount Pinboards, Wall Panelling, Training Rooms, Meeting Room Joinery.

Following the successful manufacture and delivery of architectural joinery for Domain Office Stage One project; Aspen were awarded a second package for stage two of the Domain Office project, in Sydney. We worked with a large scope of materials, manufacturing techniques and finishes to manufacture this striking display of architectural joinery. A custom architecturally designed collaboration pod features sloped veneer panels, timber dowels and comfortable upholstery. Glass white boards, wall panelling and pin boards create flexible and collaborative areas for teams to meet and communicate. Polyurethane, Laminate, Powder-coated Steel, Stone, Veneer, Vinyl and Fabric in muted tones make for a welcoming and quality aesthetic. Aspen enjoyed working with Siren Design and Shape for the delivery of another successful project for Domain.