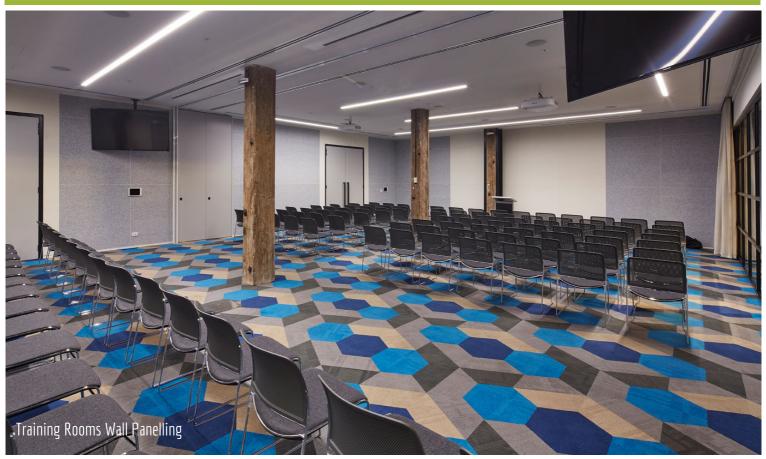

Project Name: Client:

Designer: Location:

Scope of Work:

Overview:

Domain - Stage 2 Level 1

Shape Siren Design Pyrmont NSW

Reception Desk, Reception Credenza, Cafe Bar, Entrance Wall Panelling, Curved Banquette Seating, Open Chat Pod Seating, Credenza Joinery, Storage Utilities, Breakout Kitchenette and Island Bench, Breakout Banquette Seating, Teapoint, Storage Joinery, Multifaith Room Joinery, Parents Room Joinery, Cleaners Storage, Breakout Joinery, Wall Mount Whiteboards, Wall Mount Pinboards, Wall Panelling, Training Rooms, Meeting Room Joinery.

Following the successful manufacture and delivery of architectural joinery for Domain Office Stage One project; Aspen were awarded a second package for stage two of the Domain Office project, in Sydney. We worked with a large scope of materials, manufacturing techniques and finishes to manufacture this striking display of architectural joinery. A custom architecturally designed collaboration pod features sloped veneer panels, timber dowels and comfortable upholstery. Glass white boards, wall panelling and pin boards create flexible and collaborative areas for teams to meet and communicate. Polyurethane, Laminate, Powder-coated Steel, Stone, Veneer, Vinyl and Fabric in muted tones make for a welcoming and quality aesthetic. Aspen enjoyed working with Siren Design and Shape for the delivery of another successful project for Domain.