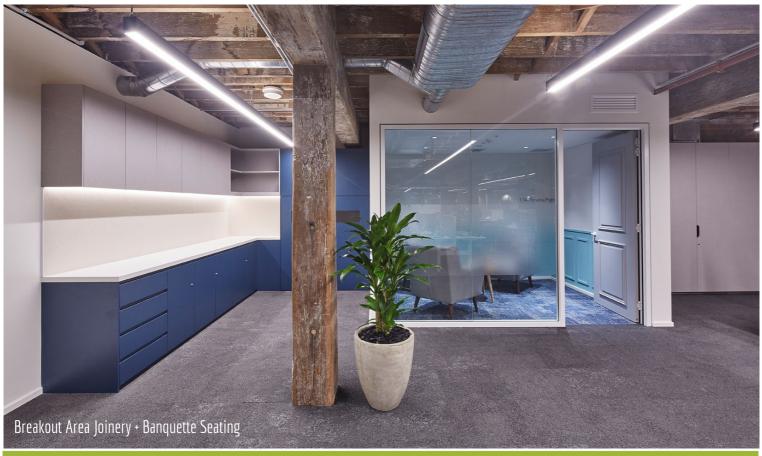

Project Name: Client:

Designer: Location:

Scope of Work:

Overview:

Domain - Stage 2 Level 1

Shape Siren Design Pyrmont NSW

Reception Desk, Reception Credenza, Cafe Bar, Entrance Wall Panelling, Curved Banquette Seating, Open Chat Pod Seating, Credenza Joinery, Storage Utilities, Breakout Kitchenette and Island Bench, Breakout Banquette Seating, Teapoint, Storage Joinery, Multifaith Room Joinery, Parents Room Joinery, Cleaners Storage, Breakout Joinery, Wall Mount Whiteboards, Wall Mount Pinboards, Wall Panelling, Training Rooms, Meeting Room Joinery.