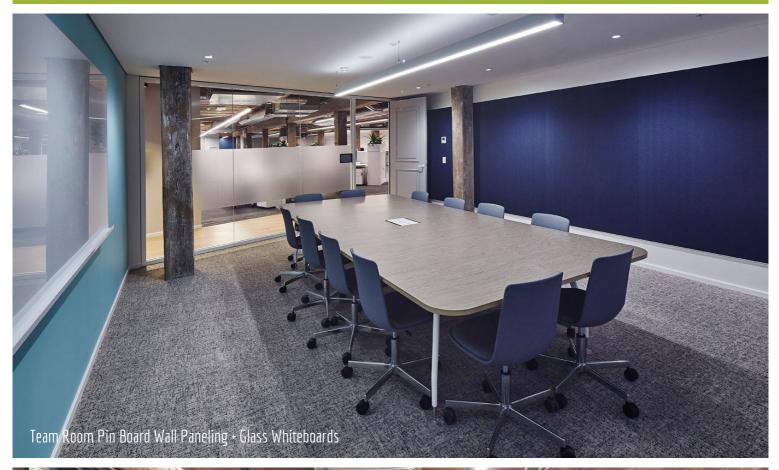

Project Name: Client:

Designer: Location:

Scope of Work:

Overview:

Domain - Stage 2 Level 1

Shape Siren Design Pyrmont NSW

Reception Desk, Reception Credenza, Cafe Bar, Entrance Wall Panelling, Curved Banquette Seating, Open Chat Pod Seating, Credenza Joinery, Storage Utilities, Breakout Kitchenette and Island Bench, Breakout Banquette Seating, Teapoint, Storage Joinery, Multifaith Room Joinery, Parents Room Joinery, Cleaners Storage, Breakout Joinery, Wall Mount Whiteboards, Wall Mount Pinboards, Wall Panelling, Training Rooms, Meeting Room Joinery.

Following the successful manufacture and delivery of architectural joinery for Domain Office Stage One project; Aspen were awarded a second package for stage two of the Domain Office project, in Sydney. We worked with a large scope of materials, manufacturing techniques and finishes to manufacture this striking display of architectural joinery. A custom architecturally designed collaboration pod features sloped veneer panels, timber dowels and comfortable upholstery. Glass white boards, wall panelling and pin boards create flexible and collaborative areas for teams to meet and communicate. Polyurethane, Laminate, Powder-coated Steel, Stone, Veneer, Vinyl and Fabric in muted tones make for a welcoming and quality aesthetic. Aspen enjoyed working with Siren Design and Shape for the delivery of another successful project for Domain.