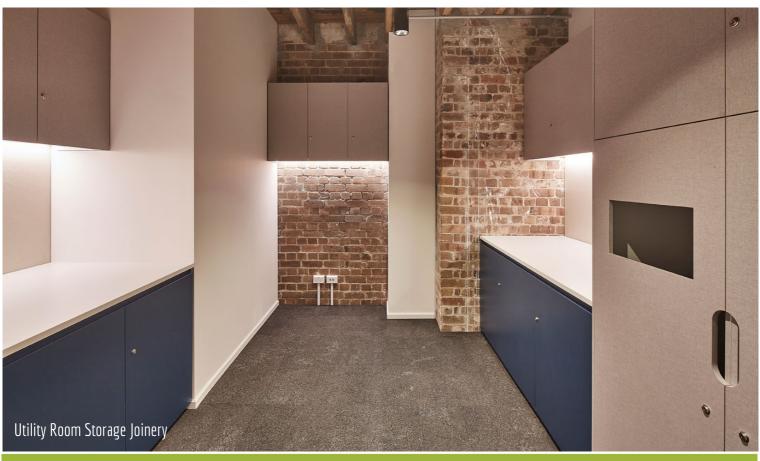

Project Name: Client:

Designer: Location:

Scope of Work:

Overview:

Domain - Stage 2 Level 1

Shape Siren Design Pyrmont NSW

Reception Desk, Reception Credenza, Cafe Bar, Entrance Wall Panelling, Curved Banquette Seating, Open Chat Pod Seating, Credenza Joinery, Storage Utilities, Breakout Kitchenette and Island Bench, Breakout Banquette Seating, Teapoint, Storage Joinery, Multifaith Room Joinery, Parents Room Joinery, Cleaners Storage, Breakout Joinery, Wall Mount Whiteboards, Wall Mount Pinboards, Wall Panelling, Training Rooms, Meeting Room Joinery.

Following the successful manufacture and delivery of architectural joinery for Domain Office Stage One project; Aspen were awarded a second package for stage two of the Domain Office project, in Sydney. We worked with a large scope of materials, manufacturing techniques and finishes to manufacture this striking display of architectural joinery. A custom architecturally designed collaboration pod features sloped veneer panels, timber dowels and comfortable upholstery. Glass white boards, wall panelling and pin boards create flexible and collaborative areas for teams to meet and communicate. Polyurethane, Laminate, Powder-coated Steel, Stone, Veneer, Vinyl and Fabric in muted tones make for a welcoming and quality aesthetic. Aspen enjoyed working with Siren Design and Shape for the delivery of another successful project for Domain.