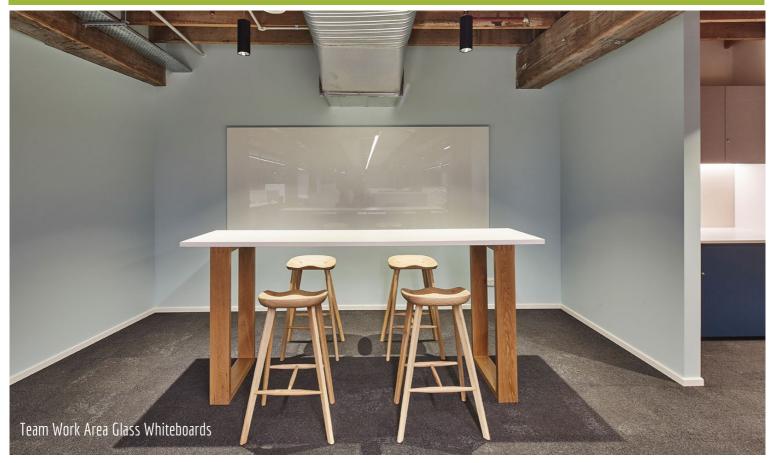

Following the successful manufacture and delivery of architectural joinery for Domain Office Stage One project; Aspen were awarded a second package for stage two of the Domain Office project, in Sydney. We worked with a large scope of materials, manufacturing techniques and finishes to manufacture this striking display of architectural joinery. A custom architecturally designed collaboration pod features sloped veneer panels, timber dowels and comfortable upholstery. Glass white boards, wall panelling and pin boards create flexible and collaborative areas for teams to meet and communicate. Polyurethane, Laminate, Powder-coated Steel, Stone, Veneer, Vinyl and Fabric in muted tones make for a welcoming and quality aesthetic. Aspen enjoyed working with Siren Design and Shape for the delivery of another successful project for Domain.