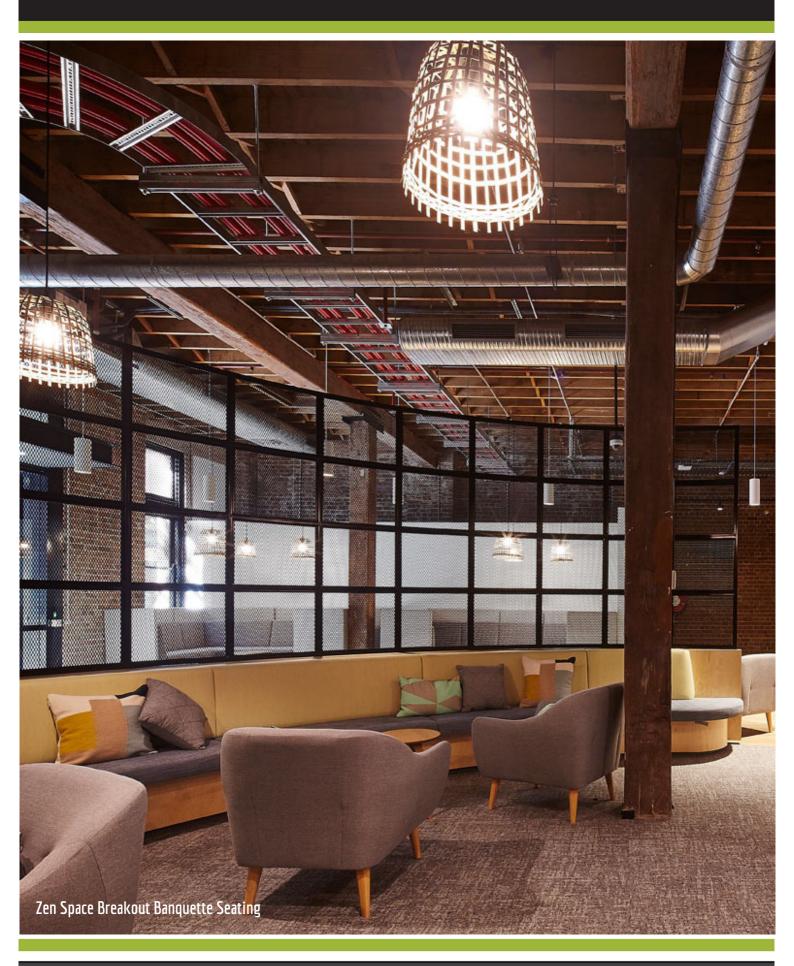

Project Name: Client:

Designer: Location:

Scope of Work:

Overview:

Domain - Stage 2 Level 1

Shape Siren Design Pyrmont NSW

Reception Desk, Reception Credenza, Cafe Bar, Entrance Wall Panelling, Curved Banquette Seating, Open Chat Pod Seating, Credenza Joinery, Storage Utilities, Breakout Kitchenette and Island Bench, Breakout Banquette Seating, Teapoint, Storage Joinery, Multifaith Room Joinery, Parents Room Joinery, Cleaners Storage, Breakout Joinery, Wall Mount Whiteboards, Wall Mount Pinboards, Wall Panelling, Training Rooms, Meeting Room Joinery.

Following the successful manufacture and delivery of architectural joinery for Domain Office Stage One project; Aspen were awarded a second package for stage two of the Domain Office project, in Sydney. We worked with a large scope of materials, manufacturing techniques and finishes to manufacture this striking display of architectural joinery. A custom architecturally designed collaboration pod features sloped veneer panels, timber dowels and comfortable upholstery. Glass white boards, wall panelling and pin boards create flexible and collaborative areas for teams to meet and communicate. Polyurethane, Laminate, Powder-coated Steel, Stone, Veneer, Vinyl and Fabric in muted tones make for a welcoming and quality aesthetic. Aspen enjoyed working with Siren Design and Shape for the delivery of another successful project for Domain.