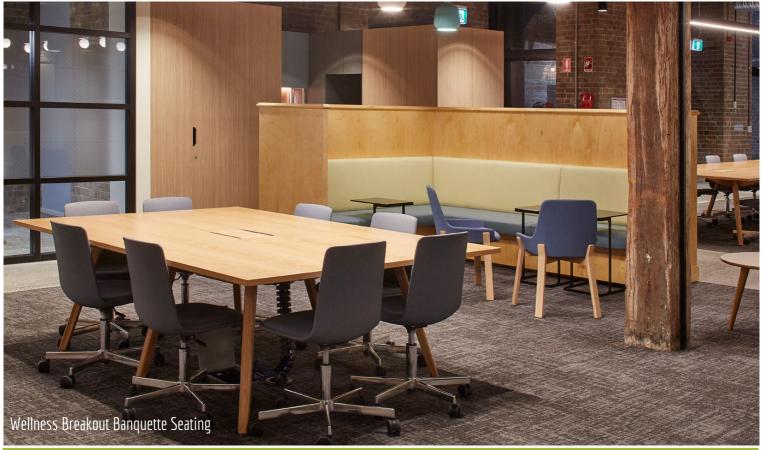

Project Name: Client:

Designer: Location:

Scope of Work:

Overview:

Domain - Stage 2 Level 1

Shape Siren Design Pyrmont NSW

Reception Desk, Reception Credenza, Cafe Bar, Entrance Wall Panelling, Curved Banquette Seating, Open Chat Pod Seating, Credenza Joinery, Storage Utilities, Breakout Kitchenette and Island Bench, Breakout Banquette Seating, Teapoint, Storage Joinery, Multifaith Room Joinery, Parents Room Joinery, Cleaners Storage, Breakout Joinery, Wall Mount Whiteboards, Wall Mount Pinboards, Wall Panelling, Training Rooms, Meeting Room Joinery.