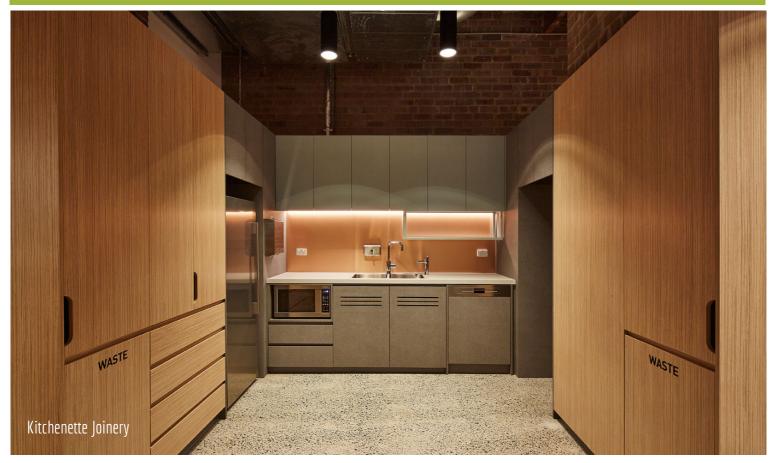

Project Name: Client:

Designer: Location:

Scope of Work:

Overview:

Domain - Stage 2 Level 1

Shape Siren Design Pyrmont NSW

Reception Desk, Reception Credenza, Cafe Bar, Entrance Wall Panelling, Curved Banquette Seating, Open Chat Pod Seating, Credenza Joinery, Storage Utilities, Breakout Kitchenette and Island Bench, Breakout Banquette Seating, Teapoint, Storage Joinery, Multifaith Room Joinery, Parents Room Joinery, Cleaners Storage, Breakout Joinery, Wall Mount Whiteboards, Wall Mount Pinboards, Wall Panelling, Training Rooms, Meeting Room Joinery.