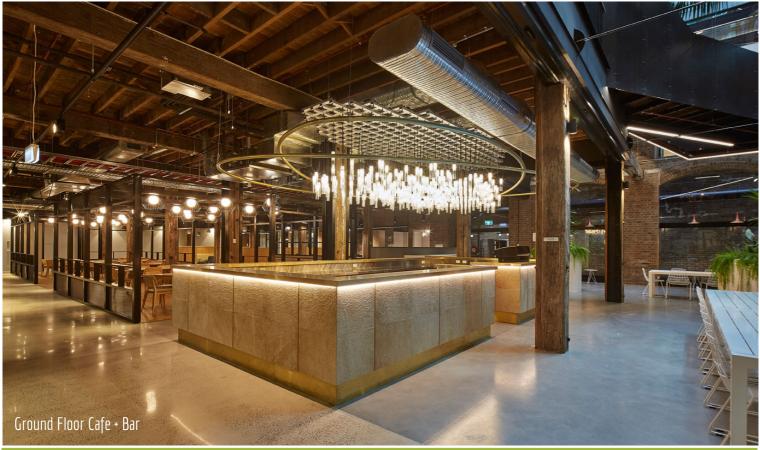

Project Name: Client:

Designer: Location:

Scope of Work:

Overview:

Domain - Stage 2 Level 1

Shape Siren Design Pyrmont NSW

Reception Desk, Reception Credenza, Cafe Bar, Entrance Wall Panelling, Curved Banquette Seating, Open Chat Pod Seating, Credenza Joinery, Storage Utilities, Breakout Kitchenette and Island Bench, Breakout Banquette Seating, Teapoint, Storage Joinery, Multifaith Room Joinery, Parents Room Joinery, Cleaners Storage, Breakout Joinery, Wall Mount Whiteboards, Wall Mount Pinboards, Wall Panelling, Training Rooms, Meeting Room Joinery.

Following the successful manufacture and delivery of architectural joinery for Domain Office Stage One project; Aspen were awarded a second package for stage two of the Domain Office project, in Sydney. We worked with a large scope of materials, manufacturing techniques and finishes to manufacture this striking display of architectural joinery. A custom architecturally designed collaboration pod features sloped veneer panels, timber dowels and comfortable upholstery. Glass white boards, wall panelling and pin boards create flexible and collaborative areas for teams to meet and communicate. Polyurethane, Laminate, Powder-coated Steel, Stone, Veneer, Vinyl and Fabric in muted tones make for a welcoming and quality aesthetic. Aspen enjoyed working with Siren Design and Shape for the delivery of another successful project for Domain.