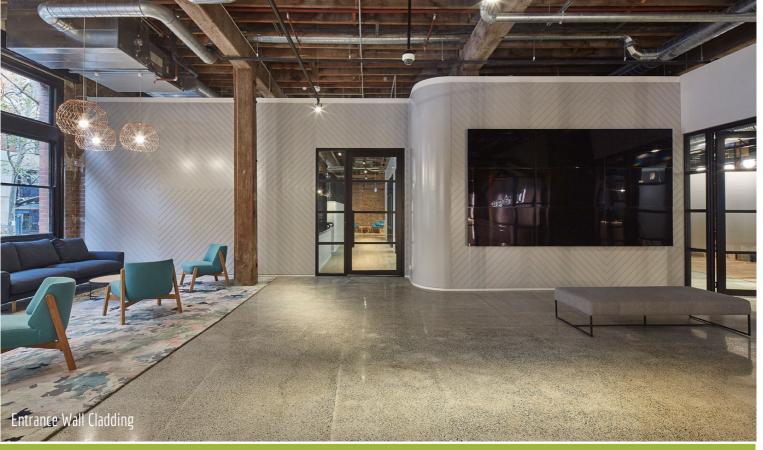

Project Name: Client:

Designer: Location:

Scope of Work:

Overview:

Domain - Stage 2 Level 1

Shape Siren Design Pyrmont NSW

Reception Desk, Reception Credenza, Cafe Bar, Entrance Wall Panelling, Curved Banquette Seating, Open Chat Pod Seating, Credenza Joinery, Storage Utilities, Breakout Kitchenette and Island Bench, Breakout Banquette Seating, Teapoint, Storage Joinery, Multifaith Room Joinery, Parents Room Joinery, Cleaners Storage, Breakout Joinery, Wall Mount Whiteboards, Wall Mount Pinboards, Wall Panelling, Training Rooms, Meeting Room Joinery.

Following the successful manufacture and delivery of architectural joinery for Domain Office Stage One project; Aspen were awarded a second package for stage two of the Domain Office project, in Sydney. We worked with a large scope of materials, manufacturing techniques and finishes to manufacture this striking display of architectural joinery. A custom architecturally designed collaboration pod features sloped veneer panels, timber dowels and comfortable upholstery. Glass white boards, wall panelling and pin boards create flexible and collaborative areas for teams to meet and communicate. Polyurethane, Laminate, Powder-coated Steel, Stone, Veneer, Vinyl and Fabric in muted tones make for a welcoming and quality aesthetic. Aspen enjoyed working with Siren Design and Shape for the delivery of another successful project for Domain.