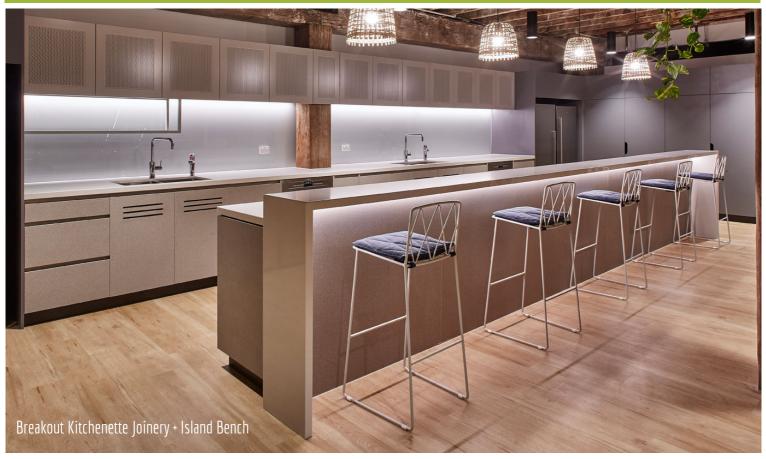

Project Name: Client:

Designer: Location:

Scope of Work:

Overview:

Domain - Stage 2 Level 1

Shape Siren Design Pyrmont NSW

Reception Desk, Reception Credenza, Cafe Bar, Entrance Wall Panelling, Curved Banquette Seating, Open Chat Pod Seating, Credenza Joinery, Storage Utilities, Breakout Kitchenette and Island Bench, Breakout Banquette Seating, Teapoint, Storage Joinery, Multifaith Room Joinery, Parents Room Joinery, Cleaners Storage, Breakout Joinery, Wall Mount Whiteboards, Wall Mount Pinboards, Wall Panelling, Training Rooms, Meeting Room Joinery.