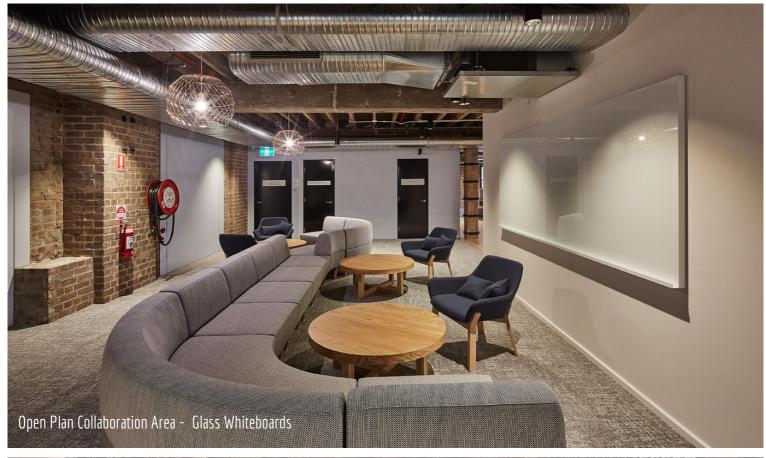

Project Name: Client:

Designer: Location:

Scope of Work:

Overview:

Domain - Stage 2 Level 1

Shape Siren Design Pyrmont NSW

Reception Desk, Reception Credenza, Cafe Bar, Entrance Wall Panelling, Curved Banquette Seating, Open Chat Pod Seating, Credenza Joinery, Storage Utilities, Breakout Kitchenette and Island Bench, Breakout Banquette Seating, Teapoint, Storage Joinery, Multifaith Room Joinery, Parents Room Joinery, Cleaners Storage, Breakout Joinery, Wall Mount Whiteboards, Wall Mount Pinboards, Wall Panelling, Training Rooms, Meeting Room Joinery.

Following the successful manufacture and delivery of architectural joinery for Domain Office Stage One project; Aspen were awarded a second package for stage two of the Domain Office project, in Sydney. We worked with a large scope of materials, manufacturing techniques and finishes to manufacture this striking display of architectural joinery. A custom architecturally designed collaboration pod features sloped veneer panels, timber dowels and comfortable upholstery. Glass white boards, wall panelling and pin boards create flexible and collaborative areas for teams to meet and communicate. Polyurethane, Laminate, Powder-coated Steel, Stone, Veneer, Vinyl and Fabric in muted tones make for a welcoming and quality aesthetic. Aspen enjoyed working with Siren Design and Shape for the delivery of another successful project for Domain.