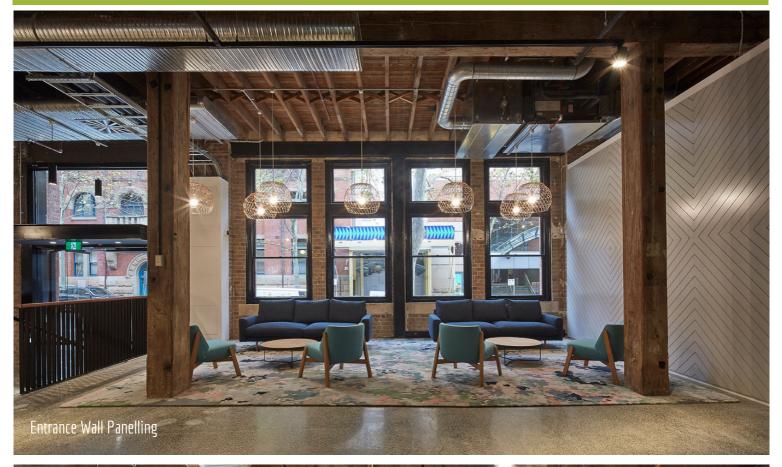

Project Name: Client:

Designer: Location:

Scope of Work:

Overview:

Domain - Stage 2 Level 1

Shape Siren Design Pyrmont NSW

Reception Desk, Reception Credenza, Cafe Bar, Entrance Wall Panelling, Curved Banquette Seating, Open Chat Pod Seating, Credenza Joinery, Storage Utilities, Breakout Kitchenette and Island Bench, Breakout Banquette Seating, Teapoint, Storage Joinery, Multifaith Room Joinery, Parents Room Joinery, Cleaners Storage, Breakout Joinery, Wall Mount Whiteboards, Wall Mount Pinboards, Wall Panelling, Training Rooms, Meeting Room Joinery.

Following the successful manufacture and delivery of architectural joinery for Domain Office Stage One project; Aspen were awarded a second package for stage two of the Domain Office project, in Sydney. We worked with a large scope of materials, manufacturing techniques and finishes to manufacture this striking display of architectural joinery. A custom architecturally designed collaboration pod features sloped veneer panels, timber dowels and comfortable upholstery. Glass white boards, wall panelling and pin boards create flexible and collaborative areas for teams to meet and communicate. Polyurethane, Laminate, Powder-coated Steel, Stone, Veneer, Vinyl and Fabric in muted tones make for a welcoming and quality aesthetic. Aspen enjoyed working with Siren Design and Shape for the delivery of another successful project for Domain.