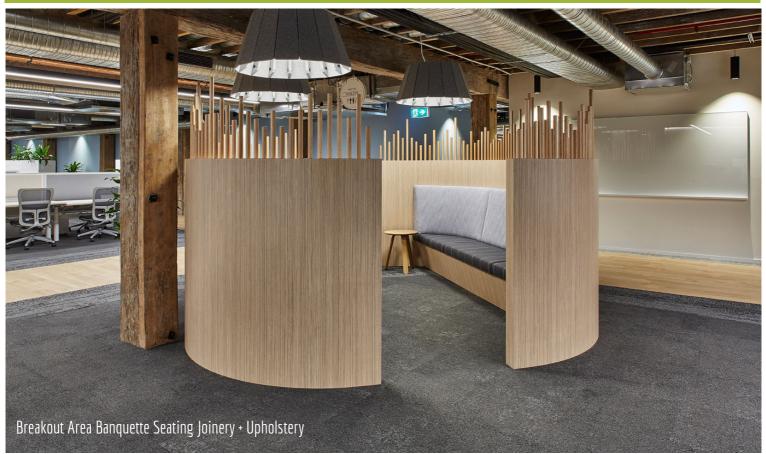

Following the successful manufacture and delivery of architectural joinery for Domain Office Stage One project; Aspen were awarded a second package for stage two of the Domain Office project, in Sydney. We worked with a large scope of materials, manufacturing techniques and finishes to manufacture this striking display of architectural joinery. A custom architecturally designed collaboration pod features sloped veneer panels, timber dowels and comfortable upholstery. Glass white boards, wall panelling and pin boards create flexible and collaborative areas for teams to meet and communicate. Polyurethane, Laminate, Powder-coated Steel, Stone, Veneer, Vinyl and Fabric in muted tones make for a welcoming and quality aesthetic. Aspen enjoyed working with Siren Design and Shape for the delivery of another successful project for Domain.