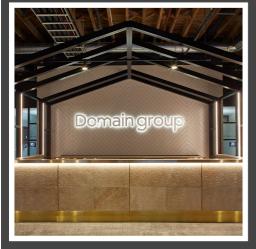

Project Name: Client:

Designer: Location:

Scope of Work:

Overview:

Domain - Stage 2 Level 1

Shape Siren Design Pyrmont NSW

Reception Desk, Reception Credenza, Cafe Bar, Entrance Wall Panelling, Curved Banquette Seating, Open Chat Pod Seating, Credenza Joinery, Storage Utilities, Breakout Kitchenette and Island Bench, Breakout Banquette Seating, Teapoint, Storage Joinery, Multifaith Room Joinery, Parents Room Joinery, Cleaners Storage, Breakout Joinery, Wall Mount Whiteboards, Wall Mount Pinboards, Wall Panelling, Training Rooms, Meeting Room Joinery.

Following the successful manufacture and delivery of architectural joinery for Domain Office Stage One project; Aspen were awarded a second package for stage two of the Domain Office project, in Sydney. We worked with a large scope of materials, manufacturing techniques and finishes to manufacture this striking display of architectural joinery. A custom architecturally designed collaboration pod features sloped veneer panels, timber dowels and comfortable upholstery. Glass white boards, wall panelling and pin boards create flexible and collaborative areas for teams to meet and communicate. Polyurethane, Laminate, Powder-coated Steel, Stone, Veneer, Vinyl and Fabric in muted tones make for a welcoming and quality aesthetic. Aspen enjoyed working with Siren Design and Shape for the delivery of another successful project for Domain.