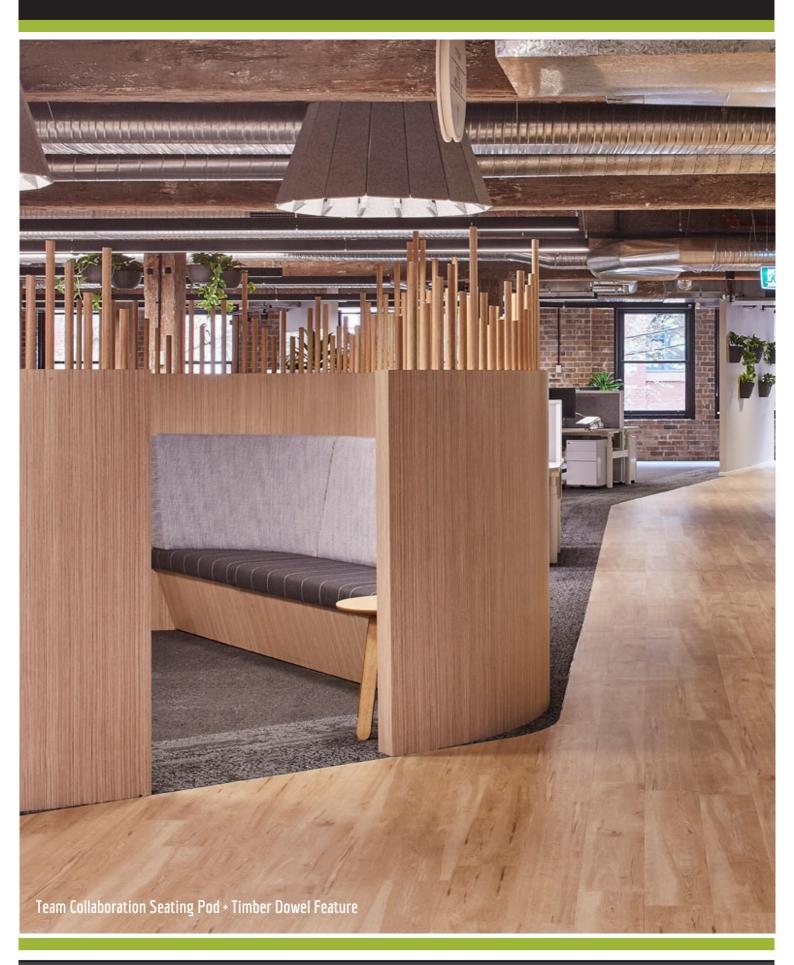

Following the successful manufacture and delivery of architectural joinery for Domain Office Stage One project; Aspen were awarded a second package for stage two of the Domain Office project, in Sydney. We worked with a large scope of materials, manufacturing techniques and finishes to manufacture this striking display of architectural joinery. A custom architecturally designed collaboration pod features sloped veneer panels, timber dowels and comfortable upholstery. Glass white boards, wall panelling and pin boards create flexible and collaborative areas for teams to meet and communicate. Polyurethane, Laminate, Powder-coated Steel, Stone, Veneer, Vinyl and Fabric in muted tones make for a welcoming and quality aesthetic. Aspen enjoyed working with Siren Design and Shape for the delivery of another successful project for Domain.