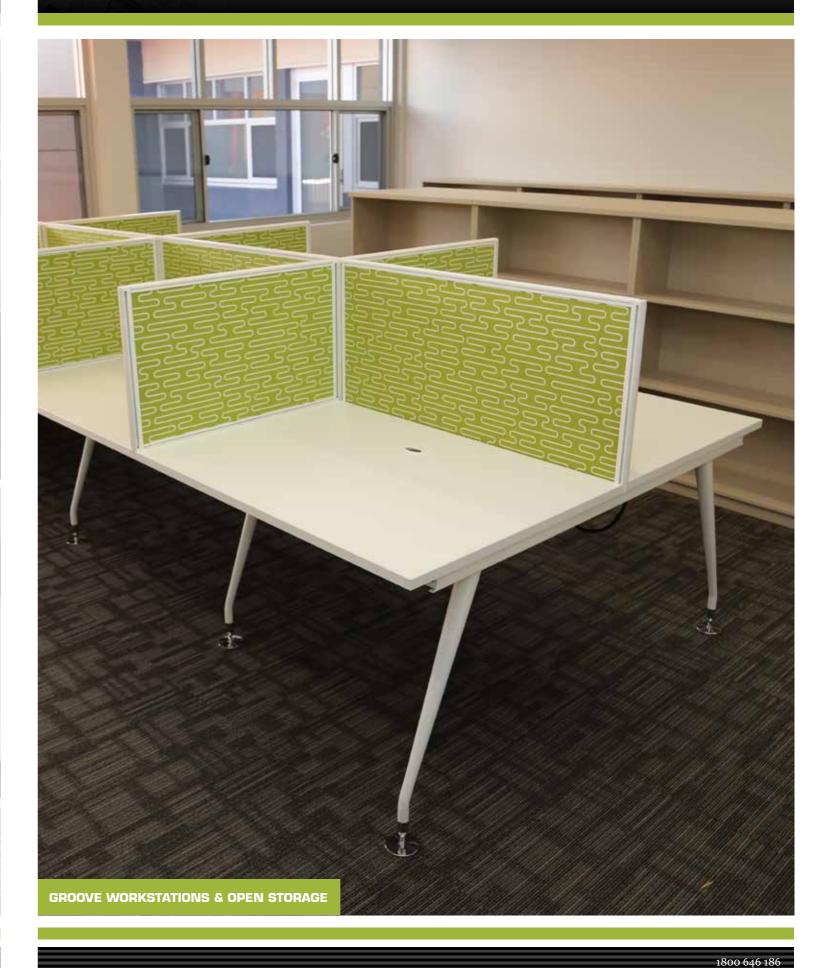

Spektrum Linear Workstations, Spektrum Groove Workstations, Spektrum 30 Screens, Bookcases, Entrance Area Seating & Tables, Occasional Meeting Tables, Sliding Door Bookcases, Side Tables, Cocktail Cabinets, Spektrum 70 Boardroom Partitioning.

Overview: The Tharawal Aboriginal Corporation project combines As

The Tharawal Aboriginal Corporation project combines Aspen's Spektrum Linear, Spektrum Balance and Spektrum 30 workstation and screen systems along with Balance seating, quality joinery and occasional tables for a pleasing and functional result. Neutral tones of upholstery and furniture blend with the Aboriginal inspired flooring to create a welcoming reception area. Semi-open workstations create the ideal setting for individual and collaborative work. Aspen's Spektrum 70 screen system creates an effective partition, combining transparent and frosted glass panels while