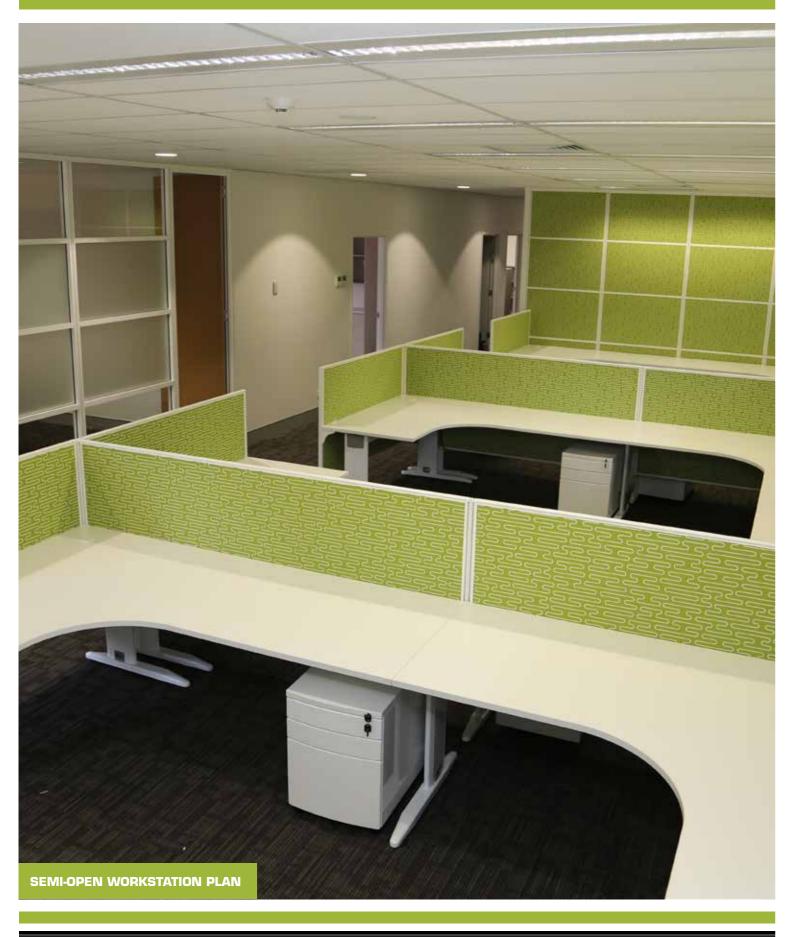

Overview: The Tharawal Aboriginal Corporation project combines As

The Tharawal Aboriginal Corporation project combines Aspen's Spektrum Linear, Spektrum Balance and Spektrum 30 workstation and screen systems along with Balance seating, quality joinery and occasional tables for a pleasing and functional result. Neutral tones of upholstery and furniture blend with the Aboriginal inspired flooring to create a welcoming reception area. Semi-open workstations create the ideal setting for individual and collaborative work. Aspen's Spektrum 70 screen system creates an effective partition, combining transparent and frosted glass panels while