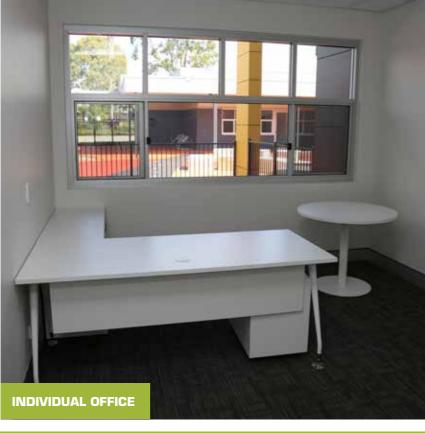

Overview: The Tharawal Aboriginal Corporation project combines As

The Tharawal Aboriginal Corporation project combines Aspen's Spektrum Linear, Spektrum Balance and Spektrum 30 workstation and screen systems along with Balance seating, quality joinery and occasional tables for a pleasing and functional result. Neutral tones of upholstery and furniture blend with the Aboriginal inspired flooring to create a welcoming reception area. Semi-open workstations create the ideal setting for individual and collaborative work. Aspen's Spektrum 70 screen system creates an effective partition, combining transparent and frosted glass panels while