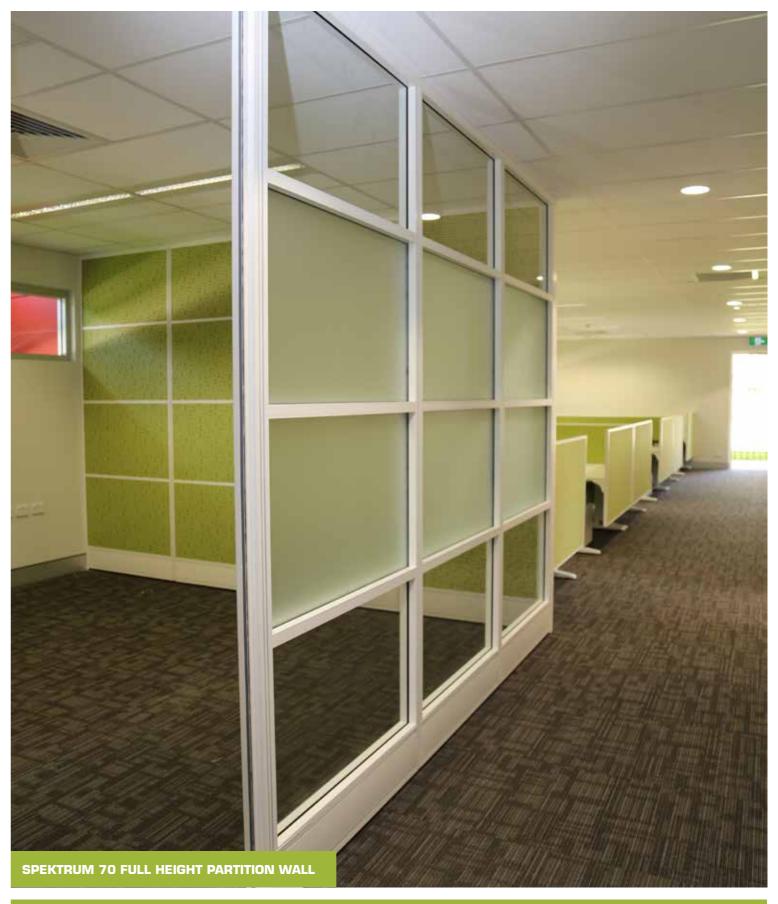

Spektrum Linear Workstations, Spektrum Groove Workstations, Spektrum 30 Screens, Bookcases, Entrance Area Seating & Tables, Occasional Meeting Tables, Sliding Door Bookcases, Side Tables, Cocktail Cabinets, Spektrum 70 Boardroom Partitioning.

Overview: The Tharawal Aboriginal Corporation project combines As

The Tharawal Aboriginal Corporation project combines Aspen's Spektrum Linear, Spektrum Balance and Spektrum 30 workstation and screen systems along with Balance seating, quality joinery and occasional tables for a pleasing and functional result. Neutral tones of upholstery and furniture blend with the Aboriginal inspired flooring to create a welcoming reception area. Semi-open workstations create the ideal setting for individual and collaborative work. Aspen's Spektrum 70 screen system creates an effective partition, combining transparent and frosted glass panels while

neutral and yellow joinery make for a refreshing and open fit out.