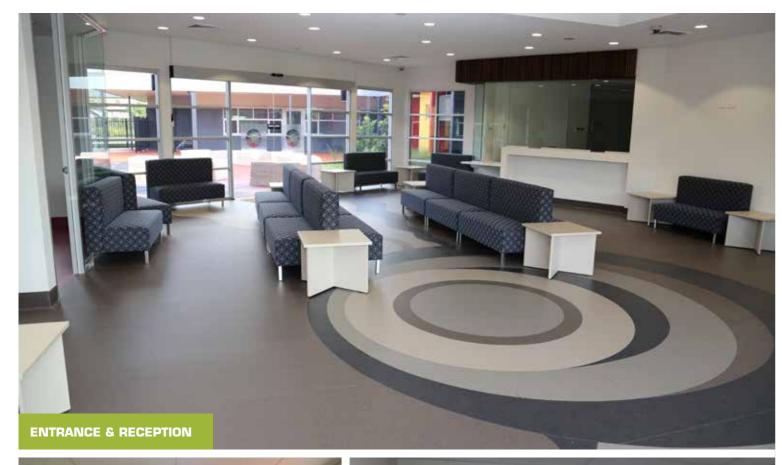

Overview: The Tharawal Aboriginal Corporation project combines As

The Tharawal Aboriginal Corporation project combines Aspen's Spektrum Linear, Spektrum Balance and Spektrum 30 workstation and screen systems along with Balance seating, quality joinery and occasional tables for a pleasing and functional result. Neutral tones of upholstery and furniture blend with the Aboriginal inspired flooring to create a welcoming reception area. Semi-open workstations create the ideal setting for individual and collaborative work. Aspen's Spektrum 70 screen system creates an effective partition, combining transparent and frosted glass panels while