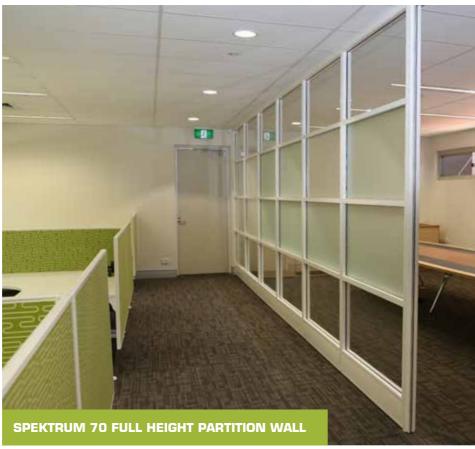

Spektrum Linear Workstations, Spektrum Groove Workstations, Spektrum 30 Screens, Bookcases, Entrance Area Seating & Tables, Occasional Meeting Tables, Sliding Door Bookcases, Side Tables, Cocktail Cabinets, Spektrum 70 Boardroom Partitioning.

Overview: The Tharawal Aboriginal Corporation project combines As

The Tharawal Aboriginal Corporation project combines Aspen's Spektrum Linear, Spektrum Balance and Spektrum 30 workstation and screen systems along with Balance seating, quality joinery and occasional tables for a pleasing and functional result. Neutral tones of upholstery and furniture blend with the Aboriginal inspired flooring to create a welcoming reception area. Semi-open workstations create the ideal setting for individual and collaborative work. Aspen's Spektrum 70 screen system creates an effective partition, combining transparent and frosted glass panels while

neutral and yellow joinery make for a refreshing and open fit out.