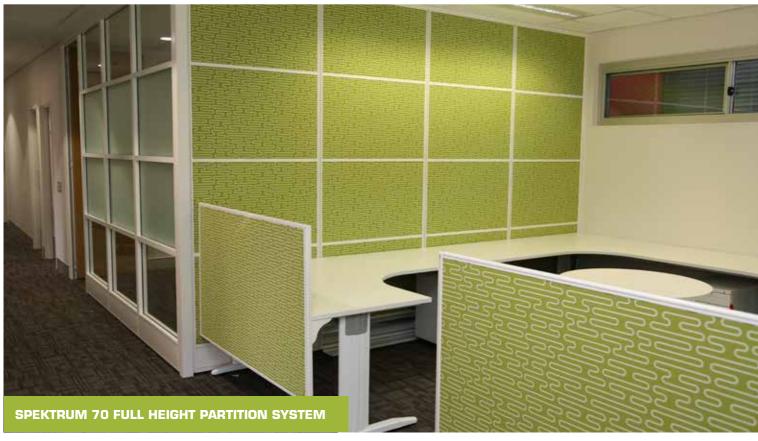

Spektrum Linear Workstations, Spektrum Groove Workstations, Spektrum 30 Screens, Bookcases, Entrance Area Seating & Tables, Occasional Meeting Tables, Sliding Door Bookcases, Side Tables, Cocktail Cabinets, Spektrum 70 Boardroom Partitioning.

Overview: The Tharawal Aboriginal Corporation project combines As

The Tharawal Aboriginal Corporation project combines Aspen's Spektrum Linear, Spektrum Balance and Spektrum 30 workstation and screen systems along with Balance seating, quality joinery and occasional tables for a pleasing and functional result. Neutral tones of upholstery and furniture blend with the Aboriginal inspired flooring to create a welcoming reception area. Semi-open workstations create the ideal setting for individual and collaborative work. Aspen's Spektrum 70 screen system creates an effective partition, combining transparent and frosted glass panels while

neutral and yellow joinery make for a refreshing and open fit out.