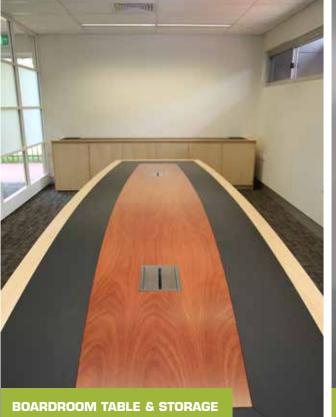

Project Name: Tharawal Aboriginal Corporation

Client: Office Products Depot Macarthur

Designer & Architect:

Office Products Depot Macarthur

Location: Airds NSW

Scope of works: Meeting Room Table, Meeting Room Storage, Staff Lockers,

Spektrum Linear Workstations, Spektrum Groove Workstations, Spektrum 30 Screens, Bookcases, Entrance Area Seating & Tables, Occasional Meeting Tables, Sliding Door Bookcases, Side Tables, Cocktail Cabinets, Spektrum 70 Boardroom Partitioning.