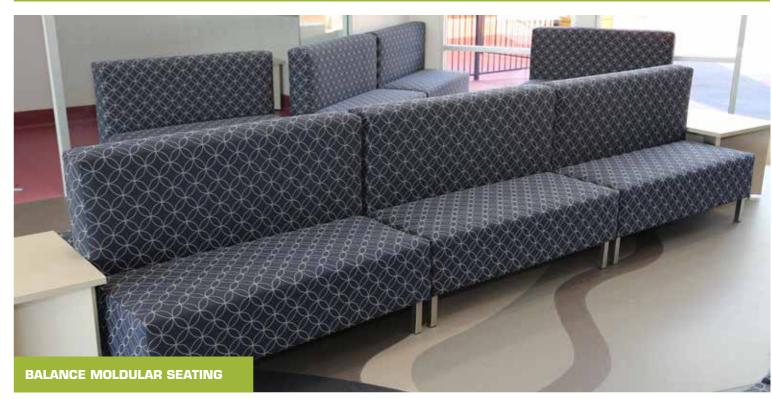

Overview: The Tharawal Aboriginal Corporation project combines As

The Tharawal Aboriginal Corporation project combines Aspen's Spektrum Linear, Spektrum Balance and Spektrum 30 workstation and screen systems along with Balance seating, quality joinery and occasional tables for a pleasing and functional result. Neutral tones of upholstery and furniture blend with the Aboriginal inspired flooring to create a welcoming reception area. Semi-open workstations create the ideal setting for individual and collaborative work. Aspen's Spektrum 70 screen system creates an effective partition, combining transparent and frosted glass panels while