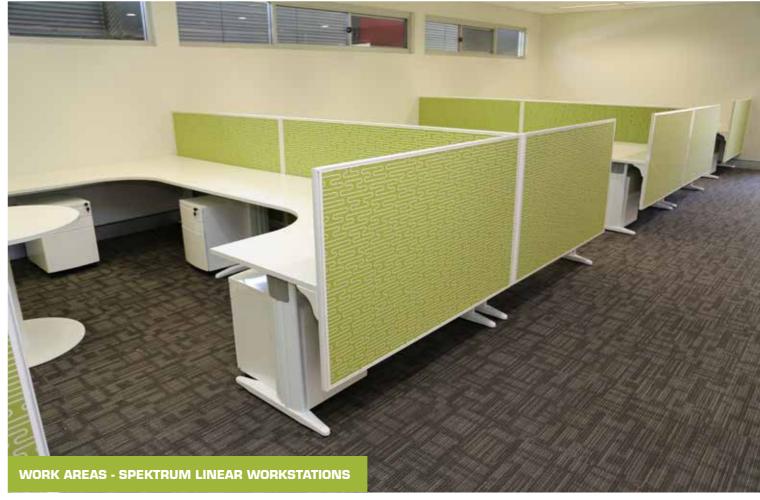

Spektrum Linear Workstations, Spektrum Groove Workstations, Spektrum 30 Screens, Bookcases, Entrance Area Seating & Tables, Occasional Meeting Tables, Sliding Door Bookcases, Side Tables, Cocktail Cabinets, Spektrum 70 Boardroom Partitioning.

Overview: The Tharawal Aboriginal Corporation project combines As

The Tharawal Aboriginal Corporation project combines Aspen's Spektrum Linear, Spektrum Balance and Spektrum 30 workstation and screen systems along with Balance seating, quality joinery and occasional tables for a pleasing and functional result. Neutral tones of upholstery and furniture blend with the Aboriginal inspired flooring to create a welcoming reception area. Semi-open workstations create the ideal setting for individual and collaborative work. Aspen's Spektrum 70 screen system creates an effective partition, combining transparent and frosted glass panels while