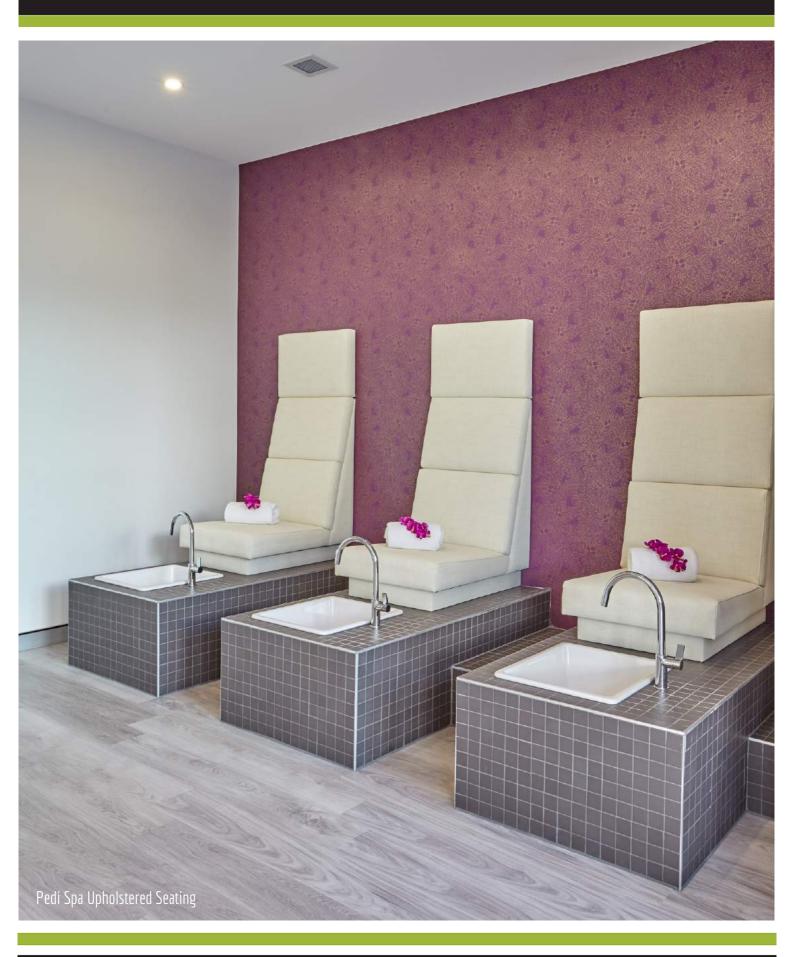

| Project Name:  | Nuvocca College                                                                                                                                                                                                                                                                                                                                       |
|----------------|-------------------------------------------------------------------------------------------------------------------------------------------------------------------------------------------------------------------------------------------------------------------------------------------------------------------------------------------------------|
| Client:        | Witbrook Projects                                                                                                                                                                                                                                                                                                                                     |
| Designer:      | Witbrook Projects                                                                                                                                                                                                                                                                                                                                     |
| Location:      | Parramatta                                                                                                                                                                                                                                                                                                                                            |
| Scope of Work: | Reception Desk, Reception Wall Paneling, Treatment Room Joinery, Pedi Spa                                                                                                                                                                                                                                                                             |
|                | Joinery and Seating, Nail Station Joinery, Retail Display Units, Practical Work                                                                                                                                                                                                                                                                       |
|                | Area Desking, Storage Joinery, Beauty Room Benching, Beauty Room                                                                                                                                                                                                                                                                                      |
|                | Supervisors Desk, Prep & Wash Room, Open Storage, Kitchen, Feature                                                                                                                                                                                                                                                                                    |
| Overview:      | Bulkhead<br>Nuvocca Beauty is a College for students studying Beauty Services. The fitout of<br>their new college space in Parramatta has created a fresh, functional and<br>inspirational place for students to learn, demonstrate and practice skills of the                                                                                        |
|                | beauty industry. Aspen supplied quality custom joinery and upholstery for the fitout, working together with other trades to ensure a coordinated install. The coalescing of gloss laminates, satin paint finishes, glass and Caesarstone have created salon luxury settings; a functional and pleasant environment for staff and students at Nuvocca. |