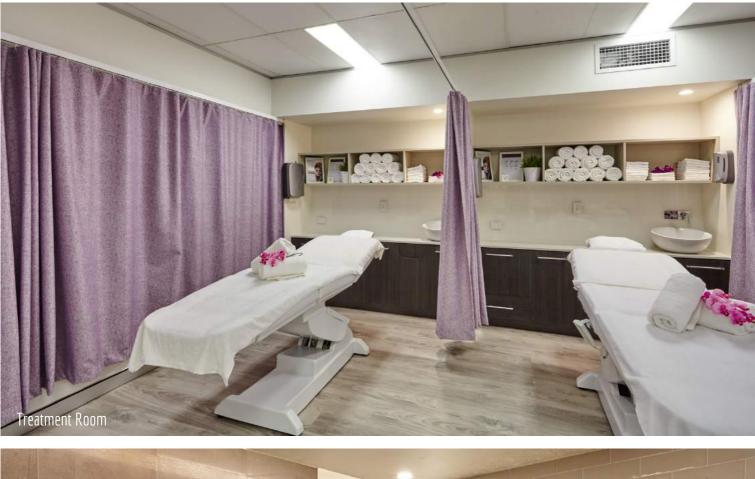

| Project Name:  | Nuvocca College                                                                                                                                                                                                                                                                                                                                       |
|----------------|-------------------------------------------------------------------------------------------------------------------------------------------------------------------------------------------------------------------------------------------------------------------------------------------------------------------------------------------------------|
| Client:        | Witbrook Projects                                                                                                                                                                                                                                                                                                                                     |
| Designer:      | Witbrook Projects                                                                                                                                                                                                                                                                                                                                     |
| Location:      | Parramatta                                                                                                                                                                                                                                                                                                                                            |
| Scope of Work: | Reception Desk, Reception Wall Paneling, Treatment Room Joinery, Pedi Spa                                                                                                                                                                                                                                                                             |
|                | Joinery and Seating, Nail Station Joinery, Retail Display Units, Practical Work                                                                                                                                                                                                                                                                       |
|                | Area Desking, Storage Joinery, Beauty Room Benching, Beauty Room                                                                                                                                                                                                                                                                                      |
|                | Supervisors Desk, Prep & Wash Room, Open Storage, Kitchen, Feature                                                                                                                                                                                                                                                                                    |
| Overview:      | Bulkhead<br>Nuvocca Beauty is a College for students studying Beauty Services. The fitout of<br>their new college space in Parramatta has created a fresh, functional and<br>inspirational place for students to learn, demonstrate and practice skills of the                                                                                        |
|                | beauty industry. Aspen supplied quality custom joinery and upholstery for the fitout, working together with other trades to ensure a coordinated install. The coalescing of gloss laminates, satin paint finishes, glass and Caesarstone have created salon luxury settings; a functional and pleasant environment for staff and students at Nuvocca. |