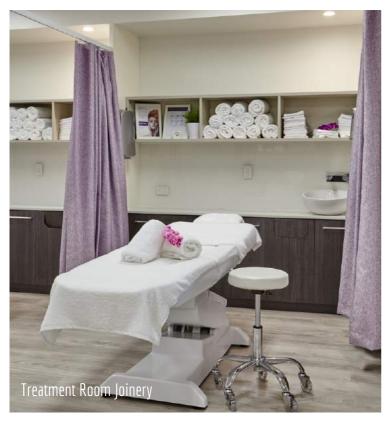

| Project Name:  | Nuvocca College                                                                                                                                                                                                                                                                                                                                       |
|----------------|-------------------------------------------------------------------------------------------------------------------------------------------------------------------------------------------------------------------------------------------------------------------------------------------------------------------------------------------------------|
| Client:        | Witbrook Projects                                                                                                                                                                                                                                                                                                                                     |
| Designer:      | Witbrook Projects                                                                                                                                                                                                                                                                                                                                     |
| Location:      | Parramatta                                                                                                                                                                                                                                                                                                                                            |
| Scope of Work: | Reception Desk, Reception Wall Paneling, Treatment Room Joinery, Pedi Spa                                                                                                                                                                                                                                                                             |
|                | Joinery and Seating, Nail Station Joinery, Retail Display Units, Practical Work                                                                                                                                                                                                                                                                       |
|                | Area Desking, Storage Joinery, Beauty Room Benching, Beauty Room                                                                                                                                                                                                                                                                                      |
|                | Supervisors Desk, Prep & Wash Room, Open Storage, Kitchen, Feature                                                                                                                                                                                                                                                                                    |
| Overview:      | Bulkhead<br>Nuvocca Beauty is a College for students studying Beauty Services. The fitout of<br>their new college space in Parramatta has created a fresh, functional and<br>inspirational place for students to learn, demonstrate and practice skills of the                                                                                        |
|                | beauty industry. Aspen supplied quality custom joinery and upholstery for the fitout, working together with other trades to ensure a coordinated install. The coalescing of gloss laminates, satin paint finishes, glass and Caesarstone have created salon luxury settings; a functional and pleasant environment for staff and students at Nuvocca. |