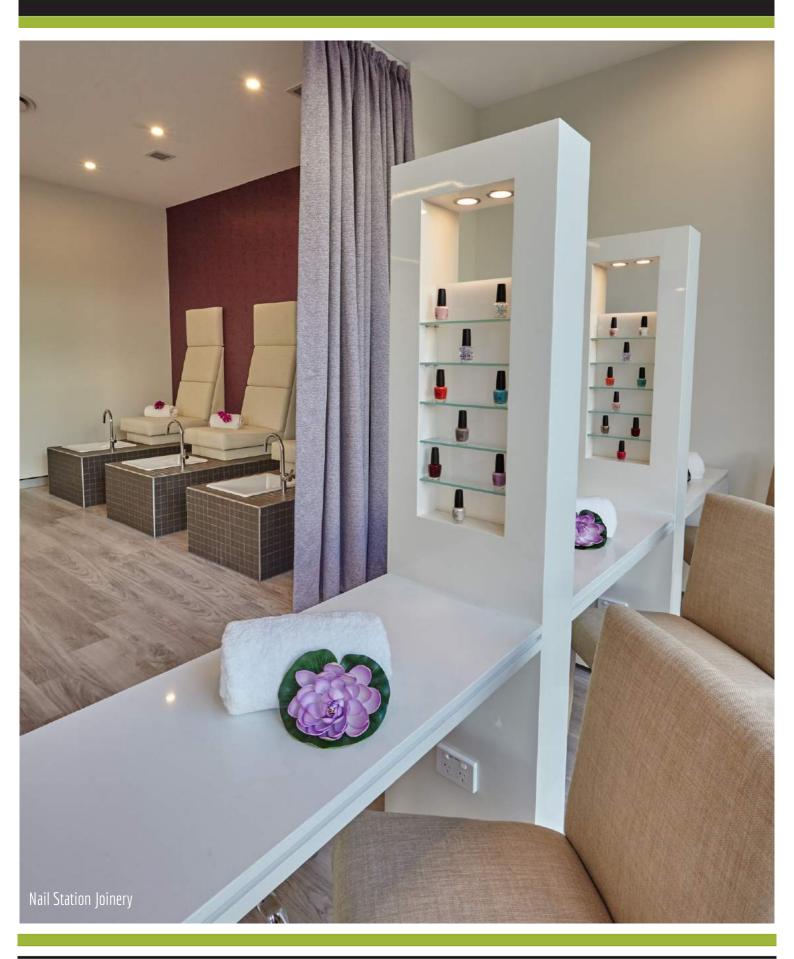

| Project Name:  | Nuvocca College                                                                                                                                                                                                                                                                                                                                       |
|----------------|-------------------------------------------------------------------------------------------------------------------------------------------------------------------------------------------------------------------------------------------------------------------------------------------------------------------------------------------------------|
| Client:        | Witbrook Projects                                                                                                                                                                                                                                                                                                                                     |
| Designer:      | Witbrook Projects                                                                                                                                                                                                                                                                                                                                     |
| Location:      | Parramatta                                                                                                                                                                                                                                                                                                                                            |
| Scope of Work: | Reception Desk, Reception Wall Paneling, Treatment Room Joinery, Pedi Spa                                                                                                                                                                                                                                                                             |
|                | Joinery and Seating, Nail Station Joinery, Retail Display Units, Practical Work                                                                                                                                                                                                                                                                       |
|                | Area Desking, Storage Joinery, Beauty Room Benching, Beauty Room                                                                                                                                                                                                                                                                                      |
|                | Supervisors Desk, Prep & Wash Room, Open Storage, Kitchen, Feature                                                                                                                                                                                                                                                                                    |
| Overview:      | Bulkhead<br>Nuvocca Beauty is a College for students studying Beauty Services. The fitout of<br>their new college space in Parramatta has created a fresh, functional and<br>inspirational place for students to learn, demonstrate and practice skills of the                                                                                        |
|                | beauty industry. Aspen supplied quality custom joinery and upholstery for the fitout, working together with other trades to ensure a coordinated install. The coalescing of gloss laminates, satin paint finishes, glass and Caesarstone have created salon luxury settings; a functional and pleasant environment for staff and students at Nuvocca. |