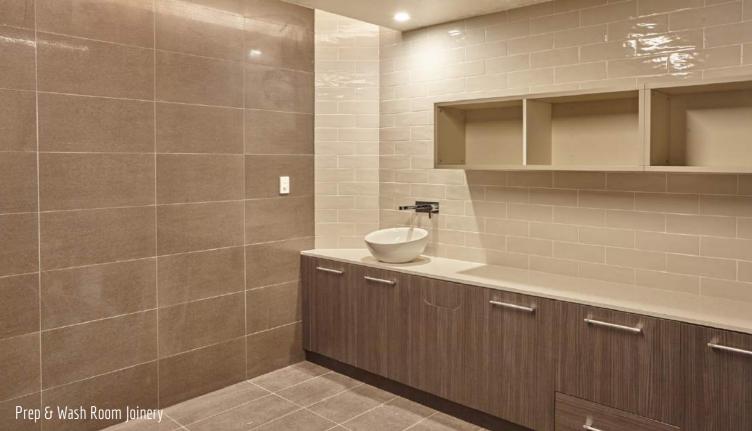

| Project Name:  | Nuvocca College                                                                                                                                                                                                                                                                                                                                       |
|----------------|-------------------------------------------------------------------------------------------------------------------------------------------------------------------------------------------------------------------------------------------------------------------------------------------------------------------------------------------------------|
| Client:        | Witbrook Projects                                                                                                                                                                                                                                                                                                                                     |
| Designer:      | Witbrook Projects                                                                                                                                                                                                                                                                                                                                     |
| Location:      | Parramatta                                                                                                                                                                                                                                                                                                                                            |
| Scope of Work: | Reception Desk, Reception Wall Paneling, Treatment Room Joinery, Pedi Spa                                                                                                                                                                                                                                                                             |
|                | Joinery and Seating, Nail Station Joinery, Retail Display Units, Practical Work                                                                                                                                                                                                                                                                       |
|                | Area Desking, Storage Joinery, Beauty Room Benching, Beauty Room                                                                                                                                                                                                                                                                                      |
|                | Supervisors Desk, Prep & Wash Room, Open Storage, Kitchen, Feature                                                                                                                                                                                                                                                                                    |
| Overview:      | Bulkhead<br>Nuvocca Beauty is a College for students studying Beauty Services. The fitout of<br>their new college space in Parramatta has created a fresh, functional and<br>inspirational place for students to learn, demonstrate and practice skills of the                                                                                        |
|                | beauty industry. Aspen supplied quality custom joinery and upholstery for the fitout, working together with other trades to ensure a coordinated install. The coalescing of gloss laminates, satin paint finishes, glass and Caesarstone have created salon luxury settings; a functional and pleasant environment for staff and students at Nuvocca. |