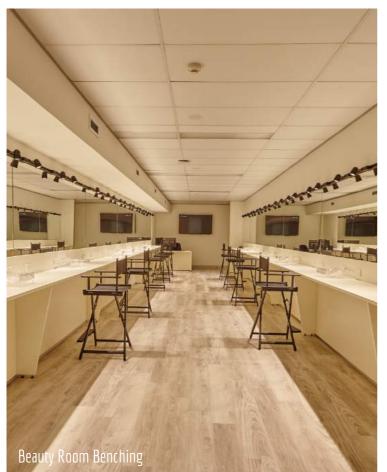

| Project Name:  | Nuvocca College                                                                                                                                                                                                                                                                                                                                       |
|----------------|-------------------------------------------------------------------------------------------------------------------------------------------------------------------------------------------------------------------------------------------------------------------------------------------------------------------------------------------------------|
| Client:        | Witbrook Projects                                                                                                                                                                                                                                                                                                                                     |
| Designer:      | Witbrook Projects                                                                                                                                                                                                                                                                                                                                     |
| Location:      | Parramatta                                                                                                                                                                                                                                                                                                                                            |
| Scope of Work: | Reception Desk, Reception Wall Paneling, Treatment Room Joinery, Pedi Spa                                                                                                                                                                                                                                                                             |
|                | Joinery and Seating, Nail Station Joinery, Retail Display Units, Practical Work                                                                                                                                                                                                                                                                       |
|                | Area Desking, Storage Joinery, Beauty Room Benching, Beauty Room                                                                                                                                                                                                                                                                                      |
|                | Supervisors Desk, Prep & Wash Room, Open Storage, Kitchen, Feature                                                                                                                                                                                                                                                                                    |
| Overview:      | Bulkhead<br>Nuvocca Beauty is a College for students studying Beauty Services. The fitout of<br>their new college space in Parramatta has created a fresh, functional and<br>inspirational place for students to learn, demonstrate and practice skills of the                                                                                        |
|                | beauty industry. Aspen supplied quality custom joinery and upholstery for the fitout, working together with other trades to ensure a coordinated install. The coalescing of gloss laminates, satin paint finishes, glass and Caesarstone have created salon luxury settings; a functional and pleasant environment for staff and students at Nuvocca. |