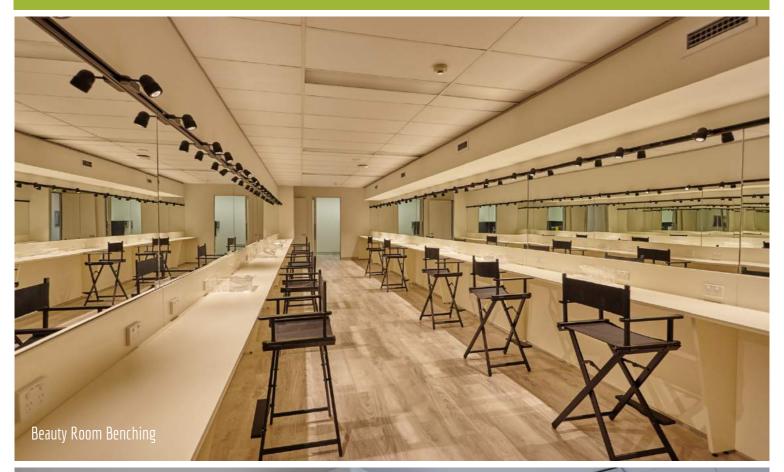

| Project Name:  | Nuvocca College                                                                                                                                                                                                                                                                                                                                       |
|----------------|-------------------------------------------------------------------------------------------------------------------------------------------------------------------------------------------------------------------------------------------------------------------------------------------------------------------------------------------------------|
| Client:        | Witbrook Projects                                                                                                                                                                                                                                                                                                                                     |
| Designer:      | Witbrook Projects                                                                                                                                                                                                                                                                                                                                     |
| Location:      | Parramatta                                                                                                                                                                                                                                                                                                                                            |
| Scope of Work: | Reception Desk, Reception Wall Paneling, Treatment Room Joinery, Pedi Spa                                                                                                                                                                                                                                                                             |
|                | Joinery and Seating, Nail Station Joinery, Retail Display Units, Practical Work                                                                                                                                                                                                                                                                       |
|                | Area Desking, Storage Joinery, Beauty Room Benching, Beauty Room                                                                                                                                                                                                                                                                                      |
|                | Supervisors Desk, Prep & Wash Room, Open Storage, Kitchen, Feature                                                                                                                                                                                                                                                                                    |
| Overview:      | Bulkhead<br>Nuvocca Beauty is a College for students studying Beauty Services. The fitout of<br>their new college space in Parramatta has created a fresh, functional and<br>inspirational place for students to learn, demonstrate and practice skills of the                                                                                        |
|                | beauty industry. Aspen supplied quality custom joinery and upholstery for the fitout, working together with other trades to ensure a coordinated install. The coalescing of gloss laminates, satin paint finishes, glass and Caesarstone have created salon luxury settings; a functional and pleasant environment for staff and students at Nuvocca. |