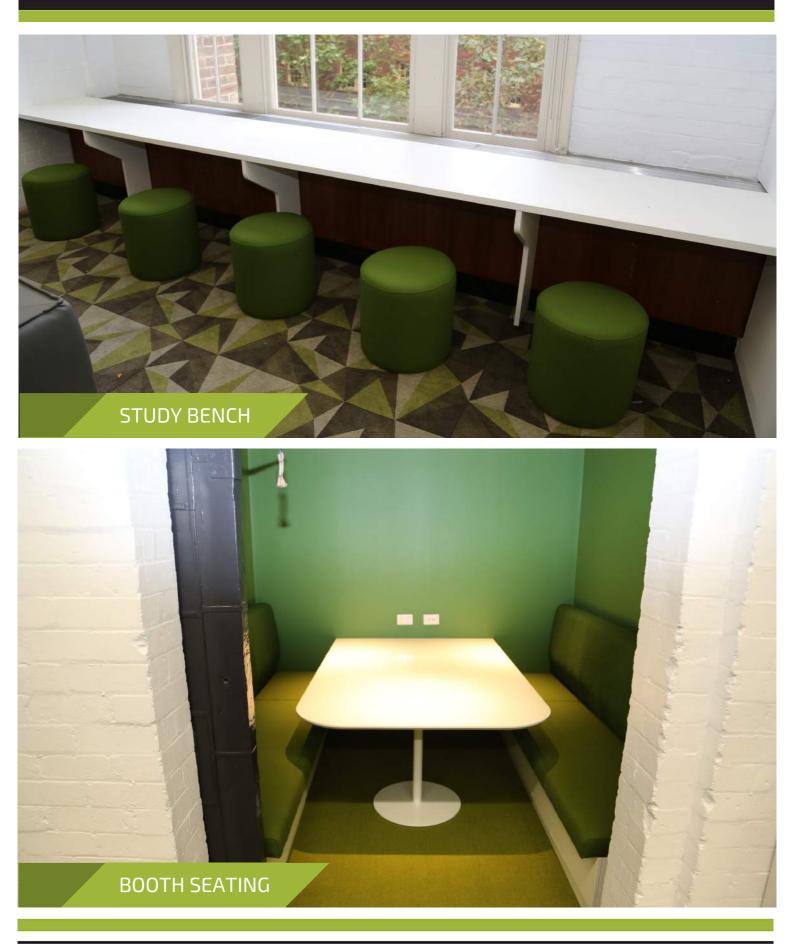

---------------------------------------------------------------------------------------------------------------------------------------------------------------------------------------------------------------------------|
| Scope of Work:                        | Reception, Meeting Room Tables & Storage<br>Balance Workstations, Screens & Mobile St<br>Joinery, Kitchenette Breakout Joinery, Team<br>Glass Whiteboards, Mobile Storage, Flip To<br>Tables, Work Bench & Ottomans, Collabora<br>Banquette Seating |
| Overview:                             | Dimension Data's new fitout is designed to<br>modern ABW style with a number of task of<br>areas to facilitate team work, spontaneous<br>effective collaboration. Open plan workstat<br>meeting tables, focused booths and banqu                    |











#### TEAM COLLABORATION TABLE & WHITEBOARD



A RETING ROOM













SPEKTRUM BALANCE RUNWAY WORKSTATION