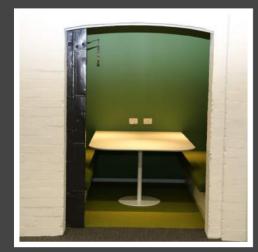

| Project Name:<br>Client:<br>Location: | Dimension Data<br>Unispace<br>The Rocks, Sydney                                                                                                                                                                                                     |
|---------------------------------------|-----------------------------------------------------------------------------------------------------------------------------------------------------------------------------------------------------------------------------------------------------|
| Scope of Work:                        | Reception, Meeting Room Tables & Storage<br>Balance Workstations, Screens & Mobile St<br>Joinery, Kitchenette Breakout Joinery, Team<br>Glass Whiteboards, Mobile Storage, Flip To<b