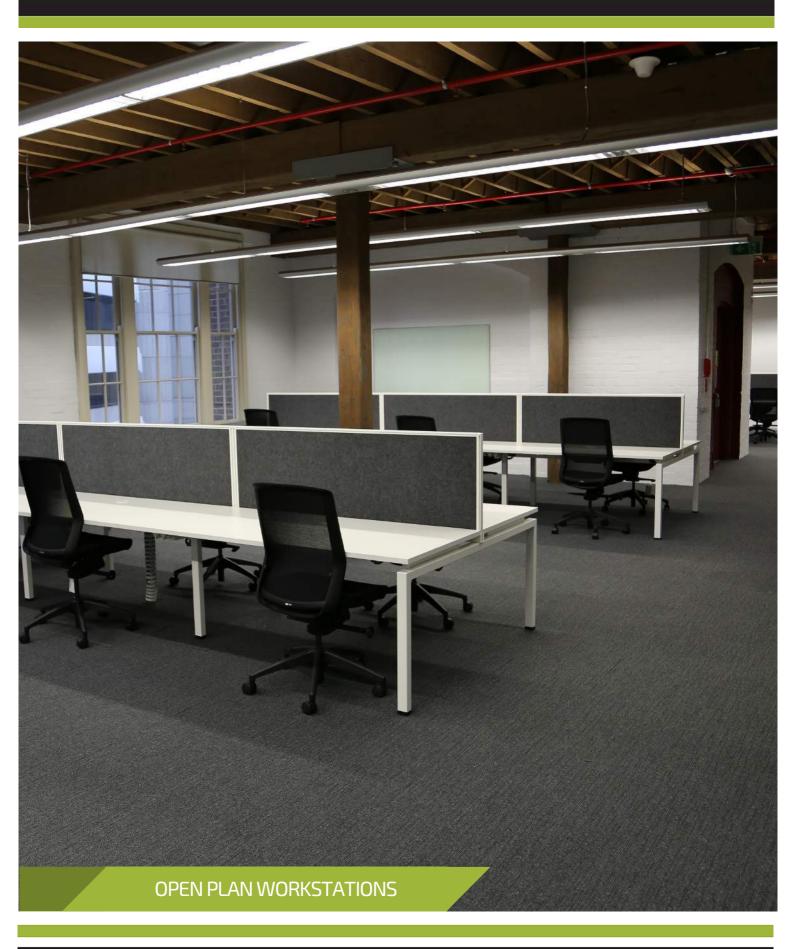

| Project Name:<br>Client:<br>Location: | Dimension Data<br>Unispace<br>The Rocks, Sydney                                                                                                                                                                                                     |
|---------------------------------------|-----------------------------------------------------------------------------------------------------------------------------------------------------------------------------------------------------------------------------------------------------|
| Scope of Work:                        | Reception, Meeting Room Tables & Storage<br>Balance Workstations, Screens & Mobile St<br>Joinery, Kitchenette Breakout Joinery, Team<br>Glass Whiteboards, Mobile Storage, Flip To<br>Tables, Work Bench & Ottomans, Collabora<br>Banquette Seating |
| Overview:                             | Dimension Data's new fitout is designed to<br>modern ABW style with a number of task of<br>areas to facilitate team work, spontaneous<br>effective collaboration. Open plan workstat<br>meeting tables, focused booths and banqu                    |