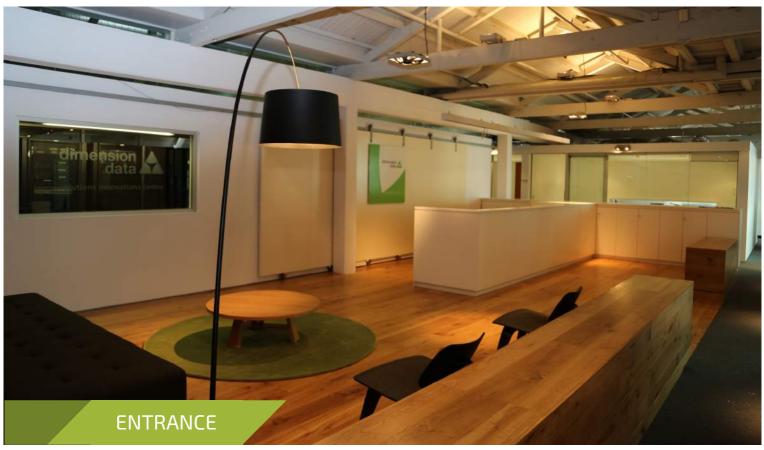

| Project Name:<br>Client:<br>Location: | Dimension Data<br>Unispace<br>The Rocks, Sydney                                                                                                                                                                                                     |
|---------------------------------------|-----------------------------------------------------------------------------------------------------------------------------------------------------------------------------------------------------------------------------------------------------|
| Scope of Work:                        | Reception, Meeting Room Tables & Storage<br>Balance Workstations, Screens & Mobile St<br>Joinery, Kitchenette Breakout Joinery, Team<br>Glass Whiteboards, Mobile Storage, Flip To<br>Tables, Work Bench & Ottomans, Collabora<br>Banquette Seating |
| Overview:                             | Dimension Data's new fitout is designed to<br>modern ABW style with a number of task of<br>areas to facilitate team work, spontaneous<br>effective collaboration. Open plan workstat<br>meeting tables, focused booths and banqu                    |