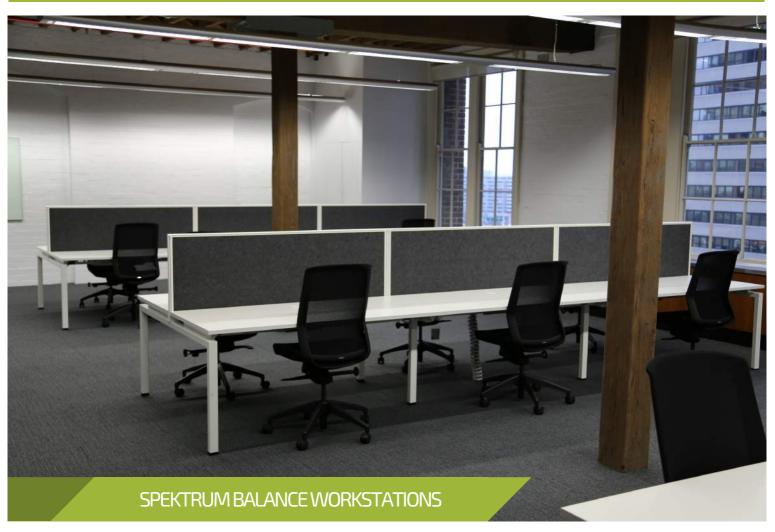

| Project Name:<br>Client:<br>Location: | Dimension Data<br>Unispace<br>The Rocks, Sydney                                                                                                                                                                                                     |
|---------------------------------------|-----------------------------------------------------------------------------------------------------------------------------------------------------------------------------------------------------------------------------------------------------|
| Scope of Work:                        | Reception, Meeting Room Tables & Storage<br>Balance Workstations, Screens & Mobile St<br>Joinery, Kitchenette Breakout Joinery, Team<br>Glass Whiteboards, Mobile Storage, Flip To<br>Tables, Work Bench & Ottomans, Collabora<br>Banquette Seating |
| Overview:                             | Dimension Data's new fitout is designed to<br>modern ABW style with a number of task of<br>areas to facilitate team work, spontaneous<br>effective collaboration. Open plan workstat<br>meeting tables, focused booths and banqu                    |