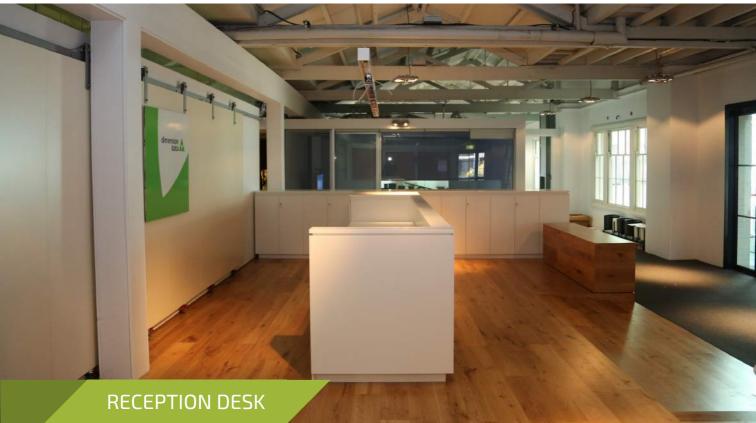

| Project Name:<br>Client:<br>Location: | Dimension Data<br>Unispace<br>The Rocks, Sydney                                                                                                                                                                                                     |
|---------------------------------------|-----------------------------------------------------------------------------------------------------------------------------------------------------------------------------------------------------------------------------------------------------|
| Scope of Work:                        | Reception, Meeting Room Tables & Storage<br>Balance Workstations, Screens & Mobile St<br>Joinery, Kitchenette Breakout Joinery, Team<br>Glass Whiteboards, Mobile Storage, Flip To<br>Tables, Work Bench & Ottomans, Collabora<br>Banquette Seating |
| Overview:                             | Dimension Data's new fitout is designed to<br>modern ABW style with a number of task of<br>areas to facilitate team work, spontaneous<br>effective collaboration. Open plan workstat<br>meeting tables, focused booths and banqu                    |