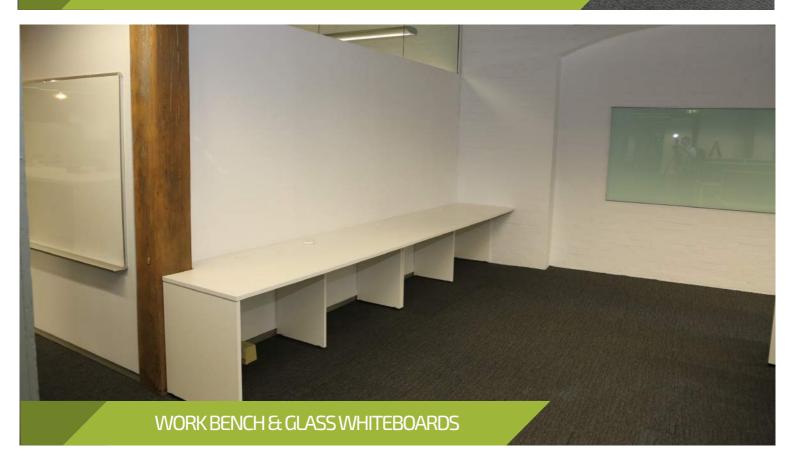

| Project Name:<br>Client:<br>Location: | Dimension Data<br>Unispace<br>The Rocks, Sydney                                                                                                                                                                                                     |
|---------------------------------------|-----------------------------------------------------------------------------------------------------------------------------------------------------------------------------------------------------------------------------------------------------|
| Scope of Work:                        | Reception, Meeting Room Tables & Storage<br>Balance Workstations, Screens & Mobile St<br>Joinery, Kitchenette Breakout Joinery, Team<br>Glass Whiteboards, Mobile Storage, Flip To<br>Tables, Work Bench & Ottomans, Collabora<br>Banquette Seating |
| Overview:                             | Dimension Data's new fitout is designed to<br>modern ABW style with a number of task of<br>areas to facilitate team work, spontaneous<br>effective collaboration. Open plan workstat<br>meeting tables, focused booths and banqu                    |