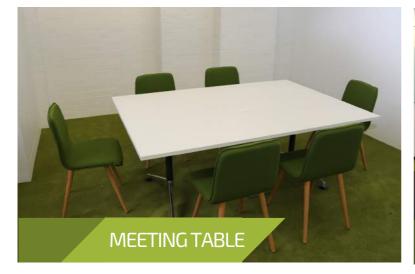

| Project Name:<br>Client:<br>Location: | Dimension Data<br>Unispace<br>The Rocks, Sydney                                                                                                                                                                                                     |
|---------------------------------------|-----------------------------------------------------------------------------------------------------------------------------------------------------------------------------------------------------------------------------------------------------|
| Scope of Work:                        | Reception, Meeting Room Tables & Storage<br>Balance Workstations, Screens & Mobile St<br>Joinery, Kitchenette Breakout Joinery, Team<br>Glass Whiteboards, Mobile Storage, Flip To<br>Tables, Work Bench & Ottomans, Collabora<br>Banquette Seating |
| Overview:                             | Dimension Data's new fitout is designed to<br>modern ABW style with a number of task of<br>areas to facilitate team work, spontaneous<br>effective collaboration. Open plan workstat<br>meeting tables, focused booths and banqu                    |