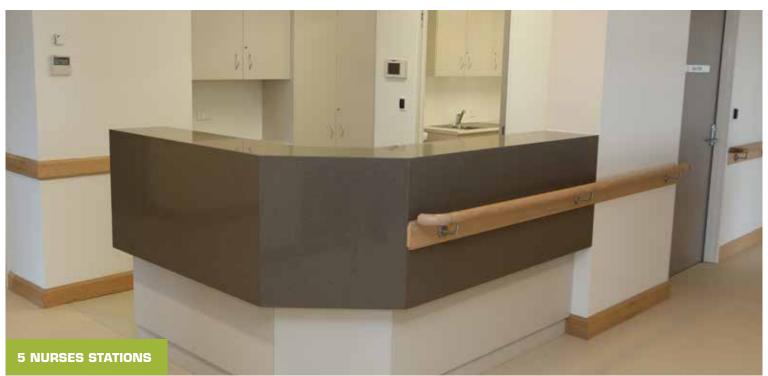

Items for 142 rooms, nurse's stations, dining areas, reception area, as well as a host of tea stations and staff amenity fit-outs. The warm & homely fitout features a range of areas to cater for the needs of the aged including spacious sitting & eating areas, bedroom suites, ensuites, kitchenettes, serveries & nurse's stations. From design refinement through to installation, the focus of the fitout was on quality furniture & joinery in a defined lead time. The result; a comfortable & serviceable facility to care for the senior citizens at Moran and satisfy the client's requirements.