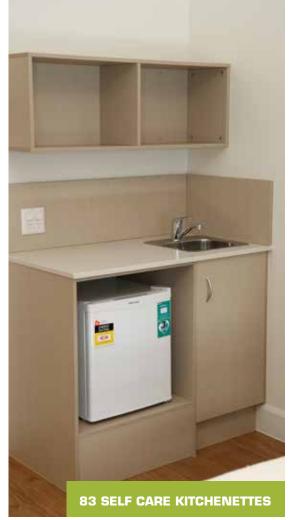

Items for 142 rooms, nurse's stations, dining areas, reception area, as well as a host of tea stations and staff amenity fit-outs. The warm & homely fitout features a range of areas to cater for the needs of the aged including spacious sitting & eating areas, bedroom suites, ensuites, kitchenettes, serveries & nurse's stations. From design refinement through to installation, the focus of the fitout was on quality furniture & joinery in a defined lead time. The result; a comfortable & serviceable facility to care for the senior citizens at Moran and satisfy the client's requirements.