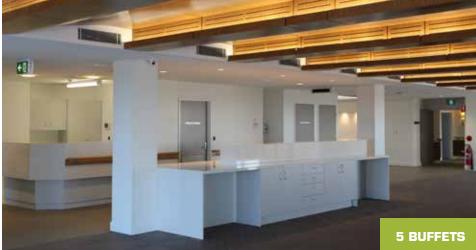

Items for 142 rooms, nurse's stations, dining areas, reception area, as well as a host of tea stations and staff amenity fit-outs. The warm & homely fitout features a range of areas to cater for the needs of the aged including spacious sitting & eating areas, bedroom suites, ensuites, kitchenettes, serveries & nurse's stations. From design refinement through to installation, the focus of the fitout was on quality furniture & joinery in a defined lead time. The result; a comfortable & serviceable facility to care for the senior citizens at Moran and satisfy the client's requirements.