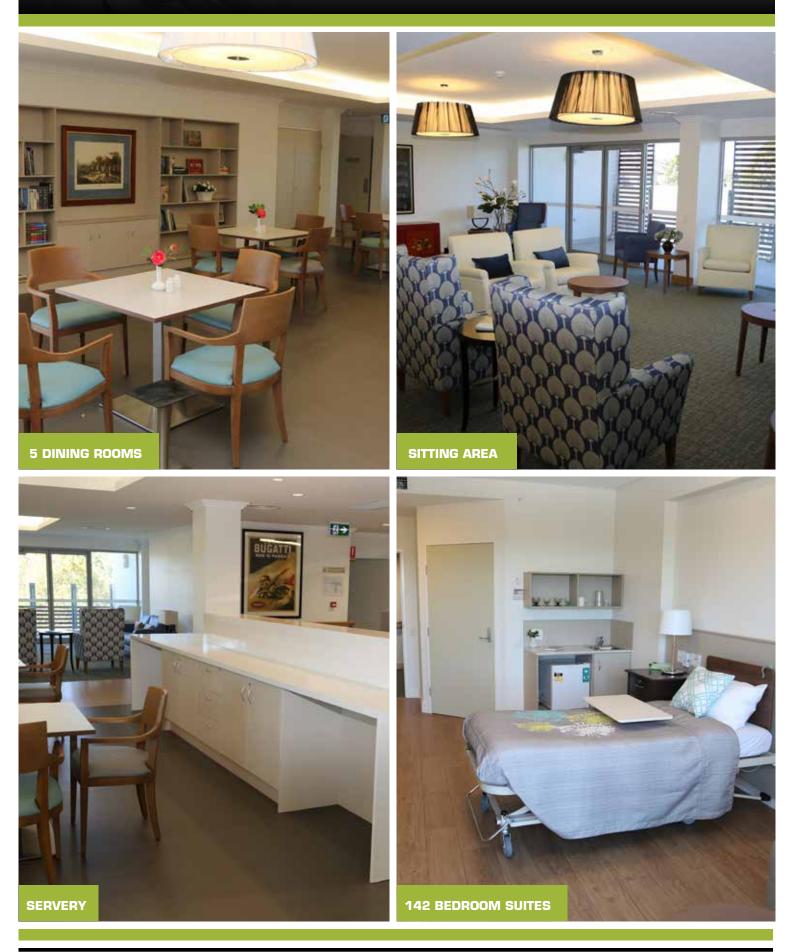

# Moran Aged Care Engadine

| Project Name:   | Moran Aged Care                                                                                                                                                                                                                                                        |
|-----------------|------------------------------------------------------------------------------------------------------------------------------------------------------------------------------------------------------------------------------------------------------------------------|
| Client:         | PBS Property Group                                                                                                                                                                                                                                                     |
| Location:       | Engadine                                                                                                                                                                                                                                                               |
| Size:           | 11,500m <sup>2</sup>                                                                                                                                                                                                                                                   |
| Scope of works: | Nurses Station, Sitting Area, Eating Area, Bedroom Joinery,<br>Ensuite Joinery, Storage, Bookshelves, Wall Panelling                                                                                                                                                   |
| Overview:       | Aspen worked with PBS Property Group to fitout six levels at<br>Moran Aged Care Engadine. The scope of works included joinery<br>items for 142 rooms, nurse's stations, dining areas, reception<br>area, as well as a host of tea stations and staff amenity fit-outs. |

Items for 142 rooms, nurse's stations, dining areas, reception area, as well as a host of tea stations and staff amenity fit-outs. The warm & homely fitout features a range of areas to cater for the needs of the aged including spacious sitting & eating areas, bedroom suites, ensuites, kitchenettes, serveries & nurse's stations. From design refinement through to installation, the focus of the fitout was on quality furniture & joinery in a defined lead time. The result; a comfortable & serviceable facility to care for the senior citizens at Moran and satisfy the client's requirements.