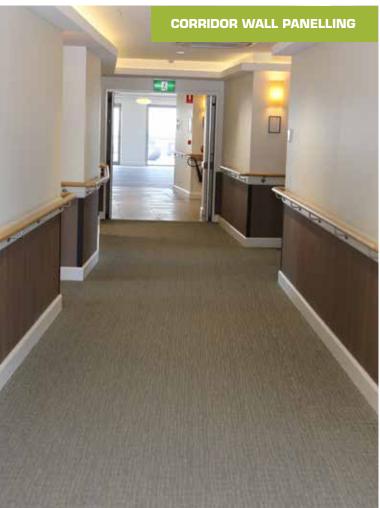

Items for 142 rooms, nurse's stations, dining areas, reception area, as well as a host of tea stations and staff amenity fit-outs. The warm & homely fitout features a range of areas to cater for the needs of the aged including spacious sitting & eating areas, bedroom suites, ensuites, kitchenettes, serveries & nurse's stations. From design refinement through to installation, the focus of the fitout was on quality furniture & joinery in a defined lead time. The result; a comfortable & serviceable facility to care for the senior citizens at Moran and satisfy the client's requirements.