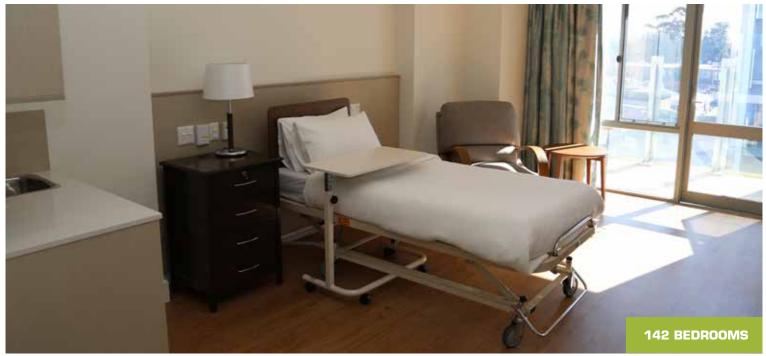

Items for 142 rooms, nurse's stations, dining areas, reception area, as well as a host of tea stations and staff amenity fit-outs. The warm & homely fitout features a range of areas to cater for the needs of the aged including spacious sitting & eating areas, bedroom suites, ensuites, kitchenettes, serveries & nurse's stations. From design refinement through to installation, the focus of the fitout was on quality furniture & joinery in a defined lead time. The result; a comfortable & serviceable facility to care for the senior citizens at Moran and satisfy the client's requirements.