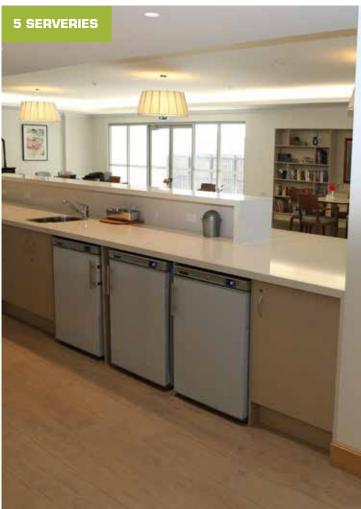

Items for 142 rooms, nurse's stations, dining areas, reception area, as well as a host of tea stations and staff amenity fit-outs. The warm & homely fitout features a range of areas to cater for the needs of the aged including spacious sitting & eating areas, bedroom suites, ensuites, kitchenettes, serveries & nurse's stations. From design refinement through to installation, the focus of the fitout was on quality furniture & joinery in a defined lead time. The result; a comfortable & serviceable facility to care for the senior citizens at Moran and satisfy the client's requirements.