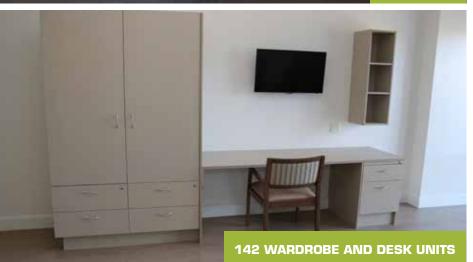

Items for 142 rooms, nurse's stations, dining areas, reception area, as well as a host of tea stations and staff amenity fit-outs. The warm & homely fitout features a range of areas to cater for the needs of the aged including spacious sitting & eating areas, bedroom suites, ensuites, kitchenettes, serveries & nurse's stations. From design refinement through to installation, the focus of the fitout was on quality furniture & joinery in a defined lead time. The result; a comfortable & serviceable facility to care for the senior citizens at Moran and satisfy the client's requirements.