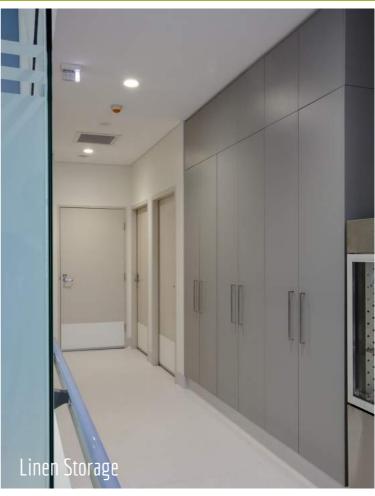

Anthony Vavayis & Associates Pty Ltd

Pennant Hills

Reception, Interview Room, Staff Lounge, Staff Change Joinery, Office, Operating Theatre, Scrub Sink & Splashback, Utility

Joinery, Nurses Station

The recent fit-out of Pennant Hills Day Surgery fit-out has created a fresh day-hospital to service the community and a functional place for the staff of PHDS to work. From the sophisticated and welcoming reception to staff lockers, linen storage and interview room desks; Aspen manufactured, delivered and installed a complete joinery solution as designed by the architect. Warm neutrals paired with blue tones have a created a welcoming yet sterile aesthetic. Attention to detail in materials such as stone, stainless steel and melamine ensure the fit-out is easy to keep sterile, an imperative requirement of the healthcare industry.