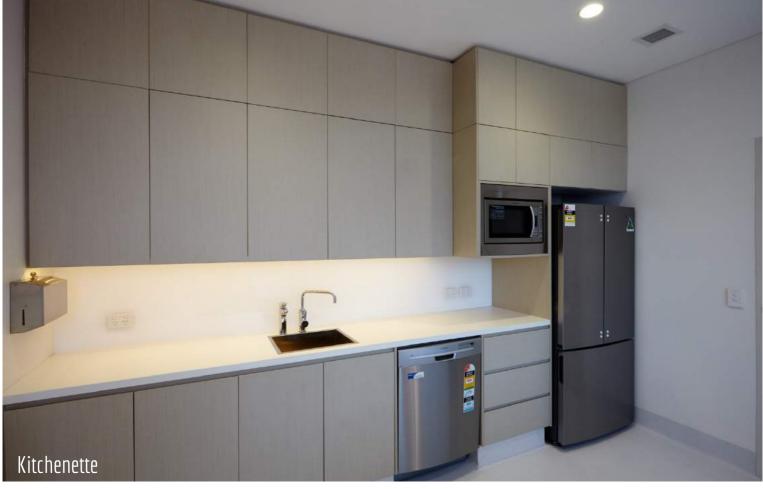

Anthony Vavayis & Associates Pty Ltd

Pennant Hills

Reception, Interview Room, Staff Lounge, Staff Change Joinery, Office, Operating Theatre, Scrub Sink & Splashback, Utility

Joinery, Nurses Station

The recent fit-out of Pennant Hills Day Surgery fit-out has created a fresh day-hospital to service the community and a functional place for the staff of PHDS to work. From the sophisticated and welcoming reception to staff lockers, linen storage and interview room desks; Aspen manufactured, delivered and installed a complete joinery solution as designed by the architect. Warm neutrals paired with blue tones have a created a welcoming yet sterile aesthetic. Attention to detail in materials such as stone, stainless steel and melamine ensure the fit-out is easy to keep sterile, an imperative requirement of the healthcare industry.