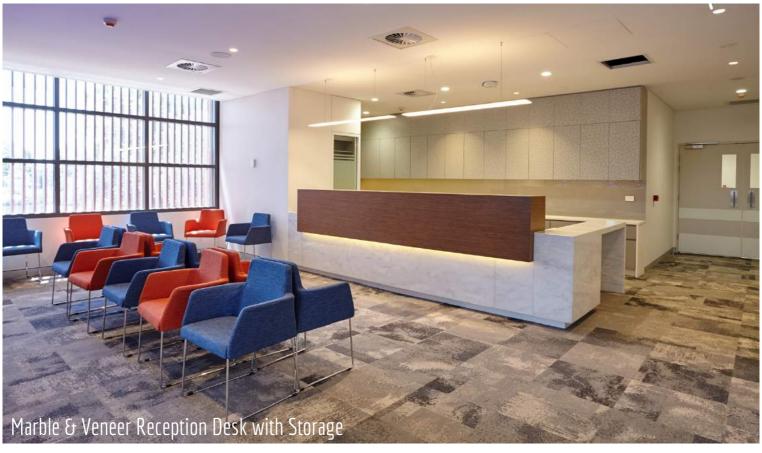

Anthony Vavayis & Associates Pty Ltd

Pennant Hills

Reception, Interview Room, Staff Lounge, Staff Change Joinery, Office, Operating Theatre, Scrub Sink & Splashback, Utility

Joinery, Nurses Station

The recent fit-out of Pennant Hills Day Surgery fit-out has created a fresh day-hospital to service the community and a functional place for the staff of PHDS to work. From the sophisticated and welcoming reception to staff lockers, linen storage and interview room desks; Aspen manufactured, delivered and installed a complete joinery solution as designed by the architect. Warm neutrals paired with blue tones have a created a welcoming yet sterile aesthetic. Attention to detail in materials such as stone, stainless steel and melamine ensure the fit-out is easy to keep sterile, an imperative requirement of the healthcare industry.