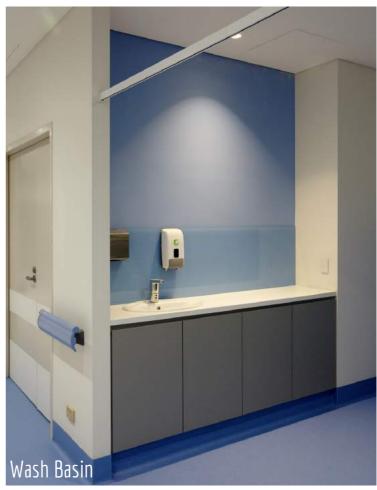

Anthony Vavayis & Associates Pty Ltd

Pennant Hills

Reception, Interview Room, Staff Lounge, Staff Change Joinery, Office, Operating Theatre, Scrub Sink & Splashback, Utility

Joinery, Nurses Station

The recent fit-out of Pennant Hills Day Surgery fit-out has created a fresh day-hospital to service the community and a functional place for the staff of PHDS to work. From the sophisticated and welcoming reception to staff lockers, linen storage and interview room desks; Aspen manufactured, delivered and installed a complete joinery solution as designed by the architect. Warm neutrals paired with blue tones have a created a welcoming yet sterile aesthetic. Attention to detail in materials such as stone, stainless steel and melamine ensure the fit-out is easy to keep sterile, an imperative requirement of the healthcare industry.