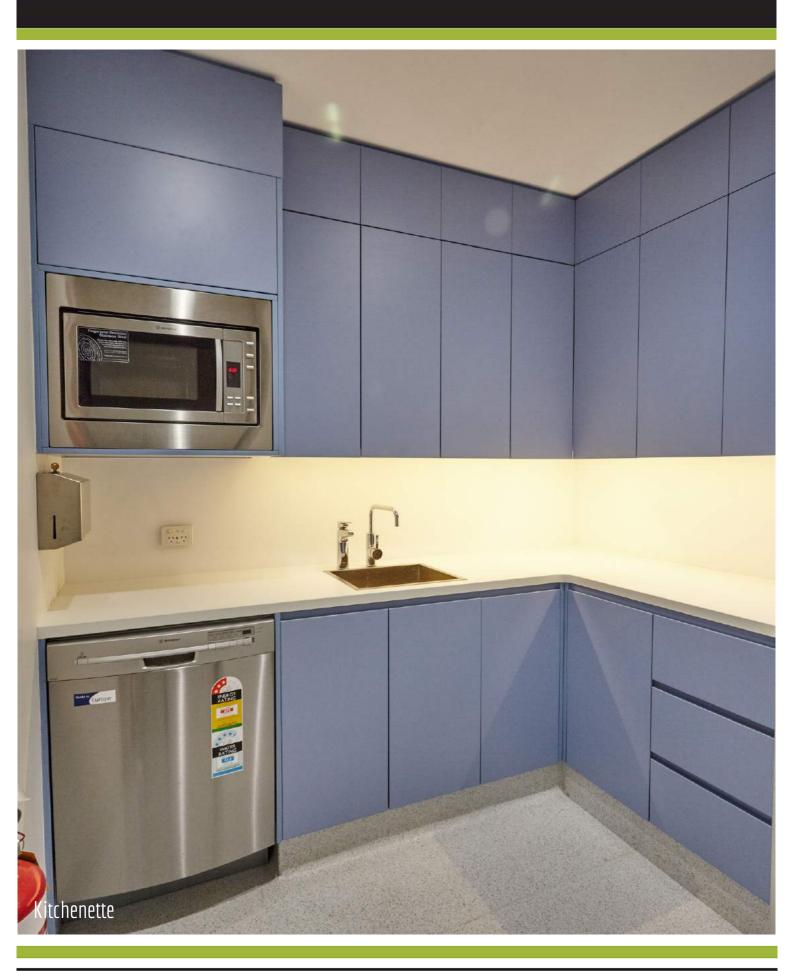

Anthony Vavayis & Associates Pty Ltd

Pennant Hills

Reception, Interview Room, Staff Lounge, Staff Change Joinery, Office, Operating Theatre, Scrub Sink & Splashback, Utility

Joinery, Nurses Station

The recent fit-out of Pennant Hills Day Surgery fit-out has created a fresh day-hospital to service the community and a functional place for the staff of PHDS to work. From the sophisticated and welcoming reception to staff lockers, linen storage and interview room desks; Aspen manufactured, delivered and installed a complete joinery solution as designed by the architect. Warm neutrals paired with blue tones have a created a welcoming yet sterile aesthetic. Attention to detail in materials such as stone, stainless steel and melamine ensure the fit-out is easy to keep sterile, an imperative requirement of the healthcare industry.