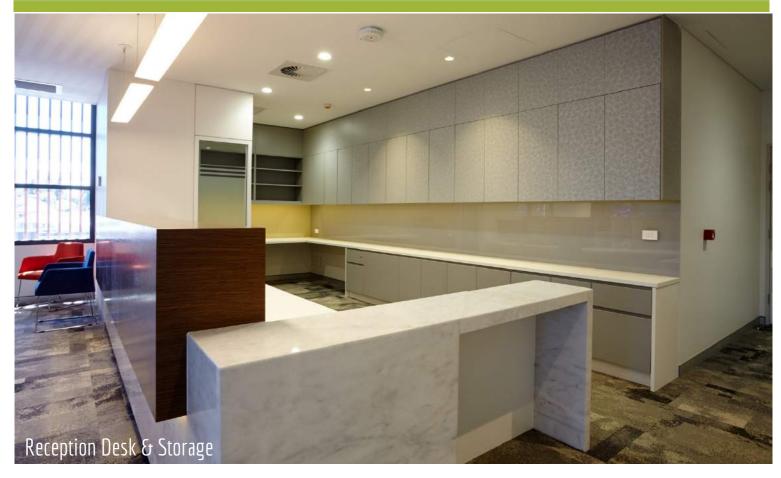

Anthony Vavayis & Associates Pty Ltd

Pennant Hills

Reception, Interview Room, Staff Lounge, Staff Change Joinery, Office, Operating Theatre, Scrub Sink & Splashback, Utility

Joinery, Nurses Station

The recent fit-out of Pennant Hills Day Surgery fit-out has created a fresh day-hospital to service the community and a functional place for the staff of PHDS to work. From the sophisticated and welcoming reception to staff lockers, linen storage and interview room desks; Aspen manufactured, delivered and installed a complete joinery solution as designed by the architect. Warm neutrals paired with blue tones have a created a welcoming yet sterile aesthetic. Attention to detail in materials such as stone, stainless steel and melamine ensure the fit-out is easy to keep sterile, an imperative requirement of the healthcare industry.