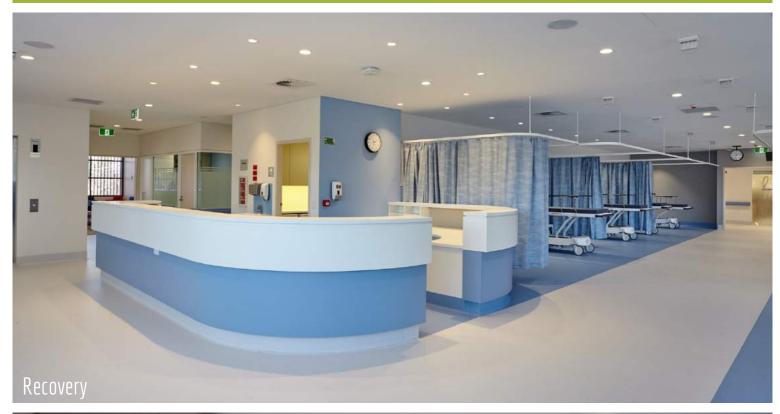

Anthony Vavayis & Associates Pty Ltd

Pennant Hills

Reception, Interview Room, Staff Lounge, Staff Change Joinery, Office, Operating Theatre, Scrub Sink & Splashback, Utility

Joinery, Nurses Station

The recent fit-out of Pennant Hills Day Surgery fit-out has created a fresh day-hospital to service the community and a functional place for the staff of PHDS to work. From the sophisticated and welcoming reception to staff lockers, linen storage and interview room desks; Aspen manufactured, delivered and installed a complete joinery solution as designed by the architect. Warm neutrals paired with blue tones have a created a welcoming yet sterile aesthetic. Attention to detail in materials such as stone, stainless steel and melamine ensure the fit-out is easy to keep sterile, an imperative requirement of the healthcare industry.