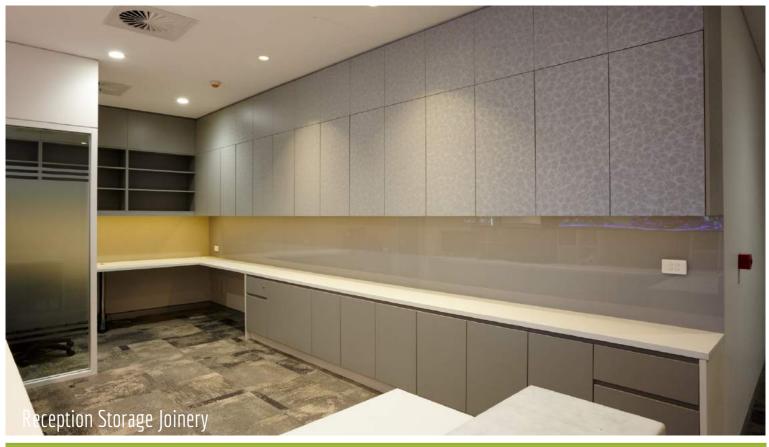

Anthony Vavayis & Associates Pty Ltd

Pennant Hills

Reception, Interview Room, Staff Lounge, Staff Change Joinery, Office, Operating Theatre, Scrub Sink & Splashback, Utility

Joinery, Nurses Station

The recent fit-out of Pennant Hills Day Surgery fit-out has created a fresh day-hospital to service the community and a functional place for the staff of PHDS to work. From the sophisticated and welcoming reception to staff lockers, linen storage and interview room desks; Aspen manufactured, delivered and installed a complete joinery solution as designed by the architect. Warm neutrals paired with blue tones have a created a welcoming yet sterile aesthetic. Attention to detail in materials such as stone, stainless steel and melamine ensure the fit-out is easy to keep sterile, an imperative requirement of the healthcare industry.