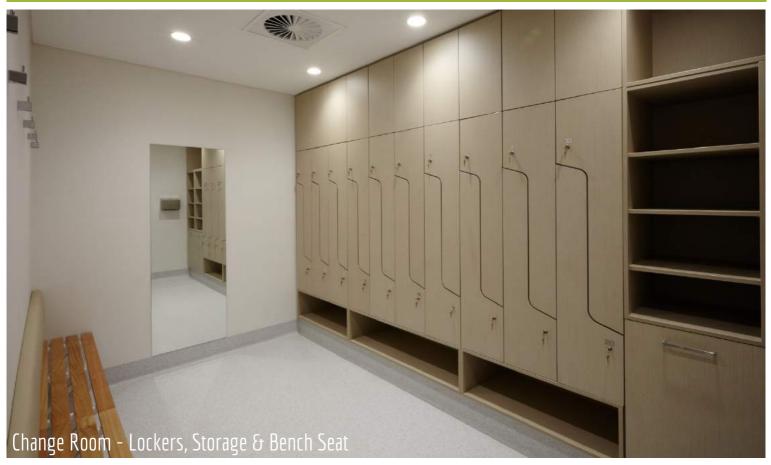

Anthony Vavayis & Associates Pty Ltd

Pennant Hills

Reception, Interview Room, Staff Lounge, Staff Change Joinery, Office, Operating Theatre, Scrub Sink & Splashback, Utility

Joinery, Nurses Station

The recent fit-out of Pennant Hills Day Surgery fit-out has created a fresh day-hospital to service the community and a functional place for the staff of PHDS to work. From the sophisticated and welcoming reception to staff lockers, linen storage and interview room desks; Aspen manufactured, delivered and installed a complete joinery solution as designed by the architect. Warm neutrals paired with blue tones have a created a welcoming yet sterile aesthetic. Attention to detail in materials such as stone, stainless steel and melamine ensure the fit-out is easy to keep sterile, an imperative requirement of the healthcare industry.