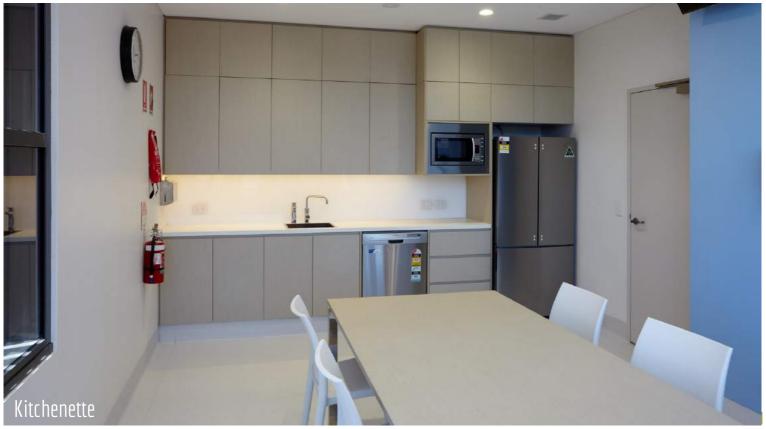

Anthony Vavayis & Associates Pty Ltd

Pennant Hills

Reception, Interview Room, Staff Lounge, Staff Change Joinery, Office, Operating Theatre, Scrub Sink & Splashback, Utility

Joinery, Nurses Station

The recent fit-out of Pennant Hills Day Surgery fit-out has created a fresh day-hospital to service the community and a functional place for the staff of PHDS to work. From the sophisticated and welcoming reception to staff lockers, linen storage and interview room desks; Aspen manufactured, delivered and installed a complete joinery solution as designed by the architect. Warm neutrals paired with blue tones have a created a welcoming yet sterile aesthetic. Attention to detail in materials such as stone, stainless steel and melamine ensure the fit-out is easy to keep sterile, an imperative requirement of the healthcare industry.