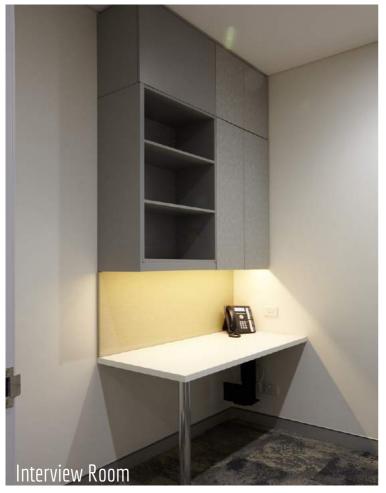

Anthony Vavayis & Associates Pty Ltd

Pennant Hills

Reception, Interview Room, Staff Lounge, Staff Change Joinery, Office, Operating Theatre, Scrub Sink & Splashback, Utility

Joinery, Nurses Station

The recent fit-out of Pennant Hills Day Surgery fit-out has created a fresh day-hospital to service the community and a functional place for the staff of PHDS to work. From the sophisticated and welcoming reception to staff lockers, linen storage and interview room desks; Aspen manufactured, delivered and installed a complete joinery solution as designed by the architect. Warm neutrals paired with blue tones have a created a welcoming yet sterile aesthetic. Attention to detail in materials such as stone, stainless steel and melamine ensure the fit-out is easy to keep sterile, an imperative requirement of the healthcare industry.