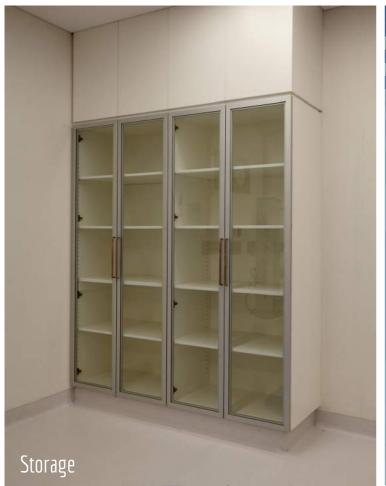

Anthony Vavayis & Associates Pty Ltd

Pennant Hills

Reception, Interview Room, Staff Lounge, Staff Change Joinery, Office, Operating Theatre, Scrub Sink & Splashback, Utility

Joinery, Nurses Station

The recent fit-out of Pennant Hills Day Surgery fit-out has created a fresh day-hospital to service the community and a functional place for the staff of PHDS to work. From the sophisticated and welcoming reception to staff lockers, linen storage and interview room desks; Aspen manufactured, delivered and installed a complete joinery solution as designed by the architect. Warm neutrals paired with blue tones have a created a welcoming yet sterile aesthetic. Attention to detail in materials such as stone, stainless steel and melamine ensure the fit-out is easy to keep sterile, an imperative requirement of the healthcare industry.