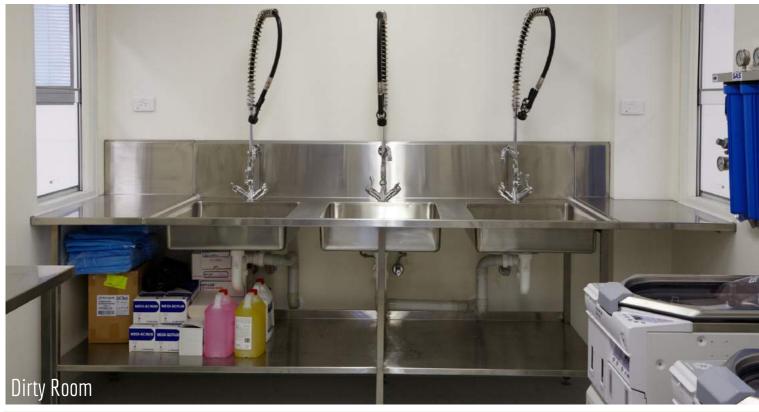

Anthony Vavayis & Associates Pty Ltd

Pennant Hills

Reception, Interview Room, Staff Lounge, Staff Change Joinery, Office, Operating Theatre, Scrub Sink & Splashback, Utility

Joinery, Nurses Station

The recent fit-out of Pennant Hills Day Surgery fit-out has created a fresh day-hospital to service the community and a functional place for the staff of PHDS to work. From the sophisticated and welcoming reception to staff lockers, linen storage and interview room desks; Aspen manufactured, delivered and installed a complete joinery solution as designed by the architect. Warm neutrals paired with blue tones have a created a welcoming yet sterile aesthetic. Attention to detail in materials such as stone, stainless steel and melamine ensure the fit-out is easy to keep sterile, an imperative requirement of the healthcare industry.